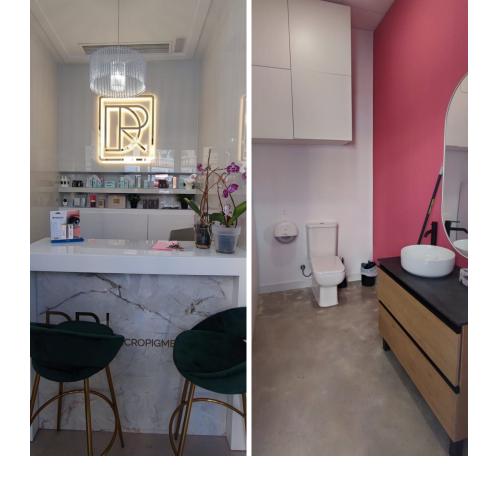

## Sales - Commercial - Torremolinos 159.000€

www.mibgroup.es +34 662 58 96 58 info@mibgroup.es

Ref.-ID: MIBGR4838473 Torremolinos Commercial

1

54 m<sup>2</sup>

Unique opportunity in the heart of Torremolinos! This commercial premises, located in a central area with a constant flow of pedestrians and surrounded by shops, is perfect for any type of business. With a strategic position that guarantees high visibility, this property has been completely renovated and currently operates as a beauty center. The premises have 54 m² built and are distributed on a ground floor with several rooms, including a reception, a bathroom and a warehouse. In addition, it is equipped with air conditioning and an alarm system to guarantee the comfort and safety of your clients. Its location at street level and on a corner, together with its three shop windows, make it ideal for attracting the attention of passers-by. Versatile space, it can easily be adapted to function as a medical or dental office. Don't miss the opportunity to establish your business in a privileged location. Come see it and discover all the potential it offers!