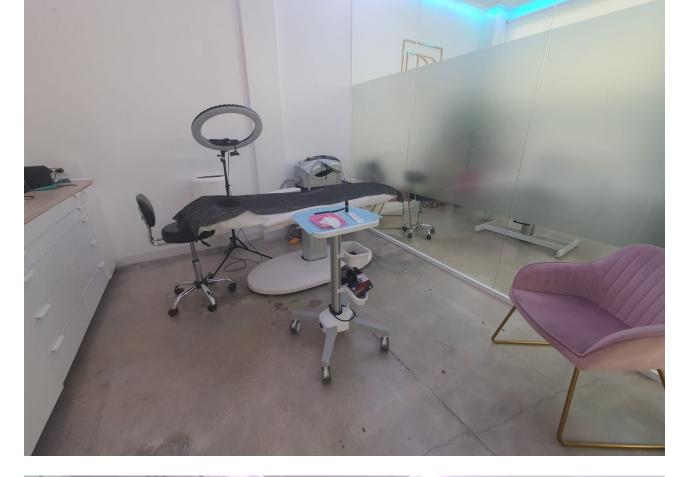

## Sales - Commercial - Torremolinos 159.000€

www.mibgroup.es +34 662 58 96 58 info@mibgroup.es

Ref.-ID: MIBGR4838473 Torremolinos Commercial

1

54 m<sup>2</sup>

Unique opportunity in the heart of Torremolinos! This commercial premises, located in a central area with a constant flow of pedestrians and surrounded by shops, is perfect for any type of business. With a strategic position that guarantees high visibility, this property has been completely renovated and currently operates as a beauty center. The premises have 54 m² built and are distributed on a ground floor with several rooms, including a reception, a bathroom and a warehouse. In addition, it is equipped with air conditioning and an alarm system to guarantee the comfort and safety of your clients. Its location at street level and on a corner, together with its three shop windows, make it ideal for attracting the attention of passers-by. Versatile space, it can easily be adapted to function as a medical or dental office. Don't miss the opportunity to establish your business in a privileged location. Come see it and discover all the potential it offers!