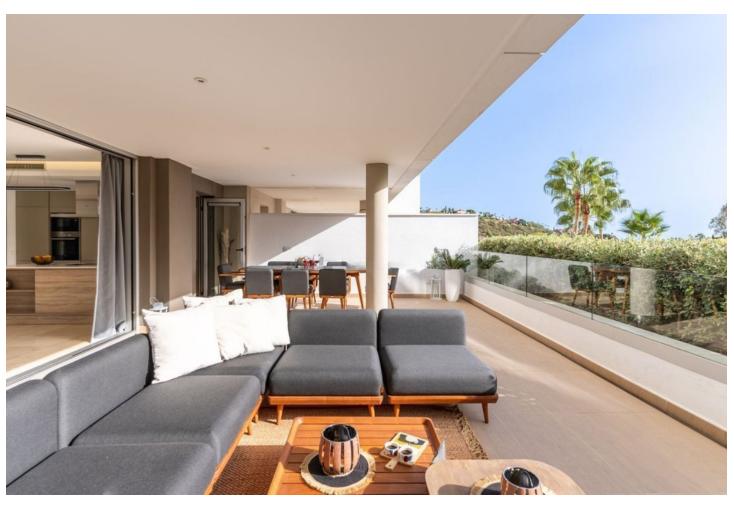

## Sales - Apartment - Benahavís 760.000€

www.mibgroup.es +34 662 58 96 58 info@mibgroup.es

Ref.-ID: MIBGR4838635 Benahavís Apartment

3

2

178 m<sup>2</sup>

Exclusive Furnished Apartment by LORIINI in the Prestigious Botanic Complex - Privacy, Comfort, and Unmatched Views For those seeking an exquisite blend of high-quality living, comfort, and natural beauty, this luxurious apartment within the esteemed Botanic complex is the perfect selection. Nestled in the serene and lush surroundings of Benahavís, mere minutes from acclaimed golf courses and premier amenities of the Costa del Sol, this residence provides remarkable privacy alongside stunning vistas of the gardens, mountains, and the sea. Ground Floor Luxury Apartment Features: • Expansive living area with an open-concept, fully equipped kitchen, offering direct access to an impressive 63 m<sup>2</sup> furnished terrace, adorned with new premium furniture from LORIINI. • Master suite complete with an en-suite bathroom and private terrace access. • Two additional bedrooms accompanied by a separate bathroom, ensuring comfort and seclusion. • The apartment comes fully furnished and includes an underground parking space along with a generous storage room. Contemporary Finishes and Eco-Conscious Solutions: • Double-glazed windows and automated blinds enhance comfort and security. • Underfloor heating in the bathrooms guarantees comfort throughout the year. • Designed with sustainability in mind, the building features solar panels and advanced thermal insulation, resulting in low energy consumption. The Botanic complex boasts an energy rating of "B". Amenities of the Complex: • Private tropical gardens featuring vertical plant walls and green corridors. • Communal swimming pool and children's pool, ideal for relaxation on sunny days. • Gated community equipped with electric blinds and video intercom for enhanced security. Prime Location: • Direct access to a golf course, catering to sports enthusiasts. • Proximity to local shops and amenities, with convenient access to Benahavís, San Pedro, and Puerto Banús in Marbella. • South and southwest orientation ensures abundant sunlight throughout the day and breathtaking sunset views.