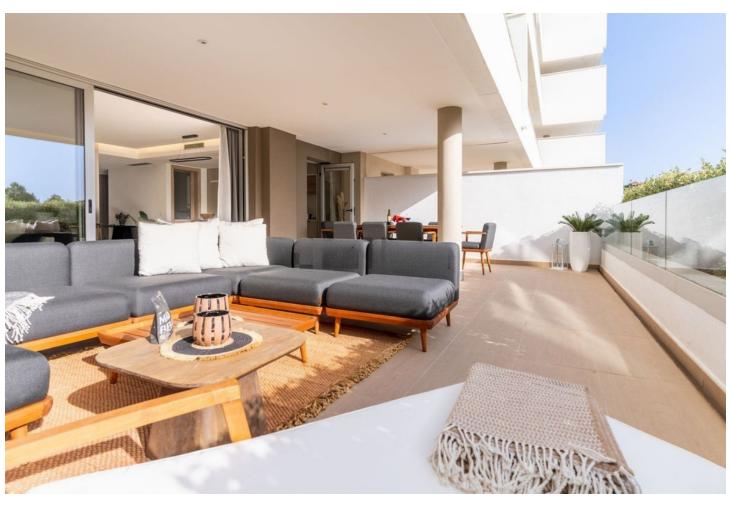

## Sales - Apartment - Benahavís 760.000€

www.mibgroup.es +34 662 58 96 58 info@mibgroup.es

Ref.-ID: MIBGR4838635 Benahavís Apartment

3

2

178 m<sup>2</sup>

Exclusive Furnished Apartment by LORIINI in the Prestigious Botanic Complex - Privacy, Comfort, and Unmatched Views For those seeking an exquisite blend of high-quality living, comfort, and natural beauty, this luxurious apartment within the esteemed Botanic complex is the perfect selection. Nestled in the serene and lush surroundings of Benahavís, mere minutes from acclaimed golf courses and premier amenities of the Costa del Sol, this residence provides remarkable privacy alongside stunning vistas of the gardens, mountains, and the sea. Ground Floor Luxury Apartment Features: • Expansive living area with an open-concept, fully equipped kitchen, offering direct access to an impressive 63 m<sup>2</sup> furnished terrace, adorned with new premium furniture from LORIINI. • Master suite complete with an en-suite bathroom and private terrace access. • Two additional bedrooms accompanied by a separate bathroom, ensuring comfort and seclusion. • The apartment comes fully furnished and includes an underground parking space along with a generous storage room. Contemporary Finishes and Eco-Conscious Solutions: • Double-glazed windows and automated blinds enhance comfort and security. • Underfloor heating in the bathrooms guarantees comfort throughout the year. • Designed with sustainability in mind, the building features solar panels and advanced thermal insulation, resulting in low energy consumption. The Botanic complex boasts an energy rating of "B". Amenities of the Complex: • Private tropical gardens featuring vertical plant walls and green corridors. • Communal swimming pool and children's pool, ideal for relaxation on sunny days. • Gated community equipped with electric blinds and video intercom for enhanced security. Prime Location: • Direct access to a golf course, catering to sports enthusiasts. • Proximity to local shops and amenities, with convenient access to Benahavís, San Pedro, and Puerto Banús in Marbella. • South and southwest orientation ensures abundant sunlight throughout the day and breathtaking sunset views.