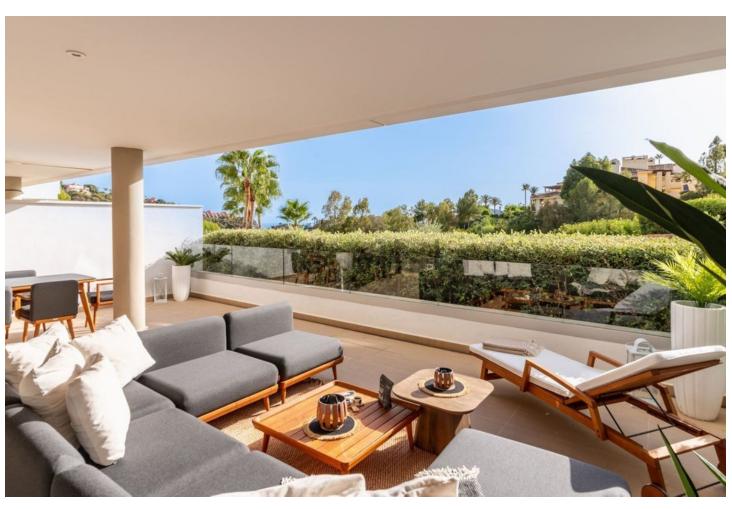

## Sales - Apartment - Benahavís 760.000€

www.mibgroup.es +34 662 58 96 58 info@mibgroup.es

Ref.-ID: MIBGR4838635 Benahavís Apartment

3

2

178 m<sup>2</sup>

Exclusive Furnished Apartment by LORIINI in the Prestigious Botanic Complex - Privacy, Comfort, and Unmatched Views For those seeking an exquisite blend of high-quality living, comfort, and natural beauty, this luxurious apartment within the esteemed Botanic complex is the perfect selection. Nestled in the serene and lush surroundings of Benahavís, mere minutes from acclaimed golf courses and premier amenities of the Costa del Sol, this residence provides remarkable privacy alongside stunning vistas of the gardens, mountains, and the sea. Ground Floor Luxury Apartment Features: • Expansive living area with an open-concept, fully equipped kitchen, offering direct access to an impressive 63 m<sup>2</sup> furnished terrace, adorned with new premium furniture from LORIINI. • Master suite complete with an en-suite bathroom and private terrace access. • Two additional bedrooms accompanied by a separate bathroom, ensuring comfort and seclusion. • The apartment comes fully furnished and includes an underground parking space along with a generous storage room. Contemporary Finishes and Eco-Conscious Solutions: • Double-glazed windows and automated blinds enhance comfort and security. • Underfloor heating in the bathrooms guarantees comfort throughout the year. • Designed with sustainability in mind, the building features solar panels and advanced thermal insulation, resulting in low energy consumption. The Botanic complex boasts an energy rating of "B". Amenities of the Complex: • Private tropical gardens featuring vertical plant walls and green corridors. • Communal swimming pool and children's pool, ideal for relaxation on sunny days. • Gated community equipped with electric blinds and video intercom for enhanced security. Prime Location: • Direct access to a golf course, catering to sports enthusiasts. • Proximity to local shops and amenities, with convenient access to Benahavís, San Pedro, and Puerto Banús in Marbella. • South and southwest orientation ensures abundant sunlight throughout the day and breathtaking sunset views.