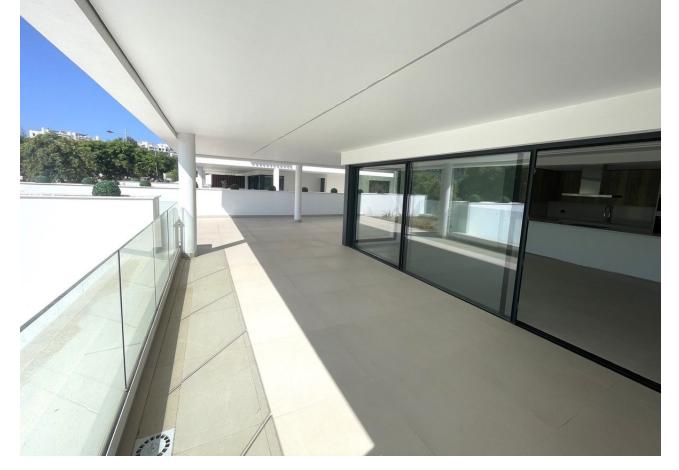

## Sales - Apartment - Estepona 660.000€

www.mibgroup.es +34 662 58 96 58 info@mibgroup.es

Ref.-ID: MIBGR4838647 Estepona Apartment

3

2

149 m2

27 m2

Modern apartment recently built construction, located in Las Mesas, one of the best areas of Estepona, within walking distance to the marina and the beach. It is a ground floor apartment elevated. The property has a built area of 149,07 m². Comprising of 3 bedrooms, 2 bathrooms, living room and fully fitted kitchen, utility room, covered terrace of 82.96 m², uncovered terrace of 55.96 m², and garden of 27.50 m². It also includes two parking spaces and a storage room. The property offers qualities such as underfloor heating, aerothermal, electric towel rails, hygienic showers, and kitchen equipped with BOSCH appliances, among other details. The complex has excellent communal areas with swimming pools for adults and children, green areas, a gym and social club. An opportunity to invest in a privileged location on the Costa del Sol, in a contemporary residential with all services at your fingertips.