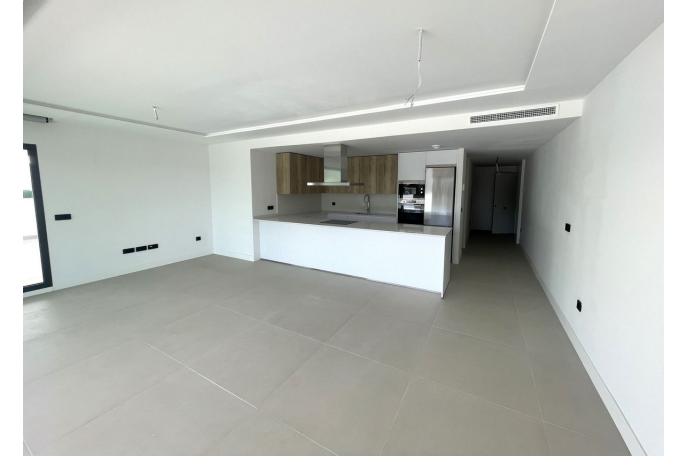

## Sales - Apartment - Estepona 660.000€

www.mibgroup.es +34 662 58 96 58 info@mibgroup.es

Ref.-ID: MIBGR4838647 Estepona Apartment

3

2

149 m2

27 m2

Modern apartment recently built construction, located in Las Mesas, one of the best areas of Estepona, within walking distance to the marina and the beach. It is a ground floor apartment elevated. The property has a built area of 149,07 m². Comprising of 3 bedrooms, 2 bathrooms, living room and fully fitted kitchen, utility room, covered terrace of 82.96 m², uncovered terrace of 55.96 m², and garden of 27.50 m². It also includes two parking spaces and a storage room. The property offers qualities such as underfloor heating, aerothermal, electric towel rails, hygienic showers, and kitchen equipped with BOSCH appliances, among other details. The complex has excellent communal areas with swimming pools for adults and children, green areas, a gym and social club. An opportunity to invest in a privileged location on the Costa del Sol, in a contemporary residential with all services at your fingertips.