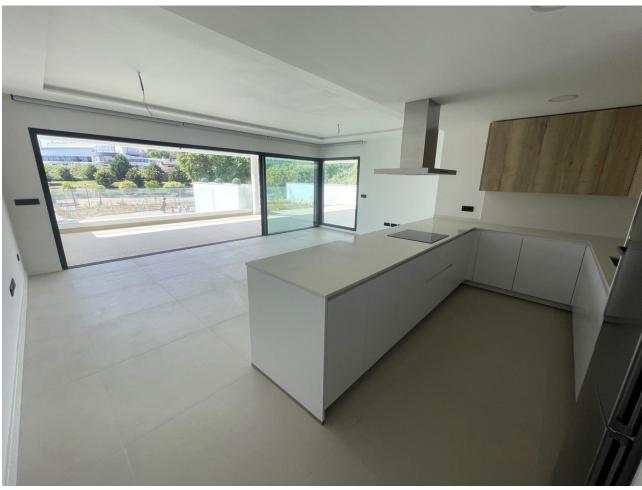

## Sales - Apartment - Estepona 660.000€

www.mibgroup.es +34 662 58 96 58 info@mibgroup.es

Ref.-ID: MIBGR4838647 Estepona Apartment

3

2

149 m2

27 m2

Modern apartment recently built construction, located in Las Mesas, one of the best areas of Estepona, within walking distance to the marina and the beach. It is a ground floor apartment elevated. The property has a built area of 149,07 m². Comprising of 3 bedrooms, 2 bathrooms, living room and fully fitted kitchen, utility room, covered terrace of 82.96 m², uncovered terrace of 55.96 m², and garden of 27.50 m². It also includes two parking spaces and a storage room. The property offers qualities such as underfloor heating, aerothermal, electric towel rails, hygienic showers, and kitchen equipped with BOSCH appliances, among other details. The complex has excellent communal areas with swimming pools for adults and children, green areas, a gym and social club. An opportunity to invest in a privileged location on the Costa del Sol, in a contemporary residential with all services at your fingertips.