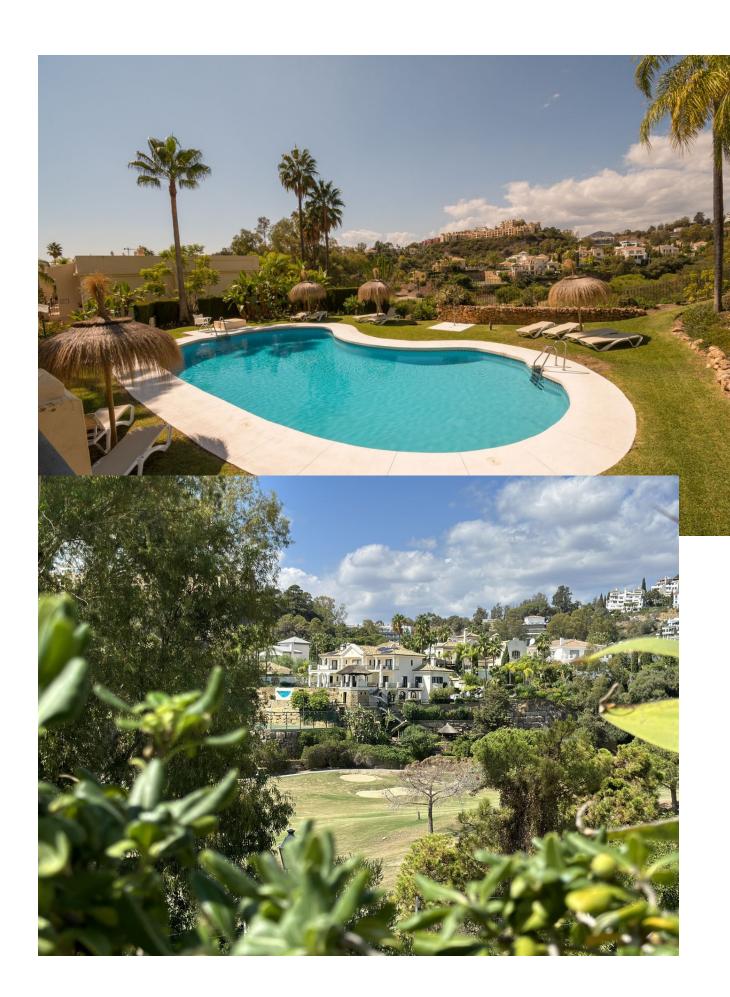

Absolutely beautiful three bedroom townhouse located within one of the most sought after private communities in La Quinta, Benahavis. This spacious home has been maintained to a a very high standard by the current owners of just under 10 years, offering an extremely spacious interior, large west facing terraces, and enjoys exclusive use of a large and very sunny west facing garden. The property also has access to a wonderful roof top terrace, where you can enjoy incredible views of the surrounding area, mountains and La Quinta Golf course. Set within one of La Quinta's most sought after gated and secure communities, and is just 10 minutes walk (800 metres) from a 5\* Hotel, Golf Clubhouse, Spa, restaurant and cafe! The townhouse has been partially refurbished, is offered fully furnished, and is literally ready for you to arrive with a toothbrush... CONTACT US NOW!

Setting Orientation Condition Pool **✓** West Close To Golf Excellent Communal **Climate Control** Views Features **Furniture** Fully Furnished Air Conditioning Mountain Covered Terrace **✓** Golf ✓ Hot A/C Optional Fitted Wardrobes Cold A/C Garden Private Terrace Satellite TV Ensuite Bathroom Marble Flooring Double Glazing Kitchen Garden Security **Parking** Fully Fitted Communal Gated Complex Covered Private Communal Utilities Category Electricity Golf Holiday Homes Investment Luxury