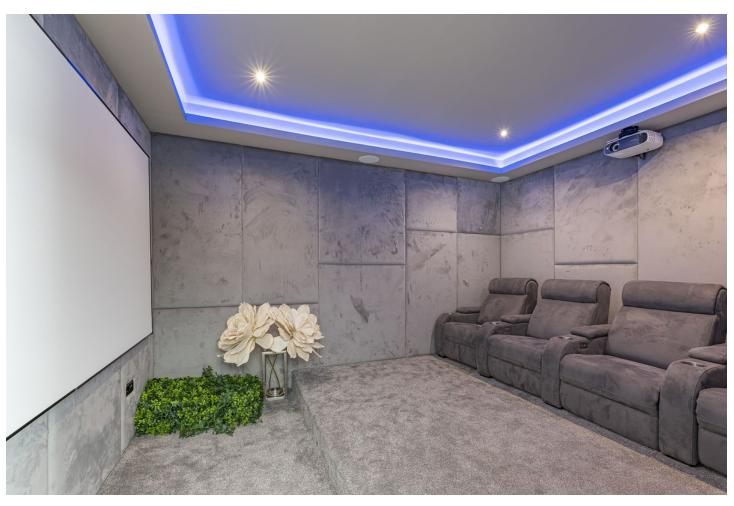

5

5

660 m2

1060 m2

Fabulous private villa with frontal sea views. Located in one of the best areas of Marbella, El Rosario, just 5 minutes drive from the best beaches of Marbella East, where you will find the multitude of beach bars, restaurants, cafes and bars. On the entrance level there is a large living room with large windows that access the terrace with spectacular sea views, semi-integrated kitchen with high end appliances, a bedroom with en suite bathroom and a guest toilet. On the second floor we find the master bedroom with terrace, a dressing room (formerly bedroom) and a large bathroom, enjoying fantastic sea views in each of its spaces. There is also two other bedrooms with en suit bathrooms on this level. On the roof terrace is one of the leisure areas with jacuzzi, chill out to enjoy the evenings outdoors. The basement is conditioned as a party room, with wine cellar, gym, soundproof cinema room, accessing the pool with night lighting. A service apartment with independent access completes the floor. Parking for 3 or 4 vehicles and some fruit trees complete this fabulous property.