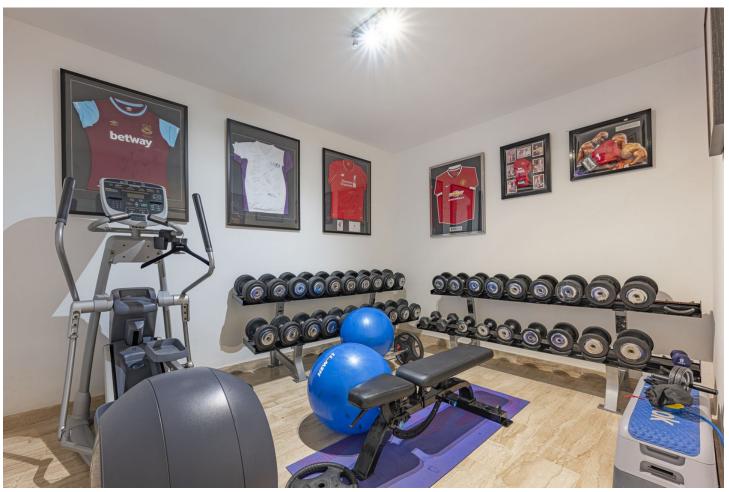

5

5

660 m2

1060 m2

Fabulous private villa with frontal sea views. Located in one of the best areas of Marbella, El Rosario, just 5 minutes drive from the best beaches of Marbella East, where you will find the multitude of beach bars, restaurants, cafes and bars. On the entrance level there is a large living room with large windows that access the terrace with spectacular sea views, semi-integrated kitchen with high end appliances, a bedroom with en suite bathroom and a guest toilet. On the second floor we find the master bedroom with terrace, a dressing room (formerly bedroom) and a large bathroom, enjoying fantastic sea views in each of its spaces. There is also two other bedrooms with en suit bathrooms on this level. On the roof terrace is one of the leisure areas with jacuzzi, chill out to enjoy the evenings outdoors. The basement is conditioned as a party room, with wine cellar, gym, soundproof cinema room, accessing the pool with night lighting. A service apartment with independent access completes the floor. Parking for 3 or 4 vehicles and some fruit trees complete this fabulous property.