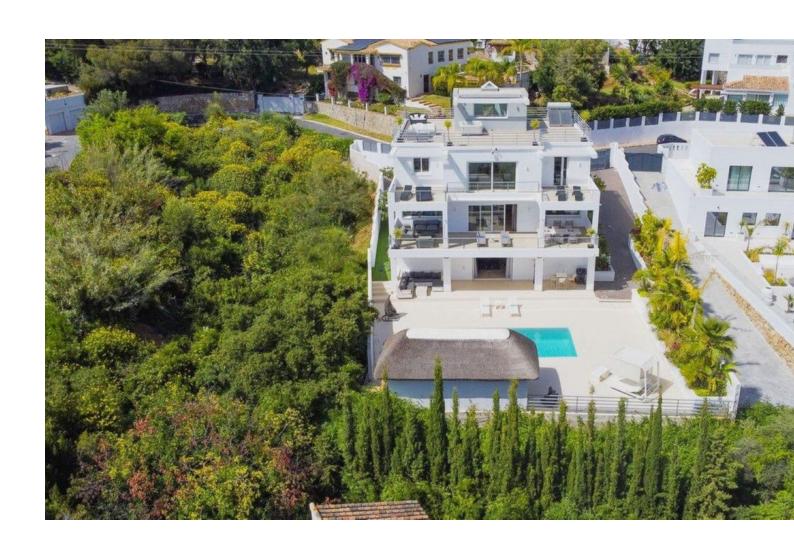

## Sales - House - El Rosario 2.950.000€

www.mibgroup.es +34 662 58 96 58 info@mibgroup.es

Ref.-ID: MIBGR4838737 El Rosario House

Community: 1,800 EUR / year IBI: 2,800 EUR / year Rubbish: 140 EUR / year

5

5

660 m2

1060 m2

Fabulous private villa with frontal sea views. Located in one of the best areas of Marbella, El Rosario, just 5 minutes drive from the best beaches of Marbella East, where you will find the multitude of beach bars, restaurants, cafes and bars. On the entrance level there is a large living room with large windows that access the terrace with spectacular sea views, semi-integrated kitchen with high end appliances, a bedroom with en suite bathroom and a guest toilet. On the second floor we find the master bedroom with terrace, a dressing room (formerly bedroom) and a large bathroom, enjoying fantastic sea views in each of its spaces. There is also two other bedrooms with en suit bathrooms on this level. On the roof terrace is one of the leisure areas with jacuzzi, chill out to enjoy the evenings outdoors. The basement is conditioned as a party room, with wine cellar, gym, soundproof cinema room, accessing the pool with night lighting. A service apartment with independent access completes the floor. Parking for 3 or 4 vehicles and some fruit trees complete this fabulous property.