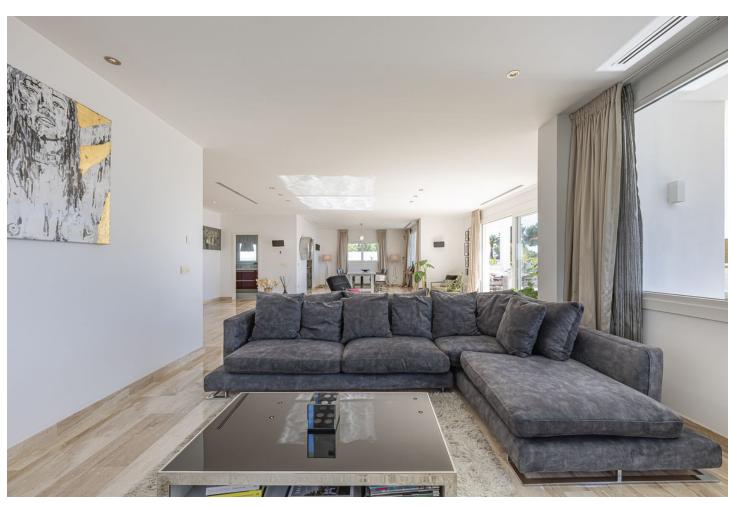

5

5

660 m2

1060 m2

Fabulous private villa with frontal sea views. Located in one of the best areas of Marbella, El Rosario, just 5 minutes drive from the best beaches of Marbella East, where you will find the multitude of beach bars, restaurants, cafes and bars. On the entrance level there is a large living room with large windows that access the terrace with spectacular sea views, semi-integrated kitchen with high end appliances, a bedroom with en suite bathroom and a guest toilet. On the second floor we find the master bedroom with terrace, a dressing room (formerly bedroom) and a large bathroom, enjoying fantastic sea views in each of its spaces. There is also two other bedrooms with en suit bathrooms on this level. On the roof terrace is one of the leisure areas with jacuzzi, chill out to enjoy the evenings outdoors. The basement is conditioned as a party room, with wine cellar, gym, soundproof cinema room, accessing the pool with night lighting. A service apartment with independent access completes the floor. Parking for 3 or 4 vehicles and some fruit trees complete this fabulous property.