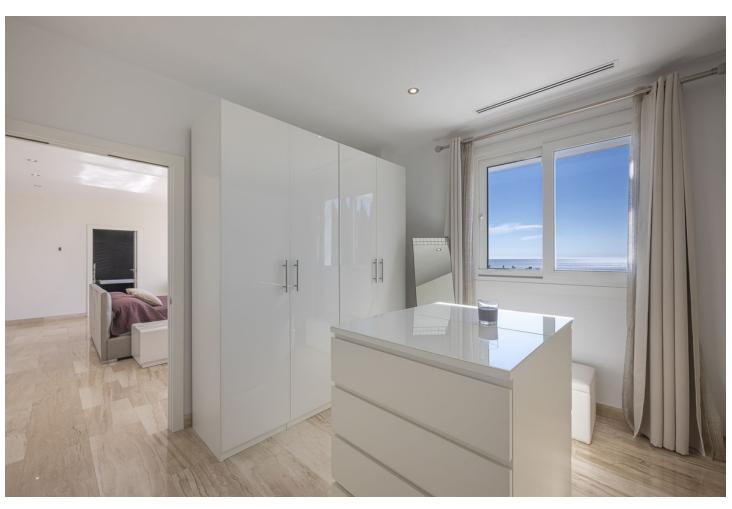

5

5

660 m2

1060 m2

Fabulous private villa with frontal sea views. Located in one of the best areas of Marbella, El Rosario, just 5 minutes drive from the best beaches of Marbella East, where you will find the multitude of beach bars, restaurants, cafes and bars. On the entrance level there is a large living room with large windows that access the terrace with spectacular sea views, semi-integrated kitchen with high end appliances, a bedroom with en suite bathroom and a guest toilet. On the second floor we find the master bedroom with terrace, a dressing room (formerly bedroom) and a large bathroom, enjoying fantastic sea views in each of its spaces. There is also two other bedrooms with en suit bathrooms on this level. On the roof terrace is one of the leisure areas with jacuzzi, chill out to enjoy the evenings outdoors. The basement is conditioned as a party room, with wine cellar, gym, soundproof cinema room, accessing the pool with night lighting. A service apartment with independent access completes the floor. Parking for 3 or 4 vehicles and some fruit trees complete this fabulous property.