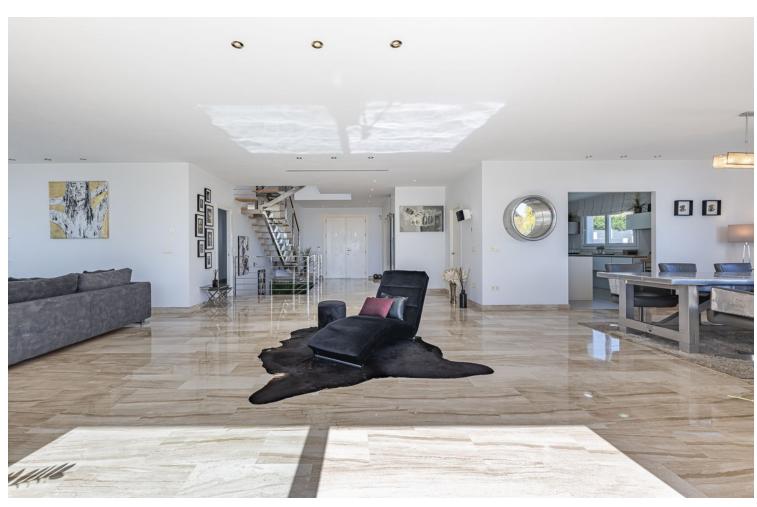

5

5

660 m2

1060 m2

Fabulous private villa with frontal sea views. Located in one of the best areas of Marbella, El Rosario, just 5 minutes drive from the best beaches of Marbella East, where you will find the multitude of beach bars, restaurants, cafes and bars. On the entrance level there is a large living room with large windows that access the terrace with spectacular sea views, semi-integrated kitchen with high end appliances, a bedroom with en suite bathroom and a guest toilet. On the second floor we find the master bedroom with terrace, a dressing room (formerly bedroom) and a large bathroom, enjoying fantastic sea views in each of its spaces. There is also two other bedrooms with en suit bathrooms on this level. On the roof terrace is one of the leisure areas with jacuzzi, chill out to enjoy the evenings outdoors. The basement is conditioned as a party room, with wine cellar, gym, soundproof cinema room, accessing the pool with night lighting. A service apartment with independent access completes the floor. Parking for 3 or 4 vehicles and some fruit trees complete this fabulous property.

| Setting Close To Golf Close To Sea Close To Schools Urbanisation                                  | Orientation South                      | Condition Excellent Good                                                                                                                          | Pool Private                      |
|---------------------------------------------------------------------------------------------------|----------------------------------------|---------------------------------------------------------------------------------------------------------------------------------------------------|-----------------------------------|
| Climate Control  Air Conditioning  Hot A/C  Cold A/C  Central Heating  Fireplace  U/F/H Bathrooms | <b>Views</b> ✓ Sea ✓ Mountain ✓ Garden | Features Fitted Wardrobes Private Terrace Solarium Satellite TV WiFi Games Room Guest Apartment Storage Room Utility Room Barbeque Double Glazing | Furniture Optional                |
| Kitchen Fully Fitted                                                                              | <b>Garden</b> Private                  | Security Gated Complex Electric Blinds Alarm System                                                                                               | Parking Garage Open More Than One |