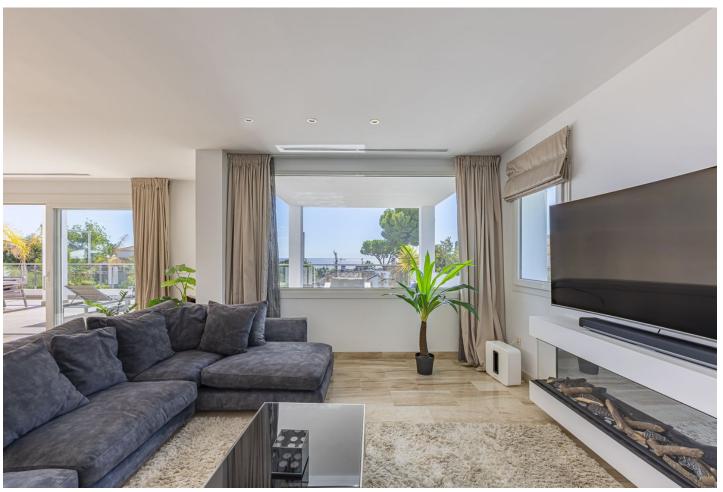

5

5

660 m2

1060 m2

Fabulous private villa with frontal sea views. Located in one of the best areas of Marbella, El Rosario, just 5 minutes drive from the best beaches of Marbella East, where you will find the multitude of beach bars, restaurants, cafes and bars. On the entrance level there is a large living room with large windows that access the terrace with spectacular sea views, semi-integrated kitchen with high end appliances, a bedroom with en suite bathroom and a guest toilet. On the second floor we find the master bedroom with terrace, a dressing room (formerly bedroom) and a large bathroom, enjoying fantastic sea views in each of its spaces. There is also two other bedrooms with en suit bathrooms on this level. On the roof terrace is one of the leisure areas with jacuzzi, chill out to enjoy the evenings outdoors. The basement is conditioned as a party room, with wine cellar, gym, soundproof cinema room, accessing the pool with night lighting. A service apartment with independent access completes the floor. Parking for 3 or 4 vehicles and some fruit trees complete this fabulous property.