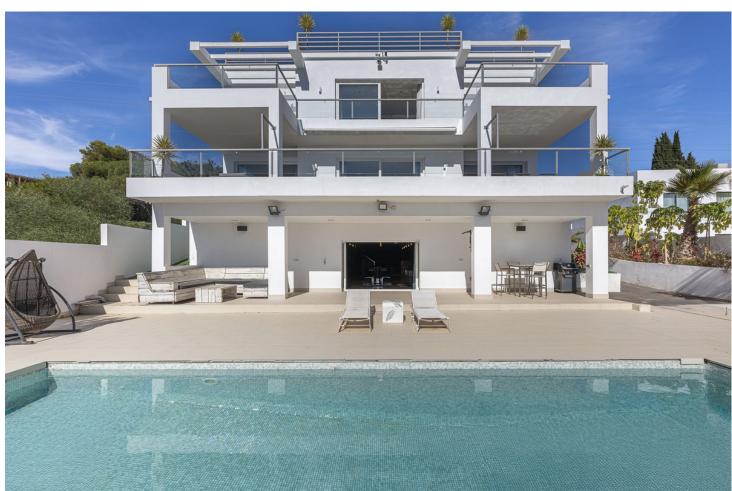

5

5

660 m2

1060 m2

Fabulous private villa with frontal sea views. Located in one of the best areas of Marbella, El Rosario, just 5 minutes drive from the best beaches of Marbella East, where you will find the multitude of beach bars, restaurants, cafes and bars. On the entrance level there is a large living room with large windows that access the terrace with spectacular sea views, semi-integrated kitchen with high end appliances, a bedroom with en suite bathroom and a guest toilet. On the second floor we find the master bedroom with terrace, a dressing room (formerly bedroom) and a large bathroom, enjoying fantastic sea views in each of its spaces. There is also two other bedrooms with en suit bathrooms on this level. On the roof terrace is one of the leisure areas with jacuzzi, chill out to enjoy the evenings outdoors. The basement is conditioned as a party room, with wine cellar, gym, soundproof cinema room, accessing the pool with night lighting. A service apartment with independent access completes the floor. Parking for 3 or 4 vehicles and some fruit trees complete this fabulous property.

| Setting Close To Golf Close To Sea Close To Schools Urbanisation                                  | Orientation South                      | Condition Excellent Good                                                                                                                          | Pool Private                      |
|---------------------------------------------------------------------------------------------------|----------------------------------------|---------------------------------------------------------------------------------------------------------------------------------------------------|-----------------------------------|
| Climate Control  Air Conditioning  Hot A/C  Cold A/C  Central Heating  Fireplace  U/F/H Bathrooms | <b>Views</b> ✓ Sea ✓ Mountain ✓ Garden | Features Fitted Wardrobes Private Terrace Solarium Satellite TV WiFi Games Room Guest Apartment Storage Room Utility Room Barbeque Double Glazing | Furniture Optional                |
| Kitchen Fully Fitted                                                                              | <b>Garden</b> Private                  | Security Gated Complex Electric Blinds Alarm System                                                                                               | Parking Garage Open More Than One |