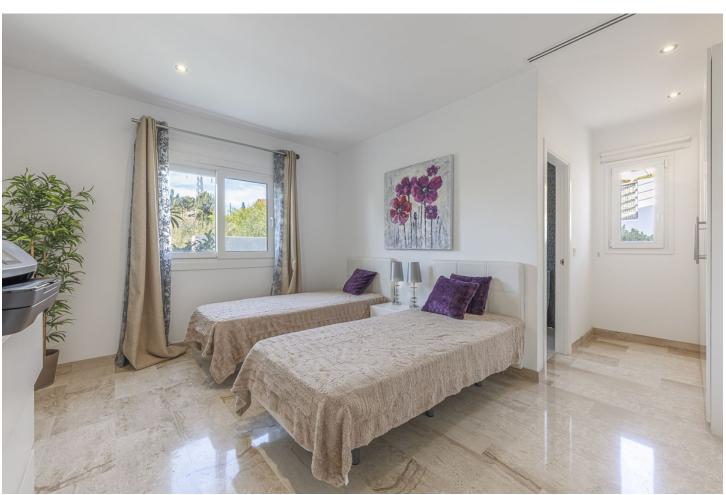

5

5

660 m2

1060 m2

Fabulous private villa with frontal sea views. Located in one of the best areas of Marbella, El Rosario, just 5 minutes drive from the best beaches of Marbella East, where you will find the multitude of beach bars, restaurants, cafes and bars. On the entrance level there is a large living room with large windows that access the terrace with spectacular sea views, semi-integrated kitchen with high end appliances, a bedroom with en suite bathroom and a guest toilet. On the second floor we find the master bedroom with terrace, a dressing room (formerly bedroom) and a large bathroom, enjoying fantastic sea views in each of its spaces. There is also two other bedrooms with en suit bathrooms on this level. On the roof terrace is one of the leisure areas with jacuzzi, chill out to enjoy the evenings outdoors. The basement is conditioned as a party room, with wine cellar, gym, soundproof cinema room, accessing the pool with night lighting. A service apartment with independent access completes the floor. Parking for 3 or 4 vehicles and some fruit trees complete this fabulous property.