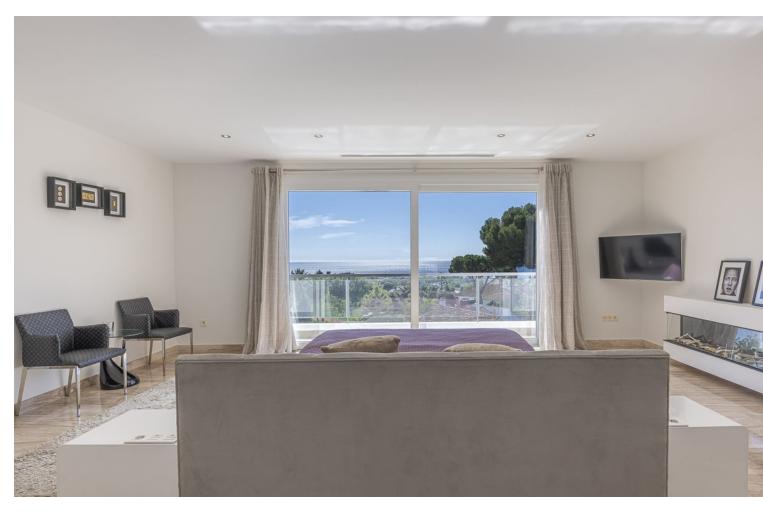

5

5

660 m2

1060 m2

Fabulous private villa with frontal sea views. Located in one of the best areas of Marbella, El Rosario, just 5 minutes drive from the best beaches of Marbella East, where you will find the multitude of beach bars, restaurants, cafes and bars. On the entrance level there is a large living room with large windows that access the terrace with spectacular sea views, semi-integrated kitchen with high end appliances, a bedroom with en suite bathroom and a guest toilet. On the second floor we find the master bedroom with terrace, a dressing room (formerly bedroom) and a large bathroom, enjoying fantastic sea views in each of its spaces. There is also two other bedrooms with en suit bathrooms on this level. On the roof terrace is one of the leisure areas with jacuzzi, chill out to enjoy the evenings outdoors. The basement is conditioned as a party room, with wine cellar, gym, soundproof cinema room, accessing the pool with night lighting. A service apartment with independent access completes the floor. Parking for 3 or 4 vehicles and some fruit trees complete this fabulous property.