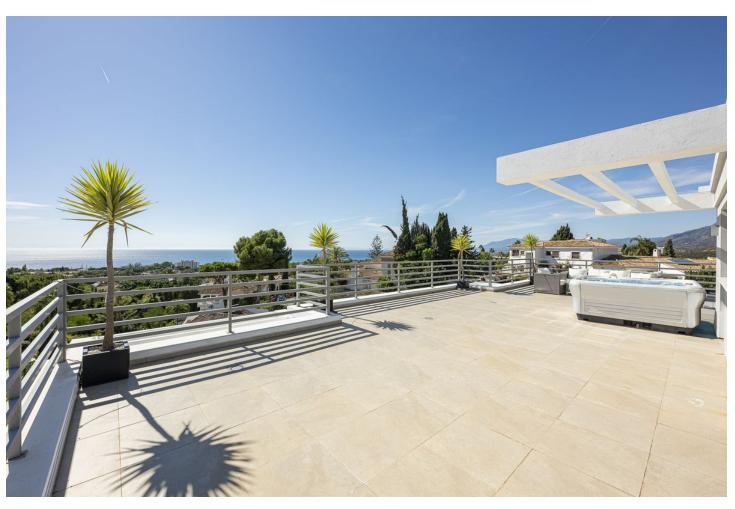

5

5

660 m2

1060 m2

Fabulous private villa with frontal sea views. Located in one of the best areas of Marbella, El Rosario, just 5 minutes drive from the best beaches of Marbella East, where you will find the multitude of beach bars, restaurants, cafes and bars. On the entrance level there is a large living room with large windows that access the terrace with spectacular sea views, semi-integrated kitchen with high end appliances, a bedroom with en suite bathroom and a guest toilet. On the second floor we find the master bedroom with terrace, a dressing room (formerly bedroom) and a large bathroom, enjoying fantastic sea views in each of its spaces. There is also two other bedrooms with en suit bathrooms on this level. On the roof terrace is one of the leisure areas with jacuzzi, chill out to enjoy the evenings outdoors. The basement is conditioned as a party room, with wine cellar, gym, soundproof cinema room, accessing the pool with night lighting. A service apartment with independent access completes the floor. Parking for 3 or 4 vehicles and some fruit trees complete this fabulous property.

| Setting Close To Golf Close To Sea Close To Schools Urbanisation                                  | Orientation South                      | Condition Excellent Good                                                                                                                          | Pool Private                      |
|---------------------------------------------------------------------------------------------------|----------------------------------------|---------------------------------------------------------------------------------------------------------------------------------------------------|-----------------------------------|
| Climate Control  Air Conditioning  Hot A/C  Cold A/C  Central Heating  Fireplace  U/F/H Bathrooms | <b>Views</b> ✓ Sea ✓ Mountain ✓ Garden | Features Fitted Wardrobes Private Terrace Solarium Satellite TV WiFi Games Room Guest Apartment Storage Room Utility Room Barbeque Double Glazing | Furniture Optional                |
| Kitchen Fully Fitted                                                                              | <b>Garden</b> Private                  | Security Gated Complex Electric Blinds Alarm System                                                                                               | Parking Garage Open More Than One |