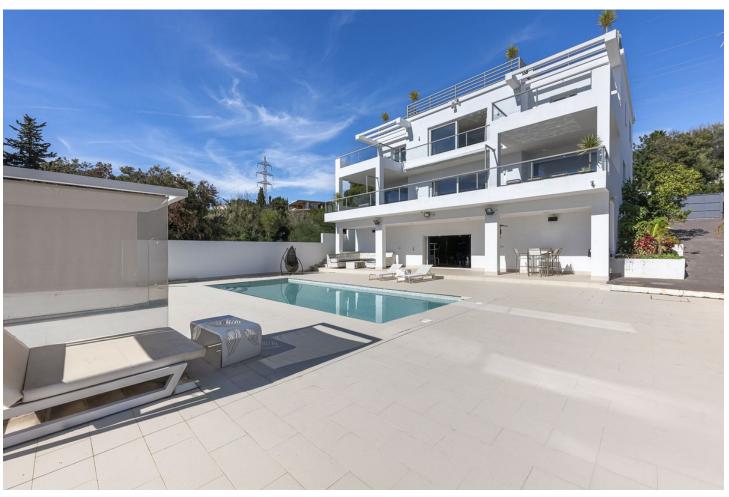

5

5

660 m2

1060 m2

Fabulous private villa with frontal sea views. Located in one of the best areas of Marbella, El Rosario, just 5 minutes drive from the best beaches of Marbella East, where you will find the multitude of beach bars, restaurants, cafes and bars. On the entrance level there is a large living room with large windows that access the terrace with spectacular sea views, semi-integrated kitchen with high end appliances, a bedroom with en suite bathroom and a guest toilet. On the second floor we find the master bedroom with terrace, a dressing room (formerly bedroom) and a large bathroom, enjoying fantastic sea views in each of its spaces. There is also two other bedrooms with en suit bathrooms on this level. On the roof terrace is one of the leisure areas with jacuzzi, chill out to enjoy the evenings outdoors. The basement is conditioned as a party room, with wine cellar, gym, soundproof cinema room, accessing the pool with night lighting. A service apartment with independent access completes the floor. Parking for 3 or 4 vehicles and some fruit trees complete this fabulous property.

| Setting Close To Golf Close To Sea Close To Schools Urbanisation                                  | Orientation South                      | Condition Excellent Good                                                                                                                          | Pool Private                      |
|---------------------------------------------------------------------------------------------------|----------------------------------------|---------------------------------------------------------------------------------------------------------------------------------------------------|-----------------------------------|
| Climate Control  Air Conditioning  Hot A/C  Cold A/C  Central Heating  Fireplace  U/F/H Bathrooms | <b>Views</b> ✓ Sea ✓ Mountain ✓ Garden | Features Fitted Wardrobes Private Terrace Solarium Satellite TV WiFi Games Room Guest Apartment Storage Room Utility Room Barbeque Double Glazing | Furniture Optional                |
| Kitchen Fully Fitted                                                                              | <b>Garden</b> Private                  | Security Gated Complex Electric Blinds Alarm System                                                                                               | Parking Garage Open More Than One |