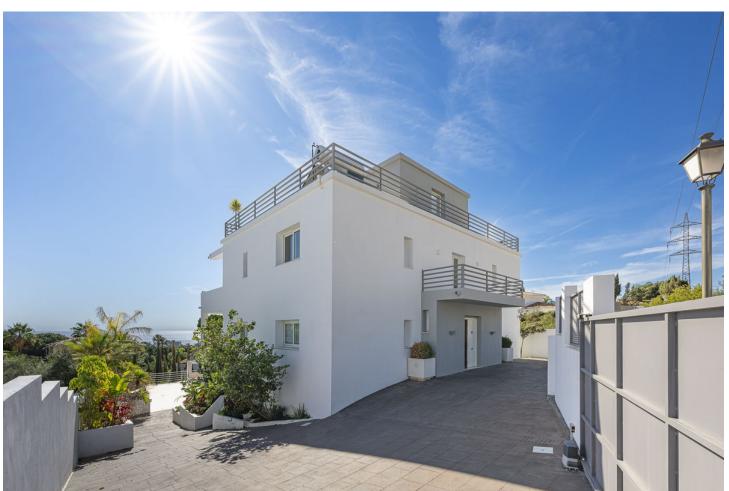

5

5

660 m2

1060 m2

Fabulous private villa with frontal sea views. Located in one of the best areas of Marbella, El Rosario, just 5 minutes drive from the best beaches of Marbella East, where you will find the multitude of beach bars, restaurants, cafes and bars. On the entrance level there is a large living room with large windows that access the terrace with spectacular sea views, semi-integrated kitchen with high end appliances, a bedroom with en suite bathroom and a guest toilet. On the second floor we find the master bedroom with terrace, a dressing room (formerly bedroom) and a large bathroom, enjoying fantastic sea views in each of its spaces. There is also two other bedrooms with en suit bathrooms on this level. On the roof terrace is one of the leisure areas with jacuzzi, chill out to enjoy the evenings outdoors. The basement is conditioned as a party room, with wine cellar, gym, soundproof cinema room, accessing the pool with night lighting. A service apartment with independent access completes the floor. Parking for 3 or 4 vehicles and some fruit trees complete this fabulous property.

| Setting Close To Golf Close To Sea Close To Schools Urbanisation                                  | Orientation South                      | Condition Excellent Good                                                                                                                          | Pool Private                      |
|---------------------------------------------------------------------------------------------------|----------------------------------------|---------------------------------------------------------------------------------------------------------------------------------------------------|-----------------------------------|
| Climate Control  Air Conditioning  Hot A/C  Cold A/C  Central Heating  Fireplace  U/F/H Bathrooms | <b>Views</b> ✓ Sea ✓ Mountain ✓ Garden | Features Fitted Wardrobes Private Terrace Solarium Satellite TV WiFi Games Room Guest Apartment Storage Room Utility Room Barbeque Double Glazing | Furniture Optional                |
| Kitchen Fully Fitted                                                                              | <b>Garden</b> Private                  | Security Gated Complex Electric Blinds Alarm System                                                                                               | Parking Garage Open More Than One |