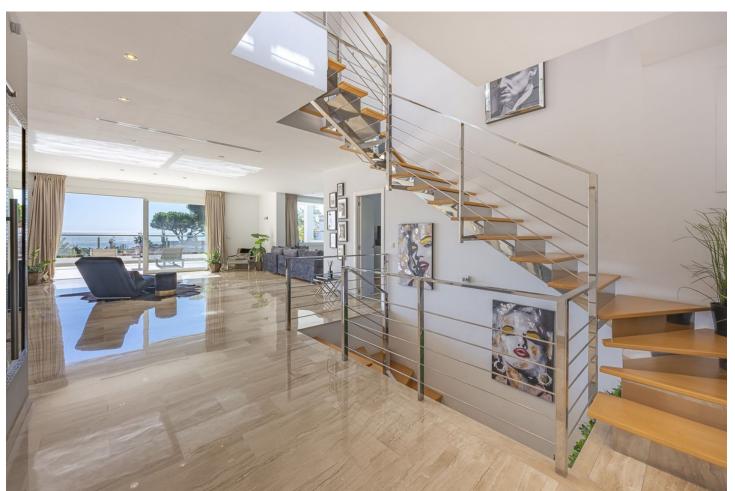

5

5

660 m2

1060 m2

Fabulous private villa with frontal sea views. Located in one of the best areas of Marbella, El Rosario, just 5 minutes drive from the best beaches of Marbella East, where you will find the multitude of beach bars, restaurants, cafes and bars. On the entrance level there is a large living room with large windows that access the terrace with spectacular sea views, semi-integrated kitchen with high end appliances, a bedroom with en suite bathroom and a guest toilet. On the second floor we find the master bedroom with terrace, a dressing room (formerly bedroom) and a large bathroom, enjoying fantastic sea views in each of its spaces. There is also two other bedrooms with en suit bathrooms on this level. On the roof terrace is one of the leisure areas with jacuzzi, chill out to enjoy the evenings outdoors. The basement is conditioned as a party room, with wine cellar, gym, soundproof cinema room, accessing the pool with night lighting. A service apartment with independent access completes the floor. Parking for 3 or 4 vehicles and some fruit trees complete this fabulous property.