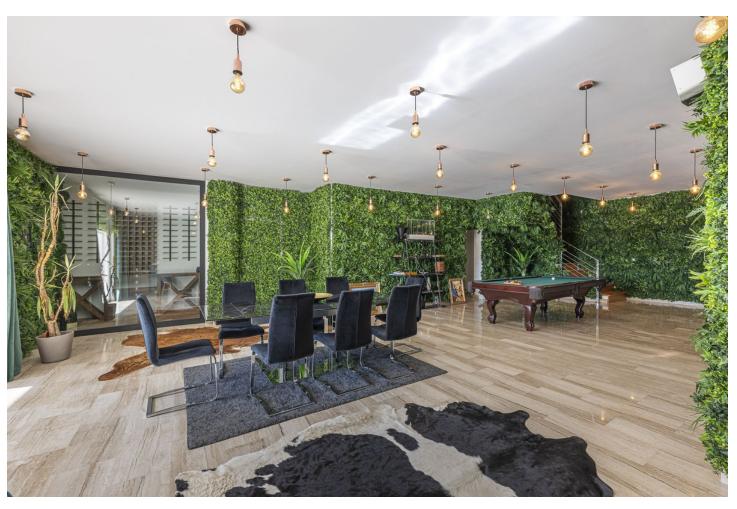

5

5

660 m2

1060 m2

Fabulous private villa with frontal sea views. Located in one of the best areas of Marbella, El Rosario, just 5 minutes drive from the best beaches of Marbella East, where you will find the multitude of beach bars, restaurants, cafes and bars. On the entrance level there is a large living room with large windows that access the terrace with spectacular sea views, semi-integrated kitchen with high end appliances, a bedroom with en suite bathroom and a guest toilet. On the second floor we find the master bedroom with terrace, a dressing room (formerly bedroom) and a large bathroom, enjoying fantastic sea views in each of its spaces. There is also two other bedrooms with en suit bathrooms on this level. On the roof terrace is one of the leisure areas with jacuzzi, chill out to enjoy the evenings outdoors. The basement is conditioned as a party room, with wine cellar, gym, soundproof cinema room, accessing the pool with night lighting. A service apartment with independent access completes the floor. Parking for 3 or 4 vehicles and some fruit trees complete this fabulous property.