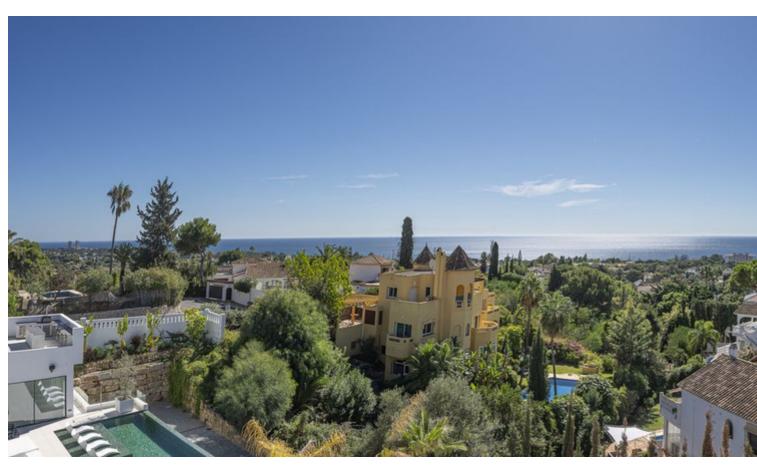

5

5

660 m2

1060 m2

Fabulous private villa with frontal sea views. Located in one of the best areas of Marbella, El Rosario, just 5 minutes drive from the best beaches of Marbella East, where you will find the multitude of beach bars, restaurants, cafes and bars. On the entrance level there is a large living room with large windows that access the terrace with spectacular sea views, semi-integrated kitchen with high end appliances, a bedroom with en suite bathroom and a guest toilet. On the second floor we find the master bedroom with terrace, a dressing room (formerly bedroom) and a large bathroom, enjoying fantastic sea views in each of its spaces. There is also two other bedrooms with en suit bathrooms on this level. On the roof terrace is one of the leisure areas with jacuzzi, chill out to enjoy the evenings outdoors. The basement is conditioned as a party room, with wine cellar, gym, soundproof cinema room, accessing the pool with night lighting. A service apartment with independent access completes the floor. Parking for 3 or 4 vehicles and some fruit trees complete this fabulous property.

| Setting Close To Golf Close To Sea Close To Schools Urbanisation                                  | Orientation South                      | Condition Excellent Good                                                                                                                          | Pool Private                      |
|---------------------------------------------------------------------------------------------------|----------------------------------------|---------------------------------------------------------------------------------------------------------------------------------------------------|-----------------------------------|
| Climate Control  Air Conditioning  Hot A/C  Cold A/C  Central Heating  Fireplace  U/F/H Bathrooms | <b>Views</b> ✓ Sea ✓ Mountain ✓ Garden | Features Fitted Wardrobes Private Terrace Solarium Satellite TV WiFi Games Room Guest Apartment Storage Room Utility Room Barbeque Double Glazing | Furniture Optional                |
| Kitchen Fully Fitted                                                                              | <b>Garden</b> Private                  | Security Gated Complex Electric Blinds Alarm System                                                                                               | Parking Garage Open More Than One |