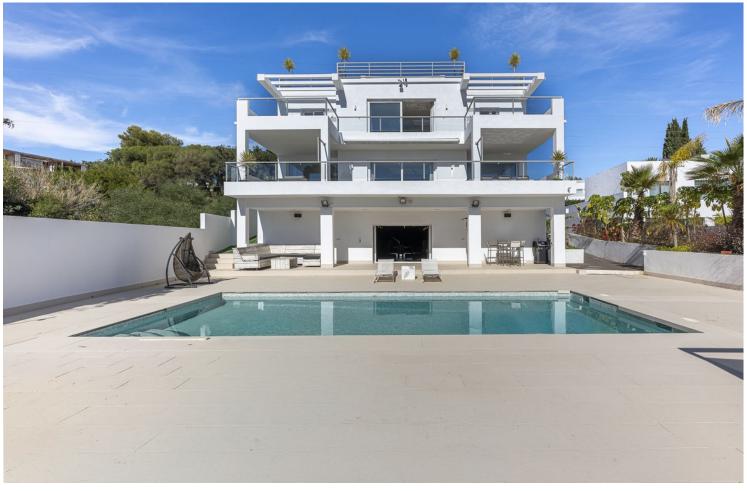

5

5

660 m2

1060 m2

Fabulous private villa with frontal sea views. Located in one of the best areas of Marbella, El Rosario, just 5 minutes drive from the best beaches of Marbella East, where you will find the multitude of beach bars, restaurants, cafes and bars. On the entrance level there is a large living room with large windows that access the terrace with spectacular sea views, semi-integrated kitchen with high end appliances, a bedroom with en suite bathroom and a guest toilet. On the second floor we find the master bedroom with terrace, a dressing room (formerly bedroom) and a large bathroom, enjoying fantastic sea views in each of its spaces. There is also two other bedrooms with en suit bathrooms on this level. On the roof terrace is one of the leisure areas with jacuzzi, chill out to enjoy the evenings outdoors. The basement is conditioned as a party room, with wine cellar, gym, soundproof cinema room, accessing the pool with night lighting. A service apartment with independent access completes the floor. Parking for 3 or 4 vehicles and some fruit trees complete this fabulous property.

| Setting Close To Golf Close To Sea Close To Schools Urbanisation                                  | Orientation South                      | Condition Excellent Good                                                                                                                          | Pool Private                      |
|---------------------------------------------------------------------------------------------------|----------------------------------------|---------------------------------------------------------------------------------------------------------------------------------------------------|-----------------------------------|
| Climate Control  Air Conditioning  Hot A/C  Cold A/C  Central Heating  Fireplace  U/F/H Bathrooms | <b>Views</b> ✓ Sea ✓ Mountain ✓ Garden | Features Fitted Wardrobes Private Terrace Solarium Satellite TV WiFi Games Room Guest Apartment Storage Room Utility Room Barbeque Double Glazing | Furniture Optional                |
| Kitchen Fully Fitted                                                                              | <b>Garden</b> Private                  | Security Gated Complex Electric Blinds Alarm System                                                                                               | Parking Garage Open More Than One |