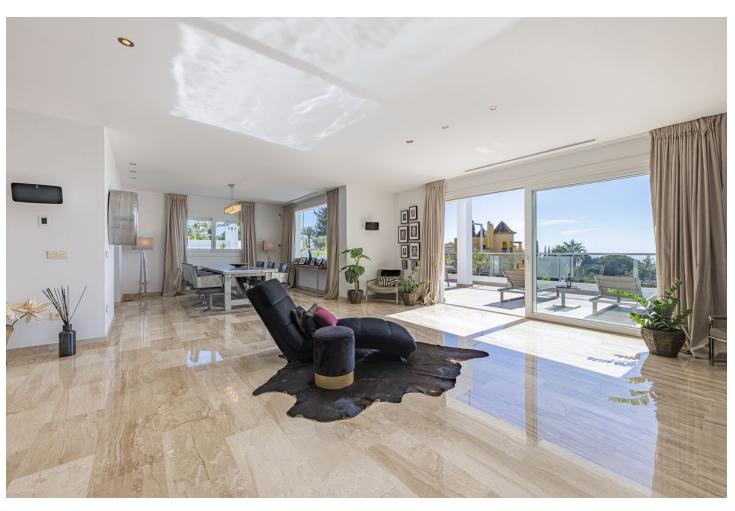

5

5

660 m2

1060 m2

Fabulous private villa with frontal sea views. Located in one of the best areas of Marbella, El Rosario, just 5 minutes drive from the best beaches of Marbella East, where you will find the multitude of beach bars, restaurants, cafes and bars. On the entrance level there is a large living room with large windows that access the terrace with spectacular sea views, semi-integrated kitchen with high end appliances, a bedroom with en suite bathroom and a guest toilet. On the second floor we find the master bedroom with terrace, a dressing room (formerly bedroom) and a large bathroom, enjoying fantastic sea views in each of its spaces. There is also two other bedrooms with en suit bathrooms on this level. On the roof terrace is one of the leisure areas with jacuzzi, chill out to enjoy the evenings outdoors. The basement is conditioned as a party room, with wine cellar, gym, soundproof cinema room, accessing the pool with night lighting. A service apartment with independent access completes the floor. Parking for 3 or 4 vehicles and some fruit trees complete this fabulous property.