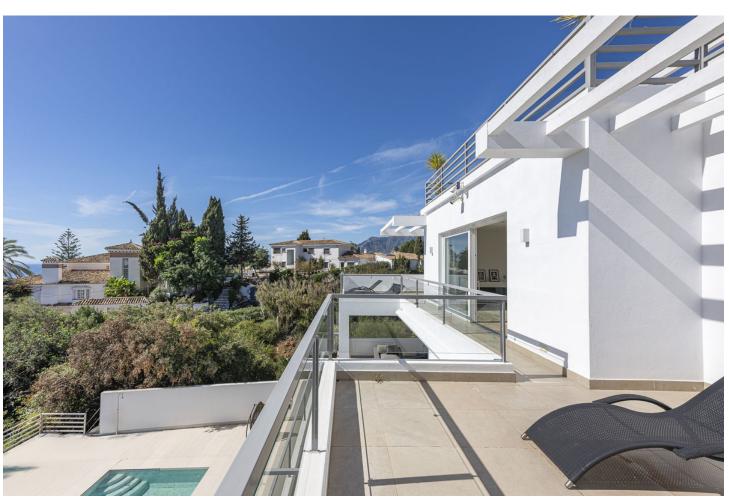

5

5

660 m2

1060 m2

Fabulous private villa with frontal sea views. Located in one of the best areas of Marbella, El Rosario, just 5 minutes drive from the best beaches of Marbella East, where you will find the multitude of beach bars, restaurants, cafes and bars. On the entrance level there is a large living room with large windows that access the terrace with spectacular sea views, semi-integrated kitchen with high end appliances, a bedroom with en suite bathroom and a guest toilet. On the second floor we find the master bedroom with terrace, a dressing room (formerly bedroom) and a large bathroom, enjoying fantastic sea views in each of its spaces. There is also two other bedrooms with en suit bathrooms on this level. On the roof terrace is one of the leisure areas with jacuzzi, chill out to enjoy the evenings outdoors. The basement is conditioned as a party room, with wine cellar, gym, soundproof cinema room, accessing the pool with night lighting. A service apartment with independent access completes the floor. Parking for 3 or 4 vehicles and some fruit trees complete this fabulous property.

| Setting Close To Golf Close To Sea Close To Schools Urbanisation                                  | Orientation South                      | Condition Excellent Good                                                                                                                          | Pool Private                      |
|---------------------------------------------------------------------------------------------------|----------------------------------------|---------------------------------------------------------------------------------------------------------------------------------------------------|-----------------------------------|
| Climate Control  Air Conditioning  Hot A/C  Cold A/C  Central Heating  Fireplace  U/F/H Bathrooms | <b>Views</b> ✓ Sea ✓ Mountain ✓ Garden | Features Fitted Wardrobes Private Terrace Solarium Satellite TV WiFi Games Room Guest Apartment Storage Room Utility Room Barbeque Double Glazing | Furniture Optional                |
| Kitchen Fully Fitted                                                                              | <b>Garden</b> Private                  | Security Gated Complex Electric Blinds Alarm System                                                                                               | Parking Garage Open More Than One |