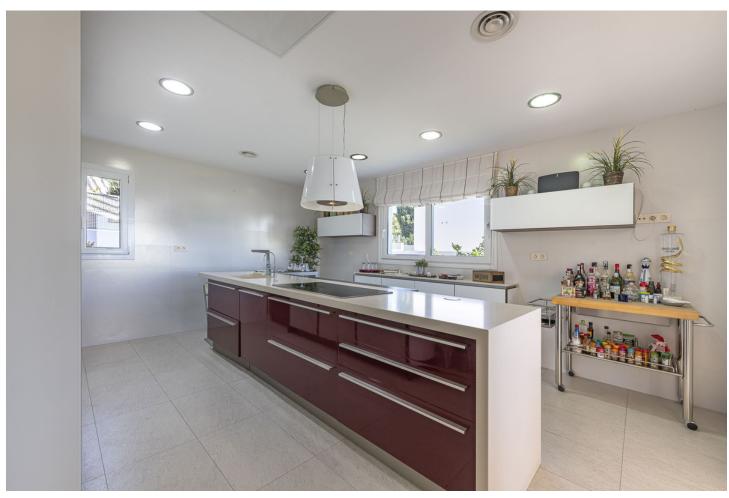

5

5

660 m2

1060 m2

Fabulous private villa with frontal sea views. Located in one of the best areas of Marbella, El Rosario, just 5 minutes drive from the best beaches of Marbella East, where you will find the multitude of beach bars, restaurants, cafes and bars. On the entrance level there is a large living room with large windows that access the terrace with spectacular sea views, semi-integrated kitchen with high end appliances, a bedroom with en suite bathroom and a guest toilet. On the second floor we find the master bedroom with terrace, a dressing room (formerly bedroom) and a large bathroom, enjoying fantastic sea views in each of its spaces. There is also two other bedrooms with en suit bathrooms on this level. On the roof terrace is one of the leisure areas with jacuzzi, chill out to enjoy the evenings outdoors. The basement is conditioned as a party room, with wine cellar, gym, soundproof cinema room, accessing the pool with night lighting. A service apartment with independent access completes the floor. Parking for 3 or 4 vehicles and some fruit trees complete this fabulous property.

| Setting Close To Golf Close To Sea Close To Schools Urbanisation                                  | Orientation South                      | Condition Excellent Good                                                                                                                          | Pool Private                      |
|---------------------------------------------------------------------------------------------------|----------------------------------------|---------------------------------------------------------------------------------------------------------------------------------------------------|-----------------------------------|
| Climate Control  Air Conditioning  Hot A/C  Cold A/C  Central Heating  Fireplace  U/F/H Bathrooms | <b>Views</b> ✓ Sea ✓ Mountain ✓ Garden | Features Fitted Wardrobes Private Terrace Solarium Satellite TV WiFi Games Room Guest Apartment Storage Room Utility Room Barbeque Double Glazing | Furniture Optional                |
| Kitchen Fully Fitted                                                                              | <b>Garden</b> Private                  | Security Gated Complex Electric Blinds Alarm System                                                                                               | Parking Garage Open More Than One |