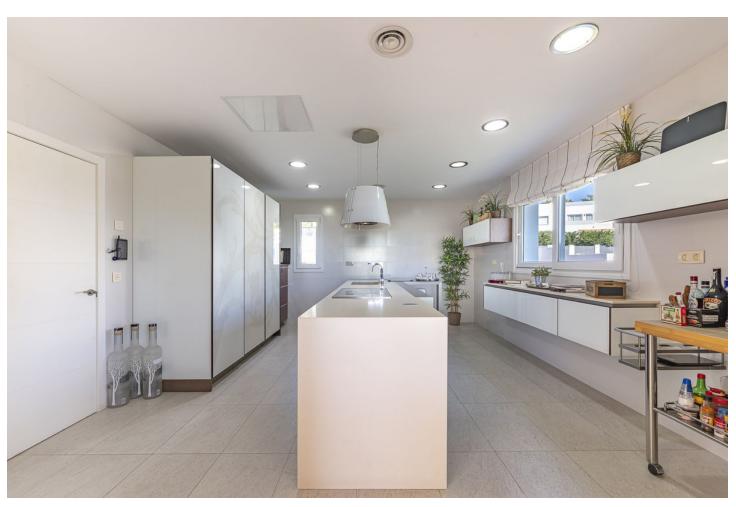

5

5

660 m2

1060 m2

Fabulous private villa with frontal sea views. Located in one of the best areas of Marbella, El Rosario, just 5 minutes drive from the best beaches of Marbella East, where you will find the multitude of beach bars, restaurants, cafes and bars. On the entrance level there is a large living room with large windows that access the terrace with spectacular sea views, semi-integrated kitchen with high end appliances, a bedroom with en suite bathroom and a guest toilet. On the second floor we find the master bedroom with terrace, a dressing room (formerly bedroom) and a large bathroom, enjoying fantastic sea views in each of its spaces. There is also two other bedrooms with en suit bathrooms on this level. On the roof terrace is one of the leisure areas with jacuzzi, chill out to enjoy the evenings outdoors. The basement is conditioned as a party room, with wine cellar, gym, soundproof cinema room, accessing the pool with night lighting. A service apartment with independent access completes the floor. Parking for 3 or 4 vehicles and some fruit trees complete this fabulous property.

| Setting Close To Golf Close To Sea Close To Schools Urbanisation                                  | Orientation South                      | Condition Excellent Good                                                                                                                          | Pool Private                      |
|---------------------------------------------------------------------------------------------------|----------------------------------------|---------------------------------------------------------------------------------------------------------------------------------------------------|-----------------------------------|
| Climate Control  Air Conditioning  Hot A/C  Cold A/C  Central Heating  Fireplace  U/F/H Bathrooms | <b>Views</b> ✓ Sea ✓ Mountain ✓ Garden | Features Fitted Wardrobes Private Terrace Solarium Satellite TV WiFi Games Room Guest Apartment Storage Room Utility Room Barbeque Double Glazing | Furniture Optional                |
| Kitchen Fully Fitted                                                                              | <b>Garden</b> Private                  | Security Gated Complex Electric Blinds Alarm System                                                                                               | Parking Garage Open More Than One |