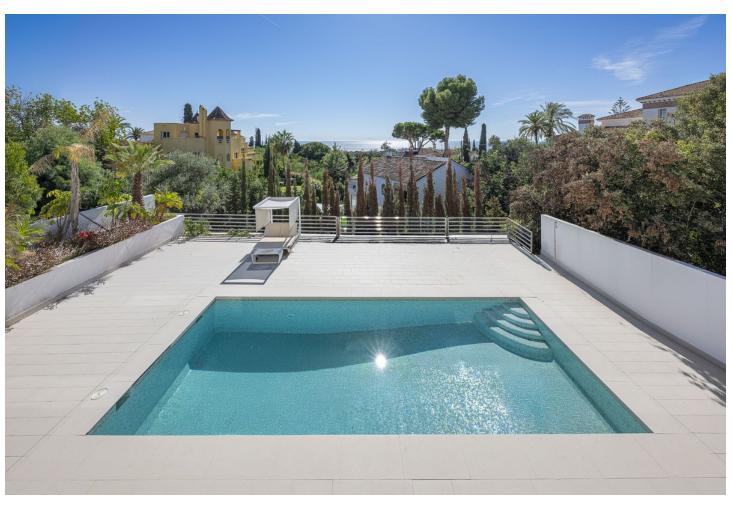

5

5

660 m2

1060 m2

Fabulous private villa with frontal sea views. Located in one of the best areas of Marbella, El Rosario, just 5 minutes drive from the best beaches of Marbella East, where you will find the multitude of beach bars, restaurants, cafes and bars. On the entrance level there is a large living room with large windows that access the terrace with spectacular sea views, semi-integrated kitchen with high end appliances, a bedroom with en suite bathroom and a guest toilet. On the second floor we find the master bedroom with terrace, a dressing room (formerly bedroom) and a large bathroom, enjoying fantastic sea views in each of its spaces. There is also two other bedrooms with en suit bathrooms on this level. On the roof terrace is one of the leisure areas with jacuzzi, chill out to enjoy the evenings outdoors. The basement is conditioned as a party room, with wine cellar, gym, soundproof cinema room, accessing the pool with night lighting. A service apartment with independent access completes the floor. Parking for 3 or 4 vehicles and some fruit trees complete this fabulous property.

| Setting Close To Golf Close To Sea Close To Schools Urbanisation                                  | Orientation South                      | Condition Excellent Good                                                                                                                          | Pool Private                      |
|---------------------------------------------------------------------------------------------------|----------------------------------------|---------------------------------------------------------------------------------------------------------------------------------------------------|-----------------------------------|
| Climate Control  Air Conditioning  Hot A/C  Cold A/C  Central Heating  Fireplace  U/F/H Bathrooms | <b>Views</b> ✓ Sea ✓ Mountain ✓ Garden | Features Fitted Wardrobes Private Terrace Solarium Satellite TV WiFi Games Room Guest Apartment Storage Room Utility Room Barbeque Double Glazing | Furniture Optional                |
| Kitchen Fully Fitted                                                                              | <b>Garden</b> Private                  | Security Gated Complex Electric Blinds Alarm System                                                                                               | Parking Garage Open More Than One |