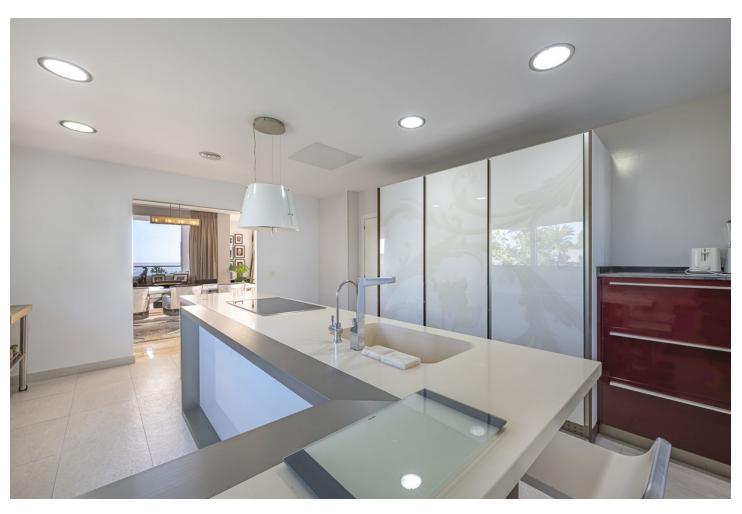

5

5

660 m2

1060 m2

Fabulous private villa with frontal sea views. Located in one of the best areas of Marbella, El Rosario, just 5 minutes drive from the best beaches of Marbella East, where you will find the multitude of beach bars, restaurants, cafes and bars. On the entrance level there is a large living room with large windows that access the terrace with spectacular sea views, semi-integrated kitchen with high end appliances, a bedroom with en suite bathroom and a guest toilet. On the second floor we find the master bedroom with terrace, a dressing room (formerly bedroom) and a large bathroom, enjoying fantastic sea views in each of its spaces. There is also two other bedrooms with en suit bathrooms on this level. On the roof terrace is one of the leisure areas with jacuzzi, chill out to enjoy the evenings outdoors. The basement is conditioned as a party room, with wine cellar, gym, soundproof cinema room, accessing the pool with night lighting. A service apartment with independent access completes the floor. Parking for 3 or 4 vehicles and some fruit trees complete this fabulous property.

| Setting Close To Golf Close To Sea Close To Schools Urbanisation                                  | Orientation South                      | Condition Excellent Good                                                                                                                          | Pool Private                      |
|---------------------------------------------------------------------------------------------------|----------------------------------------|---------------------------------------------------------------------------------------------------------------------------------------------------|-----------------------------------|
| Climate Control  Air Conditioning  Hot A/C  Cold A/C  Central Heating  Fireplace  U/F/H Bathrooms | <b>Views</b> ✓ Sea ✓ Mountain ✓ Garden | Features Fitted Wardrobes Private Terrace Solarium Satellite TV WiFi Games Room Guest Apartment Storage Room Utility Room Barbeque Double Glazing | Furniture Optional                |
| Kitchen Fully Fitted                                                                              | <b>Garden</b> Private                  | Security Gated Complex Electric Blinds Alarm System                                                                                               | Parking Garage Open More Than One |