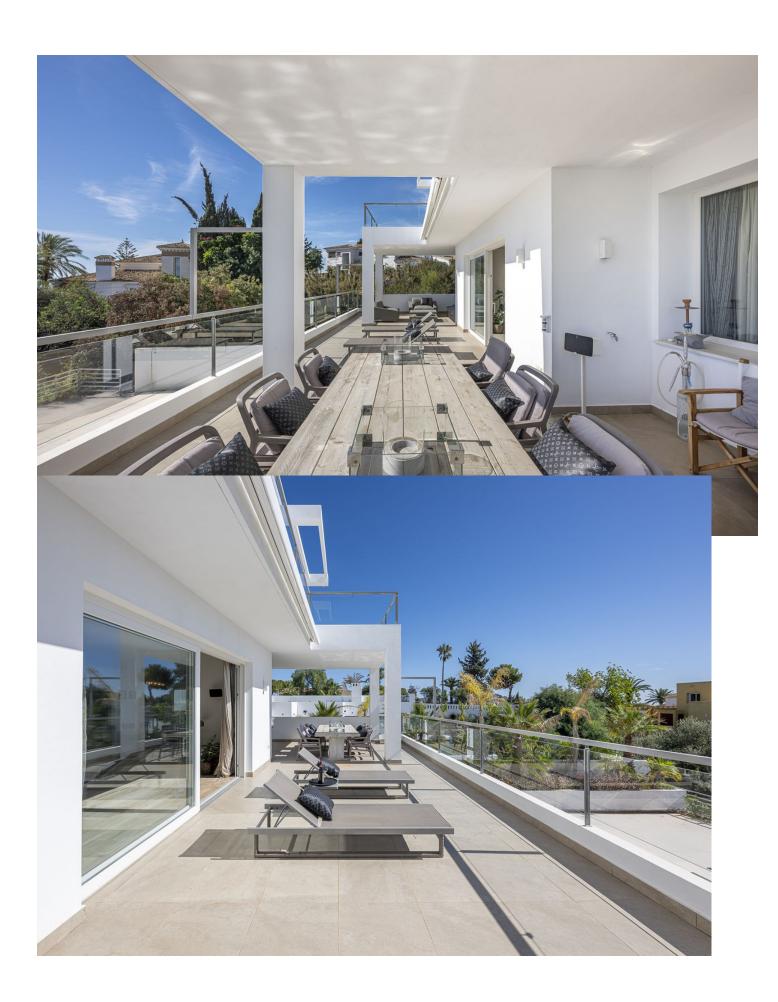

5

5

660 m2

1060 m2

Fabulous private villa with frontal sea views. Located in one of the best areas of Marbella, El Rosario, just 5 minutes drive from the best beaches of Marbella East, where you will find the multitude of beach bars, restaurants, cafes and bars. On the entrance level there is a large living room with large windows that access the terrace with spectacular sea views, semi-integrated kitchen with high end appliances, a bedroom with en suite bathroom and a guest toilet. On the second floor we find the master bedroom with terrace, a dressing room (formerly bedroom) and a large bathroom, enjoying fantastic sea views in each of its spaces. There is also two other bedrooms with en suit bathrooms on this level. On the roof terrace is one of the leisure areas with jacuzzi, chill out to enjoy the evenings outdoors. The basement is conditioned as a party room, with wine cellar, gym, soundproof cinema room, accessing the pool with night lighting. A service apartment with independent access completes the floor. Parking for 3 or 4 vehicles and some fruit trees complete this fabulous property.

| Setting Close To Golf Close To Sea Close To Schools Urbanisation                                  | Orientation South                      | Condition Excellent Good                                                                                                                          | Pool Private                      |
|---------------------------------------------------------------------------------------------------|----------------------------------------|---------------------------------------------------------------------------------------------------------------------------------------------------|-----------------------------------|
| Climate Control  Air Conditioning  Hot A/C  Cold A/C  Central Heating  Fireplace  U/F/H Bathrooms | <b>Views</b> ✓ Sea ✓ Mountain ✓ Garden | Features Fitted Wardrobes Private Terrace Solarium Satellite TV WiFi Games Room Guest Apartment Storage Room Utility Room Barbeque Double Glazing | Furniture Optional                |
| Kitchen Fully Fitted                                                                              | <b>Garden</b> Private                  | Security Gated Complex Electric Blinds Alarm System                                                                                               | Parking Garage Open More Than One |