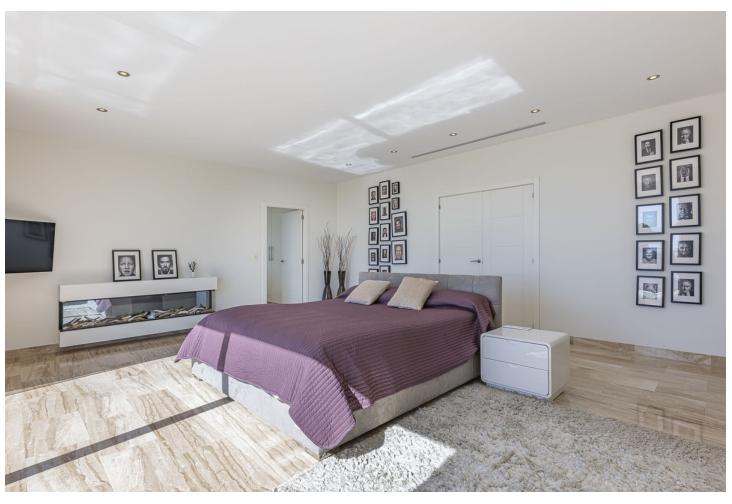

5

5

660 m2

1060 m2

Fabulous private villa with frontal sea views. Located in one of the best areas of Marbella, El Rosario, just 5 minutes drive from the best beaches of Marbella East, where you will find the multitude of beach bars, restaurants, cafes and bars. On the entrance level there is a large living room with large windows that access the terrace with spectacular sea views, semi-integrated kitchen with high end appliances, a bedroom with en suite bathroom and a guest toilet. On the second floor we find the master bedroom with terrace, a dressing room (formerly bedroom) and a large bathroom, enjoying fantastic sea views in each of its spaces. There is also two other bedrooms with en suit bathrooms on this level. On the roof terrace is one of the leisure areas with jacuzzi, chill out to enjoy the evenings outdoors. The basement is conditioned as a party room, with wine cellar, gym, soundproof cinema room, accessing the pool with night lighting. A service apartment with independent access completes the floor. Parking for 3 or 4 vehicles and some fruit trees complete this fabulous property.