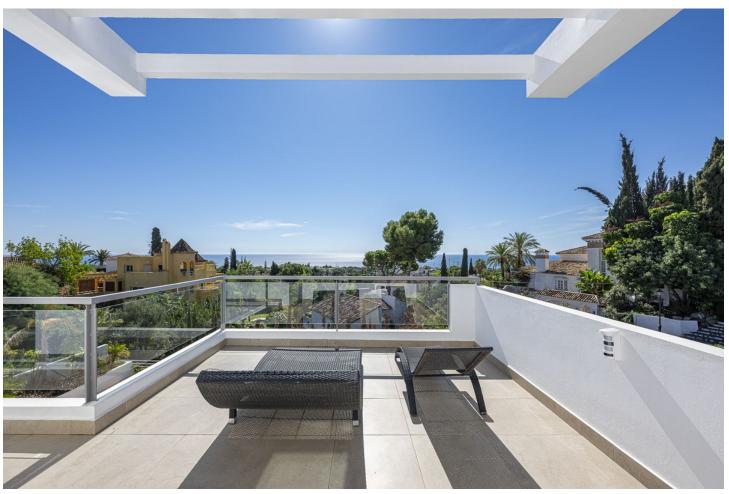

5

5

660 m2

1060 m2

Fabulous private villa with frontal sea views. Located in one of the best areas of Marbella, El Rosario, just 5 minutes drive from the best beaches of Marbella East, where you will find the multitude of beach bars, restaurants, cafes and bars. On the entrance level there is a large living room with large windows that access the terrace with spectacular sea views, semi-integrated kitchen with high end appliances, a bedroom with en suite bathroom and a guest toilet. On the second floor we find the master bedroom with terrace, a dressing room (formerly bedroom) and a large bathroom, enjoying fantastic sea views in each of its spaces. There is also two other bedrooms with en suit bathrooms on this level. On the roof terrace is one of the leisure areas with jacuzzi, chill out to enjoy the evenings outdoors. The basement is conditioned as a party room, with wine cellar, gym, soundproof cinema room, accessing the pool with night lighting. A service apartment with independent access completes the floor. Parking for 3 or 4 vehicles and some fruit trees complete this fabulous property.

| Setting Close To Golf Close To Sea Close To Schools Urbanisation                                  | Orientation South                      | Condition Excellent Good                                                                                                                          | Pool Private                      |
|---------------------------------------------------------------------------------------------------|----------------------------------------|---------------------------------------------------------------------------------------------------------------------------------------------------|-----------------------------------|
| Climate Control  Air Conditioning  Hot A/C  Cold A/C  Central Heating  Fireplace  U/F/H Bathrooms | <b>Views</b> ✓ Sea ✓ Mountain ✓ Garden | Features Fitted Wardrobes Private Terrace Solarium Satellite TV WiFi Games Room Guest Apartment Storage Room Utility Room Barbeque Double Glazing | Furniture Optional                |
| Kitchen Fully Fitted                                                                              | <b>Garden</b> Private                  | Security Gated Complex Electric Blinds Alarm System                                                                                               | Parking Garage Open More Than One |