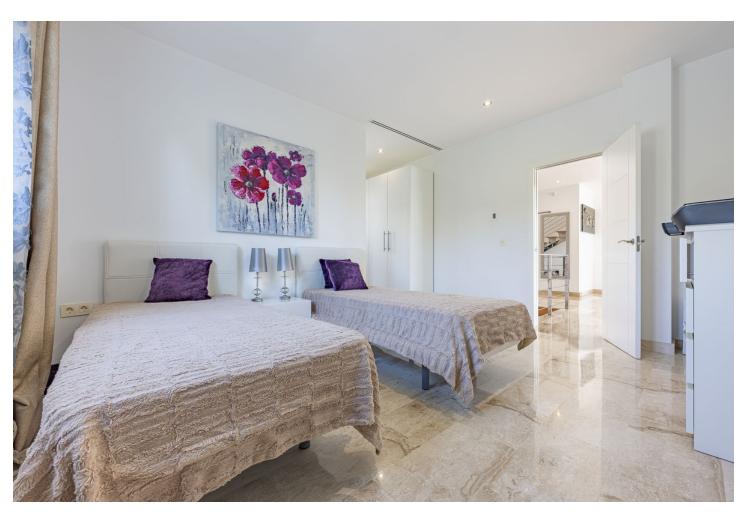

5

5

660 m2

1060 m2

Fabulous private villa with frontal sea views. Located in one of the best areas of Marbella, El Rosario, just 5 minutes drive from the best beaches of Marbella East, where you will find the multitude of beach bars, restaurants, cafes and bars. On the entrance level there is a large living room with large windows that access the terrace with spectacular sea views, semi-integrated kitchen with high end appliances, a bedroom with en suite bathroom and a guest toilet. On the second floor we find the master bedroom with terrace, a dressing room (formerly bedroom) and a large bathroom, enjoying fantastic sea views in each of its spaces. There is also two other bedrooms with en suit bathrooms on this level. On the roof terrace is one of the leisure areas with jacuzzi, chill out to enjoy the evenings outdoors. The basement is conditioned as a party room, with wine cellar, gym, soundproof cinema room, accessing the pool with night lighting. A service apartment with independent access completes the floor. Parking for 3 or 4 vehicles and some fruit trees complete this fabulous property.