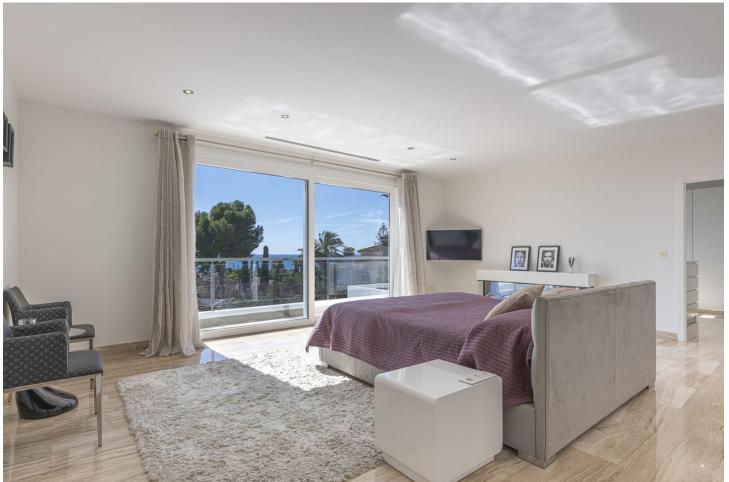

5

5

660 m2

1060 m2

Fabulous private villa with frontal sea views. Located in one of the best areas of Marbella, El Rosario, just 5 minutes drive from the best beaches of Marbella East, where you will find the multitude of beach bars, restaurants, cafes and bars. On the entrance level there is a large living room with large windows that access the terrace with spectacular sea views, semi-integrated kitchen with high end appliances, a bedroom with en suite bathroom and a guest toilet. On the second floor we find the master bedroom with terrace, a dressing room (formerly bedroom) and a large bathroom, enjoying fantastic sea views in each of its spaces. There is also two other bedrooms with en suit bathrooms on this level. On the roof terrace is one of the leisure areas with jacuzzi, chill out to enjoy the evenings outdoors. The basement is conditioned as a party room, with wine cellar, gym, soundproof cinema room, accessing the pool with night lighting. A service apartment with independent access completes the floor. Parking for 3 or 4 vehicles and some fruit trees complete this fabulous property.