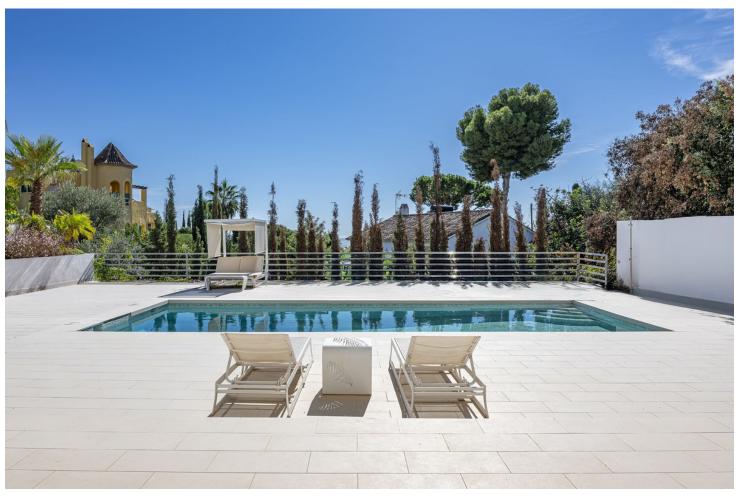

5

5

660 m2

1060 m2

Fabulous private villa with frontal sea views. Located in one of the best areas of Marbella, El Rosario, just 5 minutes drive from the best beaches of Marbella East, where you will find the multitude of beach bars, restaurants, cafes and bars. On the entrance level there is a large living room with large windows that access the terrace with spectacular sea views, semi-integrated kitchen with high end appliances, a bedroom with en suite bathroom and a guest toilet. On the second floor we find the master bedroom with terrace, a dressing room (formerly bedroom) and a large bathroom, enjoying fantastic sea views in each of its spaces. There is also two other bedrooms with en suit bathrooms on this level. On the roof terrace is one of the leisure areas with jacuzzi, chill out to enjoy the evenings outdoors. The basement is conditioned as a party room, with wine cellar, gym, soundproof cinema room, accessing the pool with night lighting. A service apartment with independent access completes the floor. Parking for 3 or 4 vehicles and some fruit trees complete this fabulous property.

| Setting Close To Golf Close To Sea Close To Schools Urbanisation                                  | Orientation South                      | Condition Excellent Good                                                                                                                          | Pool Private                      |
|---------------------------------------------------------------------------------------------------|----------------------------------------|---------------------------------------------------------------------------------------------------------------------------------------------------|-----------------------------------|
| Climate Control  Air Conditioning  Hot A/C  Cold A/C  Central Heating  Fireplace  U/F/H Bathrooms | <b>Views</b> ✓ Sea ✓ Mountain ✓ Garden | Features Fitted Wardrobes Private Terrace Solarium Satellite TV WiFi Games Room Guest Apartment Storage Room Utility Room Barbeque Double Glazing | Furniture Optional                |
| Kitchen Fully Fitted                                                                              | <b>Garden</b> Private                  | Security Gated Complex Electric Blinds Alarm System                                                                                               | Parking Garage Open More Than One |