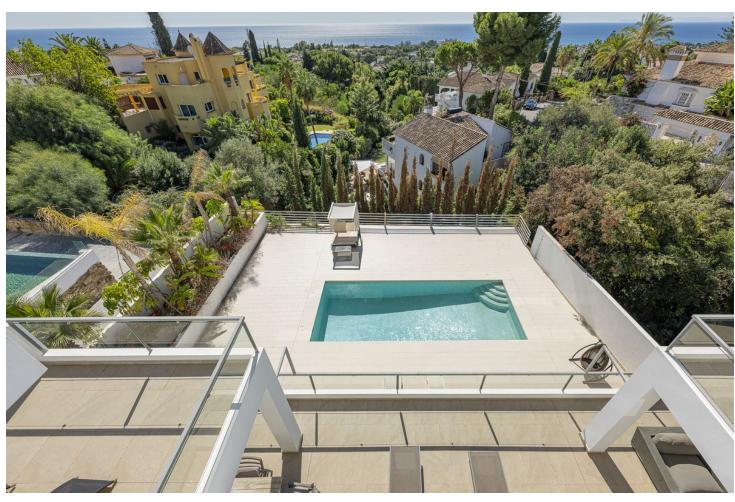

5

5

660 m2

1060 m2

Fabulous private villa with frontal sea views. Located in one of the best areas of Marbella, El Rosario, just 5 minutes drive from the best beaches of Marbella East, where you will find the multitude of beach bars, restaurants, cafes and bars. On the entrance level there is a large living room with large windows that access the terrace with spectacular sea views, semi-integrated kitchen with high end appliances, a bedroom with en suite bathroom and a guest toilet. On the second floor we find the master bedroom with terrace, a dressing room (formerly bedroom) and a large bathroom, enjoying fantastic sea views in each of its spaces. There is also two other bedrooms with en suit bathrooms on this level. On the roof terrace is one of the leisure areas with jacuzzi, chill out to enjoy the evenings outdoors. The basement is conditioned as a party room, with wine cellar, gym, soundproof cinema room, accessing the pool with night lighting. A service apartment with independent access completes the floor. Parking for 3 or 4 vehicles and some fruit trees complete this fabulous property.

| Setting Close To Golf Close To Sea Close To Schools Urbanisation                                  | Orientation South                      | Condition Excellent Good                                                                                                                          | Pool Private                      |
|---------------------------------------------------------------------------------------------------|----------------------------------------|---------------------------------------------------------------------------------------------------------------------------------------------------|-----------------------------------|
| Climate Control  Air Conditioning  Hot A/C  Cold A/C  Central Heating  Fireplace  U/F/H Bathrooms | <b>Views</b> ✓ Sea ✓ Mountain ✓ Garden | Features Fitted Wardrobes Private Terrace Solarium Satellite TV WiFi Games Room Guest Apartment Storage Room Utility Room Barbeque Double Glazing | Furniture Optional                |
| Kitchen Fully Fitted                                                                              | <b>Garden</b> Private                  | Security Gated Complex Electric Blinds Alarm System                                                                                               | Parking Garage Open More Than One |