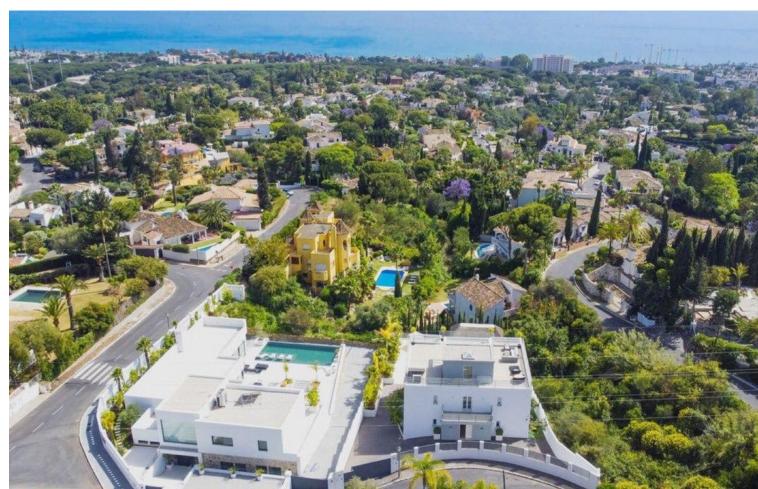

## Sales - House - El Rosario 2.950.000€

www.mibgroup.es +34 662 58 96 58 info@mibgroup.es

Ref.-ID: MIBGR4838737 El Rosario House

Community: 1,800 EUR / year IBI: 2,800 EUR / year Rubbish: 140 EUR / year

5

5

660 m2

1060 m2

Fabulous private villa with frontal sea views. Located in one of the best areas of Marbella, El Rosario, just 5 minutes drive from the best beaches of Marbella East, where you will find the multitude of beach bars, restaurants, cafes and bars. On the entrance level there is a large living room with large windows that access the terrace with spectacular sea views, semi-integrated kitchen with high end appliances, a bedroom with en suite bathroom and a guest toilet. On the second floor we find the master bedroom with terrace, a dressing room (formerly bedroom) and a large bathroom, enjoying fantastic sea views in each of its spaces. There is also two other bedrooms with en suit bathrooms on this level. On the roof terrace is one of the leisure areas with jacuzzi, chill out to enjoy the evenings outdoors. The basement is conditioned as a party room, with wine cellar, gym, soundproof cinema room, accessing the pool with night lighting. A service apartment with independent access completes the floor. Parking for 3 or 4 vehicles and some fruit trees complete this fabulous property.