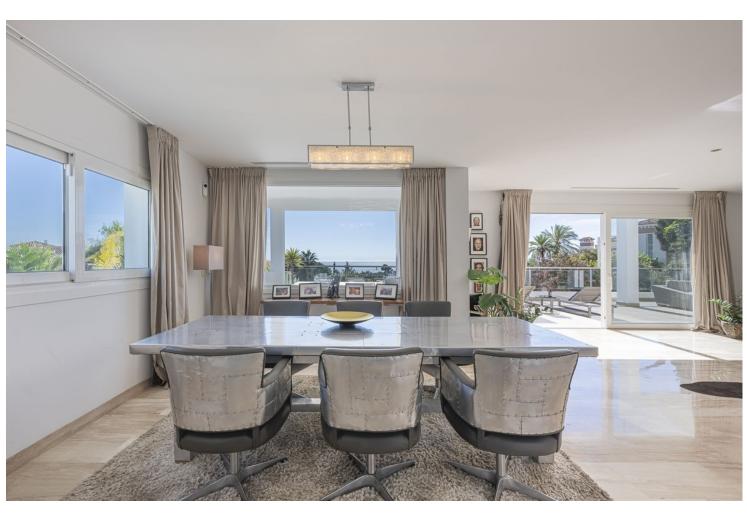

5

5

660 m2

1060 m2

Fabulous private villa with frontal sea views. Located in one of the best areas of Marbella, El Rosario, just 5 minutes drive from the best beaches of Marbella East, where you will find the multitude of beach bars, restaurants, cafes and bars. On the entrance level there is a large living room with large windows that access the terrace with spectacular sea views, semi-integrated kitchen with high end appliances, a bedroom with en suite bathroom and a guest toilet. On the second floor we find the master bedroom with terrace, a dressing room (formerly bedroom) and a large bathroom, enjoying fantastic sea views in each of its spaces. There is also two other bedrooms with en suit bathrooms on this level. On the roof terrace is one of the leisure areas with jacuzzi, chill out to enjoy the evenings outdoors. The basement is conditioned as a party room, with wine cellar, gym, soundproof cinema room, accessing the pool with night lighting. A service apartment with independent access completes the floor. Parking for 3 or 4 vehicles and some fruit trees complete this fabulous property.