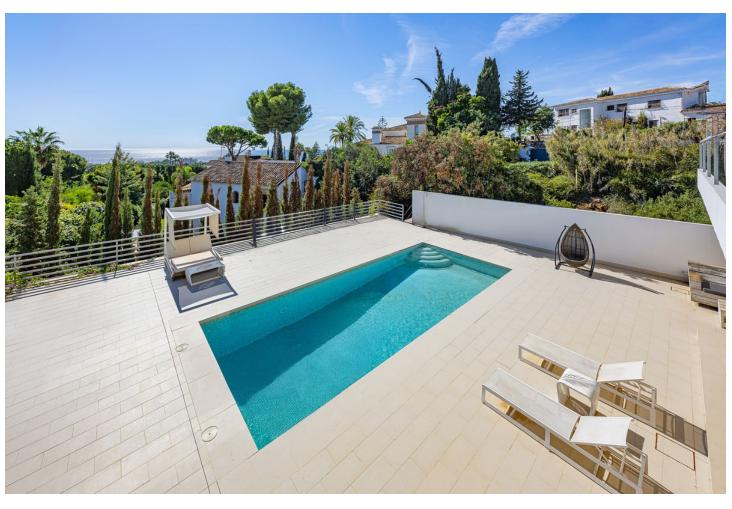

5

5

660 m2

1060 m2

Fabulous private villa with frontal sea views. Located in one of the best areas of Marbella, El Rosario, just 5 minutes drive from the best beaches of Marbella East, where you will find the multitude of beach bars, restaurants, cafes and bars. On the entrance level there is a large living room with large windows that access the terrace with spectacular sea views, semi-integrated kitchen with high end appliances, a bedroom with en suite bathroom and a guest toilet. On the second floor we find the master bedroom with terrace, a dressing room (formerly bedroom) and a large bathroom, enjoying fantastic sea views in each of its spaces. There is also two other bedrooms with en suit bathrooms on this level. On the roof terrace is one of the leisure areas with jacuzzi, chill out to enjoy the evenings outdoors. The basement is conditioned as a party room, with wine cellar, gym, soundproof cinema room, accessing the pool with night lighting. A service apartment with independent access completes the floor. Parking for 3 or 4 vehicles and some fruit trees complete this fabulous property.

| Setting Close To Golf Close To Sea Close To Schools Urbanisation                                  | Orientation South                      | Condition Excellent Good                                                                                                                          | Pool Private                      |
|---------------------------------------------------------------------------------------------------|----------------------------------------|---------------------------------------------------------------------------------------------------------------------------------------------------|-----------------------------------|
| Climate Control  Air Conditioning  Hot A/C  Cold A/C  Central Heating  Fireplace  U/F/H Bathrooms | <b>Views</b> ✓ Sea ✓ Mountain ✓ Garden | Features Fitted Wardrobes Private Terrace Solarium Satellite TV WiFi Games Room Guest Apartment Storage Room Utility Room Barbeque Double Glazing | Furniture Optional                |
| Kitchen Fully Fitted                                                                              | <b>Garden</b> Private                  | Security Gated Complex Electric Blinds Alarm System                                                                                               | Parking Garage Open More Than One |