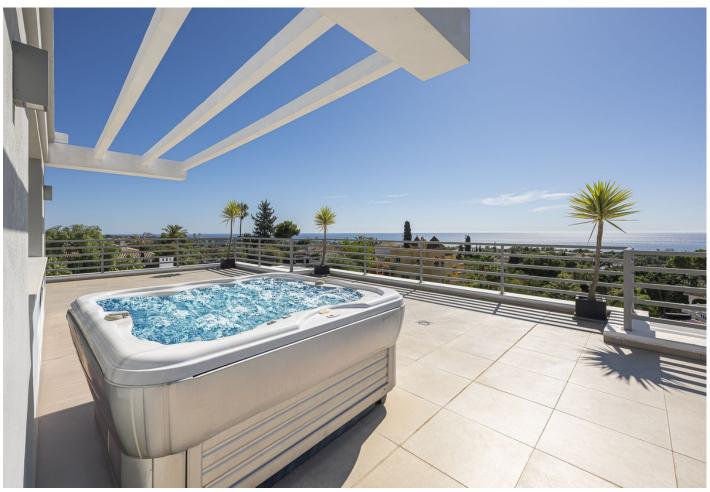

5

5

660 m2

1060 m2

Fabulous private villa with frontal sea views. Located in one of the best areas of Marbella, El Rosario, just 5 minutes drive from the best beaches of Marbella East, where you will find the multitude of beach bars, restaurants, cafes and bars. On the entrance level there is a large living room with large windows that access the terrace with spectacular sea views, semi-integrated kitchen with high end appliances, a bedroom with en suite bathroom and a guest toilet. On the second floor we find the master bedroom with terrace, a dressing room (formerly bedroom) and a large bathroom, enjoying fantastic sea views in each of its spaces. There is also two other bedrooms with en suit bathrooms on this level. On the roof terrace is one of the leisure areas with jacuzzi, chill out to enjoy the evenings outdoors. The basement is conditioned as a party room, with wine cellar, gym, soundproof cinema room, accessing the pool with night lighting. A service apartment with independent access completes the floor. Parking for 3 or 4 vehicles and some fruit trees complete this fabulous property.

| Setting Close To Golf Close To Sea Close To Schools Urbanisation                                  | Orientation South                      | Condition Excellent Good                                                                                                                          | Pool Private                      |
|---------------------------------------------------------------------------------------------------|----------------------------------------|---------------------------------------------------------------------------------------------------------------------------------------------------|-----------------------------------|
| Climate Control  Air Conditioning  Hot A/C  Cold A/C  Central Heating  Fireplace  U/F/H Bathrooms | <b>Views</b> ✓ Sea ✓ Mountain ✓ Garden | Features Fitted Wardrobes Private Terrace Solarium Satellite TV WiFi Games Room Guest Apartment Storage Room Utility Room Barbeque Double Glazing | Furniture Optional                |
| Kitchen Fully Fitted                                                                              | <b>Garden</b> Private                  | Security Gated Complex Electric Blinds Alarm System                                                                                               | Parking Garage Open More Than One |