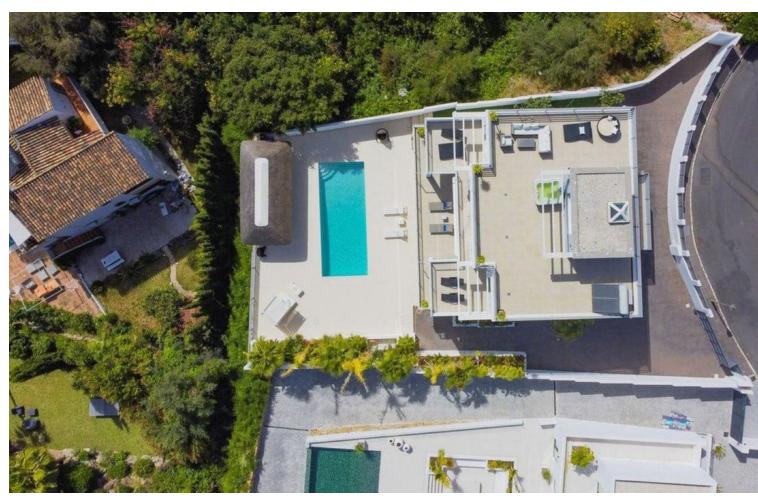

5

5

660 m2

1060 m2

Fabulous private villa with frontal sea views. Located in one of the best areas of Marbella, El Rosario, just 5 minutes drive from the best beaches of Marbella East, where you will find the multitude of beach bars, restaurants, cafes and bars. On the entrance level there is a large living room with large windows that access the terrace with spectacular sea views, semi-integrated kitchen with high end appliances, a bedroom with en suite bathroom and a guest toilet. On the second floor we find the master bedroom with terrace, a dressing room (formerly bedroom) and a large bathroom, enjoying fantastic sea views in each of its spaces. There is also two other bedrooms with en suit bathrooms on this level. On the roof terrace is one of the leisure areas with jacuzzi, chill out to enjoy the evenings outdoors. The basement is conditioned as a party room, with wine cellar, gym, soundproof cinema room, accessing the pool with night lighting. A service apartment with independent access completes the floor. Parking for 3 or 4 vehicles and some fruit trees complete this fabulous property.

| Setting Close To Golf Close To Sea Close To Schools Urbanisation                                  | Orientation South                      | Condition Excellent Good                                                                                                                          | Pool Private                      |
|---------------------------------------------------------------------------------------------------|----------------------------------------|---------------------------------------------------------------------------------------------------------------------------------------------------|-----------------------------------|
| Climate Control  Air Conditioning  Hot A/C  Cold A/C  Central Heating  Fireplace  U/F/H Bathrooms | <b>Views</b> ✓ Sea ✓ Mountain ✓ Garden | Features Fitted Wardrobes Private Terrace Solarium Satellite TV WiFi Games Room Guest Apartment Storage Room Utility Room Barbeque Double Glazing | Furniture Optional                |
| Kitchen Fully Fitted                                                                              | <b>Garden</b> Private                  | Security Gated Complex Electric Blinds Alarm System                                                                                               | Parking Garage Open More Than One |