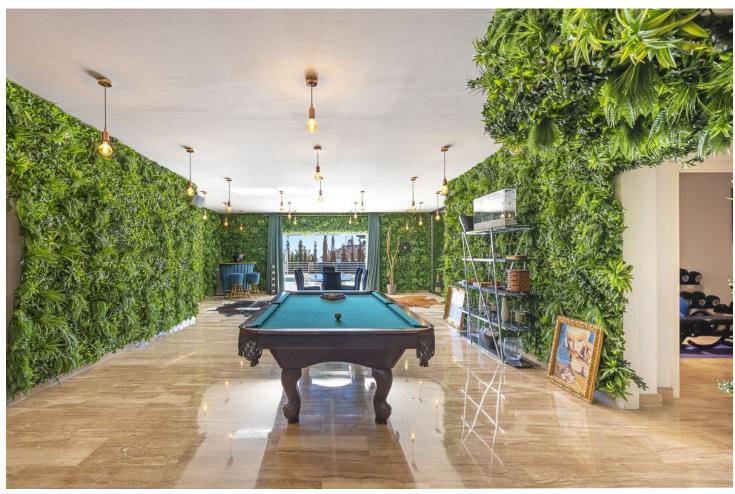

5

5

660 m2

1060 m2

Fabulous private villa with frontal sea views. Located in one of the best areas of Marbella, El Rosario, just 5 minutes drive from the best beaches of Marbella East, where you will find the multitude of beach bars, restaurants, cafes and bars. On the entrance level there is a large living room with large windows that access the terrace with spectacular sea views, semi-integrated kitchen with high end appliances, a bedroom with en suite bathroom and a guest toilet. On the second floor we find the master bedroom with terrace, a dressing room (formerly bedroom) and a large bathroom, enjoying fantastic sea views in each of its spaces. There is also two other bedrooms with en suit bathrooms on this level. On the roof terrace is one of the leisure areas with jacuzzi, chill out to enjoy the evenings outdoors. The basement is conditioned as a party room, with wine cellar, gym, soundproof cinema room, accessing the pool with night lighting. A service apartment with independent access completes the floor. Parking for 3 or 4 vehicles and some fruit trees complete this fabulous property.