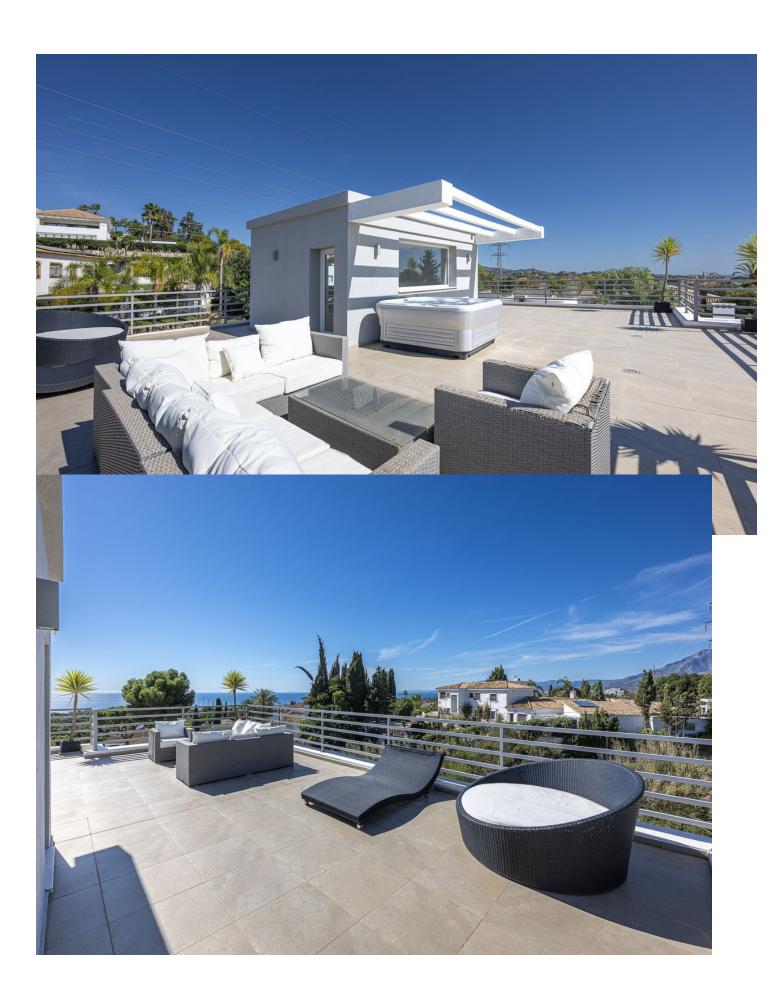

5

5

660 m2

1060 m2

Fabulous private villa with frontal sea views. Located in one of the best areas of Marbella, El Rosario, just 5 minutes drive from the best beaches of Marbella East, where you will find the multitude of beach bars, restaurants, cafes and bars. On the entrance level there is a large living room with large windows that access the terrace with spectacular sea views, semi-integrated kitchen with high end appliances, a bedroom with en suite bathroom and a guest toilet. On the second floor we find the master bedroom with terrace, a dressing room (formerly bedroom) and a large bathroom, enjoying fantastic sea views in each of its spaces. There is also two other bedrooms with en suit bathrooms on this level. On the roof terrace is one of the leisure areas with jacuzzi, chill out to enjoy the evenings outdoors. The basement is conditioned as a party room, with wine cellar, gym, soundproof cinema room, accessing the pool with night lighting. A service apartment with independent access completes the floor. Parking for 3 or 4 vehicles and some fruit trees complete this fabulous property.