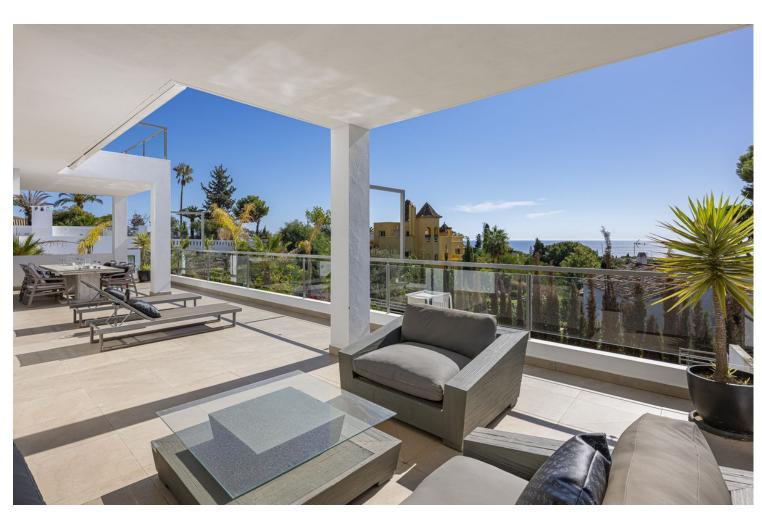

5

5

660 m2

1060 m2

Fabulous private villa with frontal sea views. Located in one of the best areas of Marbella, El Rosario, just 5 minutes drive from the best beaches of Marbella East, where you will find the multitude of beach bars, restaurants, cafes and bars. On the entrance level there is a large living room with large windows that access the terrace with spectacular sea views, semi-integrated kitchen with high end appliances, a bedroom with en suite bathroom and a guest toilet. On the second floor we find the master bedroom with terrace, a dressing room (formerly bedroom) and a large bathroom, enjoying fantastic sea views in each of its spaces. There is also two other bedrooms with en suit bathrooms on this level. On the roof terrace is one of the leisure areas with jacuzzi, chill out to enjoy the evenings outdoors. The basement is conditioned as a party room, with wine cellar, gym, soundproof cinema room, accessing the pool with night lighting. A service apartment with independent access completes the floor. Parking for 3 or 4 vehicles and some fruit trees complete this fabulous property.

| Setting Close To Golf Close To Sea Close To Schools Urbanisation                                  | Orientation South                      | Condition Excellent Good                                                                                                                          | Pool Private                      |
|---------------------------------------------------------------------------------------------------|----------------------------------------|---------------------------------------------------------------------------------------------------------------------------------------------------|-----------------------------------|
| Climate Control  Air Conditioning  Hot A/C  Cold A/C  Central Heating  Fireplace  U/F/H Bathrooms | <b>Views</b> ✓ Sea ✓ Mountain ✓ Garden | Features Fitted Wardrobes Private Terrace Solarium Satellite TV WiFi Games Room Guest Apartment Storage Room Utility Room Barbeque Double Glazing | Furniture Optional                |
| Kitchen Fully Fitted                                                                              | <b>Garden</b> Private                  | Security Gated Complex Electric Blinds Alarm System                                                                                               | Parking Garage Open More Than One |