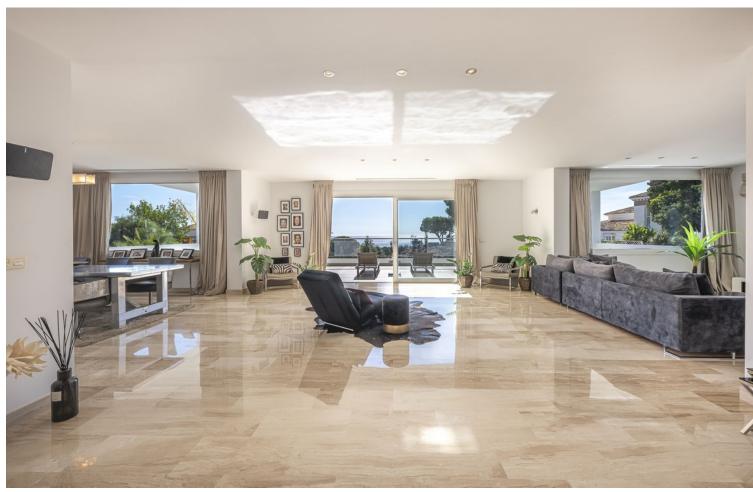

5

5

660 m2

1060 m2

Fabulous private villa with frontal sea views. Located in one of the best areas of Marbella, El Rosario, just 5 minutes drive from the best beaches of Marbella East, where you will find the multitude of beach bars, restaurants, cafes and bars. On the entrance level there is a large living room with large windows that access the terrace with spectacular sea views, semi-integrated kitchen with high end appliances, a bedroom with en suite bathroom and a guest toilet. On the second floor we find the master bedroom with terrace, a dressing room (formerly bedroom) and a large bathroom, enjoying fantastic sea views in each of its spaces. There is also two other bedrooms with en suit bathrooms on this level. On the roof terrace is one of the leisure areas with jacuzzi, chill out to enjoy the evenings outdoors. The basement is conditioned as a party room, with wine cellar, gym, soundproof cinema room, accessing the pool with night lighting. A service apartment with independent access completes the floor. Parking for 3 or 4 vehicles and some fruit trees complete this fabulous property.