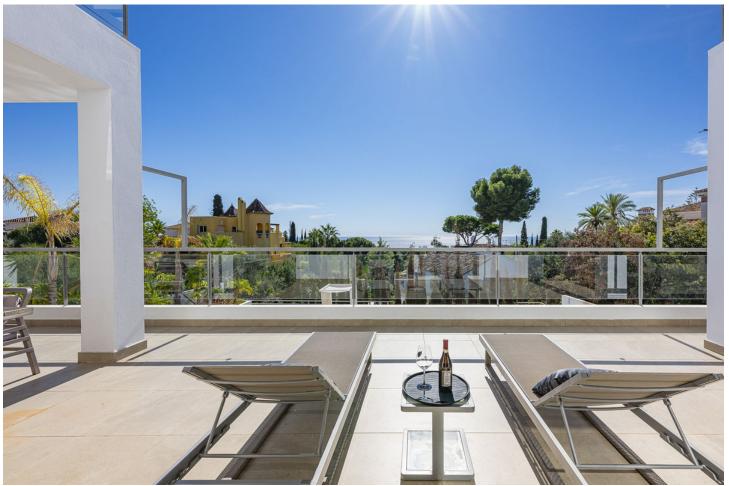

5

5

660 m2

1060 m2

Fabulous private villa with frontal sea views. Located in one of the best areas of Marbella, El Rosario, just 5 minutes drive from the best beaches of Marbella East, where you will find the multitude of beach bars, restaurants, cafes and bars. On the entrance level there is a large living room with large windows that access the terrace with spectacular sea views, semi-integrated kitchen with high end appliances, a bedroom with en suite bathroom and a guest toilet. On the second floor we find the master bedroom with terrace, a dressing room (formerly bedroom) and a large bathroom, enjoying fantastic sea views in each of its spaces. There is also two other bedrooms with en suit bathrooms on this level. On the roof terrace is one of the leisure areas with jacuzzi, chill out to enjoy the evenings outdoors. The basement is conditioned as a party room, with wine cellar, gym, soundproof cinema room, accessing the pool with night lighting. A service apartment with independent access completes the floor. Parking for 3 or 4 vehicles and some fruit trees complete this fabulous property.

| Setting Close To Golf Close To Sea Close To Schools Urbanisation                                  | Orientation South                      | Condition Excellent Good                                                                                                                          | Pool Private                      |
|---------------------------------------------------------------------------------------------------|----------------------------------------|---------------------------------------------------------------------------------------------------------------------------------------------------|-----------------------------------|
| Climate Control  Air Conditioning  Hot A/C  Cold A/C  Central Heating  Fireplace  U/F/H Bathrooms | <b>Views</b> ✓ Sea ✓ Mountain ✓ Garden | Features Fitted Wardrobes Private Terrace Solarium Satellite TV WiFi Games Room Guest Apartment Storage Room Utility Room Barbeque Double Glazing | Furniture Optional                |
| Kitchen Fully Fitted                                                                              | <b>Garden</b> Private                  | Security Gated Complex Electric Blinds Alarm System                                                                                               | Parking Garage Open More Than One |