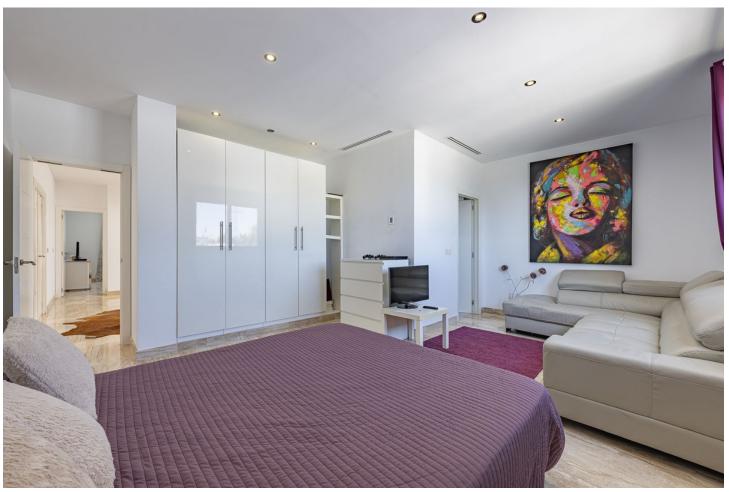

5

5

660 m2

1060 m2

Fabulous private villa with frontal sea views. Located in one of the best areas of Marbella, El Rosario, just 5 minutes drive from the best beaches of Marbella East, where you will find the multitude of beach bars, restaurants, cafes and bars. On the entrance level there is a large living room with large windows that access the terrace with spectacular sea views, semi-integrated kitchen with high end appliances, a bedroom with en suite bathroom and a guest toilet. On the second floor we find the master bedroom with terrace, a dressing room (formerly bedroom) and a large bathroom, enjoying fantastic sea views in each of its spaces. There is also two other bedrooms with en suit bathrooms on this level. On the roof terrace is one of the leisure areas with jacuzzi, chill out to enjoy the evenings outdoors. The basement is conditioned as a party room, with wine cellar, gym, soundproof cinema room, accessing the pool with night lighting. A service apartment with independent access completes the floor. Parking for 3 or 4 vehicles and some fruit trees complete this fabulous property.