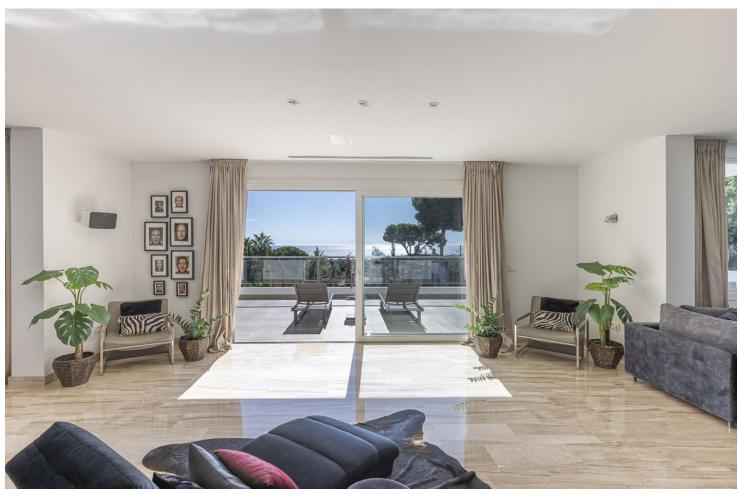

5

5

660 m2

1060 m2

Fabulous private villa with frontal sea views. Located in one of the best areas of Marbella, El Rosario, just 5 minutes drive from the best beaches of Marbella East, where you will find the multitude of beach bars, restaurants, cafes and bars. On the entrance level there is a large living room with large windows that access the terrace with spectacular sea views, semi-integrated kitchen with high end appliances, a bedroom with en suite bathroom and a guest toilet. On the second floor we find the master bedroom with terrace, a dressing room (formerly bedroom) and a large bathroom, enjoying fantastic sea views in each of its spaces. There is also two other bedrooms with en suit bathrooms on this level. On the roof terrace is one of the leisure areas with jacuzzi, chill out to enjoy the evenings outdoors. The basement is conditioned as a party room, with wine cellar, gym, soundproof cinema room, accessing the pool with night lighting. A service apartment with independent access completes the floor. Parking for 3 or 4 vehicles and some fruit trees complete this fabulous property.