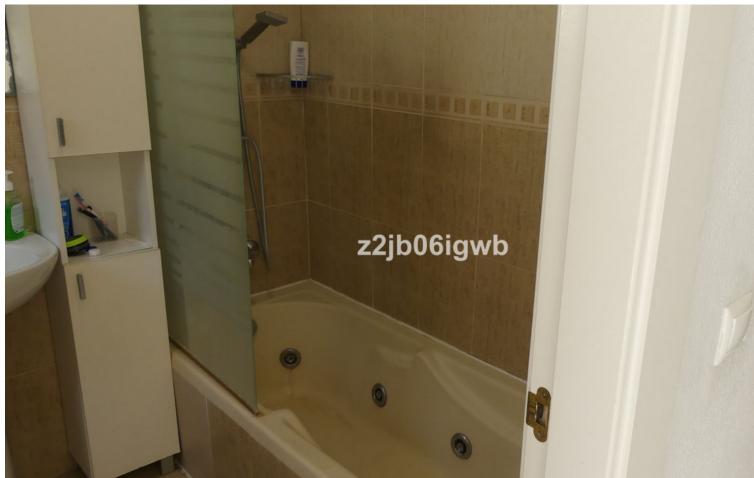

157 m2

15 m2

Villa, Benalmadena, Costa del Sol. 3 Bedrooms, 2 Bathrooms, Built 157 m², Terrace 11 m², Garden/Plot 15 m². Setting: Close To Golf, Close To Port, Close To Shops, Close To Sea, Close To Town, Close To Marina, Urbanisation. Orientation: South East, South West, West. Condition: Excellent. Pool: Private. Climate Control: Air Conditioning, Hot A/C, Cold A/C. Views: Sea, Mountain, Street. Features: Covered Terrace, Fitted Wardrobes, Near Transport, Private Terrace, Solarium, WiFi, Gym, Storage Room, Marble Flooring, Double Glazing, Fiber Optic. Furniture: Part Furnished. Kitchen: Fully Fitted. Garden: Private. Security: Gated Complex, Entry Phone, Alarm System. Parking: Garage, Private. Utilities: Electricity, Drinkable Water. Category: Resale.