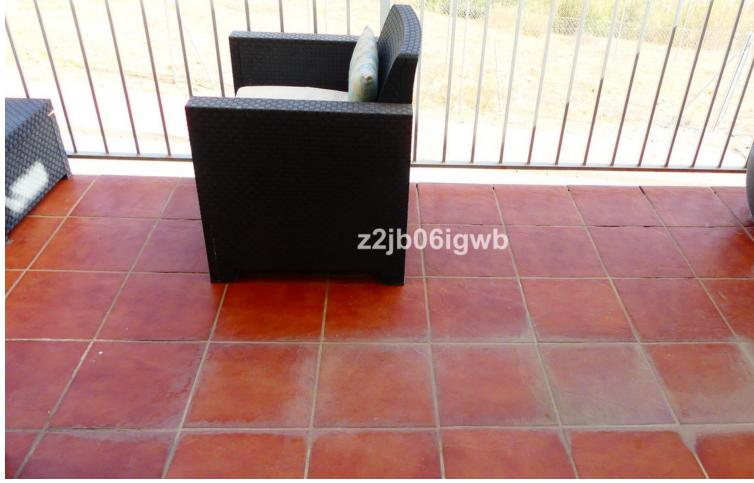

157 m2

15 m2

Villa, Benalmadena, Costa del Sol. 3 Bedrooms, 2 Bathrooms, Built 157 m², Terrace 11 m², Garden/Plot 15 m². Setting: Close To Golf, Close To Port, Close To Shops, Close To Sea, Close To Town, Close To Marina, Urbanisation. Orientation: South East, South West, West. Condition: Excellent. Pool: Private. Climate Control: Air Conditioning, Hot A/C, Cold A/C. Views: Sea, Mountain, Street. Features: Covered Terrace, Fitted Wardrobes, Near Transport, Private Terrace, Solarium, WiFi, Gym, Storage Room, Marble Flooring, Double Glazing, Fiber Optic. Furniture: Part Furnished. Kitchen: Fully Fitted. Garden: Private. Security: Gated Complex, Entry Phone, Alarm System. Parking: Garage, Private. Utilities: Electricity, Drinkable Water. Category: Resale.