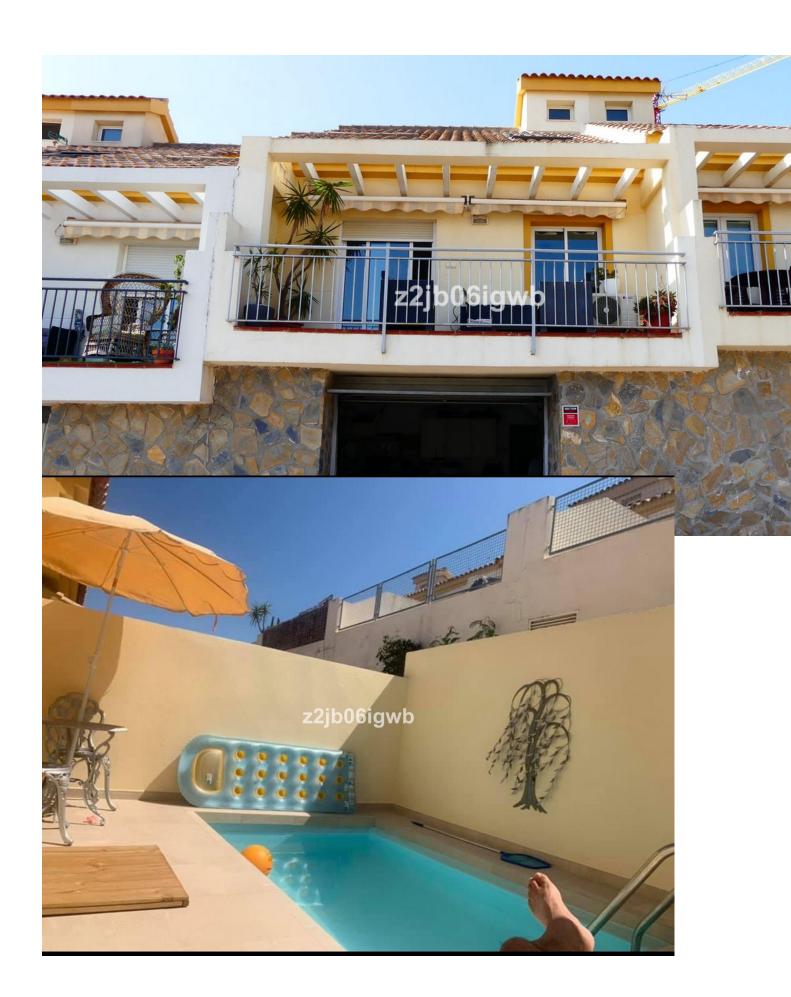

157 m2

15 m2

Villa, Benalmadena, Costa del Sol. 3 Bedrooms, 2 Bathrooms, Built 157 m², Terrace 11 m², Garden/Plot 15 m². Setting: Close To Golf, Close To Port, Close To Shops, Close To Sea, Close To Town, Close To Marina, Urbanisation. Orientation: South East, South West, West. Condition: Excellent. Pool: Private. Climate Control: Air Conditioning, Hot A/C, Cold A/C. Views: Sea, Mountain, Street. Features: Covered Terrace, Fitted Wardrobes, Near Transport, Private Terrace, Solarium, WiFi, Gym, Storage Room, Marble Flooring, Double Glazing, Fiber Optic. Furniture: Part Furnished. Kitchen: Fully Fitted. Garden: Private. Security: Gated Complex, Entry Phone, Alarm System. Parking: Garage, Private. Utilities: Electricity, Drinkable Water. Category: Resale.