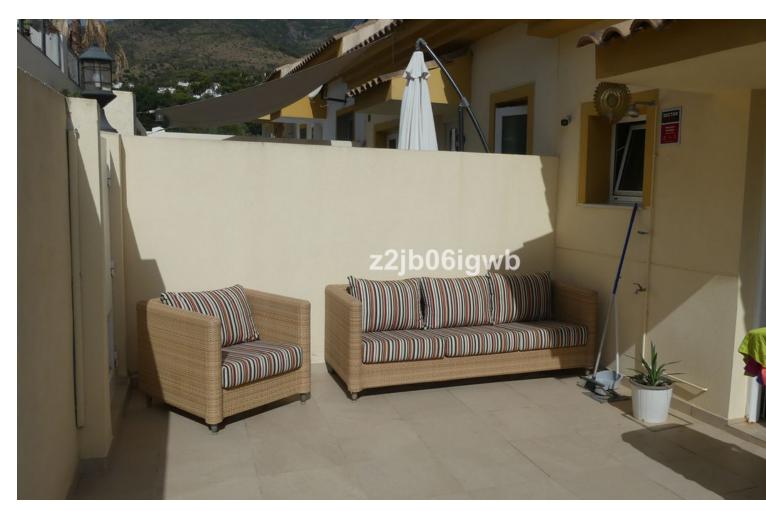

157 m2

15 m2

Villa, Benalmadena, Costa del Sol. 3 Bedrooms, 2 Bathrooms, Built 157 m², Terrace 11 m², Garden/Plot 15 m². Setting: Close To Golf, Close To Port, Close To Shops, Close To Sea, Close To Town, Close To Marina, Urbanisation. Orientation: South East, South West, West. Condition: Excellent. Pool: Private. Climate Control: Air Conditioning, Hot A/C, Cold A/C. Views: Sea, Mountain, Street. Features: Covered Terrace, Fitted Wardrobes, Near Transport, Private Terrace, Solarium, WiFi, Gym, Storage Room, Marble Flooring, Double Glazing, Fiber Optic. Furniture: Part Furnished. Kitchen: Fully Fitted. Garden: Private. Security: Gated Complex, Entry Phone, Alarm System. Parking: Garage, Private. Utilities: Electricity, Drinkable Water. Category: Resale.