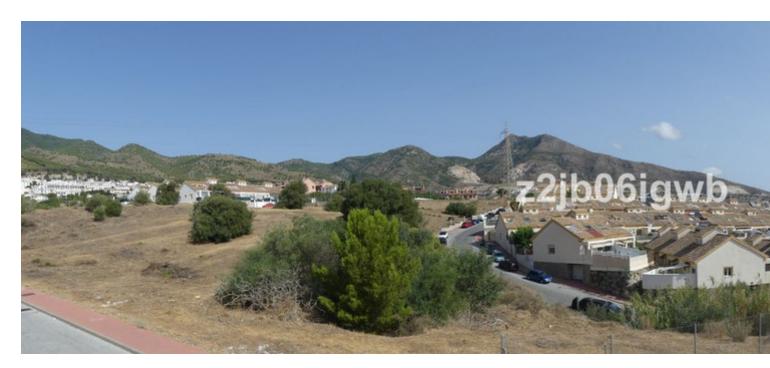

157 m2

15 m2

Villa, Benalmadena, Costa del Sol. 3 Bedrooms, 2 Bathrooms, Built 157 m², Terrace 11 m², Garden/Plot 15 m². Setting: Close To Golf, Close To Port, Close To Shops, Close To Sea, Close To Town, Close To Marina, Urbanisation. Orientation: South East, South West, West. Condition: Excellent. Pool: Private. Climate Control: Air Conditioning, Hot A/C, Cold A/C. Views: Sea, Mountain, Street. Features: Covered Terrace, Fitted Wardrobes, Near Transport, Private Terrace, Solarium, WiFi, Gym, Storage Room, Marble Flooring, Double Glazing, Fiber Optic. Furniture: Part Furnished. Kitchen: Fully Fitted. Garden: Private. Security: Gated Complex, Entry Phone, Alarm System. Parking: Garage, Private. Utilities: Electricity, Drinkable Water. Category: Resale.