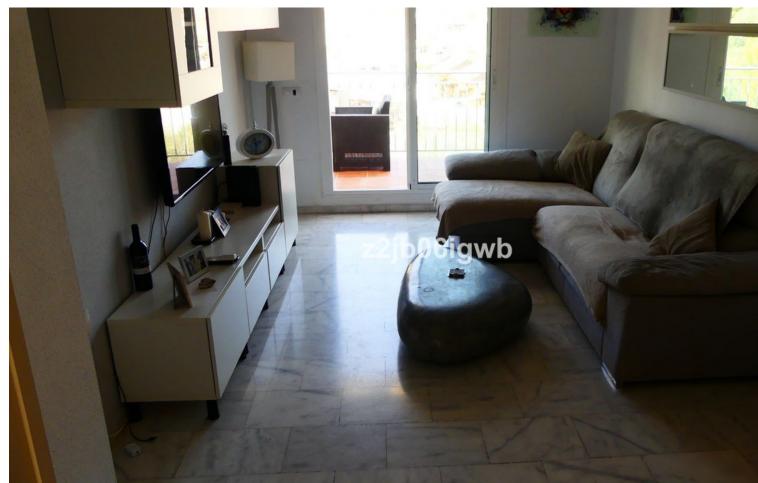

157 m2

15 m2

Villa, Benalmadena, Costa del Sol. 3 Bedrooms, 2 Bathrooms, Built 157 m², Terrace 11 m², Garden/Plot 15 m². Setting: Close To Golf, Close To Port, Close To Shops, Close To Sea, Close To Town, Close To Marina, Urbanisation. Orientation: South East, South West, West. Condition: Excellent. Pool: Private. Climate Control: Air Conditioning, Hot A/C, Cold A/C. Views: Sea, Mountain, Street. Features: Covered Terrace, Fitted Wardrobes, Near Transport, Private Terrace, Solarium, WiFi, Gym, Storage Room, Marble Flooring, Double Glazing, Fiber Optic. Furniture: Part Furnished. Kitchen: Fully Fitted. Garden: Private. Security: Gated Complex, Entry Phone, Alarm System. Parking: Garage, Private. Utilities: Electricity, Drinkable Water. Category: Resale.