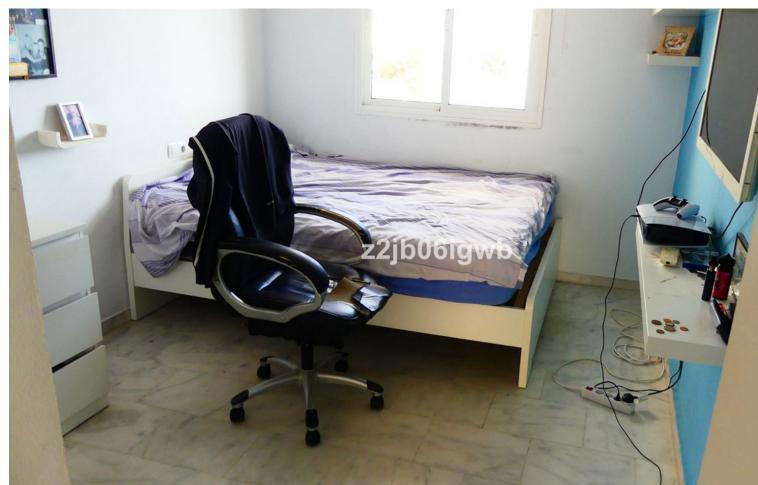

157 m2

15 m2

Villa, Benalmadena, Costa del Sol. 3 Bedrooms, 2 Bathrooms, Built 157 m², Terrace 11 m², Garden/Plot 15 m². Setting: Close To Golf, Close To Port, Close To Shops, Close To Sea, Close To Town, Close To Marina, Urbanisation. Orientation: South East, South West, West. Condition: Excellent. Pool: Private. Climate Control: Air Conditioning, Hot A/C, Cold A/C. Views: Sea, Mountain, Street. Features: Covered Terrace, Fitted Wardrobes, Near Transport, Private Terrace, Solarium, WiFi, Gym, Storage Room, Marble Flooring, Double Glazing, Fiber Optic. Furniture: Part Furnished. Kitchen: Fully Fitted. Garden: Private. Security: Gated Complex, Entry Phone, Alarm System. Parking: Garage, Private. Utilities: Electricity, Drinkable Water. Category: Resale.