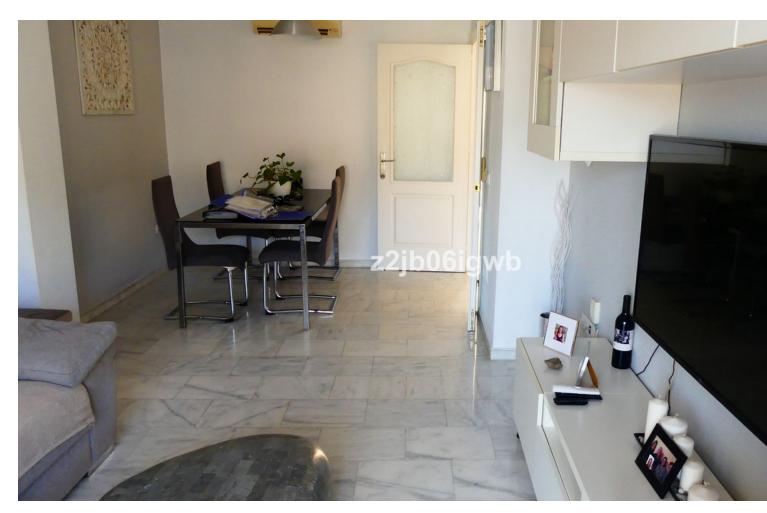

157 m2

15 m2

Villa, Benalmadena, Costa del Sol. 3 Bedrooms, 2 Bathrooms, Built 157 m², Terrace 11 m², Garden/Plot 15 m². Setting: Close To Golf, Close To Port, Close To Shops, Close To Sea, Close To Town, Close To Marina, Urbanisation. Orientation: South East, South West, West. Condition: Excellent. Pool: Private. Climate Control: Air Conditioning, Hot A/C, Cold A/C. Views: Sea, Mountain, Street. Features: Covered Terrace, Fitted Wardrobes, Near Transport, Private Terrace, Solarium, WiFi, Gym, Storage Room, Marble Flooring, Double Glazing, Fiber Optic. Furniture: Part Furnished. Kitchen: Fully Fitted. Garden: Private. Security: Gated Complex, Entry Phone, Alarm System. Parking: Garage, Private. Utilities: Electricity, Drinkable Water. Category: Resale.