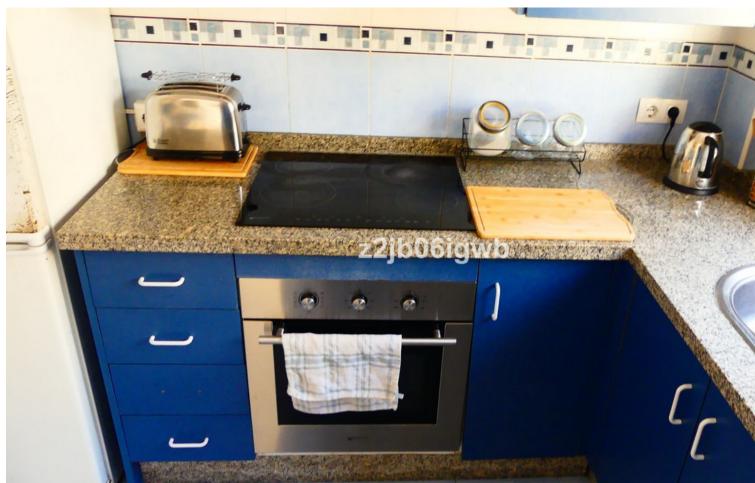

157 m2

15 m2

Villa, Benalmadena, Costa del Sol. 3 Bedrooms, 2 Bathrooms, Built 157 m², Terrace 11 m², Garden/Plot 15 m². Setting: Close To Golf, Close To Port, Close To Shops, Close To Sea, Close To Town, Close To Marina, Urbanisation. Orientation: South East, South West, West. Condition: Excellent. Pool: Private. Climate Control: Air Conditioning, Hot A/C, Cold A/C. Views: Sea, Mountain, Street. Features: Covered Terrace, Fitted Wardrobes, Near Transport, Private Terrace, Solarium, WiFi, Gym, Storage Room, Marble Flooring, Double Glazing, Fiber Optic. Furniture: Part Furnished. Kitchen: Fully Fitted. Garden: Private. Security: Gated Complex, Entry Phone, Alarm System. Parking: Garage, Private. Utilities: Electricity, Drinkable Water. Category: Resale.