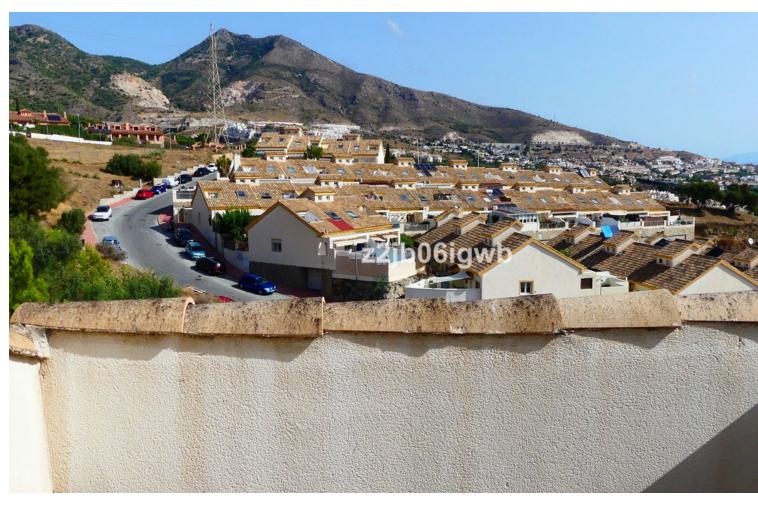

157 m2

15 m2

Villa, Benalmadena, Costa del Sol. 3 Bedrooms, 2 Bathrooms, Built 157 m², Terrace 11 m², Garden/Plot 15 m². Setting: Close To Golf, Close To Port, Close To Shops, Close To Sea, Close To Town, Close To Marina, Urbanisation. Orientation: South East, South West, West. Condition: Excellent. Pool: Private. Climate Control: Air Conditioning, Hot A/C, Cold A/C. Views: Sea, Mountain, Street. Features: Covered Terrace, Fitted Wardrobes, Near Transport, Private Terrace, Solarium, WiFi, Gym, Storage Room, Marble Flooring, Double Glazing, Fiber Optic. Furniture: Part Furnished. Kitchen: Fully Fitted. Garden: Private. Security: Gated Complex, Entry Phone, Alarm System. Parking: Garage, Private. Utilities: Electricity, Drinkable Water. Category: Resale.