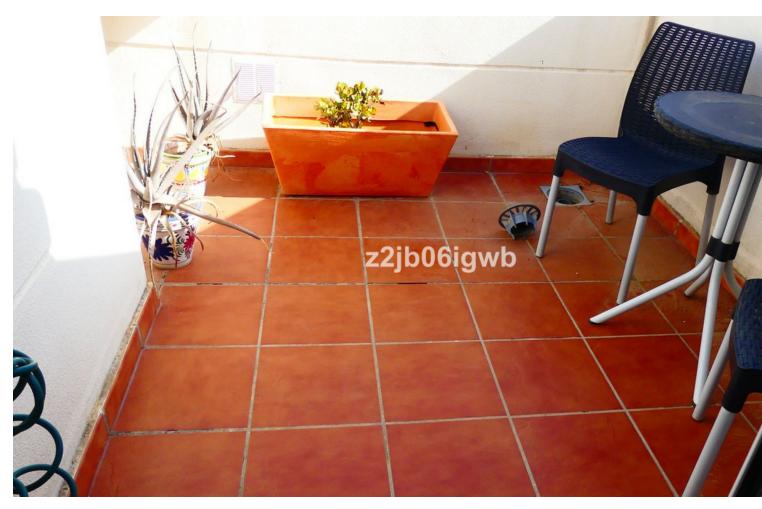

157 m2

15 m2

Villa, Benalmadena, Costa del Sol. 3 Bedrooms, 2 Bathrooms, Built 157 m², Terrace 11 m², Garden/Plot 15 m². Setting: Close To Golf, Close To Port, Close To Shops, Close To Sea, Close To Town, Close To Marina, Urbanisation. Orientation: South East, South West, West. Condition: Excellent. Pool: Private. Climate Control: Air Conditioning, Hot A/C, Cold A/C. Views: Sea, Mountain, Street. Features: Covered Terrace, Fitted Wardrobes, Near Transport, Private Terrace, Solarium, WiFi, Gym, Storage Room, Marble Flooring, Double Glazing, Fiber Optic. Furniture: Part Furnished. Kitchen: Fully Fitted. Garden: Private. Security: Gated Complex, Entry Phone, Alarm System. Parking: Garage, Private. Utilities: Electricity, Drinkable Water. Category: Resale.