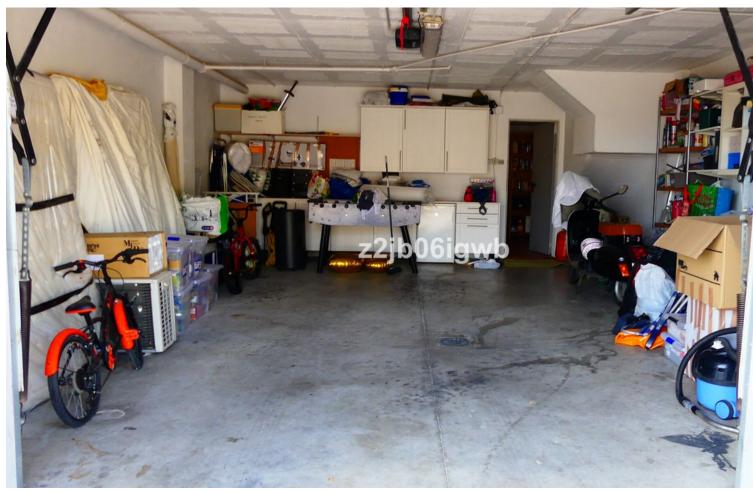

157 m2

15 m2

Villa, Benalmadena, Costa del Sol. 3 Bedrooms, 2 Bathrooms, Built 157 m², Terrace 11 m², Garden/Plot 15 m². Setting: Close To Golf, Close To Port, Close To Shops, Close To Sea, Close To Town, Close To Marina, Urbanisation. Orientation: South East, South West, West. Condition: Excellent. Pool: Private. Climate Control: Air Conditioning, Hot A/C, Cold A/C. Views: Sea, Mountain, Street. Features: Covered Terrace, Fitted Wardrobes, Near Transport, Private Terrace, Solarium, WiFi, Gym, Storage Room, Marble Flooring, Double Glazing, Fiber Optic. Furniture: Part Furnished. Kitchen: Fully Fitted. Garden: Private. Security: Gated Complex, Entry Phone, Alarm System. Parking: Garage, Private. Utilities: Electricity, Drinkable Water. Category: Resale.