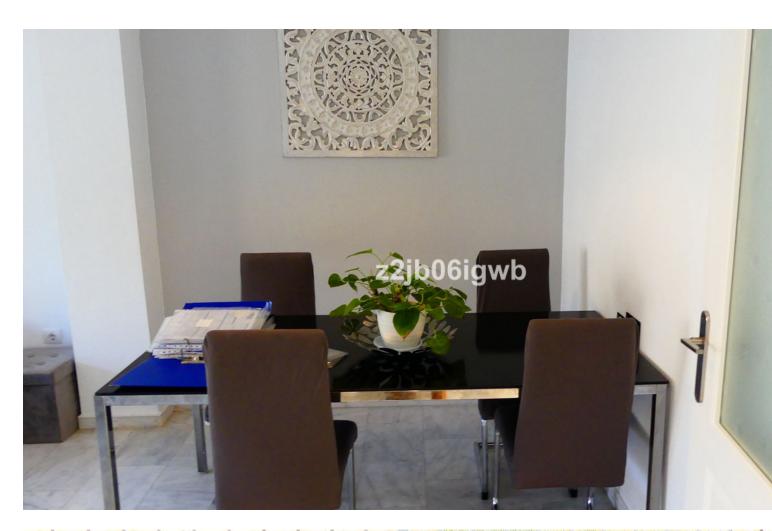

157 m2

15 m2

Villa, Benalmadena, Costa del Sol. 3 Bedrooms, 2 Bathrooms, Built 157 m², Terrace 11 m², Garden/Plot 15 m². Setting: Close To Golf, Close To Port, Close To Shops, Close To Sea, Close To Town, Close To Marina, Urbanisation. Orientation: South East, South West, West. Condition: Excellent. Pool: Private. Climate Control: Air Conditioning, Hot A/C, Cold A/C. Views: Sea, Mountain, Street. Features: Covered Terrace, Fitted Wardrobes, Near Transport, Private Terrace, Solarium, WiFi, Gym, Storage Room, Marble Flooring, Double Glazing, Fiber Optic. Furniture: Part Furnished. Kitchen: Fully Fitted. Garden: Private. Security: Gated Complex, Entry Phone, Alarm System. Parking: Garage, Private. Utilities: Electricity, Drinkable Water. Category: Resale.