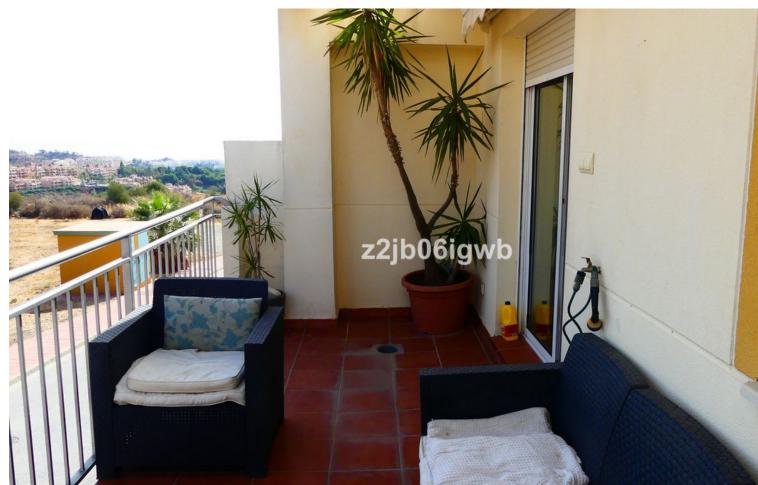

157 m2

15 m2

Villa, Benalmadena, Costa del Sol. 3 Bedrooms, 2 Bathrooms, Built 157 m², Terrace 11 m², Garden/Plot 15 m². Setting: Close To Golf, Close To Port, Close To Shops, Close To Sea, Close To Town, Close To Marina, Urbanisation. Orientation: South East, South West, West. Condition: Excellent. Pool: Private. Climate Control: Air Conditioning, Hot A/C, Cold A/C. Views: Sea, Mountain, Street. Features: Covered Terrace, Fitted Wardrobes, Near Transport, Private Terrace, Solarium, WiFi, Gym, Storage Room, Marble Flooring, Double Glazing, Fiber Optic. Furniture: Part Furnished. Kitchen: Fully Fitted. Garden: Private. Security: Gated Complex, Entry Phone, Alarm System. Parking: Garage, Private. Utilities: Electricity, Drinkable Water. Category: Resale.