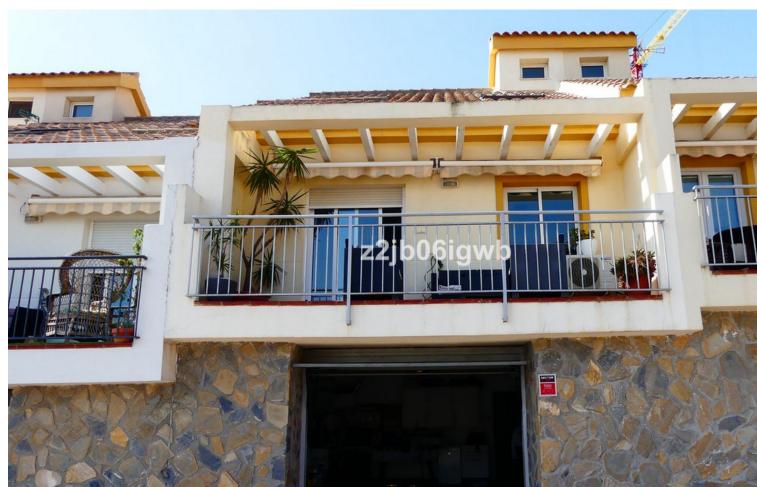

## Sales - House - Benalmadena 295.500€

www.mibgroup.es +34 662 58 96 58 info@mibgroup.es

Ref.-ID: MIBGR4838779 Benalmadena House

Community: 1,080 EUR / year IBI: 485 EUR / year Rubbish: 180 EUR / year

3

2

157 m2

15 m2

Villa, Benalmadena, Costa del Sol. 3 Bedrooms, 2 Bathrooms, Built 157 m², Terrace 11 m², Garden/Plot 15 m². Setting: Close To Golf, Close To Port, Close To Shops, Close To Sea, Close To Town, Close To Marina, Urbanisation. Orientation: South East, South West, West. Condition: Excellent. Pool: Private. Climate Control: Air Conditioning, Hot A/C, Cold A/C. Views: Sea, Mountain, Street. Features: Covered Terrace, Fitted Wardrobes, Near Transport, Private Terrace, Solarium, WiFi, Gym, Storage Room, Marble Flooring, Double Glazing, Fiber Optic. Furniture: Part Furnished. Kitchen: Fully Fitted. Garden: Private. Security: Gated Complex, Entry Phone, Alarm System. Parking: Garage, Private. Utilities: Electricity, Drinkable Water. Category: Resale.