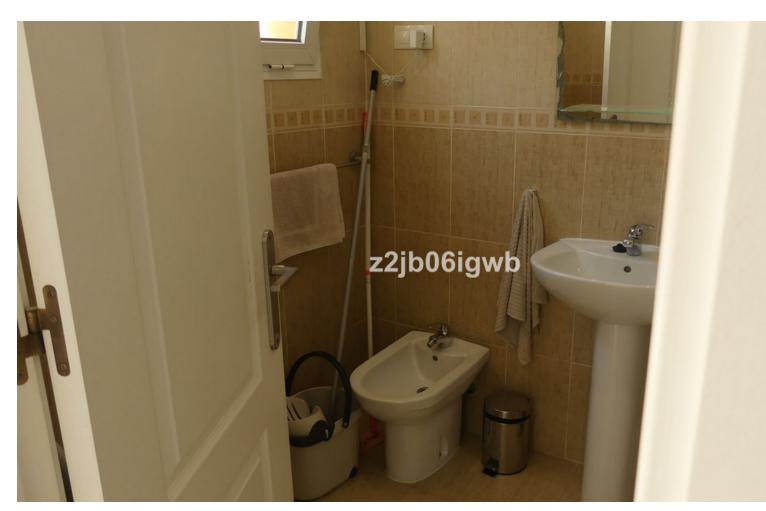

157 m2

15 m2

Villa, Benalmadena, Costa del Sol. 3 Bedrooms, 2 Bathrooms, Built 157 m², Terrace 11 m², Garden/Plot 15 m². Setting: Close To Golf, Close To Port, Close To Shops, Close To Sea, Close To Town, Close To Marina, Urbanisation. Orientation: South East, South West, West. Condition: Excellent. Pool: Private. Climate Control: Air Conditioning, Hot A/C, Cold A/C. Views: Sea, Mountain, Street. Features: Covered Terrace, Fitted Wardrobes, Near Transport, Private Terrace, Solarium, WiFi, Gym, Storage Room, Marble Flooring, Double Glazing, Fiber Optic. Furniture: Part Furnished. Kitchen: Fully Fitted. Garden: Private. Security: Gated Complex, Entry Phone, Alarm System. Parking: Garage, Private. Utilities: Electricity, Drinkable Water. Category: Resale.