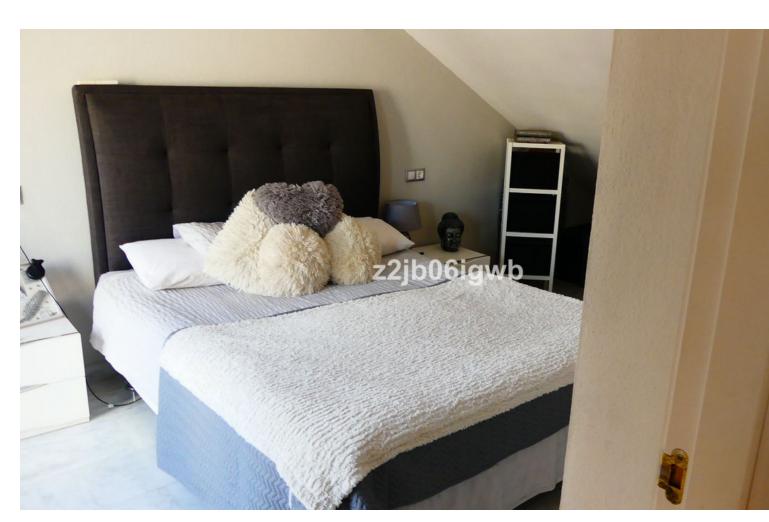

157 m2

15 m2

Villa, Benalmadena, Costa del Sol. 3 Bedrooms, 2 Bathrooms, Built 157 m², Terrace 11 m², Garden/Plot 15 m². Setting: Close To Golf, Close To Port, Close To Shops, Close To Sea, Close To Town, Close To Marina, Urbanisation. Orientation: South East, South West, West. Condition: Excellent. Pool: Private. Climate Control: Air Conditioning, Hot A/C, Cold A/C. Views: Sea, Mountain, Street. Features: Covered Terrace, Fitted Wardrobes, Near Transport, Private Terrace, Solarium, WiFi, Gym, Storage Room, Marble Flooring, Double Glazing, Fiber Optic. Furniture: Part Furnished. Kitchen: Fully Fitted. Garden: Private. Security: Gated Complex, Entry Phone, Alarm System. Parking: Garage, Private. Utilities: Electricity, Drinkable Water. Category: Resale.