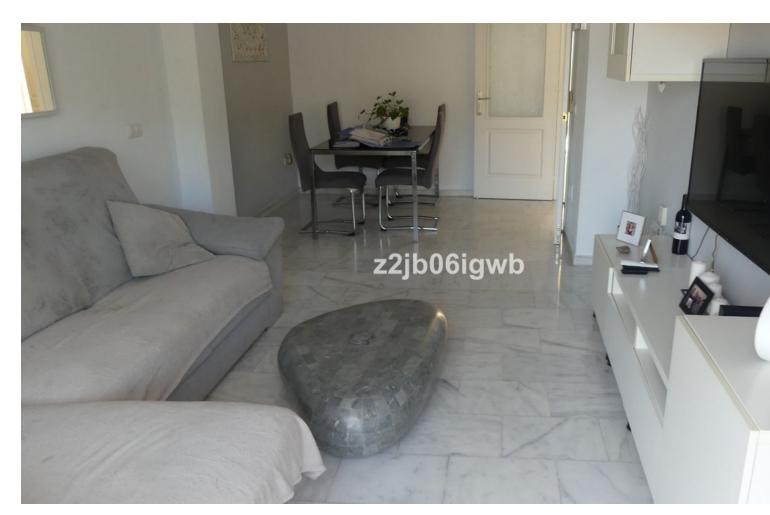

157 m2

15 m2

Villa, Benalmadena, Costa del Sol. 3 Bedrooms, 2 Bathrooms, Built 157 m², Terrace 11 m², Garden/Plot 15 m². Setting: Close To Golf, Close To Port, Close To Shops, Close To Sea, Close To Town, Close To Marina, Urbanisation. Orientation: South East, South West, West. Condition: Excellent. Pool: Private. Climate Control: Air Conditioning, Hot A/C, Cold A/C. Views: Sea, Mountain, Street. Features: Covered Terrace, Fitted Wardrobes, Near Transport, Private Terrace, Solarium, WiFi, Gym, Storage Room, Marble Flooring, Double Glazing, Fiber Optic. Furniture: Part Furnished. Kitchen: Fully Fitted. Garden: Private. Security: Gated Complex, Entry Phone, Alarm System. Parking: Garage, Private. Utilities: Electricity, Drinkable Water. Category: Resale.