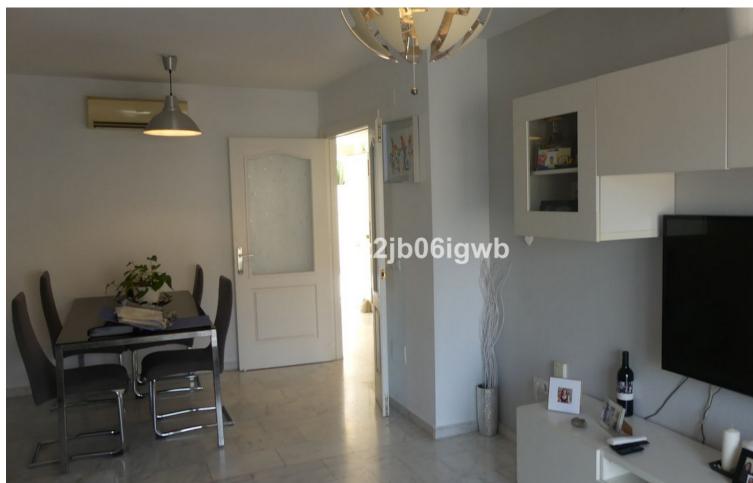

157 m2

15 m2

Villa, Benalmadena, Costa del Sol. 3 Bedrooms, 2 Bathrooms, Built 157 m², Terrace 11 m², Garden/Plot 15 m². Setting: Close To Golf, Close To Port, Close To Shops, Close To Sea, Close To Town, Close To Marina, Urbanisation. Orientation: South East, South West, West. Condition: Excellent. Pool: Private. Climate Control: Air Conditioning, Hot A/C, Cold A/C. Views: Sea, Mountain, Street. Features: Covered Terrace, Fitted Wardrobes, Near Transport, Private Terrace, Solarium, WiFi, Gym, Storage Room, Marble Flooring, Double Glazing, Fiber Optic. Furniture: Part Furnished. Kitchen: Fully Fitted. Garden: Private. Security: Gated Complex, Entry Phone, Alarm System. Parking: Garage, Private. Utilities: Electricity, Drinkable Water. Category: Resale.