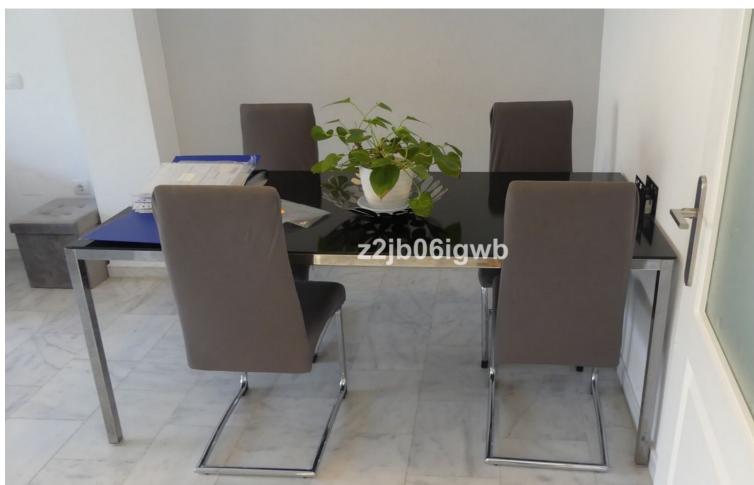

157 m2

15 m2

Villa, Benalmadena, Costa del Sol. 3 Bedrooms, 2 Bathrooms, Built 157 m², Terrace 11 m², Garden/Plot 15 m². Setting: Close To Golf, Close To Port, Close To Shops, Close To Sea, Close To Town, Close To Marina, Urbanisation. Orientation: South East, South West, West. Condition: Excellent. Pool: Private. Climate Control: Air Conditioning, Hot A/C, Cold A/C. Views: Sea, Mountain, Street. Features: Covered Terrace, Fitted Wardrobes, Near Transport, Private Terrace, Solarium, WiFi, Gym, Storage Room, Marble Flooring, Double Glazing, Fiber Optic. Furniture: Part Furnished. Kitchen: Fully Fitted. Garden: Private. Security: Gated Complex, Entry Phone, Alarm System. Parking: Garage, Private. Utilities: Electricity, Drinkable Water. Category: Resale.