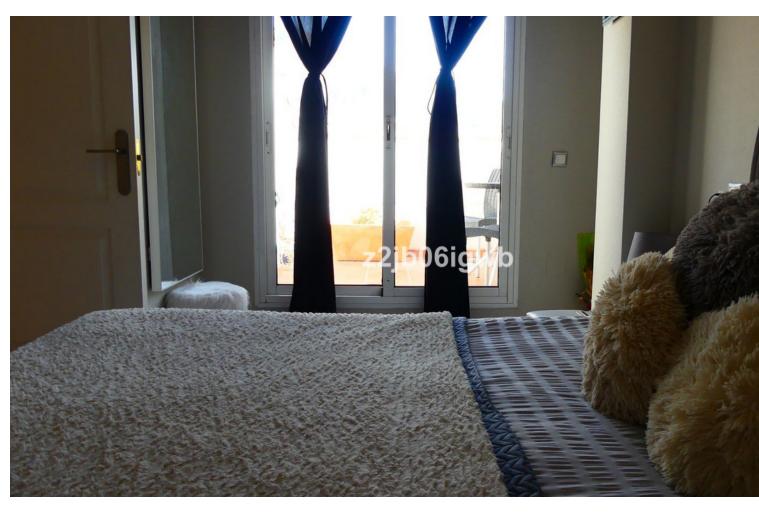

157 m2

15 m2

Villa, Benalmadena, Costa del Sol. 3 Bedrooms, 2 Bathrooms, Built 157 m², Terrace 11 m², Garden/Plot 15 m². Setting: Close To Golf, Close To Port, Close To Shops, Close To Sea, Close To Town, Close To Marina, Urbanisation. Orientation: South East, South West, West. Condition: Excellent. Pool: Private. Climate Control: Air Conditioning, Hot A/C, Cold A/C. Views: Sea, Mountain, Street. Features: Covered Terrace, Fitted Wardrobes, Near Transport, Private Terrace, Solarium, WiFi, Gym, Storage Room, Marble Flooring, Double Glazing, Fiber Optic. Furniture: Part Furnished. Kitchen: Fully Fitted. Garden: Private. Security: Gated Complex, Entry Phone, Alarm System. Parking: Garage, Private. Utilities: Electricity, Drinkable Water. Category: Resale.