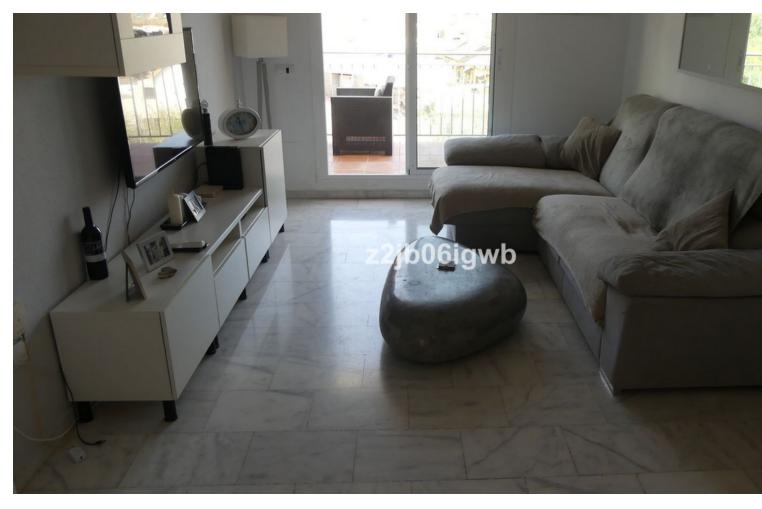

157 m2

15 m2

Villa, Benalmadena, Costa del Sol. 3 Bedrooms, 2 Bathrooms, Built 157 m², Terrace 11 m², Garden/Plot 15 m². Setting: Close To Golf, Close To Port, Close To Shops, Close To Sea, Close To Town, Close To Marina, Urbanisation. Orientation: South East, South West, West. Condition: Excellent. Pool: Private. Climate Control: Air Conditioning, Hot A/C, Cold A/C. Views: Sea, Mountain, Street. Features: Covered Terrace, Fitted Wardrobes, Near Transport, Private Terrace, Solarium, WiFi, Gym, Storage Room, Marble Flooring, Double Glazing, Fiber Optic. Furniture: Part Furnished. Kitchen: Fully Fitted. Garden: Private. Security: Gated Complex, Entry Phone, Alarm System. Parking: Garage, Private. Utilities: Electricity, Drinkable Water. Category: Resale.