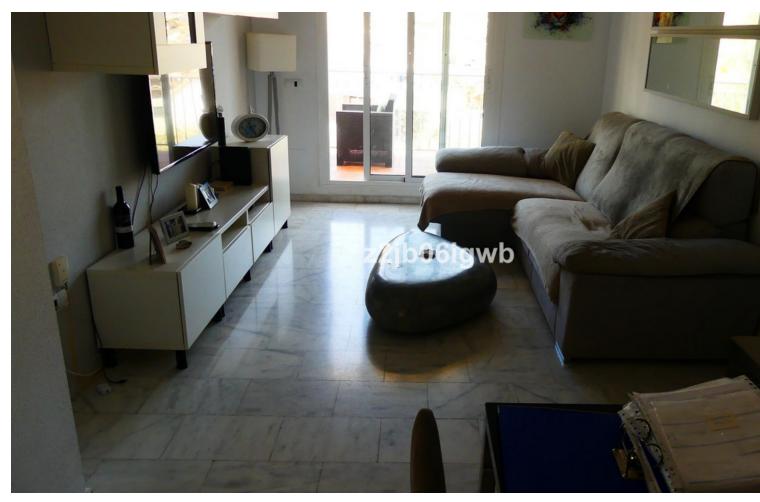

157 m2

15 m2

Villa, Benalmadena, Costa del Sol. 3 Bedrooms, 2 Bathrooms, Built 157 m², Terrace 11 m², Garden/Plot 15 m². Setting: Close To Golf, Close To Port, Close To Shops, Close To Sea, Close To Town, Close To Marina, Urbanisation. Orientation: South East, South West, West. Condition: Excellent. Pool: Private. Climate Control: Air Conditioning, Hot A/C, Cold A/C. Views: Sea, Mountain, Street. Features: Covered Terrace, Fitted Wardrobes, Near Transport, Private Terrace, Solarium, WiFi, Gym, Storage Room, Marble Flooring, Double Glazing, Fiber Optic. Furniture: Part Furnished. Kitchen: Fully Fitted. Garden: Private. Security: Gated Complex, Entry Phone, Alarm System. Parking: Garage, Private. Utilities: Electricity, Drinkable Water. Category: Resale.