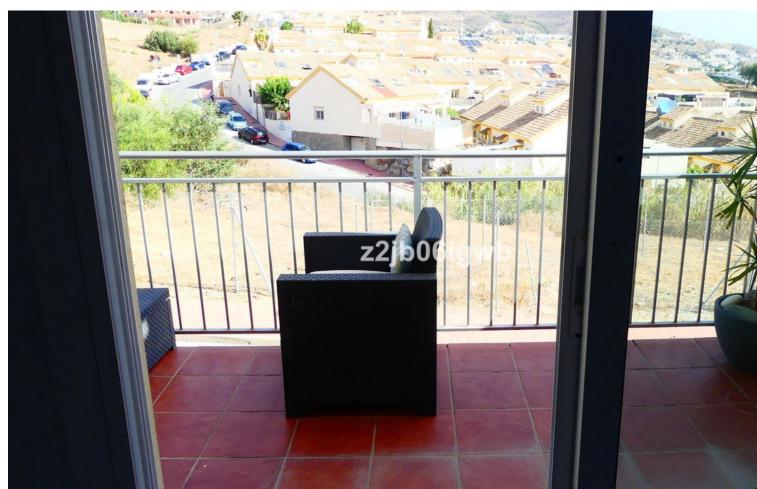

157 m2

15 m2

Villa, Benalmadena, Costa del Sol. 3 Bedrooms, 2 Bathrooms, Built 157 m², Terrace 11 m², Garden/Plot 15 m². Setting: Close To Golf, Close To Port, Close To Shops, Close To Sea, Close To Town, Close To Marina, Urbanisation. Orientation: South East, South West, West. Condition: Excellent. Pool: Private. Climate Control: Air Conditioning, Hot A/C, Cold A/C. Views: Sea, Mountain, Street. Features: Covered Terrace, Fitted Wardrobes, Near Transport, Private Terrace, Solarium, WiFi, Gym, Storage Room, Marble Flooring, Double Glazing, Fiber Optic. Furniture: Part Furnished. Kitchen: Fully Fitted. Garden: Private. Security: Gated Complex, Entry Phone, Alarm System. Parking: Garage, Private. Utilities: Electricity, Drinkable Water. Category: Resale.