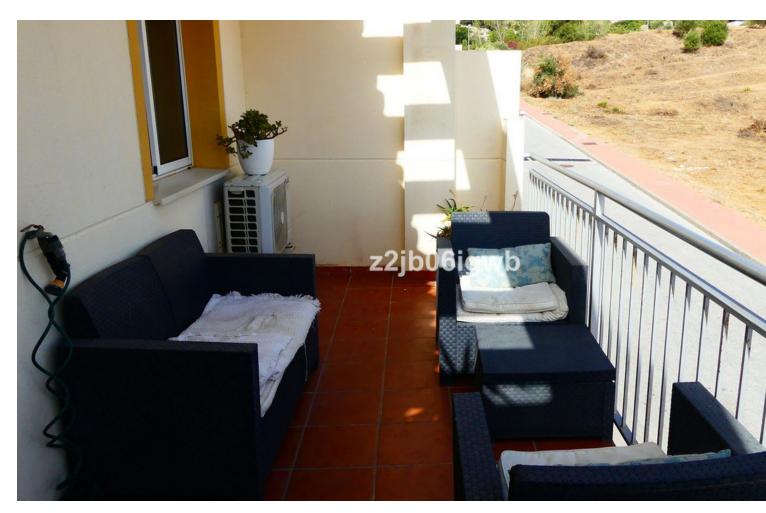

157 m2

15 m2

Villa, Benalmadena, Costa del Sol. 3 Bedrooms, 2 Bathrooms, Built 157 m², Terrace 11 m², Garden/Plot 15 m². Setting: Close To Golf, Close To Port, Close To Shops, Close To Sea, Close To Town, Close To Marina, Urbanisation. Orientation: South East, South West, West. Condition: Excellent. Pool: Private. Climate Control: Air Conditioning, Hot A/C, Cold A/C. Views: Sea, Mountain, Street. Features: Covered Terrace, Fitted Wardrobes, Near Transport, Private Terrace, Solarium, WiFi, Gym, Storage Room, Marble Flooring, Double Glazing, Fiber Optic. Furniture: Part Furnished. Kitchen: Fully Fitted. Garden: Private. Security: Gated Complex, Entry Phone, Alarm System. Parking: Garage, Private. Utilities: Electricity, Drinkable Water. Category: Resale.