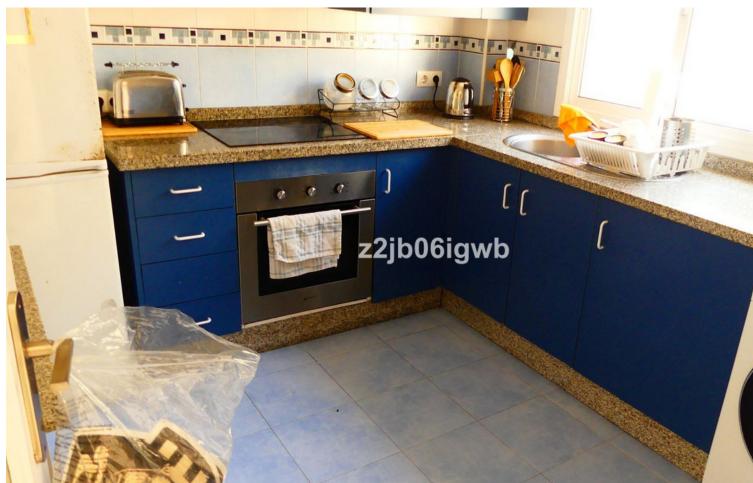

157 m2

15 m2

Villa, Benalmadena, Costa del Sol. 3 Bedrooms, 2 Bathrooms, Built 157 m², Terrace 11 m², Garden/Plot 15 m². Setting: Close To Golf, Close To Port, Close To Shops, Close To Sea, Close To Town, Close To Marina, Urbanisation. Orientation: South East, South West, West. Condition: Excellent. Pool: Private. Climate Control: Air Conditioning, Hot A/C, Cold A/C. Views: Sea, Mountain, Street. Features: Covered Terrace, Fitted Wardrobes, Near Transport, Private Terrace, Solarium, WiFi, Gym, Storage Room, Marble Flooring, Double Glazing, Fiber Optic. Furniture: Part Furnished. Kitchen: Fully Fitted. Garden: Private. Security: Gated Complex, Entry Phone, Alarm System. Parking: Garage, Private. Utilities: Electricity, Drinkable Water. Category: Resale.