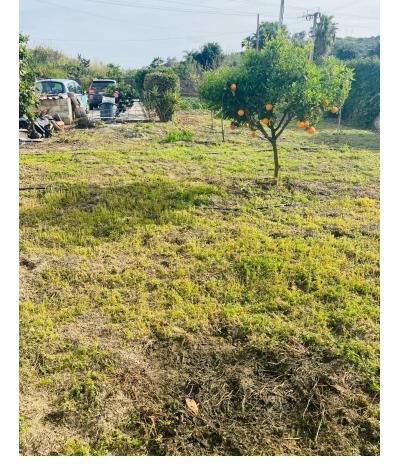

## Sales - House - Estepona 475.000€

www.mibgroup.es +34 662 58 96 58 info@mibgroup.es

Ref.-ID: MIBGR4838839 Estepona House

3

1

112 m2

1610 m2

Property details. Fantastic finca of more than 1.600m2 with deeded and registered house of about 80m2 in the area of Guadalobón, 2 min. drive from Estepona Port and 4 min. drive from Estepona town centre, ideal for families who wish to live close to the city but in a quiet area surrounded by nature. The property has three (3) spacious bedrooms distributed between the 1st floor of the house and the 2nd floor, it also has 2 utility rooms for tools and storage outside the house and in the cultivation area. The property has a large parking area for up to 8 vehicles. Distribution. On the 1st floor we find the porch of the house with a sunny terrace/patio and barbecue area, inside the house we find a kitchen with breakfast bar that opens to the living room, a fireplace, a bathroom and the first of the bedrooms. Upstairs we find the other 2 bedrooms and an access to a south facing terrace or solarium. Mains services and utilities The property has its own well and water and electricity supply from the street. The road to the property is excellent as it is completely tarmacked up to the door and recently renovated. Additional Information The property is fully fenced, maintained and in use. It has a large variety of fruit trees as well as an area for breeding animals such as hens and roosters. \*This advert may contain errors and mistakes in the description. These data are indicative and should be taken as a point of reference.