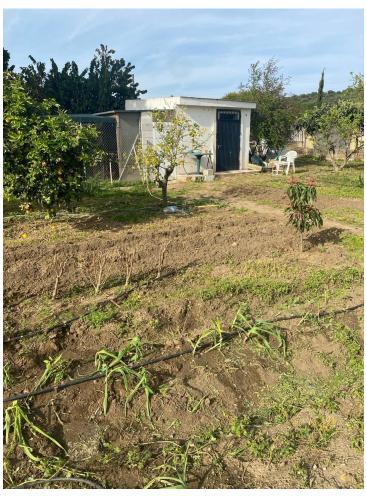

## Sales - House - Estepona 475.000€

www.mibgroup.es +34 662 58 96 58 info@mibgroup.es

Ref.-ID: MIBGR4838839 Estepona House

3

1

112 m2

1610 m2

Property details. Fantastic finca of more than 1.600m2 with deeded and registered house of about 80m2 in the area of Guadalobón, 2 min. drive from Estepona Port and 4 min. drive from Estepona town centre, ideal for families who wish to live close to the city but in a quiet area surrounded by nature. The property has three (3) spacious bedrooms distributed between the 1st floor of the house and the 2nd floor, it also has 2 utility rooms for tools and storage outside the house and in the cultivation area. The property has a large parking area for up to 8 vehicles. Distribution. On the 1st floor we find the porch of the house with a sunny terrace/patio and barbecue area, inside the house we find a kitchen with breakfast bar that opens to the living room, a fireplace, a bathroom and the first of the bedrooms. Upstairs we find the other 2 bedrooms and an access to a south facing terrace or solarium. Mains services and utilities The property has its own well and water and electricity supply from the street. The road to the property is excellent as it is completely tarmacked up to the door and recently renovated. Additional Information The property is fully fenced, maintained and in use. It has a large variety of fruit trees as well as an area for breeding animals such as hens and roosters. \*This advert may contain errors and mistakes in the description. These data are indicative and should be taken as a point of reference.