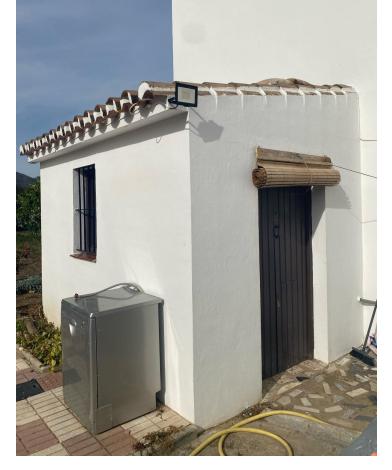

## Sales - House - Estepona 475.000€

www.mibgroup.es +34 662 58 96 58 info@mibgroup.es

Ref.-ID: MIBGR4838839 Estepona House

3

1

112 m2

1610 m2

Property details. Fantastic finca of more than 1.600m2 with deeded and registered house of about 80m2 in the area of Guadalobón, 2 min. drive from Estepona Port and 4 min. drive from Estepona town centre, ideal for families who wish to live close to the city but in a quiet area surrounded by nature. The property has three (3) spacious bedrooms distributed between the 1st floor of the house and the 2nd floor, it also has 2 utility rooms for tools and storage outside the house and in the cultivation area. The property has a large parking area for up to 8 vehicles. Distribution. On the 1st floor we find the porch of the house with a sunny terrace/patio and barbecue area, inside the house we find a kitchen with breakfast bar that opens to the living room, a fireplace, a bathroom and the first of the bedrooms. Upstairs we find the other 2 bedrooms and an access to a south facing terrace or solarium. Mains services and utilities The property has its own well and water and electricity supply from the street. The road to the property is excellent as it is completely tarmacked up to the door and recently renovated. Additional Information The property is fully fenced, maintained and in use. It has a large variety of fruit trees as well as an area for breeding animals such as hens and roosters. \*This advert may contain errors and mistakes in the description. These data are indicative and should be taken as a point of reference.