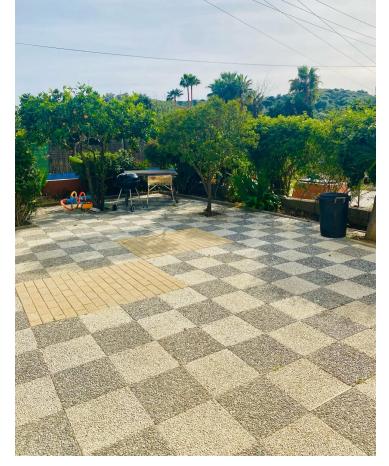

## Sales - House - Estepona 475.000€

www.mibgroup.es +34 662 58 96 58 info@mibgroup.es

Ref.-ID: MIBGR4838839 Estepona House

3

1

112 m2

1610 m2

Property details. Fantastic finca of more than 1.600m2 with deeded and registered house of about 80m2 in the area of Guadalobón, 2 min. drive from Estepona Port and 4 min. drive from Estepona town centre, ideal for families who wish to live close to the city but in a quiet area surrounded by nature. The property has three (3) spacious bedrooms distributed between the 1st floor of the house and the 2nd floor, it also has 2 utility rooms for tools and storage outside the house and in the cultivation area. The property has a large parking area for up to 8 vehicles. Distribution. On the 1st floor we find the porch of the house with a sunny terrace/patio and barbecue area, inside the house we find a kitchen with breakfast bar that opens to the living room, a fireplace, a bathroom and the first of the bedrooms. Upstairs we find the other 2 bedrooms and an access to a south facing terrace or solarium. Mains services and utilities The property has its own well and water and electricity supply from the street. The road to the property is excellent as it is completely tarmacked up to the door and recently renovated. Additional Information The property is fully fenced, maintained and in use. It has a large variety of fruit trees as well as an area for breeding animals such as hens and roosters. \*This advert may contain errors and mistakes in the description. These data are indicative and should be taken as a point of reference.