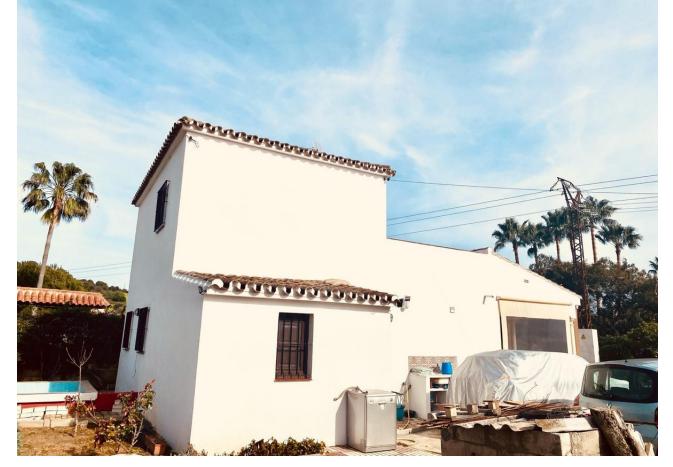

## Sales - House - Estepona 475.000€

www.mibgroup.es +34 662 58 96 58 info@mibgroup.es

Ref.-ID: MIBGR4838839 Estepona House

3

1

112 m2

1610 m2

Property details. Fantastic finca of more than 1.600m2 with deeded and registered house of about 80m2 in the area of Guadalobón, 2 min. drive from Estepona Port and 4 min. drive from Estepona town centre, ideal for families who wish to live close to the city but in a quiet area surrounded by nature. The property has three (3) spacious bedrooms distributed between the 1st floor of the house and the 2nd floor, it also has 2 utility rooms for tools and storage outside the house and in the cultivation area. The property has a large parking area for up to 8 vehicles. Distribution. On the 1st floor we find the porch of the house with a sunny terrace/patio and barbecue area, inside the house we find a kitchen with breakfast bar that opens to the living room, a fireplace, a bathroom and the first of the bedrooms. Upstairs we find the other 2 bedrooms and an access to a south facing terrace or solarium. Mains services and utilities The property has its own well and water and electricity supply from the street. The road to the property is excellent as it is completely tarmacked up to the door and recently renovated. Additional Information The property is fully fenced, maintained and in use. It has a large variety of fruit trees as well as an area for breeding animals such as hens and roosters. \*This advert may contain errors and mistakes in the description. These data are indicative and should be taken as a point of reference.