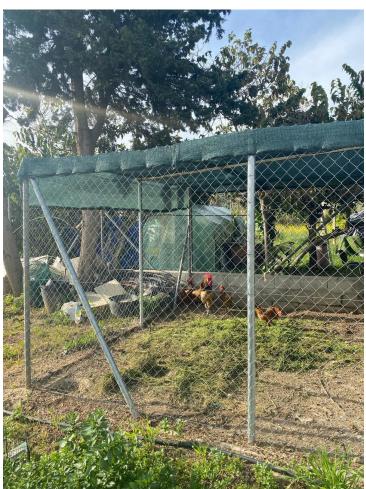

## Sales - House - Estepona 475.000€

www.mibgroup.es +34 662 58 96 58 info@mibgroup.es

Ref.-ID: MIBGR4838839 Estepona House

3

1

112 m2

1610 m2

Property details. Fantastic finca of more than 1.600m2 with deeded and registered house of about 80m2 in the area of Guadalobón, 2 min. drive from Estepona Port and 4 min. drive from Estepona town centre, ideal for families who wish to live close to the city but in a quiet area surrounded by nature. The property has three (3) spacious bedrooms distributed between the 1st floor of the house and the 2nd floor, it also has 2 utility rooms for tools and storage outside the house and in the cultivation area. The property has a large parking area for up to 8 vehicles. Distribution. On the 1st floor we find the porch of the house with a sunny terrace/patio and barbecue area, inside the house we find a kitchen with breakfast bar that opens to the living room, a fireplace, a bathroom and the first of the bedrooms. Upstairs we find the other 2 bedrooms and an access to a south facing terrace or solarium. Mains services and utilities The property has its own well and water and electricity supply from the street. The road to the property is excellent as it is completely tarmacked up to the door and recently renovated. Additional Information The property is fully fenced, maintained and in use. It has a large variety of fruit trees as well as an area for breeding animals such as hens and roosters. \*This advert may contain errors and mistakes in the description. These data are indicative and should be taken as a point of reference.