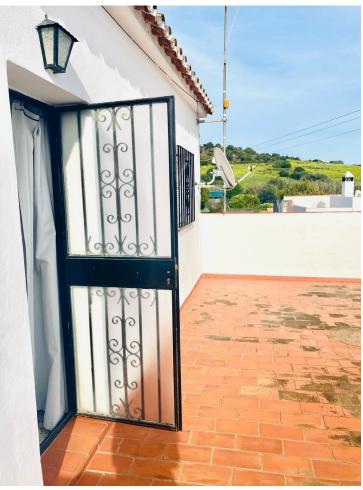

## Sales - House - Estepona 475.000€

www.mibgroup.es +34 662 58 96 58 info@mibgroup.es

Ref.-ID: MIBGR4838839 Estepona House

3

1

112 m2

1610 m2

Property details. Fantastic finca of more than 1.600m2 with deeded and registered house of about 80m2 in the area of Guadalobón, 2 min. drive from Estepona Port and 4 min. drive from Estepona town centre, ideal for families who wish to live close to the city but in a quiet area surrounded by nature. The property has three (3) spacious bedrooms distributed between the 1st floor of the house and the 2nd floor, it also has 2 utility rooms for tools and storage outside the house and in the cultivation area. The property has a large parking area for up to 8 vehicles. Distribution. On the 1st floor we find the porch of the house with a sunny terrace/patio and barbecue area, inside the house we find a kitchen with breakfast bar that opens to the living room, a fireplace, a bathroom and the first of the bedrooms. Upstairs we find the other 2 bedrooms and an access to a south facing terrace or solarium. Mains services and utilities The property has its own well and water and electricity supply from the street. The road to the property is excellent as it is completely tarmacked up to the door and recently renovated. Additional Information The property is fully fenced, maintained and in use. It has a large variety of fruit trees as well as an area for breeding animals such as hens and roosters. \*This advert may contain errors and mistakes in the description. These data are indicative and should be taken as a point of reference.