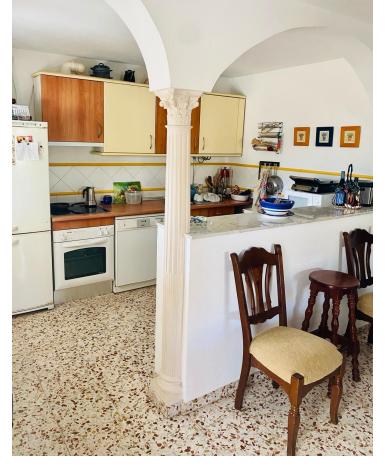

## Sales - House - Estepona 475.000€

www.mibgroup.es +34 662 58 96 58 info@mibgroup.es

Ref.-ID: MIBGR4838839 Estepona House

3

1

112 m2

1610 m2

Property details. Fantastic finca of more than 1.600m2 with deeded and registered house of about 80m2 in the area of Guadalobón, 2 min. drive from Estepona Port and 4 min. drive from Estepona town centre, ideal for families who wish to live close to the city but in a quiet area surrounded by nature. The property has three (3) spacious bedrooms distributed between the 1st floor of the house and the 2nd floor, it also has 2 utility rooms for tools and storage outside the house and in the cultivation area. The property has a large parking area for up to 8 vehicles. Distribution. On the 1st floor we find the porch of the house with a sunny terrace/patio and barbecue area, inside the house we find a kitchen with breakfast bar that opens to the living room, a fireplace, a bathroom and the first of the bedrooms. Upstairs we find the other 2 bedrooms and an access to a south facing terrace or solarium. Mains services and utilities The property has its own well and water and electricity supply from the street. The road to the property is excellent as it is completely tarmacked up to the door and recently renovated. Additional Information The property is fully fenced, maintained and in use. It has a large variety of fruit trees as well as an area for breeding animals such as hens and roosters. \*This advert may contain errors and mistakes in the description. These data are indicative and should be taken as a point of reference.