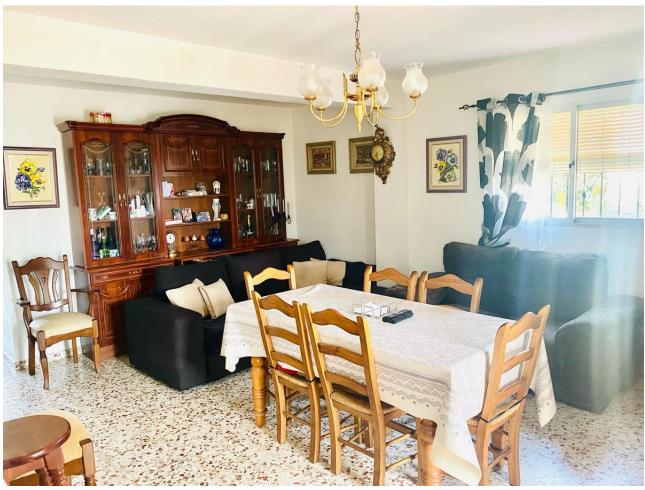

## Sales - House - Estepona 475.000€

www.mibgroup.es +34 662 58 96 58 info@mibgroup.es

Ref.-ID: MIBGR4838839 Estepona House

3

1

112 m2

1610 m2

Property details. Fantastic finca of more than 1.600m2 with deeded and registered house of about 80m2 in the area of Guadalobón, 2 min. drive from Estepona Port and 4 min. drive from Estepona town centre, ideal for families who wish to live close to the city but in a quiet area surrounded by nature. The property has three (3) spacious bedrooms distributed between the 1st floor of the house and the 2nd floor, it also has 2 utility rooms for tools and storage outside the house and in the cultivation area. The property has a large parking area for up to 8 vehicles. Distribution. On the 1st floor we find the porch of the house with a sunny terrace/patio and barbecue area, inside the house we find a kitchen with breakfast bar that opens to the living room, a fireplace, a bathroom and the first of the bedrooms. Upstairs we find the other 2 bedrooms and an access to a south facing terrace or solarium. Mains services and utilities The property has its own well and water and electricity supply from the street. The road to the property is excellent as it is completely tarmacked up to the door and recently renovated. Additional Information The property is fully fenced, maintained and in use. It has a large variety of fruit trees as well as an area for breeding animals such as hens and roosters. \*This advert may contain errors and mistakes in the description. These data are indicative and should be taken as a point of reference.