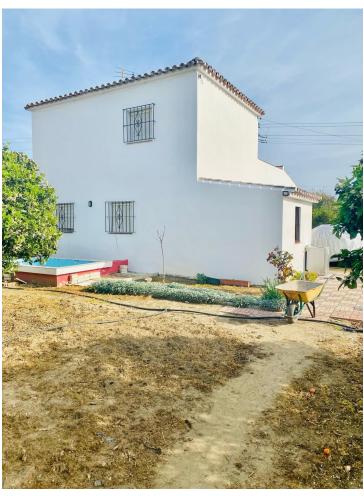

## Sales - House - Estepona 475.000€

www.mibgroup.es +34 662 58 96 58 info@mibgroup.es

Ref.-ID: MIBGR4838839 Estepona House

3

1

112 m2

1610 m2

Property details. Fantastic finca of more than 1.600m2 with deeded and registered house of about 80m2 in the area of Guadalobón, 2 min. drive from Estepona Port and 4 min. drive from Estepona town centre, ideal for families who wish to live close to the city but in a quiet area surrounded by nature. The property has three (3) spacious bedrooms distributed between the 1st floor of the house and the 2nd floor, it also has 2 utility rooms for tools and storage outside the house and in the cultivation area. The property has a large parking area for up to 8 vehicles. Distribution. On the 1st floor we find the porch of the house with a sunny terrace/patio and barbecue area, inside the house we find a kitchen with breakfast bar that opens to the living room, a fireplace, a bathroom and the first of the bedrooms. Upstairs we find the other 2 bedrooms and an access to a south facing terrace or solarium. Mains services and utilities The property has its own well and water and electricity supply from the street. The road to the property is excellent as it is completely tarmacked up to the door and recently renovated. Additional Information The property is fully fenced, maintained and in use. It has a large variety of fruit trees as well as an area for breeding animals such as hens and roosters. \*This advert may contain errors and mistakes in the description. These data are indicative and should be taken as a point of reference.