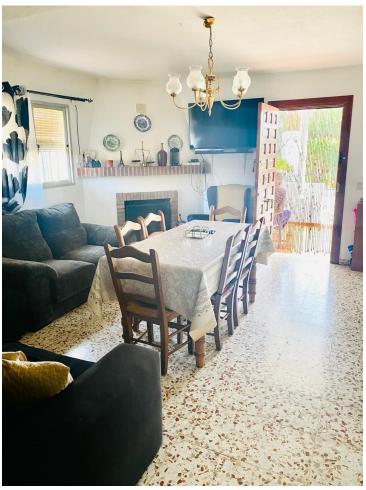

## Sales - House - Estepona 475.000€

www.mibgroup.es +34 662 58 96 58 info@mibgroup.es

Ref.-ID: MIBGR4838839 Estepona House

3

1

112 m2

1610 m2

Property details. Fantastic finca of more than 1.600m2 with deeded and registered house of about 80m2 in the area of Guadalobón, 2 min. drive from Estepona Port and 4 min. drive from Estepona town centre, ideal for families who wish to live close to the city but in a quiet area surrounded by nature. The property has three (3) spacious bedrooms distributed between the 1st floor of the house and the 2nd floor, it also has 2 utility rooms for tools and storage outside the house and in the cultivation area. The property has a large parking area for up to 8 vehicles. Distribution. On the 1st floor we find the porch of the house with a sunny terrace/patio and barbecue area, inside the house we find a kitchen with breakfast bar that opens to the living room, a fireplace, a bathroom and the first of the bedrooms. Upstairs we find the other 2 bedrooms and an access to a south facing terrace or solarium. Mains services and utilities The property has its own well and water and electricity supply from the street. The road to the property is excellent as it is completely tarmacked up to the door and recently renovated. Additional Information The property is fully fenced, maintained and in use. It has a large variety of fruit trees as well as an area for breeding animals such as hens and roosters. \*This advert may contain errors and mistakes in the description. These data are indicative and should be taken as a point of reference.