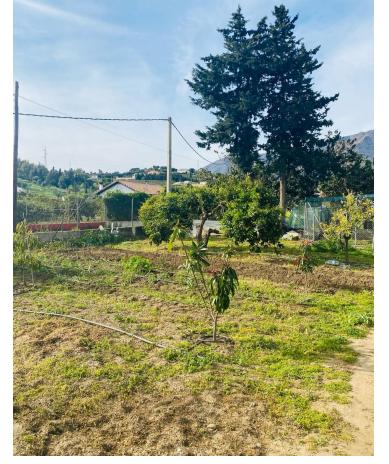

## Sales - House - Estepona 475.000€

www.mibgroup.es +34 662 58 96 58 info@mibgroup.es

Ref.-ID: MIBGR4838839 Estepona House

3

1

112 m2

1610 m2

Property details. Fantastic finca of more than 1.600m2 with deeded and registered house of about 80m2 in the area of Guadalobón, 2 min. drive from Estepona Port and 4 min. drive from Estepona town centre, ideal for families who wish to live close to the city but in a quiet area surrounded by nature. The property has three (3) spacious bedrooms distributed between the 1st floor of the house and the 2nd floor, it also has 2 utility rooms for tools and storage outside the house and in the cultivation area. The property has a large parking area for up to 8 vehicles. Distribution. On the 1st floor we find the porch of the house with a sunny terrace/patio and barbecue area, inside the house we find a kitchen with breakfast bar that opens to the living room, a fireplace, a bathroom and the first of the bedrooms. Upstairs we find the other 2 bedrooms and an access to a south facing terrace or solarium. Mains services and utilities The property has its own well and water and electricity supply from the street. The road to the property is excellent as it is completely tarmacked up to the door and recently renovated. Additional Information The property is fully fenced, maintained and in use. It has a large variety of fruit trees as well as an area for breeding animals such as hens and roosters. \*This advert may contain errors and mistakes in the description. These data are indicative and should be taken as a point of reference.