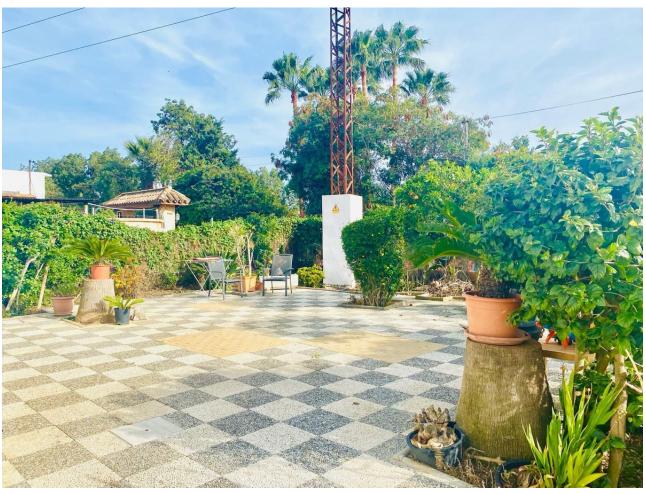

## Sales - House - Estepona 475.000€

www.mibgroup.es +34 662 58 96 58 info@mibgroup.es

Ref.-ID: MIBGR4838839 Estepona House

3

1

112 m2

1610 m2

Property details. Fantastic finca of more than 1.600m2 with deeded and registered house of about 80m2 in the area of Guadalobón, 2 min. drive from Estepona Port and 4 min. drive from Estepona town centre, ideal for families who wish to live close to the city but in a quiet area surrounded by nature. The property has three (3) spacious bedrooms distributed between the 1st floor of the house and the 2nd floor, it also has 2 utility rooms for tools and storage outside the house and in the cultivation area. The property has a large parking area for up to 8 vehicles. Distribution. On the 1st floor we find the porch of the house with a sunny terrace/patio and barbecue area, inside the house we find a kitchen with breakfast bar that opens to the living room, a fireplace, a bathroom and the first of the bedrooms. Upstairs we find the other 2 bedrooms and an access to a south facing terrace or solarium. Mains services and utilities The property has its own well and water and electricity supply from the street. The road to the property is excellent as it is completely tarmacked up to the door and recently renovated. Additional Information The property is fully fenced, maintained and in use. It has a large variety of fruit trees as well as an area for breeding animals such as hens and roosters. \*This advert may contain errors and mistakes in the description. These data are indicative and should be taken as a point of reference.