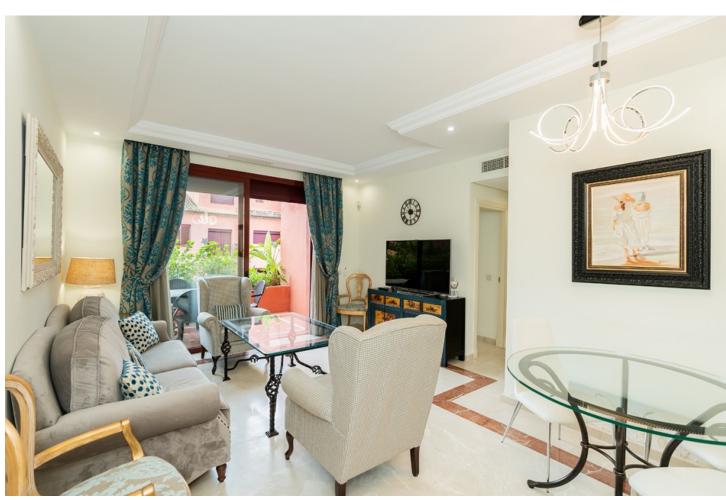

3

2

139 m<sup>2</sup>

Beautiful and well kept apartment on a first floor with pool views and east orientation in the complex Los Jardines de Don Carlos in Elviria in East Marbella. All on one level, the apartment offers three bedrooms, two bathrooms, a living and dining room and an ample kitchen with new appliances and with separate laundry room. There is a covered and glazed terrace in the entrance and a second terrace in front of the living room. Double glazing windows, electric shutter, marble floors, electric awning in the living room terrace, new AC hot and cold unit. Underground parking space, storage room and lift. Ideal as a permanent residence or as a holiday home. Gated complex with three pool areas, small gym, sauna and beautiful tropical gardens. The beach is just a small walk away as well as all local amenities. The centre of Marbella is a 10 minute drive away.