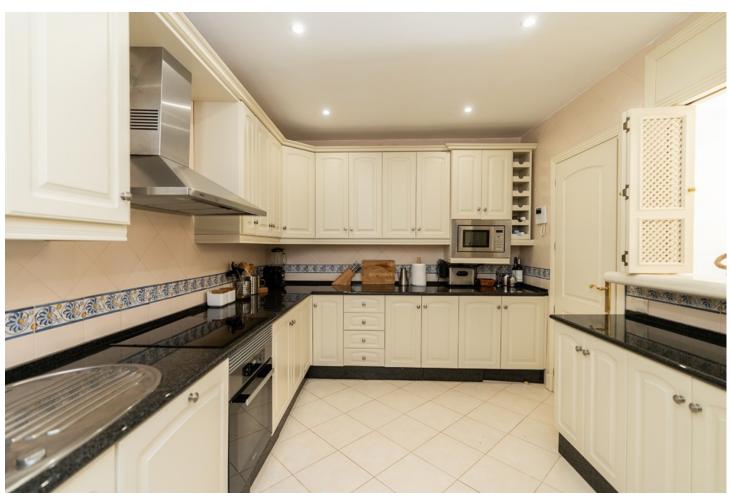

3

2

139 m<sup>2</sup>

Beautiful and well kept apartment on a first floor with pool views and east orientation in the complex Los Jardines de Don Carlos in Elviria in East Marbella. All on one level, the apartment offers three bedrooms, two bathrooms, a living and dining room and an ample kitchen with new appliances and with separate laundry room. There is a covered and glazed terrace in the entrance and a second terrace in front of the living room. Double glazing windows, electric shutter, marble floors, electric awning in the living room terrace, new AC hot and cold unit. Underground parking space, storage room and lift. Ideal as a permanent residence or as a holiday home. Gated complex with three pool areas, small gym, sauna and beautiful tropical gardens. The beach is just a small walk away as well as all local amenities. The centre of Marbella is a 10 minute drive away.