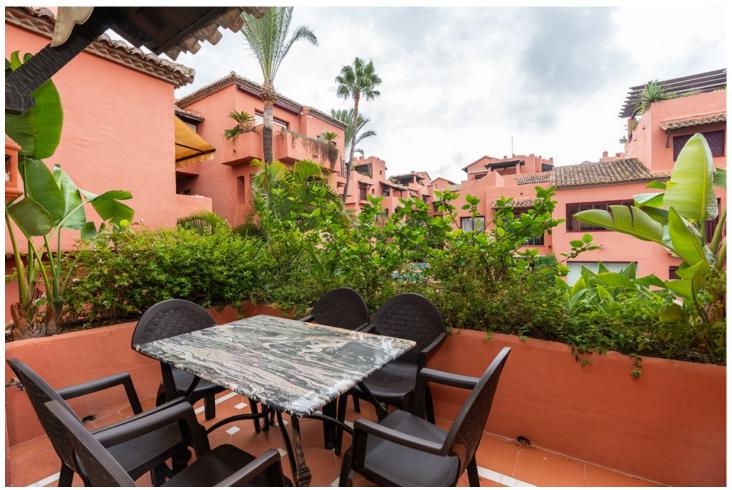

3

2

139 m<sup>2</sup>

Beautiful and well kept apartment on a first floor with pool views and east orientation in the complex Los Jardines de Don Carlos in Elviria in East Marbella. All on one level, the apartment offers three bedrooms, two bathrooms, a living and dining room and an ample kitchen with new appliances and with separate laundry room. There is a covered and glazed terrace in the entrance and a second terrace in front of the living room. Double glazing windows, electric shutter, marble floors, electric awning in the living room terrace, new AC hot and cold unit. Underground parking space, storage room and lift. Ideal as a permanent residence or as a holiday home. Gated complex with three pool areas, small gym, sauna and beautiful tropical gardens. The beach is just a small walk away as well as all local amenities. The centre of Marbella is a 10 minute drive away.

| Setting  Beachside  Close To Golf  Close To Shops  Close To Sea  Close To Schools | <b>Orientation</b> ✓ East                                                                  | Pool Communal                           | Climate Control  Hot A/C               |
|-----------------------------------------------------------------------------------|--------------------------------------------------------------------------------------------|-----------------------------------------|----------------------------------------|
| Views Pool                                                                        | Features Covered Terrace Lift Fitted Wardrobes WiFi Gym Sauna Storage Room Marble Flooring | <b>Kitchen</b><br><b>✓</b> Fully Fitted | Security Gated Complex Electric Blinds |