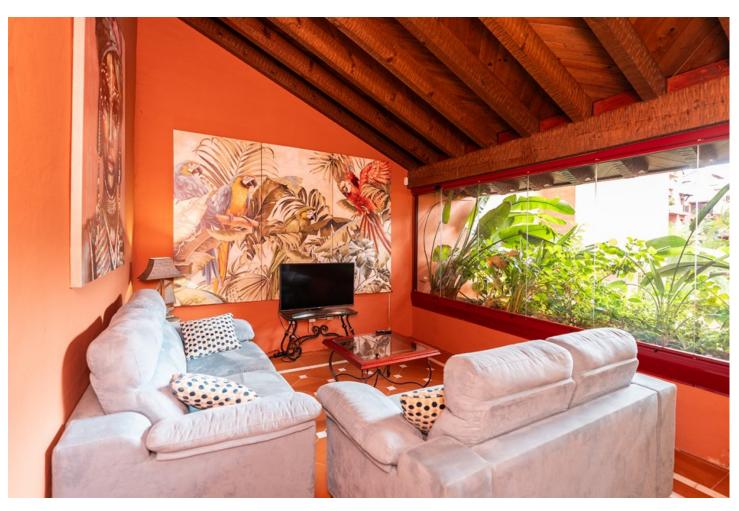

3

2

139 m<sup>2</sup>

Beautiful and well kept apartment on a first floor with pool views and east orientation in the complex Los Jardines de Don Carlos in Elviria in East Marbella. All on one level, the apartment offers three bedrooms, two bathrooms, a living and dining room and an ample kitchen with new appliances and with separate laundry room. There is a covered and glazed terrace in the entrance and a second terrace in front of the living room. Double glazing windows, electric shutter, marble floors, electric awning in the living room terrace, new AC hot and cold unit. Underground parking space, storage room and lift. Ideal as a permanent residence or as a holiday home. Gated complex with three pool areas, small gym, sauna and beautiful tropical gardens. The beach is just a small walk away as well as all local amenities. The centre of Marbella is a 10 minute drive away.