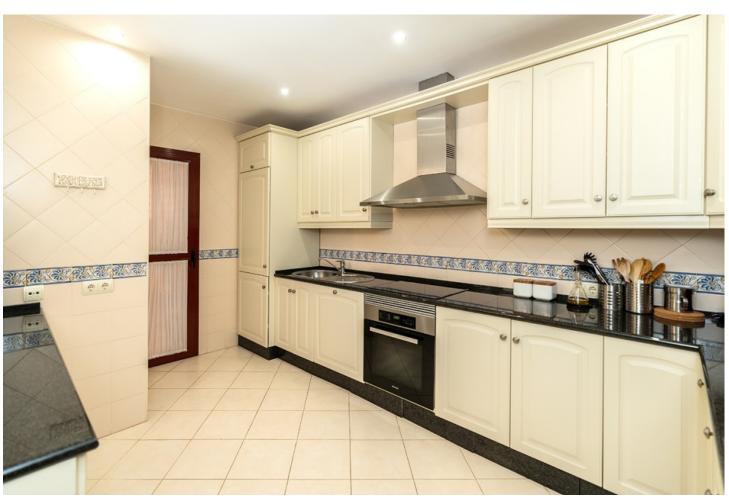

3

2

139 m<sup>2</sup>

Beautiful and well kept apartment on a first floor with pool views and east orientation in the complex Los Jardines de Don Carlos in Elviria in East Marbella. All on one level, the apartment offers three bedrooms, two bathrooms, a living and dining room and an ample kitchen with new appliances and with separate laundry room. There is a covered and glazed terrace in the entrance and a second terrace in front of the living room. Double glazing windows, electric shutter, marble floors, electric awning in the living room terrace, new AC hot and cold unit. Underground parking space, storage room and lift. Ideal as a permanent residence or as a holiday home. Gated complex with three pool areas, small gym, sauna and beautiful tropical gardens. The beach is just a small walk away as well as all local amenities. The centre of Marbella is a 10 minute drive away.