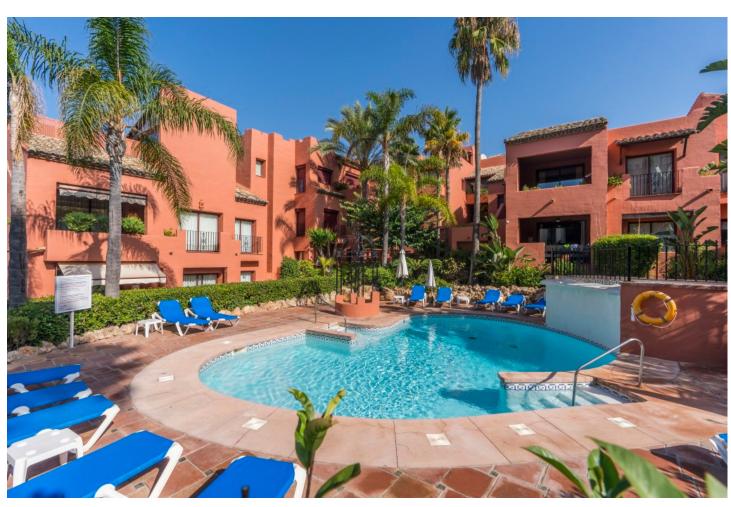

3

2

139 m<sup>2</sup>

Beautiful and well kept apartment on a first floor with pool views and east orientation in the complex Los Jardines de Don Carlos in Elviria in East Marbella. All on one level, the apartment offers three bedrooms, two bathrooms, a living and dining room and an ample kitchen with new appliances and with separate laundry room. There is a covered and glazed terrace in the entrance and a second terrace in front of the living room. Double glazing windows, electric shutter, marble floors, electric awning in the living room terrace, new AC hot and cold unit. Underground parking space, storage room and lift. Ideal as a permanent residence or as a holiday home. Gated complex with three pool areas, small gym, sauna and beautiful tropical gardens. The beach is just a small walk away as well as all local amenities. The centre of Marbella is a 10 minute drive away.