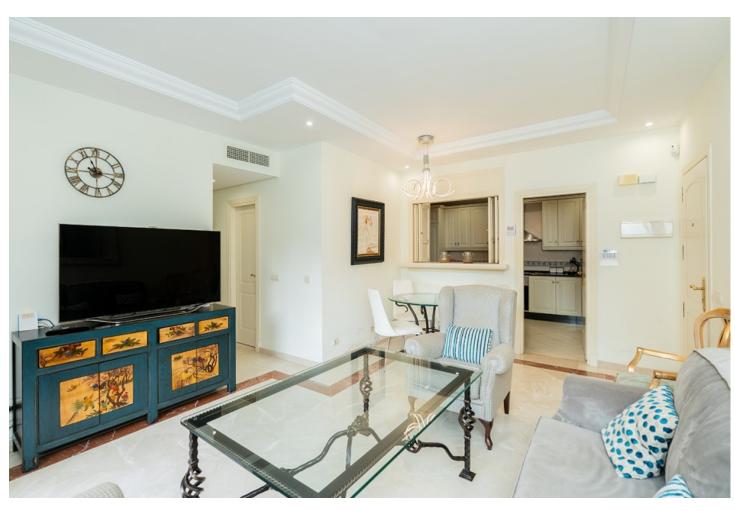

3

2

139 m<sup>2</sup>

Beautiful and well kept apartment on a first floor with pool views and east orientation in the complex Los Jardines de Don Carlos in Elviria in East Marbella. All on one level, the apartment offers three bedrooms, two bathrooms, a living and dining room and an ample kitchen with new appliances and with separate laundry room. There is a covered and glazed terrace in the entrance and a second terrace in front of the living room. Double glazing windows, electric shutter, marble floors, electric awning in the living room terrace, new AC hot and cold unit. Underground parking space, storage room and lift. Ideal as a permanent residence or as a holiday home. Gated complex with three pool areas, small gym, sauna and beautiful tropical gardens. The beach is just a small walk away as well as all local amenities. The centre of Marbella is a 10 minute drive away.

| Setting  Beachside  Close To Golf  Close To Shops  Close To Sea  Close To Schools | <b>Orientation</b> ✓ East                                                                  | Pool Communal                           | Climate Control  Hot A/C               |
|-----------------------------------------------------------------------------------|--------------------------------------------------------------------------------------------|-----------------------------------------|----------------------------------------|
| Views Pool                                                                        | Features Covered Terrace Lift Fitted Wardrobes WiFi Gym Sauna Storage Room Marble Flooring | <b>Kitchen</b><br><b>✓</b> Fully Fitted | Security Gated Complex Electric Blinds |