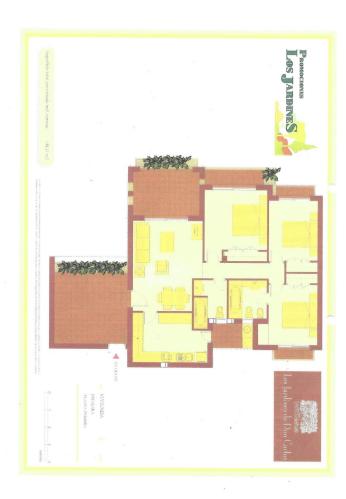

3

2

139 m<sup>2</sup>

Beautiful and well kept apartment on a first floor with pool views and east orientation in the complex Los Jardines de Don Carlos in Elviria in East Marbella. All on one level, the apartment offers three bedrooms, two bathrooms, a living and dining room and an ample kitchen with new appliances and with separate laundry room. There is a covered and glazed terrace in the entrance and a second terrace in front of the living room. Double glazing windows, electric shutter, marble floors, electric awning in the living room terrace, new AC hot and cold unit. Underground parking space, storage room and lift. Ideal as a permanent residence or as a holiday home. Gated complex with three pool areas, small gym, sauna and beautiful tropical gardens. The beach is just a small walk away as well as all local amenities. The centre of Marbella is a 10 minute drive away.