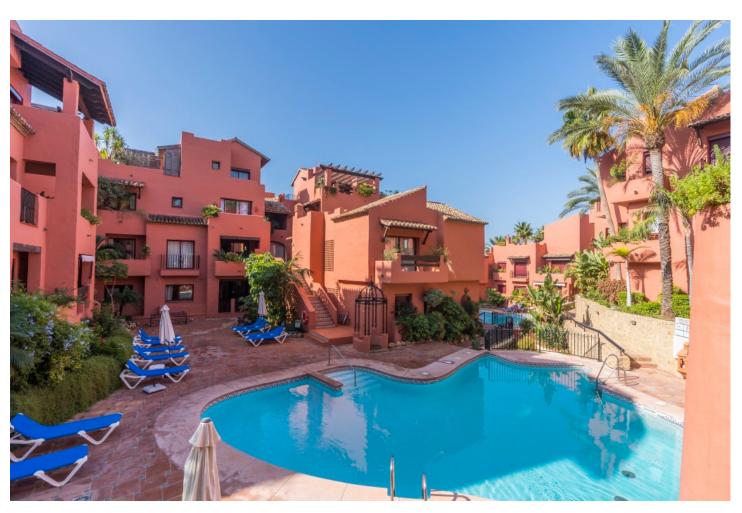

3

2

139 m<sup>2</sup>

Beautiful and well kept apartment on a first floor with pool views and east orientation in the complex Los Jardines de Don Carlos in Elviria in East Marbella. All on one level, the apartment offers three bedrooms, two bathrooms, a living and dining room and an ample kitchen with new appliances and with separate laundry room. There is a covered and glazed terrace in the entrance and a second terrace in front of the living room. Double glazing windows, electric shutter, marble floors, electric awning in the living room terrace, new AC hot and cold unit. Underground parking space, storage room and lift. Ideal as a permanent residence or as a holiday home. Gated complex with three pool areas, small gym, sauna and beautiful tropical gardens. The beach is just a small walk away as well as all local amenities. The centre of Marbella is a 10 minute drive away.

| Setting  Beachside  Close To Golf  Close To Shops  Close To Sea  Close To Schools | <b>Orientation</b> ✓ East                                                                  | Pool Communal                           | Climate Control  Hot A/C               |
|-----------------------------------------------------------------------------------|--------------------------------------------------------------------------------------------|-----------------------------------------|----------------------------------------|
| Views Pool                                                                        | Features Covered Terrace Lift Fitted Wardrobes WiFi Gym Sauna Storage Room Marble Flooring | <b>Kitchen</b><br><b>✓</b> Fully Fitted | Security Gated Complex Electric Blinds |