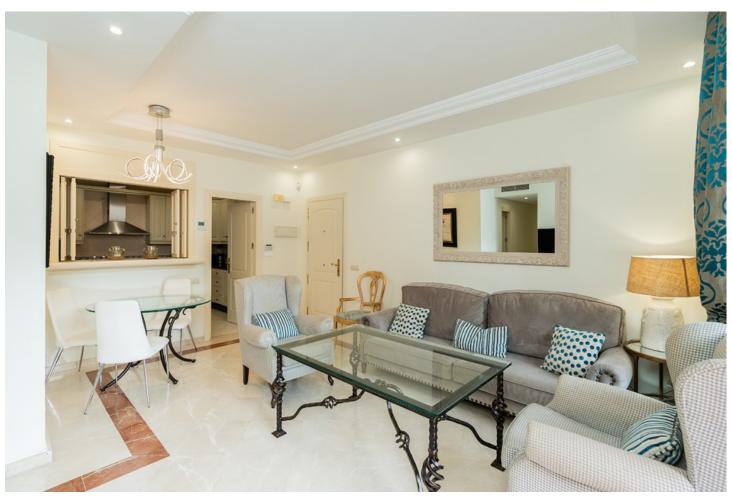

3

2

139 m<sup>2</sup>

Beautiful and well kept apartment on a first floor with pool views and east orientation in the complex Los Jardines de Don Carlos in Elviria in East Marbella. All on one level, the apartment offers three bedrooms, two bathrooms, a living and dining room and an ample kitchen with new appliances and with separate laundry room. There is a covered and glazed terrace in the entrance and a second terrace in front of the living room. Double glazing windows, electric shutter, marble floors, electric awning in the living room terrace, new AC hot and cold unit. Underground parking space, storage room and lift. Ideal as a permanent residence or as a holiday home. Gated complex with three pool areas, small gym, sauna and beautiful tropical gardens. The beach is just a small walk away as well as all local amenities. The centre of Marbella is a 10 minute drive away.

| Setting  Beachside  Close To Golf  Close To Shops  Close To Sea  Close To Schools | <b>Orientation</b> ✓ East                                                                  | Pool Communal                           | Climate Control  Hot A/C               |
|-----------------------------------------------------------------------------------|--------------------------------------------------------------------------------------------|-----------------------------------------|----------------------------------------|
| Views Pool                                                                        | Features Covered Terrace Lift Fitted Wardrobes WiFi Gym Sauna Storage Room Marble Flooring | <b>Kitchen</b><br><b>✓</b> Fully Fitted | Security Gated Complex Electric Blinds |