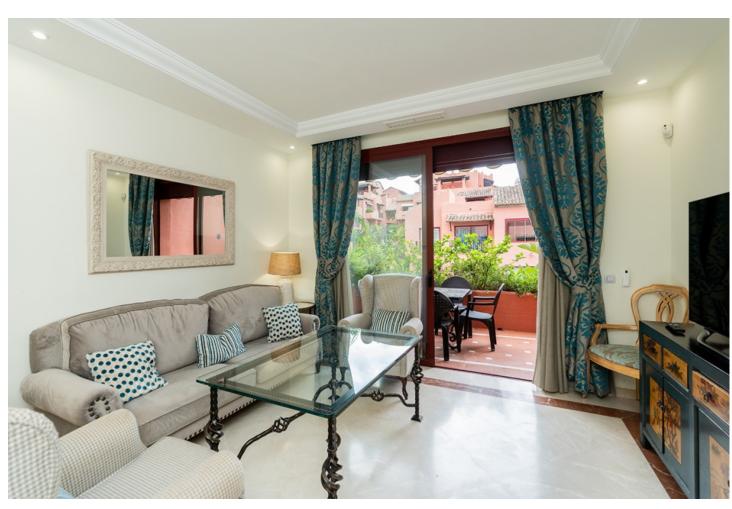

3

2

139 m<sup>2</sup>

Beautiful and well kept apartment on a first floor with pool views and east orientation in the complex Los Jardines de Don Carlos in Elviria in East Marbella. All on one level, the apartment offers three bedrooms, two bathrooms, a living and dining room and an ample kitchen with new appliances and with separate laundry room. There is a covered and glazed terrace in the entrance and a second terrace in front of the living room. Double glazing windows, electric shutter, marble floors, electric awning in the living room terrace, new AC hot and cold unit. Underground parking space, storage room and lift. Ideal as a permanent residence or as a holiday home. Gated complex with three pool areas, small gym, sauna and beautiful tropical gardens. The beach is just a small walk away as well as all local amenities. The centre of Marbella is a 10 minute drive away.