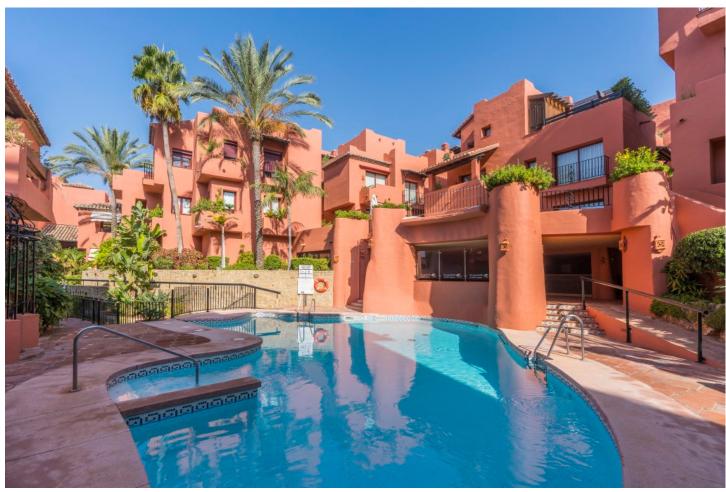

3

2

139 m<sup>2</sup>

Beautiful and well kept apartment on a first floor with pool views and east orientation in the complex Los Jardines de Don Carlos in Elviria in East Marbella. All on one level, the apartment offers three bedrooms, two bathrooms, a living and dining room and an ample kitchen with new appliances and with separate laundry room. There is a covered and glazed terrace in the entrance and a second terrace in front of the living room. Double glazing windows, electric shutter, marble floors, electric awning in the living room terrace, new AC hot and cold unit. Underground parking space, storage room and lift. Ideal as a permanent residence or as a holiday home. Gated complex with three pool areas, small gym, sauna and beautiful tropical gardens. The beach is just a small walk away as well as all local amenities. The centre of Marbella is a 10 minute drive away.

| Setting  Beachside  Close To Golf  Close To Shops  Close To Sea  Close To Schools | <b>Orientation</b> ✓ East                                                                  | Pool Communal                           | Climate Control  Hot A/C               |
|-----------------------------------------------------------------------------------|--------------------------------------------------------------------------------------------|-----------------------------------------|----------------------------------------|
| Views Pool                                                                        | Features Covered Terrace Lift Fitted Wardrobes WiFi Gym Sauna Storage Room Marble Flooring | <b>Kitchen</b><br><b>✓</b> Fully Fitted | Security Gated Complex Electric Blinds |