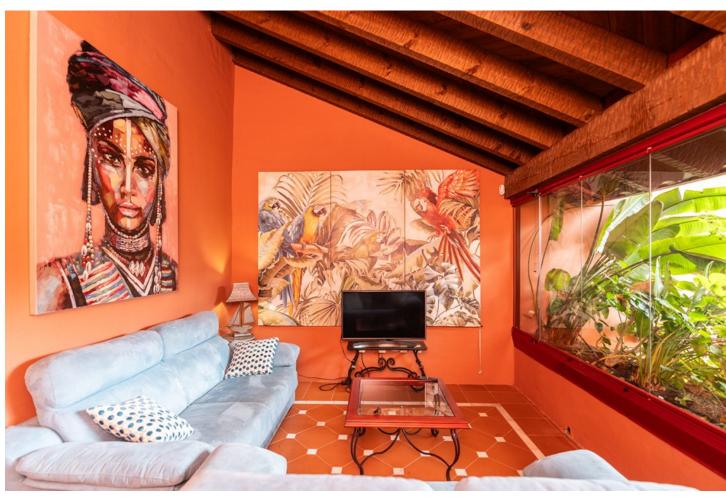

3

2

139 m<sup>2</sup>

Beautiful and well kept apartment on a first floor with pool views and east orientation in the complex Los Jardines de Don Carlos in Elviria in East Marbella. All on one level, the apartment offers three bedrooms, two bathrooms, a living and dining room and an ample kitchen with new appliances and with separate laundry room. There is a covered and glazed terrace in the entrance and a second terrace in front of the living room. Double glazing windows, electric shutter, marble floors, electric awning in the living room terrace, new AC hot and cold unit. Underground parking space, storage room and lift. Ideal as a permanent residence or as a holiday home. Gated complex with three pool areas, small gym, sauna and beautiful tropical gardens. The beach is just a small walk away as well as all local amenities. The centre of Marbella is a 10 minute drive away.