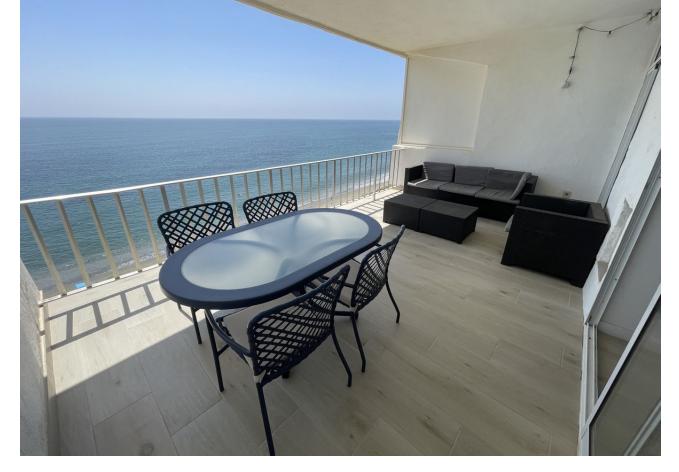

2

1

70 m<sup>2</sup>

Middle Floor Apartment, Estepona, Costa del Sol. 2 Bedrooms, 1 Bathroom, Built 70 m², Terrace 12 m². Setting: Beachfront, Beachside, Front Line Beach Complex. Orientation: South. Condition: Excellent, Good. Climate Control: Air Conditioning, Hot A/C, Cold A/C, Fireplace. Views: Sea, Beach, Panoramic. Features: Covered Terrace, Near Transport, Private Terrace, WiFi, Storage Room, Fiber Optic. Furniture: Fully Furnished. Kitchen: Fully Fitted. Garden: Communal. Parking: Open, Street, More Than One, Communal. Utilities: Electricity, Drinkable Water. Category: Beachfront, Holiday Homes, Investment, Resale.

| Setting Beachfront Beachside Front Line Beach Complex | Orientation South                                                                     | Condition Excellent Good              | Climate Control Air Conditioning Hot A/C Cold A/C Fireplace |
|-------------------------------------------------------|---------------------------------------------------------------------------------------|---------------------------------------|-------------------------------------------------------------|
| Views Sea Beach Panoramic                             | Features Covered Terrace Near Transport Private Terrace WiFi Storage Room Fiber Optic | Furniture Fully Furnished             | Kitchen Fully Fitted                                        |
| Garden Communal                                       | Parking Open Street More Than One Communal                                            | Utilities Electricity Drinkable Water | Category Beachfront Holiday Homes Investment Resale         |