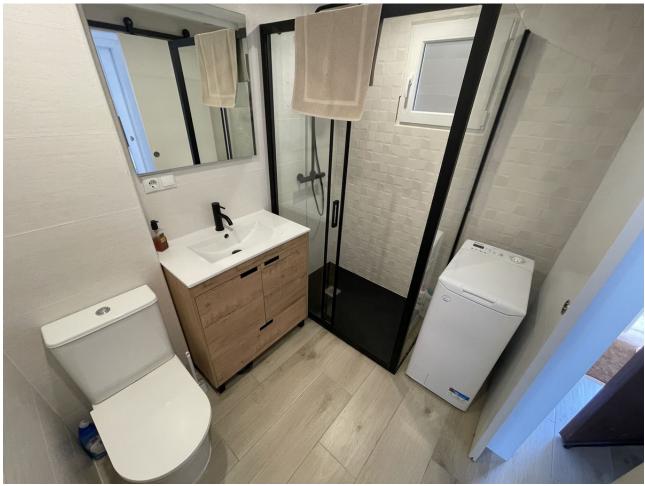

2

1

70 m<sup>2</sup>

Middle Floor Apartment, Estepona, Costa del Sol. 2 Bedrooms, 1 Bathroom, Built 70 m², Terrace 12 m². Setting: Beachfront, Beachside, Front Line Beach Complex. Orientation: South. Condition: Excellent, Good. Climate Control: Air Conditioning, Hot A/C, Cold A/C, Fireplace. Views: Sea, Beach, Panoramic. Features: Covered Terrace, Near Transport, Private Terrace, WiFi, Storage Room, Fiber Optic. Furniture: Fully Furnished. Kitchen: Fully Fitted. Garden: Communal. Parking: Open, Street, More Than One, Communal. Utilities: Electricity, Drinkable Water. Category: Beachfront, Holiday Homes, Investment, Resale.