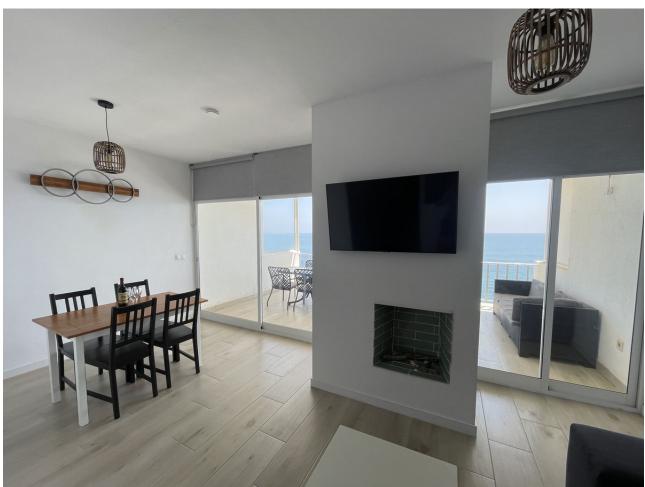

2

1

70 m<sup>2</sup>

Middle Floor Apartment, Estepona, Costa del Sol. 2 Bedrooms, 1 Bathroom, Built 70 m², Terrace 12 m². Setting: Beachfront, Beachside, Front Line Beach Complex. Orientation: South. Condition: Excellent, Good. Climate Control: Air Conditioning, Hot A/C, Cold A/C, Fireplace. Views: Sea, Beach, Panoramic. Features: Covered Terrace, Near Transport, Private Terrace, WiFi, Storage Room, Fiber Optic. Furniture: Fully Furnished. Kitchen: Fully Fitted. Garden: Communal. Parking: Open, Street, More Than One, Communal. Utilities: Electricity, Drinkable Water. Category: Beachfront, Holiday Homes, Investment, Resale.

| Setting Beachfront Beachside Front Line Beach Complex | Orientation South                                                                     | Condition Excellent Good              | Climate Control Air Conditioning Hot A/C Cold A/C Fireplace |
|-------------------------------------------------------|---------------------------------------------------------------------------------------|---------------------------------------|-------------------------------------------------------------|
| Views Sea Beach Panoramic                             | Features Covered Terrace Near Transport Private Terrace WiFi Storage Room Fiber Optic | Furniture Fully Furnished             | Kitchen Fully Fitted                                        |
| Garden Communal                                       | Parking Open Street More Than One Communal                                            | Utilities Electricity Drinkable Water | Category Beachfront Holiday Homes Investment Resale         |