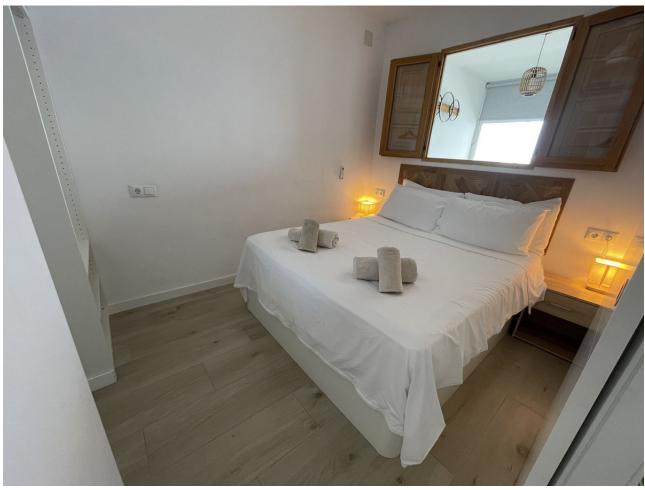

2

1

70 m<sup>2</sup>

Middle Floor Apartment, Estepona, Costa del Sol. 2 Bedrooms, 1 Bathroom, Built 70 m², Terrace 12 m². Setting: Beachfront, Beachside, Front Line Beach Complex. Orientation: South. Condition: Excellent, Good. Climate Control: Air Conditioning, Hot A/C, Cold A/C, Fireplace. Views: Sea, Beach, Panoramic. Features: Covered Terrace, Near Transport, Private Terrace, WiFi, Storage Room, Fiber Optic. Furniture: Fully Furnished. Kitchen: Fully Fitted. Garden: Communal. Parking: Open, Street, More Than One, Communal. Utilities: Electricity, Drinkable Water. Category: Beachfront, Holiday Homes, Investment, Resale.