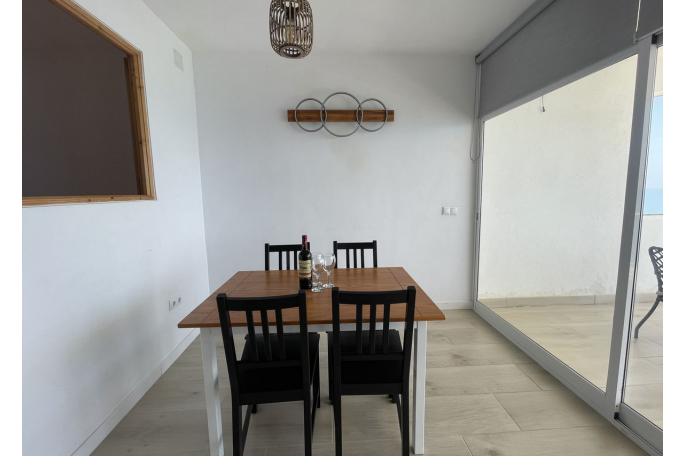

2

1

70 m<sup>2</sup>

Middle Floor Apartment, Estepona, Costa del Sol. 2 Bedrooms, 1 Bathroom, Built 70 m², Terrace 12 m². Setting: Beachfront, Beachside, Front Line Beach Complex. Orientation: South. Condition: Excellent, Good. Climate Control: Air Conditioning, Hot A/C, Cold A/C, Fireplace. Views: Sea, Beach, Panoramic. Features: Covered Terrace, Near Transport, Private Terrace, WiFi, Storage Room, Fiber Optic. Furniture: Fully Furnished. Kitchen: Fully Fitted. Garden: Communal. Parking: Open, Street, More Than One, Communal. Utilities: Electricity, Drinkable Water. Category: Beachfront, Holiday Homes, Investment, Resale.