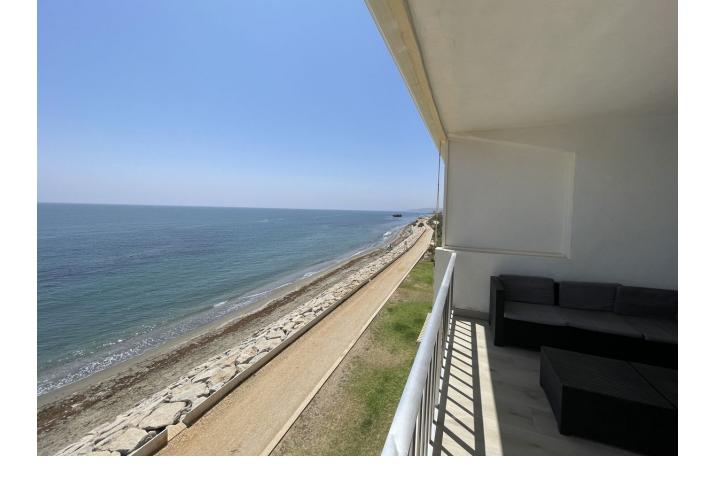

2

1

70 m<sup>2</sup>

Middle Floor Apartment, Estepona, Costa del Sol. 2 Bedrooms, 1 Bathroom, Built 70 m², Terrace 12 m². Setting: Beachfront, Beachside, Front Line Beach Complex. Orientation: South. Condition: Excellent, Good. Climate Control: Air Conditioning, Hot A/C, Cold A/C, Fireplace. Views: Sea, Beach, Panoramic. Features: Covered Terrace, Near Transport, Private Terrace, WiFi, Storage Room, Fiber Optic. Furniture: Fully Furnished. Kitchen: Fully Fitted. Garden: Communal. Parking: Open, Street, More Than One, Communal. Utilities: Electricity, Drinkable Water. Category: Beachfront, Holiday Homes, Investment, Resale.

| Setting Beachfront Beachside Front Line Beach Complex | Orientation South                                                                     | Condition Excellent Good              | Climate Control Air Conditioning Hot A/C Cold A/C Fireplace |
|-------------------------------------------------------|---------------------------------------------------------------------------------------|---------------------------------------|-------------------------------------------------------------|
| Views Sea Beach Panoramic                             | Features Covered Terrace Near Transport Private Terrace WiFi Storage Room Fiber Optic | Furniture Fully Furnished             | Kitchen Fully Fitted                                        |
| Garden Communal                                       | Parking Open Street More Than One Communal                                            | Utilities Electricity Drinkable Water | Category Beachfront Holiday Homes Investment Resale         |