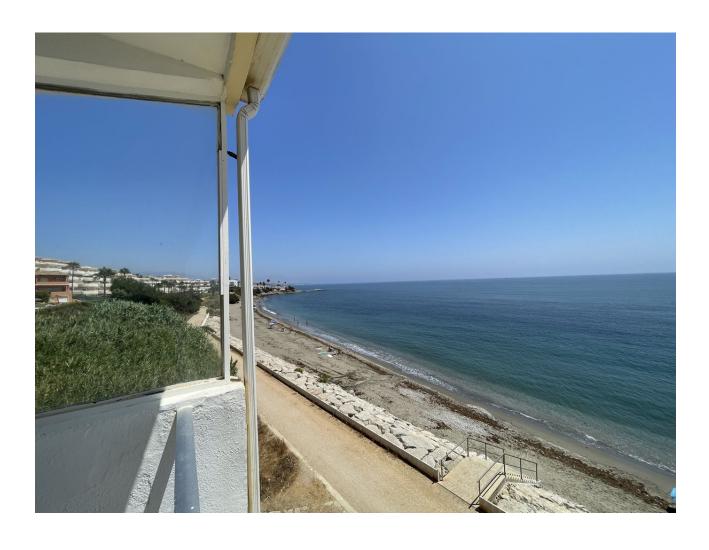

2

1

70 m<sup>2</sup>

Middle Floor Apartment, Estepona, Costa del Sol. 2 Bedrooms, 1 Bathroom, Built 70 m², Terrace 12 m². Setting: Beachfront, Beachside, Front Line Beach Complex. Orientation: South. Condition: Excellent, Good. Climate Control: Air Conditioning, Hot A/C, Cold A/C, Fireplace. Views: Sea, Beach, Panoramic. Features: Covered Terrace, Near Transport, Private Terrace, WiFi, Storage Room, Fiber Optic. Furniture: Fully Furnished. Kitchen: Fully Fitted. Garden: Communal. Parking: Open, Street, More Than One, Communal. Utilities: Electricity, Drinkable Water. Category: Beachfront, Holiday Homes, Investment, Resale.

| Setting Beachfront Beachside Front Line Beach Complex | Orientation South                                                                     | Condition Excellent Good              | Climate Control Air Conditioning Hot A/C Cold A/C Fireplace |
|-------------------------------------------------------|---------------------------------------------------------------------------------------|---------------------------------------|-------------------------------------------------------------|
| Views Sea Beach Panoramic                             | Features Covered Terrace Near Transport Private Terrace WiFi Storage Room Fiber Optic | Furniture Fully Furnished             | Kitchen Fully Fitted                                        |
| Garden Communal                                       | Parking Open Street More Than One Communal                                            | Utilities Electricity Drinkable Water | Category Beachfront Holiday Homes Investment Resale         |