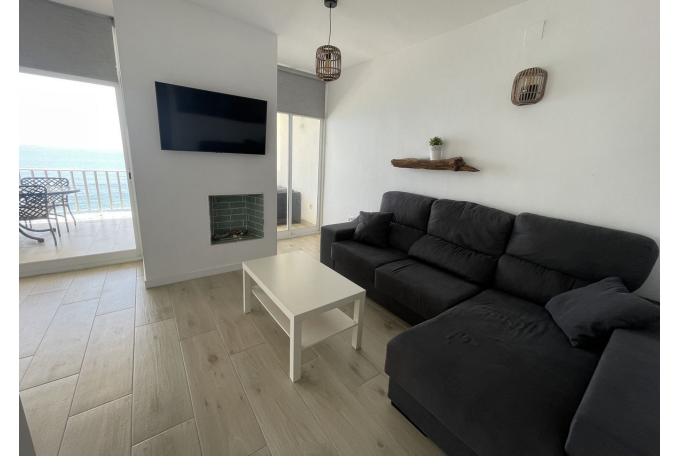

2

1

70 m<sup>2</sup>

Middle Floor Apartment, Estepona, Costa del Sol. 2 Bedrooms, 1 Bathroom, Built 70 m², Terrace 12 m². Setting: Beachfront, Beachside, Front Line Beach Complex. Orientation: South. Condition: Excellent, Good. Climate Control: Air Conditioning, Hot A/C, Cold A/C, Fireplace. Views: Sea, Beach, Panoramic. Features: Covered Terrace, Near Transport, Private Terrace, WiFi, Storage Room, Fiber Optic. Furniture: Fully Furnished. Kitchen: Fully Fitted. Garden: Communal. Parking: Open, Street, More Than One, Communal. Utilities: Electricity, Drinkable Water. Category: Beachfront, Holiday Homes, Investment, Resale.

| Setting Beachfront Beachside Front Line Beach Complex | Orientation South                                                                     | Condition Excellent Good              | Climate Control Air Conditioning Hot A/C Cold A/C Fireplace |
|-------------------------------------------------------|---------------------------------------------------------------------------------------|---------------------------------------|-------------------------------------------------------------|
| Views Sea Beach Panoramic                             | Features Covered Terrace Near Transport Private Terrace WiFi Storage Room Fiber Optic | Furniture Fully Furnished             | Kitchen Fully Fitted                                        |
| Garden Communal                                       | Parking Open Street More Than One Communal                                            | Utilities Electricity Drinkable Water | Category Beachfront Holiday Homes Investment Resale         |