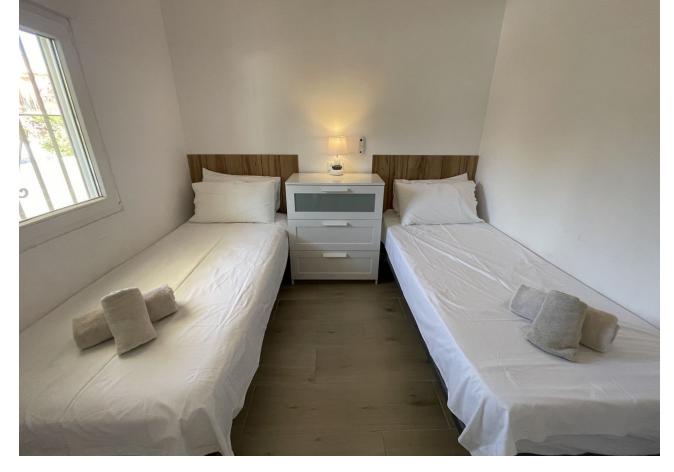

2

1

70 m<sup>2</sup>

Middle Floor Apartment, Estepona, Costa del Sol. 2 Bedrooms, 1 Bathroom, Built 70 m², Terrace 12 m². Setting: Beachfront, Beachside, Front Line Beach Complex. Orientation: South. Condition: Excellent, Good. Climate Control: Air Conditioning, Hot A/C, Cold A/C, Fireplace. Views: Sea, Beach, Panoramic. Features: Covered Terrace, Near Transport, Private Terrace, WiFi, Storage Room, Fiber Optic. Furniture: Fully Furnished. Kitchen: Fully Fitted. Garden: Communal. Parking: Open, Street, More Than One, Communal. Utilities: Electricity, Drinkable Water. Category: Beachfront, Holiday Homes, Investment, Resale.