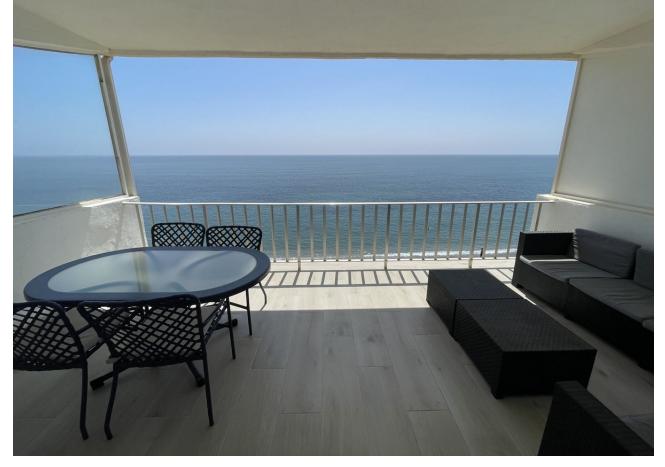

2

1

70 m<sup>2</sup>

Middle Floor Apartment, Estepona, Costa del Sol. 2 Bedrooms, 1 Bathroom, Built 70 m², Terrace 12 m². Setting: Beachfront, Beachside, Front Line Beach Complex. Orientation: South. Condition: Excellent, Good. Climate Control: Air Conditioning, Hot A/C, Cold A/C, Fireplace. Views: Sea, Beach, Panoramic. Features: Covered Terrace, Near Transport, Private Terrace, WiFi, Storage Room, Fiber Optic. Furniture: Fully Furnished. Kitchen: Fully Fitted. Garden: Communal. Parking: Open, Street, More Than One, Communal. Utilities: Electricity, Drinkable Water. Category: Beachfront, Holiday Homes, Investment, Resale.

| Setting Beachfront Beachside Front Line Beach Complex | Orientation South                                                                     | Condition Excellent Good              | Climate Control Air Conditioning Hot A/C Cold A/C Fireplace |
|-------------------------------------------------------|---------------------------------------------------------------------------------------|---------------------------------------|-------------------------------------------------------------|
| Views Sea Beach Panoramic                             | Features Covered Terrace Near Transport Private Terrace WiFi Storage Room Fiber Optic | Furniture Fully Furnished             | Kitchen Fully Fitted                                        |
| Garden Communal                                       | Parking Open Street More Than One Communal                                            | Utilities Electricity Drinkable Water | Category Beachfront Holiday Homes Investment Resale         |