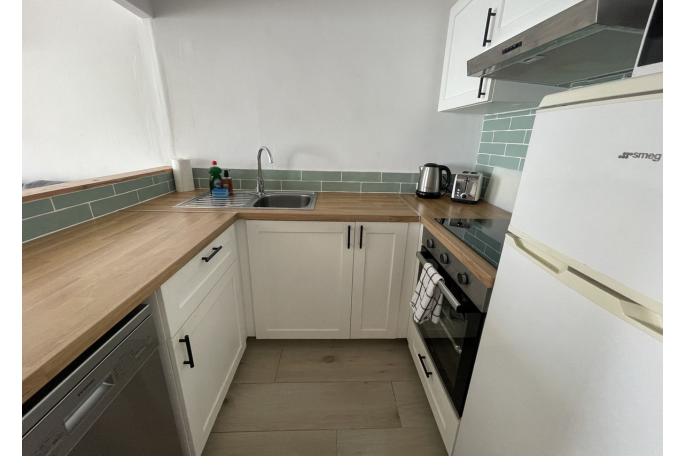

2

1

70 m<sup>2</sup>

Middle Floor Apartment, Estepona, Costa del Sol. 2 Bedrooms, 1 Bathroom, Built 70 m², Terrace 12 m². Setting: Beachfront, Beachside, Front Line Beach Complex. Orientation: South. Condition: Excellent, Good. Climate Control: Air Conditioning, Hot A/C, Cold A/C, Fireplace. Views: Sea, Beach, Panoramic. Features: Covered Terrace, Near Transport, Private Terrace, WiFi, Storage Room, Fiber Optic. Furniture: Fully Furnished. Kitchen: Fully Fitted. Garden: Communal. Parking: Open, Street, More Than One, Communal. Utilities: Electricity, Drinkable Water. Category: Beachfront, Holiday Homes, Investment, Resale.