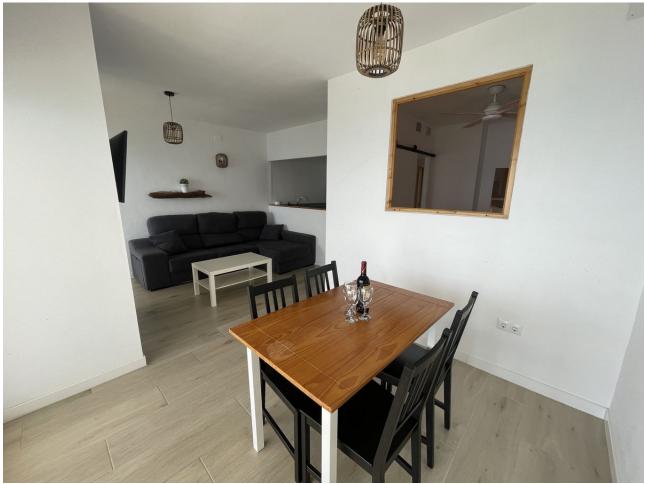

2

1

70 m<sup>2</sup>

Middle Floor Apartment, Estepona, Costa del Sol. 2 Bedrooms, 1 Bathroom, Built 70 m², Terrace 12 m². Setting: Beachfront, Beachside, Front Line Beach Complex. Orientation: South. Condition: Excellent, Good. Climate Control: Air Conditioning, Hot A/C, Cold A/C, Fireplace. Views: Sea, Beach, Panoramic. Features: Covered Terrace, Near Transport, Private Terrace, WiFi, Storage Room, Fiber Optic. Furniture: Fully Furnished. Kitchen: Fully Fitted. Garden: Communal. Parking: Open, Street, More Than One, Communal. Utilities: Electricity, Drinkable Water. Category: Beachfront, Holiday Homes, Investment, Resale.

| Setting Beachfront Beachside Front Line Beach Complex | Orientation South                                                                     | Condition Excellent Good              | Climate Control Air Conditioning Hot A/C Cold A/C Fireplace |
|-------------------------------------------------------|---------------------------------------------------------------------------------------|---------------------------------------|-------------------------------------------------------------|
| Views Sea Beach Panoramic                             | Features Covered Terrace Near Transport Private Terrace WiFi Storage Room Fiber Optic | Furniture Fully Furnished             | Kitchen Fully Fitted                                        |
| Garden Communal                                       | Parking Open Street More Than One Communal                                            | Utilities Electricity Drinkable Water | Category Beachfront Holiday Homes Investment Resale         |