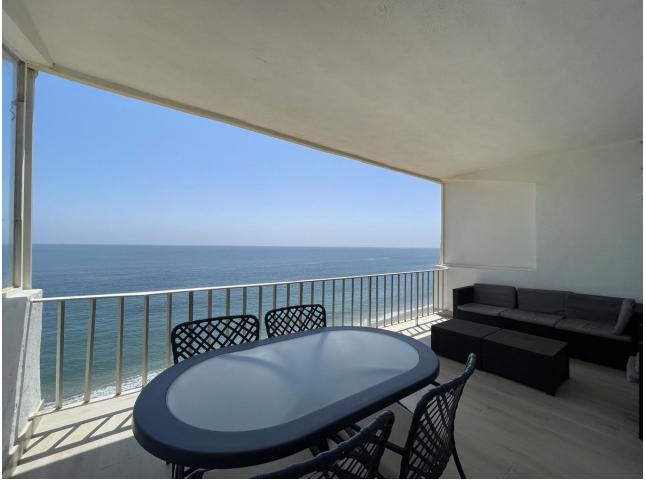

2

1

70 m<sup>2</sup>

Middle Floor Apartment, Estepona, Costa del Sol. 2 Bedrooms, 1 Bathroom, Built 70 m², Terrace 12 m². Setting: Beachfront, Beachside, Front Line Beach Complex. Orientation: South. Condition: Excellent, Good. Climate Control: Air Conditioning, Hot A/C, Cold A/C, Fireplace. Views: Sea, Beach, Panoramic. Features: Covered Terrace, Near Transport, Private Terrace, WiFi, Storage Room, Fiber Optic. Furniture: Fully Furnished. Kitchen: Fully Fitted. Garden: Communal. Parking: Open, Street, More Than One, Communal. Utilities: Electricity, Drinkable Water. Category: Beachfront, Holiday Homes, Investment, Resale.

| Setting Beachfront Beachside Front Line Beach Complex | Orientation South                                                                     | Condition Excellent Good              | Climate Control Air Conditioning Hot A/C Cold A/C Fireplace |
|-------------------------------------------------------|---------------------------------------------------------------------------------------|---------------------------------------|-------------------------------------------------------------|
| Views Sea Beach Panoramic                             | Features Covered Terrace Near Transport Private Terrace WiFi Storage Room Fiber Optic | Furniture Fully Furnished             | Kitchen Fully Fitted                                        |
| Garden Communal                                       | Parking Open Street More Than One Communal                                            | Utilities Electricity Drinkable Water | Category Beachfront Holiday Homes Investment Resale         |