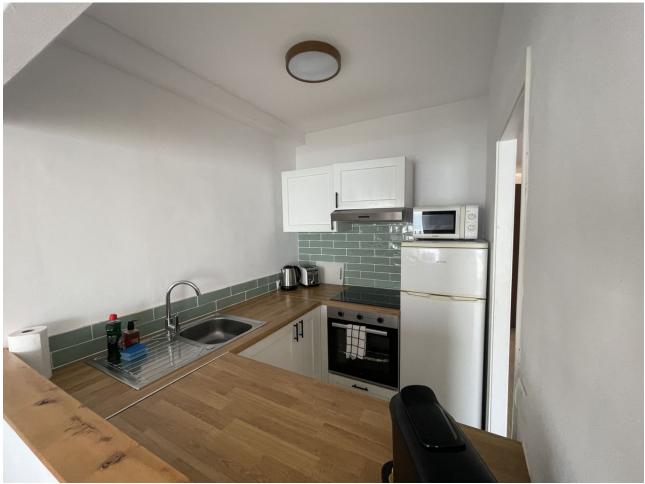

2

1

70 m<sup>2</sup>

Middle Floor Apartment, Estepona, Costa del Sol. 2 Bedrooms, 1 Bathroom, Built 70 m², Terrace 12 m². Setting: Beachfront, Beachside, Front Line Beach Complex. Orientation: South. Condition: Excellent, Good. Climate Control: Air Conditioning, Hot A/C, Cold A/C, Fireplace. Views: Sea, Beach, Panoramic. Features: Covered Terrace, Near Transport, Private Terrace, WiFi, Storage Room, Fiber Optic. Furniture: Fully Furnished. Kitchen: Fully Fitted. Garden: Communal. Parking: Open, Street, More Than One, Communal. Utilities: Electricity, Drinkable Water. Category: Beachfront, Holiday Homes, Investment, Resale.