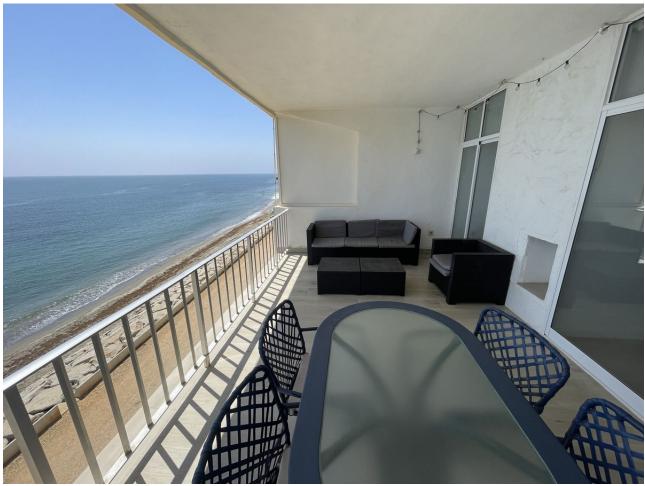

2

1

70 m<sup>2</sup>

Middle Floor Apartment, Estepona, Costa del Sol. 2 Bedrooms, 1 Bathroom, Built 70 m², Terrace 12 m². Setting: Beachfront, Beachside, Front Line Beach Complex. Orientation: South. Condition: Excellent, Good. Climate Control: Air Conditioning, Hot A/C, Cold A/C, Fireplace. Views: Sea, Beach, Panoramic. Features: Covered Terrace, Near Transport, Private Terrace, WiFi, Storage Room, Fiber Optic. Furniture: Fully Furnished. Kitchen: Fully Fitted. Garden: Communal. Parking: Open, Street, More Than One, Communal. Utilities: Electricity, Drinkable Water. Category: Beachfront, Holiday Homes, Investment, Resale.

| Setting Beachfront Beachside Front Line Beach Complex | Orientation South                                                                     | Condition Excellent Good              | Climate Control Air Conditioning Hot A/C Cold A/C Fireplace |
|-------------------------------------------------------|---------------------------------------------------------------------------------------|---------------------------------------|-------------------------------------------------------------|
| Views Sea Beach Panoramic                             | Features Covered Terrace Near Transport Private Terrace WiFi Storage Room Fiber Optic | Furniture Fully Furnished             | Kitchen Fully Fitted                                        |
| Garden Communal                                       | Parking Open Street More Than One Communal                                            | Utilities Electricity Drinkable Water | Category Beachfront Holiday Homes Investment Resale         |