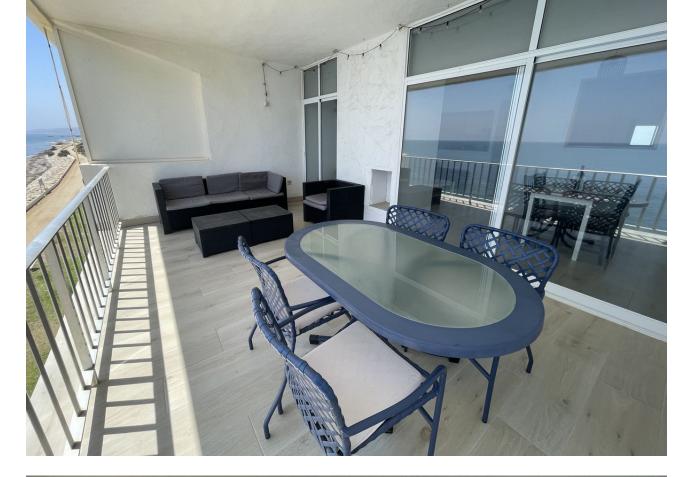

2

1

70 m<sup>2</sup>

Middle Floor Apartment, Estepona, Costa del Sol. 2 Bedrooms, 1 Bathroom, Built 70 m², Terrace 12 m². Setting: Beachfront, Beachside, Front Line Beach Complex. Orientation: South. Condition: Excellent, Good. Climate Control: Air Conditioning, Hot A/C, Cold A/C, Fireplace. Views: Sea, Beach, Panoramic. Features: Covered Terrace, Near Transport, Private Terrace, WiFi, Storage Room, Fiber Optic. Furniture: Fully Furnished. Kitchen: Fully Fitted. Garden: Communal. Parking: Open, Street, More Than One, Communal. Utilities: Electricity, Drinkable Water. Category: Beachfront, Holiday Homes, Investment, Resale.

| Setting Beachfront Beachside Front Line Beach Complex | Orientation South                                                                     | Condition Excellent Good              | Climate Control Air Conditioning Hot A/C Cold A/C Fireplace |
|-------------------------------------------------------|---------------------------------------------------------------------------------------|---------------------------------------|-------------------------------------------------------------|
| Views Sea Beach Panoramic                             | Features Covered Terrace Near Transport Private Terrace WiFi Storage Room Fiber Optic | Furniture Fully Furnished             | Kitchen Fully Fitted                                        |
| Garden Communal                                       | Parking Open Street More Than One Communal                                            | Utilities Electricity Drinkable Water | Category Beachfront Holiday Homes Investment Resale         |