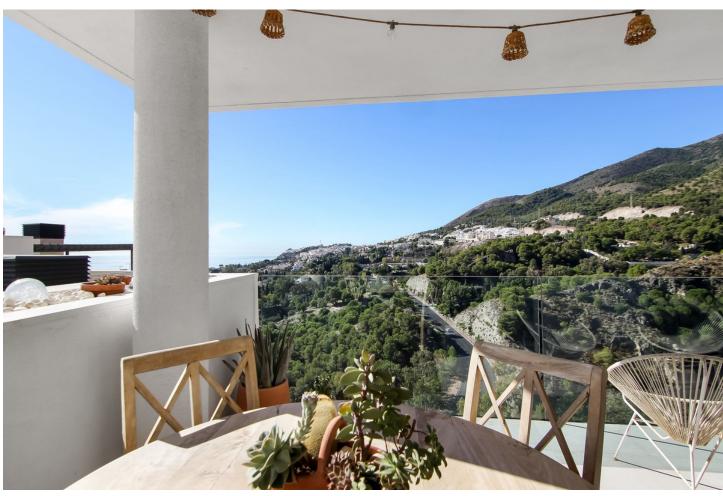

3

2

96 m<sup>2</sup>

This urbanización is Mediterranean style of architecture; white buildings surrounded by gardens with pergolas and awnings to which the technology of solar energy is added. Luxury living, you are almost in the heart of Benalmadena Pueblo. Walking distance to the services. Amazing and breathtaking sea and mountain views. Night time you enjoy the beautiful lights of the pueblo. Soon as you step in, you have the amazing views. The open living and dinign room area has big windows to enjoy it all. The master en-suite bedroom is open to the living room and you can access to the terrace from here also. The other 2 bedrooms share the second bathroom with bathtub. Covered terrace is big enough to have your dining table outside, and also space to enjoy the sun. Modern kitchen is very practical with the utility room. Community is very well kept. Beautiful swimming pool area to relax. The price includes 2 spacious parking places and private storage room.