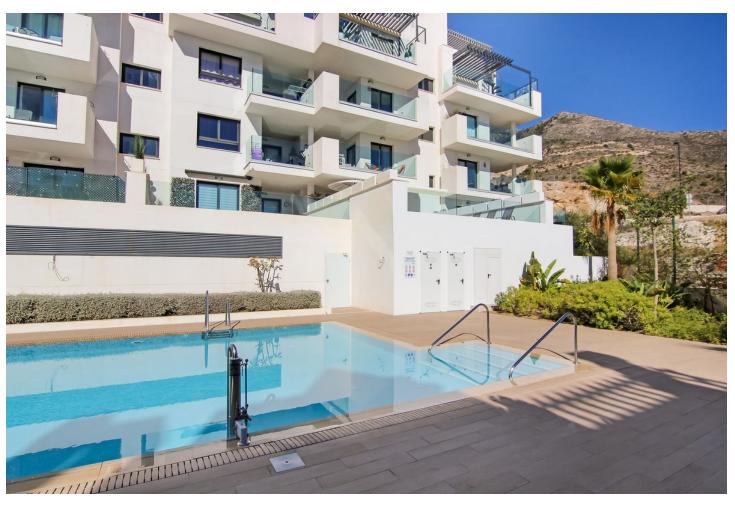

3

2

96 m<sup>2</sup>

This urbanización is Mediterranean style of architecture; white buildings surrounded by gardens with pergolas and awnings to which the technology of solar energy is added. Luxury living, you are almost in the heart of Benalmadena Pueblo. Walking distance to the services. Amazing and breathtaking sea and mountain views. Night time you enjoy the beautiful lights of the pueblo. Soon as you step in, you have the amazing views. The open living and dinign room area has big windows to enjoy it all. The master en-suite bedroom is open to the living room and you can access to the terrace from here also. The other 2 bedrooms share the second bathroom with bathtub. Covered terrace is big enough to have your dining table outside, and also space to enjoy the sun. Modern kitchen is very practical with the utility room. Community is very well kept. Beautiful swimming pool area to relax. The price includes 2 spacious parking places and private storage room.