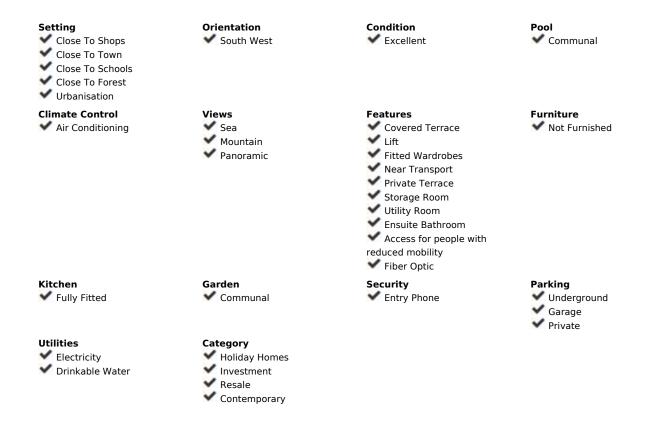

## Sales - Apartment - Benalmadena 379.000€

www.mibgroup.es +34 662 58 96 58 info@mibgroup.es

Ref.-ID: MIBGR4839280 Benalmadena Apartment

Community: 1,896 EUR / year IBI: 809 EUR / year Rubbish: 163 EUR / year

3

2

96 m<sup>2</sup>

This urbanización is Mediterranean style of architecture; white buildings surrounded by gardens with pergolas and awnings to which the technology of solar energy is added. Luxury living, you are almost in the heart of Benalmadena Pueblo. Walking distance to the services. Amazing and breathtaking sea and mountain views. Night time you enjoy the beautiful lights of the pueblo. Soon as you step in, you have the amazing views. The open living and dinign room area has big windows to enjoy it all. The master en-suite bedroom is open to the living room and you can access to the terrace from here also. The other 2 bedrooms share the second bathroom with bathtub. Covered terrace is big enough to have your dining table outside, and also space to enjoy the sun. Modern kitchen is very practical with the utility room. Community is very well kept. Beautiful swimming pool area to relax. The price includes 2 spacious parking places and private storage room.