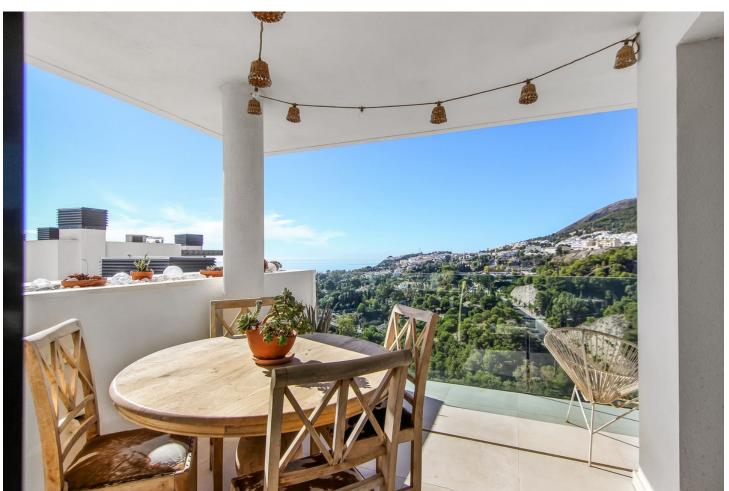

3

2

96 m<sup>2</sup>

This urbanización is Mediterranean style of architecture; white buildings surrounded by gardens with pergolas and awnings to which the technology of solar energy is added. Luxury living, you are almost in the heart of Benalmadena Pueblo. Walking distance to the services. Amazing and breathtaking sea and mountain views. Night time you enjoy the beautiful lights of the pueblo. Soon as you step in, you have the amazing views. The open living and dinign room area has big windows to enjoy it all. The master en-suite bedroom is open to the living room and you can access to the terrace from here also. The other 2 bedrooms share the second bathroom with bathtub. Covered terrace is big enough to have your dining table outside, and also space to enjoy the sun. Modern kitchen is very practical with the utility room. Community is very well kept. Beautiful swimming pool area to relax. The price includes 2 spacious parking places and private storage room.