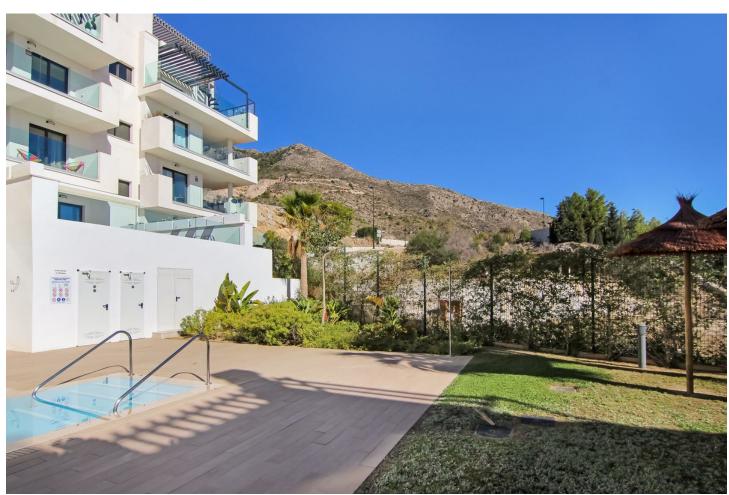

3

2

96 m<sup>2</sup>

This urbanización is Mediterranean style of architecture; white buildings surrounded by gardens with pergolas and awnings to which the technology of solar energy is added. Luxury living, you are almost in the heart of Benalmadena Pueblo. Walking distance to the services. Amazing and breathtaking sea and mountain views. Night time you enjoy the beautiful lights of the pueblo. Soon as you step in, you have the amazing views. The open living and dinign room area has big windows to enjoy it all. The master en-suite bedroom is open to the living room and you can access to the terrace from here also. The other 2 bedrooms share the second bathroom with bathtub. Covered terrace is big enough to have your dining table outside, and also space to enjoy the sun. Modern kitchen is very practical with the utility room. Community is very well kept. Beautiful swimming pool area to relax. The price includes 2 spacious parking places and private storage room.