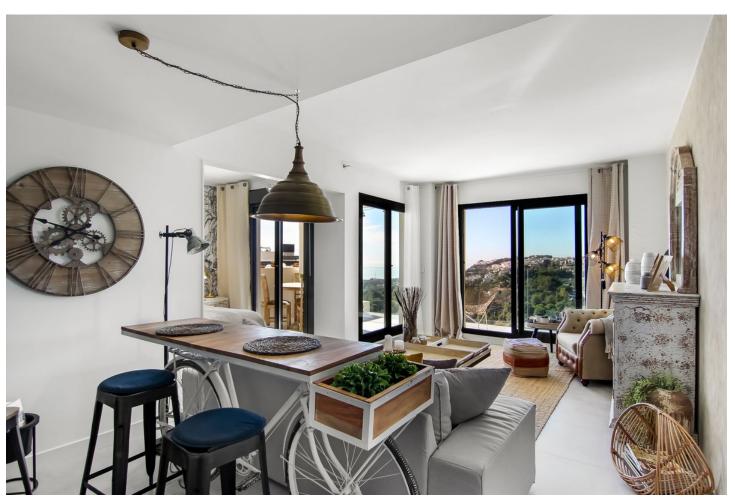

3

2

96 m<sup>2</sup>

This urbanización is Mediterranean style of architecture; white buildings surrounded by gardens with pergolas and awnings to which the technology of solar energy is added. Luxury living, you are almost in the heart of Benalmadena Pueblo. Walking distance to the services. Amazing and breathtaking sea and mountain views. Night time you enjoy the beautiful lights of the pueblo. Soon as you step in, you have the amazing views. The open living and dinign room area has big windows to enjoy it all. The master en-suite bedroom is open to the living room and you can access to the terrace from here also. The other 2 bedrooms share the second bathroom with bathtub. Covered terrace is big enough to have your dining table outside, and also space to enjoy the sun. Modern kitchen is very practical with the utility room. Community is very well kept. Beautiful swimming pool area to relax. The price includes 2 spacious parking places and private storage room.