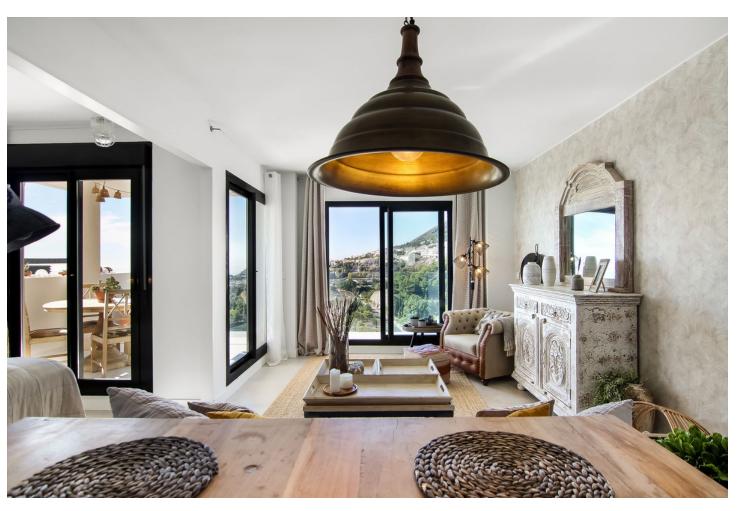

3

2

96 m<sup>2</sup>

This urbanización is Mediterranean style of architecture; white buildings surrounded by gardens with pergolas and awnings to which the technology of solar energy is added. Luxury living, you are almost in the heart of Benalmadena Pueblo. Walking distance to the services. Amazing and breathtaking sea and mountain views. Night time you enjoy the beautiful lights of the pueblo. Soon as you step in, you have the amazing views. The open living and dinign room area has big windows to enjoy it all. The master en-suite bedroom is open to the living room and you can access to the terrace from here also. The other 2 bedrooms share the second bathroom with bathtub. Covered terrace is big enough to have your dining table outside, and also space to enjoy the sun. Modern kitchen is very practical with the utility room. Community is very well kept. Beautiful swimming pool area to relax. The price includes 2 spacious parking places and private storage room.