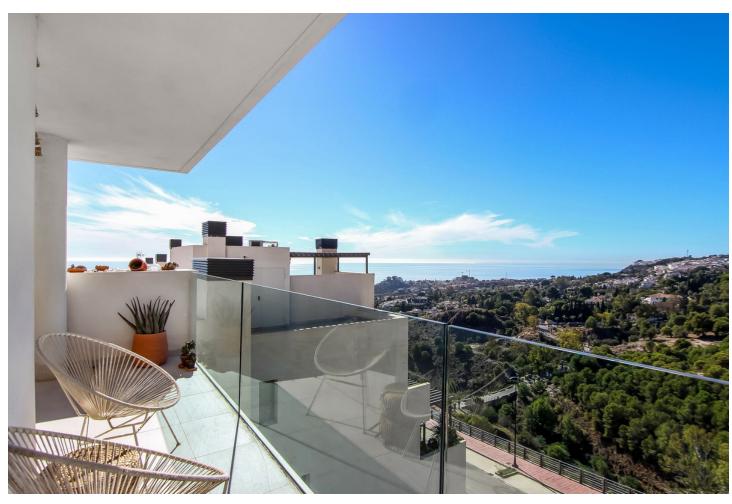

3

2

96 m<sup>2</sup>

This urbanización is Mediterranean style of architecture; white buildings surrounded by gardens with pergolas and awnings to which the technology of solar energy is added. Luxury living, you are almost in the heart of Benalmadena Pueblo. Walking distance to the services. Amazing and breathtaking sea and mountain views. Night time you enjoy the beautiful lights of the pueblo. Soon as you step in, you have the amazing views. The open living and dinign room area has big windows to enjoy it all. The master en-suite bedroom is open to the living room and you can access to the terrace from here also. The other 2 bedrooms share the second bathroom with bathtub. Covered terrace is big enough to have your dining table outside, and also space to enjoy the sun. Modern kitchen is very practical with the utility room. Community is very well kept. Beautiful swimming pool area to relax. The price includes 2 spacious parking places and private storage room.