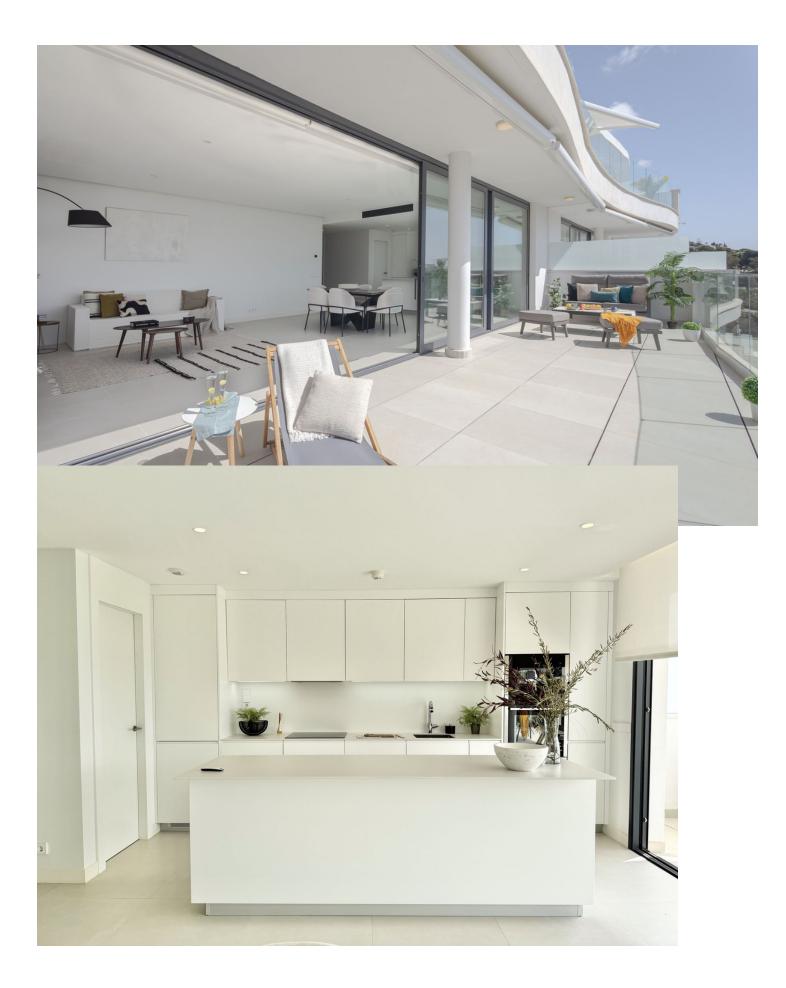

Top rental potential with some of the best sea views in the complex. Fantastic extra large 3-bed contemporary apartment with frontal panoramic views in an exclusive eco sustainable gated resort surrounded by green areas and a few minutes from the beach. This property includes a storage and 2 large parking spaces. The apartment is surrounded by green areas and has fantastic open frontal views onto the green valley leading to the sea. The interior has been tastefully furnished and reveals a feel of space, the interior blending in nicely with the outside terrace. The master bedroom enjoys a private terrace with sea views and a walk-in closet. Extras include both outdoor and indoor electric awnings, underfloor heating in all rooms controlled from your phone via domotics., Neff kitchen appliances. Perimetral ceiling led lighting in sitting room and bedrooms. A co-working area as well as 100.000 sqm of gardens, a 5 km walk with spas, cycle paths, electric charging points for both bicycles and cars have been designed for the residents well being and needs. Enjoy privileged access to one of the top facilities on the Costa del Sol, the Higueron Sports Club (including paddle and tennis courts, heated 25m pool, large gym, and many more activities) Spa and Beach club. Shuttle bus available onsite. Concierge service available, including for managing your rentals if you wish. Amenities in the neighbourhood, include supermarket, drycleaner, pharmacy, a dozen restaurants, among which Michelin-star rated Sollo. Very well connected, there is a train station taking you to the airport or Malaga city center. A few minutes from the beach. Only 15 minute drive to Malaga International Airport and 20 minutes to Puerto Banús and Marbella