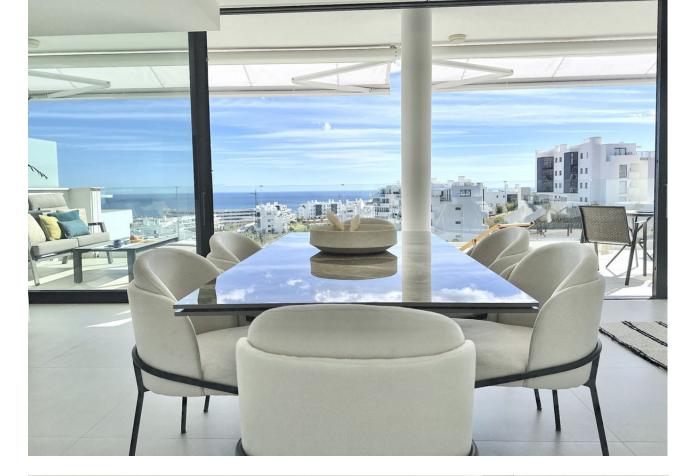

Top rental potential with some of the best sea views in the complex. Fantastic extra large 3-bed contemporary apartment with frontal panoramic views in an exclusive eco sustainable gated resort surrounded by green areas and a few minutes from the beach. This property includes a storage and 2 large parking spaces. The apartment is surrounded by green areas and has fantastic open frontal views onto the green valley leading to the sea. The interior has been tastefully furnished and reveals a feel of space, the interior blending in nicely with the outside terrace. The master bedroom enjoys a private terrace with sea views and a walk-in closet. Extras include both outdoor and indoor electric awnings, underfloor heating in all rooms controlled from your phone via domotics., Neff kitchen appliances. Perimetral ceiling led lighting in sitting room and bedrooms. A co-working area as well as 100.000 sqm of gardens, a 5 km walk with spas, cycle paths, electric charging points for both bicycles and cars have been designed for the residents well being and needs. Enjoy privileged access to one of the top facilities on the Costa del Sol, the Higueron Sports Club (including paddle and tennis courts, heated 25m pool, large gym, and many more activities) Spa and Beach club. Shuttle bus available onsite. Concierge service available, including for managing your rentals if you wish. Amenities in the neighbourhood, include supermarket, drycleaner, pharmacy, a dozen restaurants, among which Michelin-star rated Sollo. Very well connected, there is a train station taking you to the airport or Malaga city center. A few minutes from the beach. Only 15 minute drive to Malaga International Airport and 20 minutes to Puerto Banús and Marbella