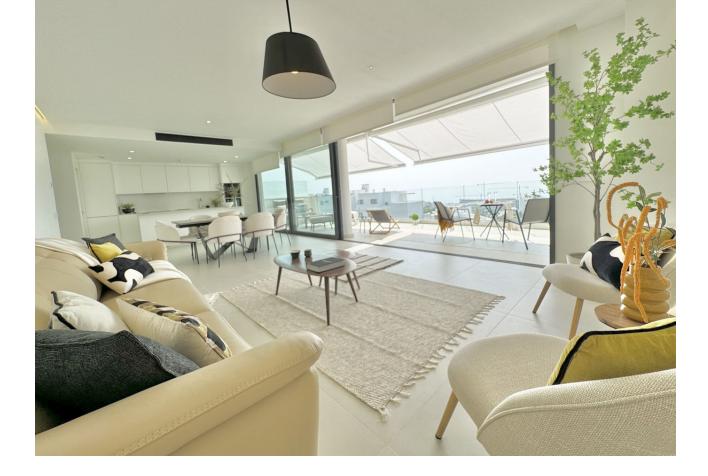

Top rental potential with some of the best sea views in the complex. Fantastic extra large 3-bed contemporary apartment with frontal panoramic views in an exclusive eco sustainable gated resort surrounded by green areas and a few minutes from the beach. This property includes a storage and 2 large parking spaces. The apartment is surrounded by green areas and has fantastic open frontal views onto the green valley leading to the sea. The interior has been tastefully furnished and reveals a feel of space, the interior blending in nicely with the outside terrace. The master bedroom enjoys a private terrace with sea views and a walk-in closet. Extras include both outdoor and indoor electric awnings, underfloor heating in all rooms controlled from your phone via domotics., Neff kitchen appliances. Perimetral ceiling led lighting in sitting room and bedrooms. A co-working area as well as 100.000 sqm of gardens, a 5 km walk with spas, cycle paths, electric charging points for both bicycles and cars have been designed for the residents well being and needs. Enjoy privileged access to one of the top facilities on the Costa del Sol, the Higueron Sports Club (including paddle and tennis courts, heated 25m pool, large gym, and many more activities) Spa and Beach club. Shuttle bus available onsite. Concierge service available, including for managing your rentals if you wish. Amenities in the neighbourhood, include supermarket, drycleaner, pharmacy, a dozen restaurants, among which Michelin-star rated Sollo. Very well connected, there is a train station taking you to the airport or Malaga city center. A few minutes from the beach. Only 15 minute drive to Malaga International Airport and 20 minutes to Puerto Banús and Marbella