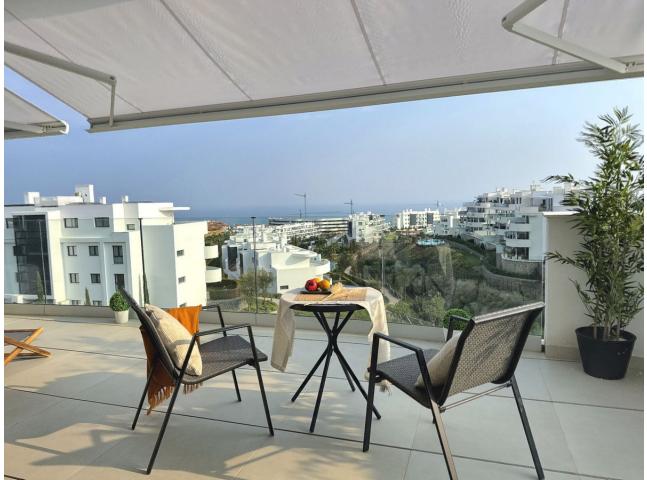

Top rental potential with some of the best sea views in the complex. Fantastic extra large 3-bed contemporary apartment with frontal panoramic views in an exclusive eco sustainable gated resort surrounded by green areas and a few minutes from the beach. This property includes a storage and 2 large parking spaces. The apartment is surrounded by green areas and has fantastic open frontal views onto the green valley leading to the sea. The interior has been tastefully furnished and reveals a feel of space, the interior blending in nicely with the outside terrace. The master bedroom enjoys a private terrace with sea views and a walk-in closet. Extras include both outdoor and indoor electric awnings, underfloor heating in all rooms controlled from your phone via domotics., Neff kitchen appliances. Perimetral ceiling led lighting in sitting room and bedrooms. A co-working area as well as 100.000 sqm of gardens, a 5 km walk with spas, cycle paths, electric charging points for both bicycles and cars have been designed for the residents well being and needs. Enjoy privileged access to one of the top facilities on the Costa del Sol, the Higueron Sports Club (including paddle and tennis courts, heated 25m pool, large gym, and many more activities) Spa and Beach club. Shuttle bus available onsite. Concierge service available, including for managing your rentals if you wish. Amenities in the neighbourhood, include supermarket, drycleaner, pharmacy, a dozen restaurants, among which Michelin-star rated Sollo. Very well connected, there is a train station taking you to the airport or Malaga city center. A few minutes from the beach. Only 15 minute drive to Malaga International Airport and 20 minutes to Puerto Banús and Marbella