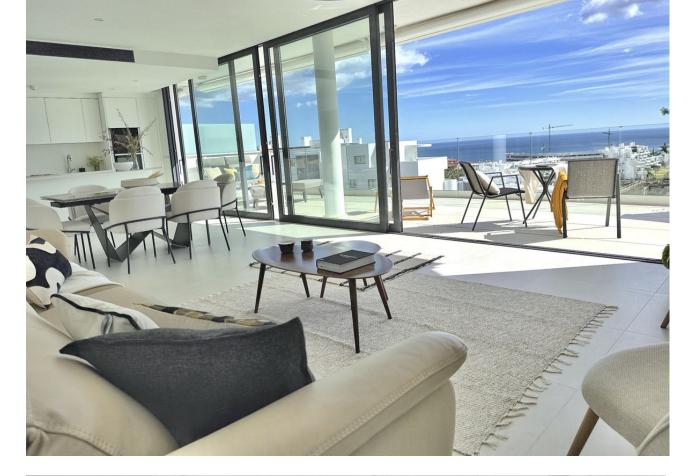

Top rental potential with some of the best sea views in the complex. Fantastic extra large 3-bed contemporary apartment with frontal panoramic views in an exclusive eco sustainable gated resort surrounded by green areas and a few minutes from the beach. This property includes a storage and 2 large parking spaces. The apartment is surrounded by green areas and has fantastic open frontal views onto the green valley leading to the sea. The interior has been tastefully furnished and reveals a feel of space, the interior blending in nicely with the outside terrace. The master bedroom enjoys a private terrace with sea views and a walk-in closet. Extras include both outdoor and indoor electric awnings, underfloor heating in all rooms controlled from your phone via domotics., Neff kitchen appliances. Perimetral ceiling led lighting in sitting room and bedrooms. A co-working area as well as 100.000 sqm of gardens, a 5 km walk with spas, cycle paths, electric charging points for both bicycles and cars have been designed for the residents well being and needs. Enjoy privileged access to one of the top facilities on the Costa del Sol, the Higueron Sports Club (including paddle and tennis courts, heated 25m pool, large gym, and many more activities) Spa and Beach club. Shuttle bus available onsite. Concierge service available, including for managing your rentals if you wish. Amenities in the neighbourhood, include supermarket, drycleaner, pharmacy, a dozen restaurants, among which Michelin-star rated Sollo. Very well connected, there is a train station taking you to the airport or Malaga city center. A few minutes from the beach. Only 15 minute drive to Malaga International Airport and 20 minutes to Puerto Banús and Marbella