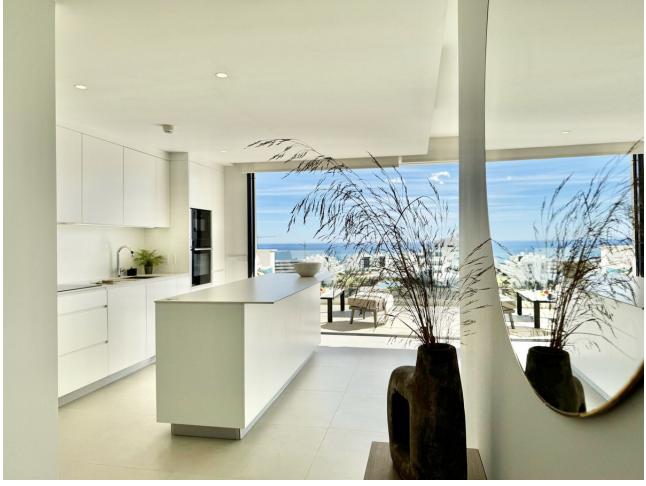

Top rental potential with some of the best sea views in the complex. Fantastic extra large 3-bed contemporary apartment with frontal panoramic views in an exclusive eco sustainable gated resort surrounded by green areas and a few minutes from the beach. This property includes a storage and 2 large parking spaces. The apartment is surrounded by green areas and has fantastic open frontal views onto the green valley leading to the sea. The interior has been tastefully furnished and reveals a feel of space, the interior blending in nicely with the outside terrace. The master bedroom enjoys a private terrace with sea views and a walk-in closet. Extras include both outdoor and indoor electric awnings, underfloor heating in all rooms controlled from your phone via domotics., Neff kitchen appliances. Perimetral ceiling led lighting in sitting room and bedrooms. A co-working area as well as 100.000 sqm of gardens, a 5 km walk with spas, cycle paths, electric charging points for both bicycles and cars have been designed for the residents well being and needs. Enjoy privileged access to one of the top facilities on the Costa del Sol, the Higueron Sports Club (including paddle and tennis courts, heated 25m pool, large gym, and many more activities) Spa and Beach club. Shuttle bus available onsite. Concierge service available, including for managing your rentals if you wish. Amenities in the neighbourhood, include supermarket, drycleaner, pharmacy, a dozen restaurants, among which Michelin-star rated Sollo. Very well connected, there is a train station taking you to the airport or Malaga city center. A few minutes from the beach. Only 15 minute drive to Malaga International Airport and 20 minutes to Puerto Banús and Marbella