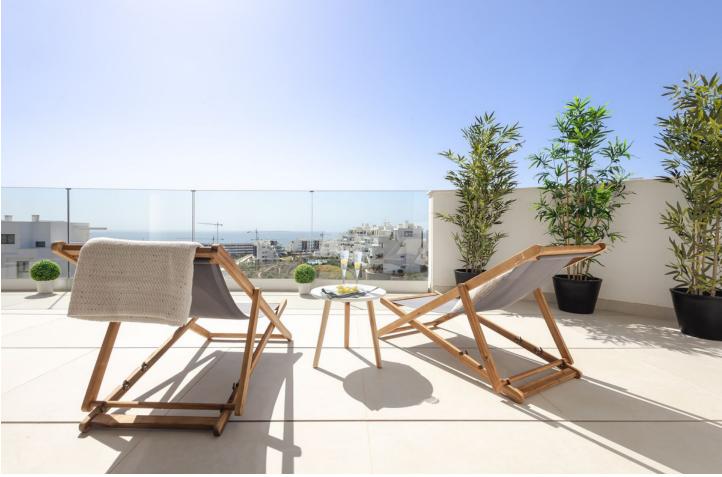

Top rental potential with some of the best sea views in the complex. Fantastic extra large 3-bed contemporary apartment with frontal panoramic views in an exclusive eco sustainable gated resort surrounded by green areas and a few minutes from the beach. This property includes a storage and 2 large parking spaces. The apartment is surrounded by green areas and has fantastic open frontal views onto the green valley leading to the sea. The interior has been tastefully furnished and reveals a feel of space, the interior blending in nicely with the outside terrace. The master bedroom enjoys a private terrace with sea views and a walk-in closet. Extras include both outdoor and indoor electric awnings, underfloor heating in all rooms controlled from your phone via domotics., Neff kitchen appliances. Perimetral ceiling led lighting in sitting room and bedrooms. A co-working area as well as 100.000 sqm of gardens, a 5 km walk with spas, cycle paths, electric charging points for both bicycles and cars have been designed for the residents well being and needs. Enjoy privileged access to one of the top facilities on the Costa del Sol, the Higueron Sports Club (including paddle and tennis courts, heated 25m pool, large gym, and many more activities) Spa and Beach club. Shuttle bus available onsite. Concierge service available, including for managing your rentals if you wish. Amenities in the neighbourhood, include supermarket, drycleaner, pharmacy, a dozen restaurants, among which Michelin-star rated Sollo. Very well connected, there is a train station taking you to the airport or Malaga city center. A few minutes from the beach. Only 15 minute drive to Malaga International Airport and 20 minutes to Puerto Banús and Marbella