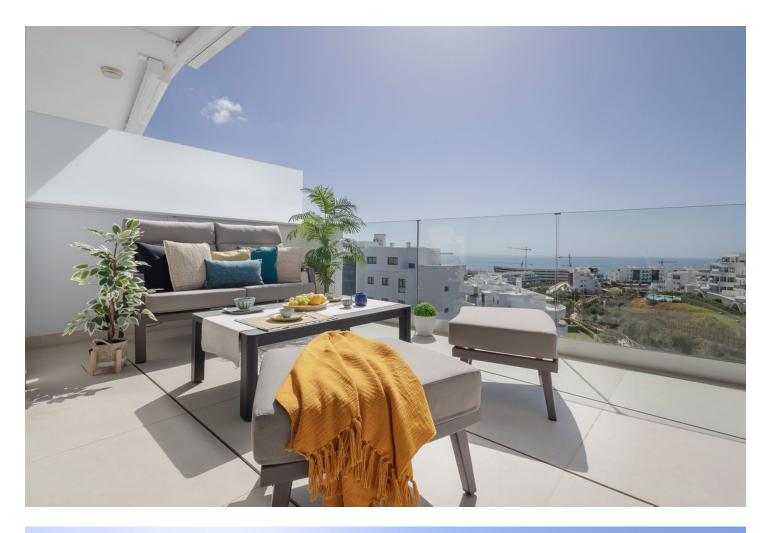

Top rental potential with some of the best sea views in the complex. Fantastic extra large 3-bed contemporary apartment with frontal panoramic views in an exclusive eco sustainable gated resort surrounded by green areas and a few minutes from the beach. This property includes a storage and 2 large parking spaces. The apartment is surrounded by green areas and has fantastic open frontal views onto the green valley leading to the sea. The interior has been tastefully furnished and reveals a feel of space, the interior blending in nicely with the outside terrace. The master bedroom enjoys a private terrace with sea views and a walk-in closet. Extras include both outdoor and indoor electric awnings, underfloor heating in all rooms controlled from your phone via domotics., Neff kitchen appliances. Perimetral ceiling led lighting in sitting room and bedrooms. A co-working area as well as 100.000 sqm of gardens, a 5 km walk with spas, cycle paths, electric charging points for both bicycles and cars have been designed for the residents well being and needs. Enjoy privileged access to one of the top facilities on the Costa del Sol, the Higueron Sports Club (including paddle and tennis courts, heated 25m pool, large gym, and many more activities) Spa and Beach club. Shuttle bus available onsite. Concierge service available, including for managing your rentals if you wish. Amenities in the neighbourhood, include supermarket, drycleaner, pharmacy, a dozen restaurants, among which Michelin-star rated Sollo. Very well connected, there is a train station taking you to the airport or Malaga city center. A few minutes from the beach. Only 15 minute drive to Malaga International Airport and 20 minutes to Puerto Banús and Marbella