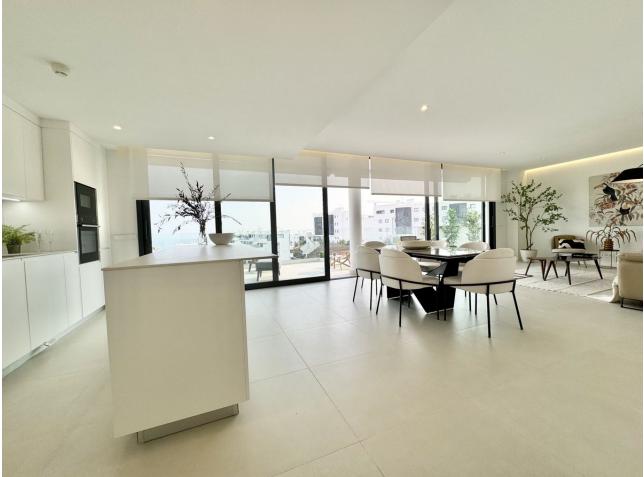

Top rental potential with some of the best sea views in the complex. Fantastic extra large 3-bed contemporary apartment with frontal panoramic views in an exclusive eco sustainable gated resort surrounded by green areas and a few minutes from the beach. This property includes a storage and 2 large parking spaces. The apartment is surrounded by green areas and has fantastic open frontal views onto the green valley leading to the sea. The interior has been tastefully furnished and reveals a feel of space, the interior blending in nicely with the outside terrace. The master bedroom enjoys a private terrace with sea views and a walk-in closet. Extras include both outdoor and indoor electric awnings, underfloor heating in all rooms controlled from your phone via domotics., Neff kitchen appliances. Perimetral ceiling led lighting in sitting room and bedrooms. A co-working area as well as 100.000 sqm of gardens, a 5 km walk with spas, cycle paths, electric charging points for both bicycles and cars have been designed for the residents well being and needs. Enjoy privileged access to one of the top facilities on the Costa del Sol, the Higueron Sports Club (including paddle and tennis courts, heated 25m pool, large gym, and many more activities) Spa and Beach club. Shuttle bus available onsite. Concierge service available, including for managing your rentals if you wish. Amenities in the neighbourhood, include supermarket, drycleaner, pharmacy, a dozen restaurants, among which Michelin-star rated Sollo. Very well connected, there is a train station taking you to the airport or Malaga city center. A few minutes from the beach. Only 15 minute drive to Malaga International Airport and 20 minutes to Puerto Banús and Marbella