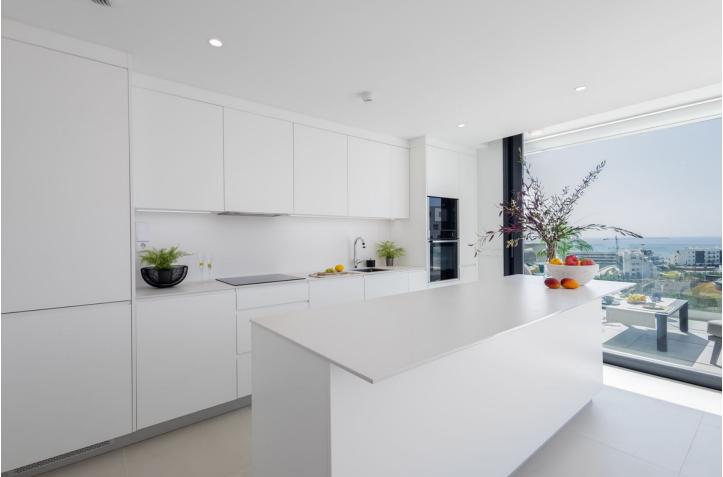

Top rental potential with some of the best sea views in the complex. Fantastic extra large 3-bed contemporary apartment with frontal panoramic views in an exclusive eco sustainable gated resort surrounded by green areas and a few minutes from the beach. This property includes a storage and 2 large parking spaces. The apartment is surrounded by green areas and has fantastic open frontal views onto the green valley leading to the sea. The interior has been tastefully furnished and reveals a feel of space, the interior blending in nicely with the outside terrace. The master bedroom enjoys a private terrace with sea views and a walk-in closet. Extras include both outdoor and indoor electric awnings, underfloor heating in all rooms controlled from your phone via domotics., Neff kitchen appliances. Perimetral ceiling led lighting in sitting room and bedrooms. A co-working area as well as 100.000 sqm of gardens, a 5 km walk with spas, cycle paths, electric charging points for both bicycles and cars have been designed for the residents well being and needs. Enjoy privileged access to one of the top facilities on the Costa del Sol, the Higueron Sports Club (including paddle and tennis courts, heated 25m pool, large gym, and many more activities) Spa and Beach club. Shuttle bus available onsite. Concierge service available, including for managing your rentals if you wish. Amenities in the neighbourhood, include supermarket, drycleaner, pharmacy, a dozen restaurants, among which Michelin-star rated Sollo. Very well connected, there is a train station taking you to the airport or Malaga city center. A few minutes from the beach. Only 15 minute drive to Malaga International Airport and 20 minutes to Puerto Banús and Marbella