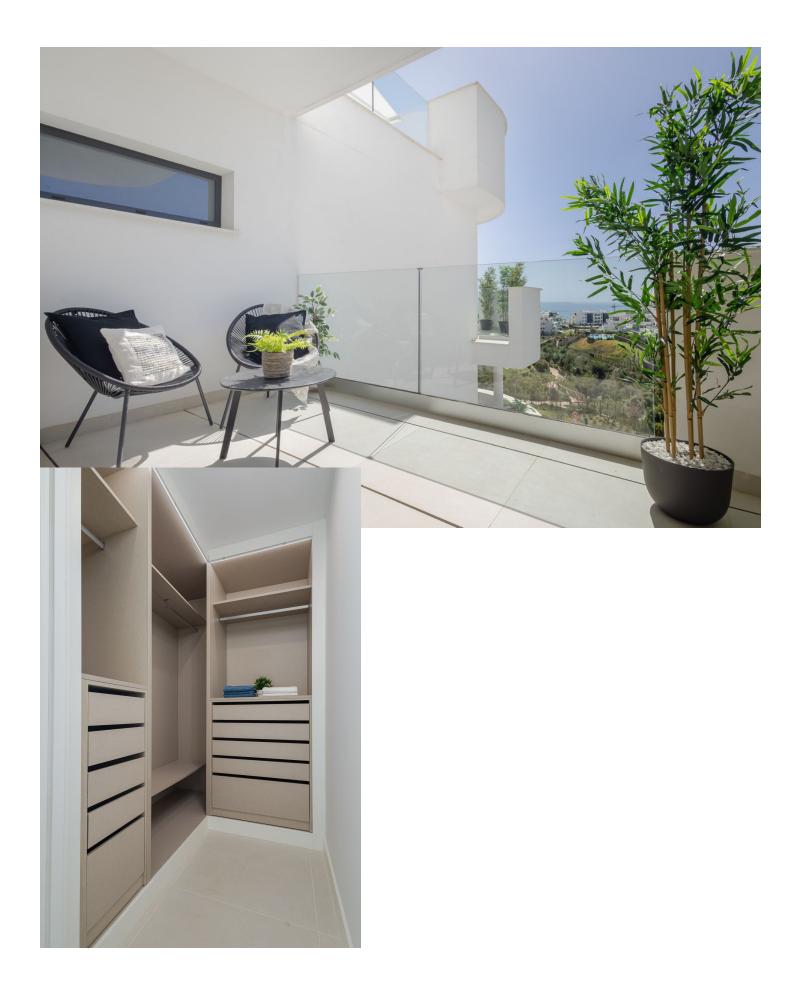

Top rental potential with some of the best sea views in the complex. Fantastic extra large 3-bed contemporary apartment with frontal panoramic views in an exclusive eco sustainable gated resort surrounded by green areas and a few minutes from the beach. This property includes a storage and 2 large parking spaces. The apartment is surrounded by green areas and has fantastic open frontal views onto the green valley leading to the sea. The interior has been tastefully furnished and reveals a feel of space, the interior blending in nicely with the outside terrace. The master bedroom enjoys a private terrace with sea views and a walk-in closet. Extras include both outdoor and indoor electric awnings, underfloor heating in all rooms controlled from your phone via domotics., Neff kitchen appliances. Perimetral ceiling led lighting in sitting room and bedrooms. A co-working area as well as 100.000 sqm of gardens, a 5 km walk with spas, cycle paths, electric charging points for both bicycles and cars have been designed for the residents well being and needs. Enjoy privileged access to one of the top facilities on the Costa del Sol, the Higueron Sports Club (including paddle and tennis courts, heated 25m pool, large gym, and many more activities) Spa and Beach club. Shuttle bus available onsite. Concierge service available, including for managing your rentals if you wish. Amenities in the neighbourhood, include supermarket, drycleaner, pharmacy, a dozen restaurants, among which Michelin-star rated Sollo. Very well connected, there is a train station taking you to the airport or Malaga city center. A few minutes from the beach. Only 15 minute drive to Malaga International Airport and 20 minutes to Puerto Banús and Marbella