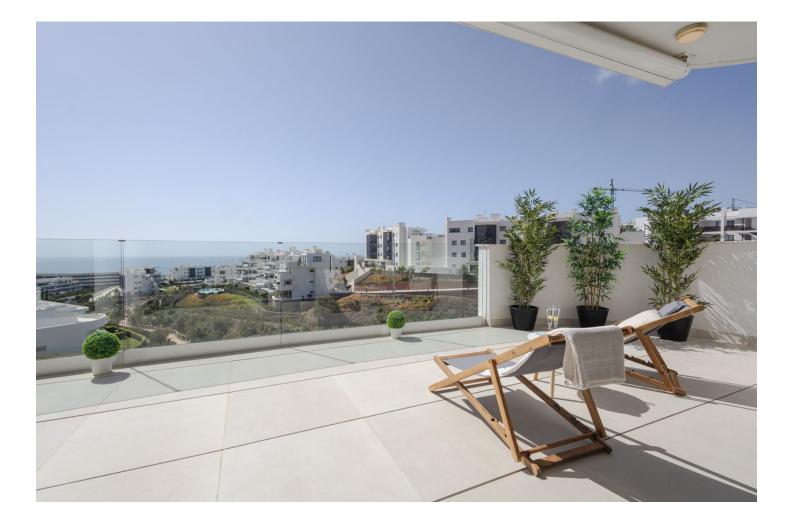

Top rental potential with some of the best sea views in the complex. Fantastic extra large 3-bed contemporary apartment with frontal panoramic views in an exclusive eco sustainable gated resort surrounded by green areas and a few minutes from the beach. This property includes a storage and 2 large parking spaces. The apartment is surrounded by green areas and has fantastic open frontal views onto the green valley leading to the sea. The interior has been tastefully furnished and reveals a feel of space, the interior blending in nicely with the outside terrace. The master bedroom enjoys a private terrace with sea views and a walk-in closet. Extras include both outdoor and indoor electric awnings, underfloor heating in all rooms controlled from your phone via domotics., Neff kitchen appliances. Perimetral ceiling led lighting in sitting room and bedrooms. A co-working area as well as 100.000 sqm of gardens, a 5 km walk with spas, cycle paths, electric charging points for both bicycles and cars have been designed for the residents well being and needs. Enjoy privileged access to one of the top facilities on the Costa del Sol, the Higueron Sports Club (including paddle and tennis courts, heated 25m pool, large gym, and many more activities) Spa and Beach club. Shuttle bus available onsite. Concierge service available, including for managing your rentals if you wish. Amenities in the neighbourhood, include supermarket, drycleaner, pharmacy, a dozen restaurants, among which Michelin-star rated Sollo. Very well connected, there is a train station taking you to the airport or Malaga city center. A few minutes from the beach. Only 15 minute drive to Malaga International Airport and 20 minutes to Puerto Banús and Marbella