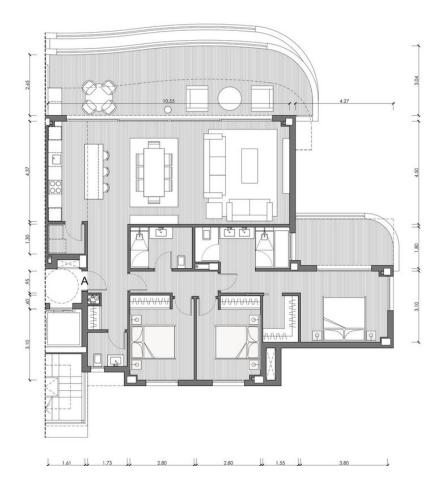

| Terraza Dorm. | 9.85m <sup>2</sup>   |  |
|---------------|----------------------|--|
| Terraza Salón | 36.15m               |  |
| Total Cerrada | 132.63m <sup>2</sup> |  |
| Total Útil    | 113.88m              |  |
| Pasillo       | 3.96m <sup>2</sup>   |  |
| Vestíbulo     | 7.69m <sup>2</sup>   |  |
| Aseo          | 2.56m <sup>2</sup>   |  |
| Dormitorio 3  | 10.09m <sup>2</sup>  |  |
| Baño 2        | 4.86m <sup>2</sup>   |  |
| Dormitorio 2  | 10.01m <sup>2</sup>  |  |
| Baño 1        | 7.32m <sup>2</sup>   |  |
| Dormitorio 1  | 18.19m <sup>2</sup>  |  |
| Lavadero      | 2.09m <sup>2</sup>   |  |
| Cocina        | 7.48m <sup>2</sup>   |  |
| Salón         | 39.63m <sup>2</sup>  |  |

Anteproyecto - Parcela BA.8 HIGUERÓN WEST