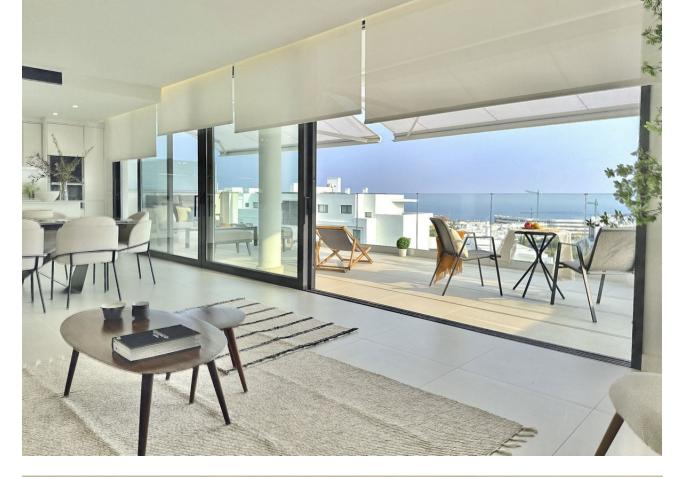

Top rental potential with some of the best sea views in the complex. Fantastic extra large 3-bed contemporary apartment with frontal panoramic views in an exclusive eco sustainable gated resort surrounded by green areas and a few minutes from the beach. This property includes a storage and 2 large parking spaces. The apartment is surrounded by green areas and has fantastic open frontal views onto the green valley leading to the sea. The interior has been tastefully furnished and reveals a feel of space, the interior blending in nicely with the outside terrace. The master bedroom enjoys a private terrace with sea views and a walk-in closet. Extras include both outdoor and indoor electric awnings, underfloor heating in all rooms controlled from your phone via domotics., Neff kitchen appliances. Perimetral ceiling led lighting in sitting room and bedrooms. A co-working area as well as 100.000 sqm of gardens, a 5 km walk with spas, cycle paths, electric charging points for both bicycles and cars have been designed for the residents well being and needs. Enjoy privileged access to one of the top facilities on the Costa del Sol, the Higueron Sports Club (including paddle and tennis courts, heated 25m pool, large gym, and many more activities) Spa and Beach club. Shuttle bus available onsite. Concierge service available, including for managing your rentals if you wish. Amenities in the neighbourhood, include supermarket, drycleaner, pharmacy, a dozen restaurants, among which Michelin-star rated Sollo. Very well connected, there is a train station taking you to the airport or Malaga city center. A few minutes from the beach. Only 15 minute drive to Malaga International Airport and 20 minutes to Puerto Banús and Marbella