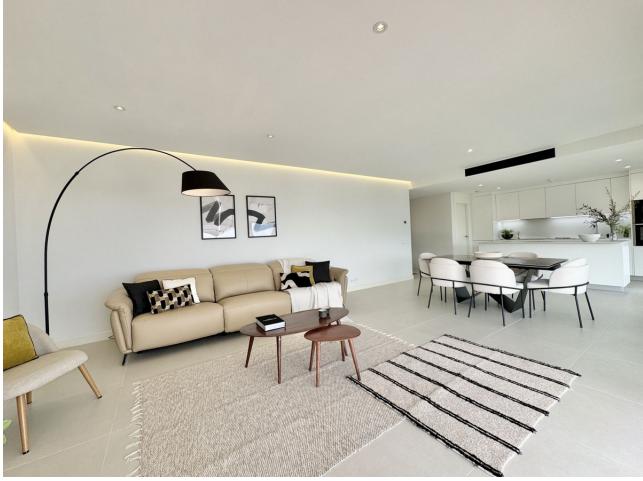

Top rental potential with some of the best sea views in the complex. Fantastic extra large 3-bed contemporary apartment with frontal panoramic views in an exclusive eco sustainable gated resort surrounded by green areas and a few minutes from the beach. This property includes a storage and 2 large parking spaces. The apartment is surrounded by green areas and has fantastic open frontal views onto the green valley leading to the sea. The interior has been tastefully furnished and reveals a feel of space, the interior blending in nicely with the outside terrace. The master bedroom enjoys a private terrace with sea views and a walk-in closet. Extras include both outdoor and indoor electric awnings, underfloor heating in all rooms controlled from your phone via domotics., Neff kitchen appliances. Perimetral ceiling led lighting in sitting room and bedrooms. A co-working area as well as 100.000 sqm of gardens, a 5 km walk with spas, cycle paths, electric charging points for both bicycles and cars have been designed for the residents well being and needs. Enjoy privileged access to one of the top facilities on the Costa del Sol, the Higueron Sports Club (including paddle and tennis courts, heated 25m pool, large gym, and many more activities) Spa and Beach club. Shuttle bus available onsite. Concierge service available, including for managing your rentals if you wish. Amenities in the neighbourhood, include supermarket, drycleaner, pharmacy, a dozen restaurants, among which Michelin-star rated Sollo. Very well connected, there is a train station taking you to the airport or Malaga city center. A few minutes from the beach. Only 15 minute drive to Malaga International Airport and 20 minutes to Puerto Banús and Marbella