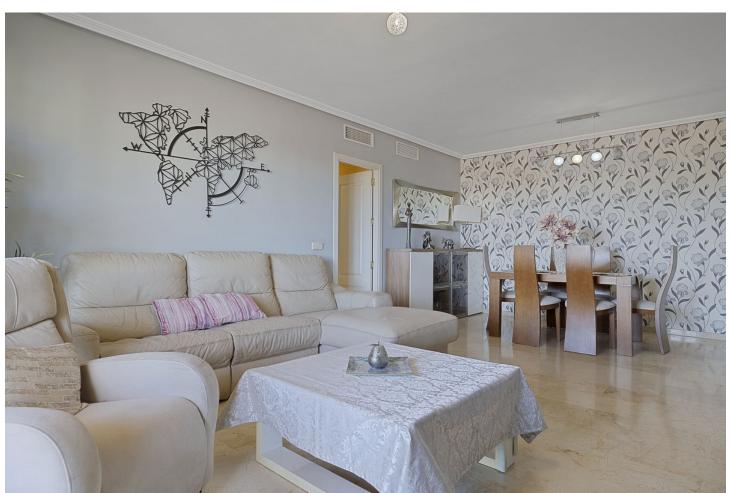

2

2

80 m2

Spacious 2 bedroom apartment with spacious terrace in the well sought after gated community Las Adelfas in Finca Dona Maria in Torrequebrada. The views are mesmerizing: panoramic golf and sea views. Just stunning! The apartment measures 80 m2 inside and has a spacious partially covered terrace. Perfect to spend the endless Andalucian summers. The distribution of this bright and spacious apartment is as follows: the living room, the master bedroom and the guest bedroom are enjoying these fabulous views. These rooms also have direct access to the spacious partially covered terrace. The kitchen has been fully reformed recently, as well as both bathrooms. The master bedroom has an ensuite bathroom with double sink, toilet, and bath tub. The second bathroom is equipped with sink, toilet, and walk in shower. The apartment is equipped with several built-in in wardrobes. The master bedroom has the luxury of a walk-in closet. The flooring is cream marble. From Calle Camelia it is only 1.2 km to the sandy and wide beaches of Benalmadena Costa. The communal areas are well-kept. The communal pool is a saltwater pool. Included in the price is a parking space (covered) and a storage room of 5 m2. This property is located on the 1st floor and is accessible by stairs or lift. The building only has 4 stories. A must-see!