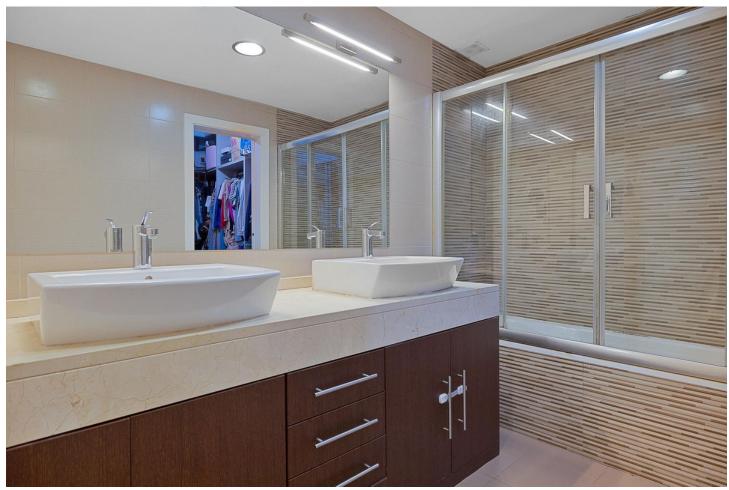

2

2

80 m2

Spacious 2 bedroom apartment with spacious terrace in the well sought after gated community Las Adelfas in Finca Dona Maria in Torrequebrada. The views are mesmerizing: panoramic golf and sea views. Just stunning! The apartment measures 80 m2 inside and has a spacious partially covered terrace. Perfect to spend the endless Andalucian summers. The distribution of this bright and spacious apartment is as follows: the living room, the master bedroom and the guest bedroom are enjoying these fabulous views. These rooms also have direct access to the spacious partially covered terrace. The kitchen has been fully reformed recently, as well as both bathrooms. The master bedroom has an ensuite bathroom with double sink, toilet, and bath tub. The second bathroom is equipped with sink, toilet, and walk in shower. The apartment is equipped with several built-in in wardrobes. The master bedroom has the luxury of a walk-in closet. The flooring is cream marble. From Calle Camelia it is only 1.2 km to the sandy and wide beaches of Benalmadena Costa. The communal areas are well-kept. The communal pool is a saltwater pool. Included in the price is a parking space (covered) and a storage room of 5 m2. This property is located on the 1st floor and is accessible by stairs or lift. The building only has 4 stories. A must-see!

| Setting Close To Golf Close To Shops Close To Sea Close To Schools Urbanisation | Orientation South                               | Condition Excellent Recently Refurbished                                                                                                | Pool Communal                    |
|---------------------------------------------------------------------------------|-------------------------------------------------|-----------------------------------------------------------------------------------------------------------------------------------------|----------------------------------|
| Climate Control  Air Conditioning  Hot A/C  Cold A/C                            | Views Sea Mountain Golf Panoramic Garden Pool   | Features Covered Terrace Lift Fitted Wardrobes Private Terrace Storage Room Ensuite Bathroom Marble Flooring Double Glazing Fiber Optic | Furniture Not Furnished Optional |
| Kitchen Fully Fitted                                                            | Garden Communal                                 | Security Gated Complex Electric Blinds Entry Phone                                                                                      | Parking Covered Private          |
| <b>Utilities</b> Electricity                                                    | Category Golf Holiday Homes Resale Contemporary |                                                                                                                                         |                                  |