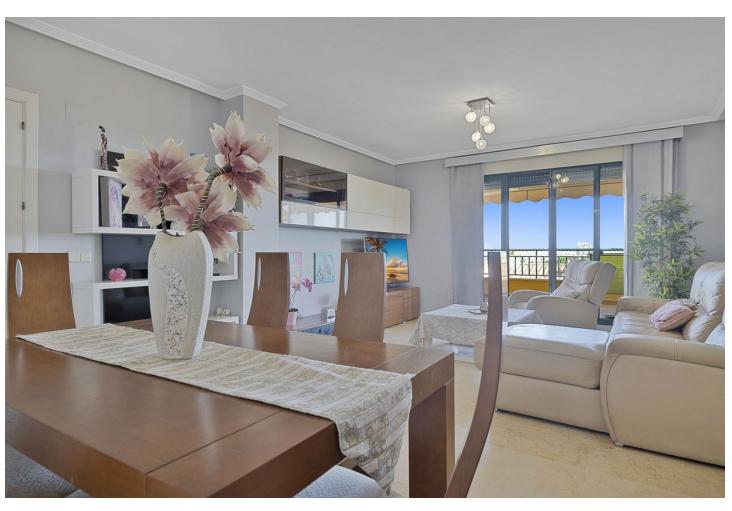

2

2

80 m2

Spacious 2 bedroom apartment with spacious terrace in the well sought after gated community Las Adelfas in Finca Dona Maria in Torrequebrada. The views are mesmerizing: panoramic golf and sea views. Just stunning! The apartment measures 80 m2 inside and has a spacious partially covered terrace. Perfect to spend the endless Andalucian summers. The distribution of this bright and spacious apartment is as follows: the living room, the master bedroom and the guest bedroom are enjoying these fabulous views. These rooms also have direct access to the spacious partially covered terrace. The kitchen has been fully reformed recently, as well as both bathrooms. The master bedroom has an ensuite bathroom with double sink, toilet, and bath tub. The second bathroom is equipped with sink, toilet, and walk in shower. The apartment is equipped with several built-in in wardrobes. The master bedroom has the luxury of a walk-in closet. The flooring is cream marble. From Calle Camelia it is only 1.2 km to the sandy and wide beaches of Benalmadena Costa. The communal areas are well-kept. The communal pool is a saltwater pool. Included in the price is a parking space (covered) and a storage room of 5 m2. This property is located on the 1st floor and is accessible by stairs or lift. The building only has 4 stories. A must-see!