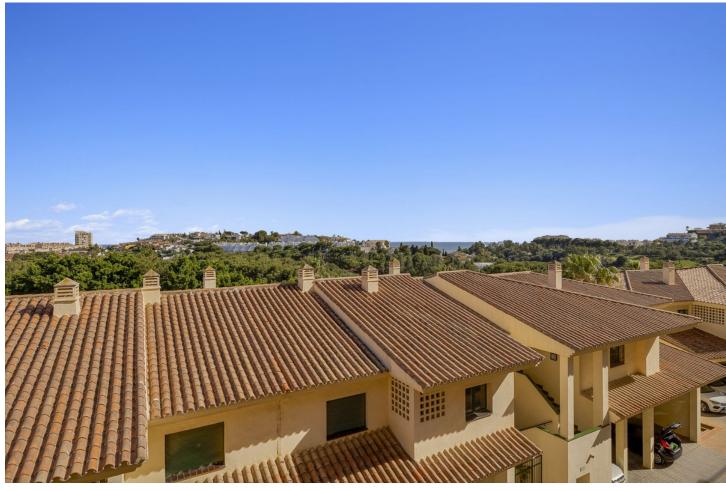

2

2

80 m2

Spacious 2 bedroom apartment with spacious terrace in the well sought after gated community Las Adelfas in Finca Dona Maria in Torrequebrada. The views are mesmerizing: panoramic golf and sea views. Just stunning! The apartment measures 80 m2 inside and has a spacious partially covered terrace. Perfect to spend the endless Andalucian summers. The distribution of this bright and spacious apartment is as follows: the living room, the master bedroom and the guest bedroom are enjoying these fabulous views. These rooms also have direct access to the spacious partially covered terrace. The kitchen has been fully reformed recently, as well as both bathrooms. The master bedroom has an ensuite bathroom with double sink, toilet, and bath tub. The second bathroom is equipped with sink, toilet, and walk in shower. The apartment is equipped with several built-in in wardrobes. The master bedroom has the luxury of a walk-in closet. The flooring is cream marble. From Calle Camelia it is only 1.2 km to the sandy and wide beaches of Benalmadena Costa. The communal areas are well-kept. The communal pool is a saltwater pool. Included in the price is a parking space (covered) and a storage room of 5 m2. This property is located on the 1st floor and is accessible by stairs or lift. The building only has 4 stories. A must-see!

| Setting Close To Golf Close To Shops Close To Sea Close To Schools Urbanisation | Orientation South                               | Condition Excellent Recently Refurbished                                                                                                | Pool Communal                    |
|---------------------------------------------------------------------------------|-------------------------------------------------|-----------------------------------------------------------------------------------------------------------------------------------------|----------------------------------|
| Climate Control  Air Conditioning  Hot A/C  Cold A/C                            | Views Sea Mountain Golf Panoramic Garden Pool   | Features Covered Terrace Lift Fitted Wardrobes Private Terrace Storage Room Ensuite Bathroom Marble Flooring Double Glazing Fiber Optic | Furniture Not Furnished Optional |
| Kitchen Fully Fitted                                                            | Garden Communal                                 | Security Gated Complex Electric Blinds Entry Phone                                                                                      | Parking Covered Private          |
| <b>Utilities</b> Electricity                                                    | Category Golf Holiday Homes Resale Contemporary |                                                                                                                                         |                                  |