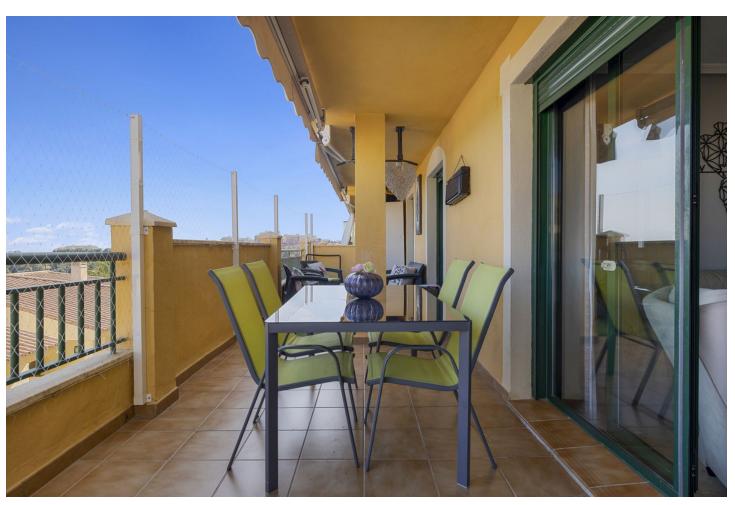

2

2

80 m2

Spacious 2 bedroom apartment with spacious terrace in the well sought after gated community Las Adelfas in Finca Dona Maria in Torrequebrada. The views are mesmerizing: panoramic golf and sea views. Just stunning! The apartment measures 80 m2 inside and has a spacious partially covered terrace. Perfect to spend the endless Andalucian summers. The distribution of this bright and spacious apartment is as follows: the living room, the master bedroom and the guest bedroom are enjoying these fabulous views. These rooms also have direct access to the spacious partially covered terrace. The kitchen has been fully reformed recently, as well as both bathrooms. The master bedroom has an ensuite bathroom with double sink, toilet, and bath tub. The second bathroom is equipped with sink, toilet, and walk in shower. The apartment is equipped with several built-in in wardrobes. The master bedroom has the luxury of a walk-in closet. The flooring is cream marble. From Calle Camelia it is only 1.2 km to the sandy and wide beaches of Benalmadena Costa. The communal areas are well-kept. The communal pool is a saltwater pool. Included in the price is a parking space (covered) and a storage room of 5 m2. This property is located on the 1st floor and is accessible by stairs or lift. The building only has 4 stories. A must-see!

| Setting Close To Golf Close To Shops Close To Sea Close To Schools Urbanisation | Orientation South                               | Condition Excellent Recently Refurbished                                                                                                | Pool Communal                    |
|---------------------------------------------------------------------------------|-------------------------------------------------|-----------------------------------------------------------------------------------------------------------------------------------------|----------------------------------|
| Climate Control  Air Conditioning  Hot A/C  Cold A/C                            | Views Sea Mountain Golf Panoramic Garden Pool   | Features Covered Terrace Lift Fitted Wardrobes Private Terrace Storage Room Ensuite Bathroom Marble Flooring Double Glazing Fiber Optic | Furniture Not Furnished Optional |
| Kitchen Fully Fitted                                                            | Garden Communal                                 | Security Gated Complex Electric Blinds Entry Phone                                                                                      | Parking Covered Private          |
| <b>Utilities</b> Electricity                                                    | Category Golf Holiday Homes Resale Contemporary |                                                                                                                                         |                                  |