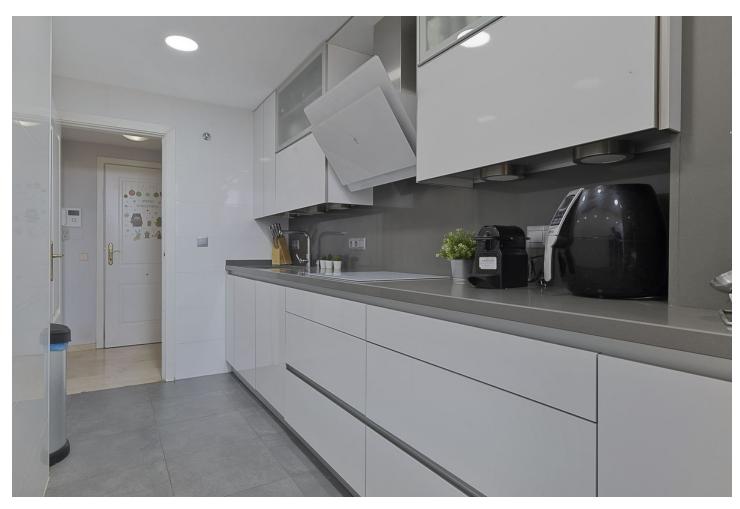

2

2

80 m2

Spacious 2 bedroom apartment with spacious terrace in the well sought after gated community Las Adelfas in Finca Dona Maria in Torrequebrada. The views are mesmerizing: panoramic golf and sea views. Just stunning! The apartment measures 80 m2 inside and has a spacious partially covered terrace. Perfect to spend the endless Andalucian summers. The distribution of this bright and spacious apartment is as follows: the living room, the master bedroom and the guest bedroom are enjoying these fabulous views. These rooms also have direct access to the spacious partially covered terrace. The kitchen has been fully reformed recently, as well as both bathrooms. The master bedroom has an ensuite bathroom with double sink, toilet, and bath tub. The second bathroom is equipped with sink, toilet, and walk in shower. The apartment is equipped with several built-in in wardrobes. The master bedroom has the luxury of a walk-in closet. The flooring is cream marble. From Calle Camelia it is only 1.2 km to the sandy and wide beaches of Benalmadena Costa. The communal areas are well-kept. The communal pool is a saltwater pool. Included in the price is a parking space (covered) and a storage room of 5 m2. This property is located on the 1st floor and is accessible by stairs or lift. The building only has 4 stories. A must-see!

| Setting Close To Golf Close To Shops Close To Sea Close To Schools Urbanisation | Orientation South                               | Condition Excellent Recently Refurbished                                                                                                | Pool Communal                    |
|---------------------------------------------------------------------------------|-------------------------------------------------|-----------------------------------------------------------------------------------------------------------------------------------------|----------------------------------|
| Climate Control  Air Conditioning  Hot A/C  Cold A/C                            | Views Sea Mountain Golf Panoramic Garden Pool   | Features Covered Terrace Lift Fitted Wardrobes Private Terrace Storage Room Ensuite Bathroom Marble Flooring Double Glazing Fiber Optic | Furniture Not Furnished Optional |
| Kitchen Fully Fitted                                                            | Garden Communal                                 | Security Gated Complex Electric Blinds Entry Phone                                                                                      | Parking Covered Private          |
| <b>Utilities</b> Electricity                                                    | Category Golf Holiday Homes Resale Contemporary |                                                                                                                                         |                                  |