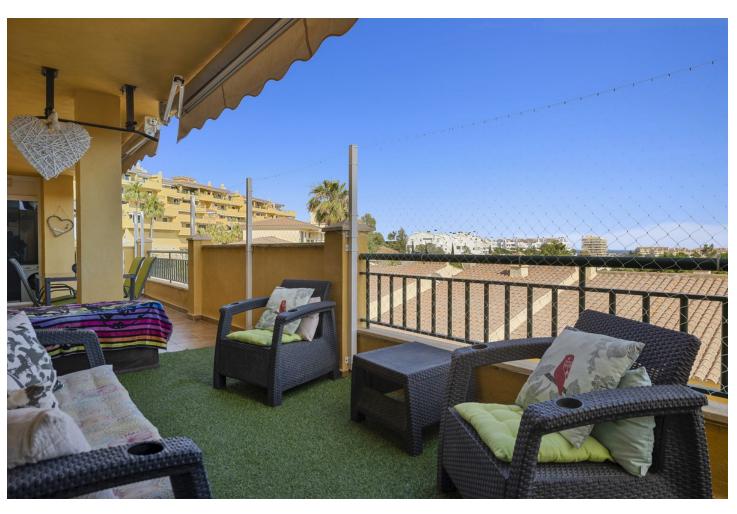

2

2

80 m2

Spacious 2 bedroom apartment with spacious terrace in the well sought after gated community Las Adelfas in Finca Dona Maria in Torrequebrada. The views are mesmerizing: panoramic golf and sea views. Just stunning! The apartment measures 80 m2 inside and has a spacious partially covered terrace. Perfect to spend the endless Andalucian summers. The distribution of this bright and spacious apartment is as follows: the living room, the master bedroom and the guest bedroom are enjoying these fabulous views. These rooms also have direct access to the spacious partially covered terrace. The kitchen has been fully reformed recently, as well as both bathrooms. The master bedroom has an ensuite bathroom with double sink, toilet, and bath tub. The second bathroom is equipped with sink, toilet, and walk in shower. The apartment is equipped with several built-in in wardrobes. The master bedroom has the luxury of a walk-in closet. The flooring is cream marble. From Calle Camelia it is only 1.2 km to the sandy and wide beaches of Benalmadena Costa. The communal areas are well-kept. The communal pool is a saltwater pool. Included in the price is a parking space (covered) and a storage room of 5 m2. This property is located on the 1st floor and is accessible by stairs or lift. The building only has 4 stories. A must-see!