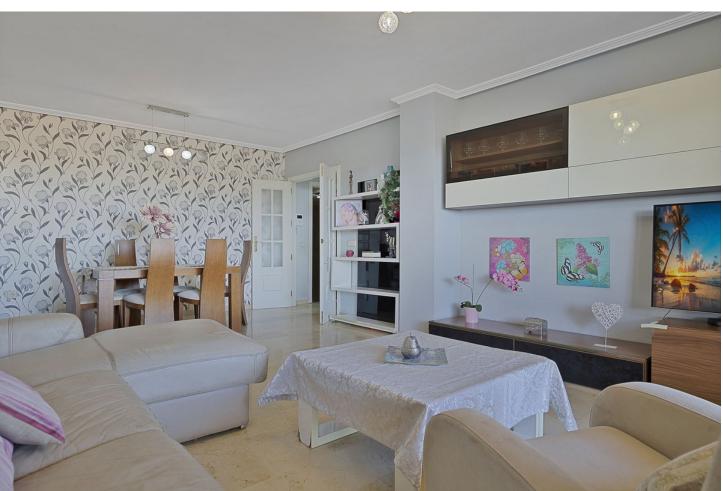

2

2

80 m2

Spacious 2 bedroom apartment with spacious terrace in the well sought after gated community Las Adelfas in Finca Dona Maria in Torrequebrada. The views are mesmerizing: panoramic golf and sea views. Just stunning! The apartment measures 80 m2 inside and has a spacious partially covered terrace. Perfect to spend the endless Andalucian summers. The distribution of this bright and spacious apartment is as follows: the living room, the master bedroom and the guest bedroom are enjoying these fabulous views. These rooms also have direct access to the spacious partially covered terrace. The kitchen has been fully reformed recently, as well as both bathrooms. The master bedroom has an ensuite bathroom with double sink, toilet, and bath tub. The second bathroom is equipped with sink, toilet, and walk in shower. The apartment is equipped with several built-in in wardrobes. The master bedroom has the luxury of a walk-in closet. The flooring is cream marble. From Calle Camelia it is only 1.2 km to the sandy and wide beaches of Benalmadena Costa. The communal areas are well-kept. The communal pool is a saltwater pool. Included in the price is a parking space (covered) and a storage room of 5 m2. This property is located on the 1st floor and is accessible by stairs or lift. The building only has 4 stories. A must-see!

| Setting Close To Golf Close To Shops Close To Sea Close To Schools Urbanisation | Orientation South                               | Condition Excellent Recently Refurbished                                                                                                | Pool Communal                    |
|---------------------------------------------------------------------------------|-------------------------------------------------|-----------------------------------------------------------------------------------------------------------------------------------------|----------------------------------|
| Climate Control  Air Conditioning  Hot A/C  Cold A/C                            | Views Sea Mountain Golf Panoramic Garden Pool   | Features Covered Terrace Lift Fitted Wardrobes Private Terrace Storage Room Ensuite Bathroom Marble Flooring Double Glazing Fiber Optic | Furniture Not Furnished Optional |
| Kitchen Fully Fitted                                                            | Garden Communal                                 | Security Gated Complex Electric Blinds Entry Phone                                                                                      | Parking Covered Private          |
| <b>Utilities</b> Electricity                                                    | Category Golf Holiday Homes Resale Contemporary |                                                                                                                                         |                                  |