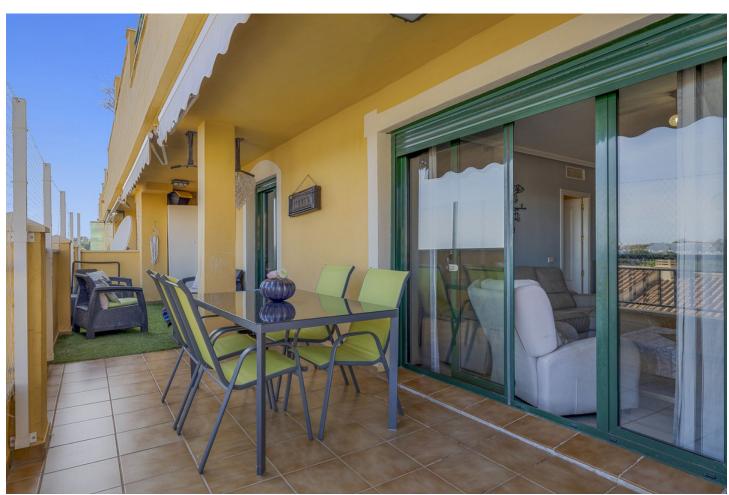

2

2

80 m2

Spacious 2 bedroom apartment with spacious terrace in the well sought after gated community Las Adelfas in Finca Dona Maria in Torrequebrada. The views are mesmerizing: panoramic golf and sea views. Just stunning! The apartment measures 80 m2 inside and has a spacious partially covered terrace. Perfect to spend the endless Andalucian summers. The distribution of this bright and spacious apartment is as follows: the living room, the master bedroom and the guest bedroom are enjoying these fabulous views. These rooms also have direct access to the spacious partially covered terrace. The kitchen has been fully reformed recently, as well as both bathrooms. The master bedroom has an ensuite bathroom with double sink, toilet, and bath tub. The second bathroom is equipped with sink, toilet, and walk in shower. The apartment is equipped with several built-in in wardrobes. The master bedroom has the luxury of a walk-in closet. The flooring is cream marble. From Calle Camelia it is only 1.2 km to the sandy and wide beaches of Benalmadena Costa. The communal areas are well-kept. The communal pool is a saltwater pool. Included in the price is a parking space (covered) and a storage room of 5 m2. This property is located on the 1st floor and is accessible by stairs or lift. The building only has 4 stories. A must-see!

| Setting Close To Golf Close To Shops Close To Sea Close To Schools Urbanisation | Orientation South                               | Condition Excellent Recently Refurbished                                                                                                | Pool Communal                    |
|---------------------------------------------------------------------------------|-------------------------------------------------|-----------------------------------------------------------------------------------------------------------------------------------------|----------------------------------|
| Climate Control  Air Conditioning  Hot A/C  Cold A/C                            | Views Sea Mountain Golf Panoramic Garden Pool   | Features Covered Terrace Lift Fitted Wardrobes Private Terrace Storage Room Ensuite Bathroom Marble Flooring Double Glazing Fiber Optic | Furniture Not Furnished Optional |
| Kitchen Fully Fitted                                                            | Garden Communal                                 | Security Gated Complex Electric Blinds Entry Phone                                                                                      | Parking Covered Private          |
| <b>Utilities</b> Electricity                                                    | Category Golf Holiday Homes Resale Contemporary |                                                                                                                                         |                                  |