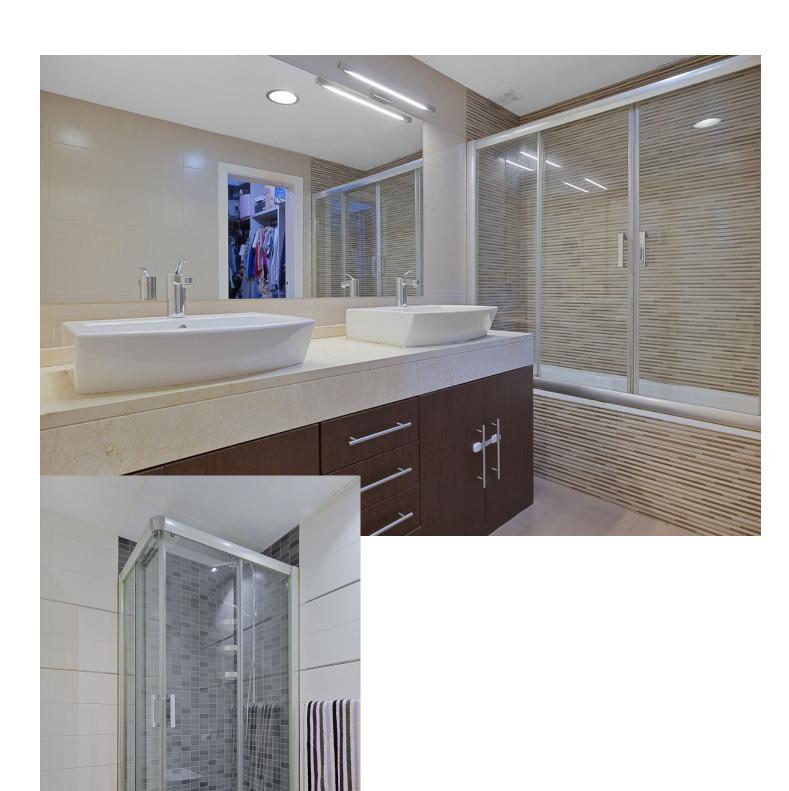

2

2

80 m2

Spacious 2 bedroom apartment with spacious terrace in the well sought after gated community Las Adelfas in Finca Dona Maria in Torrequebrada. The views are mesmerizing: panoramic golf and sea views. Just stunning! The apartment measures 80 m2 inside and has a spacious partially covered terrace. Perfect to spend the endless Andalucian summers. The distribution of this bright and spacious apartment is as follows: the living room, the master bedroom and the guest bedroom are enjoying these fabulous views. These rooms also have direct access to the spacious partially covered terrace. The kitchen has been fully reformed recently, as well as both bathrooms. The master bedroom has an ensuite bathroom with double sink, toilet, and bath tub. The second bathroom is equipped with sink, toilet, and walk in shower. The apartment is equipped with several built-in in wardrobes. The master bedroom has the luxury of a walk-in closet. The flooring is cream marble. From Calle Camelia it is only 1.2 km to the sandy and wide beaches of Benalmadena Costa. The communal areas are well-kept. The communal pool is a saltwater pool. Included in the price is a parking space (covered) and a storage room of 5 m2. This property is located on the 1st floor and is accessible by stairs or lift. The building only has 4 stories. A must-see!