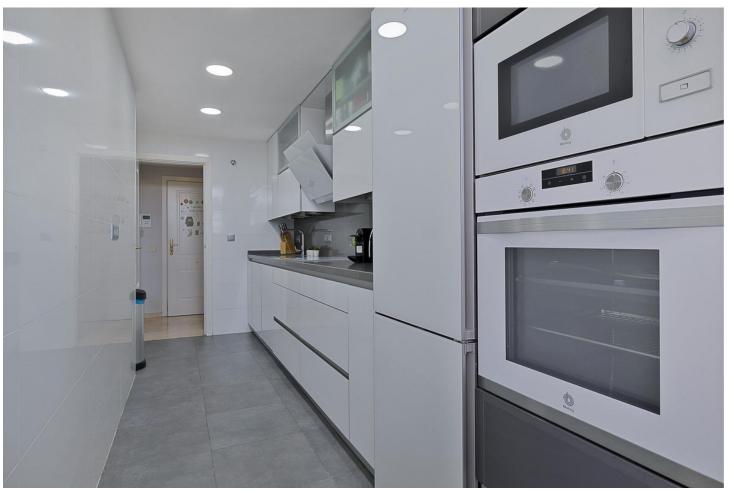

2

2

80 m2

Spacious 2 bedroom apartment with spacious terrace in the well sought after gated community Las Adelfas in Finca Dona Maria in Torrequebrada. The views are mesmerizing: panoramic golf and sea views. Just stunning! The apartment measures 80 m2 inside and has a spacious partially covered terrace. Perfect to spend the endless Andalucian summers. The distribution of this bright and spacious apartment is as follows: the living room, the master bedroom and the guest bedroom are enjoying these fabulous views. These rooms also have direct access to the spacious partially covered terrace. The kitchen has been fully reformed recently, as well as both bathrooms. The master bedroom has an ensuite bathroom with double sink, toilet, and bath tub. The second bathroom is equipped with sink, toilet, and walk in shower. The apartment is equipped with several built-in in wardrobes. The master bedroom has the luxury of a walk-in closet. The flooring is cream marble. From Calle Camelia it is only 1.2 km to the sandy and wide beaches of Benalmadena Costa. The communal areas are well-kept. The communal pool is a saltwater pool. Included in the price is a parking space (covered) and a storage room of 5 m2. This property is located on the 1st floor and is accessible by stairs or lift. The building only has 4 stories. A must-see!

| Setting Close To Golf Close To Shops Close To Sea Close To Schools Urbanisation | Orientation South                               | Condition Excellent Recently Refurbished                                                                                                | Pool Communal                    |
|---------------------------------------------------------------------------------|-------------------------------------------------|-----------------------------------------------------------------------------------------------------------------------------------------|----------------------------------|
| Climate Control  Air Conditioning  Hot A/C  Cold A/C                            | Views Sea Mountain Golf Panoramic Garden Pool   | Features Covered Terrace Lift Fitted Wardrobes Private Terrace Storage Room Ensuite Bathroom Marble Flooring Double Glazing Fiber Optic | Furniture Not Furnished Optional |
| Kitchen Fully Fitted                                                            | Garden Communal                                 | Security Gated Complex Electric Blinds Entry Phone                                                                                      | Parking Covered Private          |
| <b>Utilities</b> Electricity                                                    | Category Golf Holiday Homes Resale Contemporary |                                                                                                                                         |                                  |