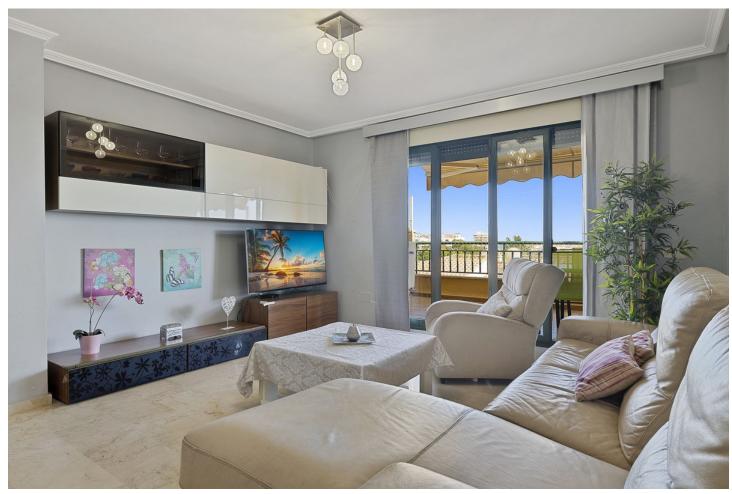

2

2

80 m2

Spacious 2 bedroom apartment with spacious terrace in the well sought after gated community Las Adelfas in Finca Dona Maria in Torrequebrada. The views are mesmerizing: panoramic golf and sea views. Just stunning! The apartment measures 80 m2 inside and has a spacious partially covered terrace. Perfect to spend the endless Andalucian summers. The distribution of this bright and spacious apartment is as follows: the living room, the master bedroom and the guest bedroom are enjoying these fabulous views. These rooms also have direct access to the spacious partially covered terrace. The kitchen has been fully reformed recently, as well as both bathrooms. The master bedroom has an ensuite bathroom with double sink, toilet, and bath tub. The second bathroom is equipped with sink, toilet, and walk in shower. The apartment is equipped with several built-in in wardrobes. The master bedroom has the luxury of a walk-in closet. The flooring is cream marble. From Calle Camelia it is only 1.2 km to the sandy and wide beaches of Benalmadena Costa. The communal areas are well-kept. The communal pool is a saltwater pool. Included in the price is a parking space (covered) and a storage room of 5 m2. This property is located on the 1st floor and is accessible by stairs or lift. The building only has 4 stories. A must-see!