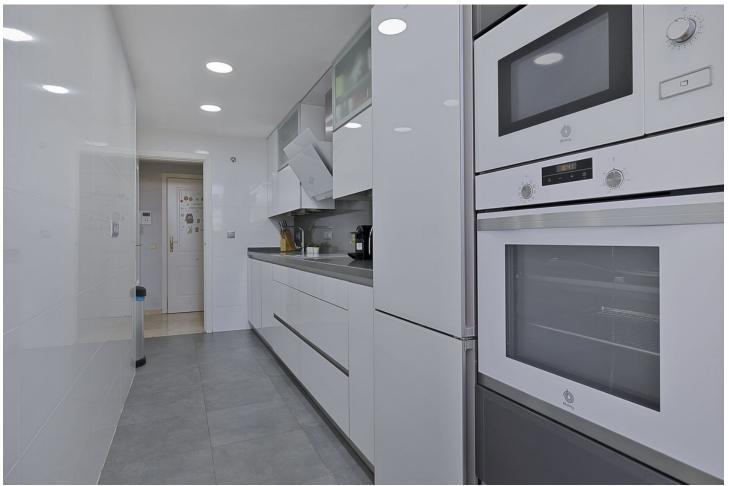

2

2

80 m2

Spacious 2 bedroom apartment with spacious terrace in the well sought after gated community Las Adelfas in Finca Dona Maria in Torrequebrada. The views are mesmerizing: panoramic golf and sea views. Just stunning! The apartment measures 80 m2 inside and has a spacious partially covered terrace. Perfect to spend the endless Andalucian summers. The distribution of this bright and spacious apartment is as follows: the living room, the master bedroom and the guest bedroom are enjoying these fabulous views. These rooms also have direct access to the spacious partially covered terrace. The kitchen has been fully reformed recently, as well as both bathrooms. The master bedroom has an ensuite bathroom with double sink, toilet, and bath tub. The second bathroom is equipped with sink, toilet, and walk in shower. The apartment is equipped with several built-in in wardrobes. The master bedroom has the luxury of a walk-in closet. The flooring is cream marble. From Calle Camelia it is only 1.2 km to the sandy and wide beaches of Benalmadena Costa. The communal areas are well-kept. The communal pool is a saltwater pool. Included in the price is a parking space (covered) and a storage room of 5 m2. This property is located on the 1st floor and is accessible by stairs or lift. The building only has 4 stories. A must-see!

| Setting Close To Golf Close To Shops Close To Sea Close To Schools Urbanisation | Orientation South                               | Condition Excellent Recently Refurbished                                                                                                | Pool Communal                    |
|---------------------------------------------------------------------------------|-------------------------------------------------|-----------------------------------------------------------------------------------------------------------------------------------------|----------------------------------|
| Climate Control  Air Conditioning  Hot A/C  Cold A/C                            | Views Sea Mountain Golf Panoramic Garden Pool   | Features Covered Terrace Lift Fitted Wardrobes Private Terrace Storage Room Ensuite Bathroom Marble Flooring Double Glazing Fiber Optic | Furniture Not Furnished Optional |
| Kitchen Fully Fitted                                                            | Garden Communal                                 | Security Gated Complex Electric Blinds Entry Phone                                                                                      | Parking Covered Private          |
| <b>Utilities</b> Electricity                                                    | Category Golf Holiday Homes Resale Contemporary |                                                                                                                                         |                                  |