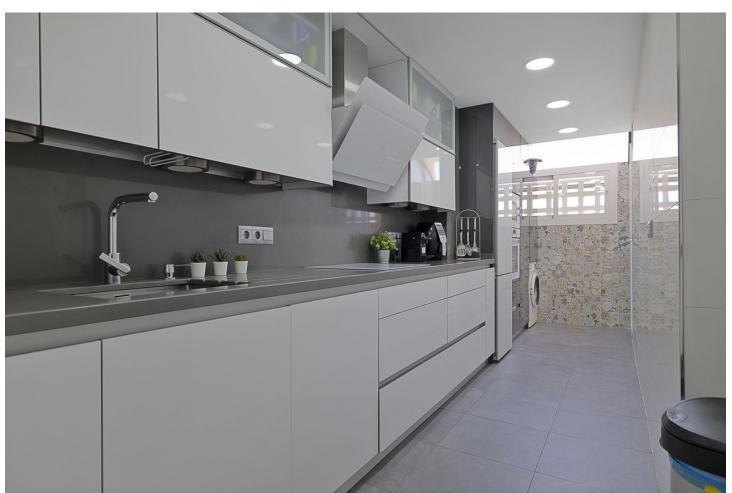

2

2

80 m2

Spacious 2 bedroom apartment with spacious terrace in the well sought after gated community Las Adelfas in Finca Dona Maria in Torrequebrada. The views are mesmerizing: panoramic golf and sea views. Just stunning! The apartment measures 80 m2 inside and has a spacious partially covered terrace. Perfect to spend the endless Andalucian summers. The distribution of this bright and spacious apartment is as follows: the living room, the master bedroom and the guest bedroom are enjoying these fabulous views. These rooms also have direct access to the spacious partially covered terrace. The kitchen has been fully reformed recently, as well as both bathrooms. The master bedroom has an ensuite bathroom with double sink, toilet, and bath tub. The second bathroom is equipped with sink, toilet, and walk in shower. The apartment is equipped with several built-in in wardrobes. The master bedroom has the luxury of a walk-in closet. The flooring is cream marble. From Calle Camelia it is only 1.2 km to the sandy and wide beaches of Benalmadena Costa. The communal areas are well-kept. The communal pool is a saltwater pool. Included in the price is a parking space (covered) and a storage room of 5 m2. This property is located on the 1st floor and is accessible by stairs or lift. The building only has 4 stories. A must-see!

| Setting Close To Golf Close To Shops Close To Sea Close To Schools Urbanisation | Orientation South                               | Condition Excellent Recently Refurbished                                                                                                | Pool Communal                    |
|---------------------------------------------------------------------------------|-------------------------------------------------|-----------------------------------------------------------------------------------------------------------------------------------------|----------------------------------|
| Climate Control  Air Conditioning  Hot A/C  Cold A/C                            | Views Sea Mountain Golf Panoramic Garden Pool   | Features Covered Terrace Lift Fitted Wardrobes Private Terrace Storage Room Ensuite Bathroom Marble Flooring Double Glazing Fiber Optic | Furniture Not Furnished Optional |
| Kitchen Fully Fitted                                                            | Garden Communal                                 | Security Gated Complex Electric Blinds Entry Phone                                                                                      | Parking Covered Private          |
| <b>Utilities</b> Electricity                                                    | Category Golf Holiday Homes Resale Contemporary |                                                                                                                                         |                                  |