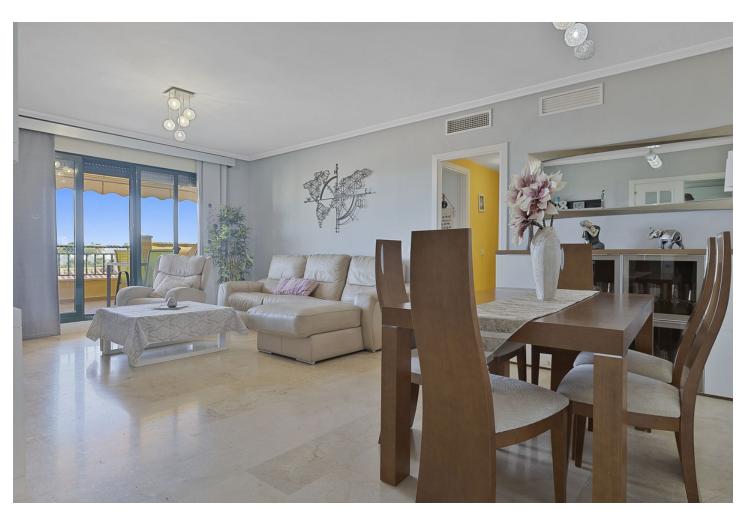

2

2

80 m2

Spacious 2 bedroom apartment with spacious terrace in the well sought after gated community Las Adelfas in Finca Dona Maria in Torrequebrada. The views are mesmerizing: panoramic golf and sea views. Just stunning! The apartment measures 80 m2 inside and has a spacious partially covered terrace. Perfect to spend the endless Andalucian summers. The distribution of this bright and spacious apartment is as follows: the living room, the master bedroom and the guest bedroom are enjoying these fabulous views. These rooms also have direct access to the spacious partially covered terrace. The kitchen has been fully reformed recently, as well as both bathrooms. The master bedroom has an ensuite bathroom with double sink, toilet, and bath tub. The second bathroom is equipped with sink, toilet, and walk in shower. The apartment is equipped with several built-in in wardrobes. The master bedroom has the luxury of a walk-in closet. The flooring is cream marble. From Calle Camelia it is only 1.2 km to the sandy and wide beaches of Benalmadena Costa. The communal areas are well-kept. The communal pool is a saltwater pool. Included in the price is a parking space (covered) and a storage room of 5 m2. This property is located on the 1st floor and is accessible by stairs or lift. The building only has 4 stories. A must-see!