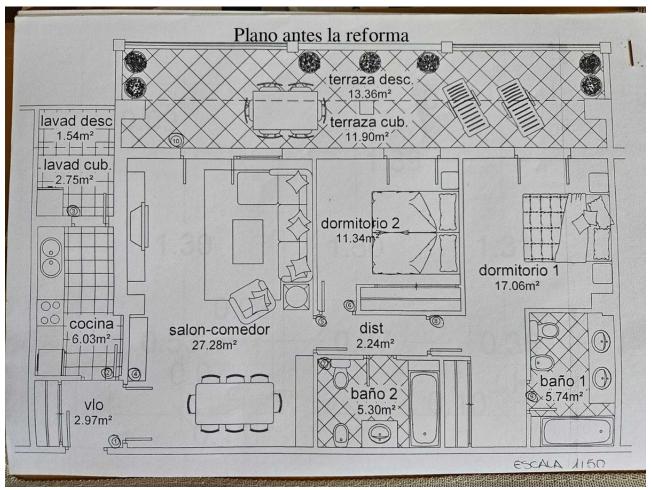

2

2

80 m2

Spacious 2 bedroom apartment with spacious terrace in the well sought after gated community Las Adelfas in Finca Dona Maria in Torrequebrada. The views are mesmerizing: panoramic golf and sea views. Just stunning! The apartment measures 80 m2 inside and has a spacious partially covered terrace. Perfect to spend the endless Andalucian summers. The distribution of this bright and spacious apartment is as follows: the living room, the master bedroom and the guest bedroom are enjoying these fabulous views. These rooms also have direct access to the spacious partially covered terrace. The kitchen has been fully reformed recently, as well as both bathrooms. The master bedroom has an ensuite bathroom with double sink, toilet, and bath tub. The second bathroom is equipped with sink, toilet, and walk in shower. The apartment is equipped with several built-in in wardrobes. The master bedroom has the luxury of a walk-in closet. The flooring is cream marble. From Calle Camelia it is only 1.2 km to the sandy and wide beaches of Benalmadena Costa. The communal areas are well-kept. The communal pool is a saltwater pool. Included in the price is a parking space (covered) and a storage room of 5 m2. This property is located on the 1st floor and is accessible by stairs or lift. The building only has 4 stories. A must-see!