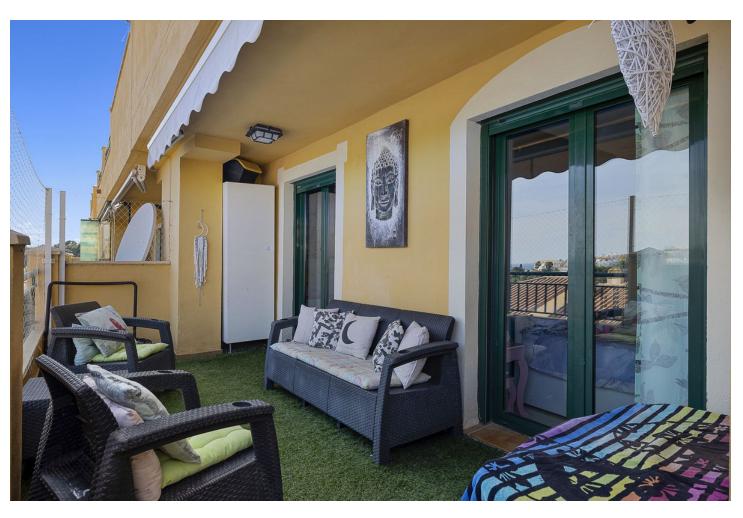

2

2

80 m2

Spacious 2 bedroom apartment with spacious terrace in the well sought after gated community Las Adelfas in Finca Dona Maria in Torrequebrada. The views are mesmerizing: panoramic golf and sea views. Just stunning! The apartment measures 80 m2 inside and has a spacious partially covered terrace. Perfect to spend the endless Andalucian summers. The distribution of this bright and spacious apartment is as follows: the living room, the master bedroom and the guest bedroom are enjoying these fabulous views. These rooms also have direct access to the spacious partially covered terrace. The kitchen has been fully reformed recently, as well as both bathrooms. The master bedroom has an ensuite bathroom with double sink, toilet, and bath tub. The second bathroom is equipped with sink, toilet, and walk in shower. The apartment is equipped with several built-in in wardrobes. The master bedroom has the luxury of a walk-in closet. The flooring is cream marble. From Calle Camelia it is only 1.2 km to the sandy and wide beaches of Benalmadena Costa. The communal areas are well-kept. The communal pool is a saltwater pool. Included in the price is a parking space (covered) and a storage room of 5 m2. This property is located on the 1st floor and is accessible by stairs or lift. The building only has 4 stories. A must-see!

| Setting Close To Golf Close To Shops Close To Sea Close To Schools Urbanisation | Orientation South                               | Condition Excellent Recently Refurbished                                                                                                | Pool Communal                    |
|---------------------------------------------------------------------------------|-------------------------------------------------|-----------------------------------------------------------------------------------------------------------------------------------------|----------------------------------|
| Climate Control  Air Conditioning  Hot A/C  Cold A/C                            | Views Sea Mountain Golf Panoramic Garden Pool   | Features Covered Terrace Lift Fitted Wardrobes Private Terrace Storage Room Ensuite Bathroom Marble Flooring Double Glazing Fiber Optic | Furniture Not Furnished Optional |
| Kitchen Fully Fitted                                                            | Garden Communal                                 | Security Gated Complex Electric Blinds Entry Phone                                                                                      | Parking Covered Private          |
| <b>Utilities</b> Electricity                                                    | Category Golf Holiday Homes Resale Contemporary |                                                                                                                                         |                                  |