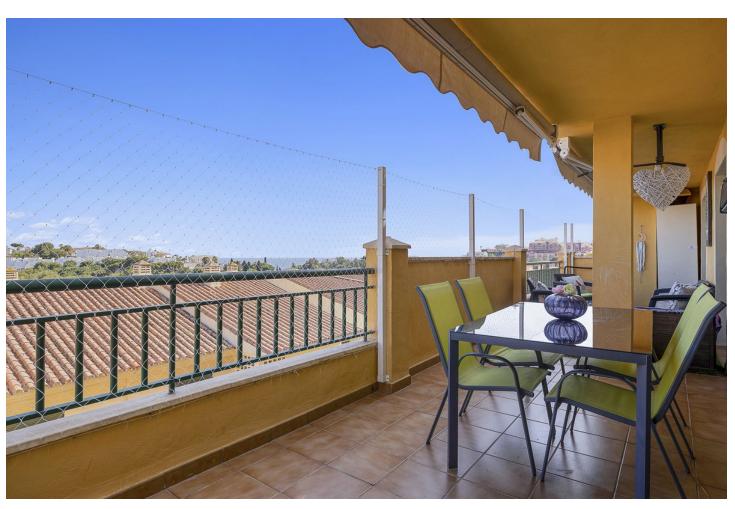

2

2

80 m2

Spacious 2 bedroom apartment with spacious terrace in the well sought after gated community Las Adelfas in Finca Dona Maria in Torrequebrada. The views are mesmerizing: panoramic golf and sea views. Just stunning! The apartment measures 80 m2 inside and has a spacious partially covered terrace. Perfect to spend the endless Andalucian summers. The distribution of this bright and spacious apartment is as follows: the living room, the master bedroom and the guest bedroom are enjoying these fabulous views. These rooms also have direct access to the spacious partially covered terrace. The kitchen has been fully reformed recently, as well as both bathrooms. The master bedroom has an ensuite bathroom with double sink, toilet, and bath tub. The second bathroom is equipped with sink, toilet, and walk in shower. The apartment is equipped with several built-in in wardrobes. The master bedroom has the luxury of a walk-in closet. The flooring is cream marble. From Calle Camelia it is only 1.2 km to the sandy and wide beaches of Benalmadena Costa. The communal areas are well-kept. The communal pool is a saltwater pool. Included in the price is a parking space (covered) and a storage room of 5 m2. This property is located on the 1st floor and is accessible by stairs or lift. The building only has 4 stories. A must-see!

| Setting Close To Golf Close To Shops Close To Sea Close To Schools Urbanisation | Orientation South                               | Condition Excellent Recently Refurbished                                                                                                | Pool Communal                    |
|---------------------------------------------------------------------------------|-------------------------------------------------|-----------------------------------------------------------------------------------------------------------------------------------------|----------------------------------|
| Climate Control  Air Conditioning  Hot A/C  Cold A/C                            | Views Sea Mountain Golf Panoramic Garden Pool   | Features Covered Terrace Lift Fitted Wardrobes Private Terrace Storage Room Ensuite Bathroom Marble Flooring Double Glazing Fiber Optic | Furniture Not Furnished Optional |
| Kitchen Fully Fitted                                                            | Garden Communal                                 | Security Gated Complex Electric Blinds Entry Phone                                                                                      | Parking Covered Private          |
| <b>Utilities</b> Electricity                                                    | Category Golf Holiday Homes Resale Contemporary |                                                                                                                                         |                                  |