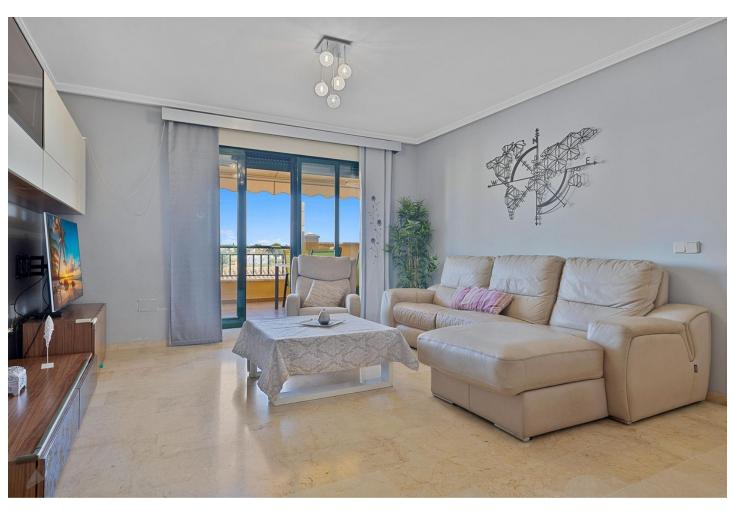

2

2

80 m2

Spacious 2 bedroom apartment with spacious terrace in the well sought after gated community Las Adelfas in Finca Dona Maria in Torrequebrada. The views are mesmerizing: panoramic golf and sea views. Just stunning! The apartment measures 80 m2 inside and has a spacious partially covered terrace. Perfect to spend the endless Andalucian summers. The distribution of this bright and spacious apartment is as follows: the living room, the master bedroom and the guest bedroom are enjoying these fabulous views. These rooms also have direct access to the spacious partially covered terrace. The kitchen has been fully reformed recently, as well as both bathrooms. The master bedroom has an ensuite bathroom with double sink, toilet, and bath tub. The second bathroom is equipped with sink, toilet, and walk in shower. The apartment is equipped with several built-in in wardrobes. The master bedroom has the luxury of a walk-in closet. The flooring is cream marble. From Calle Camelia it is only 1.2 km to the sandy and wide beaches of Benalmadena Costa. The communal areas are well-kept. The communal pool is a saltwater pool. Included in the price is a parking space (covered) and a storage room of 5 m2. This property is located on the 1st floor and is accessible by stairs or lift. The building only has 4 stories. A must-see!

| Setting Close To Golf Close To Shops Close To Sea Close To Schools Urbanisation | Orientation South                               | Condition Excellent Recently Refurbished                                                                                                | Pool Communal                    |
|---------------------------------------------------------------------------------|-------------------------------------------------|-----------------------------------------------------------------------------------------------------------------------------------------|----------------------------------|
| Climate Control  Air Conditioning  Hot A/C  Cold A/C                            | Views Sea Mountain Golf Panoramic Garden Pool   | Features Covered Terrace Lift Fitted Wardrobes Private Terrace Storage Room Ensuite Bathroom Marble Flooring Double Glazing Fiber Optic | Furniture Not Furnished Optional |
| Kitchen Fully Fitted                                                            | Garden Communal                                 | Security Gated Complex Electric Blinds Entry Phone                                                                                      | Parking Covered Private          |
| <b>Utilities</b> Electricity                                                    | Category Golf Holiday Homes Resale Contemporary |                                                                                                                                         |                                  |