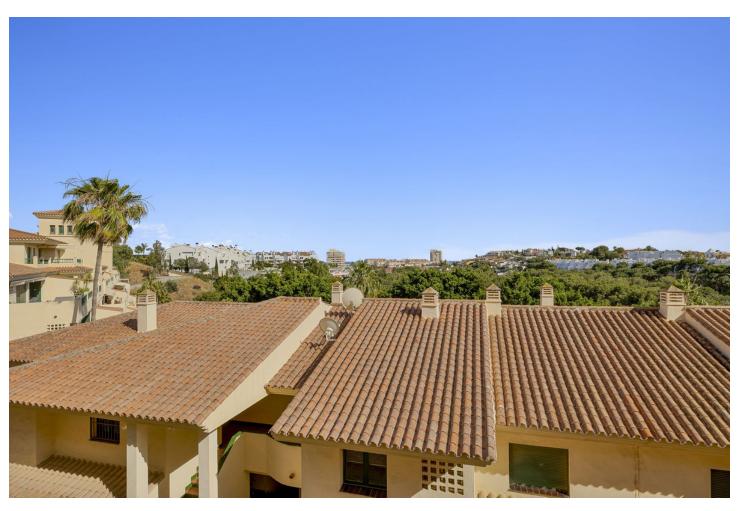

2

2

80 m2

Spacious 2 bedroom apartment with spacious terrace in the well sought after gated community Las Adelfas in Finca Dona Maria in Torrequebrada. The views are mesmerizing: panoramic golf and sea views. Just stunning! The apartment measures 80 m2 inside and has a spacious partially covered terrace. Perfect to spend the endless Andalucian summers. The distribution of this bright and spacious apartment is as follows: the living room, the master bedroom and the guest bedroom are enjoying these fabulous views. These rooms also have direct access to the spacious partially covered terrace. The kitchen has been fully reformed recently, as well as both bathrooms. The master bedroom has an ensuite bathroom with double sink, toilet, and bath tub. The second bathroom is equipped with sink, toilet, and walk in shower. The apartment is equipped with several built-in in wardrobes. The master bedroom has the luxury of a walk-in closet. The flooring is cream marble. From Calle Camelia it is only 1.2 km to the sandy and wide beaches of Benalmadena Costa. The communal areas are well-kept. The communal pool is a saltwater pool. Included in the price is a parking space (covered) and a storage room of 5 m2. This property is located on the 1st floor and is accessible by stairs or lift. The building only has 4 stories. A must-see!