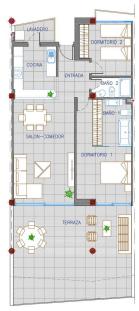

Category

Holiday Homes
Investment
Resale
Contemporary

Utilities

ElectricityDrinkable Water

 SUPERFICIE DE VIVIENDA
 81'15 m2.

 SUPERFICIE DE LAVADERO
 3'35 m2.

 SUPERFICIE DE TERRAZA
 44'38 m2.

 SUPERFICIE TOTAL
 128'88 m2.