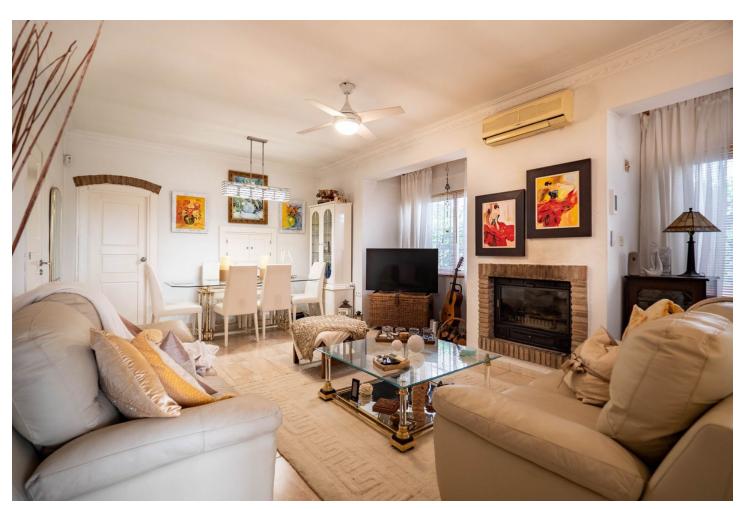

A charming three-bedroom villa with the potential to create a fourth bedroom is located on a very residential urbanisation (Miralmonte) on the outskirts of the village (on a bus route) and close to the neighbouring pueblo of Alhaurin El Grande. The property comprises a covered terrace, conservatory, open lounge/diner with feature fireplace, fully fitted kitchen, three double bedrooms with fitted wardrobes, family bathroom with large walk-in shower, and guest shower room. There is a large room accessed from the outside that would easily convert into a fourth bedroom and benefit from a large storage room. Outdoors is a private swimming pool with a retractable cover to help retain the heat and keep the water clean, as well as various private seating areas with low maintenance gardens and a storage room. The features include fitted wardrobes, a feature fireplace, storage, double glazing, air conditioning, private parking, an automatic entrance gate, a conservatory, water storage, close to transport and a covered terrace. The property is in a great location, benefiting from several restaurants within walking distance, both the coast and Malaga airport within a 30-minute drive. An early inspection is highly recommended to appreciate this well presented property. Detached Villa, Coín, Costa del Sol. 3 Bedrooms, 2 Bathrooms, Built 191 m², Garden/Plot 634 m². Setting: Urbanisation. Condition: Excellent. Pool: Private. Climate Control: Air Conditioning, Fireplace. Views: Mountain, Country, Panoramic, Garden, Pool. Features: Covered Terrace, Fitted Wardrobes, Near Transport, Private Terrace, Storage Room. Furniture: Optional. Garden: Private. Parking: Open, More Than One, Private. Utilities: Electricity. Category: Resale.