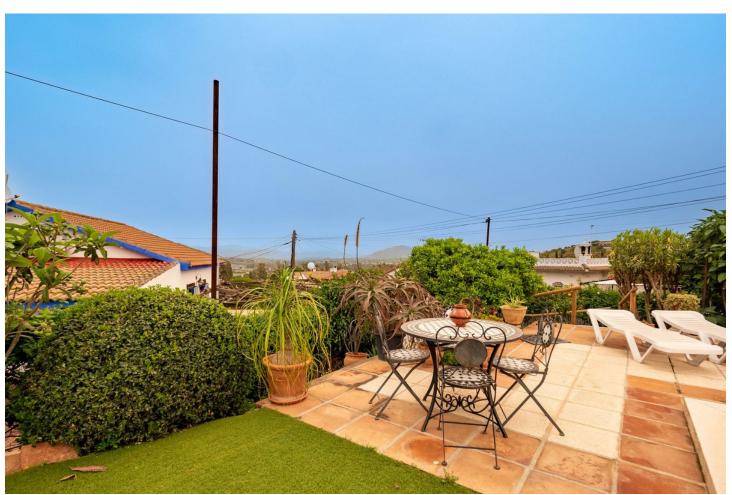

A charming three-bedroom villa with the potential to create a fourth bedroom is located on a very residential urbanisation (Miralmonte) on the outskirts of the village (on a bus route) and close to the neighbouring pueblo of Alhaurin El Grande. The property comprises a covered terrace, conservatory, open lounge/diner with feature fireplace, fully fitted kitchen, three double bedrooms with fitted wardrobes, family bathroom with large walk-in shower, and guest shower room. There is a large room accessed from the outside that would easily convert into a fourth bedroom and benefit from a large storage room. Outdoors is a private swimming pool with a retractable cover to help retain the heat and keep the water clean, as well as various private seating areas with low maintenance gardens and a storage room. The features include fitted wardrobes, a feature fireplace, storage, double glazing, air conditioning, private parking, an automatic entrance gate, a conservatory, water storage, close to transport and a covered terrace. The property is in a great location, benefiting from several restaurants within walking distance, both the coast and Malaga airport within a 30-minute drive. An early inspection is highly recommended to appreciate this well presented property. Detached Villa, Coín, Costa del Sol. 3 Bedrooms, 2 Bathrooms, Built 191 m², Garden/Plot 634 m². Setting: Urbanisation. Condition: Excellent. Pool: Private. Climate Control: Air Conditioning, Fireplace. Views: Mountain, Country, Panoramic, Garden, Pool. Features: Covered Terrace, Fitted Wardrobes, Near Transport, Private Terrace, Storage Room. Furniture: Optional. Garden: Private. Parking: Open, More Than One, Private. Utilities: Electricity. Category: Resale.