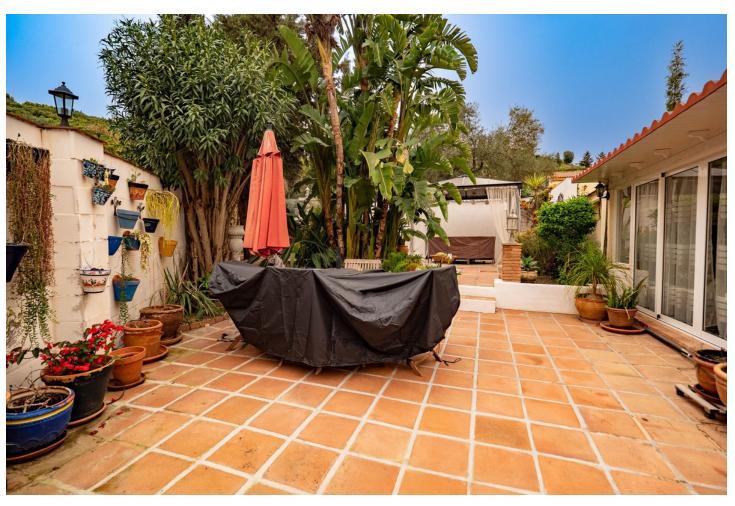

A charming three-bedroom villa with the potential to create a fourth bedroom is located on a very residential urbanisation (Miralmonte) on the outskirts of the village (on a bus route) and close to the neighbouring pueblo of Alhaurin El Grande. The property comprises a covered terrace, conservatory, open lounge/diner with feature fireplace, fully fitted kitchen, three double bedrooms with fitted wardrobes, family bathroom with large walk-in shower, and guest shower room. There is a large room accessed from the outside that would easily convert into a fourth bedroom and benefit from a large storage room. Outdoors is a private swimming pool with a retractable cover to help retain the heat and keep the water clean, as well as various private seating areas with low maintenance gardens and a storage room. The features include fitted wardrobes, a feature fireplace, storage, double glazing, air conditioning, private parking, an automatic entrance gate, a conservatory, water storage, close to transport and a covered terrace. The property is in a great location, benefiting from several restaurants within walking distance, both the coast and Malaga airport within a 30-minute drive. An early inspection is highly recommended to appreciate this well presented property. Detached Villa, Coín, Costa del Sol. 3 Bedrooms, 2 Bathrooms, Built 191 m², Garden/Plot 634 m². Setting: Urbanisation. Condition: Excellent. Pool: Private. Climate Control: Air Conditioning, Fireplace. Views: Mountain, Country, Panoramic, Garden, Pool. Features: Covered Terrace, Fitted Wardrobes, Near Transport, Private Terrace, Storage Room. Furniture: Optional. Garden: Private. Parking: Open, More Than One, Private. Utilities: Electricity. Category: Resale.