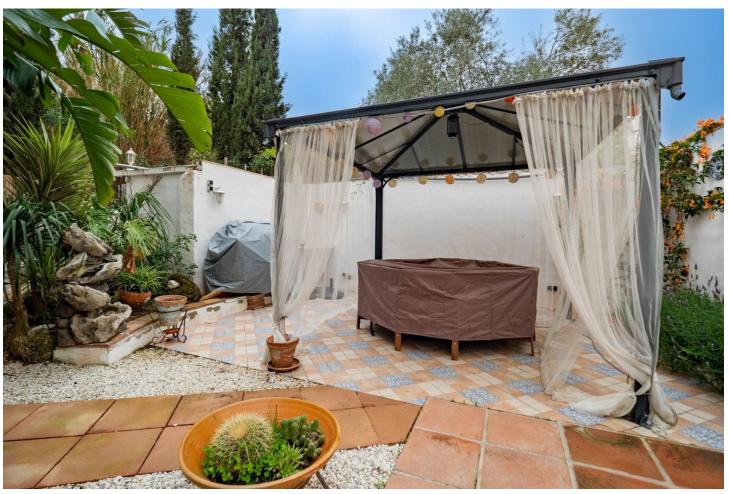

A charming three-bedroom villa with the potential to create a fourth bedroom is located on a very residential urbanisation (Miralmonte) on the outskirts of the village (on a bus route) and close to the neighbouring pueblo of Alhaurin El Grande. The property comprises a covered terrace, conservatory, open lounge/diner with feature fireplace, fully fitted kitchen, three double bedrooms with fitted wardrobes, family bathroom with large walk-in shower, and guest shower room. There is a large room accessed from the outside that would easily convert into a fourth bedroom and benefit from a large storage room. Outdoors is a private swimming pool with a retractable cover to help retain the heat and keep the water clean, as well as various private seating areas with low maintenance gardens and a storage room. The features include fitted wardrobes, a feature fireplace, storage, double glazing, air conditioning, private parking, an automatic entrance gate, a conservatory, water storage, close to transport and a covered terrace. The property is in a great location, benefiting from several restaurants within walking distance, both the coast and Malaga airport within a 30-minute drive. An early inspection is highly recommended to appreciate this well presented property. Detached Villa, Coín, Costa del Sol. 3 Bedrooms, 2 Bathrooms, Built 191 m², Garden/Plot 634 m². Setting: Urbanisation. Condition: Excellent. Pool: Private. Climate Control: Air Conditioning, Fireplace. Views: Mountain, Country, Panoramic, Garden, Pool. Features: Covered Terrace, Fitted Wardrobes, Near Transport, Private Terrace, Storage Room. Furniture: Optional. Garden: Private. Parking: Open, More Than One, Private. Utilities: Electricity. Category: Resale.