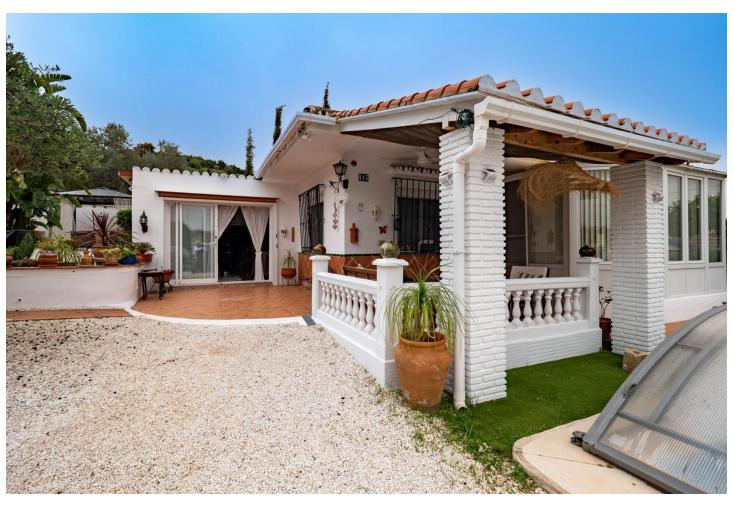

A charming three-bedroom villa with the potential to create a fourth bedroom is located on a very residential urbanisation (Miralmonte) on the outskirts of the village (on a bus route) and close to the neighbouring pueblo of Alhaurin El Grande. The property comprises a covered terrace, conservatory, open lounge/diner with feature fireplace, fully fitted kitchen, three double bedrooms with fitted wardrobes, family bathroom with large walk-in shower, and guest shower room. There is a large room accessed from the outside that would easily convert into a fourth bedroom and benefit from a large storage room. Outdoors is a private swimming pool with a retractable cover to help retain the heat and keep the water clean, as well as various private seating areas with low maintenance gardens and a storage room. The features include fitted wardrobes, a feature fireplace, storage, double glazing, air conditioning, private parking, an automatic entrance gate, a conservatory, water storage, close to transport and a covered terrace. The property is in a great location, benefiting from several restaurants within walking distance, both the coast and Malaga airport within a 30-minute drive. An early inspection is highly recommended to appreciate this well presented property. Detached Villa, Coín, Costa del Sol. 3 Bedrooms, 2 Bathrooms, Built 191 m², Garden/Plot 634 m². Setting: Urbanisation. Condition: Excellent. Pool: Private. Climate Control: Air Conditioning, Fireplace. Views: Mountain, Country, Panoramic, Garden, Pool. Features: Covered Terrace, Fitted Wardrobes, Near Transport, Private Terrace, Storage Room. Furniture: Optional. Garden: Private. Parking: Open, More Than One, Private. Utilities: Electricity. Category: Resale.