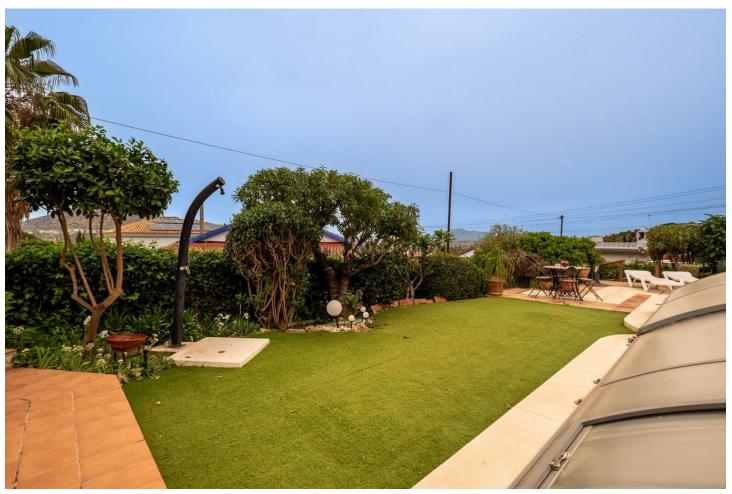

A charming three-bedroom villa with the potential to create a fourth bedroom is located on a very residential urbanisation (Miralmonte) on the outskirts of the village (on a bus route) and close to the neighbouring pueblo of Alhaurin El Grande. The property comprises a covered terrace, conservatory, open lounge/diner with feature fireplace, fully fitted kitchen, three double bedrooms with fitted wardrobes, family bathroom with large walk-in shower, and guest shower room. There is a large room accessed from the outside that would easily convert into a fourth bedroom and benefit from a large storage room. Outdoors is a private swimming pool with a retractable cover to help retain the heat and keep the water clean, as well as various private seating areas with low maintenance gardens and a storage room. The features include fitted wardrobes, a feature fireplace, storage, double glazing, air conditioning, private parking, an automatic entrance gate, a conservatory, water storage, close to transport and a covered terrace. The property is in a great location, benefiting from several restaurants within walking distance, both the coast and Malaga airport within a 30-minute drive. An early inspection is highly recommended to appreciate this well presented property. Detached Villa, Coín, Costa del Sol. 3 Bedrooms, 2 Bathrooms, Built 191 m², Garden/Plot 634 m². Setting: Urbanisation. Condition: Excellent. Pool: Private. Climate Control: Air Conditioning, Fireplace. Views: Mountain, Country, Panoramic, Garden, Pool. Features: Covered Terrace, Fitted Wardrobes, Near Transport, Private Terrace, Storage Room. Furniture: Optional. Garden: Private. Parking: Open, More Than One, Private. Utilities: Electricity. Category: Resale.