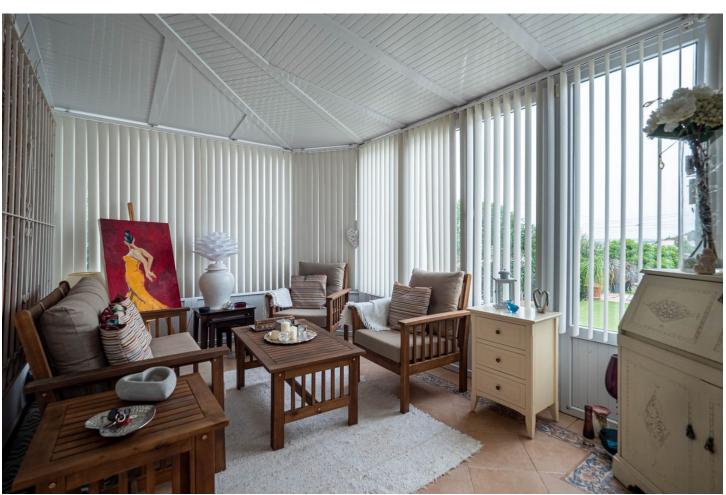

A charming three-bedroom villa with the potential to create a fourth bedroom is located on a very residential urbanisation (Miralmonte) on the outskirts of the village (on a bus route) and close to the neighbouring pueblo of Alhaurin El Grande. The property comprises a covered terrace, conservatory, open lounge/diner with feature fireplace, fully fitted kitchen, three double bedrooms with fitted wardrobes, family bathroom with large walk-in shower, and guest shower room. There is a large room accessed from the outside that would easily convert into a fourth bedroom and benefit from a large storage room. Outdoors is a private swimming pool with a retractable cover to help retain the heat and keep the water clean, as well as various private seating areas with low maintenance gardens and a storage room. The features include fitted wardrobes, a feature fireplace, storage, double glazing, air conditioning, private parking, an automatic entrance gate, a conservatory, water storage, close to transport and a covered terrace. The property is in a great location, benefiting from several restaurants within walking distance, both the coast and Malaga airport within a 30-minute drive. An early inspection is highly recommended to appreciate this well presented property. Detached Villa, Coín, Costa del Sol. 3 Bedrooms, 2 Bathrooms, Built 191 m², Garden/Plot 634 m². Setting: Urbanisation. Condition: Excellent. Pool: Private. Climate Control: Air Conditioning, Fireplace. Views: Mountain, Country, Panoramic, Garden, Pool. Features: Covered Terrace, Fitted Wardrobes, Near Transport, Private Terrace, Storage Room. Furniture: Optional. Garden: Private. Parking: Open, More Than One, Private. Utilities: Electricity. Category: Resale.