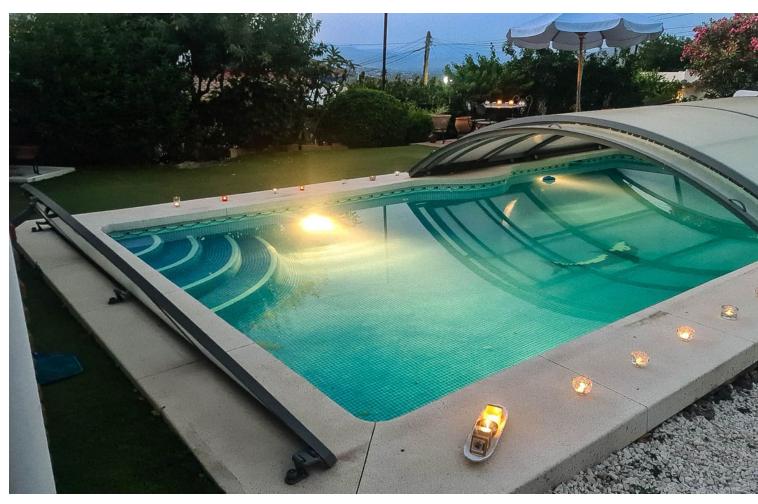

A charming three-bedroom villa with the potential to create a fourth bedroom is located on a very residential urbanisation (Miralmonte) on the outskirts of the village (on a bus route) and close to the neighbouring pueblo of Alhaurin El Grande. The property comprises a covered terrace, conservatory, open lounge/diner with feature fireplace, fully fitted kitchen, three double bedrooms with fitted wardrobes, family bathroom with large walk-in shower, and guest shower room. There is a large room accessed from the outside that would easily convert into a fourth bedroom and benefit from a large storage room. Outdoors is a private swimming pool with a retractable cover to help retain the heat and keep the water clean, as well as various private seating areas with low maintenance gardens and a storage room. The features include fitted wardrobes, a feature fireplace, storage, double glazing, air conditioning, private parking, an automatic entrance gate, a conservatory, water storage, close to transport and a covered terrace. The property is in a great location, benefiting from several restaurants within walking distance, both the coast and Malaga airport within a 30-minute drive. An early inspection is highly recommended to appreciate this well presented property. Detached Villa, Coín, Costa del Sol. 3 Bedrooms, 2 Bathrooms, Built 191 m², Garden/Plot 634 m². Setting: Urbanisation. Condition: Excellent. Pool: Private. Climate Control: Air Conditioning, Fireplace. Views: Mountain, Country, Panoramic, Garden, Pool. Features: Covered Terrace, Fitted Wardrobes, Near Transport, Private Terrace, Storage Room. Furniture: Optional. Garden: Private. Parking: Open, More Than One, Private. Utilities: Electricity. Category: Resale.