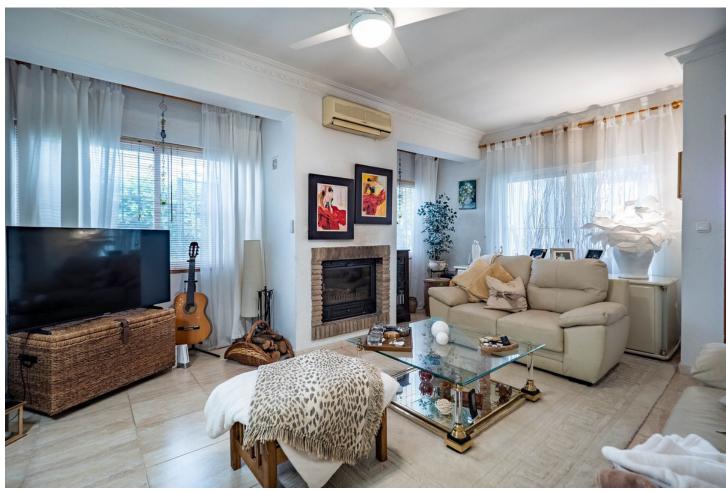

A charming three-bedroom villa with the potential to create a fourth bedroom is located on a very residential urbanisation (Miralmonte) on the outskirts of the village (on a bus route) and close to the neighbouring pueblo of Alhaurin El Grande. The property comprises a covered terrace, conservatory, open lounge/diner with feature fireplace, fully fitted kitchen, three double bedrooms with fitted wardrobes, family bathroom with large walk-in shower, and guest shower room. There is a large room accessed from the outside that would easily convert into a fourth bedroom and benefit from a large storage room. Outdoors is a private swimming pool with a retractable cover to help retain the heat and keep the water clean, as well as various private seating areas with low maintenance gardens and a storage room. The features include fitted wardrobes, a feature fireplace, storage, double glazing, air conditioning, private parking, an automatic entrance gate, a conservatory, water storage, close to transport and a covered terrace. The property is in a great location, benefiting from several restaurants within walking distance, both the coast and Malaga airport within a 30-minute drive. An early inspection is highly recommended to appreciate this well presented property. Detached Villa, Coín, Costa del Sol. 3 Bedrooms, 2 Bathrooms, Built 191 m², Garden/Plot 634 m². Setting: Urbanisation. Condition: Excellent. Pool: Private. Climate Control: Air Conditioning, Fireplace. Views: Mountain, Country, Panoramic, Garden, Pool. Features: Covered Terrace, Fitted Wardrobes, Near Transport, Private Terrace, Storage Room. Furniture: Optional. Garden: Private. Parking: Open, More Than One, Private. Utilities: Electricity. Category: Resale.