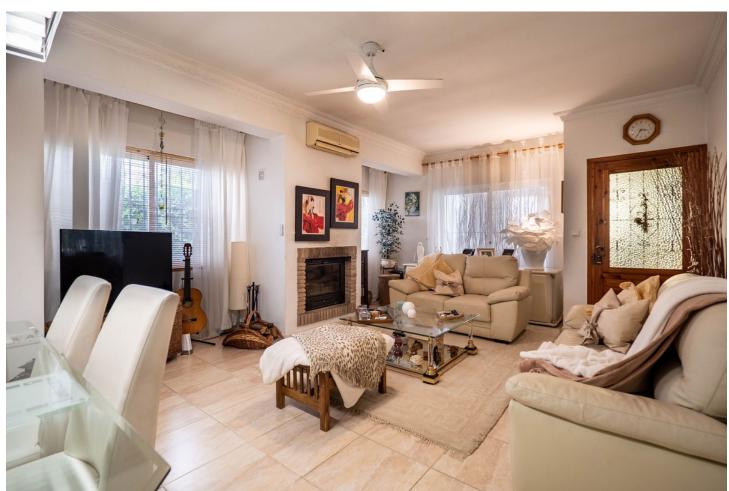

A charming three-bedroom villa with the potential to create a fourth bedroom is located on a very residential urbanisation (Miralmonte) on the outskirts of the village (on a bus route) and close to the neighbouring pueblo of Alhaurin El Grande. The property comprises a covered terrace, conservatory, open lounge/diner with feature fireplace, fully fitted kitchen, three double bedrooms with fitted wardrobes, family bathroom with large walk-in shower, and guest shower room. There is a large room accessed from the outside that would easily convert into a fourth bedroom and benefit from a large storage room. Outdoors is a private swimming pool with a retractable cover to help retain the heat and keep the water clean, as well as various private seating areas with low maintenance gardens and a storage room. The features include fitted wardrobes, a feature fireplace, storage, double glazing, air conditioning, private parking, an automatic entrance gate, a conservatory, water storage, close to transport and a covered terrace. The property is in a great location, benefiting from several restaurants within walking distance, both the coast and Malaga airport within a 30-minute drive. An early inspection is highly recommended to appreciate this well presented property. Detached Villa, Coín, Costa del Sol. 3 Bedrooms, 2 Bathrooms, Built 191 m², Garden/Plot 634 m². Setting: Urbanisation. Condition: Excellent. Pool: Private. Climate Control: Air Conditioning, Fireplace. Views: Mountain, Country, Panoramic, Garden, Pool. Features: Covered Terrace, Fitted Wardrobes, Near Transport, Private Terrace, Storage Room. Furniture: Optional. Garden: Private. Parking: Open, More Than One, Private. Utilities: Electricity. Category: Resale.