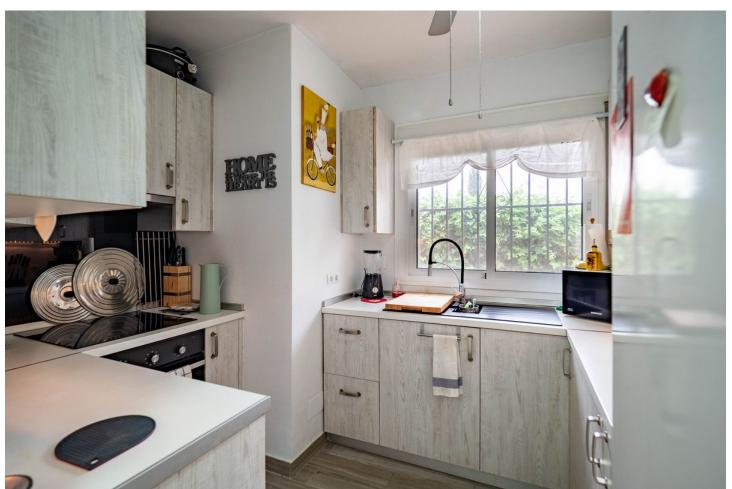

A charming three-bedroom villa with the potential to create a fourth bedroom is located on a very residential urbanisation (Miralmonte) on the outskirts of the village (on a bus route) and close to the neighbouring pueblo of Alhaurin El Grande. The property comprises a covered terrace, conservatory, open lounge/diner with feature fireplace, fully fitted kitchen, three double bedrooms with fitted wardrobes, family bathroom with large walk-in shower, and guest shower room. There is a large room accessed from the outside that would easily convert into a fourth bedroom and benefit from a large storage room. Outdoors is a private swimming pool with a retractable cover to help retain the heat and keep the water clean, as well as various private seating areas with low maintenance gardens and a storage room. The features include fitted wardrobes, a feature fireplace, storage, double glazing, air conditioning, private parking, an automatic entrance gate, a conservatory, water storage, close to transport and a covered terrace. The property is in a great location, benefiting from several restaurants within walking distance, both the coast and Malaga airport within a 30-minute drive. An early inspection is highly recommended to appreciate this well presented property. Detached Villa, Coín, Costa del Sol. 3 Bedrooms, 2 Bathrooms, Built 191 m², Garden/Plot 634 m². Setting: Urbanisation. Condition: Excellent. Pool: Private. Climate Control: Air Conditioning, Fireplace. Views: Mountain, Country, Panoramic, Garden, Pool. Features: Covered Terrace, Fitted Wardrobes, Near Transport, Private Terrace, Storage Room. Furniture: Optional. Garden: Private. Parking: Open, More Than One, Private. Utilities: Electricity. Category: Resale.