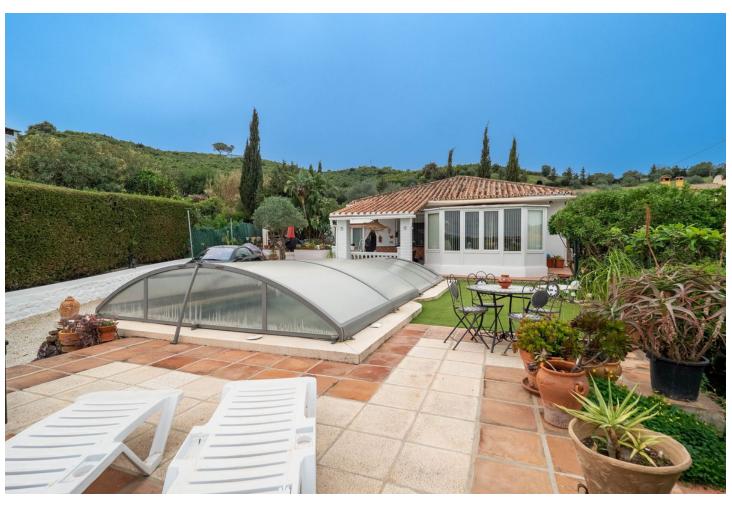

A charming three-bedroom villa with the potential to create a fourth bedroom is located on a very residential urbanisation (Miralmonte) on the outskirts of the village (on a bus route) and close to the neighbouring pueblo of Alhaurin El Grande. The property comprises a covered terrace, conservatory, open lounge/diner with feature fireplace, fully fitted kitchen, three double bedrooms with fitted wardrobes, family bathroom with large walk-in shower, and guest shower room. There is a large room accessed from the outside that would easily convert into a fourth bedroom and benefit from a large storage room. Outdoors is a private swimming pool with a retractable cover to help retain the heat and keep the water clean, as well as various private seating areas with low maintenance gardens and a storage room. The features include fitted wardrobes, a feature fireplace, storage, double glazing, air conditioning, private parking, an automatic entrance gate, a conservatory, water storage, close to transport and a covered terrace. The property is in a great location, benefiting from several restaurants within walking distance, both the coast and Malaga airport within a 30-minute drive. An early inspection is highly recommended to appreciate this well presented property. Detached Villa, Coín, Costa del Sol. 3 Bedrooms, 2 Bathrooms, Built 191 m², Garden/Plot 634 m². Setting: Urbanisation. Condition: Excellent. Pool: Private. Climate Control: Air Conditioning, Fireplace. Views: Mountain, Country, Panoramic, Garden, Pool. Features: Covered Terrace, Fitted Wardrobes, Near Transport, Private Terrace, Storage Room. Furniture: Optional. Garden: Private. Parking: Open, More Than One, Private. Utilities: Electricity. Category: Resale.