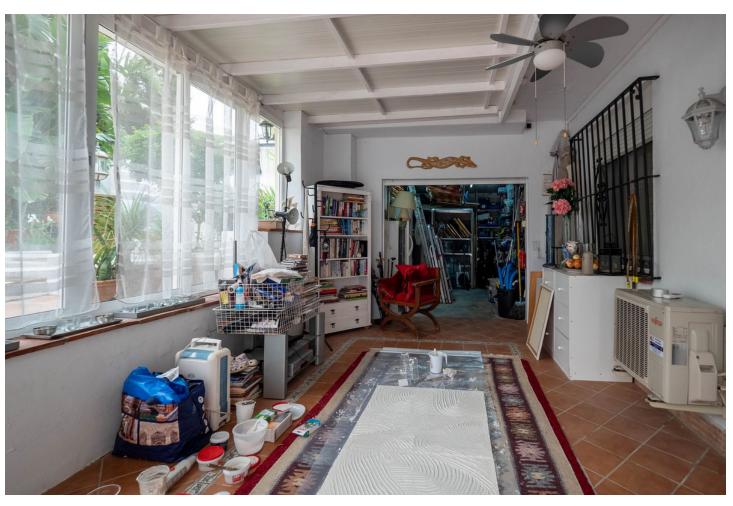

A charming three-bedroom villa with the potential to create a fourth bedroom is located on a very residential urbanisation (Miralmonte) on the outskirts of the village (on a bus route) and close to the neighbouring pueblo of Alhaurin El Grande. The property comprises a covered terrace, conservatory, open lounge/diner with feature fireplace, fully fitted kitchen, three double bedrooms with fitted wardrobes, family bathroom with large walk-in shower, and guest shower room. There is a large room accessed from the outside that would easily convert into a fourth bedroom and benefit from a large storage room. Outdoors is a private swimming pool with a retractable cover to help retain the heat and keep the water clean, as well as various private seating areas with low maintenance gardens and a storage room. The features include fitted wardrobes, a feature fireplace, storage, double glazing, air conditioning, private parking, an automatic entrance gate, a conservatory, water storage, close to transport and a covered terrace. The property is in a great location, benefiting from several restaurants within walking distance, both the coast and Malaga airport within a 30-minute drive. An early inspection is highly recommended to appreciate this well presented property. Detached Villa, Coín, Costa del Sol. 3 Bedrooms, 2 Bathrooms, Built 191 m², Garden/Plot 634 m². Setting: Urbanisation. Condition: Excellent. Pool: Private. Climate Control: Air Conditioning, Fireplace. Views: Mountain, Country, Panoramic, Garden, Pool. Features: Covered Terrace, Fitted Wardrobes, Near Transport, Private Terrace, Storage Room. Furniture: Optional. Garden: Private. Parking: Open, More Than One, Private. Utilities: Electricity. Category: Resale.