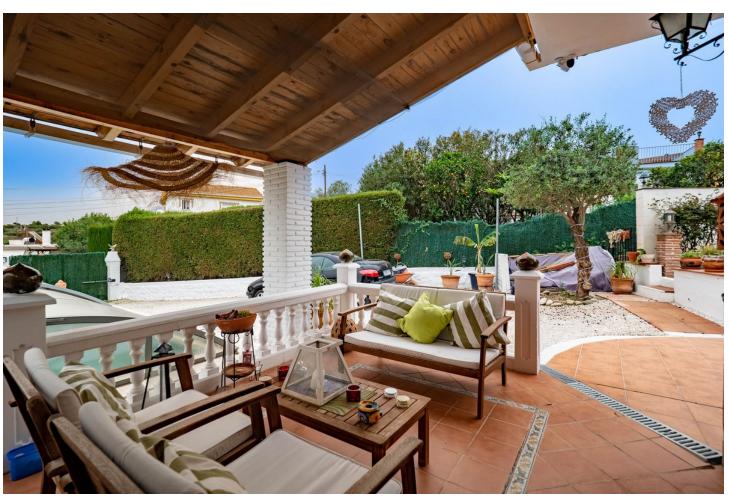

A charming three-bedroom villa with the potential to create a fourth bedroom is located on a very residential urbanisation (Miralmonte) on the outskirts of the village (on a bus route) and close to the neighbouring pueblo of Alhaurin El Grande. The property comprises a covered terrace, conservatory, open lounge/diner with feature fireplace, fully fitted kitchen, three double bedrooms with fitted wardrobes, family bathroom with large walk-in shower, and guest shower room. There is a large room accessed from the outside that would easily convert into a fourth bedroom and benefit from a large storage room. Outdoors is a private swimming pool with a retractable cover to help retain the heat and keep the water clean, as well as various private seating areas with low maintenance gardens and a storage room. The features include fitted wardrobes, a feature fireplace, storage, double glazing, air conditioning, private parking, an automatic entrance gate, a conservatory, water storage, close to transport and a covered terrace. The property is in a great location, benefiting from several restaurants within walking distance, both the coast and Malaga airport within a 30-minute drive. An early inspection is highly recommended to appreciate this well presented property. Detached Villa, Coín, Costa del Sol. 3 Bedrooms, 2 Bathrooms, Built 191 m², Garden/Plot 634 m². Setting: Urbanisation. Condition: Excellent. Pool: Private. Climate Control: Air Conditioning, Fireplace. Views: Mountain, Country, Panoramic, Garden, Pool. Features: Covered Terrace, Fitted Wardrobes, Near Transport, Private Terrace, Storage Room. Furniture: Optional. Garden: Private. Parking: Open, More Than One, Private. Utilities: Electricity. Category: Resale.