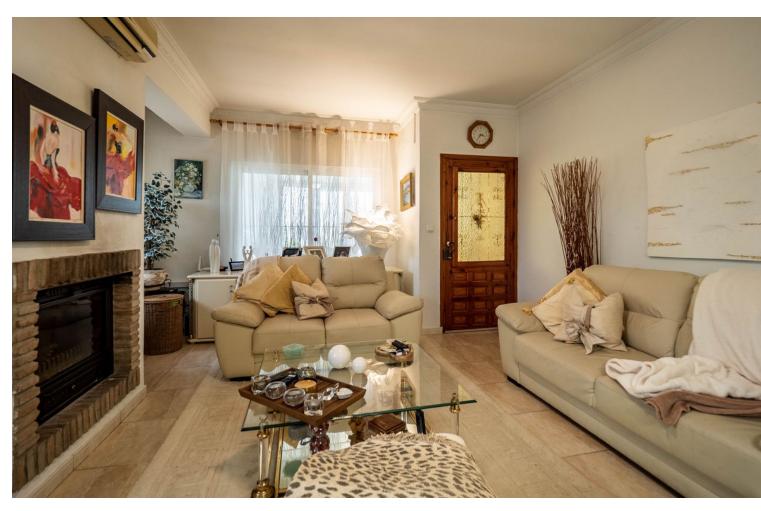

A charming three-bedroom villa with the potential to create a fourth bedroom is located on a very residential urbanisation (Miralmonte) on the outskirts of the village (on a bus route) and close to the neighbouring pueblo of Alhaurin El Grande. The property comprises a covered terrace, conservatory, open lounge/diner with feature fireplace, fully fitted kitchen, three double bedrooms with fitted wardrobes, family bathroom with large walk-in shower, and guest shower room. There is a large room accessed from the outside that would easily convert into a fourth bedroom and benefit from a large storage room. Outdoors is a private swimming pool with a retractable cover to help retain the heat and keep the water clean, as well as various private seating areas with low maintenance gardens and a storage room. The features include fitted wardrobes, a feature fireplace, storage, double glazing, air conditioning, private parking, an automatic entrance gate, a conservatory, water storage, close to transport and a covered terrace. The property is in a great location, benefiting from several restaurants within walking distance, both the coast and Malaga airport within a 30-minute drive. An early inspection is highly recommended to appreciate this well presented property. Detached Villa, Coín, Costa del Sol. 3 Bedrooms, 2 Bathrooms, Built 191 m², Garden/Plot 634 m². Setting: Urbanisation. Condition: Excellent. Pool: Private. Climate Control: Air Conditioning, Fireplace. Views: Mountain, Country, Panoramic, Garden, Pool. Features: Covered Terrace, Fitted Wardrobes, Near Transport, Private Terrace, Storage Room. Furniture: Optional. Garden: Private. Parking: Open, More Than One, Private. Utilities: Electricity. Category: Resale.