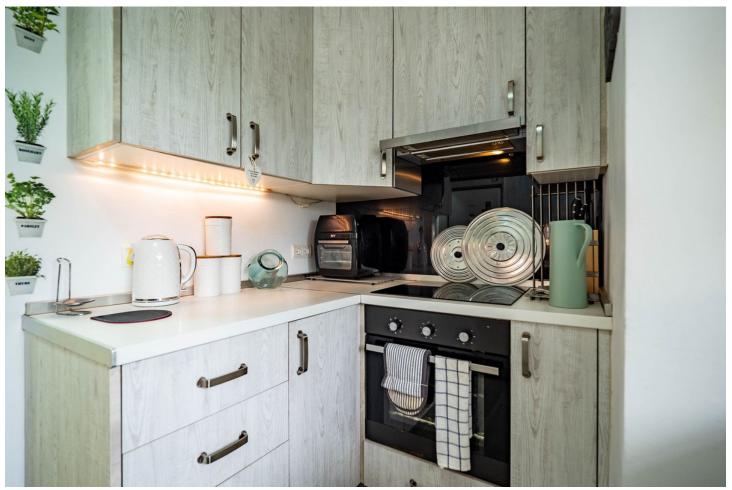

A charming three-bedroom villa with the potential to create a fourth bedroom is located on a very residential urbanisation (Miralmonte) on the outskirts of the village (on a bus route) and close to the neighbouring pueblo of Alhaurin El Grande. The property comprises a covered terrace, conservatory, open lounge/diner with feature fireplace, fully fitted kitchen, three double bedrooms with fitted wardrobes, family bathroom with large walk-in shower, and guest shower room. There is a large room accessed from the outside that would easily convert into a fourth bedroom and benefit from a large storage room. Outdoors is a private swimming pool with a retractable cover to help retain the heat and keep the water clean, as well as various private seating areas with low maintenance gardens and a storage room. The features include fitted wardrobes, a feature fireplace, storage, double glazing, air conditioning, private parking, an automatic entrance gate, a conservatory, water storage, close to transport and a covered terrace. The property is in a great location, benefiting from several restaurants within walking distance, both the coast and Malaga airport within a 30-minute drive. An early inspection is highly recommended to appreciate this well presented property. Detached Villa, Coín, Costa del Sol. 3 Bedrooms, 2 Bathrooms, Built 191 m², Garden/Plot 634 m². Setting: Urbanisation. Condition: Excellent. Pool: Private. Climate Control: Air Conditioning, Fireplace. Views: Mountain, Country, Panoramic, Garden, Pool. Features: Covered Terrace, Fitted Wardrobes, Near Transport, Private Terrace, Storage Room. Furniture: Optional. Garden: Private. Parking: Open, More Than One, Private. Utilities: Electricity. Category: Resale.