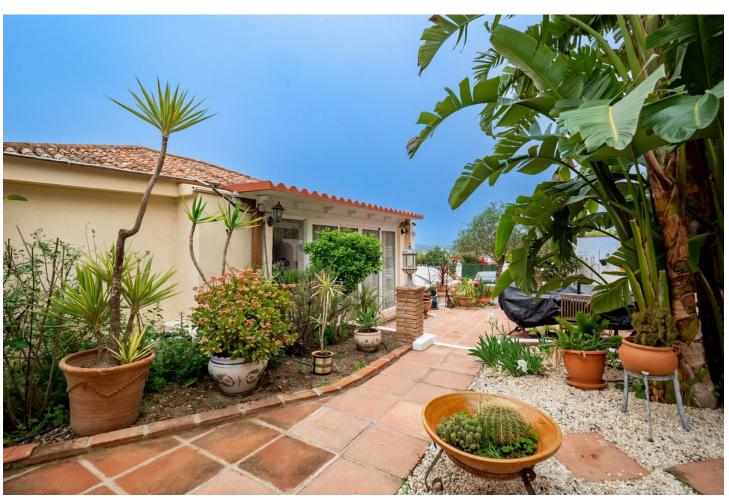

A charming three-bedroom villa with the potential to create a fourth bedroom is located on a very residential urbanisation (Miralmonte) on the outskirts of the village (on a bus route) and close to the neighbouring pueblo of Alhaurin El Grande. The property comprises a covered terrace, conservatory, open lounge/diner with feature fireplace, fully fitted kitchen, three double bedrooms with fitted wardrobes, family bathroom with large walk-in shower, and guest shower room. There is a large room accessed from the outside that would easily convert into a fourth bedroom and benefit from a large storage room. Outdoors is a private swimming pool with a retractable cover to help retain the heat and keep the water clean, as well as various private seating areas with low maintenance gardens and a storage room. The features include fitted wardrobes, a feature fireplace, storage, double glazing, air conditioning, private parking, an automatic entrance gate, a conservatory, water storage, close to transport and a covered terrace. The property is in a great location, benefiting from several restaurants within walking distance, both the coast and Malaga airport within a 30-minute drive. An early inspection is highly recommended to appreciate this well presented property. Detached Villa, Coín, Costa del Sol. 3 Bedrooms, 2 Bathrooms, Built 191 m², Garden/Plot 634 m². Setting: Urbanisation. Condition: Excellent. Pool: Private. Climate Control: Air Conditioning, Fireplace. Views: Mountain, Country, Panoramic, Garden, Pool. Features: Covered Terrace, Fitted Wardrobes, Near Transport, Private Terrace, Storage Room. Furniture: Optional. Garden: Private. Parking: Open, More Than One, Private. Utilities: Electricity. Category: Resale.