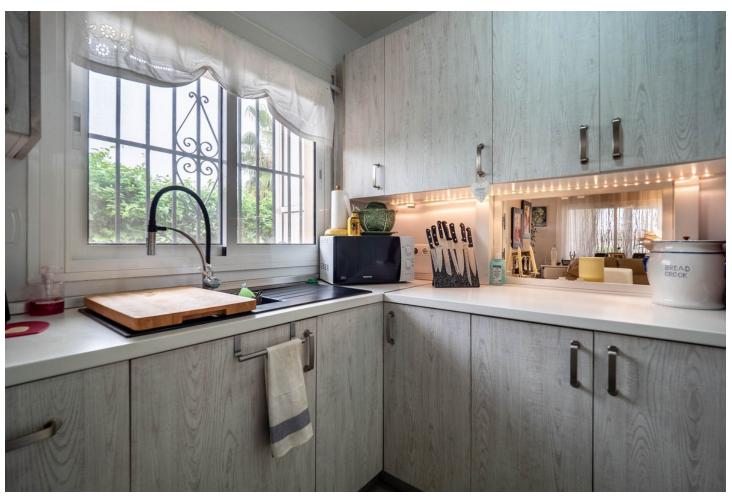

A charming three-bedroom villa with the potential to create a fourth bedroom is located on a very residential urbanisation (Miralmonte) on the outskirts of the village (on a bus route) and close to the neighbouring pueblo of Alhaurin El Grande. The property comprises a covered terrace, conservatory, open lounge/diner with feature fireplace, fully fitted kitchen, three double bedrooms with fitted wardrobes, family bathroom with large walk-in shower, and guest shower room. There is a large room accessed from the outside that would easily convert into a fourth bedroom and benefit from a large storage room. Outdoors is a private swimming pool with a retractable cover to help retain the heat and keep the water clean, as well as various private seating areas with low maintenance gardens and a storage room. The features include fitted wardrobes, a feature fireplace, storage, double glazing, air conditioning, private parking, an automatic entrance gate, a conservatory, water storage, close to transport and a covered terrace. The property is in a great location, benefiting from several restaurants within walking distance, both the coast and Malaga airport within a 30-minute drive. An early inspection is highly recommended to appreciate this well presented property. Detached Villa, Coín, Costa del Sol. 3 Bedrooms, 2 Bathrooms, Built 191 m², Garden/Plot 634 m². Setting: Urbanisation. Condition: Excellent. Pool: Private. Climate Control: Air Conditioning, Fireplace. Views: Mountain, Country, Panoramic, Garden, Pool. Features: Covered Terrace, Fitted Wardrobes, Near Transport, Private Terrace, Storage Room. Furniture: Optional. Garden: Private. Parking: Open, More Than One, Private. Utilities: Electricity. Category: Resale.