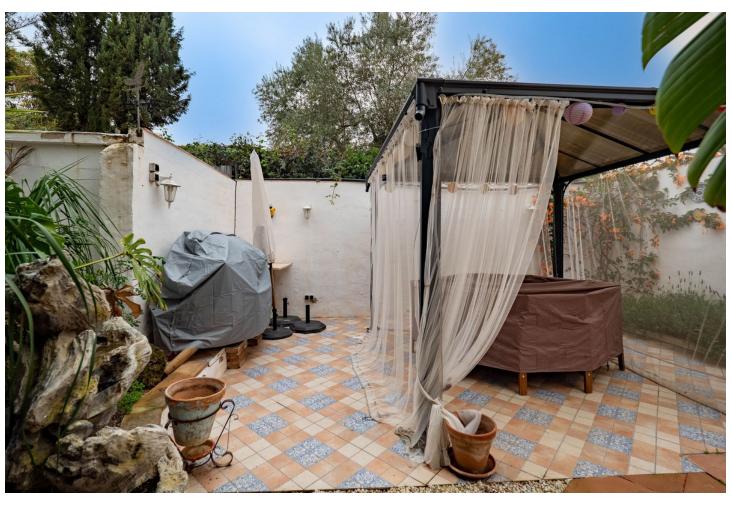

A charming three-bedroom villa with the potential to create a fourth bedroom is located on a very residential urbanisation (Miralmonte) on the outskirts of the village (on a bus route) and close to the neighbouring pueblo of Alhaurin El Grande. The property comprises a covered terrace, conservatory, open lounge/diner with feature fireplace, fully fitted kitchen, three double bedrooms with fitted wardrobes, family bathroom with large walk-in shower, and guest shower room. There is a large room accessed from the outside that would easily convert into a fourth bedroom and benefit from a large storage room. Outdoors is a private swimming pool with a retractable cover to help retain the heat and keep the water clean, as well as various private seating areas with low maintenance gardens and a storage room. The features include fitted wardrobes, a feature fireplace, storage, double glazing, air conditioning, private parking, an automatic entrance gate, a conservatory, water storage, close to transport and a covered terrace. The property is in a great location, benefiting from several restaurants within walking distance, both the coast and Malaga airport within a 30-minute drive. An early inspection is highly recommended to appreciate this well presented property. Detached Villa, Coín, Costa del Sol. 3 Bedrooms, 2 Bathrooms, Built 191 m², Garden/Plot 634 m². Setting: Urbanisation. Condition: Excellent. Pool: Private. Climate Control: Air Conditioning, Fireplace. Views: Mountain, Country, Panoramic, Garden, Pool. Features: Covered Terrace, Fitted Wardrobes, Near Transport, Private Terrace, Storage Room. Furniture: Optional. Garden: Private. Parking: Open, More Than One, Private. Utilities: Electricity. Category: Resale.