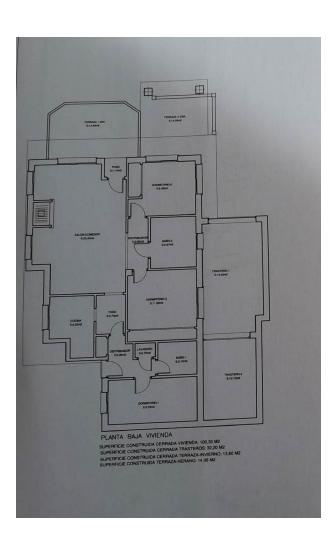

A charming three-bedroom villa with the potential to create a fourth bedroom is located on a very residential urbanisation (Miralmonte) on the outskirts of the village (on a bus route) and close to the neighbouring pueblo of Alhaurin El Grande. The property comprises a covered terrace, conservatory, open lounge/diner with feature fireplace, fully fitted kitchen, three double bedrooms with fitted wardrobes, family bathroom with large walk-in shower, and guest shower room. There is a large room accessed from the outside that would easily convert into a fourth bedroom and benefit from a large storage room. Outdoors is a private swimming pool with a retractable cover to help retain the heat and keep the water clean, as well as various private seating areas with low maintenance gardens and a storage room. The features include fitted wardrobes, a feature fireplace, storage, double glazing, air conditioning, private parking, an automatic entrance gate, a conservatory, water storage, close to transport and a covered terrace. The property is in a great location, benefiting from several restaurants within walking distance, both the coast and Malaga airport within a 30-minute drive. An early inspection is highly recommended to appreciate this well presented property. Detached Villa, Coín, Costa del Sol. 3 Bedrooms, 2 Bathrooms, Built 191 m², Garden/Plot 634 m². Setting: Urbanisation. Condition: Excellent. Pool: Private. Climate Control: Air Conditioning, Fireplace. Views: Mountain, Country, Panoramic, Garden, Pool. Features: Covered Terrace, Fitted Wardrobes, Near Transport, Private Terrace, Storage Room. Furniture: Optional. Garden: Private. Parking: Open, More Than One, Private. Utilities: Electricity. Category: Resale.