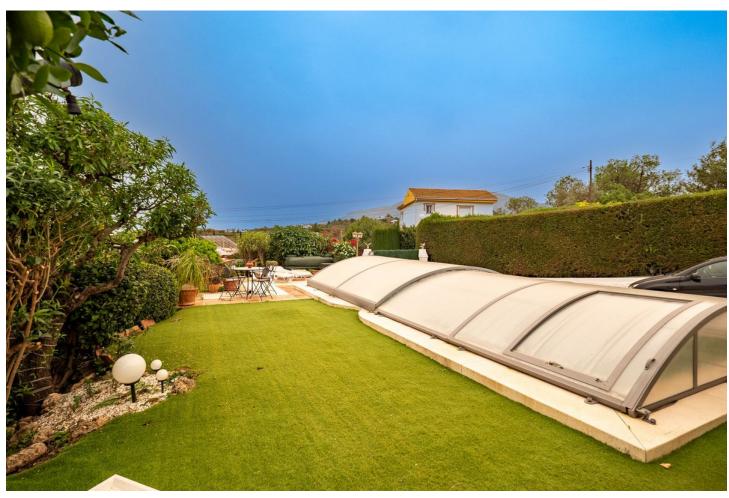

A charming three-bedroom villa with the potential to create a fourth bedroom is located on a very residential urbanisation (Miralmonte) on the outskirts of the village (on a bus route) and close to the neighbouring pueblo of Alhaurin El Grande. The property comprises a covered terrace, conservatory, open lounge/diner with feature fireplace, fully fitted kitchen, three double bedrooms with fitted wardrobes, family bathroom with large walk-in shower, and guest shower room. There is a large room accessed from the outside that would easily convert into a fourth bedroom and benefit from a large storage room. Outdoors is a private swimming pool with a retractable cover to help retain the heat and keep the water clean, as well as various private seating areas with low maintenance gardens and a storage room. The features include fitted wardrobes, a feature fireplace, storage, double glazing, air conditioning, private parking, an automatic entrance gate, a conservatory, water storage, close to transport and a covered terrace. The property is in a great location, benefiting from several restaurants within walking distance, both the coast and Malaga airport within a 30-minute drive. An early inspection is highly recommended to appreciate this well presented property. Detached Villa, Coín, Costa del Sol. 3 Bedrooms, 2 Bathrooms, Built 191 m², Garden/Plot 634 m². Setting: Urbanisation. Condition: Excellent. Pool: Private. Climate Control: Air Conditioning, Fireplace. Views: Mountain, Country, Panoramic, Garden, Pool. Features: Covered Terrace, Fitted Wardrobes, Near Transport, Private Terrace, Storage Room. Furniture: Optional. Garden: Private. Parking: Open, More Than One, Private. Utilities: Electricity. Category: Resale.