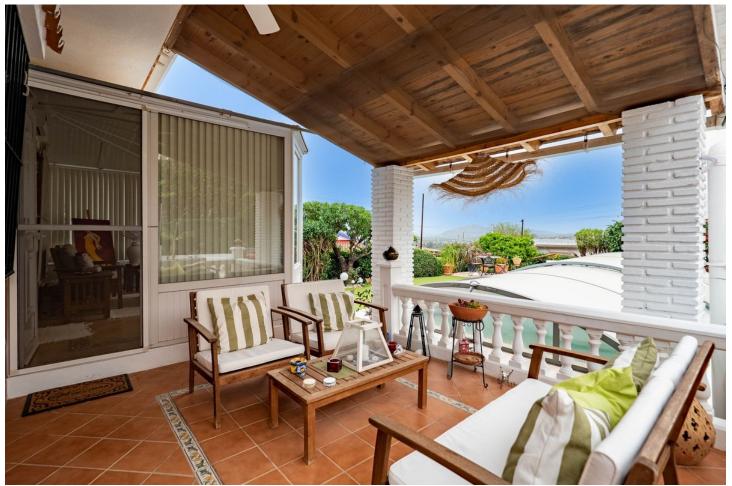

A charming three-bedroom villa with the potential to create a fourth bedroom is located on a very residential urbanisation (Miralmonte) on the outskirts of the village (on a bus route) and close to the neighbouring pueblo of Alhaurin El Grande. The property comprises a covered terrace, conservatory, open lounge/diner with feature fireplace, fully fitted kitchen, three double bedrooms with fitted wardrobes, family bathroom with large walk-in shower, and guest shower room. There is a large room accessed from the outside that would easily convert into a fourth bedroom and benefit from a large storage room. Outdoors is a private swimming pool with a retractable cover to help retain the heat and keep the water clean, as well as various private seating areas with low maintenance gardens and a storage room. The features include fitted wardrobes, a feature fireplace, storage, double glazing, air conditioning, private parking, an automatic entrance gate, a conservatory, water storage, close to transport and a covered terrace. The property is in a great location, benefiting from several restaurants within walking distance, both the coast and Malaga airport within a 30-minute drive. An early inspection is highly recommended to appreciate this well presented property. Detached Villa, Coín, Costa del Sol. 3 Bedrooms, 2 Bathrooms, Built 191 m², Garden/Plot 634 m². Setting: Urbanisation. Condition: Excellent. Pool: Private. Climate Control: Air Conditioning, Fireplace. Views: Mountain, Country, Panoramic, Garden, Pool. Features: Covered Terrace, Fitted Wardrobes, Near Transport, Private Terrace, Storage Room. Furniture: Optional. Garden: Private. Parking: Open, More Than One, Private. Utilities: Electricity. Category: Resale.