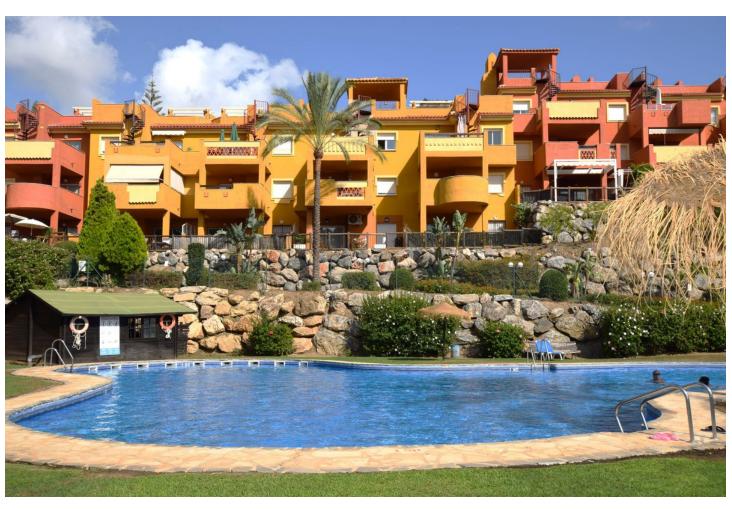

2

2

115 m2

This is an immaculately presented penthouse in La Reserva de Marbella just minutes from Cabopino, Elviria and their lovely beaches. This penthouse has a large west facing terrace which offers great winter sun and sea views and upstairs is a huge roof terrace with its own enclosed room ideal for storage, gym or shaded lounge area. There is a large communal pool as well as garage space and storage room included in the price.

| Setting  Urbanisation                             | <b>Orientation</b> West           | <b>Condition</b> Excellent                                                                                   | Pool Communal              |
|---------------------------------------------------|-----------------------------------|--------------------------------------------------------------------------------------------------------------|----------------------------|
| Climate Control Air Conditioning Hot A/C Cold A/C | <b>Views</b><br>✓ Sea<br>✓ Garden | Features Lift Fitted Wardrobes Private Terrace Solarium WiFi Ensuite Bathroom Marble Flooring Double Glazing | Furniture Fully Furnished  |
| Kitchen<br>Fully Fitted                           | <b>Garden</b> Communal            | Security Gated Complex Entry Phone                                                                           | <b>Parking</b> Underground |
| <b>Utilities</b> • Electricity                    | Category Holiday Homes Resale     |                                                                                                              |                            |