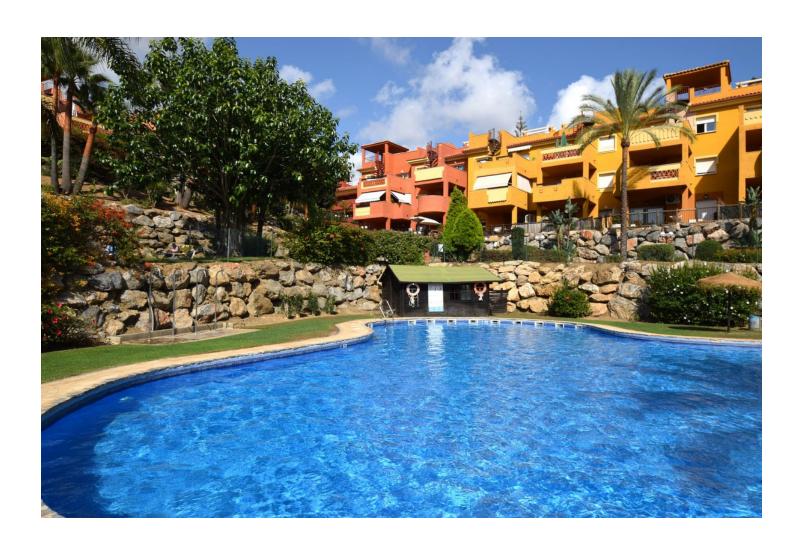

2

2

115 m2

This is an immaculately presented penthouse in La Reserva de Marbella just minutes from Cabopino, Elviria and their lovely beaches. This penthouse has a large west facing terrace which offers great winter sun and sea views and upstairs is a huge roof terrace with its own enclosed room ideal for storage, gym or shaded lounge area. There is a large communal pool as well as garage space and storage room included in the price.