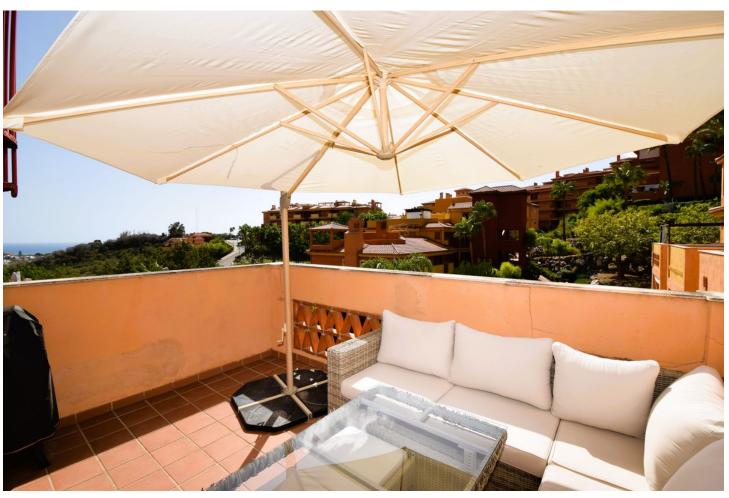

2

2

115 m2

This is an immaculately presented penthouse in La Reserva de Marbella just minutes from Cabopino, Elviria and their lovely beaches. This penthouse has a large west facing terrace which offers great winter sun and sea views and upstairs is a huge roof terrace with its own enclosed room ideal for storage, gym or shaded lounge area. There is a large communal pool as well as garage space and storage room included in the price.

| Setting  Urbanisation                             | <b>Orientation</b> West           | <b>Condition</b> Excellent                                                                                   | Pool Communal              |
|---------------------------------------------------|-----------------------------------|--------------------------------------------------------------------------------------------------------------|----------------------------|
| Climate Control Air Conditioning Hot A/C Cold A/C | <b>Views</b><br>✓ Sea<br>✓ Garden | Features Lift Fitted Wardrobes Private Terrace Solarium WiFi Ensuite Bathroom Marble Flooring Double Glazing | Furniture Fully Furnished  |
| Kitchen<br>Fully Fitted                           | <b>Garden</b> Communal            | Security Gated Complex Entry Phone                                                                           | <b>Parking</b> Underground |
| <b>Utilities</b> • Electricity                    | Category Holiday Homes Resale     |                                                                                                              |                            |