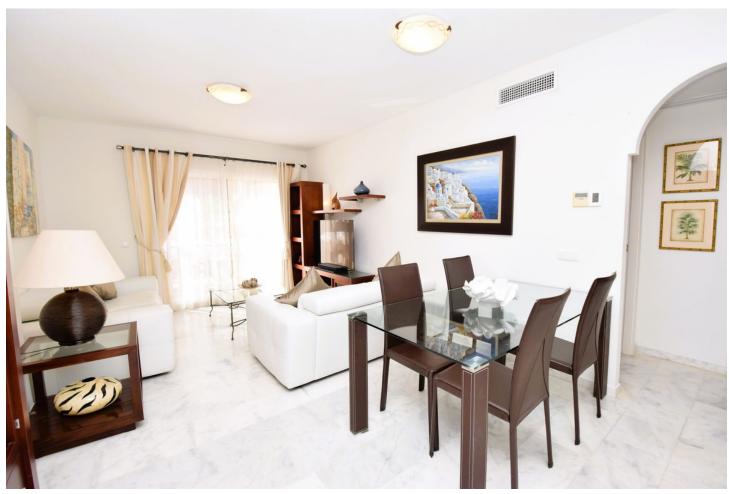

2

2

115 m2

This is an immaculately presented penthouse in La Reserva de Marbella just minutes from Cabopino, Elviria and their lovely beaches. This penthouse has a large west facing terrace which offers great winter sun and sea views and upstairs is a huge roof terrace with its own enclosed room ideal for storage, gym or shaded lounge area. There is a large communal pool as well as garage space and storage room included in the price.

| Setting  Urbanisation                             | <b>Orientation</b> West           | <b>Condition</b> Excellent                                                                                   | Pool Communal              |
|---------------------------------------------------|-----------------------------------|--------------------------------------------------------------------------------------------------------------|----------------------------|
| Climate Control Air Conditioning Hot A/C Cold A/C | <b>Views</b><br>✓ Sea<br>✓ Garden | Features Lift Fitted Wardrobes Private Terrace Solarium WiFi Ensuite Bathroom Marble Flooring Double Glazing | Furniture Fully Furnished  |
| Kitchen<br>Fully Fitted                           | <b>Garden</b> Communal            | Security Gated Complex Entry Phone                                                                           | <b>Parking</b> Underground |
| <b>Utilities</b> • Electricity                    | Category Holiday Homes Resale     |                                                                                                              |                            |