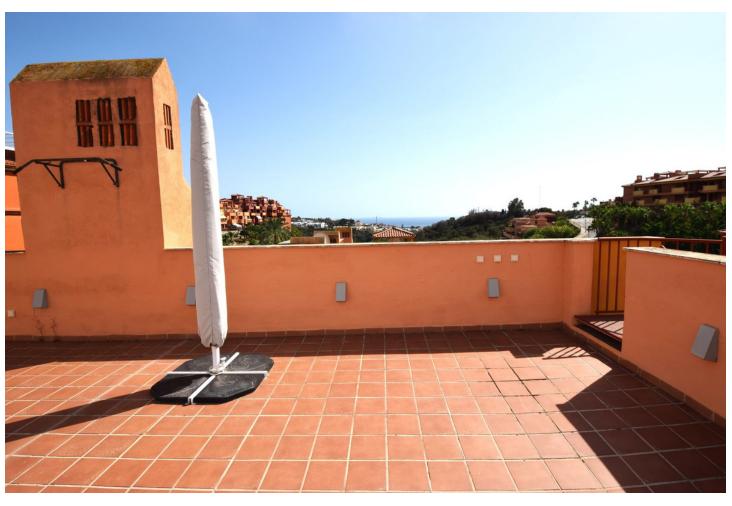

2

2

115 m2

This is an immaculately presented penthouse in La Reserva de Marbella just minutes from Cabopino, Elviria and their lovely beaches. This penthouse has a large west facing terrace which offers great winter sun and sea views and upstairs is a huge roof terrace with its own enclosed room ideal for storage, gym or shaded lounge area. There is a large communal pool as well as garage space and storage room included in the price.

| Setting  Urbanisation                             | <b>Orientation</b> West           | <b>Condition</b> Excellent                                                                                   | Pool Communal              |
|---------------------------------------------------|-----------------------------------|--------------------------------------------------------------------------------------------------------------|----------------------------|
| Climate Control Air Conditioning Hot A/C Cold A/C | <b>Views</b><br>✓ Sea<br>✓ Garden | Features Lift Fitted Wardrobes Private Terrace Solarium WiFi Ensuite Bathroom Marble Flooring Double Glazing | Furniture Fully Furnished  |
| Kitchen<br>Fully Fitted                           | <b>Garden</b> Communal            | Security Gated Complex Entry Phone                                                                           | <b>Parking</b> Underground |
| <b>Utilities</b> • Electricity                    | Category Holiday Homes Resale     |                                                                                                              |                            |