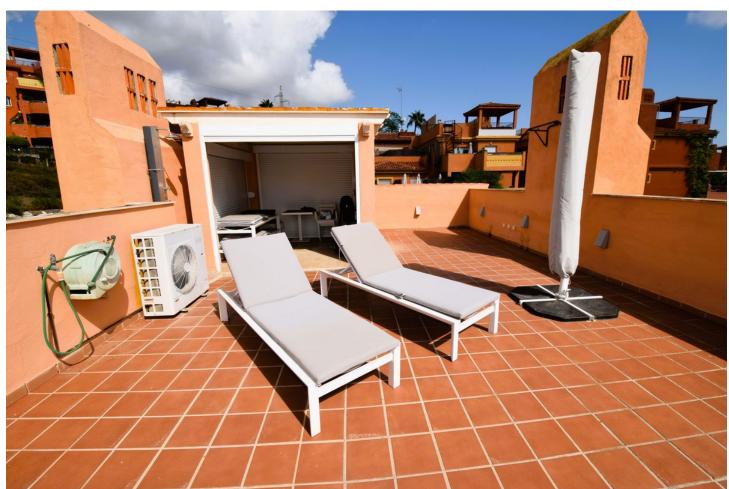

2

2

115 m2

This is an immaculately presented penthouse in La Reserva de Marbella just minutes from Cabopino, Elviria and their lovely beaches. This penthouse has a large west facing terrace which offers great winter sun and sea views and upstairs is a huge roof terrace with its own enclosed room ideal for storage, gym or shaded lounge area. There is a large communal pool as well as garage space and storage room included in the price.

| Setting  Urbanisation                             | <b>Orientation</b> West           | <b>Condition</b> Excellent                                                                                   | Pool Communal              |
|---------------------------------------------------|-----------------------------------|--------------------------------------------------------------------------------------------------------------|----------------------------|
| Climate Control Air Conditioning Hot A/C Cold A/C | <b>Views</b><br>✓ Sea<br>✓ Garden | Features Lift Fitted Wardrobes Private Terrace Solarium WiFi Ensuite Bathroom Marble Flooring Double Glazing | Furniture Fully Furnished  |
| Kitchen<br>Fully Fitted                           | <b>Garden</b> Communal            | Security Gated Complex Entry Phone                                                                           | <b>Parking</b> Underground |
| <b>Utilities</b> • Electricity                    | Category Holiday Homes Resale     |                                                                                                              |                            |