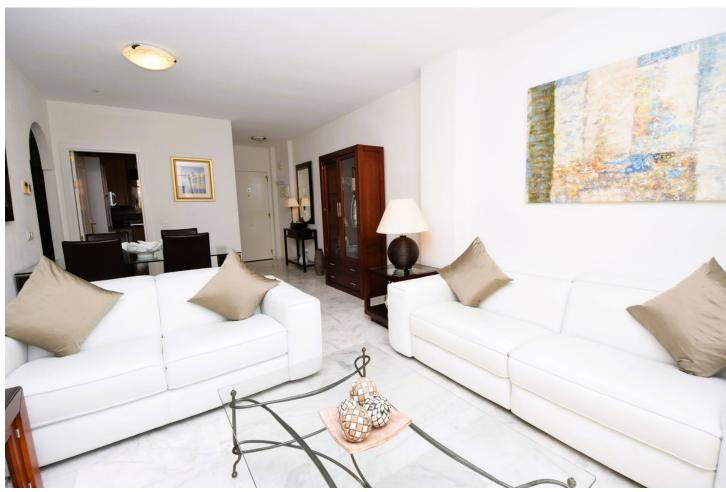

2

2

115 m2

This is an immaculately presented penthouse in La Reserva de Marbella just minutes from Cabopino, Elviria and their lovely beaches. This penthouse has a large west facing terrace which offers great winter sun and sea views and upstairs is a huge roof terrace with its own enclosed room ideal for storage, gym or shaded lounge area. There is a large communal pool as well as garage space and storage room included in the price.

| Setting  Urbanisation                             | <b>Orientation</b> West           | <b>Condition</b> Excellent                                                                                   | Pool Communal              |
|---------------------------------------------------|-----------------------------------|--------------------------------------------------------------------------------------------------------------|----------------------------|
| Climate Control Air Conditioning Hot A/C Cold A/C | <b>Views</b><br>✓ Sea<br>✓ Garden | Features Lift Fitted Wardrobes Private Terrace Solarium WiFi Ensuite Bathroom Marble Flooring Double Glazing | Furniture Fully Furnished  |
| Kitchen<br>Fully Fitted                           | <b>Garden</b> Communal            | Security Gated Complex Entry Phone                                                                           | <b>Parking</b> Underground |
| <b>Utilities</b> • Electricity                    | Category Holiday Homes Resale     |                                                                                                              |                            |