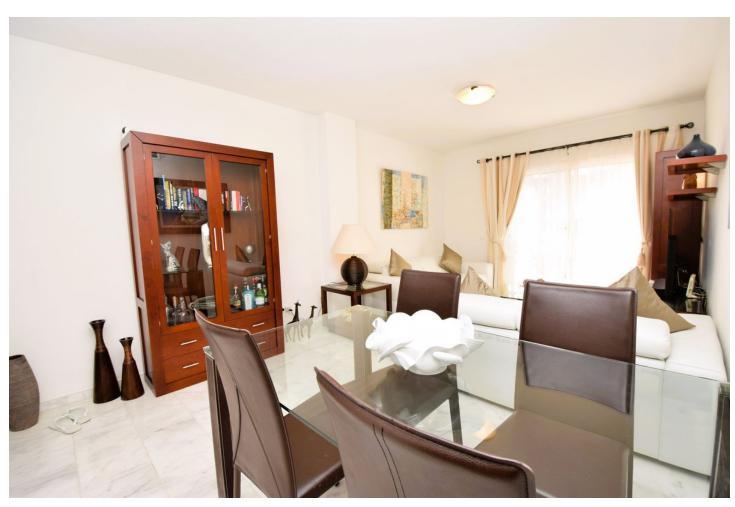

2

2

115 m2

This is an immaculately presented penthouse in La Reserva de Marbella just minutes from Cabopino, Elviria and their lovely beaches. This penthouse has a large west facing terrace which offers great winter sun and sea views and upstairs is a huge roof terrace with its own enclosed room ideal for storage, gym or shaded lounge area. There is a large communal pool as well as garage space and storage room included in the price.

| Setting  Urbanisation                             | <b>Orientation</b> West           | <b>Condition</b> Excellent                                                                                   | Pool Communal              |
|---------------------------------------------------|-----------------------------------|--------------------------------------------------------------------------------------------------------------|----------------------------|
| Climate Control Air Conditioning Hot A/C Cold A/C | <b>Views</b><br>✓ Sea<br>✓ Garden | Features Lift Fitted Wardrobes Private Terrace Solarium WiFi Ensuite Bathroom Marble Flooring Double Glazing | Furniture Fully Furnished  |
| Kitchen<br>Fully Fitted                           | <b>Garden</b> Communal            | Security Gated Complex Entry Phone                                                                           | <b>Parking</b> Underground |
| <b>Utilities</b> • Electricity                    | Category Holiday Homes Resale     |                                                                                                              |                            |