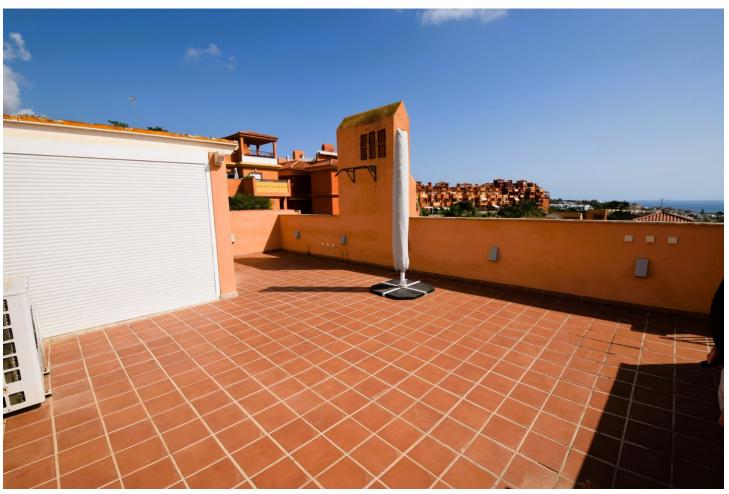

2

2

115 m2

This is an immaculately presented penthouse in La Reserva de Marbella just minutes from Cabopino, Elviria and their lovely beaches. This penthouse has a large west facing terrace which offers great winter sun and sea views and upstairs is a huge roof terrace with its own enclosed room ideal for storage, gym or shaded lounge area. There is a large communal pool as well as garage space and storage room included in the price.

| Setting  Urbanisation                             | <b>Orientation</b> West           | <b>Condition</b> Excellent                                                                                   | Pool Communal              |
|---------------------------------------------------|-----------------------------------|--------------------------------------------------------------------------------------------------------------|----------------------------|
| Climate Control Air Conditioning Hot A/C Cold A/C | <b>Views</b><br>✓ Sea<br>✓ Garden | Features Lift Fitted Wardrobes Private Terrace Solarium WiFi Ensuite Bathroom Marble Flooring Double Glazing | Furniture Fully Furnished  |
| Kitchen<br>Fully Fitted                           | <b>Garden</b> Communal            | Security Gated Complex Entry Phone                                                                           | <b>Parking</b> Underground |
| <b>Utilities</b> • Electricity                    | Category Holiday Homes Resale     |                                                                                                              |                            |