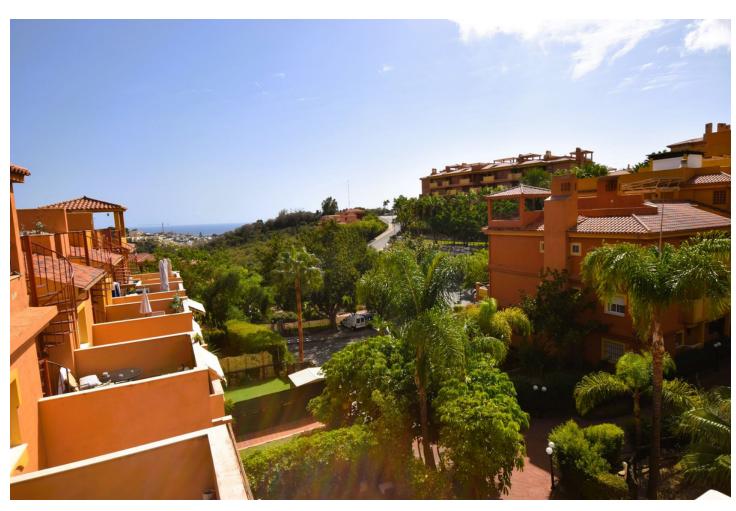

2

2

115 m2

This is an immaculately presented penthouse in La Reserva de Marbella just minutes from Cabopino, Elviria and their lovely beaches. This penthouse has a large west facing terrace which offers great winter sun and sea views and upstairs is a huge roof terrace with its own enclosed room ideal for storage, gym or shaded lounge area. There is a large communal pool as well as garage space and storage room included in the price.

| Setting  Urbanisation                             | <b>Orientation</b> West           | <b>Condition</b> Excellent                                                                                   | Pool Communal              |
|---------------------------------------------------|-----------------------------------|--------------------------------------------------------------------------------------------------------------|----------------------------|
| Climate Control Air Conditioning Hot A/C Cold A/C | <b>Views</b><br>✓ Sea<br>✓ Garden | Features Lift Fitted Wardrobes Private Terrace Solarium WiFi Ensuite Bathroom Marble Flooring Double Glazing | Furniture Fully Furnished  |
| Kitchen<br>Fully Fitted                           | <b>Garden</b> Communal            | Security Gated Complex Entry Phone                                                                           | <b>Parking</b> Underground |
| <b>Utilities</b> • Electricity                    | Category Holiday Homes Resale     |                                                                                                              |                            |