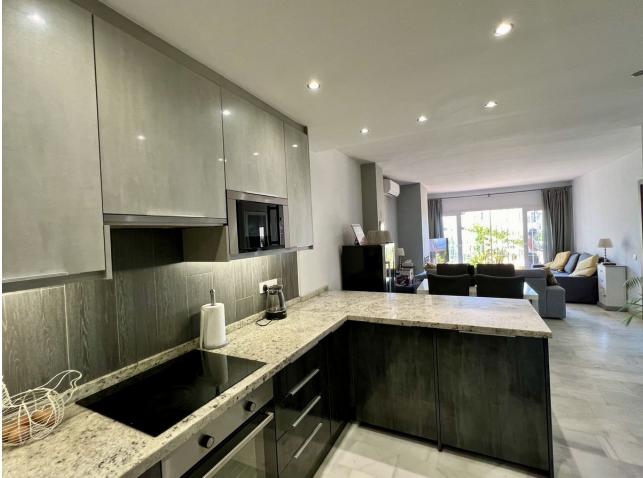

2

85 m2

Ground Floor Apartment in Calahonda, Costa del Sol A charming and spacious 2-bedroom, 2-bathroom ground-floor apartment with 85 m<sup>2</sup> of beautifully designed living space and an additional 15 m<sup>2</sup> private terrace. Key Features: Location: Ideally situated in a vibrant urbanization, just moments away from golf courses, marinas, shops, restaurants, and beautiful beaches. Also close to the town center, port, and peaceful forest areas. Orientation: South-East facing, ensuring plenty of natural light throughout the day. Condition: Move-in ready with an immaculate, well-maintained interior. Pool: Enjoy access to a well-kept communal pool area, perfect for relaxation. Climate Control: Equipped with air conditioning (hot and cold) and a cozy fireplace, ensuring comfort all year round. Views: Overlooks lush gardens, offering a serene and peaceful atmosphere. Interior Features: Covered terrace, ideal for outdoor dining or entertaining. Ample storage with fitted wardrobes, a utility room, and a separate storage room. Elegant marble flooring and double-glazed windows throughout. Ensuite bathroom in the master bedroom for added privacy and convenience. Fiber optic internet connection, perfect for remote work or high-speed browsing. Additional Highlights: Fully furnished with stylish, quality pieces, making it ready to move in. Fully fitted kitchen equipped with modern appliances. Community & Security: Located in a secure, gated complex with both private and communal parking available. Beautifully maintained communal gardens that add to the overall appeal of the complex. This apartment is perfect for those looking to enjoy the best of Costa del Sol living, with convenience, comfort, and style all in one.