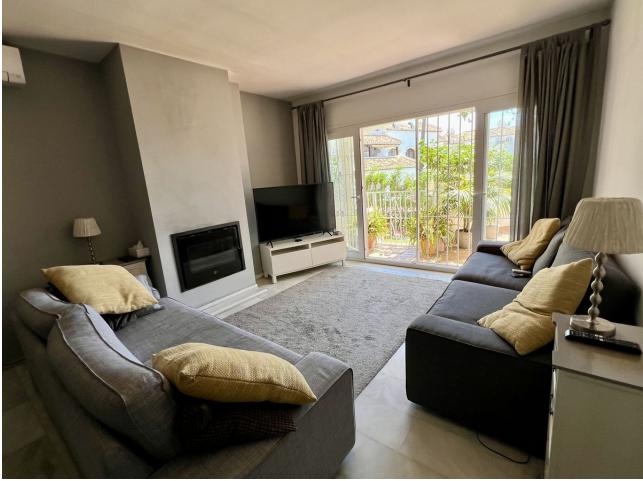

2

85 m2

Ground Floor Apartment in Calahonda, Costa del Sol A charming and spacious 2-bedroom, 2-bathroom ground-floor apartment with 85 m<sup>2</sup> of beautifully designed living space and an additional 15 m<sup>2</sup> private terrace. Key Features: Location: Ideally situated in a vibrant urbanization, just moments away from golf courses, marinas, shops, restaurants, and beautiful beaches. Also close to the town center, port, and peaceful forest areas. Orientation: South-East facing, ensuring plenty of natural light throughout the day. Condition: Move-in ready with an immaculate, well-maintained interior. Pool: Enjoy access to a well-kept communal pool area, perfect for relaxation. Climate Control: Equipped with air conditioning (hot and cold) and a cozy fireplace, ensuring comfort all year round. Views: Overlooks lush gardens, offering a serene and peaceful atmosphere. Interior Features: Covered terrace, ideal for outdoor dining or entertaining. Ample storage with fitted wardrobes, a utility room, and a separate storage room. Elegant marble flooring and double-glazed windows throughout. Ensuite bathroom in the master bedroom for added privacy and convenience. Fiber optic internet connection, perfect for remote work or high-speed browsing. Additional Highlights: Fully furnished with stylish, quality pieces, making it ready to move in. Fully fitted kitchen equipped with modern appliances. Community & Security: Located in a secure, gated complex with both private and communal parking available. Beautifully maintained communal gardens that add to the overall appeal of the complex. This apartment is perfect for those looking to enjoy the best of Costa del Sol living, with convenience, comfort, and style all in one.