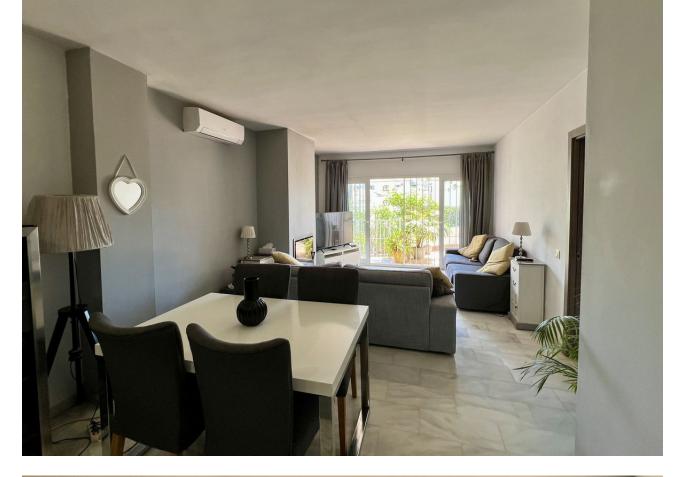

2

85 m2

Ground Floor Apartment in Calahonda, Costa del Sol A charming and spacious 2-bedroom, 2-bathroom ground-floor apartment with 85 m<sup>2</sup> of beautifully designed living space and an additional 15 m<sup>2</sup> private terrace. Key Features: Location: Ideally situated in a vibrant urbanization, just moments away from golf courses, marinas, shops, restaurants, and beautiful beaches. Also close to the town center, port, and peaceful forest areas. Orientation: South-East facing, ensuring plenty of natural light throughout the day. Condition: Move-in ready with an immaculate, well-maintained interior. Pool: Enjoy access to a well-kept communal pool area, perfect for relaxation. Climate Control: Equipped with air conditioning (hot and cold) and a cozy fireplace, ensuring comfort all year round. Views: Overlooks lush gardens, offering a serene and peaceful atmosphere. Interior Features: Covered terrace, ideal for outdoor dining or entertaining. Ample storage with fitted wardrobes, a utility room, and a separate storage room. Elegant marble flooring and double-glazed windows throughout. Ensuite bathroom in the master bedroom for added privacy and convenience. Fiber optic internet connection, perfect for remote work or high-speed browsing. Additional Highlights: Fully furnished with stylish, quality pieces, making it ready to move in. Fully fitted kitchen equipped with modern appliances. Community & Security: Located in a secure, gated complex with both private and communal parking available. Beautifully maintained communal gardens that add to the overall appeal of the complex. This apartment is perfect for those looking to enjoy the best of Costa del Sol living, with convenience, comfort, and style all in one.