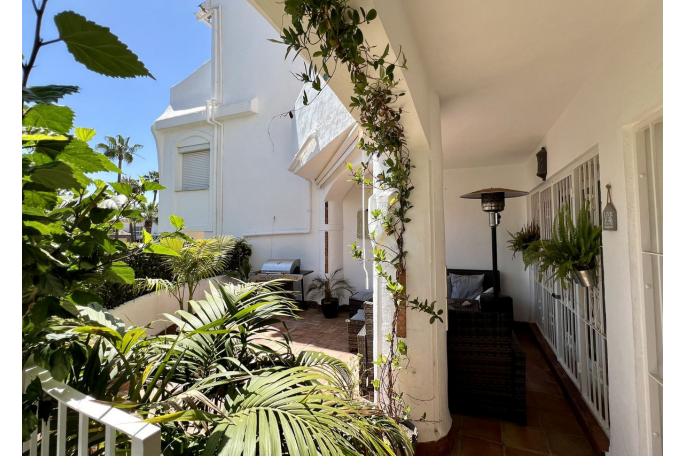

2

85 m2

Ground Floor Apartment in Calahonda, Costa del Sol A charming and spacious 2-bedroom, 2-bathroom ground-floor apartment with 85 m<sup>2</sup> of beautifully designed living space and an additional 15 m<sup>2</sup> private terrace. Key Features: Location: Ideally situated in a vibrant urbanization, just moments away from golf courses, marinas, shops, restaurants, and beautiful beaches. Also close to the town center, port, and peaceful forest areas. Orientation: South-East facing, ensuring plenty of natural light throughout the day. Condition: Move-in ready with an immaculate, well-maintained interior. Pool: Enjoy access to a well-kept communal pool area, perfect for relaxation. Climate Control: Equipped with air conditioning (hot and cold) and a cozy fireplace, ensuring comfort all year round. Views: Overlooks lush gardens, offering a serene and peaceful atmosphere. Interior Features: Covered terrace, ideal for outdoor dining or entertaining. Ample storage with fitted wardrobes, a utility room, and a separate storage room. Elegant marble flooring and double-glazed windows throughout. Ensuite bathroom in the master bedroom for added privacy and convenience. Fiber optic internet connection, perfect for remote work or high-speed browsing. Additional Highlights: Fully furnished with stylish, quality pieces, making it ready to move in. Fully fitted kitchen equipped with modern appliances. Community & Security: Located in a secure, gated complex with both private and communal parking available. Beautifully maintained communal gardens that add to the overall appeal of the complex. This apartment is perfect for those looking to enjoy the best of Costa del Sol living, with convenience, comfort, and style all in one.