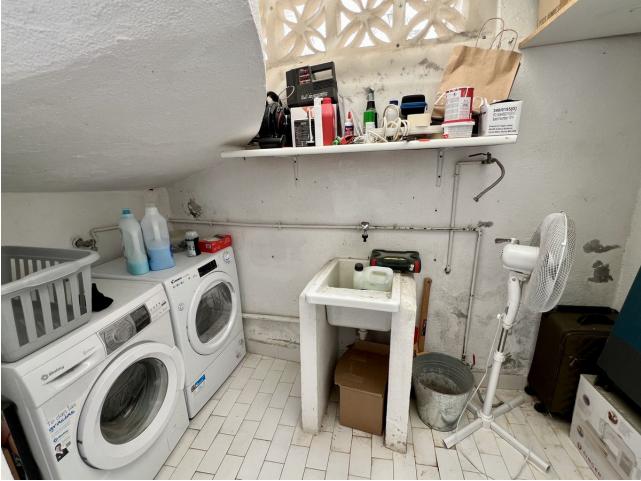

2

85 m2

Ground Floor Apartment in Calahonda, Costa del Sol A charming and spacious 2-bedroom, 2-bathroom ground-floor apartment with 85 m<sup>2</sup> of beautifully designed living space and an additional 15 m<sup>2</sup> private terrace. Key Features: Location: Ideally situated in a vibrant urbanization, just moments away from golf courses, marinas, shops, restaurants, and beautiful beaches. Also close to the town center, port, and peaceful forest areas. Orientation: South-East facing, ensuring plenty of natural light throughout the day. Condition: Move-in ready with an immaculate, well-maintained interior. Pool: Enjoy access to a well-kept communal pool area, perfect for relaxation. Climate Control: Equipped with air conditioning (hot and cold) and a cozy fireplace, ensuring comfort all year round. Views: Overlooks lush gardens, offering a serene and peaceful atmosphere. Interior Features: Covered terrace, ideal for outdoor dining or entertaining. Ample storage with fitted wardrobes, a utility room, and a separate storage room. Elegant marble flooring and double-glazed windows throughout. Ensuite bathroom in the master bedroom for added privacy and convenience. Fiber optic internet connection, perfect for remote work or high-speed browsing. Additional Highlights: Fully furnished with stylish, quality pieces, making it ready to move in. Fully fitted kitchen equipped with modern appliances. Community & Security: Located in a secure, gated complex with both private and communal parking available. Beautifully maintained communal gardens that add to the overall appeal of the complex. This apartment is perfect for those looking to enjoy the best of Costa del Sol living, with convenience, comfort, and style all in one.