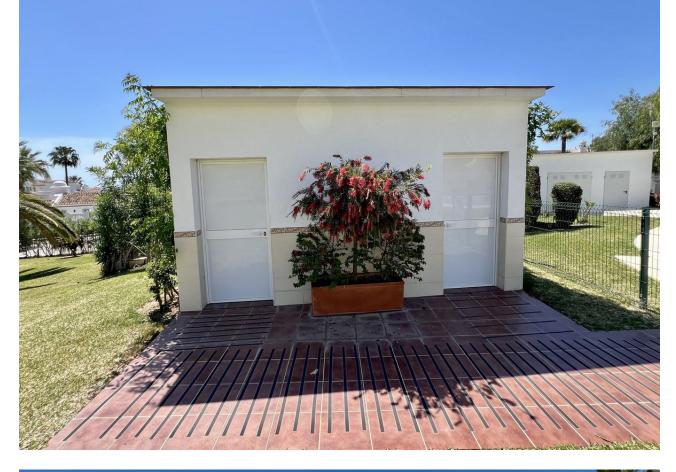

2

85 m2

Ground Floor Apartment in Calahonda, Costa del Sol A charming and spacious 2-bedroom, 2-bathroom ground-floor apartment with 85 m<sup>2</sup> of beautifully designed living space and an additional 15 m<sup>2</sup> private terrace. Key Features: Location: Ideally situated in a vibrant urbanization, just moments away from golf courses, marinas, shops, restaurants, and beautiful beaches. Also close to the town center, port, and peaceful forest areas. Orientation: South-East facing, ensuring plenty of natural light throughout the day. Condition: Move-in ready with an immaculate, well-maintained interior. Pool: Enjoy access to a well-kept communal pool area, perfect for relaxation. Climate Control: Equipped with air conditioning (hot and cold) and a cozy fireplace, ensuring comfort all year round. Views: Overlooks lush gardens, offering a serene and peaceful atmosphere. Interior Features: Covered terrace, ideal for outdoor dining or entertaining. Ample storage with fitted wardrobes, a utility room, and a separate storage room. Elegant marble flooring and double-glazed windows throughout. Ensuite bathroom in the master bedroom for added privacy and convenience. Fiber optic internet connection, perfect for remote work or high-speed browsing. Additional Highlights: Fully furnished with stylish, quality pieces, making it ready to move in. Fully fitted kitchen equipped with modern appliances. Community & Security: Located in a secure, gated complex with both private and communal parking available. Beautifully maintained communal gardens that add to the overall appeal of the complex. This apartment is perfect for those looking to enjoy the best of Costa del Sol living, with convenience, comfort, and style all in one.