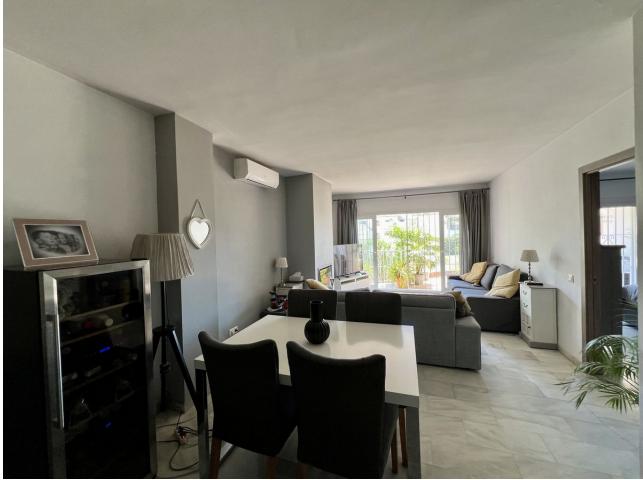

2

85 m2

Ground Floor Apartment in Calahonda, Costa del Sol A charming and spacious 2-bedroom, 2-bathroom ground-floor apartment with 85 m<sup>2</sup> of beautifully designed living space and an additional 15 m<sup>2</sup> private terrace. Key Features: Location: Ideally situated in a vibrant urbanization, just moments away from golf courses, marinas, shops, restaurants, and beautiful beaches. Also close to the town center, port, and peaceful forest areas. Orientation: South-East facing, ensuring plenty of natural light throughout the day. Condition: Move-in ready with an immaculate, well-maintained interior. Pool: Enjoy access to a well-kept communal pool area, perfect for relaxation. Climate Control: Equipped with air conditioning (hot and cold) and a cozy fireplace, ensuring comfort all year round. Views: Overlooks lush gardens, offering a serene and peaceful atmosphere. Interior Features: Covered terrace, ideal for outdoor dining or entertaining. Ample storage with fitted wardrobes, a utility room, and a separate storage room. Elegant marble flooring and double-glazed windows throughout. Ensuite bathroom in the master bedroom for added privacy and convenience. Fiber optic internet connection, perfect for remote work or high-speed browsing. Additional Highlights: Fully furnished with stylish, quality pieces, making it ready to move in. Fully fitted kitchen equipped with modern appliances. Community & Security: Located in a secure, gated complex with both private and communal parking available. Beautifully maintained communal gardens that add to the overall appeal of the complex. This apartment is perfect for those looking to enjoy the best of Costa del Sol living, with convenience, comfort, and style all in one.