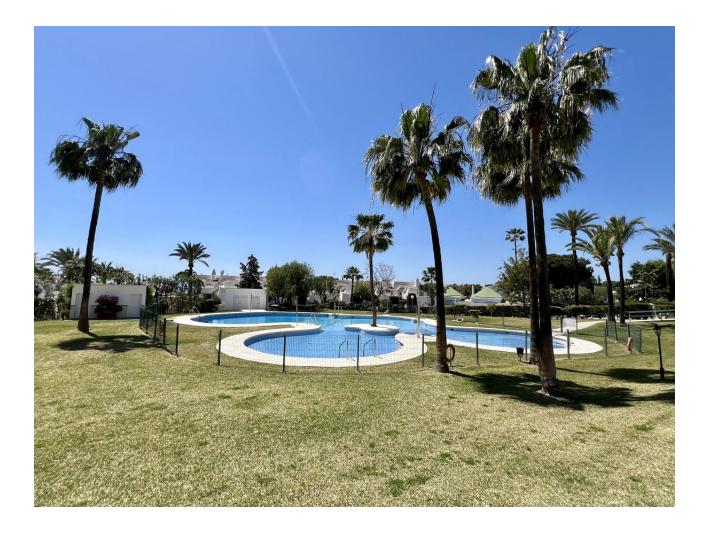

2

85 m2

Ground Floor Apartment in Calahonda, Costa del Sol A charming and spacious 2-bedroom, 2-bathroom ground-floor apartment with 85 m<sup>2</sup> of beautifully designed living space and an additional 15 m<sup>2</sup> private terrace. Key Features: Location: Ideally situated in a vibrant urbanization, just moments away from golf courses, marinas, shops, restaurants, and beautiful beaches. Also close to the town center, port, and peaceful forest areas. Orientation: South-East facing, ensuring plenty of natural light throughout the day. Condition: Move-in ready with an immaculate, well-maintained interior. Pool: Enjoy access to a well-kept communal pool area, perfect for relaxation. Climate Control: Equipped with air conditioning (hot and cold) and a cozy fireplace, ensuring comfort all year round. Views: Overlooks lush gardens, offering a serene and peaceful atmosphere. Interior Features: Covered terrace, ideal for outdoor dining or entertaining. Ample storage with fitted wardrobes, a utility room, and a separate storage room. Elegant marble flooring and double-glazed windows throughout. Ensuite bathroom in the master bedroom for added privacy and convenience. Fiber optic internet connection, perfect for remote work or high-speed browsing. Additional Highlights: Fully furnished with stylish, quality pieces, making it ready to move in. Fully fitted kitchen equipped with modern appliances. Community & Security: Located in a secure, gated complex with both private and communal parking available. Beautifully maintained communal gardens that add to the overall appeal of the complex. This apartment is perfect for those looking to enjoy the best of Costa del Sol living, with convenience, comfort, and style all in one.