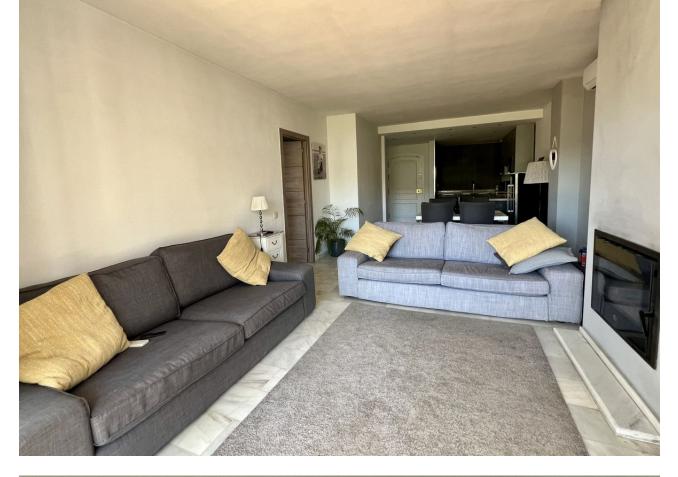

2

85 m2

Ground Floor Apartment in Calahonda, Costa del Sol A charming and spacious 2-bedroom, 2-bathroom ground-floor apartment with 85 m<sup>2</sup> of beautifully designed living space and an additional 15 m<sup>2</sup> private terrace. Key Features: Location: Ideally situated in a vibrant urbanization, just moments away from golf courses, marinas, shops, restaurants, and beautiful beaches. Also close to the town center, port, and peaceful forest areas. Orientation: South-East facing, ensuring plenty of natural light throughout the day. Condition: Move-in ready with an immaculate, well-maintained interior. Pool: Enjoy access to a well-kept communal pool area, perfect for relaxation. Climate Control: Equipped with air conditioning (hot and cold) and a cozy fireplace, ensuring comfort all year round. Views: Overlooks lush gardens, offering a serene and peaceful atmosphere. Interior Features: Covered terrace, ideal for outdoor dining or entertaining. Ample storage with fitted wardrobes, a utility room, and a separate storage room. Elegant marble flooring and double-glazed windows throughout. Ensuite bathroom in the master bedroom for added privacy and convenience. Fiber optic internet connection, perfect for remote work or high-speed browsing. Additional Highlights: Fully furnished with stylish, quality pieces, making it ready to move in. Fully fitted kitchen equipped with modern appliances. Community & Security: Located in a secure, gated complex with both private and communal parking available. Beautifully maintained communal gardens that add to the overall appeal of the complex. This apartment is perfect for those looking to enjoy the best of Costa del Sol living, with convenience, comfort, and style all in one.