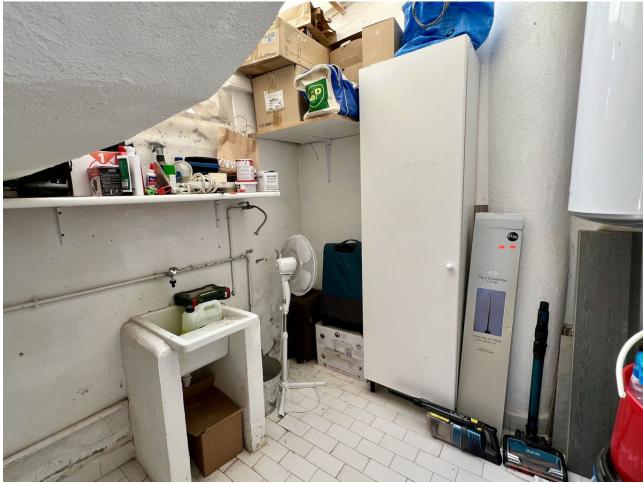

2

85 m2

Ground Floor Apartment in Calahonda, Costa del Sol A charming and spacious 2-bedroom, 2-bathroom ground-floor apartment with 85 m<sup>2</sup> of beautifully designed living space and an additional 15 m<sup>2</sup> private terrace. Key Features: Location: Ideally situated in a vibrant urbanization, just moments away from golf courses, marinas, shops, restaurants, and beautiful beaches. Also close to the town center, port, and peaceful forest areas. Orientation: South-East facing, ensuring plenty of natural light throughout the day. Condition: Move-in ready with an immaculate, well-maintained interior. Pool: Enjoy access to a well-kept communal pool area, perfect for relaxation. Climate Control: Equipped with air conditioning (hot and cold) and a cozy fireplace, ensuring comfort all year round. Views: Overlooks lush gardens, offering a serene and peaceful atmosphere. Interior Features: Covered terrace, ideal for outdoor dining or entertaining. Ample storage with fitted wardrobes, a utility room, and a separate storage room. Elegant marble flooring and double-glazed windows throughout. Ensuite bathroom in the master bedroom for added privacy and convenience. Fiber optic internet connection, perfect for remote work or high-speed browsing. Additional Highlights: Fully furnished with stylish, quality pieces, making it ready to move in. Fully fitted kitchen equipped with modern appliances. Community & Security: Located in a secure, gated complex with both private and communal parking available. Beautifully maintained communal gardens that add to the overall appeal of the complex. This apartment is perfect for those looking to enjoy the best of Costa del Sol living, with convenience, comfort, and style all in one.