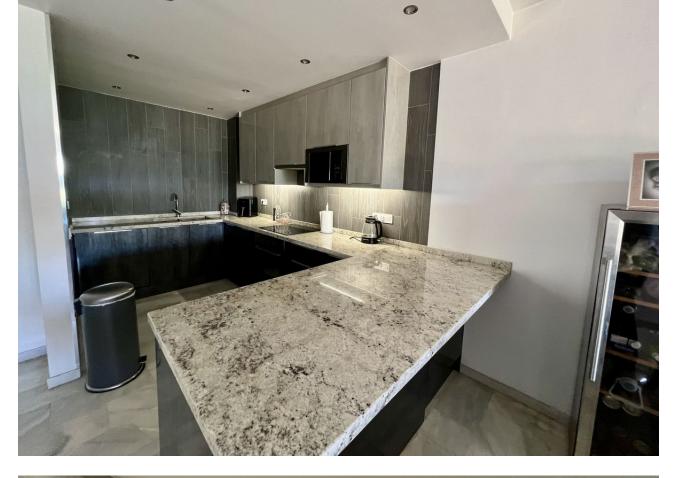

2

85 m2

Ground Floor Apartment in Calahonda, Costa del Sol A charming and spacious 2-bedroom, 2-bathroom ground-floor apartment with 85 m<sup>2</sup> of beautifully designed living space and an additional 15 m<sup>2</sup> private terrace. Key Features: Location: Ideally situated in a vibrant urbanization, just moments away from golf courses, marinas, shops, restaurants, and beautiful beaches. Also close to the town center, port, and peaceful forest areas. Orientation: South-East facing, ensuring plenty of natural light throughout the day. Condition: Move-in ready with an immaculate, well-maintained interior. Pool: Enjoy access to a well-kept communal pool area, perfect for relaxation. Climate Control: Equipped with air conditioning (hot and cold) and a cozy fireplace, ensuring comfort all year round. Views: Overlooks lush gardens, offering a serene and peaceful atmosphere. Interior Features: Covered terrace, ideal for outdoor dining or entertaining. Ample storage with fitted wardrobes, a utility room, and a separate storage room. Elegant marble flooring and double-glazed windows throughout. Ensuite bathroom in the master bedroom for added privacy and convenience. Fiber optic internet connection, perfect for remote work or high-speed browsing. Additional Highlights: Fully furnished with stylish, quality pieces, making it ready to move in. Fully fitted kitchen equipped with modern appliances. Community & Security: Located in a secure, gated complex with both private and communal parking available. Beautifully maintained communal gardens that add to the overall appeal of the complex. This apartment is perfect for those looking to enjoy the best of Costa del Sol living, with convenience, comfort, and style all in one.