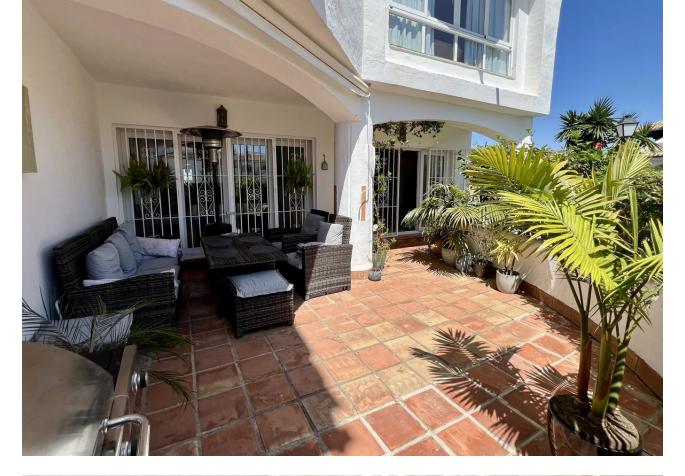

2

85 m2

Ground Floor Apartment in Calahonda, Costa del Sol A charming and spacious 2-bedroom, 2-bathroom ground-floor apartment with 85 m<sup>2</sup> of beautifully designed living space and an additional 15 m<sup>2</sup> private terrace. Key Features: Location: Ideally situated in a vibrant urbanization, just moments away from golf courses, marinas, shops, restaurants, and beautiful beaches. Also close to the town center, port, and peaceful forest areas. Orientation: South-East facing, ensuring plenty of natural light throughout the day. Condition: Move-in ready with an immaculate, well-maintained interior. Pool: Enjoy access to a well-kept communal pool area, perfect for relaxation. Climate Control: Equipped with air conditioning (hot and cold) and a cozy fireplace, ensuring comfort all year round. Views: Overlooks lush gardens, offering a serene and peaceful atmosphere. Interior Features: Covered terrace, ideal for outdoor dining or entertaining. Ample storage with fitted wardrobes, a utility room, and a separate storage room. Elegant marble flooring and double-glazed windows throughout. Ensuite bathroom in the master bedroom for added privacy and convenience. Fiber optic internet connection, perfect for remote work or high-speed browsing. Additional Highlights: Fully furnished with stylish, quality pieces, making it ready to move in. Fully fitted kitchen equipped with modern appliances. Community & Security: Located in a secure, gated complex with both private and communal parking available. Beautifully maintained communal gardens that add to the overall appeal of the complex. This apartment is perfect for those looking to enjoy the best of Costa del Sol living, with convenience, comfort, and style all in one.