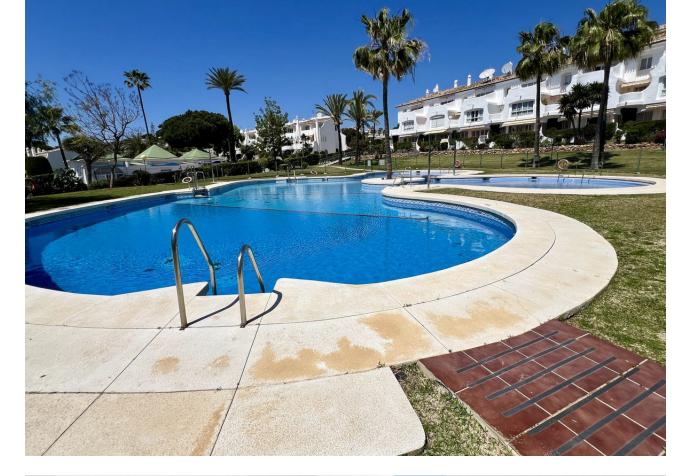

2

85 m2

Ground Floor Apartment in Calahonda, Costa del Sol A charming and spacious 2-bedroom, 2-bathroom ground-floor apartment with 85 m<sup>2</sup> of beautifully designed living space and an additional 15 m<sup>2</sup> private terrace. Key Features: Location: Ideally situated in a vibrant urbanization, just moments away from golf courses, marinas, shops, restaurants, and beautiful beaches. Also close to the town center, port, and peaceful forest areas. Orientation: South-East facing, ensuring plenty of natural light throughout the day. Condition: Move-in ready with an immaculate, well-maintained interior. Pool: Enjoy access to a well-kept communal pool area, perfect for relaxation. Climate Control: Equipped with air conditioning (hot and cold) and a cozy fireplace, ensuring comfort all year round. Views: Overlooks lush gardens, offering a serene and peaceful atmosphere. Interior Features: Covered terrace, ideal for outdoor dining or entertaining. Ample storage with fitted wardrobes, a utility room, and a separate storage room. Elegant marble flooring and double-glazed windows throughout. Ensuite bathroom in the master bedroom for added privacy and convenience. Fiber optic internet connection, perfect for remote work or high-speed browsing. Additional Highlights: Fully furnished with stylish, quality pieces, making it ready to move in. Fully fitted kitchen equipped with modern appliances. Community & Security: Located in a secure, gated complex with both private and communal parking available. Beautifully maintained communal gardens that add to the overall appeal of the complex. This apartment is perfect for those looking to enjoy the best of Costa del Sol living, with convenience, comfort, and style all in one.