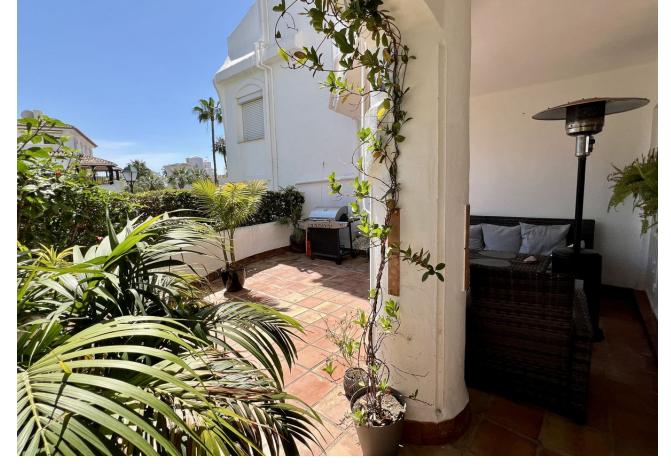

2

85 m2

Ground Floor Apartment in Calahonda, Costa del Sol A charming and spacious 2-bedroom, 2-bathroom ground-floor apartment with 85 m<sup>2</sup> of beautifully designed living space and an additional 15 m<sup>2</sup> private terrace. Key Features: Location: Ideally situated in a vibrant urbanization, just moments away from golf courses, marinas, shops, restaurants, and beautiful beaches. Also close to the town center, port, and peaceful forest areas. Orientation: South-East facing, ensuring plenty of natural light throughout the day. Condition: Move-in ready with an immaculate, well-maintained interior. Pool: Enjoy access to a well-kept communal pool area, perfect for relaxation. Climate Control: Equipped with air conditioning (hot and cold) and a cozy fireplace, ensuring comfort all year round. Views: Overlooks lush gardens, offering a serene and peaceful atmosphere. Interior Features: Covered terrace, ideal for outdoor dining or entertaining. Ample storage with fitted wardrobes, a utility room, and a separate storage room. Elegant marble flooring and double-glazed windows throughout. Ensuite bathroom in the master bedroom for added privacy and convenience. Fiber optic internet connection, perfect for remote work or high-speed browsing. Additional Highlights: Fully furnished with stylish, quality pieces, making it ready to move in. Fully fitted kitchen equipped with modern appliances. Community & Security: Located in a secure, gated complex with both private and communal parking available. Beautifully maintained communal gardens that add to the overall appeal of the complex. This apartment is perfect for those looking to enjoy the best of Costa del Sol living, with convenience, comfort, and style all in one.