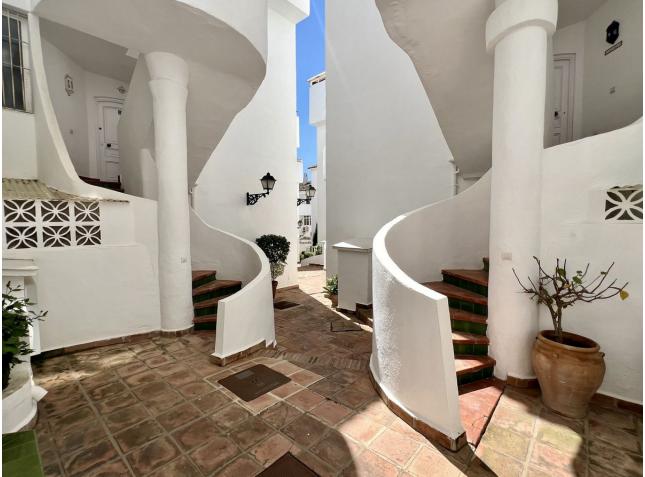

2

85 m2

Ground Floor Apartment in Calahonda, Costa del Sol A charming and spacious 2-bedroom, 2-bathroom ground-floor apartment with 85 m<sup>2</sup> of beautifully designed living space and an additional 15 m<sup>2</sup> private terrace. Key Features: Location: Ideally situated in a vibrant urbanization, just moments away from golf courses, marinas, shops, restaurants, and beautiful beaches. Also close to the town center, port, and peaceful forest areas. Orientation: South-East facing, ensuring plenty of natural light throughout the day. Condition: Move-in ready with an immaculate, well-maintained interior. Pool: Enjoy access to a well-kept communal pool area, perfect for relaxation. Climate Control: Equipped with air conditioning (hot and cold) and a cozy fireplace, ensuring comfort all year round. Views: Overlooks lush gardens, offering a serene and peaceful atmosphere. Interior Features: Covered terrace, ideal for outdoor dining or entertaining. Ample storage with fitted wardrobes, a utility room, and a separate storage room. Elegant marble flooring and double-glazed windows throughout. Ensuite bathroom in the master bedroom for added privacy and convenience. Fiber optic internet connection, perfect for remote work or high-speed browsing. Additional Highlights: Fully furnished with stylish, quality pieces, making it ready to move in. Fully fitted kitchen equipped with modern appliances. Community & Security: Located in a secure, gated complex with both private and communal parking available. Beautifully maintained communal gardens that add to the overall appeal of the complex. This apartment is perfect for those looking to enjoy the best of Costa del Sol living, with convenience, comfort, and style all in one.