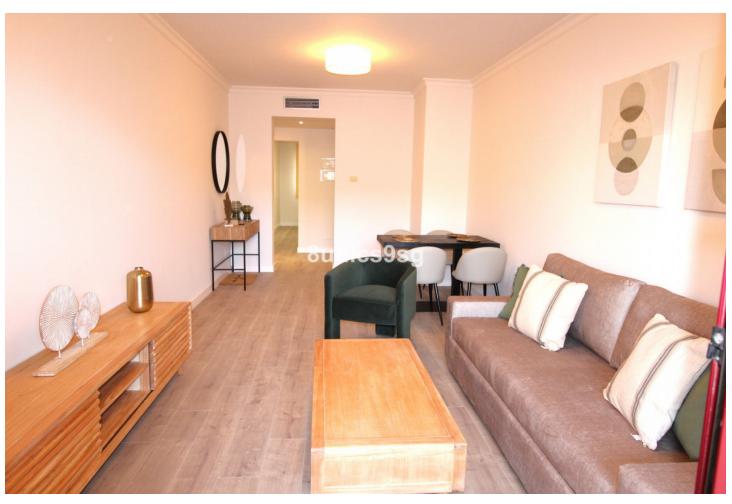

3

2

189 m<sup>2</sup>

This duplex penthouse is located in El Paraíso, one of the quietest and most sought-after areas of Benahavís, Málaga. With 189m² of built area, this property has 3 bedrooms and 2 bathrooms, one of them en suite. It stands out for its 79 m² terraces, ideal for enjoying the Mediterranean climate. The urbanization offers a variety of amenities including a communal saltwater pool, well-kept gardens and a gym. In addition, it is located in a privileged location, within walking distance of golf courses, beaches, and the center of Estepona, as well as Puerto Banús and Marbella. The property is also close to shops, schools and recreational areas for children, making it an ideal choice for families. The apartment is equipped with air conditioning, fully furnished kitchen, Recently renovated, this apartment is presented in excellent condition. With views of the garden, the pool and the urban surroundings, this property combines comfort and functionality, offering a relaxed lifestyle in one of the best areas of the Costa del Sol.