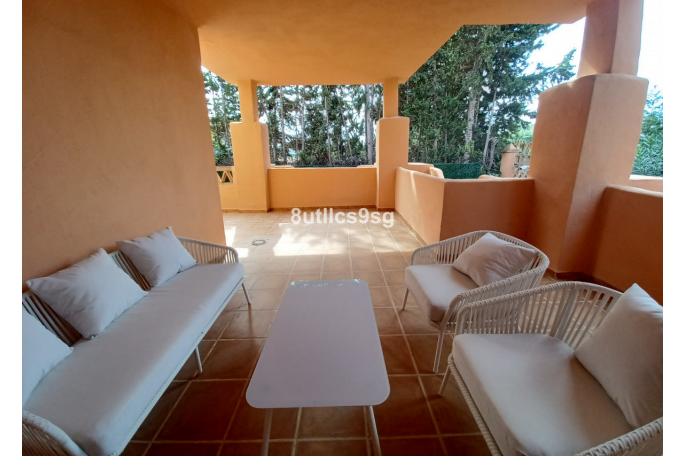

3

2

189 m<sup>2</sup>

This duplex penthouse is located in El Paraíso, one of the quietest and most sought-after areas of Benahavís, Málaga. With 189m² of built area, this property has 3 bedrooms and 2 bathrooms, one of them en suite. It stands out for its 79 m² terraces, ideal for enjoying the Mediterranean climate. The urbanization offers a variety of amenities including a communal saltwater pool, well-kept gardens and a gym. In addition, it is located in a privileged location, within walking distance of golf courses, beaches, and the center of Estepona, as well as Puerto Banús and Marbella. The property is also close to shops, schools and recreational areas for children, making it an ideal choice for families. The apartment is equipped with air conditioning, fully furnished kitchen, Recently renovated, this apartment is presented in excellent condition. With views of the garden, the pool and the urban surroundings, this property combines comfort and functionality, offering a relaxed lifestyle in one of the best areas of the Costa del Sol.