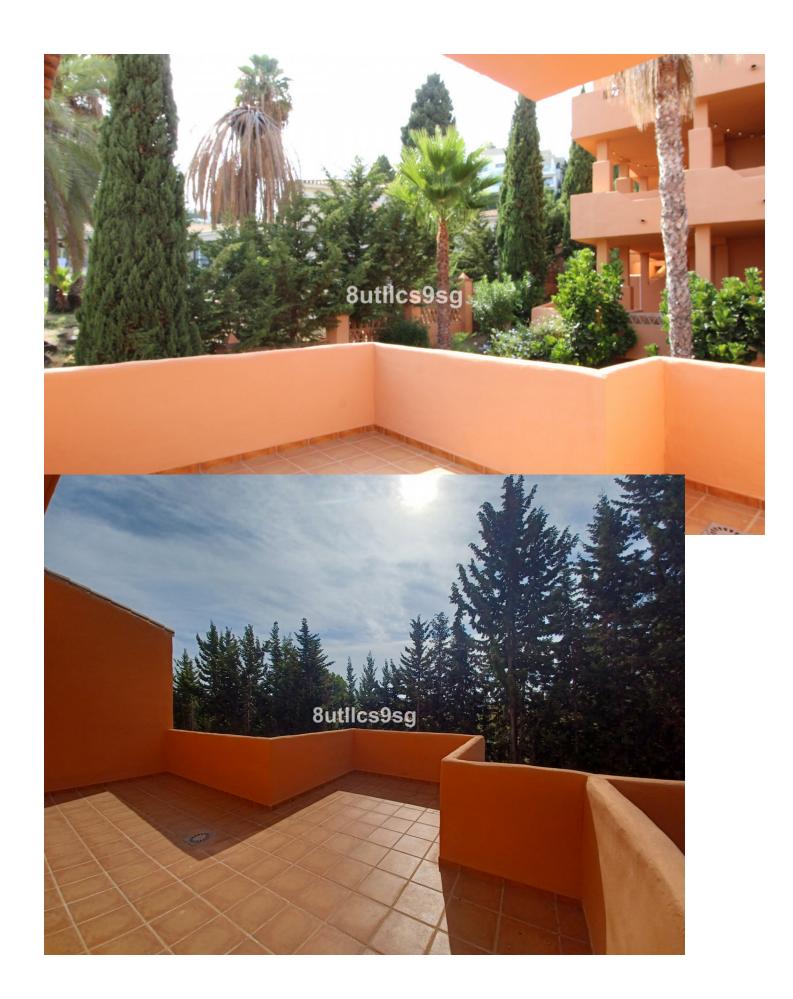

3

2

189 m<sup>2</sup>

This duplex penthouse is located in El Paraíso, one of the quietest and most sought-after areas of Benahavís, Málaga. With 189m² of built area, this property has 3 bedrooms and 2 bathrooms, one of them en suite. It stands out for its 79 m² terraces, ideal for enjoying the Mediterranean climate. The urbanization offers a variety of amenities including a communal saltwater pool, well-kept gardens and a gym. In addition, it is located in a privileged location, within walking distance of golf courses, beaches, and the center of Estepona, as well as Puerto Banús and Marbella. The property is also close to shops, schools and recreational areas for children, making it an ideal choice for families. The apartment is equipped with air conditioning, fully furnished kitchen, Recently renovated, this apartment is presented in excellent condition. With views of the garden, the pool and the urban surroundings, this property combines comfort and functionality, offering a relaxed lifestyle in one of the best areas of the Costa del Sol.