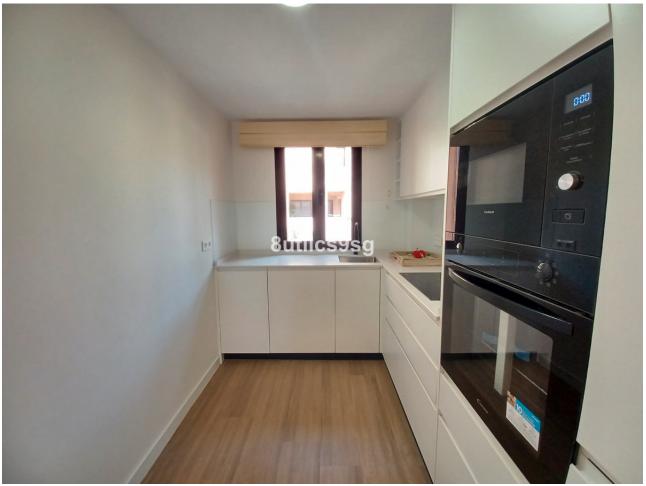

3

2

189 m<sup>2</sup>

This duplex penthouse is located in El Paraíso, one of the quietest and most sought-after areas of Benahavís, Málaga. With 189m² of built area, this property has 3 bedrooms and 2 bathrooms, one of them en suite. It stands out for its 79 m² terraces, ideal for enjoying the Mediterranean climate. The urbanization offers a variety of amenities including a communal saltwater pool, well-kept gardens and a gym. In addition, it is located in a privileged location, within walking distance of golf courses, beaches, and the center of Estepona, as well as Puerto Banús and Marbella. The property is also close to shops, schools and recreational areas for children, making it an ideal choice for families. The apartment is equipped with air conditioning, fully furnished kitchen, Recently renovated, this apartment is presented in excellent condition. With views of the garden, the pool and the urban surroundings, this property combines comfort and functionality, offering a relaxed lifestyle in one of the best areas of the Costa del Sol.