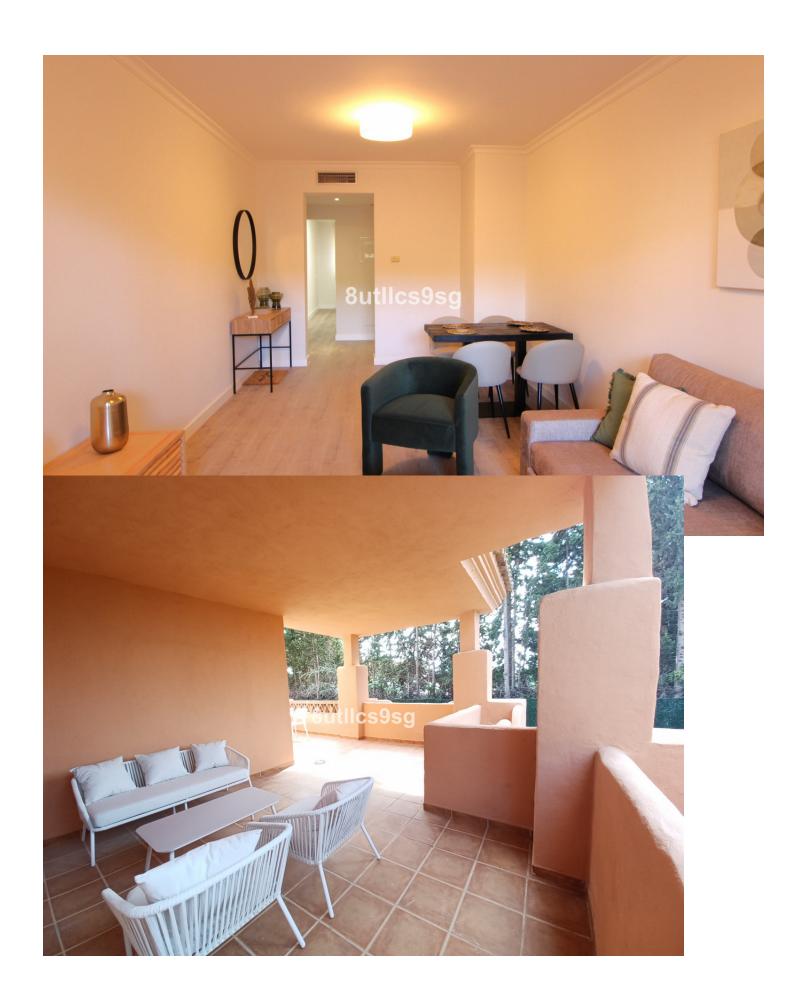

3

2

189 m<sup>2</sup>

This duplex penthouse is located in El Paraíso, one of the quietest and most sought-after areas of Benahavís, Málaga. With 189m² of built area, this property has 3 bedrooms and 2 bathrooms, one of them en suite. It stands out for its 79 m² terraces, ideal for enjoying the Mediterranean climate. The urbanization offers a variety of amenities including a communal saltwater pool, well-kept gardens and a gym. In addition, it is located in a privileged location, within walking distance of golf courses, beaches, and the center of Estepona, as well as Puerto Banús and Marbella. The property is also close to shops, schools and recreational areas for children, making it an ideal choice for families. The apartment is equipped with air conditioning, fully furnished kitchen, Recently renovated, this apartment is presented in excellent condition. With views of the garden, the pool and the urban surroundings, this property combines comfort and functionality, offering a relaxed lifestyle in one of the best areas of the Costa del Sol.