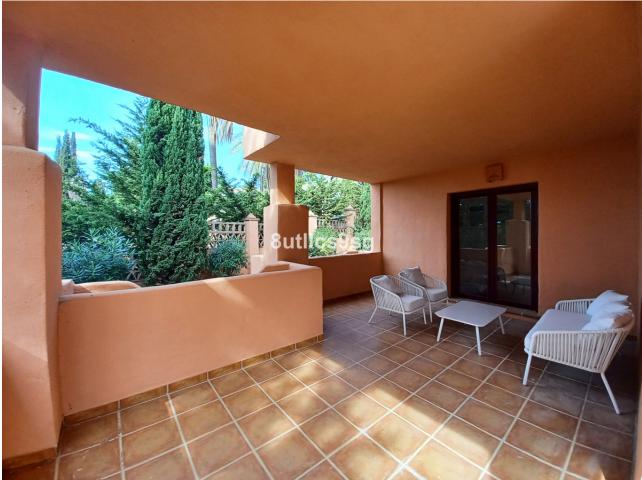

3

2

189 m<sup>2</sup>

This duplex penthouse is located in El Paraíso, one of the quietest and most sought-after areas of Benahavís, Málaga. With 189m² of built area, this property has 3 bedrooms and 2 bathrooms, one of them en suite. It stands out for its 79 m² terraces, ideal for enjoying the Mediterranean climate. The urbanization offers a variety of amenities including a communal saltwater pool, well-kept gardens and a gym. In addition, it is located in a privileged location, within walking distance of golf courses, beaches, and the center of Estepona, as well as Puerto Banús and Marbella. The property is also close to shops, schools and recreational areas for children, making it an ideal choice for families. The apartment is equipped with air conditioning, fully furnished kitchen, Recently renovated, this apartment is presented in excellent condition. With views of the garden, the pool and the urban surroundings, this property combines comfort and functionality, offering a relaxed lifestyle in one of the best areas of the Costa del Sol.