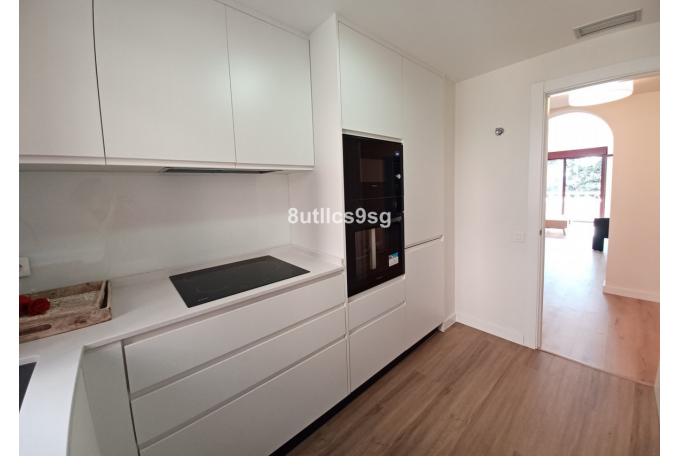

3

2

189 m<sup>2</sup>

This duplex penthouse is located in El Paraíso, one of the quietest and most sought-after areas of Benahavís, Málaga. With 189m² of built area, this property has 3 bedrooms and 2 bathrooms, one of them en suite. It stands out for its 79 m² terraces, ideal for enjoying the Mediterranean climate. The urbanization offers a variety of amenities including a communal saltwater pool, well-kept gardens and a gym. In addition, it is located in a privileged location, within walking distance of golf courses, beaches, and the center of Estepona, as well as Puerto Banús and Marbella. The property is also close to shops, schools and recreational areas for children, making it an ideal choice for families. The apartment is equipped with air conditioning, fully furnished kitchen, Recently renovated, this apartment is presented in excellent condition. With views of the garden, the pool and the urban surroundings, this property combines comfort and functionality, offering a relaxed lifestyle in one of the best areas of the Costa del Sol.