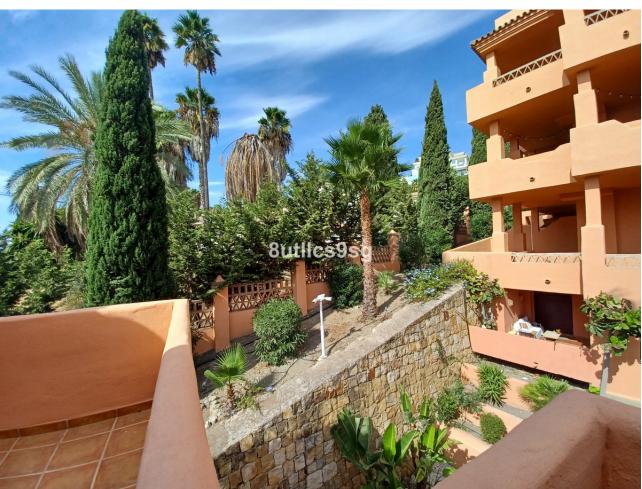

3

2

189 m<sup>2</sup>

This duplex penthouse is located in El Paraíso, one of the quietest and most sought-after areas of Benahavís, Málaga. With 189m² of built area, this property has 3 bedrooms and 2 bathrooms, one of them en suite. It stands out for its 79 m² terraces, ideal for enjoying the Mediterranean climate. The urbanization offers a variety of amenities including a communal saltwater pool, well-kept gardens and a gym. In addition, it is located in a privileged location, within walking distance of golf courses, beaches, and the center of Estepona, as well as Puerto Banús and Marbella. The property is also close to shops, schools and recreational areas for children, making it an ideal choice for families. The apartment is equipped with air conditioning, fully furnished kitchen, Recently renovated, this apartment is presented in excellent condition. With views of the garden, the pool and the urban surroundings, this property combines comfort and functionality, offering a relaxed lifestyle in one of the best areas of the Costa del Sol.