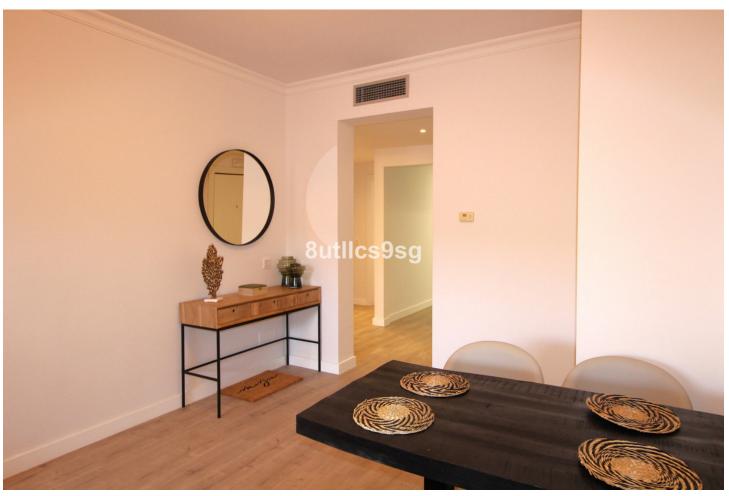

3

2

189 m<sup>2</sup>

This duplex penthouse is located in El Paraíso, one of the quietest and most sought-after areas of Benahavís, Málaga. With 189m² of built area, this property has 3 bedrooms and 2 bathrooms, one of them en suite. It stands out for its 79 m² terraces, ideal for enjoying the Mediterranean climate. The urbanization offers a variety of amenities including a communal saltwater pool, well-kept gardens and a gym. In addition, it is located in a privileged location, within walking distance of golf courses, beaches, and the center of Estepona, as well as Puerto Banús and Marbella. The property is also close to shops, schools and recreational areas for children, making it an ideal choice for families. The apartment is equipped with air conditioning, fully furnished kitchen, Recently renovated, this apartment is presented in excellent condition. With views of the garden, the pool and the urban surroundings, this property combines comfort and functionality, offering a relaxed lifestyle in one of the best areas of the Costa del Sol.