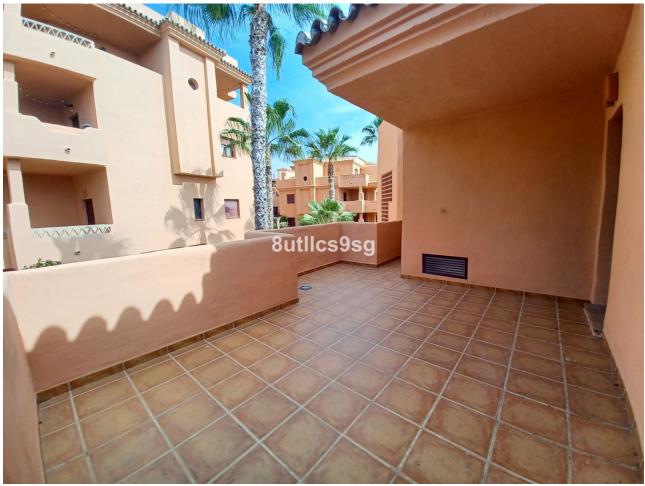

3

2

189 m<sup>2</sup>

This duplex penthouse is located in El Paraíso, one of the quietest and most sought-after areas of Benahavís, Málaga. With 189m² of built area, this property has 3 bedrooms and 2 bathrooms, one of them en suite. It stands out for its 79 m² terraces, ideal for enjoying the Mediterranean climate. The urbanization offers a variety of amenities including a communal saltwater pool, well-kept gardens and a gym. In addition, it is located in a privileged location, within walking distance of golf courses, beaches, and the center of Estepona, as well as Puerto Banús and Marbella. The property is also close to shops, schools and recreational areas for children, making it an ideal choice for families. The apartment is equipped with air conditioning, fully furnished kitchen, Recently renovated, this apartment is presented in excellent condition. With views of the garden, the pool and the urban surroundings, this property combines comfort and functionality, offering a relaxed lifestyle in one of the best areas of the Costa del Sol.