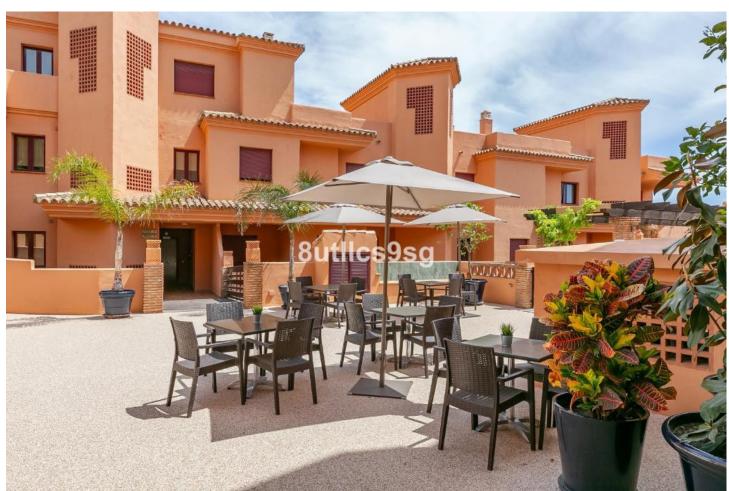

3

2

189 m<sup>2</sup>

This duplex penthouse is located in El Paraíso, one of the quietest and most sought-after areas of Benahavís, Málaga. With 189m² of built area, this property has 3 bedrooms and 2 bathrooms, one of them en suite. It stands out for its 79 m² terraces, ideal for enjoying the Mediterranean climate. The urbanization offers a variety of amenities including a communal saltwater pool, well-kept gardens and a gym. In addition, it is located in a privileged location, within walking distance of golf courses, beaches, and the center of Estepona, as well as Puerto Banús and Marbella. The property is also close to shops, schools and recreational areas for children, making it an ideal choice for families. The apartment is equipped with air conditioning, fully furnished kitchen, Recently renovated, this apartment is presented in excellent condition. With views of the garden, the pool and the urban surroundings, this property combines comfort and functionality, offering a relaxed lifestyle in one of the best areas of the Costa del Sol.