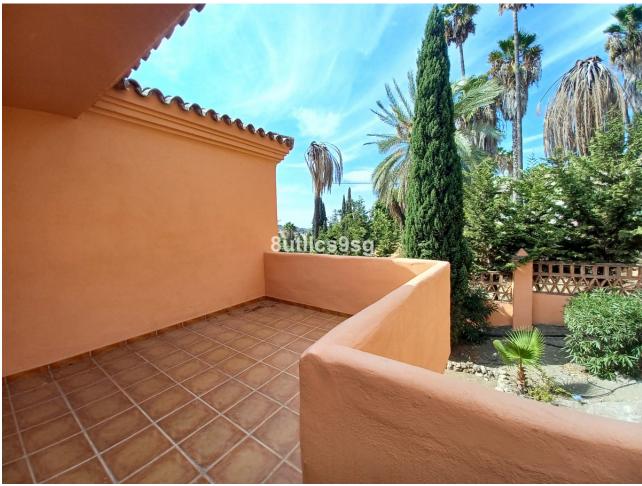

3

2

189 m<sup>2</sup>

This duplex penthouse is located in El Paraíso, one of the quietest and most sought-after areas of Benahavís, Málaga. With 189m² of built area, this property has 3 bedrooms and 2 bathrooms, one of them en suite. It stands out for its 79 m² terraces, ideal for enjoying the Mediterranean climate. The urbanization offers a variety of amenities including a communal saltwater pool, well-kept gardens and a gym. In addition, it is located in a privileged location, within walking distance of golf courses, beaches, and the center of Estepona, as well as Puerto Banús and Marbella. The property is also close to shops, schools and recreational areas for children, making it an ideal choice for families. The apartment is equipped with air conditioning, fully furnished kitchen, Recently renovated, this apartment is presented in excellent condition. With views of the garden, the pool and the urban surroundings, this property combines comfort and functionality, offering a relaxed lifestyle in one of the best areas of the Costa del Sol.