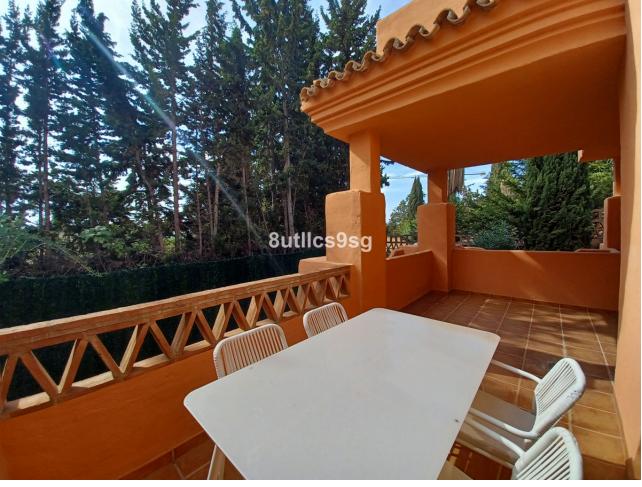

3

2

189 m<sup>2</sup>

This duplex penthouse is located in El Paraíso, one of the quietest and most sought-after areas of Benahavís, Málaga. With 189m² of built area, this property has 3 bedrooms and 2 bathrooms, one of them en suite. It stands out for its 79 m² terraces, ideal for enjoying the Mediterranean climate. The urbanization offers a variety of amenities including a communal saltwater pool, well-kept gardens and a gym. In addition, it is located in a privileged location, within walking distance of golf courses, beaches, and the center of Estepona, as well as Puerto Banús and Marbella. The property is also close to shops, schools and recreational areas for children, making it an ideal choice for families. The apartment is equipped with air conditioning, fully furnished kitchen, Recently renovated, this apartment is presented in excellent condition. With views of the garden, the pool and the urban surroundings, this property combines comfort and functionality, offering a relaxed lifestyle in one of the best areas of the Costa del Sol.