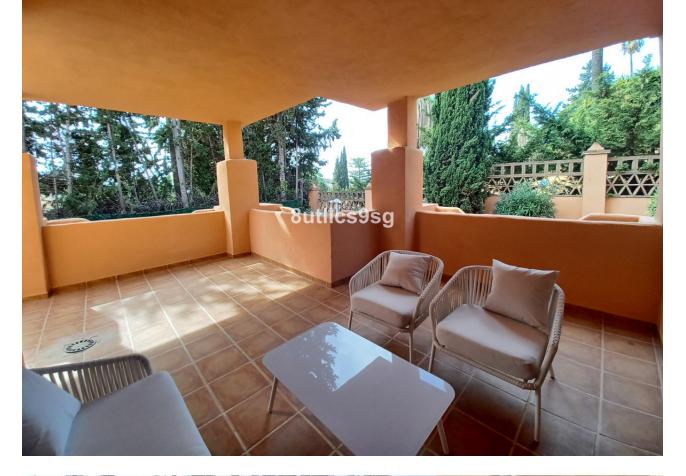

3

2

189 m<sup>2</sup>

This duplex penthouse is located in El Paraíso, one of the quietest and most sought-after areas of Benahavís, Málaga. With 189m² of built area, this property has 3 bedrooms and 2 bathrooms, one of them en suite. It stands out for its 79 m² terraces, ideal for enjoying the Mediterranean climate. The urbanization offers a variety of amenities including a communal saltwater pool, well-kept gardens and a gym. In addition, it is located in a privileged location, within walking distance of golf courses, beaches, and the center of Estepona, as well as Puerto Banús and Marbella. The property is also close to shops, schools and recreational areas for children, making it an ideal choice for families. The apartment is equipped with air conditioning, fully furnished kitchen, Recently renovated, this apartment is presented in excellent condition. With views of the garden, the pool and the urban surroundings, this property combines comfort and functionality, offering a relaxed lifestyle in one of the best areas of the Costa del Sol.