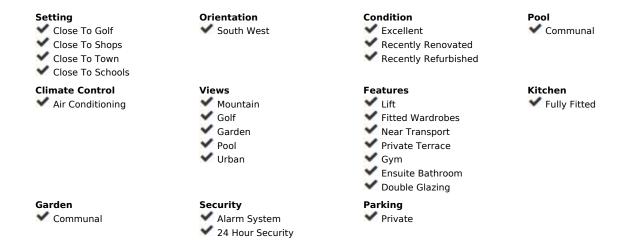

3

2

189 m<sup>2</sup>

This duplex penthouse is located in El Paraíso, one of the quietest and most sought-after areas of Benahavís, Málaga. With 189m² of built area, this property has 3 bedrooms and 2 bathrooms, one of them en suite. It stands out for its 79 m² terraces, ideal for enjoying the Mediterranean climate. The urbanization offers a variety of amenities including a communal saltwater pool, well-kept gardens and a gym. In addition, it is located in a privileged location, within walking distance of golf courses, beaches, and the center of Estepona, as well as Puerto Banús and Marbella. The property is also close to shops, schools and recreational areas for children, making it an ideal choice for families. The apartment is equipped with air conditioning, fully furnished kitchen, Recently renovated, this apartment is presented in excellent condition. With views of the garden, the pool and the urban surroundings, this property combines comfort and functionality, offering a relaxed lifestyle in one of the best areas of the Costa del Sol.