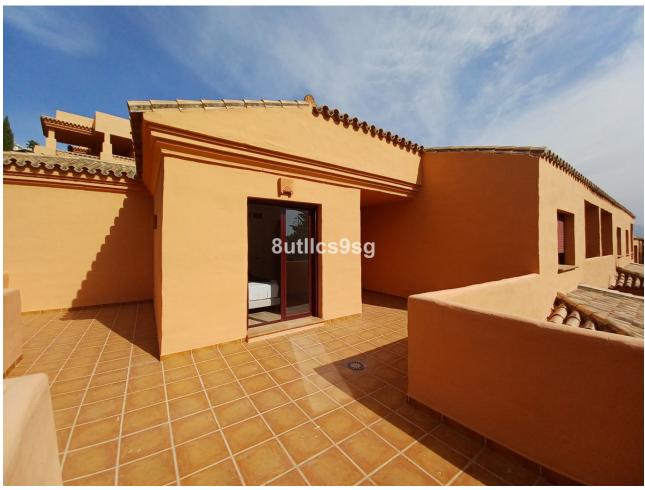

3

2

189 m<sup>2</sup>

This duplex penthouse is located in El Paraíso, one of the quietest and most sought-after areas of Benahavís, Málaga. With 189m² of built area, this property has 3 bedrooms and 2 bathrooms, one of them en suite. It stands out for its 79 m² terraces, ideal for enjoying the Mediterranean climate. The urbanization offers a variety of amenities including a communal saltwater pool, well-kept gardens and a gym. In addition, it is located in a privileged location, within walking distance of golf courses, beaches, and the center of Estepona, as well as Puerto Banús and Marbella. The property is also close to shops, schools and recreational areas for children, making it an ideal choice for families. The apartment is equipped with air conditioning, fully furnished kitchen, Recently renovated, this apartment is presented in excellent condition. With views of the garden, the pool and the urban surroundings, this property combines comfort and functionality, offering a relaxed lifestyle in one of the best areas of the Costa del Sol.