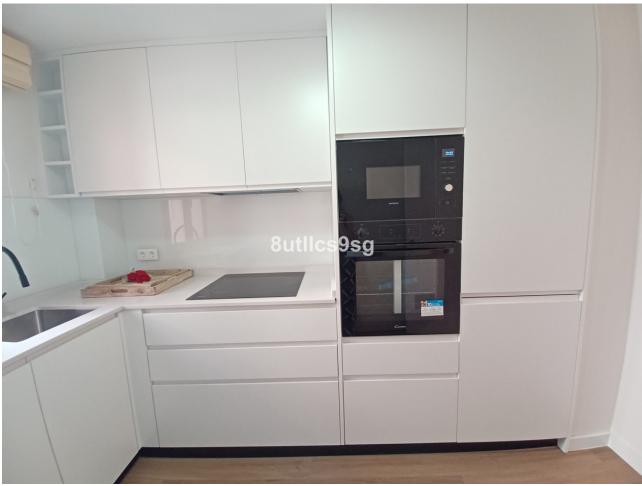

3

2

189 m<sup>2</sup>

This duplex penthouse is located in El Paraíso, one of the quietest and most sought-after areas of Benahavís, Málaga. With 189m² of built area, this property has 3 bedrooms and 2 bathrooms, one of them en suite. It stands out for its 79 m² terraces, ideal for enjoying the Mediterranean climate. The urbanization offers a variety of amenities including a communal saltwater pool, well-kept gardens and a gym. In addition, it is located in a privileged location, within walking distance of golf courses, beaches, and the center of Estepona, as well as Puerto Banús and Marbella. The property is also close to shops, schools and recreational areas for children, making it an ideal choice for families. The apartment is equipped with air conditioning, fully furnished kitchen, Recently renovated, this apartment is presented in excellent condition. With views of the garden, the pool and the urban surroundings, this property combines comfort and functionality, offering a relaxed lifestyle in one of the best areas of the Costa del Sol.