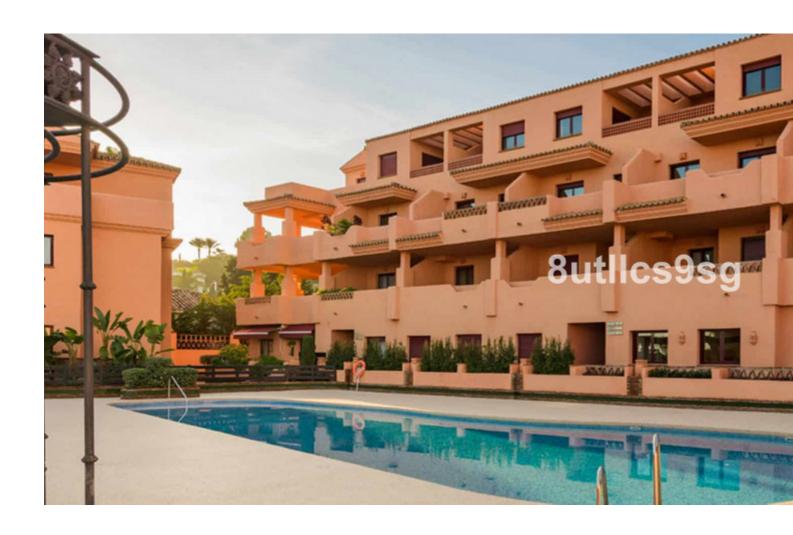

3

2

189 m<sup>2</sup>

This duplex penthouse is located in El Paraíso, one of the quietest and most sought-after areas of Benahavís, Málaga. With 189m² of built area, this property has 3 bedrooms and 2 bathrooms, one of them en suite. It stands out for its 79 m² terraces, ideal for enjoying the Mediterranean climate. The urbanization offers a variety of amenities including a communal saltwater pool, well-kept gardens and a gym. In addition, it is located in a privileged location, within walking distance of golf courses, beaches, and the center of Estepona, as well as Puerto Banús and Marbella. The property is also close to shops, schools and recreational areas for children, making it an ideal choice for families. The apartment is equipped with air conditioning, fully furnished kitchen, Recently renovated, this apartment is presented in excellent condition. With views of the garden, the pool and the urban surroundings, this property combines comfort and functionality, offering a relaxed lifestyle in one of the best areas of the Costa del Sol.