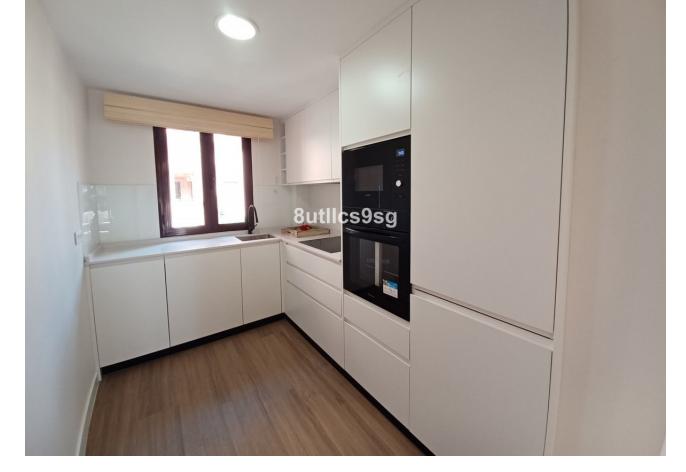

3

2

189 m<sup>2</sup>

This duplex penthouse is located in El Paraíso, one of the quietest and most sought-after areas of Benahavís, Málaga. With 189m² of built area, this property has 3 bedrooms and 2 bathrooms, one of them en suite. It stands out for its 79 m² terraces, ideal for enjoying the Mediterranean climate. The urbanization offers a variety of amenities including a communal saltwater pool, well-kept gardens and a gym. In addition, it is located in a privileged location, within walking distance of golf courses, beaches, and the center of Estepona, as well as Puerto Banús and Marbella. The property is also close to shops, schools and recreational areas for children, making it an ideal choice for families. The apartment is equipped with air conditioning, fully furnished kitchen, Recently renovated, this apartment is presented in excellent condition. With views of the garden, the pool and the urban surroundings, this property combines comfort and functionality, offering a relaxed lifestyle in one of the best areas of the Costa del Sol.