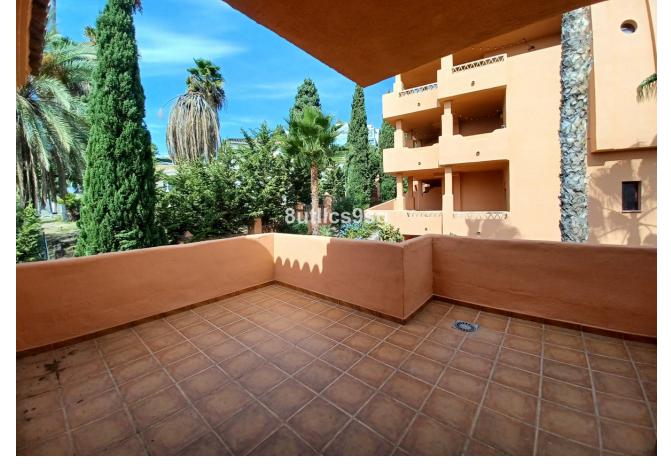

3

2

189 m<sup>2</sup>

This duplex penthouse is located in El Paraíso, one of the quietest and most sought-after areas of Benahavís, Málaga. With 189m² of built area, this property has 3 bedrooms and 2 bathrooms, one of them en suite. It stands out for its 79 m² terraces, ideal for enjoying the Mediterranean climate. The urbanization offers a variety of amenities including a communal saltwater pool, well-kept gardens and a gym. In addition, it is located in a privileged location, within walking distance of golf courses, beaches, and the center of Estepona, as well as Puerto Banús and Marbella. The property is also close to shops, schools and recreational areas for children, making it an ideal choice for families. The apartment is equipped with air conditioning, fully furnished kitchen, Recently renovated, this apartment is presented in excellent condition. With views of the garden, the pool and the urban surroundings, this property combines comfort and functionality, offering a relaxed lifestyle in one of the best areas of the Costa del Sol.