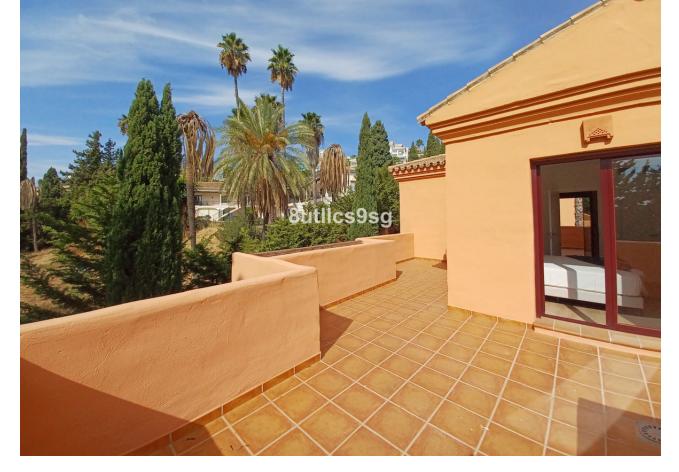

3

2

189 m<sup>2</sup>

This duplex penthouse is located in El Paraíso, one of the quietest and most sought-after areas of Benahavís, Málaga. With 189m² of built area, this property has 3 bedrooms and 2 bathrooms, one of them en suite. It stands out for its 79 m² terraces, ideal for enjoying the Mediterranean climate. The urbanization offers a variety of amenities including a communal saltwater pool, well-kept gardens and a gym. In addition, it is located in a privileged location, within walking distance of golf courses, beaches, and the center of Estepona, as well as Puerto Banús and Marbella. The property is also close to shops, schools and recreational areas for children, making it an ideal choice for families. The apartment is equipped with air conditioning, fully furnished kitchen, Recently renovated, this apartment is presented in excellent condition. With views of the garden, the pool and the urban surroundings, this property combines comfort and functionality, offering a relaxed lifestyle in one of the best areas of the Costa del Sol.