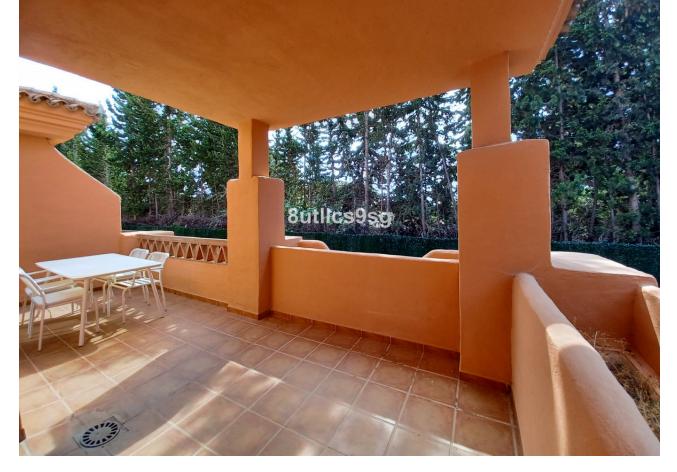

3

2

189 m<sup>2</sup>

This duplex penthouse is located in El Paraíso, one of the quietest and most sought-after areas of Benahavís, Málaga. With 189m² of built area, this property has 3 bedrooms and 2 bathrooms, one of them en suite. It stands out for its 79 m² terraces, ideal for enjoying the Mediterranean climate. The urbanization offers a variety of amenities including a communal saltwater pool, well-kept gardens and a gym. In addition, it is located in a privileged location, within walking distance of golf courses, beaches, and the center of Estepona, as well as Puerto Banús and Marbella. The property is also close to shops, schools and recreational areas for children, making it an ideal choice for families. The apartment is equipped with air conditioning, fully furnished kitchen, Recently renovated, this apartment is presented in excellent condition. With views of the garden, the pool and the urban surroundings, this property combines comfort and functionality, offering a relaxed lifestyle in one of the best areas of the Costa del Sol.