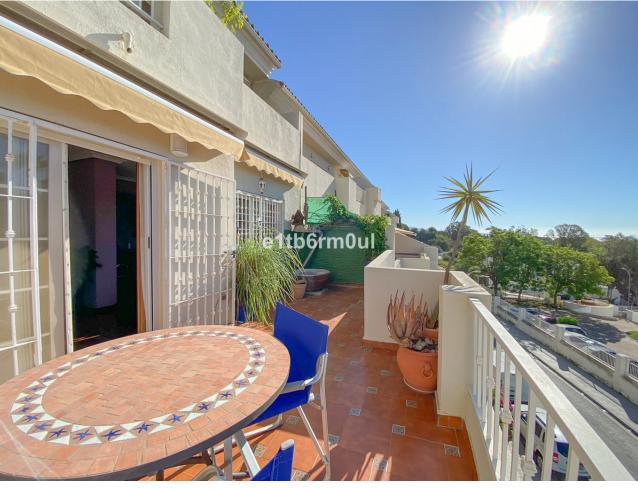

3

2

198 m<sup>2</sup>

This duplex penthouse apartment is ideally situated on Marbella's Golden Mile, minutes walk away from the Hotel Puente Romano and the beach and a short drive in the centre of Marbella or Puerto Banus. With partial sea views this spacious south-facing property has three bedrooms and two bathrooms, the master suite occupies the whole first floor with walk in wardrobe, an enormous ensuite bathroom with walk in shower plus two large terraces south and north facing. The ground floor has beautiful parquet flooring, a separate fully fitted kitchen and sunny terraces front and back. Lots of storage, air-conditioning in the living room and a ceiling fan in the master bedroom. The gated and secure community has a communal swimming pool and the property comes with an underground car parking allocated space. An apartment with huge potential.