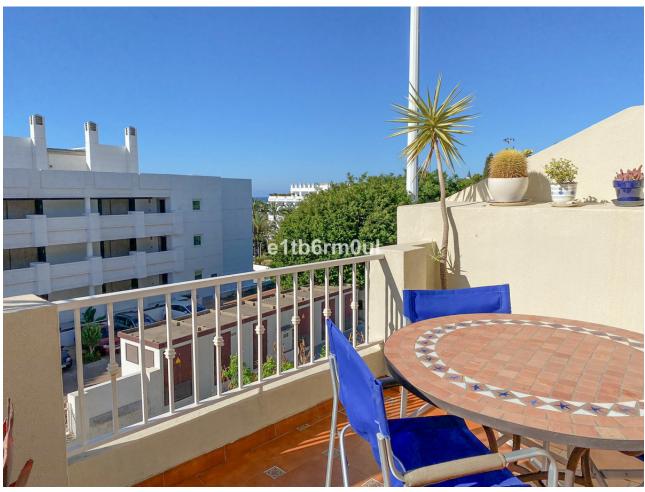

3

2

198 m<sup>2</sup>

This duplex penthouse apartment is ideally situated on Marbella's Golden Mile, minutes walk away from the Hotel Puente Romano and the beach and a short drive in the centre of Marbella or Puerto Banus. With partial sea views this spacious south-facing property has three bedrooms and two bathrooms, the master suite occupies the whole first floor with walk in wardrobe, an enormous ensuite bathroom with walk in shower plus two large terraces south and north facing. The ground floor has beautiful parquet flooring, a separate fully fitted kitchen and sunny terraces front and back. Lots of storage, air-conditioning in the living room and a ceiling fan in the master bedroom. The gated and secure community has a communal swimming pool and the property comes with an underground car parking allocated space. An apartment with huge potential.

| Setting Close To Shops Close To Sea Close To Town Close To Schools | Orientation South              | Condition  Excellent                                                                      | Pool Communal           |
|--------------------------------------------------------------------|--------------------------------|-------------------------------------------------------------------------------------------|-------------------------|
| Climate Control  Air Conditioning                                  | <b>Views</b><br><b>V</b> Urban | Features Covered Terrace Lift Fitted Wardrobes Private Terrace Utility Room Wood Flooring | Furniture Not Furnished |
| Kitchen<br>Fully Fitted                                            | Garden<br>Communal             | Parking Communal                                                                          |                         |