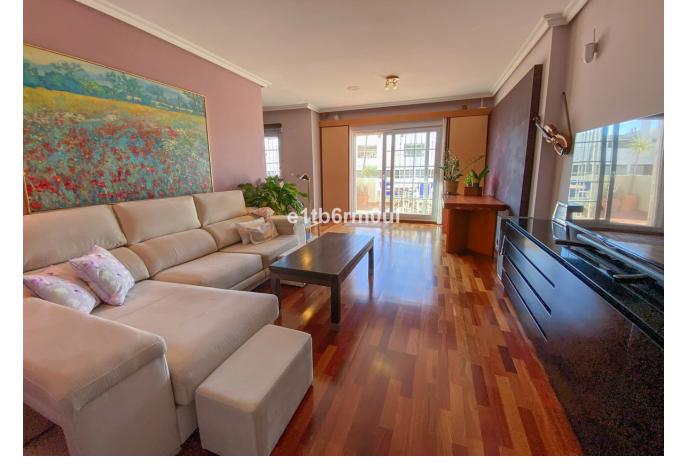

3

2

198 m<sup>2</sup>

This duplex penthouse apartment is ideally situated on Marbella's Golden Mile, minutes walk away from the Hotel Puente Romano and the beach and a short drive in the centre of Marbella or Puerto Banus. With partial sea views this spacious south-facing property has three bedrooms and two bathrooms, the master suite occupies the whole first floor with walk in wardrobe, an enormous ensuite bathroom with walk in shower plus two large terraces south and north facing. The ground floor has beautiful parquet flooring, a separate fully fitted kitchen and sunny terraces front and back. Lots of storage, air-conditioning in the living room and a ceiling fan in the master bedroom. The gated and secure community has a communal swimming pool and the property comes with an underground car parking allocated space. An apartment with huge potential.