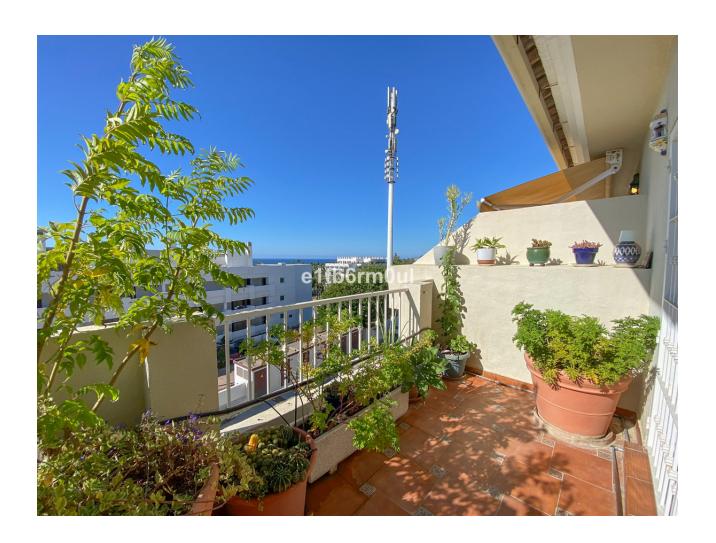

3

2

198 m<sup>2</sup>

This duplex penthouse apartment is ideally situated on Marbella's Golden Mile, minutes walk away from the Hotel Puente Romano and the beach and a short drive in the centre of Marbella or Puerto Banus. With partial sea views this spacious south-facing property has three bedrooms and two bathrooms, the master suite occupies the whole first floor with walk in wardrobe, an enormous ensuite bathroom with walk in shower plus two large terraces south and north facing. The ground floor has beautiful parquet flooring, a separate fully fitted kitchen and sunny terraces front and back. Lots of storage, air-conditioning in the living room and a ceiling fan in the master bedroom. The gated and secure community has a communal swimming pool and the property comes with an underground car parking allocated space. An apartment with huge potential.

| Setting Close To Shops Close To Sea Close To Town Close To Schools | Orientation South              | Condition  Excellent                                                                      | Pool Communal           |
|--------------------------------------------------------------------|--------------------------------|-------------------------------------------------------------------------------------------|-------------------------|
| Climate Control  Air Conditioning                                  | <b>Views</b><br><b>V</b> Urban | Features Covered Terrace Lift Fitted Wardrobes Private Terrace Utility Room Wood Flooring | Furniture Not Furnished |
| Kitchen<br>Fully Fitted                                            | Garden<br>Communal             | Parking Communal                                                                          |                         |