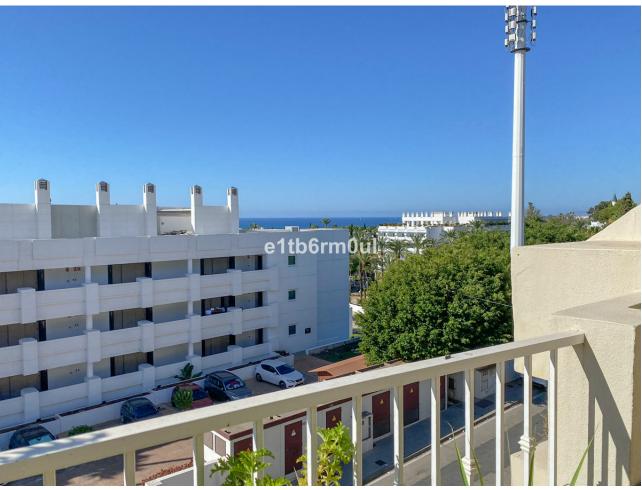

3

2

198 m<sup>2</sup>

This duplex penthouse apartment is ideally situated on Marbella's Golden Mile, minutes walk away from the Hotel Puente Romano and the beach and a short drive in the centre of Marbella or Puerto Banus. With partial sea views this spacious south-facing property has three bedrooms and two bathrooms, the master suite occupies the whole first floor with walk in wardrobe, an enormous ensuite bathroom with walk in shower plus two large terraces south and north facing. The ground floor has beautiful parquet flooring, a separate fully fitted kitchen and sunny terraces front and back. Lots of storage, air-conditioning in the living room and a ceiling fan in the master bedroom. The gated and secure community has a communal swimming pool and the property comes with an underground car parking allocated space. An apartment with huge potential.

| Setting Close To Shops Close To Sea Close To Town Close To Schools | Orientation South              | Condition  Excellent                                                                      | Pool Communal           |
|--------------------------------------------------------------------|--------------------------------|-------------------------------------------------------------------------------------------|-------------------------|
| Climate Control  Air Conditioning                                  | <b>Views</b><br><b>V</b> Urban | Features Covered Terrace Lift Fitted Wardrobes Private Terrace Utility Room Wood Flooring | Furniture Not Furnished |
| Kitchen<br>Fully Fitted                                            | Garden<br>Communal             | Parking Communal                                                                          |                         |