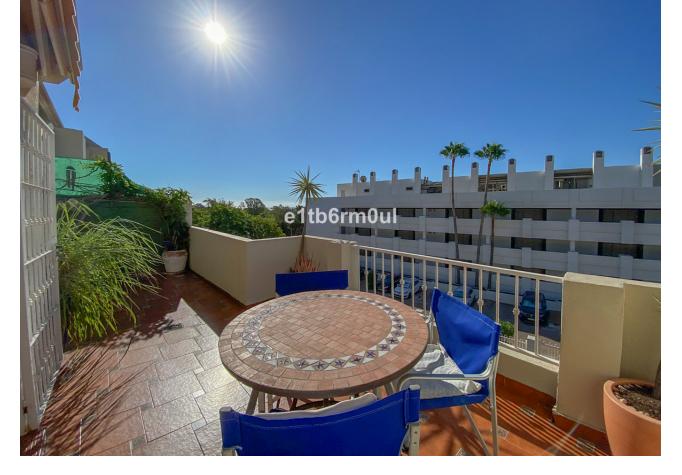

3

2

198 m<sup>2</sup>

This duplex penthouse apartment is ideally situated on Marbella's Golden Mile, minutes walk away from the Hotel Puente Romano and the beach and a short drive in the centre of Marbella or Puerto Banus. With partial sea views this spacious south-facing property has three bedrooms and two bathrooms, the master suite occupies the whole first floor with walk in wardrobe, an enormous ensuite bathroom with walk in shower plus two large terraces south and north facing. The ground floor has beautiful parquet flooring, a separate fully fitted kitchen and sunny terraces front and back. Lots of storage, air-conditioning in the living room and a ceiling fan in the master bedroom. The gated and secure community has a communal swimming pool and the property comes with an underground car parking allocated space. An apartment with huge potential.