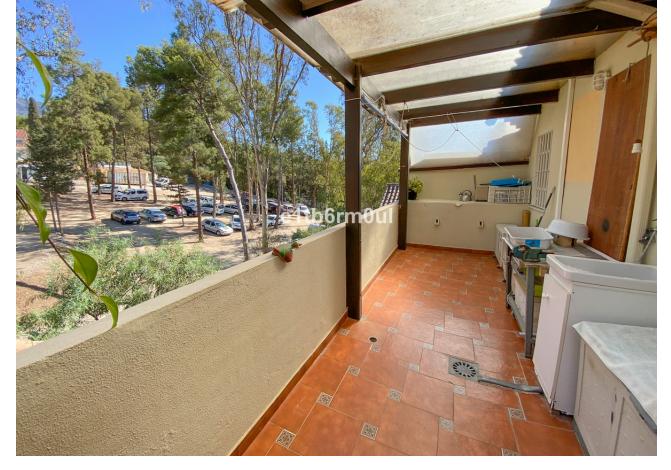

3

2

198 m<sup>2</sup>

This duplex penthouse apartment is ideally situated on Marbella's Golden Mile, minutes walk away from the Hotel Puente Romano and the beach and a short drive in the centre of Marbella or Puerto Banus. With partial sea views this spacious south-facing property has three bedrooms and two bathrooms, the master suite occupies the whole first floor with walk in wardrobe, an enormous ensuite bathroom with walk in shower plus two large terraces south and north facing. The ground floor has beautiful parquet flooring, a separate fully fitted kitchen and sunny terraces front and back. Lots of storage, air-conditioning in the living room and a ceiling fan in the master bedroom. The gated and secure community has a communal swimming pool and the property comes with an underground car parking allocated space. An apartment with huge potential.

| Setting Close To Shops Close To Sea Close To Town Close To Schools | Orientation South              | Condition  Excellent                                                                      | Pool Communal           |
|--------------------------------------------------------------------|--------------------------------|-------------------------------------------------------------------------------------------|-------------------------|
| Climate Control  Air Conditioning                                  | <b>Views</b><br><b>V</b> Urban | Features Covered Terrace Lift Fitted Wardrobes Private Terrace Utility Room Wood Flooring | Furniture Not Furnished |
| Kitchen<br>Fully Fitted                                            | Garden<br>Communal             | Parking Communal                                                                          |                         |