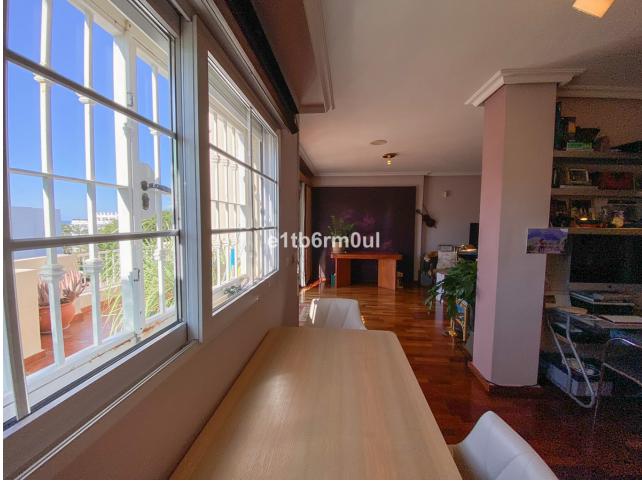

3

2

198 m<sup>2</sup>

This duplex penthouse apartment is ideally situated on Marbella's Golden Mile, minutes walk away from the Hotel Puente Romano and the beach and a short drive in the centre of Marbella or Puerto Banus. With partial sea views this spacious south-facing property has three bedrooms and two bathrooms, the master suite occupies the whole first floor with walk in wardrobe, an enormous ensuite bathroom with walk in shower plus two large terraces south and north facing. The ground floor has beautiful parquet flooring, a separate fully fitted kitchen and sunny terraces front and back. Lots of storage, air-conditioning in the living room and a ceiling fan in the master bedroom. The gated and secure community has a communal swimming pool and the property comes with an underground car parking allocated space. An apartment with huge potential.

| Setting Close To Shops Close To Sea Close To Town Close To Schools | Orientation South              | Condition  Excellent                                                                      | Pool Communal           |
|--------------------------------------------------------------------|--------------------------------|-------------------------------------------------------------------------------------------|-------------------------|
| Climate Control  Air Conditioning                                  | <b>Views</b><br><b>V</b> Urban | Features Covered Terrace Lift Fitted Wardrobes Private Terrace Utility Room Wood Flooring | Furniture Not Furnished |
| Kitchen<br>Fully Fitted                                            | Garden<br>Communal             | Parking Communal                                                                          |                         |