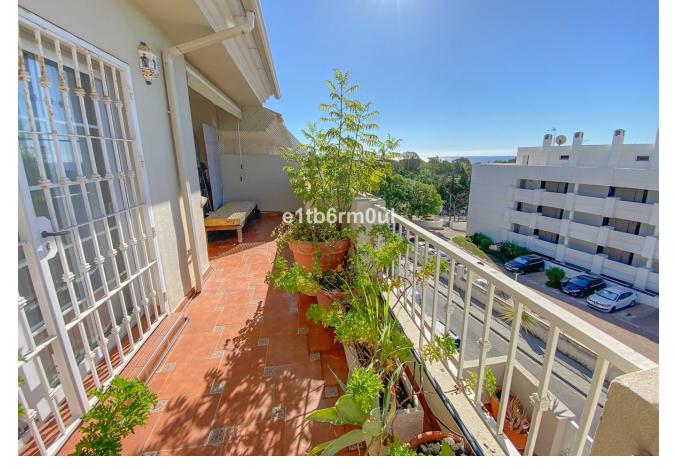

3

2

198 m<sup>2</sup>

This duplex penthouse apartment is ideally situated on Marbella's Golden Mile, minutes walk away from the Hotel Puente Romano and the beach and a short drive in the centre of Marbella or Puerto Banus. With partial sea views this spacious south-facing property has three bedrooms and two bathrooms, the master suite occupies the whole first floor with walk in wardrobe, an enormous ensuite bathroom with walk in shower plus two large terraces south and north facing. The ground floor has beautiful parquet flooring, a separate fully fitted kitchen and sunny terraces front and back. Lots of storage, air-conditioning in the living room and a ceiling fan in the master bedroom. The gated and secure community has a communal swimming pool and the property comes with an underground car parking allocated space. An apartment with huge potential.