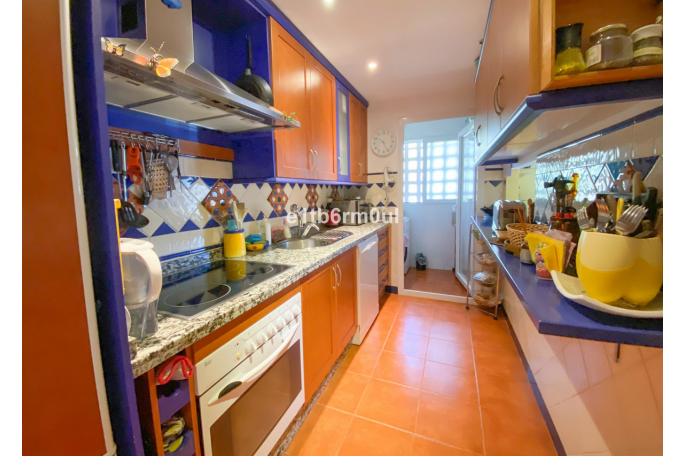

3

2

198 m<sup>2</sup>

This duplex penthouse apartment is ideally situated on Marbella's Golden Mile, minutes walk away from the Hotel Puente Romano and the beach and a short drive in the centre of Marbella or Puerto Banus. With partial sea views this spacious south-facing property has three bedrooms and two bathrooms, the master suite occupies the whole first floor with walk in wardrobe, an enormous ensuite bathroom with walk in shower plus two large terraces south and north facing. The ground floor has beautiful parquet flooring, a separate fully fitted kitchen and sunny terraces front and back. Lots of storage, air-conditioning in the living room and a ceiling fan in the master bedroom. The gated and secure community has a communal swimming pool and the property comes with an underground car parking allocated space. An apartment with huge potential.

| Setting Close To Shops Close To Sea Close To Town Close To Schools | Orientation South              | Condition  Excellent                                                                      | Pool Communal           |
|--------------------------------------------------------------------|--------------------------------|-------------------------------------------------------------------------------------------|-------------------------|
| Climate Control  Air Conditioning                                  | <b>Views</b><br><b>V</b> Urban | Features Covered Terrace Lift Fitted Wardrobes Private Terrace Utility Room Wood Flooring | Furniture Not Furnished |
| Kitchen<br>Fully Fitted                                            | Garden<br>Communal             | Parking Communal                                                                          |                         |