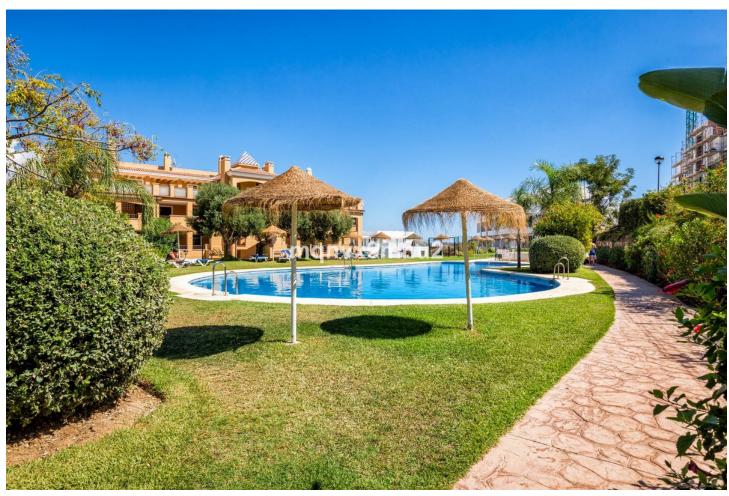

2

2

80 m2

20 m2

MASSIVE PRICE REDUCTION Rarely 2 bedroom 2 bathroom ground floor garden apartment. Excellent views of the surrounding countryside and Mijas Located just 5 minutes drive from La Cala de Mijas and its beautiful beaches. Spacious private garden apartment with fabulous modern kitchen Large pool open all year and kids pool also. Well maintained gardens. Holiday rentals are allowed in this community and garden apartments are always in demand. Private underground parking and storeroom with easy access. Huge rental potential circa 1300 a month

| Frontline Golf Suburban Close To Golf Close To Shops Close To Sea Close To Schools Urbanisation                                                                                 | <b>Condition</b> Excellent  | <b>Pool</b> Communal                    | Views Mountain Golf Country Panoramic Garden |
|---------------------------------------------------------------------------------------------------------------------------------------------------------------------------------|-----------------------------|-----------------------------------------|----------------------------------------------|
| Features Covered Terrace Lift Fitted Wardrobes Near Transport Private Terrace Storage Room Utility Room Ensuite Bathroom Marble Flooring Double Glazing Near Church Fiber Optic | Furniture Part Furnished    | Kitchen Fully Fitted                    | Garden<br>Private                            |
| Security Gated Complex Entry Phone                                                                                                                                              | Parking Underground Private | Utilities  Electricity  Drinkable Water | <b>Category</b><br>Golf                      |