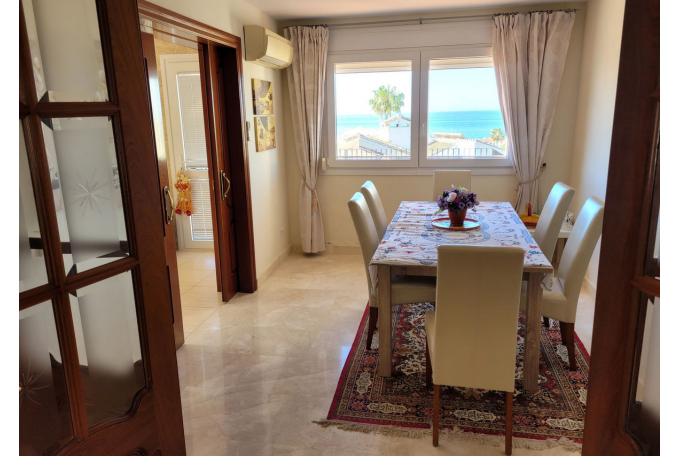

## Sales - House - Riviera del Sol 1.100.000€

www.mibgroup.es +34 662 58 96 58 info@mibgroup.es

Ref.-ID: MIBGR4840714 Riviera del Sol House

5

5

324 m2

896 m<sup>2</sup>

Independent villa with 896 n2 of plot, 424 m2 built. It is located in a cul-de-sac. It consists of 3 floors. Street access floor. It has an independent kitchen with direct access to the dining room, living room with fireplace and magnificent south orientation with sea views. It also has a bedroom-office and bathroom. First floor, 2 large bedrooms with in-suite bathrooms and built-in wardrobes, it also has 2 bedrooms with a bathroom, most of the bedrooms facing south and overlooking the sea. Ground Floor - Pool, large living room or play area with kitchenette and bathroom. This floor gives access to the pool and the area around the pool. It has an unbuilt area where the foundation of the villa is, in this area you can make bedrooms. The whole villa has hot / cold air conditioning, ceramic floors -green, PVC windows and exterior doors and double glazing. The interior carpentry in wood, exterior parking within the plot.

| Setting Close To Golf Close To Shops Close To Sea | Orientation South West   | Condition<br>Good                                                                                                 | <b>Pool</b> Private       |
|---------------------------------------------------|--------------------------|-------------------------------------------------------------------------------------------------------------------|---------------------------|
| Climate Control Air Conditioning Hot A/C          | Views Sea Panoramic Pool | Features Covered Terrace Fitted Wardrobes Private Terrace WiFi Games Room Storage Room Double Glazing Fiber Optic | Furniture Fully Furnished |
| Security Electric Blinds                          | Parking<br>Open          | Category<br>Resale                                                                                                |                           |