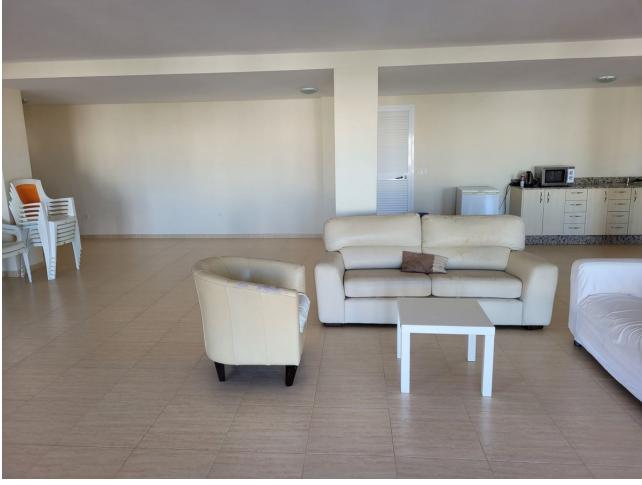

## Sales - House - Riviera del Sol 1.100.000€

www.mibgroup.es +34 662 58 96 58 info@mibgroup.es

Ref.-ID: MIBGR4840714 Riviera del Sol House

5

5

324 m2

896 m<sup>2</sup>

Independent villa with 896 n2 of plot, 424 m2 built. It is located in a cul-de-sac. It consists of 3 floors. Street access floor. It has an independent kitchen with direct access to the dining room, living room with fireplace and magnificent south orientation with sea views. It also has a bedroom-office and bathroom. First floor, 2 large bedrooms with in-suite bathrooms and built-in wardrobes, it also has 2 bedrooms with a bathroom, most of the bedrooms facing south and overlooking the sea. Ground Floor - Pool, large living room or play area with kitchenette and bathroom. This floor gives access to the pool and the area around the pool. It has an unbuilt area where the foundation of the villa is, in this area you can make bedrooms. The whole villa has hot / cold air conditioning, ceramic floors -green, PVC windows and exterior doors and double glazing. The interior carpentry in wood, exterior parking within the plot.