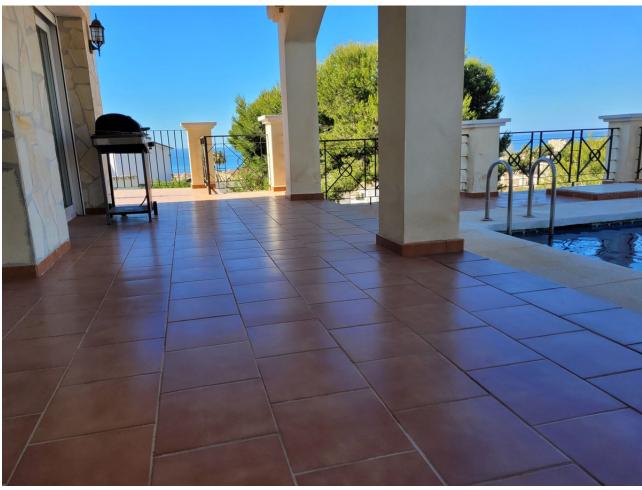

## Sales - House - Riviera del Sol 1.100.000€

www.mibgroup.es +34 662 58 96 58 info@mibgroup.es

Ref.-ID: MIBGR4840714 Riviera del Sol House

5

5

324 m2

896 m<sup>2</sup>

Independent villa with 896 n2 of plot, 424 m2 built. It is located in a cul-de-sac. It consists of 3 floors. Street access floor. It has an independent kitchen with direct access to the dining room, living room with fireplace and magnificent south orientation with sea views. It also has a bedroom-office and bathroom. First floor, 2 large bedrooms with in-suite bathrooms and built-in wardrobes, it also has 2 bedrooms with a bathroom, most of the bedrooms facing south and overlooking the sea. Ground Floor - Pool, large living room or play area with kitchenette and bathroom. This floor gives access to the pool and the area around the pool. It has an unbuilt area where the foundation of the villa is, in this area you can make bedrooms. The whole villa has hot / cold air conditioning, ceramic floors -green, PVC windows and exterior doors and double glazing. The interior carpentry in wood, exterior parking within the plot.

| Setting Close To Golf Close To Shops Close To Sea | Orientation South West   | Condition<br>Good                                                                                                 | <b>Pool</b> Private       |
|---------------------------------------------------|--------------------------|-------------------------------------------------------------------------------------------------------------------|---------------------------|
| Climate Control Air Conditioning Hot A/C          | Views Sea Panoramic Pool | Features Covered Terrace Fitted Wardrobes Private Terrace WiFi Games Room Storage Room Double Glazing Fiber Optic | Furniture Fully Furnished |
| Security Electric Blinds                          | Parking<br>Open          | Category<br>Resale                                                                                                |                           |