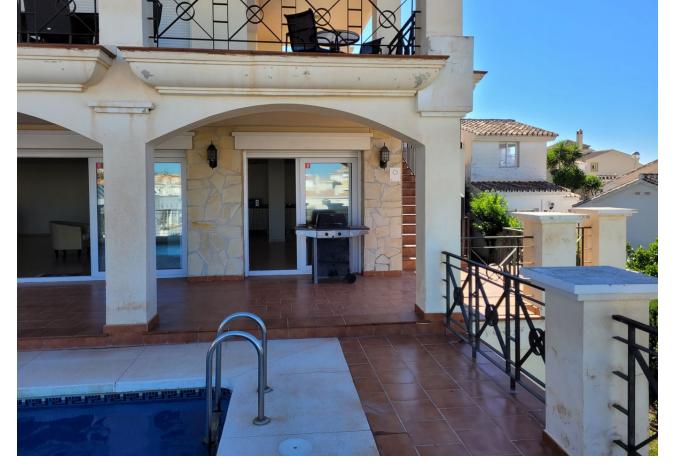

## Sales - House - Riviera del Sol 1.100.000€

www.mibgroup.es +34 662 58 96 58 info@mibgroup.es

Ref.-ID: MIBGR4840714 Riviera del Sol House

5

5

324 m2

896 m<sup>2</sup>

Independent villa with 896 n2 of plot, 424 m2 built. It is located in a cul-de-sac. It consists of 3 floors. Street access floor. It has an independent kitchen with direct access to the dining room, living room with fireplace and magnificent south orientation with sea views. It also has a bedroom-office and bathroom. First floor, 2 large bedrooms with in-suite bathrooms and built-in wardrobes, it also has 2 bedrooms with a bathroom, most of the bedrooms facing south and overlooking the sea. Ground Floor - Pool, large living room or play area with kitchenette and bathroom. This floor gives access to the pool and the area around the pool. It has an unbuilt area where the foundation of the villa is, in this area you can make bedrooms. The whole villa has hot / cold air conditioning, ceramic floors -green, PVC windows and exterior doors and double glazing. The interior carpentry in wood, exterior parking within the plot.

| Setting Close To Golf Close To Shops Close To Sea | Orientation South West   | Condition<br>Good                                                                                                 | <b>Pool</b> Private       |
|---------------------------------------------------|--------------------------|-------------------------------------------------------------------------------------------------------------------|---------------------------|
| Climate Control Air Conditioning Hot A/C          | Views Sea Panoramic Pool | Features Covered Terrace Fitted Wardrobes Private Terrace WiFi Games Room Storage Room Double Glazing Fiber Optic | Furniture Fully Furnished |
| Security Electric Blinds                          | Parking<br>Open          | Category<br>Resale                                                                                                |                           |