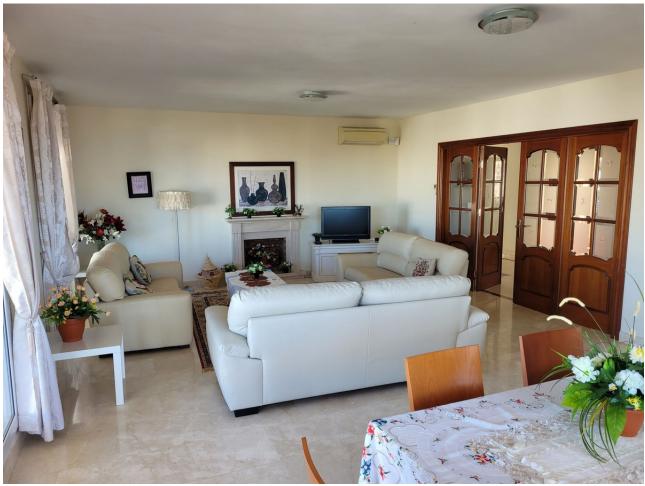

## Sales - House - Riviera del Sol 1.100.000€

www.mibgroup.es +34 662 58 96 58 info@mibgroup.es

Ref.-ID: MIBGR4840714 Riviera del Sol House

5

5

324 m2

896 m<sup>2</sup>

Independent villa with 896 n2 of plot, 424 m2 built. It is located in a cul-de-sac. It consists of 3 floors. Street access floor. It has an independent kitchen with direct access to the dining room, living room with fireplace and magnificent south orientation with sea views. It also has a bedroom-office and bathroom. First floor, 2 large bedrooms with in-suite bathrooms and built-in wardrobes, it also has 2 bedrooms with a bathroom, most of the bedrooms facing south and overlooking the sea. Ground Floor - Pool, large living room or play area with kitchenette and bathroom. This floor gives access to the pool and the area around the pool. It has an unbuilt area where the foundation of the villa is, in this area you can make bedrooms. The whole villa has hot / cold air conditioning, ceramic floors -green, PVC windows and exterior doors and double glazing. The interior carpentry in wood, exterior parking within the plot.

| Setting Close To Golf Close To Shops Close To Sea | Orientation South West   | Condition<br>Good                                                                                                 | <b>Pool</b> Private       |
|---------------------------------------------------|--------------------------|-------------------------------------------------------------------------------------------------------------------|---------------------------|
| Climate Control Air Conditioning Hot A/C          | Views Sea Panoramic Pool | Features Covered Terrace Fitted Wardrobes Private Terrace WiFi Games Room Storage Room Double Glazing Fiber Optic | Furniture Fully Furnished |
| Security Electric Blinds                          | Parking<br>Open          | Category<br>Resale                                                                                                |                           |