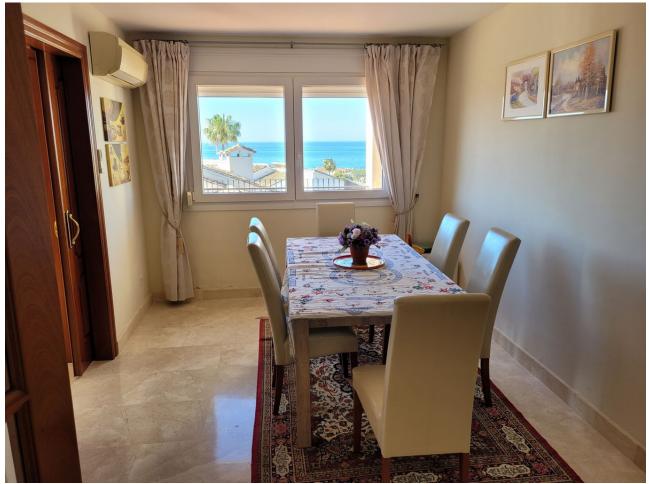

## Sales - House - Riviera del Sol 1.100.000€

www.mibgroup.es +34 662 58 96 58 info@mibgroup.es

Ref.-ID: MIBGR4840714 Riviera del Sol House

5

5

324 m2

896 m<sup>2</sup>

Independent villa with 896 n2 of plot, 424 m2 built. It is located in a cul-de-sac. It consists of 3 floors. Street access floor. It has an independent kitchen with direct access to the dining room, living room with fireplace and magnificent south orientation with sea views. It also has a bedroom-office and bathroom. First floor, 2 large bedrooms with in-suite bathrooms and built-in wardrobes, it also has 2 bedrooms with a bathroom, most of the bedrooms facing south and overlooking the sea. Ground Floor - Pool, large living room or play area with kitchenette and bathroom. This floor gives access to the pool and the area around the pool. It has an unbuilt area where the foundation of the villa is, in this area you can make bedrooms. The whole villa has hot / cold air conditioning, ceramic floors -green, PVC windows and exterior doors and double glazing. The interior carpentry in wood, exterior parking within the plot.

| Setting Close To Golf Close To Shops Close To Sea | Orientation South West   | Condition<br>Good                                                                                                 | <b>Pool</b> Private       |
|---------------------------------------------------|--------------------------|-------------------------------------------------------------------------------------------------------------------|---------------------------|
| Climate Control Air Conditioning Hot A/C          | Views Sea Panoramic Pool | Features Covered Terrace Fitted Wardrobes Private Terrace WiFi Games Room Storage Room Double Glazing Fiber Optic | Furniture Fully Furnished |
| Security Electric Blinds                          | Parking<br>Open          | Category<br>Resale                                                                                                |                           |