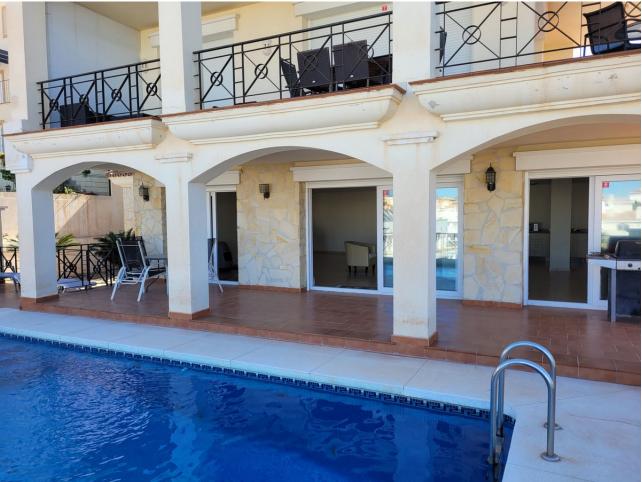

## Sales - House - Riviera del Sol 1.100.000€

www.mibgroup.es +34 662 58 96 58 info@mibgroup.es

Ref.-ID: MIBGR4840714 Riviera del Sol House

5

5

324 m2

896 m<sup>2</sup>

Independent villa with 896 n2 of plot, 424 m2 built. It is located in a cul-de-sac. It consists of 3 floors. Street access floor. It has an independent kitchen with direct access to the dining room, living room with fireplace and magnificent south orientation with sea views. It also has a bedroom-office and bathroom. First floor, 2 large bedrooms with in-suite bathrooms and built-in wardrobes, it also has 2 bedrooms with a bathroom, most of the bedrooms facing south and overlooking the sea. Ground Floor - Pool, large living room or play area with kitchenette and bathroom. This floor gives access to the pool and the area around the pool. It has an unbuilt area where the foundation of the villa is, in this area you can make bedrooms. The whole villa has hot / cold air conditioning, ceramic floors -green, PVC windows and exterior doors and double glazing. The interior carpentry in wood, exterior parking within the plot.

| Setting Close To Golf Close To Shops Close To Sea | Orientation South West   | Condition<br>Good                                                                                                 | <b>Pool</b> Private       |
|---------------------------------------------------|--------------------------|-------------------------------------------------------------------------------------------------------------------|---------------------------|
| Climate Control Air Conditioning Hot A/C          | Views Sea Panoramic Pool | Features Covered Terrace Fitted Wardrobes Private Terrace WiFi Games Room Storage Room Double Glazing Fiber Optic | Furniture Fully Furnished |
| Security Electric Blinds                          | Parking<br>Open          | Category<br>Resale                                                                                                |                           |