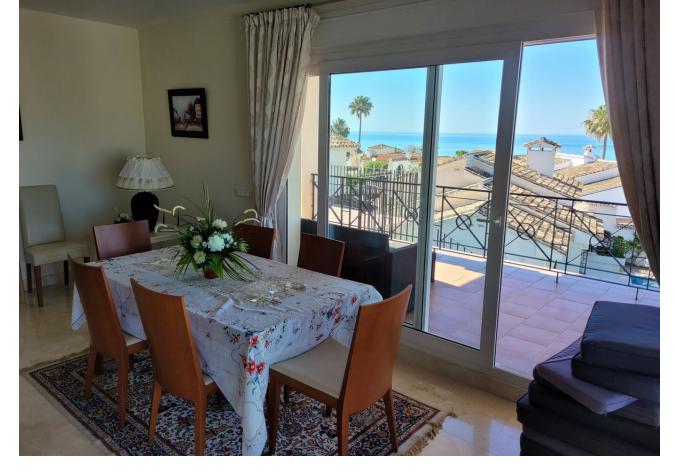

## Sales - House - Riviera del Sol 1.100.000€

www.mibgroup.es +34 662 58 96 58 info@mibgroup.es

Ref.-ID: MIBGR4840714 Riviera del Sol House

5

5

324 m2

896 m<sup>2</sup>

Independent villa with 896 n2 of plot, 424 m2 built. It is located in a cul-de-sac. It consists of 3 floors. Street access floor. It has an independent kitchen with direct access to the dining room, living room with fireplace and magnificent south orientation with sea views. It also has a bedroom-office and bathroom. First floor, 2 large bedrooms with in-suite bathrooms and built-in wardrobes, it also has 2 bedrooms with a bathroom, most of the bedrooms facing south and overlooking the sea. Ground Floor - Pool, large living room or play area with kitchenette and bathroom. This floor gives access to the pool and the area around the pool. It has an unbuilt area where the foundation of the villa is, in this area you can make bedrooms. The whole villa has hot / cold air conditioning, ceramic floors -green, PVC windows and exterior doors and double glazing. The interior carpentry in wood, exterior parking within the plot.

| Setting Close To Golf Close To Shops Close To Sea | Orientation South West   | Condition<br>Good                                                                                                 | <b>Pool</b> Private       |
|---------------------------------------------------|--------------------------|-------------------------------------------------------------------------------------------------------------------|---------------------------|
| Climate Control Air Conditioning Hot A/C          | Views Sea Panoramic Pool | Features Covered Terrace Fitted Wardrobes Private Terrace WiFi Games Room Storage Room Double Glazing Fiber Optic | Furniture Fully Furnished |
| Security Electric Blinds                          | Parking<br>Open          | Category<br>Resale                                                                                                |                           |