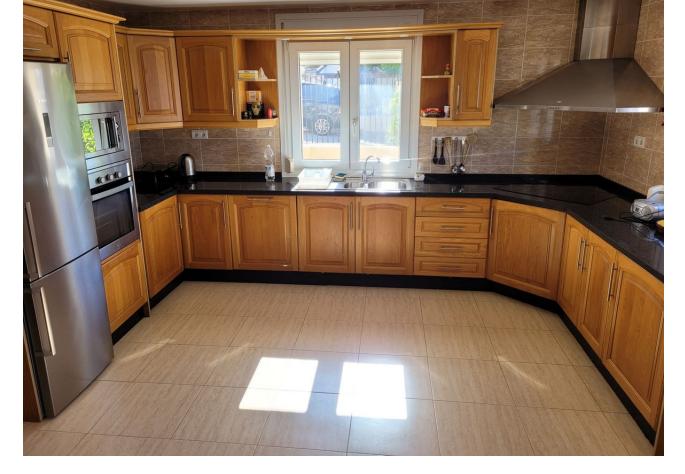

## Sales - House - Riviera del Sol 1.100.000€

www.mibgroup.es +34 662 58 96 58 info@mibgroup.es

Ref.-ID: MIBGR4840714 Riviera del Sol House

5

5

324 m2

896 m<sup>2</sup>

Independent villa with 896 n2 of plot, 424 m2 built. It is located in a cul-de-sac. It consists of 3 floors. Street access floor. It has an independent kitchen with direct access to the dining room, living room with fireplace and magnificent south orientation with sea views. It also has a bedroom-office and bathroom. First floor, 2 large bedrooms with in-suite bathrooms and built-in wardrobes, it also has 2 bedrooms with a bathroom, most of the bedrooms facing south and overlooking the sea. Ground Floor - Pool, large living room or play area with kitchenette and bathroom. This floor gives access to the pool and the area around the pool. It has an unbuilt area where the foundation of the villa is, in this area you can make bedrooms. The whole villa has hot / cold air conditioning, ceramic floors -green, PVC windows and exterior doors and double glazing. The interior carpentry in wood, exterior parking within the plot.