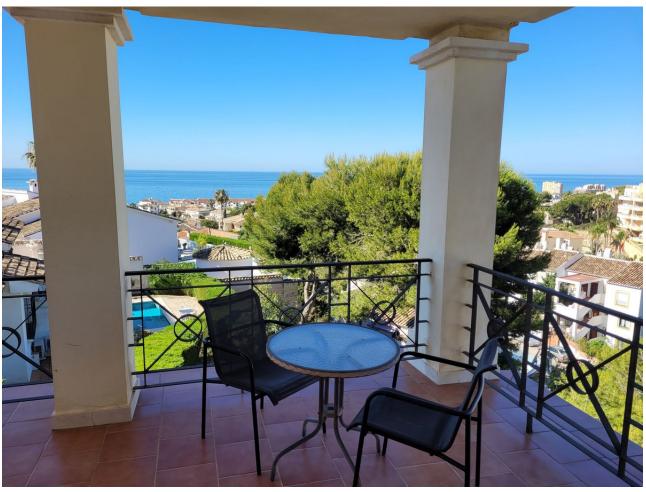

## Sales - House - Riviera del Sol 1.100.000€

www.mibgroup.es +34 662 58 96 58 info@mibgroup.es

Ref.-ID: MIBGR4840714 Riviera del Sol House

5

5

324 m2

896 m<sup>2</sup>

Independent villa with 896 n2 of plot, 424 m2 built. It is located in a cul-de-sac. It consists of 3 floors. Street access floor. It has an independent kitchen with direct access to the dining room, living room with fireplace and magnificent south orientation with sea views. It also has a bedroom-office and bathroom. First floor, 2 large bedrooms with in-suite bathrooms and built-in wardrobes, it also has 2 bedrooms with a bathroom, most of the bedrooms facing south and overlooking the sea. Ground Floor - Pool, large living room or play area with kitchenette and bathroom. This floor gives access to the pool and the area around the pool. It has an unbuilt area where the foundation of the villa is, in this area you can make bedrooms. The whole villa has hot / cold air conditioning, ceramic floors -green, PVC windows and exterior doors and double glazing. The interior carpentry in wood, exterior parking within the plot.

| Setting Close To Golf Close To Shops Close To Sea | Orientation South West   | Condition<br>Good                                                                                                 | <b>Pool</b> Private       |
|---------------------------------------------------|--------------------------|-------------------------------------------------------------------------------------------------------------------|---------------------------|
| Climate Control Air Conditioning Hot A/C          | Views Sea Panoramic Pool | Features Covered Terrace Fitted Wardrobes Private Terrace WiFi Games Room Storage Room Double Glazing Fiber Optic | Furniture Fully Furnished |
| Security Electric Blinds                          | Parking<br>Open          | Category<br>Resale                                                                                                |                           |