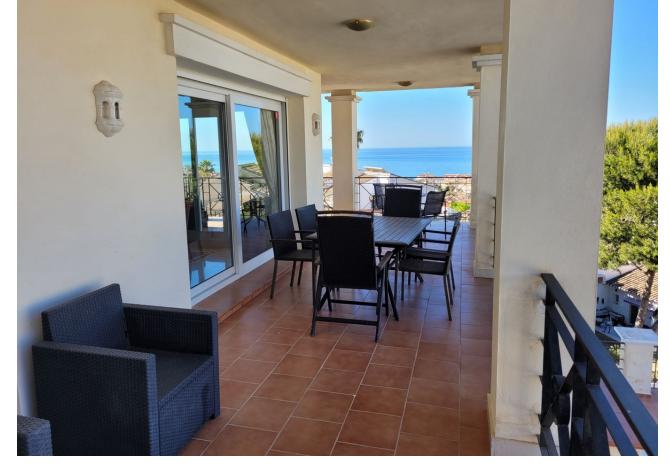

## Sales - House - Riviera del Sol 1.100.000€

www.mibgroup.es +34 662 58 96 58 info@mibgroup.es

Ref.-ID: MIBGR4840714 Riviera del Sol House

5

5

324 m2

896 m<sup>2</sup>

Independent villa with 896 n2 of plot, 424 m2 built. It is located in a cul-de-sac. It consists of 3 floors. Street access floor. It has an independent kitchen with direct access to the dining room, living room with fireplace and magnificent south orientation with sea views. It also has a bedroom-office and bathroom. First floor, 2 large bedrooms with in-suite bathrooms and built-in wardrobes, it also has 2 bedrooms with a bathroom, most of the bedrooms facing south and overlooking the sea. Ground Floor - Pool, large living room or play area with kitchenette and bathroom. This floor gives access to the pool and the area around the pool. It has an unbuilt area where the foundation of the villa is, in this area you can make bedrooms. The whole villa has hot / cold air conditioning, ceramic floors -green, PVC windows and exterior doors and double glazing. The interior carpentry in wood, exterior parking within the plot.

| Setting Close To Golf Close To Shops Close To Sea | Orientation South West   | Condition<br>Good                                                                                                 | <b>Pool</b> Private       |
|---------------------------------------------------|--------------------------|-------------------------------------------------------------------------------------------------------------------|---------------------------|
| Climate Control Air Conditioning Hot A/C          | Views Sea Panoramic Pool | Features Covered Terrace Fitted Wardrobes Private Terrace WiFi Games Room Storage Room Double Glazing Fiber Optic | Furniture Fully Furnished |
| Security Electric Blinds                          | Parking<br>Open          | Category<br>Resale                                                                                                |                           |