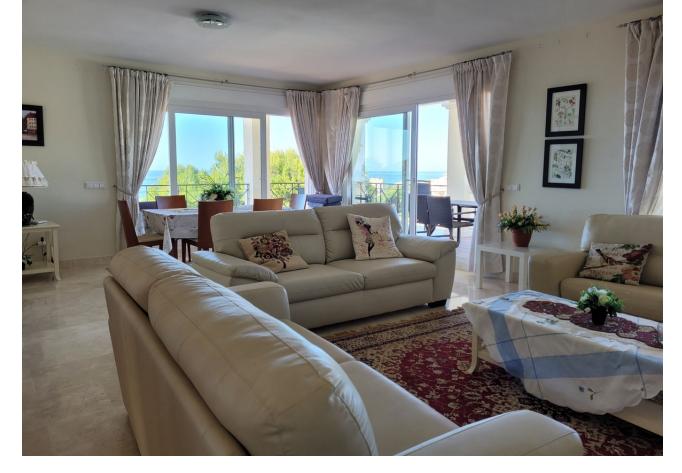

## Sales - House - Riviera del Sol 1.100.000€

www.mibgroup.es +34 662 58 96 58 info@mibgroup.es

Ref.-ID: MIBGR4840714 Riviera del Sol House

5

5

324 m2

896 m<sup>2</sup>

Independent villa with 896 n2 of plot, 424 m2 built. It is located in a cul-de-sac. It consists of 3 floors. Street access floor. It has an independent kitchen with direct access to the dining room, living room with fireplace and magnificent south orientation with sea views. It also has a bedroom-office and bathroom. First floor, 2 large bedrooms with in-suite bathrooms and built-in wardrobes, it also has 2 bedrooms with a bathroom, most of the bedrooms facing south and overlooking the sea. Ground Floor - Pool, large living room or play area with kitchenette and bathroom. This floor gives access to the pool and the area around the pool. It has an unbuilt area where the foundation of the villa is, in this area you can make bedrooms. The whole villa has hot / cold air conditioning, ceramic floors -green, PVC windows and exterior doors and double glazing. The interior carpentry in wood, exterior parking within the plot.

| Setting Close To Golf Close To Shops Close To Sea | Orientation South West   | Condition<br>Good                                                                                                 | <b>Pool</b> Private       |
|---------------------------------------------------|--------------------------|-------------------------------------------------------------------------------------------------------------------|---------------------------|
| Climate Control Air Conditioning Hot A/C          | Views Sea Panoramic Pool | Features Covered Terrace Fitted Wardrobes Private Terrace WiFi Games Room Storage Room Double Glazing Fiber Optic | Furniture Fully Furnished |
| Security Electric Blinds                          | Parking<br>Open          | Category<br>Resale                                                                                                |                           |