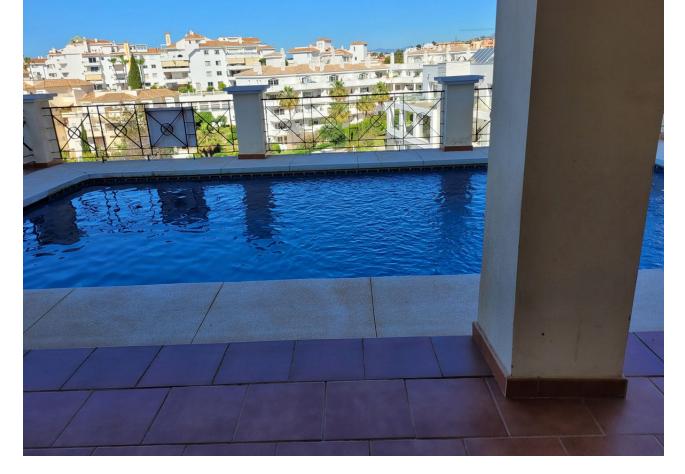

## Sales - House - Riviera del Sol 1.100.000€

www.mibgroup.es +34 662 58 96 58 info@mibgroup.es

Ref.-ID: MIBGR4840714 Riviera del Sol House

5

5

324 m2

896 m<sup>2</sup>

Independent villa with 896 n2 of plot, 424 m2 built. It is located in a cul-de-sac. It consists of 3 floors. Street access floor. It has an independent kitchen with direct access to the dining room, living room with fireplace and magnificent south orientation with sea views. It also has a bedroom-office and bathroom. First floor, 2 large bedrooms with in-suite bathrooms and built-in wardrobes, it also has 2 bedrooms with a bathroom, most of the bedrooms facing south and overlooking the sea. Ground Floor - Pool, large living room or play area with kitchenette and bathroom. This floor gives access to the pool and the area around the pool. It has an unbuilt area where the foundation of the villa is, in this area you can make bedrooms. The whole villa has hot / cold air conditioning, ceramic floors -green, PVC windows and exterior doors and double glazing. The interior carpentry in wood, exterior parking within the plot.

| Setting Close To Golf Close To Shops Close To Sea | Orientation South West   | Condition<br>Good                                                                                                 | <b>Pool</b> Private       |
|---------------------------------------------------|--------------------------|-------------------------------------------------------------------------------------------------------------------|---------------------------|
| Climate Control Air Conditioning Hot A/C          | Views Sea Panoramic Pool | Features Covered Terrace Fitted Wardrobes Private Terrace WiFi Games Room Storage Room Double Glazing Fiber Optic | Furniture Fully Furnished |
| Security Electric Blinds                          | Parking<br>Open          | Category<br>Resale                                                                                                |                           |