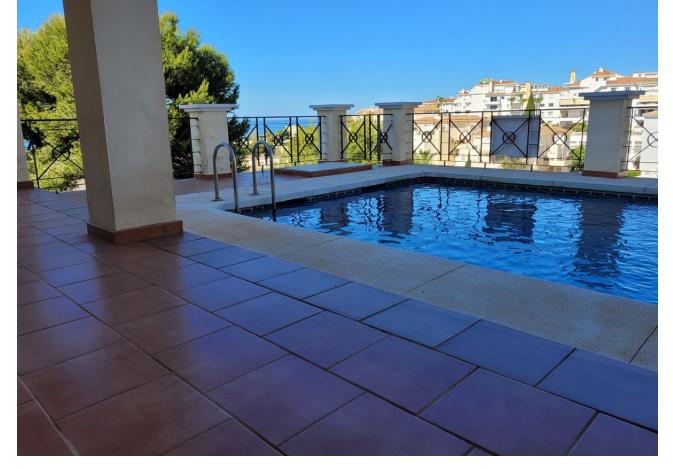

## Sales - House - Riviera del Sol 1.100.000€

www.mibgroup.es +34 662 58 96 58 info@mibgroup.es

Ref.-ID: MIBGR4840714 Riviera del Sol House

5

5

324 m2

896 m<sup>2</sup>

Independent villa with 896 n2 of plot, 424 m2 built. It is located in a cul-de-sac. It consists of 3 floors. Street access floor. It has an independent kitchen with direct access to the dining room, living room with fireplace and magnificent south orientation with sea views. It also has a bedroom-office and bathroom. First floor, 2 large bedrooms with in-suite bathrooms and built-in wardrobes, it also has 2 bedrooms with a bathroom, most of the bedrooms facing south and overlooking the sea. Ground Floor - Pool, large living room or play area with kitchenette and bathroom. This floor gives access to the pool and the area around the pool. It has an unbuilt area where the foundation of the villa is, in this area you can make bedrooms. The whole villa has hot / cold air conditioning, ceramic floors -green, PVC windows and exterior doors and double glazing. The interior carpentry in wood, exterior parking within the plot.

| Setting Close To Golf Close To Shops Close To Sea | Orientation South West   | Condition<br>Good                                                                                                 | <b>Pool</b> Private       |
|---------------------------------------------------|--------------------------|-------------------------------------------------------------------------------------------------------------------|---------------------------|
| Climate Control Air Conditioning Hot A/C          | Views Sea Panoramic Pool | Features Covered Terrace Fitted Wardrobes Private Terrace WiFi Games Room Storage Room Double Glazing Fiber Optic | Furniture Fully Furnished |
| Security Electric Blinds                          | Parking<br>Open          | Category<br>Resale                                                                                                |                           |