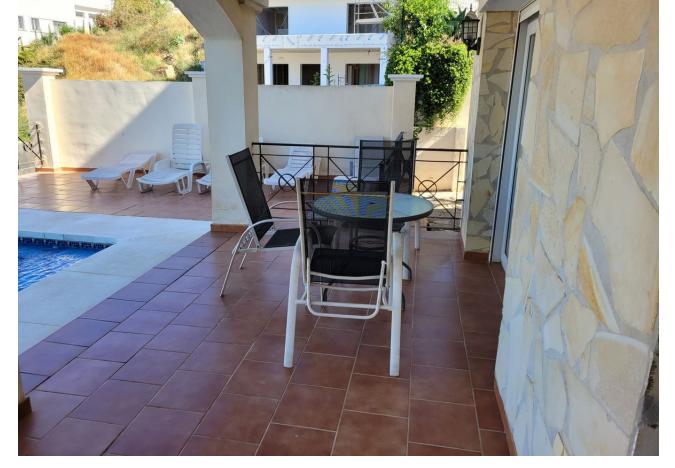

## Sales - House - Riviera del Sol 1.100.000€

www.mibgroup.es +34 662 58 96 58 info@mibgroup.es

Ref.-ID: MIBGR4840714 Riviera del Sol House

5

5

324 m2

896 m<sup>2</sup>

Independent villa with 896 n2 of plot, 424 m2 built. It is located in a cul-de-sac. It consists of 3 floors. Street access floor. It has an independent kitchen with direct access to the dining room, living room with fireplace and magnificent south orientation with sea views. It also has a bedroom-office and bathroom. First floor, 2 large bedrooms with in-suite bathrooms and built-in wardrobes, it also has 2 bedrooms with a bathroom, most of the bedrooms facing south and overlooking the sea. Ground Floor - Pool, large living room or play area with kitchenette and bathroom. This floor gives access to the pool and the area around the pool. It has an unbuilt area where the foundation of the villa is, in this area you can make bedrooms. The whole villa has hot / cold air conditioning, ceramic floors -green, PVC windows and exterior doors and double glazing. The interior carpentry in wood, exterior parking within the plot.

| Setting Close To Golf Close To Shops Close To Sea | Orientation South West   | Condition<br>Good                                                                                                 | <b>Pool</b> Private       |
|---------------------------------------------------|--------------------------|-------------------------------------------------------------------------------------------------------------------|---------------------------|
| Climate Control Air Conditioning Hot A/C          | Views Sea Panoramic Pool | Features Covered Terrace Fitted Wardrobes Private Terrace WiFi Games Room Storage Room Double Glazing Fiber Optic | Furniture Fully Furnished |
| Security Electric Blinds                          | Parking<br>Open          | Category<br>Resale                                                                                                |                           |