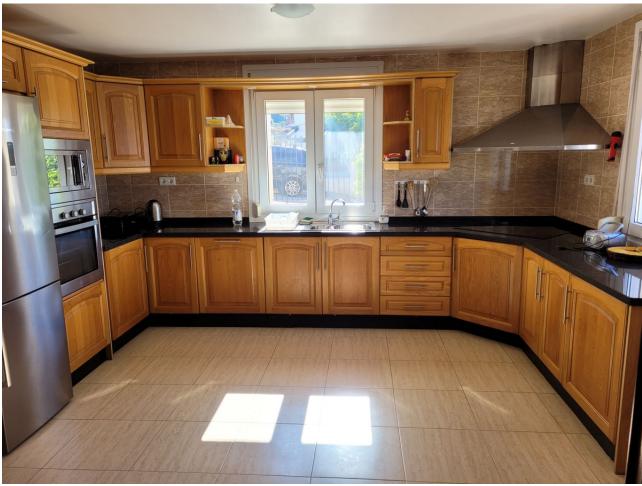

## Sales - House - Riviera del Sol 1.100.000€

www.mibgroup.es +34 662 58 96 58 info@mibgroup.es

Ref.-ID: MIBGR4840714 Riviera del Sol House

5

5

324 m2

896 m<sup>2</sup>

Independent villa with 896 n2 of plot, 424 m2 built. It is located in a cul-de-sac. It consists of 3 floors. Street access floor. It has an independent kitchen with direct access to the dining room, living room with fireplace and magnificent south orientation with sea views. It also has a bedroom-office and bathroom. First floor, 2 large bedrooms with in-suite bathrooms and built-in wardrobes, it also has 2 bedrooms with a bathroom, most of the bedrooms facing south and overlooking the sea. Ground Floor - Pool, large living room or play area with kitchenette and bathroom. This floor gives access to the pool and the area around the pool. It has an unbuilt area where the foundation of the villa is, in this area you can make bedrooms. The whole villa has hot / cold air conditioning, ceramic floors -green, PVC windows and exterior doors and double glazing. The interior carpentry in wood, exterior parking within the plot.