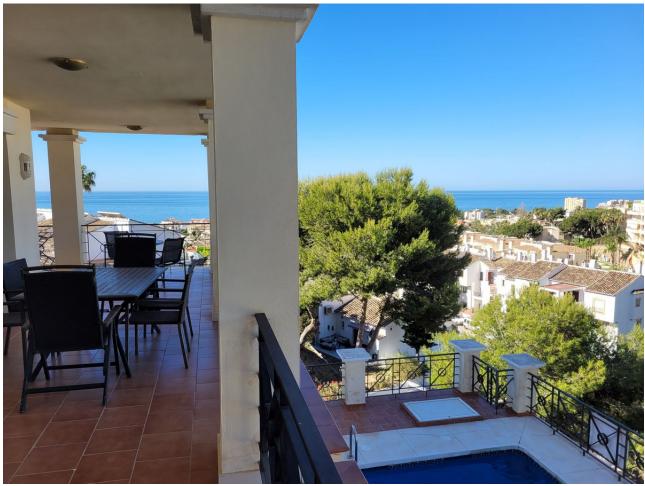

## Sales - House - Riviera del Sol 1.100.000€

www.mibgroup.es +34 662 58 96 58 info@mibgroup.es

Ref.-ID: MIBGR4840714 Riviera del Sol House

5

5

324 m2

896 m<sup>2</sup>

Independent villa with 896 n2 of plot, 424 m2 built. It is located in a cul-de-sac. It consists of 3 floors. Street access floor. It has an independent kitchen with direct access to the dining room, living room with fireplace and magnificent south orientation with sea views. It also has a bedroom-office and bathroom. First floor, 2 large bedrooms with in-suite bathrooms and built-in wardrobes, it also has 2 bedrooms with a bathroom, most of the bedrooms facing south and overlooking the sea. Ground Floor - Pool, large living room or play area with kitchenette and bathroom. This floor gives access to the pool and the area around the pool. It has an unbuilt area where the foundation of the villa is, in this area you can make bedrooms. The whole villa has hot / cold air conditioning, ceramic floors -green, PVC windows and exterior doors and double glazing. The interior carpentry in wood, exterior parking within the plot.

| Setting Close To Golf Close To Shops Close To Sea | Orientation South West   | Condition<br>Good                                                                                                 | <b>Pool</b> Private       |
|---------------------------------------------------|--------------------------|-------------------------------------------------------------------------------------------------------------------|---------------------------|
| Climate Control Air Conditioning Hot A/C          | Views Sea Panoramic Pool | Features Covered Terrace Fitted Wardrobes Private Terrace WiFi Games Room Storage Room Double Glazing Fiber Optic | Furniture Fully Furnished |
| Security Electric Blinds                          | Parking<br>Open          | Category<br>Resale                                                                                                |                           |