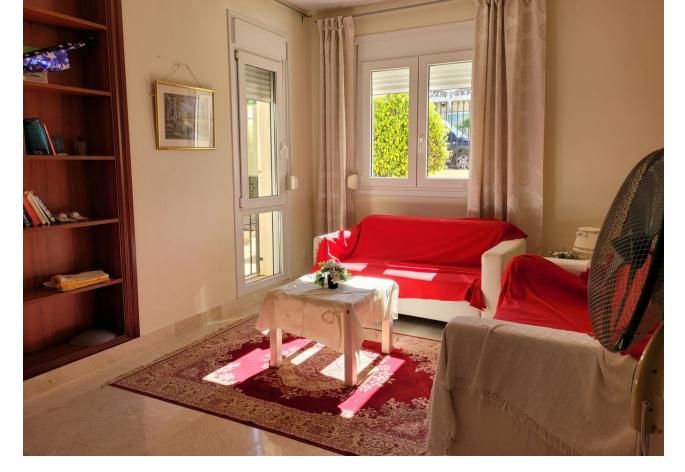

## Sales - House - Riviera del Sol 1.100.000€

www.mibgroup.es +34 662 58 96 58 info@mibgroup.es

Ref.-ID: MIBGR4840714 Riviera del Sol House

5

5

324 m2

896 m<sup>2</sup>

Independent villa with 896 n2 of plot, 424 m2 built. It is located in a cul-de-sac. It consists of 3 floors. Street access floor. It has an independent kitchen with direct access to the dining room, living room with fireplace and magnificent south orientation with sea views. It also has a bedroom-office and bathroom. First floor, 2 large bedrooms with in-suite bathrooms and built-in wardrobes, it also has 2 bedrooms with a bathroom, most of the bedrooms facing south and overlooking the sea. Ground Floor - Pool, large living room or play area with kitchenette and bathroom. This floor gives access to the pool and the area around the pool. It has an unbuilt area where the foundation of the villa is, in this area you can make bedrooms. The whole villa has hot / cold air conditioning, ceramic floors -green, PVC windows and exterior doors and double glazing. The interior carpentry in wood, exterior parking within the plot.

| Setting Close To Golf Close To Shops Close To Sea | Orientation South West   | Condition<br>Good                                                                                                 | <b>Pool</b> Private       |
|---------------------------------------------------|--------------------------|-------------------------------------------------------------------------------------------------------------------|---------------------------|
| Climate Control Air Conditioning Hot A/C          | Views Sea Panoramic Pool | Features Covered Terrace Fitted Wardrobes Private Terrace WiFi Games Room Storage Room Double Glazing Fiber Optic | Furniture Fully Furnished |
| Security Electric Blinds                          | Parking<br>Open          | Category<br>Resale                                                                                                |                           |