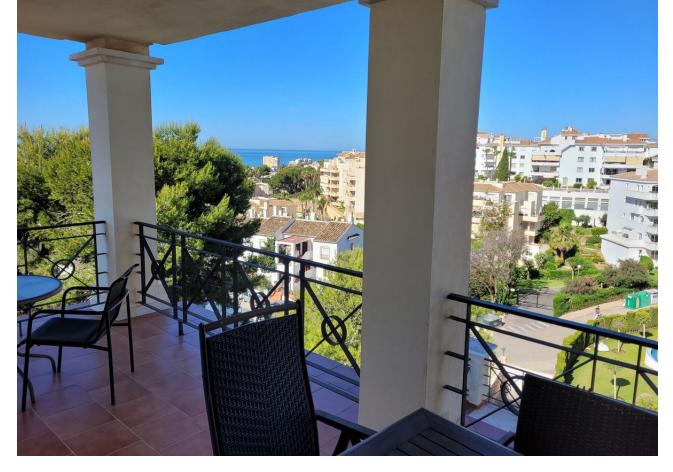

## Sales - House - Riviera del Sol 1.100.000€

www.mibgroup.es +34 662 58 96 58 info@mibgroup.es

Ref.-ID: MIBGR4840714 Riviera del Sol House

5

5

324 m2

896 m<sup>2</sup>

Independent villa with 896 n2 of plot, 424 m2 built. It is located in a cul-de-sac. It consists of 3 floors. Street access floor. It has an independent kitchen with direct access to the dining room, living room with fireplace and magnificent south orientation with sea views. It also has a bedroom-office and bathroom. First floor, 2 large bedrooms with in-suite bathrooms and built-in wardrobes, it also has 2 bedrooms with a bathroom, most of the bedrooms facing south and overlooking the sea. Ground Floor - Pool, large living room or play area with kitchenette and bathroom. This floor gives access to the pool and the area around the pool. It has an unbuilt area where the foundation of the villa is, in this area you can make bedrooms. The whole villa has hot / cold air conditioning, ceramic floors -green, PVC windows and exterior doors and double glazing. The interior carpentry in wood, exterior parking within the plot.

| Setting Close To Golf Close To Shops Close To Sea | Orientation South West   | Condition<br>Good                                                                                                 | <b>Pool</b> Private       |
|---------------------------------------------------|--------------------------|-------------------------------------------------------------------------------------------------------------------|---------------------------|
| Climate Control Air Conditioning Hot A/C          | Views Sea Panoramic Pool | Features Covered Terrace Fitted Wardrobes Private Terrace WiFi Games Room Storage Room Double Glazing Fiber Optic | Furniture Fully Furnished |
| Security Electric Blinds                          | Parking<br>Open          | Category<br>Resale                                                                                                |                           |