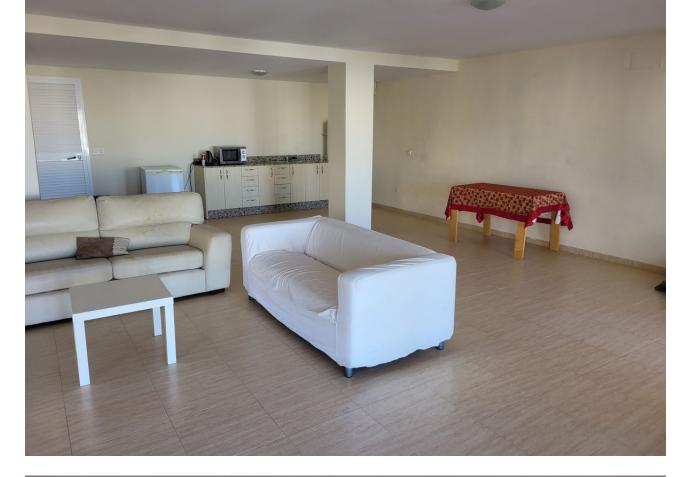

## Sales - House - Riviera del Sol 1.100.000€

www.mibgroup.es +34 662 58 96 58 info@mibgroup.es

Ref.-ID: MIBGR4840714 Riviera del Sol House

5

5

324 m2

896 m<sup>2</sup>

Independent villa with 896 n2 of plot, 424 m2 built. It is located in a cul-de-sac. It consists of 3 floors. Street access floor. It has an independent kitchen with direct access to the dining room, living room with fireplace and magnificent south orientation with sea views. It also has a bedroom-office and bathroom. First floor, 2 large bedrooms with in-suite bathrooms and built-in wardrobes, it also has 2 bedrooms with a bathroom, most of the bedrooms facing south and overlooking the sea. Ground Floor - Pool, large living room or play area with kitchenette and bathroom. This floor gives access to the pool and the area around the pool. It has an unbuilt area where the foundation of the villa is, in this area you can make bedrooms. The whole villa has hot / cold air conditioning, ceramic floors -green, PVC windows and exterior doors and double glazing. The interior carpentry in wood, exterior parking within the plot.