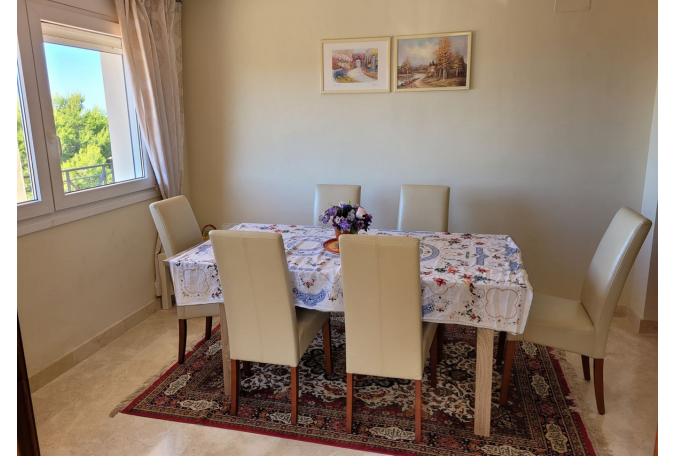

## Sales - House - Riviera del Sol 1.100.000€

www.mibgroup.es +34 662 58 96 58 info@mibgroup.es

Ref.-ID: MIBGR4840714 Riviera del Sol House

5

5

324 m2

896 m<sup>2</sup>

Independent villa with 896 n2 of plot, 424 m2 built. It is located in a cul-de-sac. It consists of 3 floors. Street access floor. It has an independent kitchen with direct access to the dining room, living room with fireplace and magnificent south orientation with sea views. It also has a bedroom-office and bathroom. First floor, 2 large bedrooms with in-suite bathrooms and built-in wardrobes, it also has 2 bedrooms with a bathroom, most of the bedrooms facing south and overlooking the sea. Ground Floor - Pool, large living room or play area with kitchenette and bathroom. This floor gives access to the pool and the area around the pool. It has an unbuilt area where the foundation of the villa is, in this area you can make bedrooms. The whole villa has hot / cold air conditioning, ceramic floors -green, PVC windows and exterior doors and double glazing. The interior carpentry in wood, exterior parking within the plot.