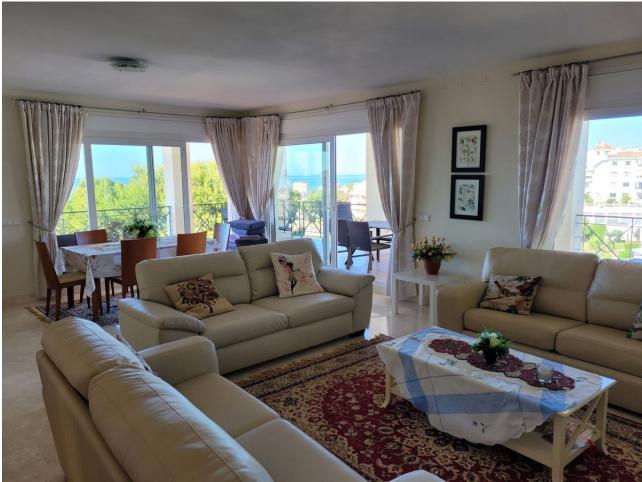

## Sales - House - Riviera del Sol 1.100.000€

www.mibgroup.es +34 662 58 96 58 info@mibgroup.es

Ref.-ID: MIBGR4840714 Riviera del Sol House

5

5

324 m2

896 m<sup>2</sup>

Independent villa with 896 n2 of plot, 424 m2 built. It is located in a cul-de-sac. It consists of 3 floors. Street access floor. It has an independent kitchen with direct access to the dining room, living room with fireplace and magnificent south orientation with sea views. It also has a bedroom-office and bathroom. First floor, 2 large bedrooms with in-suite bathrooms and built-in wardrobes, it also has 2 bedrooms with a bathroom, most of the bedrooms facing south and overlooking the sea. Ground Floor - Pool, large living room or play area with kitchenette and bathroom. This floor gives access to the pool and the area around the pool. It has an unbuilt area where the foundation of the villa is, in this area you can make bedrooms. The whole villa has hot / cold air conditioning, ceramic floors -green, PVC windows and exterior doors and double glazing. The interior carpentry in wood, exterior parking within the plot.

| Setting Close To Golf Close To Shops Close To Sea | Orientation South West   | Condition<br>Good                                                                                                 | <b>Pool</b> Private       |
|---------------------------------------------------|--------------------------|-------------------------------------------------------------------------------------------------------------------|---------------------------|
| Climate Control Air Conditioning Hot A/C          | Views Sea Panoramic Pool | Features Covered Terrace Fitted Wardrobes Private Terrace WiFi Games Room Storage Room Double Glazing Fiber Optic | Furniture Fully Furnished |
| Security Electric Blinds                          | Parking<br>Open          | Category<br>Resale                                                                                                |                           |