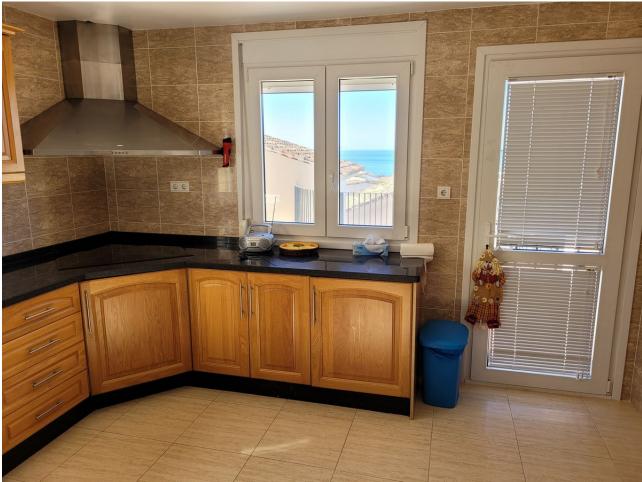

## Sales - House - Riviera del Sol 1.100.000€

www.mibgroup.es +34 662 58 96 58 info@mibgroup.es

Ref.-ID: MIBGR4840714 Riviera del Sol House

5

5

324 m2

896 m<sup>2</sup>

Independent villa with 896 n2 of plot, 424 m2 built. It is located in a cul-de-sac. It consists of 3 floors. Street access floor. It has an independent kitchen with direct access to the dining room, living room with fireplace and magnificent south orientation with sea views. It also has a bedroom-office and bathroom. First floor, 2 large bedrooms with in-suite bathrooms and built-in wardrobes, it also has 2 bedrooms with a bathroom, most of the bedrooms facing south and overlooking the sea. Ground Floor - Pool, large living room or play area with kitchenette and bathroom. This floor gives access to the pool and the area around the pool. It has an unbuilt area where the foundation of the villa is, in this area you can make bedrooms. The whole villa has hot / cold air conditioning, ceramic floors -green, PVC windows and exterior doors and double glazing. The interior carpentry in wood, exterior parking within the plot.