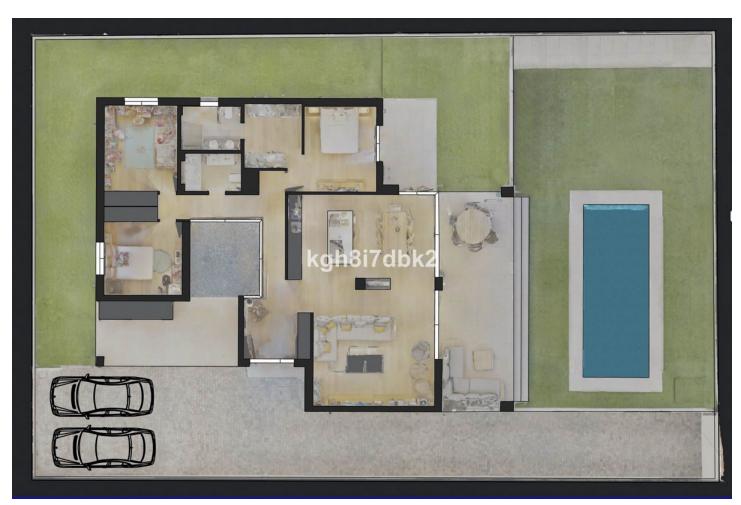

## Sales - House - Benalmadena **895.000€**

www.mibgroup.es +34 662 58 96 58 info@mibgroup.es

Ref.-ID: MIBGR4840825 Benalmadena House

IBI: 1,200 EUR / year Rubbish: 190 EUR / year

3

2

180 m<sup>2</sup>

594 m<sup>2</sup>

Villa in one level, built in 2022 by its current owners on a plot 250 meters above sea level, in the highest located urbanization in Benalmadena. This property got a 3D virtual tour available. Ask your agent for the link! Sold fully furnished! Highlighted qualities: Pivot oak tree entrance door Interior floor to ceiling doors in oak with magnetic closure Solid oak wooden floors Integrated floor to ceiling wardrobes Bathrooms by Porcelanosa / Roca / Study-Tres Electric blinds in bedrooms Windows - security Cortizo-Corvision Swithces/sockets - Bticino Photovoltaic solar panels Central AC Saltwater pool Distances: Malaga Airport 14 km /12 min. Train station (Arroyo de la Miel) 2,7 km Beach 3,7 km Supermarket 1,6 km Costs: IBI: 1200[/year Rubbish: 190]/year