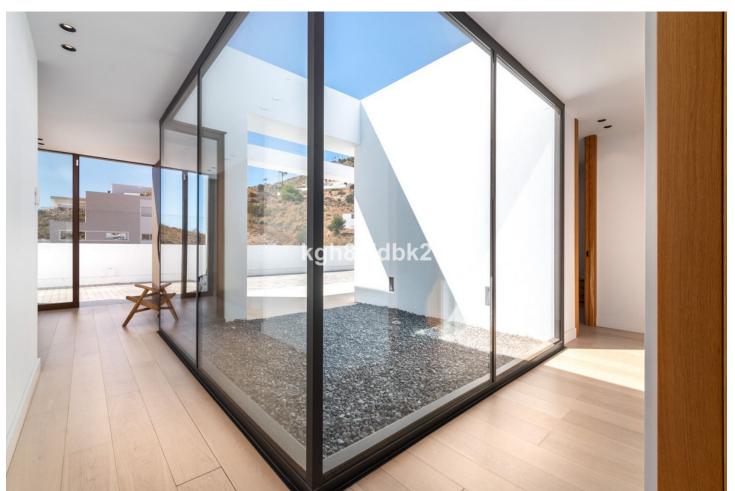

Villa in one level, built in 2022 by its current owners on a plot 250 meters above sea level, in the highest located urbanization in Benalmadena. This property got a 3D virtual tour available. Ask your agent for the link! Sold fully furnished! Highlighted qualities: Pivot oak tree entrance door Interior floor to ceiling doors in oak with magnetic closure Solid oak wooden floors Integrated floor to ceiling wardrobes Bathrooms by Porcelanosa / Roca / Study-Tres Electric blinds in bedrooms Windows - security Cortizo-Corvision Swithces/sockets - Bticino Photovoltaic solar panels Central AC Saltwater pool Distances: Malaga Airport 14 km /12 min. Train station (Arroyo de la Miel) 2,7 km Beach 3,7 km Supermarket 1,6 km Costs: IBI: 1200[/year Rubbish: 190]/year