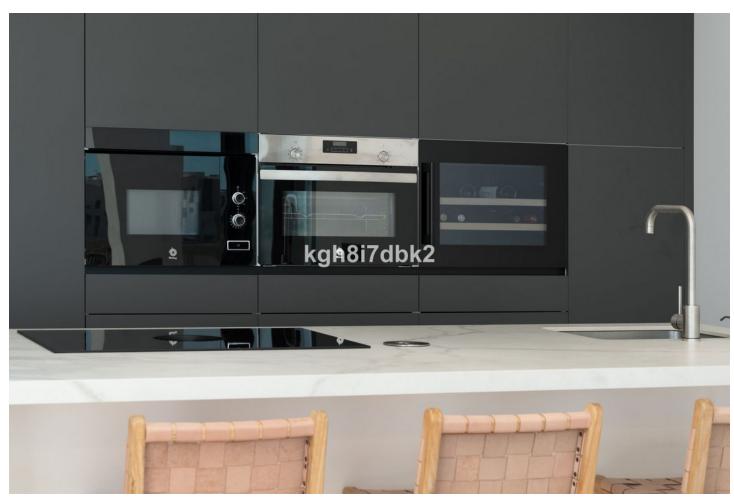

Villa in one level, built in 2022 by its current owners on a plot 250 meters above sea level, in the highest located urbanization in Benalmadena. This property got a 3D virtual tour available. Ask your agent for the link! Sold fully furnished! Highlighted qualities: Pivot oak tree entrance door Interior floor to ceiling doors in oak with magnetic closure Solid oak wooden floors Integrated floor to ceiling wardrobes Bathrooms by Porcelanosa / Roca / Study-Tres Electric blinds in bedrooms Windows - security Cortizo-Corvision Swithces/sockets - Bticino Photovoltaic solar panels Central AC Saltwater pool Distances: Malaga Airport 14 km /12 min. Train station (Arroyo de la Miel) 2,7 km Beach 3,7 km Supermarket 1,6 km Costs: IBI: 1200[/year Rubbish: 190]/year