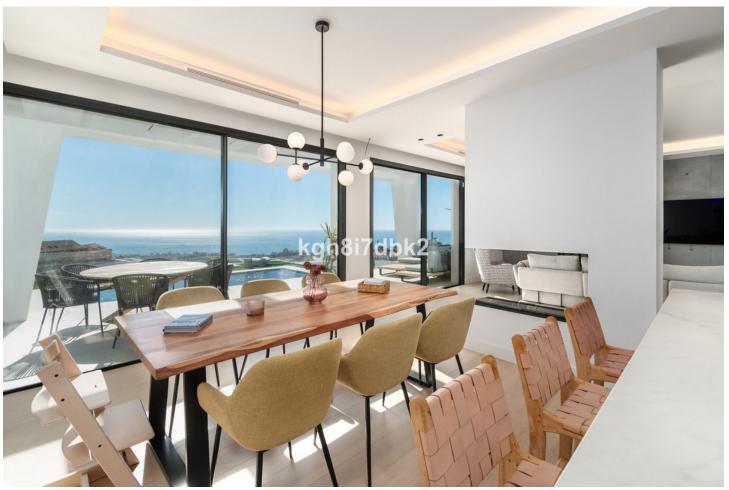

Villa in one level, built in 2022 by its current owners on a plot 250 meters above sea level, in the highest located urbanization in Benalmadena. This property got a 3D virtual tour available. Ask your agent for the link! Sold fully furnished! Highlighted qualities: Pivot oak tree entrance door Interior floor to ceiling doors in oak with magnetic closure Solid oak wooden floors Integrated floor to ceiling wardrobes Bathrooms by Porcelanosa / Roca / Study-Tres Electric blinds in bedrooms Windows - security Cortizo-Corvision Swithces/sockets - Bticino Photovoltaic solar panels Central AC Saltwater pool Distances: Malaga Airport 14 km /12 min. Train station (Arroyo de la Miel) 2,7 km Beach 3,7 km Supermarket 1,6 km Costs: IBI: 1200[/year Rubbish: 190]/year

| Orientation South East                                | <b>Condition</b> Excellent                                             | Pool Private                            | Climate Control      |
|-------------------------------------------------------|------------------------------------------------------------------------|-----------------------------------------|----------------------|
| Views Sea Mountain Panoramic Garden Pool Urban Street | Features Private Terrace Ensuite Bathroom Wood Flooring Double Glazing | Furniture Fully Furnished Not Furnished | Kitchen Fully Fitted |
| Garden<br>Private                                     | Parking Open More Than One                                             | <b>Category</b><br>Resale               |                      |