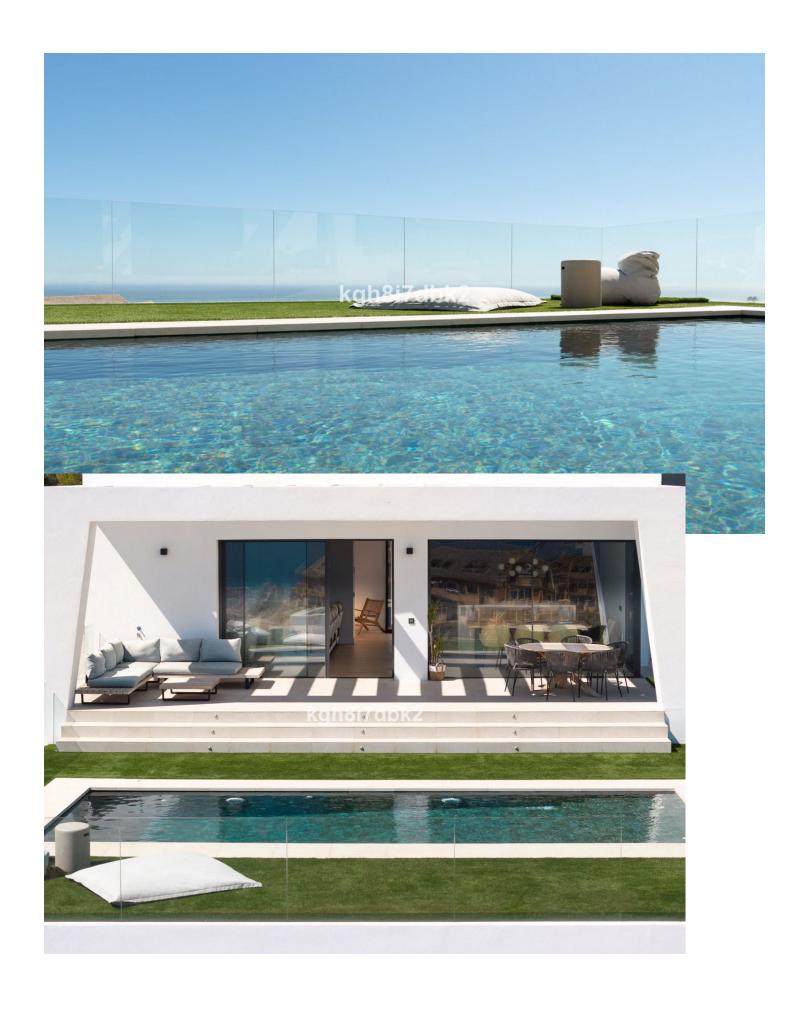

Villa in one level, built in 2022 by its current owners on a plot 250 meters above sea level, in the highest located urbanization in Benalmadena. This property got a 3D virtual tour available. Ask your agent for the link! Sold fully furnished! Highlighted qualities: Pivot oak tree entrance door Interior floor to ceiling doors in oak with magnetic closure Solid oak wooden floors Integrated floor to ceiling wardrobes Bathrooms by Porcelanosa / Roca / Study-Tres Electric blinds in bedrooms Windows - security Cortizo-Corvision Swithces/sockets - Bticino Photovoltaic solar panels Central AC Saltwater pool Distances: Malaga Airport 14 km /12 min. Train station (Arroyo de la Miel) 2,7 km Beach 3,7 km Supermarket 1,6 km Costs: IBI: 1200[/year Rubbish: 190]/year

| Orientation South East                                | <b>Condition</b> Excellent                                             | Pool Private                            | Climate Control      |
|-------------------------------------------------------|------------------------------------------------------------------------|-----------------------------------------|----------------------|
| Views Sea Mountain Panoramic Garden Pool Urban Street | Features Private Terrace Ensuite Bathroom Wood Flooring Double Glazing | Furniture Fully Furnished Not Furnished | Kitchen Fully Fitted |
| Garden<br>Private                                     | Parking Open More Than One                                             | <b>Category</b><br>Resale               |                      |