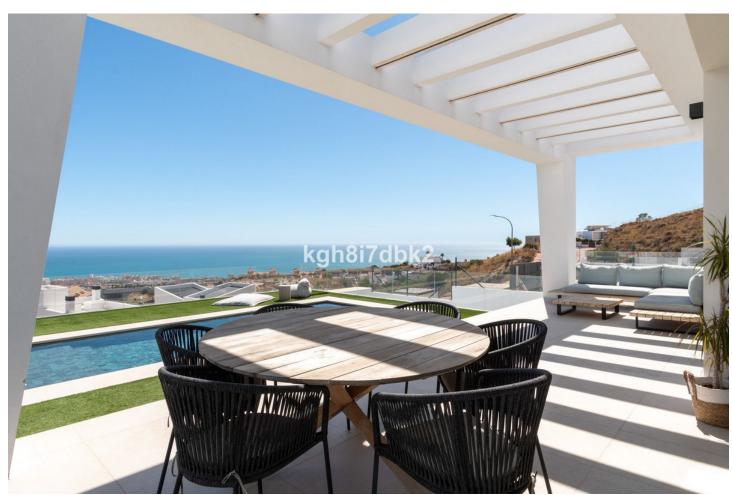

Villa in one level, built in 2022 by its current owners on a plot 250 meters above sea level, in the highest located urbanization in Benalmadena. This property got a 3D virtual tour available. Ask your agent for the link! Sold fully furnished! Highlighted qualities: Pivot oak tree entrance door Interior floor to ceiling doors in oak with magnetic closure Solid oak wooden floors Integrated floor to ceiling wardrobes Bathrooms by Porcelanosa / Roca / Study-Tres Electric blinds in bedrooms Windows - security Cortizo-Corvision Swithces/sockets - Bticino Photovoltaic solar panels Central AC Saltwater pool Distances: Malaga Airport 14 km /12 min. Train station (Arroyo de la Miel) 2,7 km Beach 3,7 km Supermarket 1,6 km Costs: IBI: 1200[/year Rubbish: 190]/year

| Orientation South East                                | <b>Condition</b> Excellent                                             | Pool Private                            | Climate Control      |
|-------------------------------------------------------|------------------------------------------------------------------------|-----------------------------------------|----------------------|
| Views Sea Mountain Panoramic Garden Pool Urban Street | Features Private Terrace Ensuite Bathroom Wood Flooring Double Glazing | Furniture Fully Furnished Not Furnished | Kitchen Fully Fitted |
| Garden<br>Private                                     | Parking Open More Than One                                             | <b>Category</b><br>Resale               |                      |