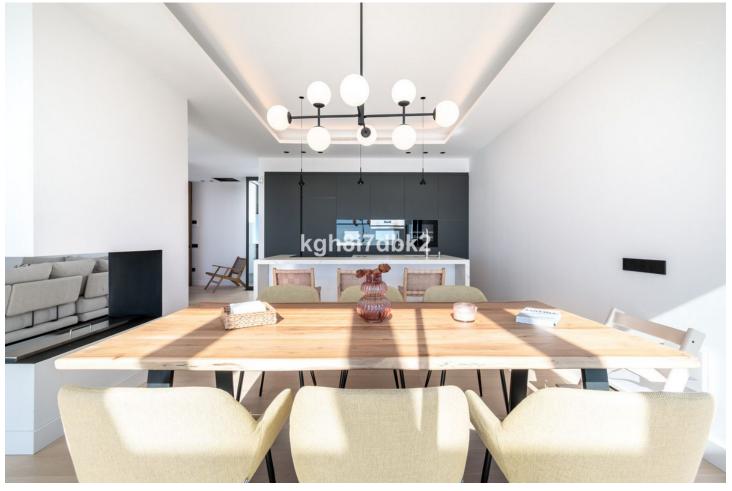

Villa in one level, built in 2022 by its current owners on a plot 250 meters above sea level, in the highest located urbanization in Benalmadena. This property got a 3D virtual tour available. Ask your agent for the link! Sold fully furnished! Highlighted qualities: Pivot oak tree entrance door Interior floor to ceiling doors in oak with magnetic closure Solid oak wooden floors Integrated floor to ceiling wardrobes Bathrooms by Porcelanosa / Roca / Study-Tres Electric blinds in bedrooms Windows - security Cortizo-Corvision Swithces/sockets - Bticino Photovoltaic solar panels Central AC Saltwater pool Distances: Malaga Airport 14 km /12 min. Train station (Arroyo de la Miel) 2,7 km Beach 3,7 km Supermarket 1,6 km Costs: IBI: 1200[/year Rubbish: 190]/year