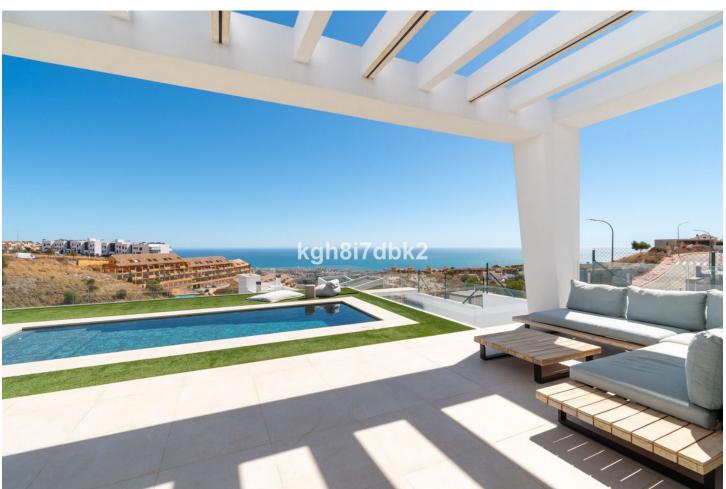

Villa in one level, built in 2022 by its current owners on a plot 250 meters above sea level, in the highest located urbanization in Benalmadena. This property got a 3D virtual tour available. Ask your agent for the link! Sold fully furnished! Highlighted qualities: Pivot oak tree entrance door Interior floor to ceiling doors in oak with magnetic closure Solid oak wooden floors Integrated floor to ceiling wardrobes Bathrooms by Porcelanosa / Roca / Study-Tres Electric blinds in bedrooms Windows - security Cortizo-Corvision Swithces/sockets - Bticino Photovoltaic solar panels Central AC Saltwater pool Distances: Malaga Airport 14 km /12 min. Train station (Arroyo de la Miel) 2,7 km Beach 3,7 km Supermarket 1,6 km Costs: IBI: 1200[/year Rubbish: 190]/year

| Orientation South East                                | <b>Condition</b> Excellent                                             | Pool Private                            | Climate Control      |
|-------------------------------------------------------|------------------------------------------------------------------------|-----------------------------------------|----------------------|
| Views Sea Mountain Panoramic Garden Pool Urban Street | Features Private Terrace Ensuite Bathroom Wood Flooring Double Glazing | Furniture Fully Furnished Not Furnished | Kitchen Fully Fitted |
| Garden<br>Private                                     | Parking Open More Than One                                             | <b>Category</b><br>Resale               |                      |