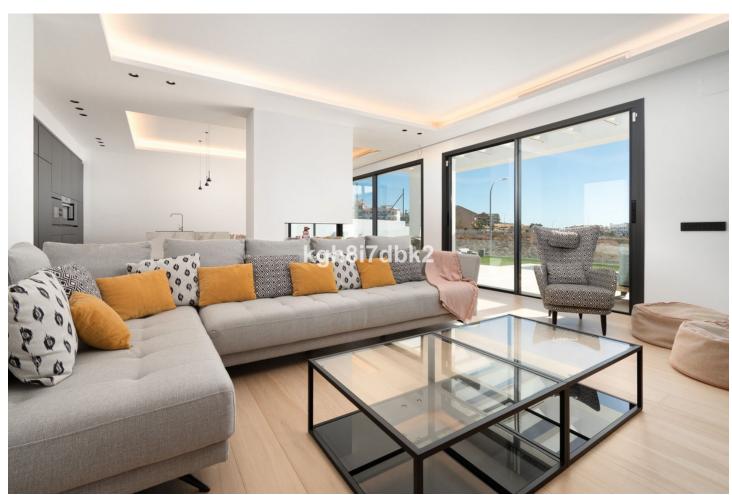

Villa in one level, built in 2022 by its current owners on a plot 250 meters above sea level, in the highest located urbanization in Benalmadena. This property got a 3D virtual tour available. Ask your agent for the link! Sold fully furnished! Highlighted qualities: Pivot oak tree entrance door Interior floor to ceiling doors in oak with magnetic closure Solid oak wooden floors Integrated floor to ceiling wardrobes Bathrooms by Porcelanosa / Roca / Study-Tres Electric blinds in bedrooms Windows - security Cortizo-Corvision Swithces/sockets - Bticino Photovoltaic solar panels Central AC Saltwater pool Distances: Malaga Airport 14 km /12 min. Train station (Arroyo de la Miel) 2,7 km Beach 3,7 km Supermarket 1,6 km Costs: IBI: 1200[/year Rubbish: 190]/year

| Orientation South East                                | <b>Condition</b> Excellent                                             | Pool Private                            | Climate Control      |
|-------------------------------------------------------|------------------------------------------------------------------------|-----------------------------------------|----------------------|
| Views Sea Mountain Panoramic Garden Pool Urban Street | Features Private Terrace Ensuite Bathroom Wood Flooring Double Glazing | Furniture Fully Furnished Not Furnished | Kitchen Fully Fitted |
| Garden<br>Private                                     | Parking Open More Than One                                             | <b>Category</b><br>Resale               |                      |