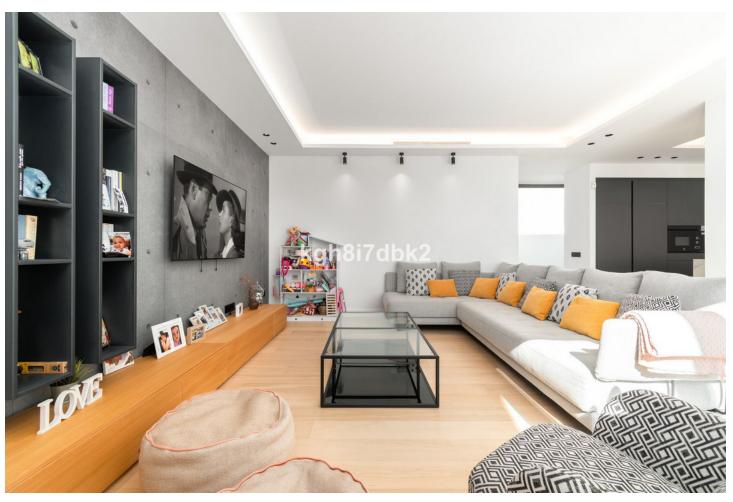

Villa in one level, built in 2022 by its current owners on a plot 250 meters above sea level, in the highest located urbanization in Benalmadena. This property got a 3D virtual tour available. Ask your agent for the link! Sold fully furnished! Highlighted qualities: Pivot oak tree entrance door Interior floor to ceiling doors in oak with magnetic closure Solid oak wooden floors Integrated floor to ceiling wardrobes Bathrooms by Porcelanosa / Roca / Study-Tres Electric blinds in bedrooms Windows - security Cortizo-Corvision Swithces/sockets - Bticino Photovoltaic solar panels Central AC Saltwater pool Distances: Malaga Airport 14 km /12 min. Train station (Arroyo de la Miel) 2,7 km Beach 3,7 km Supermarket 1,6 km Costs: IBI: 1200[/year Rubbish: 190]/year

| Orientation South East                                | <b>Condition</b> Excellent                                             | Pool Private                            | Climate Control      |
|-------------------------------------------------------|------------------------------------------------------------------------|-----------------------------------------|----------------------|
| Views Sea Mountain Panoramic Garden Pool Urban Street | Features Private Terrace Ensuite Bathroom Wood Flooring Double Glazing | Furniture Fully Furnished Not Furnished | Kitchen Fully Fitted |
| Garden<br>Private                                     | Parking Open More Than One                                             | <b>Category</b><br>Resale               |                      |