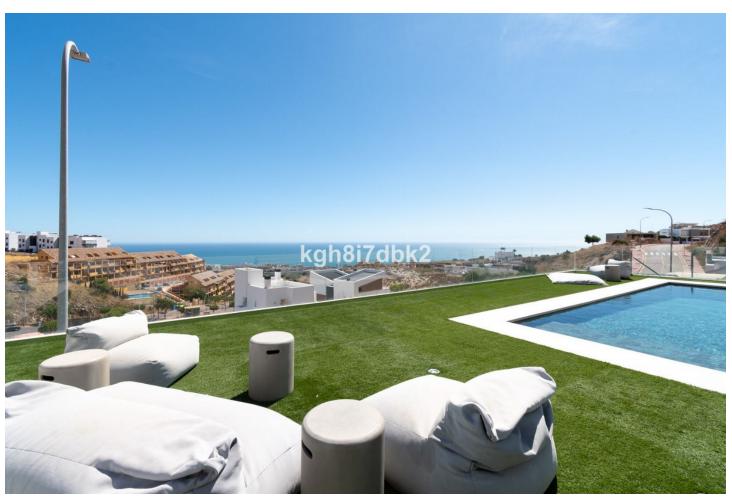

Villa in one level, built in 2022 by its current owners on a plot 250 meters above sea level, in the highest located urbanization in Benalmadena. This property got a 3D virtual tour available. Ask your agent for the link! Sold fully furnished! Highlighted qualities: Pivot oak tree entrance door Interior floor to ceiling doors in oak with magnetic closure Solid oak wooden floors Integrated floor to ceiling wardrobes Bathrooms by Porcelanosa / Roca / Study-Tres Electric blinds in bedrooms Windows - security Cortizo-Corvision Swithces/sockets - Bticino Photovoltaic solar panels Central AC Saltwater pool Distances: Malaga Airport 14 km /12 min. Train station (Arroyo de la Miel) 2,7 km Beach 3,7 km Supermarket 1,6 km Costs: IBI: 1200[/year Rubbish: 190]/year

| Orientation South East                                | <b>Condition</b> Excellent                                             | Pool Private                            | Climate Control      |
|-------------------------------------------------------|------------------------------------------------------------------------|-----------------------------------------|----------------------|
| Views Sea Mountain Panoramic Garden Pool Urban Street | Features Private Terrace Ensuite Bathroom Wood Flooring Double Glazing | Furniture Fully Furnished Not Furnished | Kitchen Fully Fitted |
| Garden<br>Private                                     | Parking Open More Than One                                             | <b>Category</b><br>Resale               |                      |