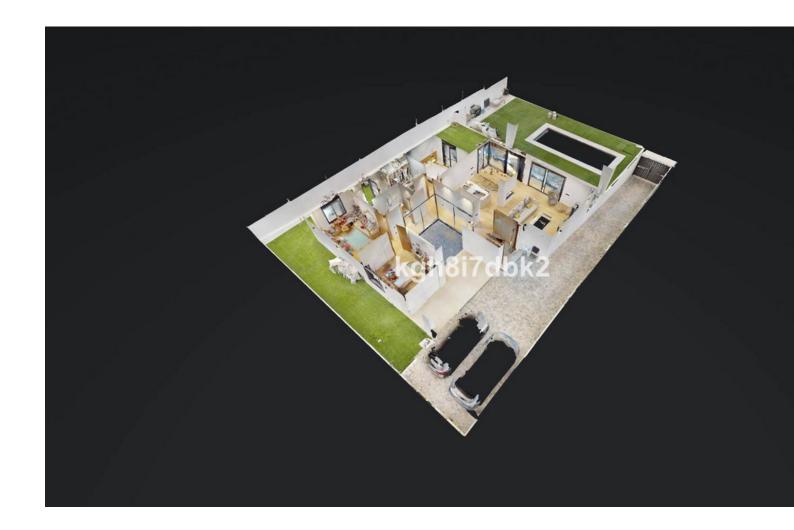

Villa in one level, built in 2022 by its current owners on a plot 250 meters above sea level, in the highest located urbanization in Benalmadena. This property got a 3D virtual tour available. Ask your agent for the link! Sold fully furnished! Highlighted qualities: Pivot oak tree entrance door Interior floor to ceiling doors in oak with magnetic closure Solid oak wooden floors Integrated floor to ceiling wardrobes Bathrooms by Porcelanosa / Roca / Study-Tres Electric blinds in bedrooms Windows - security Cortizo-Corvision Swithces/sockets - Bticino Photovoltaic solar panels Central AC Saltwater pool Distances: Malaga Airport 14 km /12 min. Train station (Arroyo de la Miel) 2,7 km Beach 3,7 km Supermarket 1,6 km Costs: IBI: 1200[/year Rubbish: 190]/year