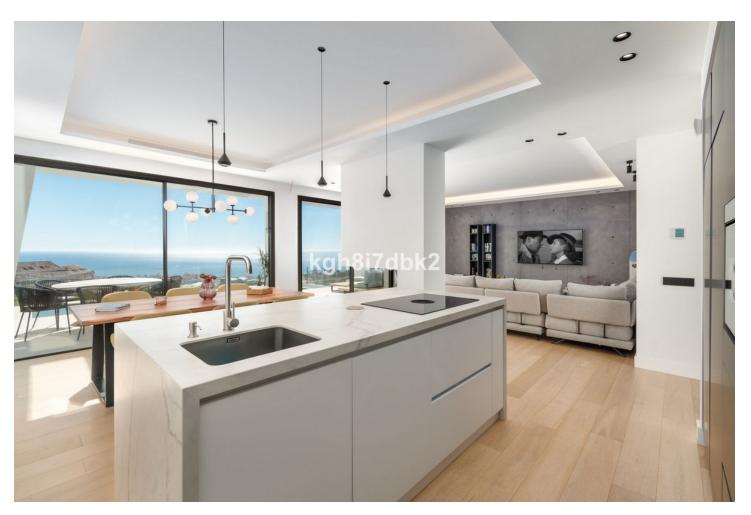

Villa in one level, built in 2022 by its current owners on a plot 250 meters above sea level, in the highest located urbanization in Benalmadena. This property got a 3D virtual tour available. Ask your agent for the link! Sold fully furnished! Highlighted qualities: Pivot oak tree entrance door Interior floor to ceiling doors in oak with magnetic closure Solid oak wooden floors Integrated floor to ceiling wardrobes Bathrooms by Porcelanosa / Roca / Study-Tres Electric blinds in bedrooms Windows - security Cortizo-Corvision Swithces/sockets - Bticino Photovoltaic solar panels Central AC Saltwater pool Distances: Malaga Airport 14 km /12 min. Train station (Arroyo de la Miel) 2,7 km Beach 3,7 km Supermarket 1,6 km Costs: IBI: 1200[/year Rubbish: 190]/year

| Orientation South East                                | <b>Condition</b> Excellent                                             | Pool Private                            | Climate Control      |
|-------------------------------------------------------|------------------------------------------------------------------------|-----------------------------------------|----------------------|
| Views Sea Mountain Panoramic Garden Pool Urban Street | Features Private Terrace Ensuite Bathroom Wood Flooring Double Glazing | Furniture Fully Furnished Not Furnished | Kitchen Fully Fitted |
| Garden<br>Private                                     | Parking Open More Than One                                             | <b>Category</b><br>Resale               |                      |