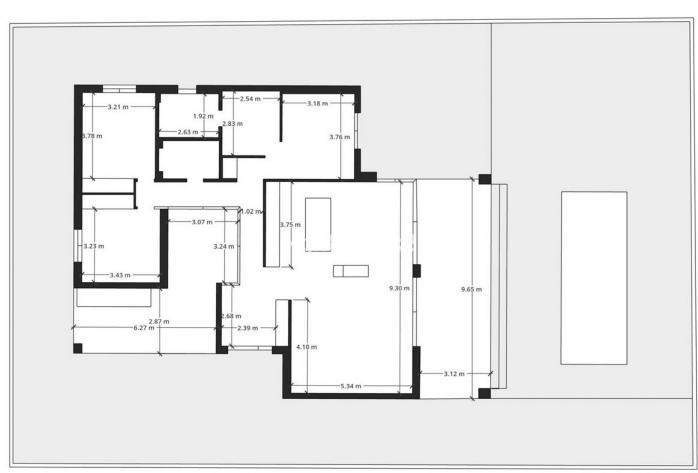

Villa in one level, built in 2022 by its current owners on a plot 250 meters above sea level, in the highest located urbanization in Benalmadena. This property got a 3D virtual tour available. Ask your agent for the link! Sold fully furnished! Highlighted qualities: Pivot oak tree entrance door Interior floor to ceiling doors in oak with magnetic closure Solid oak wooden floors Integrated floor to ceiling wardrobes Bathrooms by Porcelanosa / Roca / Study-Tres Electric blinds in bedrooms Windows - security Cortizo-Corvision Swithces/sockets - Bticino Photovoltaic solar panels Central AC Saltwater pool Distances: Malaga Airport 14 km /12 min. Train station (Arroyo de la Miel) 2,7 km Beach 3,7 km Supermarket 1,6 km Costs: IBI: 1200[/year Rubbish: 190]/year