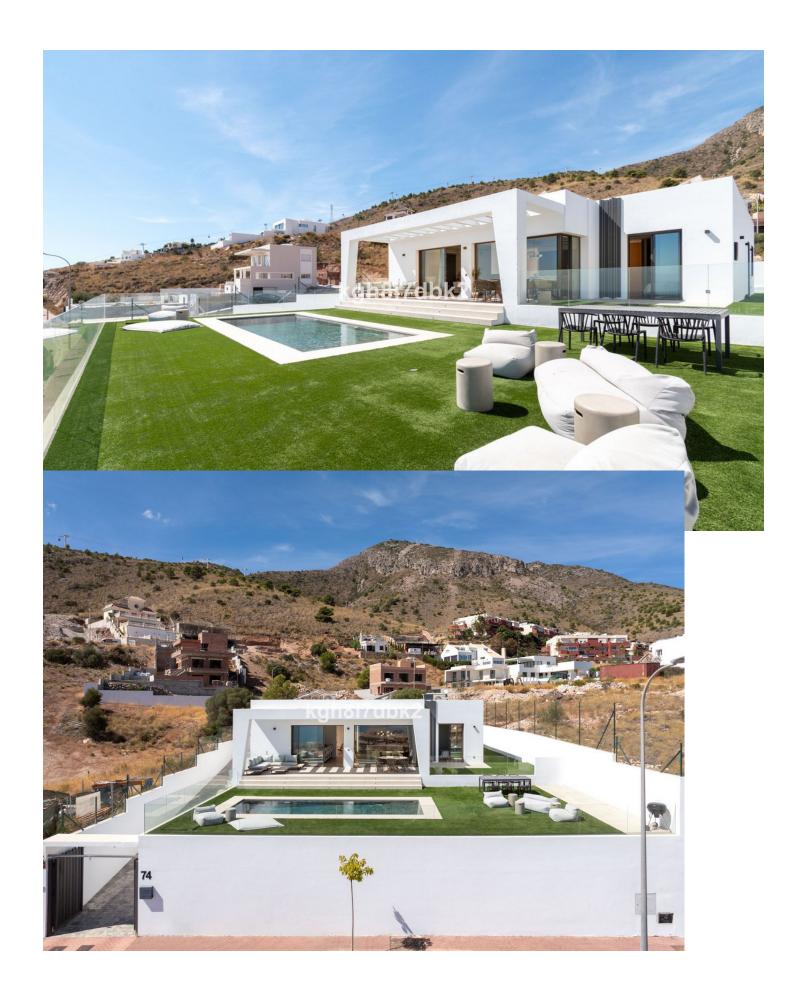

## Sales - House - Benalmadena **895.000€**

www.mibgroup.es +34 662 58 96 58 info@mibgroup.es

Ref.-ID: MIBGR4840825 Benalmadena House

IBI: 1,200 EUR / year Rubbish: 190 EUR / year

3

2

180 m<sup>2</sup>

594 m<sup>2</sup>

Villa in one level, built in 2022 by its current owners on a plot 250 meters above sea level, in the highest located urbanization in Benalmadena. This property got a 3D virtual tour available. Ask your agent for the link! Sold fully furnished! Highlighted qualities: Pivot oak tree entrance door Interior floor to ceiling doors in oak with magnetic closure Solid oak wooden floors Integrated floor to ceiling wardrobes Bathrooms by Porcelanosa / Roca / Study-Tres Electric blinds in bedrooms Windows - security Cortizo-Corvision Swithces/sockets - Bticino Photovoltaic solar panels Central AC Saltwater pool Distances: Malaga Airport 14 km /12 min. Train station (Arroyo de la Miel) 2,7 km Beach 3,7 km Supermarket 1,6 km Costs: IBI: 1200[/year Rubbish: 190]/year

| Orientation South East                                | <b>Condition</b> Excellent                                             | Pool Private                            | Climate Control      |
|-------------------------------------------------------|------------------------------------------------------------------------|-----------------------------------------|----------------------|
| Views Sea Mountain Panoramic Garden Pool Urban Street | Features Private Terrace Ensuite Bathroom Wood Flooring Double Glazing | Furniture Fully Furnished Not Furnished | Kitchen Fully Fitted |
| Garden<br>Private                                     | Parking Open More Than One                                             | <b>Category</b><br>Resale               |                      |