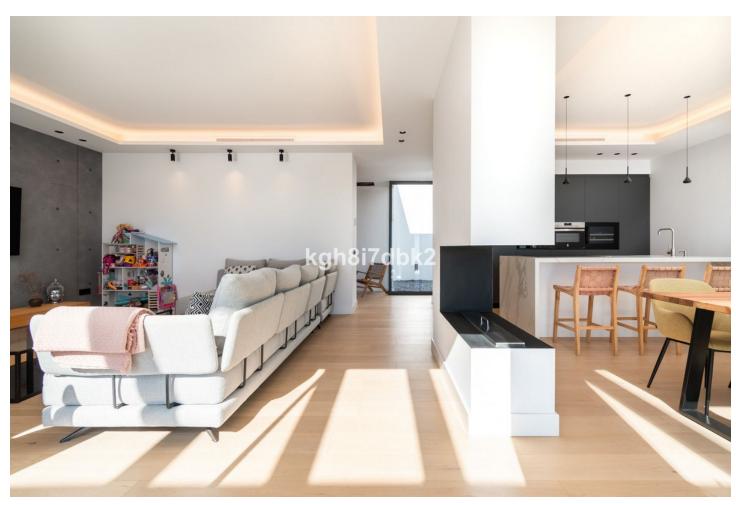

Villa in one level, built in 2022 by its current owners on a plot 250 meters above sea level, in the highest located urbanization in Benalmadena. This property got a 3D virtual tour available. Ask your agent for the link! Sold fully furnished! Highlighted qualities: Pivot oak tree entrance door Interior floor to ceiling doors in oak with magnetic closure Solid oak wooden floors Integrated floor to ceiling wardrobes Bathrooms by Porcelanosa / Roca / Study-Tres Electric blinds in bedrooms Windows - security Cortizo-Corvision Swithces/sockets - Bticino Photovoltaic solar panels Central AC Saltwater pool Distances: Malaga Airport 14 km /12 min. Train station (Arroyo de la Miel) 2,7 km Beach 3,7 km Supermarket 1,6 km Costs: IBI: 1200[/year Rubbish: 190]/year

| Orientation South East                                | <b>Condition</b> Excellent                                             | Pool Private                            | Climate Control      |
|-------------------------------------------------------|------------------------------------------------------------------------|-----------------------------------------|----------------------|
| Views Sea Mountain Panoramic Garden Pool Urban Street | Features Private Terrace Ensuite Bathroom Wood Flooring Double Glazing | Furniture Fully Furnished Not Furnished | Kitchen Fully Fitted |
| Garden<br>Private                                     | Parking Open More Than One                                             | <b>Category</b><br>Resale               |                      |