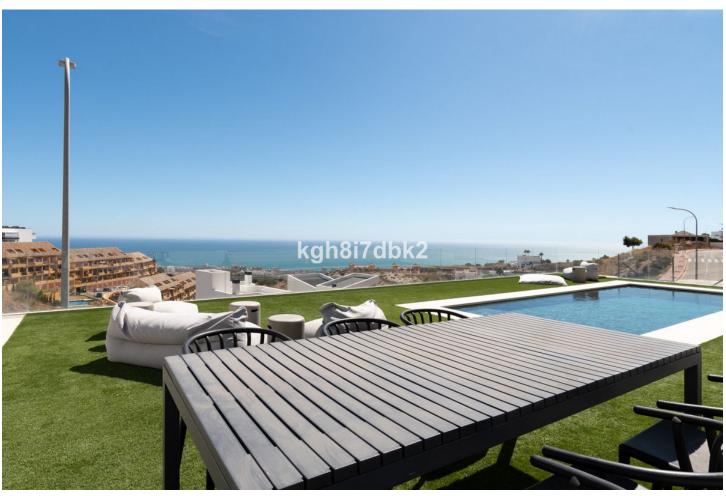

Villa in one level, built in 2022 by its current owners on a plot 250 meters above sea level, in the highest located urbanization in Benalmadena. This property got a 3D virtual tour available. Ask your agent for the link! Sold fully furnished! Highlighted qualities: Pivot oak tree entrance door Interior floor to ceiling doors in oak with magnetic closure Solid oak wooden floors Integrated floor to ceiling wardrobes Bathrooms by Porcelanosa / Roca / Study-Tres Electric blinds in bedrooms Windows - security Cortizo-Corvision Swithces/sockets - Bticino Photovoltaic solar panels Central AC Saltwater pool Distances: Malaga Airport 14 km /12 min. Train station (Arroyo de la Miel) 2,7 km Beach 3,7 km Supermarket 1,6 km Costs: IBI: 1200[/year Rubbish: 190]/year

| Orientation South East                                | <b>Condition</b> Excellent                                             | Pool Private                            | Climate Control      |
|-------------------------------------------------------|------------------------------------------------------------------------|-----------------------------------------|----------------------|
| Views Sea Mountain Panoramic Garden Pool Urban Street | Features Private Terrace Ensuite Bathroom Wood Flooring Double Glazing | Furniture Fully Furnished Not Furnished | Kitchen Fully Fitted |
| Garden<br>Private                                     | Parking Open More Than One                                             | <b>Category</b><br>Resale               |                      |