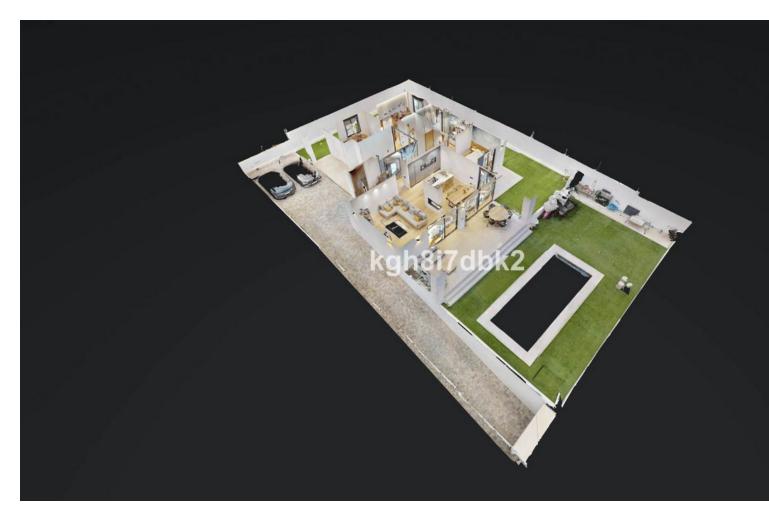

Villa in one level, built in 2022 by its current owners on a plot 250 meters above sea level, in the highest located urbanization in Benalmadena. This property got a 3D virtual tour available. Ask your agent for the link! Sold fully furnished! Highlighted qualities: Pivot oak tree entrance door Interior floor to ceiling doors in oak with magnetic closure Solid oak wooden floors Integrated floor to ceiling wardrobes Bathrooms by Porcelanosa / Roca / Study-Tres Electric blinds in bedrooms Windows - security Cortizo-Corvision Swithces/sockets - Bticino Photovoltaic solar panels Central AC Saltwater pool Distances: Malaga Airport 14 km /12 min. Train station (Arroyo de la Miel) 2,7 km Beach 3,7 km Supermarket 1,6 km Costs: IBI: 1200[/year Rubbish: 190]/year