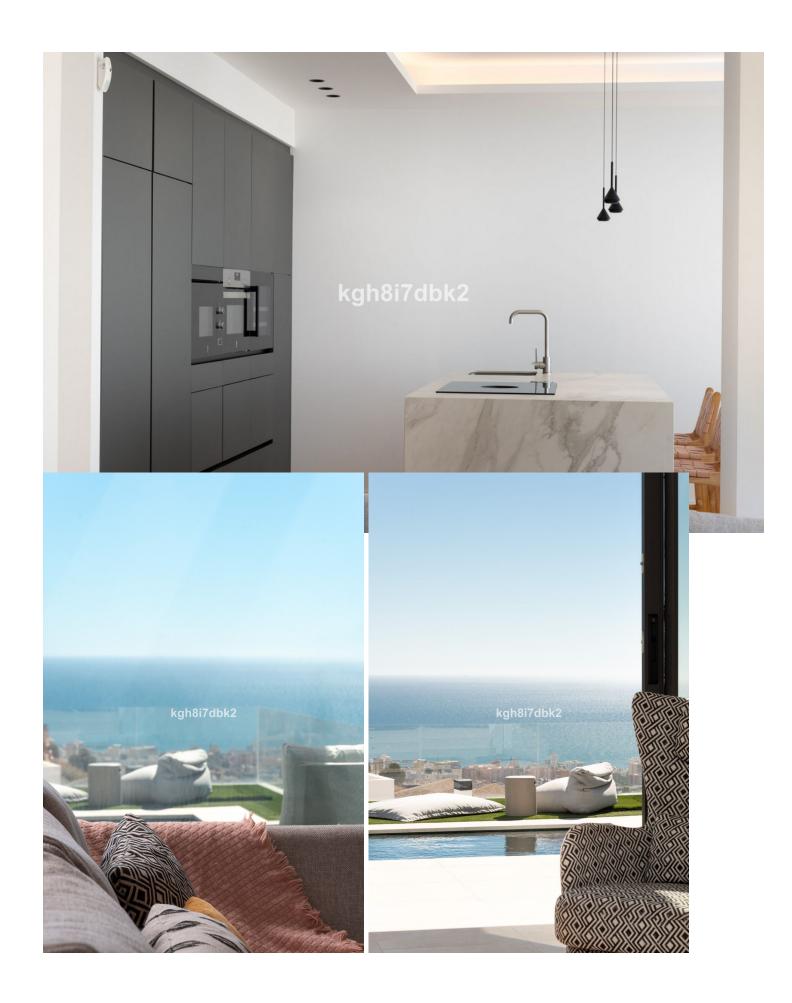

Villa in one level, built in 2022 by its current owners on a plot 250 meters above sea level, in the highest located urbanization in Benalmadena. This property got a 3D virtual tour available. Ask your agent for the link! Sold fully furnished! Highlighted qualities: Pivot oak tree entrance door Interior floor to ceiling doors in oak with magnetic closure Solid oak wooden floors Integrated floor to ceiling wardrobes Bathrooms by Porcelanosa / Roca / Study-Tres Electric blinds in bedrooms Windows - security Cortizo-Corvision Swithces/sockets - Bticino Photovoltaic solar panels Central AC Saltwater pool Distances: Malaga Airport 14 km /12 min. Train station (Arroyo de la Miel) 2,7 km Beach 3,7 km Supermarket 1,6 km Costs: IBI: 1200[/year Rubbish: 190]/year

| Orientation South East                                | <b>Condition</b> Excellent                                             | Pool Private                            | Climate Control      |
|-------------------------------------------------------|------------------------------------------------------------------------|-----------------------------------------|----------------------|
| Views Sea Mountain Panoramic Garden Pool Urban Street | Features Private Terrace Ensuite Bathroom Wood Flooring Double Glazing | Furniture Fully Furnished Not Furnished | Kitchen Fully Fitted |
| Garden<br>Private                                     | Parking Open More Than One                                             | <b>Category</b><br>Resale               |                      |