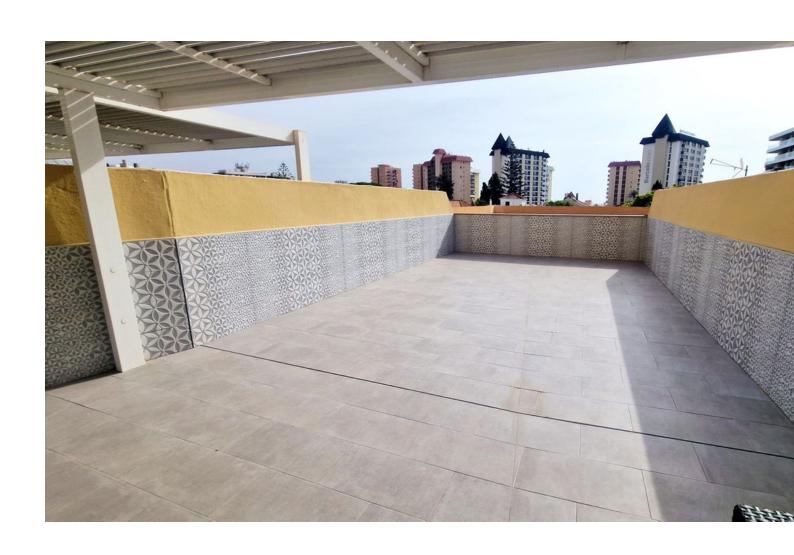

1

1

65 m2

Lovely one bedroom apartment close to beach and walking distance to all amenities and center Fuengirola with a huge terrace and sun all day. The property stays furnished as seen and it is set in a building with lift and wheelchair access. Middle Floor Apartment, Fuengirola, Costa del Sol. 1 Bedroom, 1 Bathroom, Built 70 m², Terrace 40 m². Setting: Town, Commercial Area, Close To Shops, Close To Sea. Orientation: South. Condition: Recently Renovated. Climate Control: Air Conditioning. Views: Urban. Features: Lift, Fitted Wardrobes, Near Transport, Private Terrace, Access for people with reduced mobility, Double Glazing. Furniture: Part Furnished. Kitchen: Fully Fitted. Security: Gated Complex, Entry Phone. Utilities: Electricity. Category: Holiday Homes, Investment, Resale.