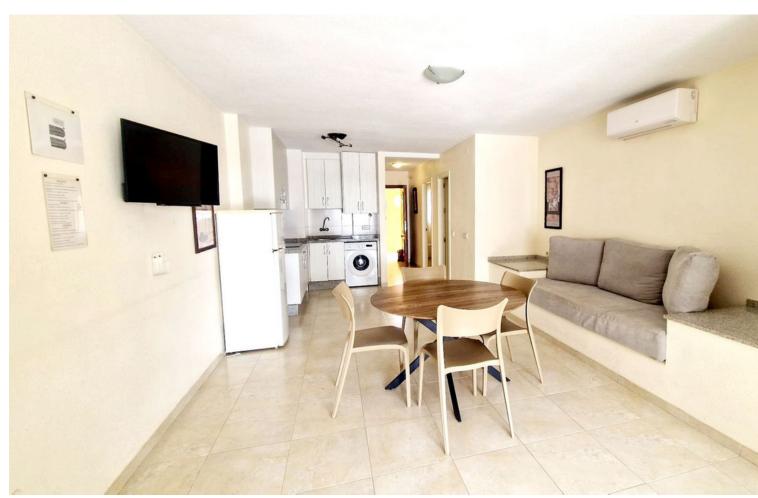

1

1

65 m2

Lovely one bedroom apartment close to beach and walking distance to all amenities and center Fuengirola with a huge terrace and sun all day. The property stays furnished as seen and it is set in a building with lift and wheelchair access. Middle Floor Apartment, Fuengirola, Costa del Sol. 1 Bedroom, 1 Bathroom, Built 70 m², Terrace 40 m². Setting: Town, Commercial Area, Close To Shops, Close To Sea. Orientation: South. Condition: Recently Renovated. Climate Control: Air Conditioning. Views: Urban. Features: Lift, Fitted Wardrobes, Near Transport, Private Terrace, Access for people with reduced mobility, Double Glazing. Furniture: Part Furnished. Kitchen: Fully Fitted. Security: Gated Complex, Entry Phone. Utilities: Electricity. Category: Holiday Homes, Investment, Resale.