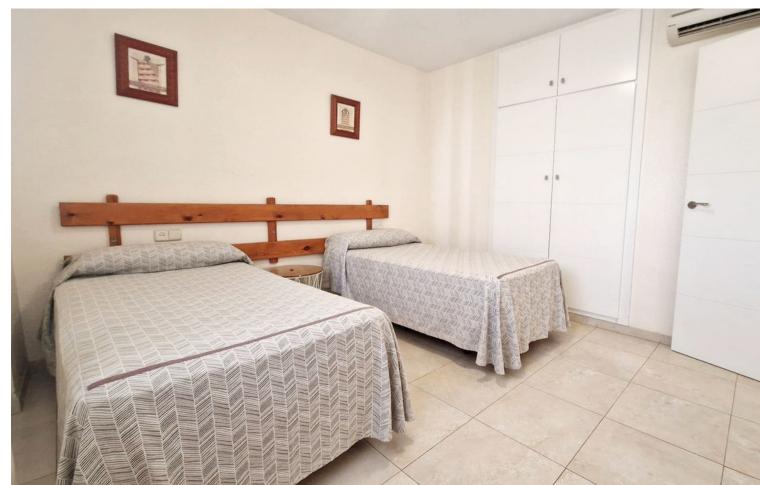

1

1

65 m2

Lovely one bedroom apartment close to beach and walking distance to all amenities and center Fuengirola with a huge terrace and sun all day. The property stays furnished as seen and it is set in a building with lift and wheelchair access. Middle Floor Apartment, Fuengirola, Costa del Sol. 1 Bedroom, 1 Bathroom, Built 70 m², Terrace 40 m². Setting: Town, Commercial Area, Close To Shops, Close To Sea. Orientation: South. Condition: Recently Renovated. Climate Control: Air Conditioning. Views: Urban. Features: Lift, Fitted Wardrobes, Near Transport, Private Terrace, Access for people with reduced mobility, Double Glazing. Furniture: Part Furnished. Kitchen: Fully Fitted. Security: Gated Complex, Entry Phone. Utilities: Electricity. Category: Holiday Homes, Investment, Resale.

| Setting Town Commercial Area Close To Shops Close To Sea | Orientation South                                                                                                    | Condition  Recently Renovated            | Climate Control Air Conditioning |
|----------------------------------------------------------|----------------------------------------------------------------------------------------------------------------------|------------------------------------------|----------------------------------|
| <b>Views</b><br>Urban                                    | Features Lift Fitted Wardrobes Near Transport Private Terrace Access for people with reduced mobility Double Glazing | Furniture Part Furnished                 | Kitchen Fully Fitted             |
| Security Gated Complex Entry Phone                       | <b>Utilities</b> Electricity                                                                                         | Category Holiday Homes Investment Resale |                                  |