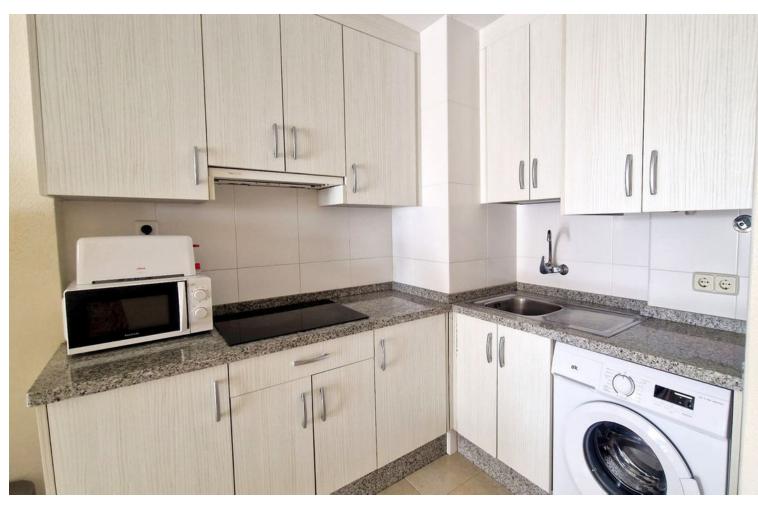

1

1

65 m2

Lovely one bedroom apartment close to beach and walking distance to all amenities and center Fuengirola with a huge terrace and sun all day. The property stays furnished as seen and it is set in a building with lift and wheelchair access. Middle Floor Apartment, Fuengirola, Costa del Sol. 1 Bedroom, 1 Bathroom, Built 70 m², Terrace 40 m². Setting: Town, Commercial Area, Close To Shops, Close To Sea. Orientation: South. Condition: Recently Renovated. Climate Control: Air Conditioning. Views: Urban. Features: Lift, Fitted Wardrobes, Near Transport, Private Terrace, Access for people with reduced mobility, Double Glazing. Furniture: Part Furnished. Kitchen: Fully Fitted. Security: Gated Complex, Entry Phone. Utilities: Electricity. Category: Holiday Homes, Investment, Resale.

| Setting Town Commercial Area Close To Shops Close To Sea | Orientation South                                                                                                    | Condition  Recently Renovated            | Climate Control Air Conditioning |
|----------------------------------------------------------|----------------------------------------------------------------------------------------------------------------------|------------------------------------------|----------------------------------|
| <b>Views</b><br>Urban                                    | Features Lift Fitted Wardrobes Near Transport Private Terrace Access for people with reduced mobility Double Glazing | Furniture Part Furnished                 | Kitchen Fully Fitted             |
| Security Gated Complex Entry Phone                       | <b>Utilities</b> Electricity                                                                                         | Category Holiday Homes Investment Resale |                                  |