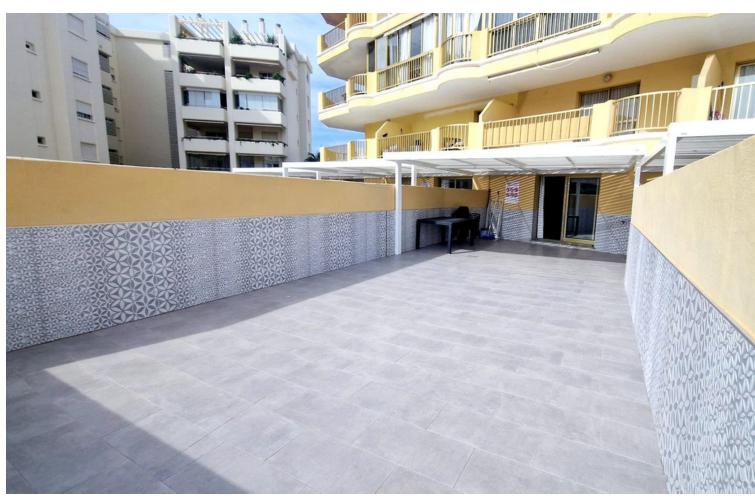

1

1

65 m2

Lovely one bedroom apartment close to beach and walking distance to all amenities and center Fuengirola with a huge terrace and sun all day. The property stays furnished as seen and it is set in a building with lift and wheelchair access. Middle Floor Apartment, Fuengirola, Costa del Sol. 1 Bedroom, 1 Bathroom, Built 70 m², Terrace 40 m². Setting: Town, Commercial Area, Close To Shops, Close To Sea. Orientation: South. Condition: Recently Renovated. Climate Control: Air Conditioning. Views: Urban. Features: Lift, Fitted Wardrobes, Near Transport, Private Terrace, Access for people with reduced mobility, Double Glazing. Furniture: Part Furnished. Kitchen: Fully Fitted. Security: Gated Complex, Entry Phone. Utilities: Electricity. Category: Holiday Homes, Investment, Resale.