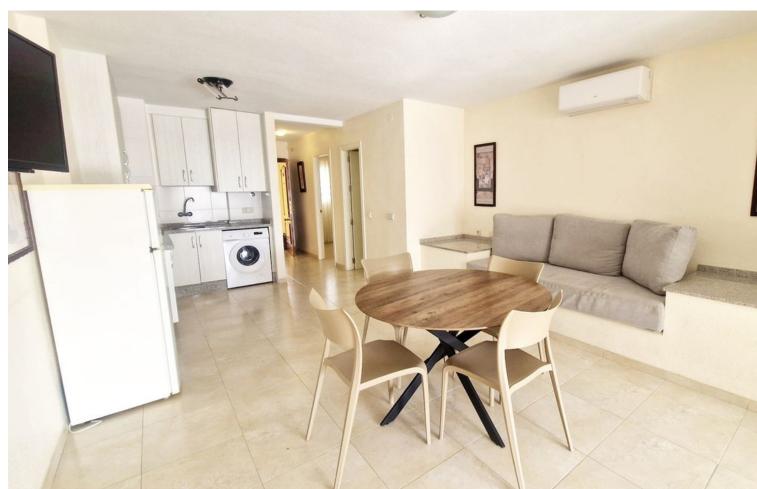

1

1

65 m2

Lovely one bedroom apartment close to beach and walking distance to all amenities and center Fuengirola with a huge terrace and sun all day. The property stays furnished as seen and it is set in a building with lift and wheelchair access. Middle Floor Apartment, Fuengirola, Costa del Sol. 1 Bedroom, 1 Bathroom, Built 70 m², Terrace 40 m². Setting: Town, Commercial Area, Close To Shops, Close To Sea. Orientation: South. Condition: Recently Renovated. Climate Control: Air Conditioning. Views: Urban. Features: Lift, Fitted Wardrobes, Near Transport, Private Terrace, Access for people with reduced mobility, Double Glazing. Furniture: Part Furnished. Kitchen: Fully Fitted. Security: Gated Complex, Entry Phone. Utilities: Electricity. Category: Holiday Homes, Investment, Resale.

| Setting Town Commercial Area Close To Shops Close To Sea | Orientation South                                                                                                    | Condition  Recently Renovated            | Climate Control Air Conditioning |
|----------------------------------------------------------|----------------------------------------------------------------------------------------------------------------------|------------------------------------------|----------------------------------|
| <b>Views</b><br>Urban                                    | Features Lift Fitted Wardrobes Near Transport Private Terrace Access for people with reduced mobility Double Glazing | Furniture Part Furnished                 | Kitchen Fully Fitted             |
| Security Gated Complex Entry Phone                       | <b>Utilities</b> Electricity                                                                                         | Category Holiday Homes Investment Resale |                                  |