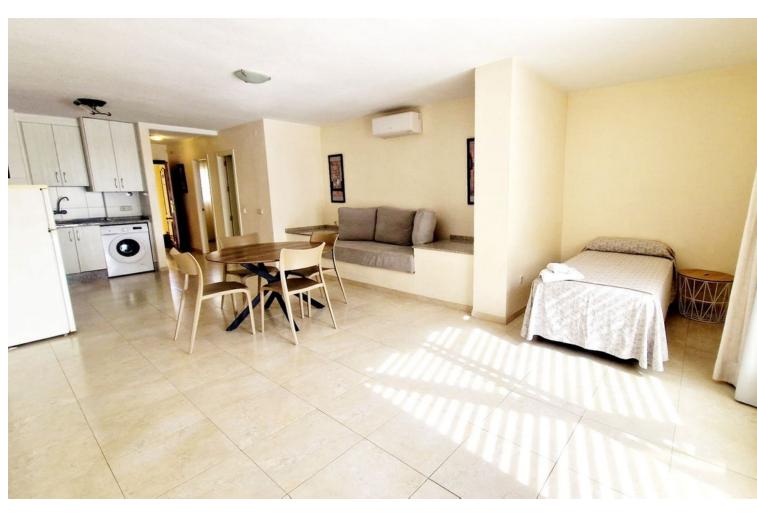

1

1

65 m2

Lovely one bedroom apartment close to beach and walking distance to all amenities and center Fuengirola with a huge terrace and sun all day. The property stays furnished as seen and it is set in a building with lift and wheelchair access. Middle Floor Apartment, Fuengirola, Costa del Sol. 1 Bedroom, 1 Bathroom, Built 70 m², Terrace 40 m². Setting: Town, Commercial Area, Close To Shops, Close To Sea. Orientation: South. Condition: Recently Renovated. Climate Control: Air Conditioning. Views: Urban. Features: Lift, Fitted Wardrobes, Near Transport, Private Terrace, Access for people with reduced mobility, Double Glazing. Furniture: Part Furnished. Kitchen: Fully Fitted. Security: Gated Complex, Entry Phone. Utilities: Electricity. Category: Holiday Homes, Investment, Resale.

| Setting Town Commercial Area Close To Shops Close To Sea | Orientation South                                                                                                    | Condition  Recently Renovated            | Climate Control Air Conditioning |
|----------------------------------------------------------|----------------------------------------------------------------------------------------------------------------------|------------------------------------------|----------------------------------|
| <b>Views</b><br>Urban                                    | Features Lift Fitted Wardrobes Near Transport Private Terrace Access for people with reduced mobility Double Glazing | Furniture Part Furnished                 | Kitchen Fully Fitted             |
| Security Gated Complex Entry Phone                       | <b>Utilities</b> Electricity                                                                                         | Category Holiday Homes Investment Resale |                                  |