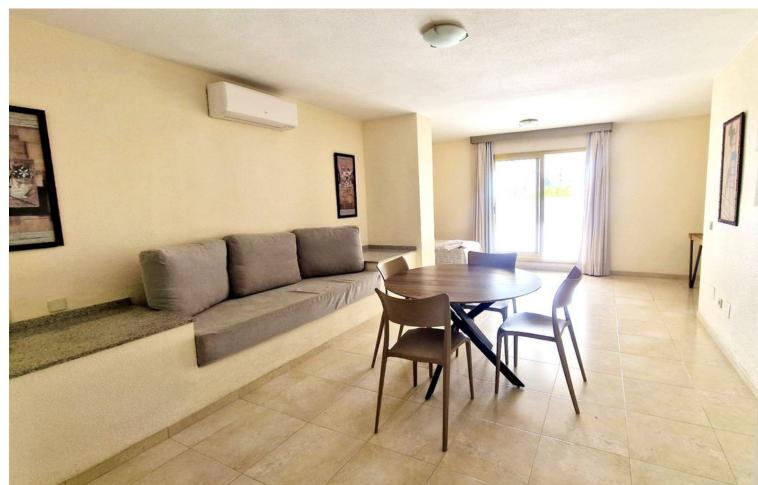

1

1

65 m2

Lovely one bedroom apartment close to beach and walking distance to all amenities and center Fuengirola with a huge terrace and sun all day. The property stays furnished as seen and it is set in a building with lift and wheelchair access. Middle Floor Apartment, Fuengirola, Costa del Sol. 1 Bedroom, 1 Bathroom, Built 70 m², Terrace 40 m². Setting: Town, Commercial Area, Close To Shops, Close To Sea. Orientation: South. Condition: Recently Renovated. Climate Control: Air Conditioning. Views: Urban. Features: Lift, Fitted Wardrobes, Near Transport, Private Terrace, Access for people with reduced mobility, Double Glazing. Furniture: Part Furnished. Kitchen: Fully Fitted. Security: Gated Complex, Entry Phone. Utilities: Electricity. Category: Holiday Homes, Investment, Resale.