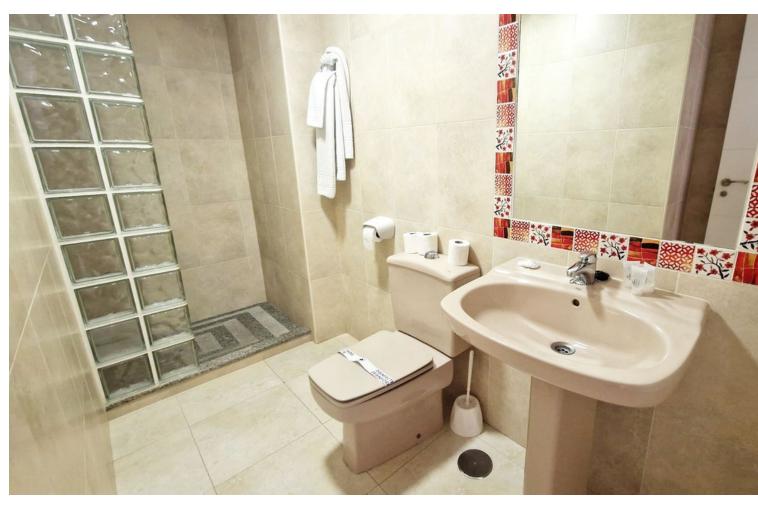

1

1

65 m2

Lovely one bedroom apartment close to beach and walking distance to all amenities and center Fuengirola with a huge terrace and sun all day. The property stays furnished as seen and it is set in a building with lift and wheelchair access. Middle Floor Apartment, Fuengirola, Costa del Sol. 1 Bedroom, 1 Bathroom, Built 70 m², Terrace 40 m². Setting: Town, Commercial Area, Close To Shops, Close To Sea. Orientation: South. Condition: Recently Renovated. Climate Control: Air Conditioning. Views: Urban. Features: Lift, Fitted Wardrobes, Near Transport, Private Terrace, Access for people with reduced mobility, Double Glazing. Furniture: Part Furnished. Kitchen: Fully Fitted. Security: Gated Complex, Entry Phone. Utilities: Electricity. Category: Holiday Homes, Investment, Resale.