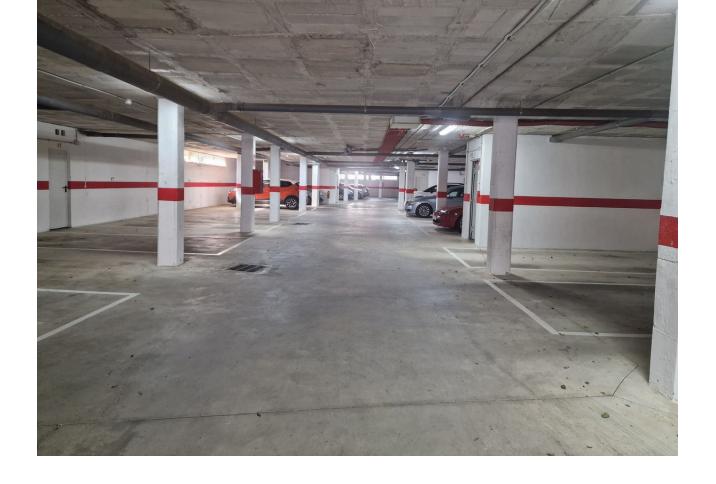

Luxury Garden Apartment in Finca Mijas Welcome to this stunning ground-floor apartment nestled in the peaceful and exclusive urbanization of Mijas. Offering breathtaking sea and mountain views, this modern and spacious property is perfect for those seeking tranquility and luxury. Key Features: Living Space: 150 m² built, featuring elegant marble floors throughout. Bedrooms: 2 spacious bedrooms with the option for a 3rd guest room. Bathrooms: 2 beautifully designed bathrooms, including an ensuite with a hot tub, walk-in shower, and double vanity. Outdoor Areas: Large terrace and balcony for al fresco dining and relaxation, plus a private garden with direct access to the community's lush green spaces. Garage & Storage: Parking space included, as well as a storage room for added convenience. Views: Enjoy incredible south-facing sea and mountain views. Accessibility: Ground-floor unit with step-free access, ideal for people with reduced mobility. Community Features: Swimming Pools: Two fantastic community pools to enjoy the sunny Spanish weather. Lush Gardens: Mature, well-maintained gardens throughout the complex. Prime Location: Convenient access to Mijas Pueblo, Fuengirola, and just a 25-minute drive to Marbella or Málaga via the nearby highway. Additional Amenities: Air conditioning Individual heating Fitted wardrobes Cozy fireplace for winter evenings Elevator for added convenience Set in an elevated position, this property offers the perfect combination of luxurious living, serene surroundings, and easy connectivity to the best of the Costa del Sol. Experience the ultimate blend of comfort and style in this rare opportunity to own a garden apartment.