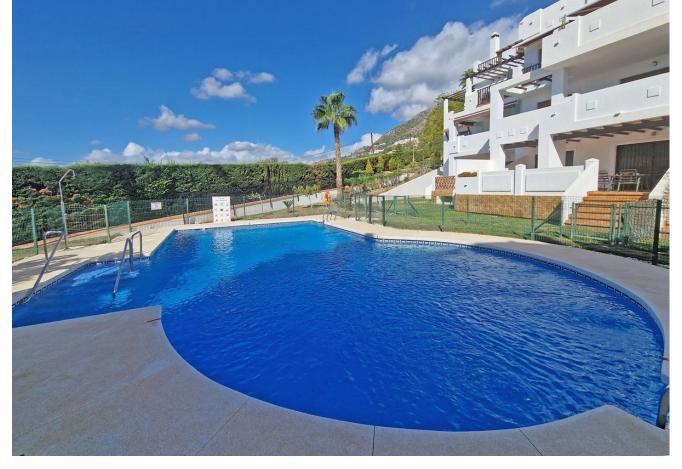

Luxury Garden Apartment in Finca Mijas Welcome to this stunning ground-floor apartment nestled in the peaceful and exclusive urbanization of Mijas. Offering breathtaking sea and mountain views, this modern and spacious property is perfect for those seeking tranquility and luxury. Key Features: Living Space: 150 m² built, featuring elegant marble floors throughout. Bedrooms: 2 spacious bedrooms with the option for a 3rd guest room. Bathrooms: 2 beautifully designed bathrooms, including an ensuite with a hot tub, walk-in shower, and double vanity. Outdoor Areas: Large terrace and balcony for al fresco dining and relaxation, plus a private garden with direct access to the community's lush green spaces. Garage & Storage: Parking space included, as well as a storage room for added convenience. Views: Enjoy incredible south-facing sea and mountain views. Accessibility: Ground-floor unit with step-free access, ideal for people with reduced mobility. Community Features: Swimming Pools: Two fantastic community pools to enjoy the sunny Spanish weather. Lush Gardens: Mature, well-maintained gardens throughout the complex. Prime Location: Convenient access to Mijas Pueblo, Fuengirola, and just a 25-minute drive to Marbella or Málaga via the nearby highway. Additional Amenities: Air conditioning Individual heating Fitted wardrobes Cozy fireplace for winter evenings Elevator for added convenience Set in an elevated position, this property offers the perfect combination of luxurious living, serene surroundings, and easy connectivity to the best of the Costa del Sol. Experience the ultimate blend of comfort and style in this rare opportunity to own a garden apartment.