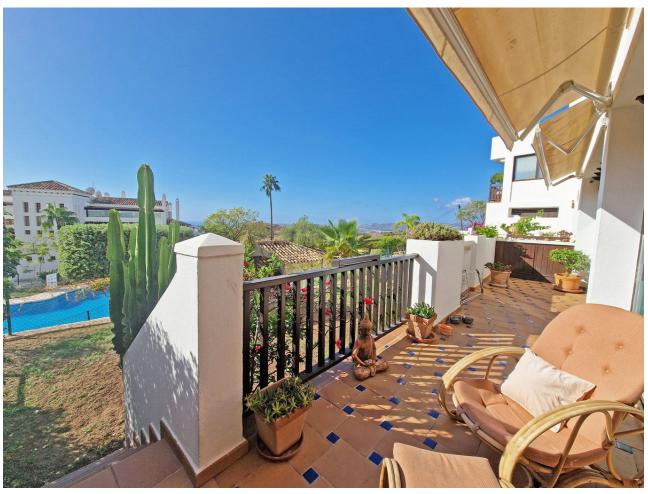

Luxury Garden Apartment in Finca Mijas Welcome to this stunning ground-floor apartment nestled in the peaceful and exclusive urbanization of Mijas. Offering breathtaking sea and mountain views, this modern and spacious property is perfect for those seeking tranquility and luxury. Key Features: Living Space: 150 m² built, featuring elegant marble floors throughout. Bedrooms: 2 spacious bedrooms with the option for a 3rd guest room. Bathrooms: 2 beautifully designed bathrooms, including an ensuite with a hot tub, walk-in shower, and double vanity. Outdoor Areas: Large terrace and balcony for al fresco dining and relaxation, plus a private garden with direct access to the community's lush green spaces. Garage & Storage: Parking space included, as well as a storage room for added convenience. Views: Enjoy incredible south-facing sea and mountain views. Accessibility: Ground-floor unit with step-free access, ideal for people with reduced mobility. Community Features: Swimming Pools: Two fantastic community pools to enjoy the sunny Spanish weather. Lush Gardens: Mature, well-maintained gardens throughout the complex. Prime Location: Convenient access to Mijas Pueblo, Fuengirola, and just a 25-minute drive to Marbella or Málaga via the nearby highway. Additional Amenities: Air conditioning Individual heating Fitted wardrobes Cozy fireplace for winter evenings Elevator for added convenience Set in an elevated position, this property offers the perfect combination of luxurious living, serene surroundings, and easy connectivity to the best of the Costa del Sol. Experience the ultimate blend of comfort and style in this rare opportunity to own a garden apartment.