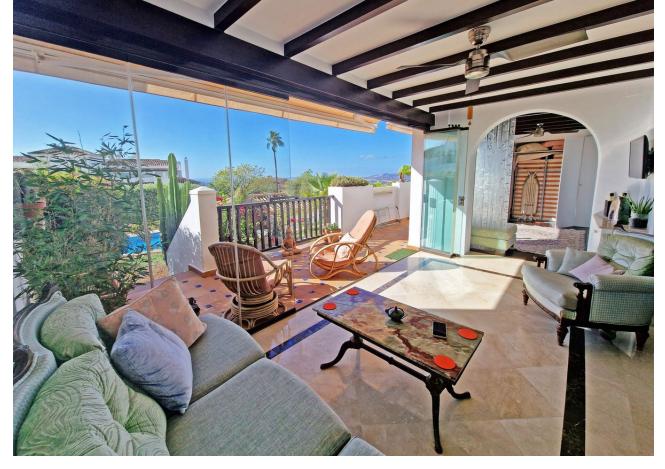

Luxury Garden Apartment in Finca Mijas Welcome to this stunning ground-floor apartment nestled in the peaceful and exclusive urbanization of Mijas. Offering breathtaking sea and mountain views, this modern and spacious property is perfect for those seeking tranquility and luxury. Key Features: Living Space: 150 m² built, featuring elegant marble floors throughout. Bedrooms: 2 spacious bedrooms with the option for a 3rd guest room. Bathrooms: 2 beautifully designed bathrooms, including an ensuite with a hot tub, walk-in shower, and double vanity. Outdoor Areas: Large terrace and balcony for al fresco dining and relaxation, plus a private garden with direct access to the community's lush green spaces. Garage & Storage: Parking space included, as well as a storage room for added convenience. Views: Enjoy incredible south-facing sea and mountain views. Accessibility: Ground-floor unit with step-free access, ideal for people with reduced mobility. Community Features: Swimming Pools: Two fantastic community pools to enjoy the sunny Spanish weather. Lush Gardens: Mature, well-maintained gardens throughout the complex. Prime Location: Convenient access to Mijas Pueblo, Fuengirola, and just a 25-minute drive to Marbella or Málaga via the nearby highway. Additional Amenities: Air conditioning Individual heating Fitted wardrobes Cozy fireplace for winter evenings Elevator for added convenience Set in an elevated position, this property offers the perfect combination of luxurious living, serene surroundings, and easy connectivity to the best of the Costa del Sol. Experience the ultimate blend of comfort and style in this rare opportunity to own a garden apartment.