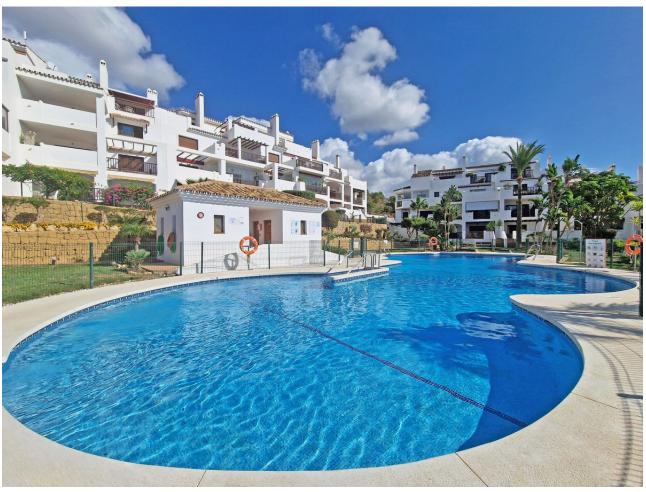

Luxury Garden Apartment in Finca Mijas Welcome to this stunning ground-floor apartment nestled in the peaceful and exclusive urbanization of Mijas. Offering breathtaking sea and mountain views, this modern and spacious property is perfect for those seeking tranquility and luxury. Key Features: Living Space: 150 m² built, featuring elegant marble floors throughout. Bedrooms: 2 spacious bedrooms with the option for a 3rd guest room. Bathrooms: 2 beautifully designed bathrooms, including an ensuite with a hot tub, walk-in shower, and double vanity. Outdoor Areas: Large terrace and balcony for al fresco dining and relaxation, plus a private garden with direct access to the community's lush green spaces. Garage & Storage: Parking space included, as well as a storage room for added convenience. Views: Enjoy incredible south-facing sea and mountain views. Accessibility: Ground-floor unit with step-free access, ideal for people with reduced mobility. Community Features: Swimming Pools: Two fantastic community pools to enjoy the sunny Spanish weather. Lush Gardens: Mature, well-maintained gardens throughout the complex. Prime Location: Convenient access to Mijas Pueblo, Fuengirola, and just a 25-minute drive to Marbella or Málaga via the nearby highway. Additional Amenities: Air conditioning Individual heating Fitted wardrobes Cozy fireplace for winter evenings Elevator for added convenience Set in an elevated position, this property offers the perfect combination of luxurious living, serene surroundings, and easy connectivity to the best of the Costa del Sol. Experience the ultimate blend of comfort and style in this rare opportunity to own a garden apartment.