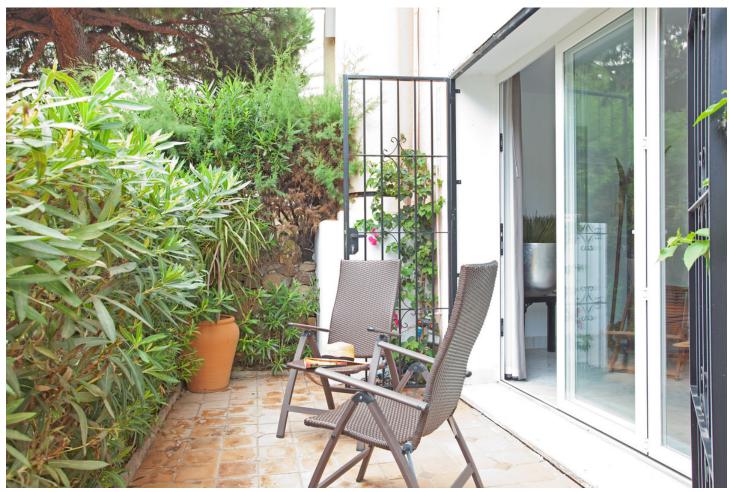

Resale

2

=

2.5

110 m2

South facing ground floor apartment situated in a beachfront complex in Elviria. The complex has a direct access to the beach, 2 open swimming pools (one is heated), beautiful well maintained tropical gardens, concierge. The apartment is spacious and full of natural light, the living room and both bedrooms are south facing and have access to the terrace. Central AC, fireplace, fully refurbished kitchen. Spacious underground parking place and storage room are included in price.