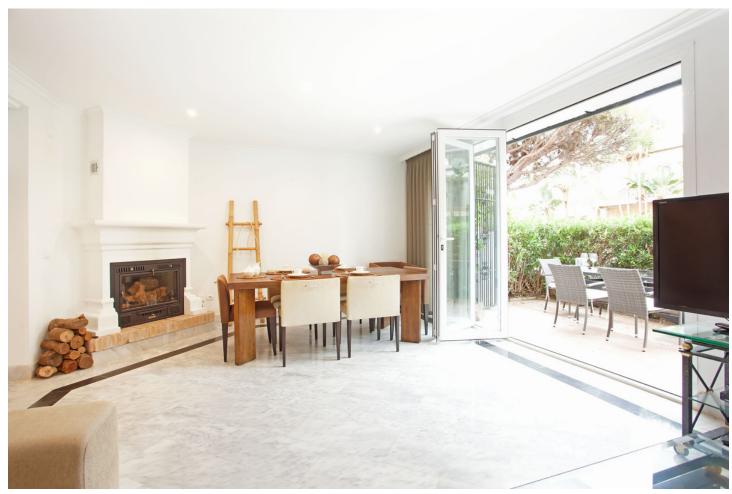

Resale

2

=

2.5

110 m2

South facing ground floor apartment situated in a beachfront complex in Elviria. The complex has a direct access to the beach, 2 open swimming pools (one is heated), beautiful well maintained tropical gardens, concierge. The apartment is spacious and full of natural light, the living room and both bedrooms are south facing and have access to the terrace. Central AC, fireplace, fully refurbished kitchen. Spacious underground parking place and storage room are included in price.

| Setting<br>Beachside                              | Orientation South                                                                                                | <b>Condition</b> Good | Pool Communal Heated                  |
|---------------------------------------------------|------------------------------------------------------------------------------------------------------------------|-----------------------|---------------------------------------|
| Climate Control Air Conditioning Hot A/C Cold A/C | Features Fitted Wardrobes Near Transport Private Terrace Storage Room Marble Flooring Double Glazing Fiber Optic | Furniture<br>Optional | <b>Kitchen</b> Fully Fitted           |
| Garden Communal                                   | Security Gated Complex Electric Blinds Alarm System 24 Hour Security                                             | Parking<br>Garage     | Utilities Electricity Drinkable Water |
| Category Holiday Homes                            |                                                                                                                  |                       |                                       |