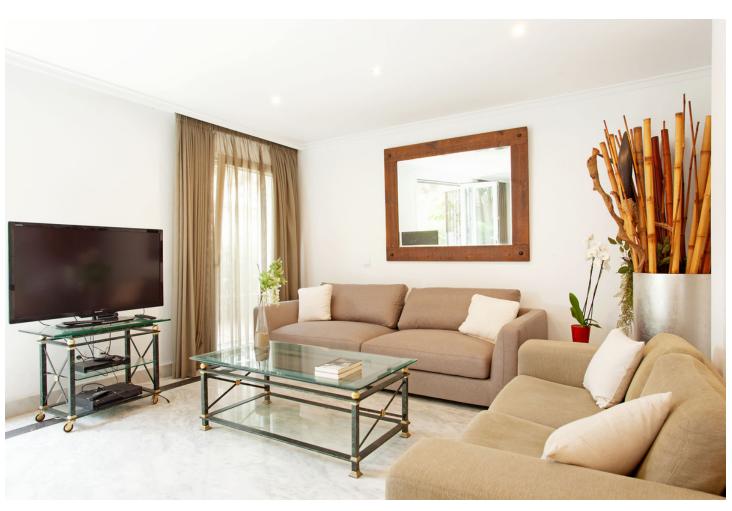

Resale

2

=

2.5

110 m2

South facing ground floor apartment situated in a beachfront complex in Elviria. The complex has a direct access to the beach, 2 open swimming pools (one is heated), beautiful well maintained tropical gardens, concierge. The apartment is spacious and full of natural light, the living room and both bedrooms are south facing and have access to the terrace. Central AC, fireplace, fully refurbished kitchen. Spacious underground parking place and storage room are included in price.

| Setting<br>Beachside                              | Orientation South                                                                                                | <b>Condition</b> Good | Pool Communal Heated                  |
|---------------------------------------------------|------------------------------------------------------------------------------------------------------------------|-----------------------|---------------------------------------|
| Climate Control Air Conditioning Hot A/C Cold A/C | Features Fitted Wardrobes Near Transport Private Terrace Storage Room Marble Flooring Double Glazing Fiber Optic | Furniture<br>Optional | <b>Kitchen</b> Fully Fitted           |
| Garden Communal                                   | Security Gated Complex Electric Blinds Alarm System 24 Hour Security                                             | Parking<br>Garage     | Utilities Electricity Drinkable Water |
| Category Holiday Homes                            |                                                                                                                  |                       |                                       |