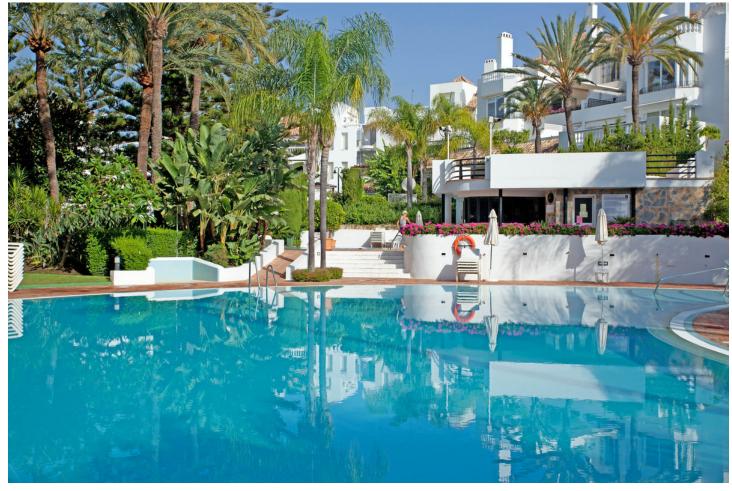

Resale

2

=

2.5

110 m2

South facing ground floor apartment situated in a beachfront complex in Elviria. The complex has a direct access to the beach, 2 open swimming pools (one is heated), beautiful well maintained tropical gardens, concierge. The apartment is spacious and full of natural light, the living room and both bedrooms are south facing and have access to the terrace. Central AC, fireplace, fully refurbished kitchen. Spacious underground parking place and storage room are included in price.

| Setting<br>Beachside                              | Orientation South                                                                                                | <b>Condition</b> Good | Pool Communal Heated                  |
|---------------------------------------------------|------------------------------------------------------------------------------------------------------------------|-----------------------|---------------------------------------|
| Climate Control Air Conditioning Hot A/C Cold A/C | Features Fitted Wardrobes Near Transport Private Terrace Storage Room Marble Flooring Double Glazing Fiber Optic | Furniture<br>Optional | <b>Kitchen</b> Fully Fitted           |
| Garden Communal                                   | Security Gated Complex Electric Blinds Alarm System 24 Hour Security                                             | Parking<br>Garage     | Utilities Electricity Drinkable Water |
| Category Holiday Homes                            |                                                                                                                  |                       |                                       |