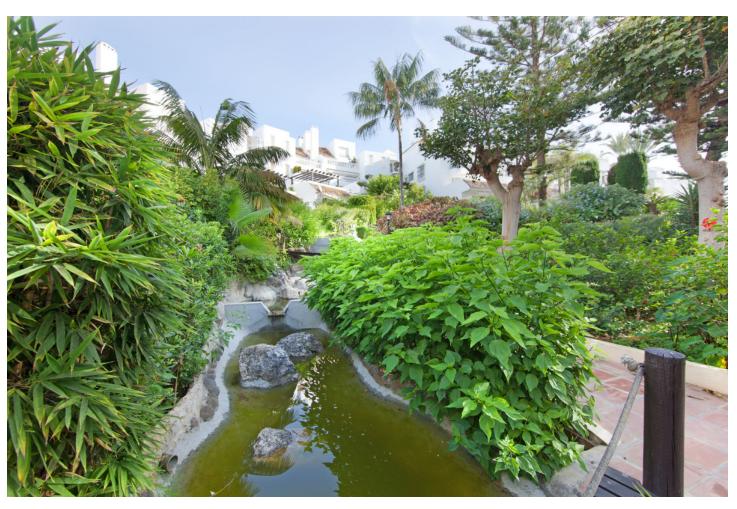

Resale

2

=

2.5

110 m2

South facing ground floor apartment situated in a beachfront complex in Elviria. The complex has a direct access to the beach, 2 open swimming pools (one is heated), beautiful well maintained tropical gardens, concierge. The apartment is spacious and full of natural light, the living room and both bedrooms are south facing and have access to the terrace. Central AC, fireplace, fully refurbished kitchen. Spacious underground parking place and storage room are included in price.

| Setting<br>Beachside                              | Orientation South                                                                                                | <b>Condition</b> Good | Pool Communal Heated                  |
|---------------------------------------------------|------------------------------------------------------------------------------------------------------------------|-----------------------|---------------------------------------|
| Climate Control Air Conditioning Hot A/C Cold A/C | Features Fitted Wardrobes Near Transport Private Terrace Storage Room Marble Flooring Double Glazing Fiber Optic | Furniture<br>Optional | <b>Kitchen</b> Fully Fitted           |
| Garden Communal                                   | Security Gated Complex Electric Blinds Alarm System 24 Hour Security                                             | Parking<br>Garage     | Utilities Electricity Drinkable Water |
| Category Holiday Homes                            |                                                                                                                  |                       |                                       |