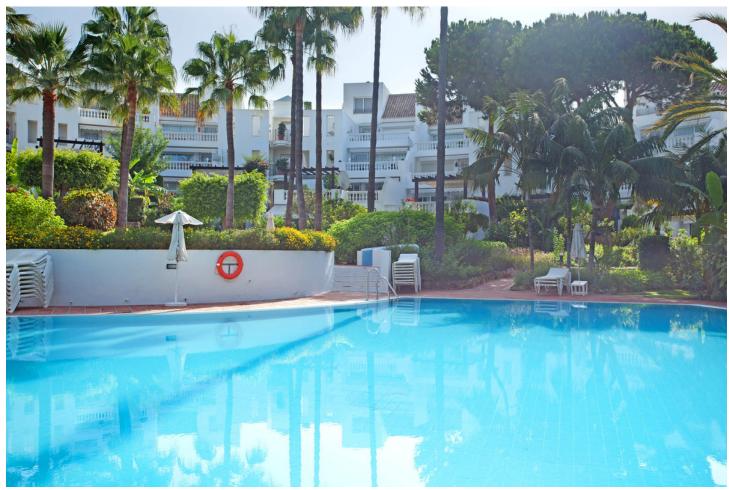

Resale

2

=

2.5

110 m2

South facing ground floor apartment situated in a beachfront complex in Elviria. The complex has a direct access to the beach, 2 open swimming pools (one is heated), beautiful well maintained tropical gardens, concierge. The apartment is spacious and full of natural light, the living room and both bedrooms are south facing and have access to the terrace. Central AC, fireplace, fully refurbished kitchen. Spacious underground parking place and storage room are included in price.

| Setting<br>Beachside                              | Orientation South                                                                                                | <b>Condition</b> Good | Pool Communal Heated                  |
|---------------------------------------------------|------------------------------------------------------------------------------------------------------------------|-----------------------|---------------------------------------|
| Climate Control Air Conditioning Hot A/C Cold A/C | Features Fitted Wardrobes Near Transport Private Terrace Storage Room Marble Flooring Double Glazing Fiber Optic | Furniture<br>Optional | <b>Kitchen</b> Fully Fitted           |
| Garden Communal                                   | Security Gated Complex Electric Blinds Alarm System 24 Hour Security                                             | Parking<br>Garage     | Utilities Electricity Drinkable Water |
| Category Holiday Homes                            |                                                                                                                  |                       |                                       |