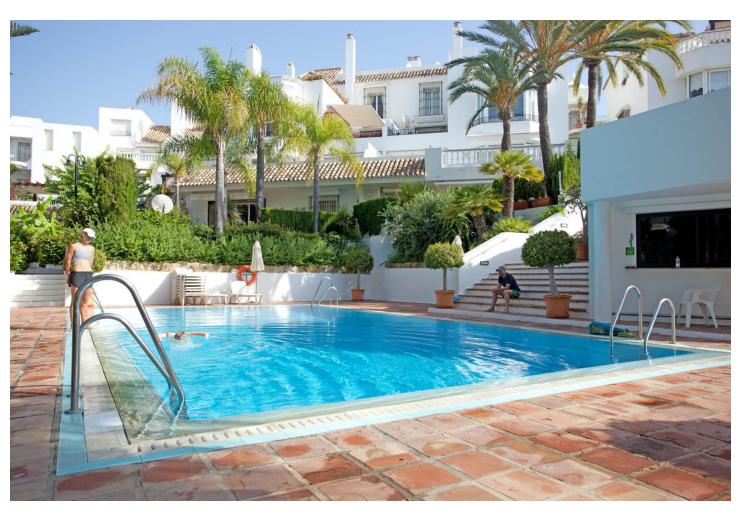

Resale

2

=

2.5

110 m2

South facing ground floor apartment situated in a beachfront complex in Elviria. The complex has a direct access to the beach, 2 open swimming pools (one is heated), beautiful well maintained tropical gardens, concierge. The apartment is spacious and full of natural light, the living room and both bedrooms are south facing and have access to the terrace. Central AC, fireplace, fully refurbished kitchen. Spacious underground parking place and storage room are included in price.

| Setting<br>Beachside                              | Orientation South                                                                                                | <b>Condition</b> Good | Pool Communal Heated                  |
|---------------------------------------------------|------------------------------------------------------------------------------------------------------------------|-----------------------|---------------------------------------|
| Climate Control Air Conditioning Hot A/C Cold A/C | Features Fitted Wardrobes Near Transport Private Terrace Storage Room Marble Flooring Double Glazing Fiber Optic | Furniture<br>Optional | <b>Kitchen</b> Fully Fitted           |
| Garden Communal                                   | Security Gated Complex Electric Blinds Alarm System 24 Hour Security                                             | Parking<br>Garage     | Utilities Electricity Drinkable Water |
| Category Holiday Homes                            |                                                                                                                  |                       |                                       |