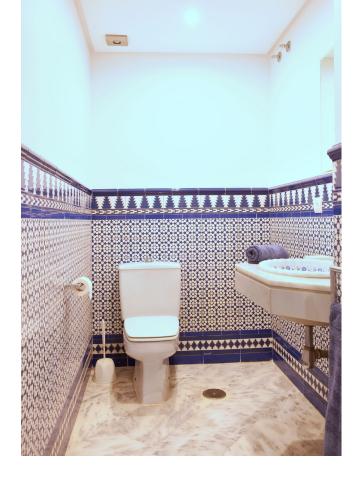

Resale

2

=

2.5

110 m2

South facing ground floor apartment situated in a beachfront complex in Elviria. The complex has a direct access to the beach, 2 open swimming pools (one is heated), beautiful well maintained tropical gardens, concierge. The apartment is spacious and full of natural light, the living room and both bedrooms are south facing and have access to the terrace. Central AC, fireplace, fully refurbished kitchen. Spacious underground parking place and storage room are included in price.

| Setting<br>Beachside                              | Orientation South                                                                                                | <b>Condition</b> Good | Pool Communal Heated                  |
|---------------------------------------------------|------------------------------------------------------------------------------------------------------------------|-----------------------|---------------------------------------|
| Climate Control Air Conditioning Hot A/C Cold A/C | Features Fitted Wardrobes Near Transport Private Terrace Storage Room Marble Flooring Double Glazing Fiber Optic | Furniture<br>Optional | <b>Kitchen</b> Fully Fitted           |
| Garden Communal                                   | Security Gated Complex Electric Blinds Alarm System 24 Hour Security                                             | Parking<br>Garage     | Utilities Electricity Drinkable Water |
| Category Holiday Homes                            |                                                                                                                  |                       |                                       |