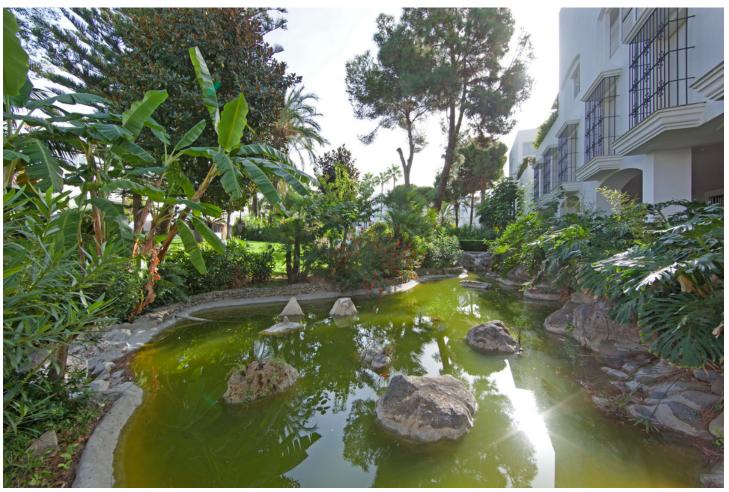

Resale

2

=

2.5

110 m2

South facing ground floor apartment situated in a beachfront complex in Elviria. The complex has a direct access to the beach, 2 open swimming pools (one is heated), beautiful well maintained tropical gardens, concierge. The apartment is spacious and full of natural light, the living room and both bedrooms are south facing and have access to the terrace. Central AC, fireplace, fully refurbished kitchen. Spacious underground parking place and storage room are included in price.

| Setting<br>Beachside                              | Orientation South                                                                                                | <b>Condition</b> Good | Pool Communal Heated                  |
|---------------------------------------------------|------------------------------------------------------------------------------------------------------------------|-----------------------|---------------------------------------|
| Climate Control Air Conditioning Hot A/C Cold A/C | Features Fitted Wardrobes Near Transport Private Terrace Storage Room Marble Flooring Double Glazing Fiber Optic | Furniture<br>Optional | <b>Kitchen</b> Fully Fitted           |
| Garden Communal                                   | Security Gated Complex Electric Blinds Alarm System 24 Hour Security                                             | Parking<br>Garage     | Utilities Electricity Drinkable Water |
| Category Holiday Homes                            |                                                                                                                  |                       |                                       |