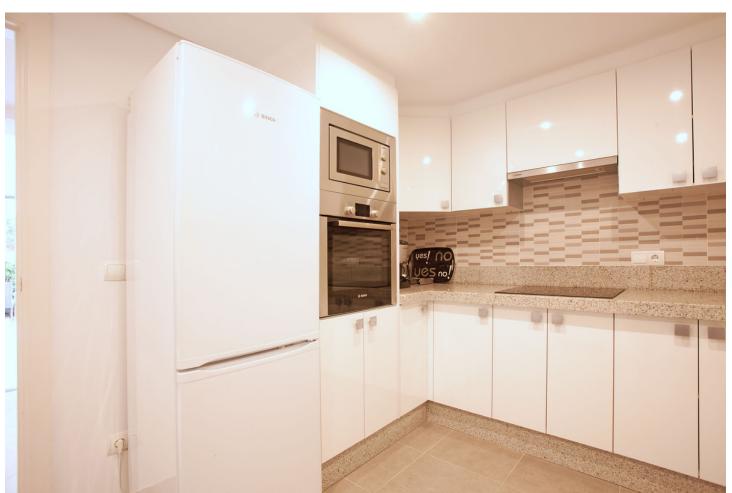

Resale

2

=

2.5

110 m2

South facing ground floor apartment situated in a beachfront complex in Elviria. The complex has a direct access to the beach, 2 open swimming pools (one is heated), beautiful well maintained tropical gardens, concierge. The apartment is spacious and full of natural light, the living room and both bedrooms are south facing and have access to the terrace. Central AC, fireplace, fully refurbished kitchen. Spacious underground parking place and storage room are included in price.

| Setting<br>Beachside                              | Orientation South                                                                                                | <b>Condition</b> Good | Pool Communal Heated                  |
|---------------------------------------------------|------------------------------------------------------------------------------------------------------------------|-----------------------|---------------------------------------|
| Climate Control Air Conditioning Hot A/C Cold A/C | Features Fitted Wardrobes Near Transport Private Terrace Storage Room Marble Flooring Double Glazing Fiber Optic | Furniture<br>Optional | <b>Kitchen</b> Fully Fitted           |
| Garden Communal                                   | Security Gated Complex Electric Blinds Alarm System 24 Hour Security                                             | Parking<br>Garage     | Utilities Electricity Drinkable Water |
| Category Holiday Homes                            |                                                                                                                  |                       |                                       |