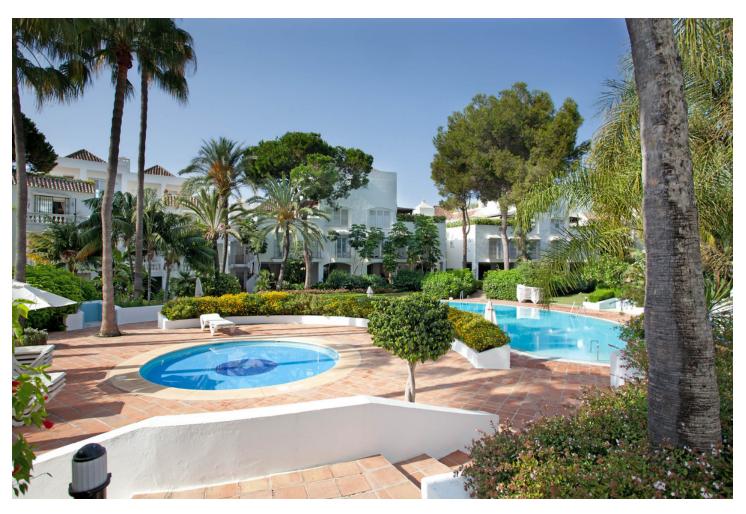

Resale

2

=

2.5

110 m2

South facing ground floor apartment situated in a beachfront complex in Elviria. The complex has a direct access to the beach, 2 open swimming pools (one is heated), beautiful well maintained tropical gardens, concierge. The apartment is spacious and full of natural light, the living room and both bedrooms are south facing and have access to the terrace. Central AC, fireplace, fully refurbished kitchen. Spacious underground parking place and storage room are included in price.

| Setting<br>Beachside                              | Orientation South                                                                                                | <b>Condition</b> Good | Pool Communal Heated                  |
|---------------------------------------------------|------------------------------------------------------------------------------------------------------------------|-----------------------|---------------------------------------|
| Climate Control Air Conditioning Hot A/C Cold A/C | Features Fitted Wardrobes Near Transport Private Terrace Storage Room Marble Flooring Double Glazing Fiber Optic | Furniture<br>Optional | <b>Kitchen</b> Fully Fitted           |
| Garden Communal                                   | Security Gated Complex Electric Blinds Alarm System 24 Hour Security                                             | Parking<br>Garage     | Utilities Electricity Drinkable Water |
| Category Holiday Homes                            |                                                                                                                  |                       |                                       |