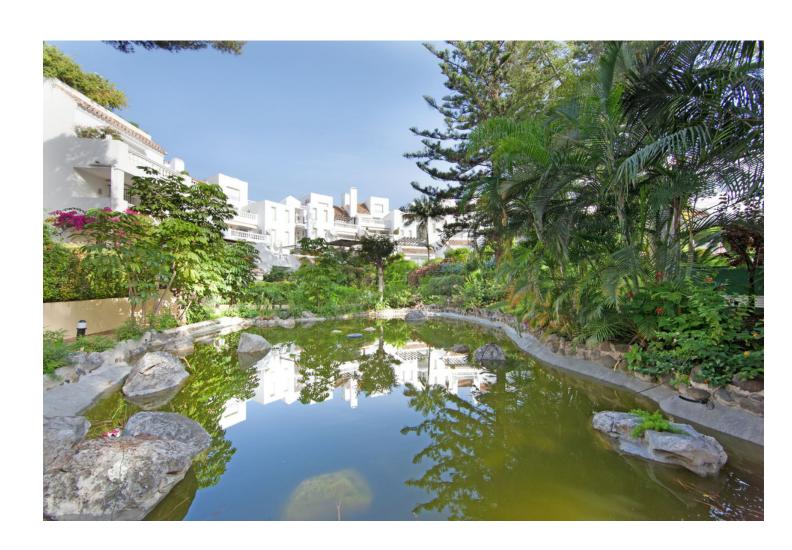

Resale

2

=

2.5

110 m2

South facing ground floor apartment situated in a beachfront complex in Elviria. The complex has a direct access to the beach, 2 open swimming pools (one is heated), beautiful well maintained tropical gardens, concierge. The apartment is spacious and full of natural light, the living room and both bedrooms are south facing and have access to the terrace. Central AC, fireplace, fully refurbished kitchen. Spacious underground parking place and storage room are included in price.

| Setting<br>Beachside                              | Orientation South                                                                                                | <b>Condition</b> Good | Pool Communal Heated                  |
|---------------------------------------------------|------------------------------------------------------------------------------------------------------------------|-----------------------|---------------------------------------|
| Climate Control Air Conditioning Hot A/C Cold A/C | Features Fitted Wardrobes Near Transport Private Terrace Storage Room Marble Flooring Double Glazing Fiber Optic | Furniture<br>Optional | <b>Kitchen</b> Fully Fitted           |
| Garden Communal                                   | Security Gated Complex Electric Blinds Alarm System 24 Hour Security                                             | Parking<br>Garage     | Utilities Electricity Drinkable Water |
| Category Holiday Homes                            |                                                                                                                  |                       |                                       |