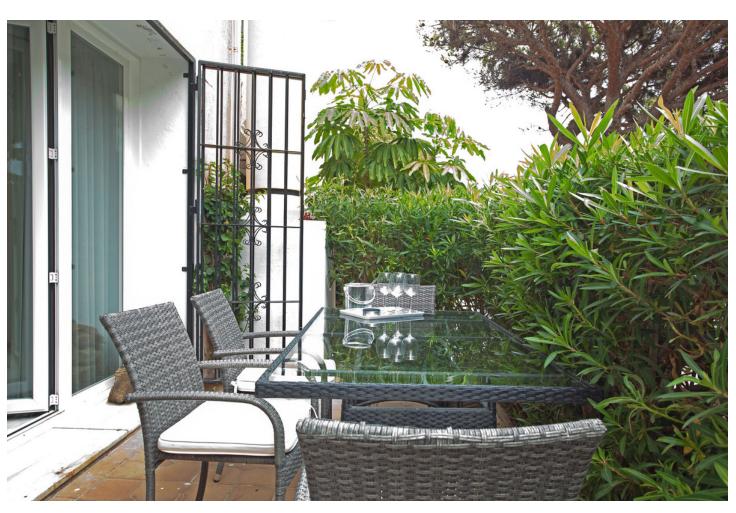

Resale

2

=

2.5

110 m2

South facing ground floor apartment situated in a beachfront complex in Elviria. The complex has a direct access to the beach, 2 open swimming pools (one is heated), beautiful well maintained tropical gardens, concierge. The apartment is spacious and full of natural light, the living room and both bedrooms are south facing and have access to the terrace. Central AC, fireplace, fully refurbished kitchen. Spacious underground parking place and storage room are included in price.