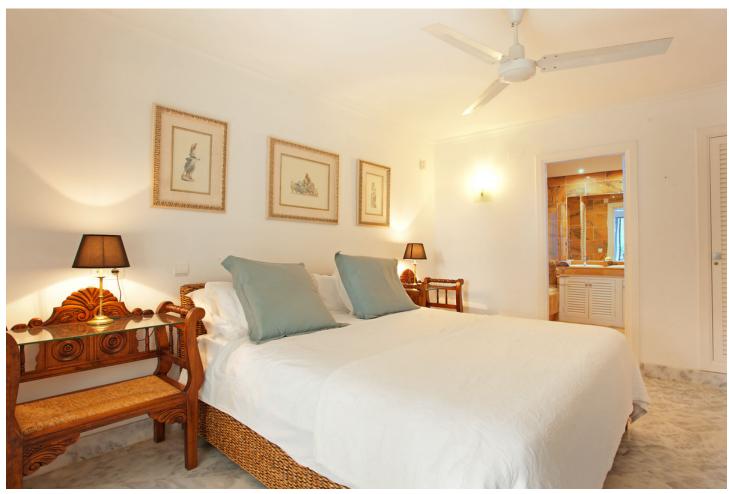

Resale

2

=

2.5

110 m2

South facing ground floor apartment situated in a beachfront complex in Elviria. The complex has a direct access to the beach, 2 open swimming pools (one is heated), beautiful well maintained tropical gardens, concierge. The apartment is spacious and full of natural light, the living room and both bedrooms are south facing and have access to the terrace. Central AC, fireplace, fully refurbished kitchen. Spacious underground parking place and storage room are included in price.

| Setting<br>Beachside                              | Orientation South                                                                                                | <b>Condition</b> Good | Pool Communal Heated                  |
|---------------------------------------------------|------------------------------------------------------------------------------------------------------------------|-----------------------|---------------------------------------|
| Climate Control Air Conditioning Hot A/C Cold A/C | Features Fitted Wardrobes Near Transport Private Terrace Storage Room Marble Flooring Double Glazing Fiber Optic | Furniture<br>Optional | <b>Kitchen</b> Fully Fitted           |
| Garden Communal                                   | Security Gated Complex Electric Blinds Alarm System 24 Hour Security                                             | Parking<br>Garage     | Utilities Electricity Drinkable Water |
| Category Holiday Homes                            |                                                                                                                  |                       |                                       |