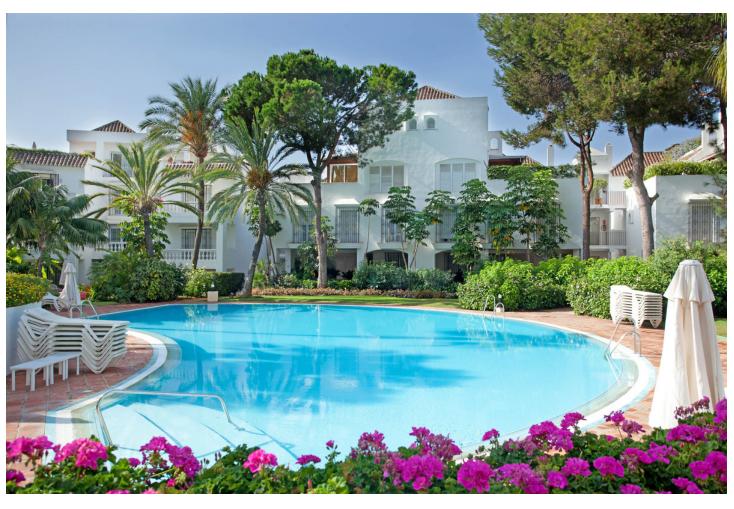

Resale

2

=

2.5

110 m2

South facing ground floor apartment situated in a beachfront complex in Elviria. The complex has a direct access to the beach, 2 open swimming pools (one is heated), beautiful well maintained tropical gardens, concierge. The apartment is spacious and full of natural light, the living room and both bedrooms are south facing and have access to the terrace. Central AC, fireplace, fully refurbished kitchen. Spacious underground parking place and storage room are included in price.