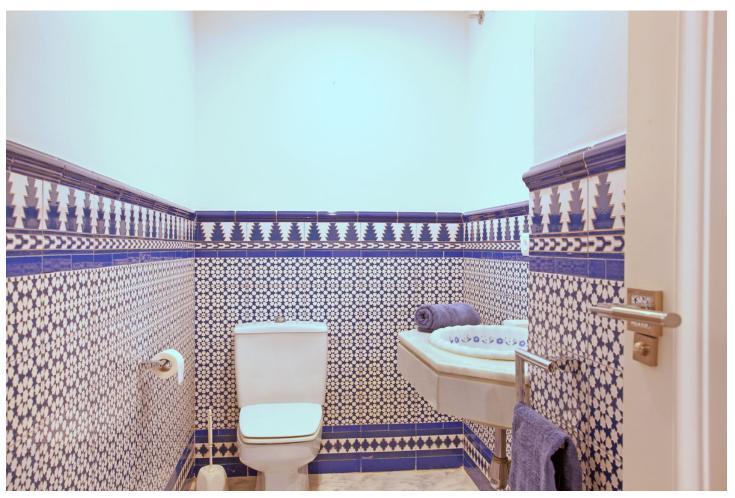

Resale

2

=

2.5

110 m2

South facing ground floor apartment situated in a beachfront complex in Elviria. The complex has a direct access to the beach, 2 open swimming pools (one is heated), beautiful well maintained tropical gardens, concierge. The apartment is spacious and full of natural light, the living room and both bedrooms are south facing and have access to the terrace. Central AC, fireplace, fully refurbished kitchen. Spacious underground parking place and storage room are included in price.

| Setting<br>Beachside                              | Orientation South                                                                                                | <b>Condition</b> Good | Pool Communal Heated                  |
|---------------------------------------------------|------------------------------------------------------------------------------------------------------------------|-----------------------|---------------------------------------|
| Climate Control Air Conditioning Hot A/C Cold A/C | Features Fitted Wardrobes Near Transport Private Terrace Storage Room Marble Flooring Double Glazing Fiber Optic | Furniture<br>Optional | <b>Kitchen</b> Fully Fitted           |
| Garden Communal                                   | Security Gated Complex Electric Blinds Alarm System 24 Hour Security                                             | Parking<br>Garage     | Utilities Electricity Drinkable Water |
| Category Holiday Homes                            |                                                                                                                  |                       |                                       |