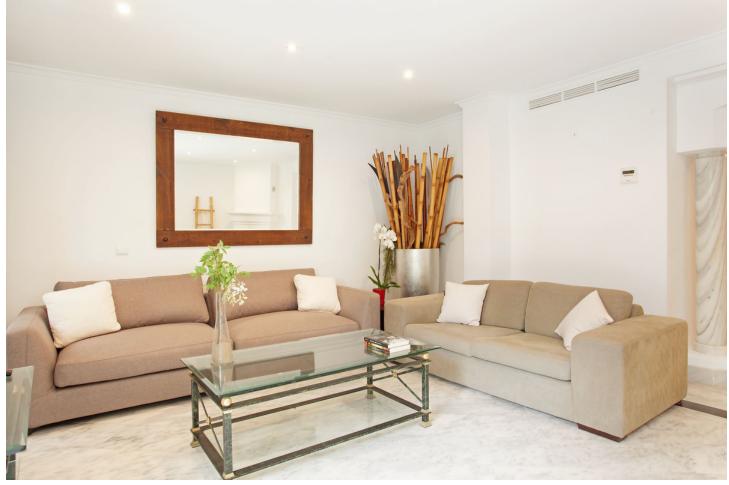

Resale

2

=

2.5

110 m2

South facing ground floor apartment situated in a beachfront complex in Elviria. The complex has a direct access to the beach, 2 open swimming pools (one is heated), beautiful well maintained tropical gardens, concierge. The apartment is spacious and full of natural light, the living room and both bedrooms are south facing and have access to the terrace. Central AC, fireplace, fully refurbished kitchen. Spacious underground parking place and storage room are included in price.