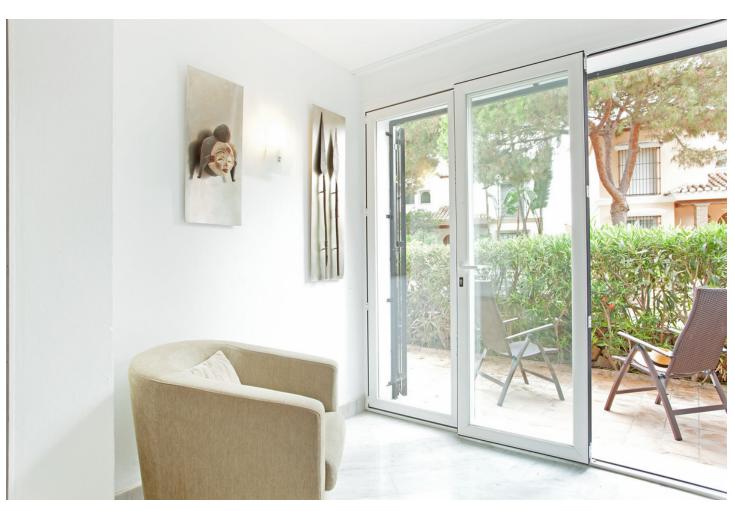

Resale

2

=

2.5

110 m2

South facing ground floor apartment situated in a beachfront complex in Elviria. The complex has a direct access to the beach, 2 open swimming pools (one is heated), beautiful well maintained tropical gardens, concierge. The apartment is spacious and full of natural light, the living room and both bedrooms are south facing and have access to the terrace. Central AC, fireplace, fully refurbished kitchen. Spacious underground parking place and storage room are included in price.