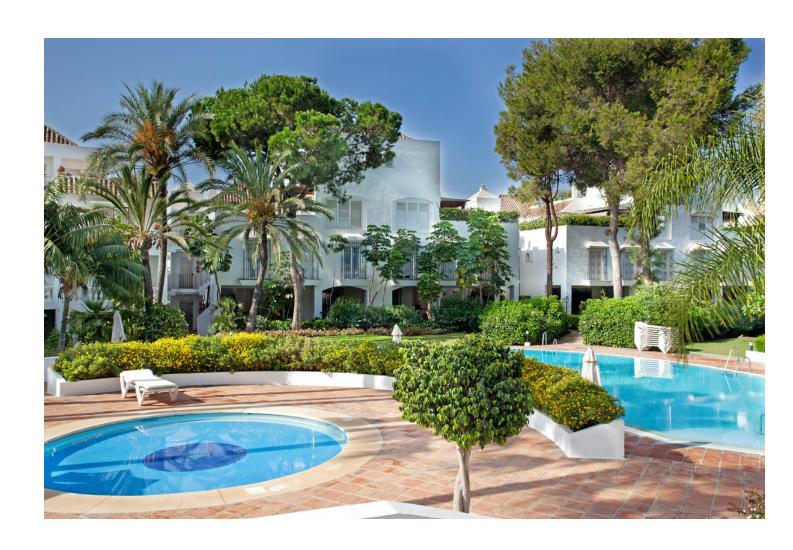

Resale

2

=

2.5

110 m2

South facing ground floor apartment situated in a beachfront complex in Elviria. The complex has a direct access to the beach, 2 open swimming pools (one is heated), beautiful well maintained tropical gardens, concierge. The apartment is spacious and full of natural light, the living room and both bedrooms are south facing and have access to the terrace. Central AC, fireplace, fully refurbished kitchen. Spacious underground parking place and storage room are included in price.

| Setting<br>Beachside                              | Orientation South                                                                                                | <b>Condition</b> Good | Pool Communal Heated                  |
|---------------------------------------------------|------------------------------------------------------------------------------------------------------------------|-----------------------|---------------------------------------|
| Climate Control Air Conditioning Hot A/C Cold A/C | Features Fitted Wardrobes Near Transport Private Terrace Storage Room Marble Flooring Double Glazing Fiber Optic | Furniture<br>Optional | <b>Kitchen</b> Fully Fitted           |
| Garden Communal                                   | Security Gated Complex Electric Blinds Alarm System 24 Hour Security                                             | Parking<br>Garage     | Utilities Electricity Drinkable Water |
| Category Holiday Homes                            |                                                                                                                  |                       |                                       |