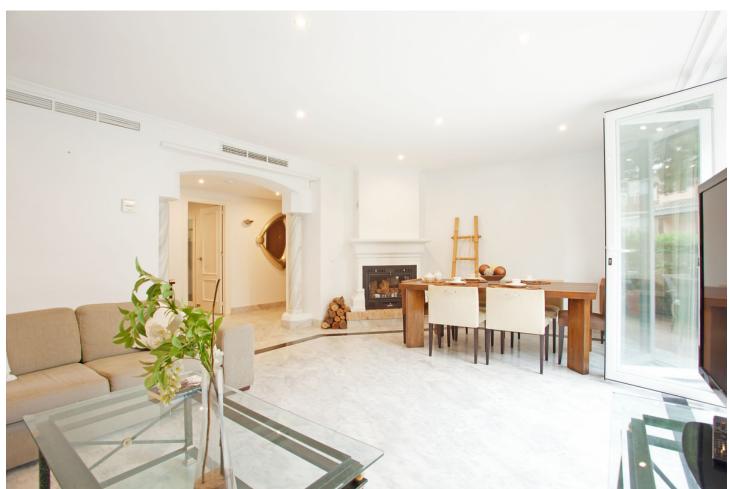

Resale

2

=

2.5

110 m2

South facing ground floor apartment situated in a beachfront complex in Elviria. The complex has a direct access to the beach, 2 open swimming pools (one is heated), beautiful well maintained tropical gardens, concierge. The apartment is spacious and full of natural light, the living room and both bedrooms are south facing and have access to the terrace. Central AC, fireplace, fully refurbished kitchen. Spacious underground parking place and storage room are included in price.