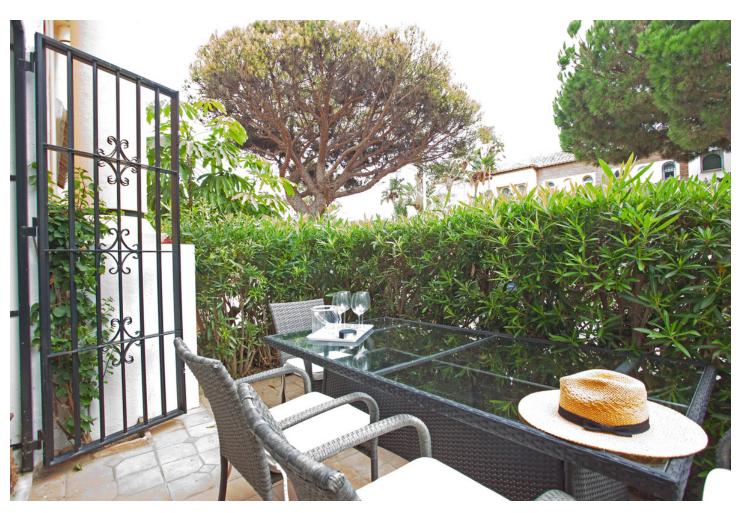

Resale

2

=

2.5

110 m2

South facing ground floor apartment situated in a beachfront complex in Elviria. The complex has a direct access to the beach, 2 open swimming pools (one is heated), beautiful well maintained tropical gardens, concierge. The apartment is spacious and full of natural light, the living room and both bedrooms are south facing and have access to the terrace. Central AC, fireplace, fully refurbished kitchen. Spacious underground parking place and storage room are included in price.