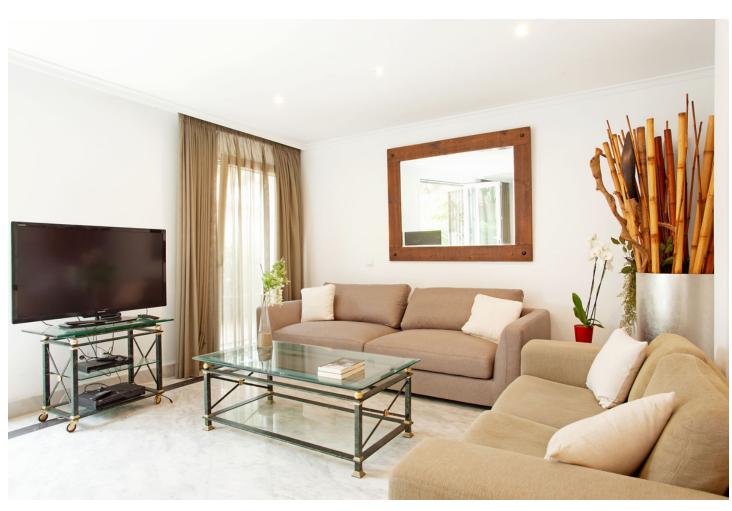

Resale

2

=

2.5

110 m2

South facing ground floor apartment situated in a beachfront complex in Elviria. The complex has a direct access to the beach, 2 open swimming pools (one is heated), beautiful well maintained tropical gardens, concierge. The apartment is spacious and full of natural light, the living room and both bedrooms are south facing and have access to the terrace. Central AC, fireplace, fully refurbished kitchen. Spacious underground parking place and storage room are included in price.