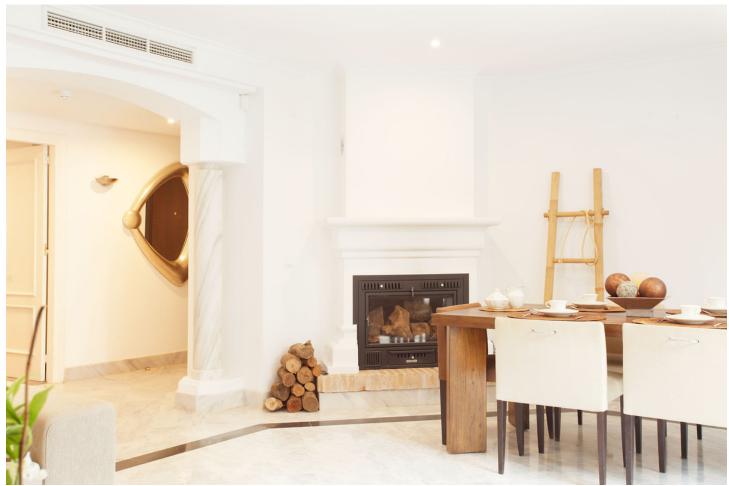

Resale

2

=

2.5

110 m2

South facing ground floor apartment situated in a beachfront complex in Elviria. The complex has a direct access to the beach, 2 open swimming pools (one is heated), beautiful well maintained tropical gardens, concierge. The apartment is spacious and full of natural light, the living room and both bedrooms are south facing and have access to the terrace. Central AC, fireplace, fully refurbished kitchen. Spacious underground parking place and storage room are included in price.