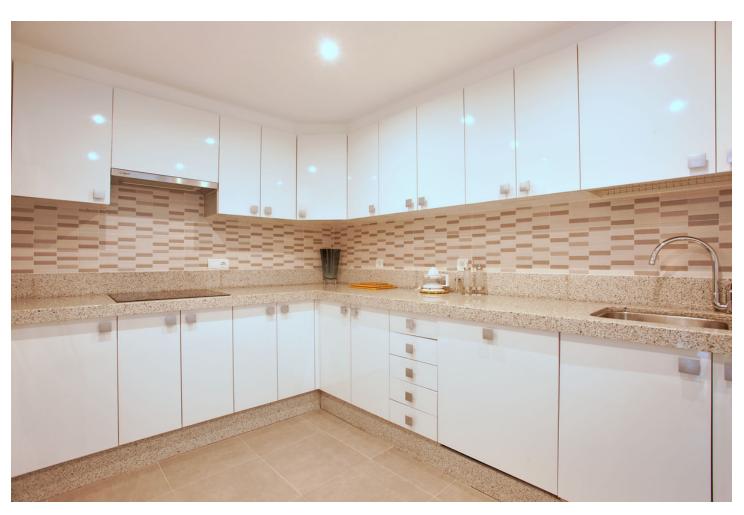

Resale

2

=

2.5

110 m2

South facing ground floor apartment situated in a beachfront complex in Elviria. The complex has a direct access to the beach, 2 open swimming pools (one is heated), beautiful well maintained tropical gardens, concierge. The apartment is spacious and full of natural light, the living room and both bedrooms are south facing and have access to the terrace. Central AC, fireplace, fully refurbished kitchen. Spacious underground parking place and storage room are included in price.

| Setting<br>Beachside                              | Orientation South                                                                                                | <b>Condition</b> Good | Pool Communal Heated                  |
|---------------------------------------------------|------------------------------------------------------------------------------------------------------------------|-----------------------|---------------------------------------|
| Climate Control Air Conditioning Hot A/C Cold A/C | Features Fitted Wardrobes Near Transport Private Terrace Storage Room Marble Flooring Double Glazing Fiber Optic | Furniture<br>Optional | <b>Kitchen</b> Fully Fitted           |
| Garden Communal                                   | Security Gated Complex Electric Blinds Alarm System 24 Hour Security                                             | Parking<br>Garage     | Utilities Electricity Drinkable Water |
| Category Holiday Homes                            |                                                                                                                  |                       |                                       |