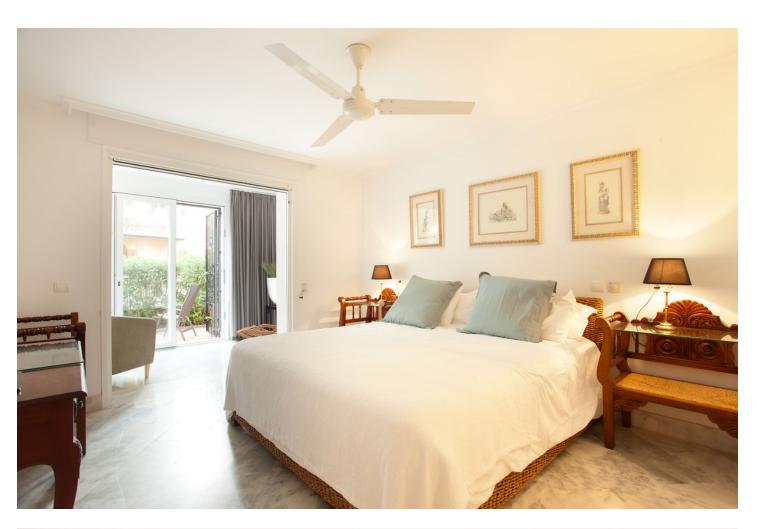

Resale

2

=

2.5

110 m2

South facing ground floor apartment situated in a beachfront complex in Elviria. The complex has a direct access to the beach, 2 open swimming pools (one is heated), beautiful well maintained tropical gardens, concierge. The apartment is spacious and full of natural light, the living room and both bedrooms are south facing and have access to the terrace. Central AC, fireplace, fully refurbished kitchen. Spacious underground parking place and storage room are included in price.