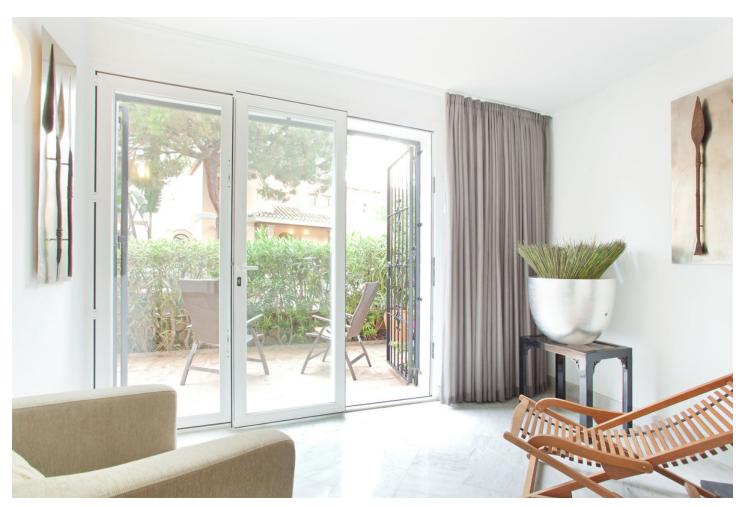

Resale

2

=

2.5

110 m2

South facing ground floor apartment situated in a beachfront complex in Elviria. The complex has a direct access to the beach, 2 open swimming pools (one is heated), beautiful well maintained tropical gardens, concierge. The apartment is spacious and full of natural light, the living room and both bedrooms are south facing and have access to the terrace. Central AC, fireplace, fully refurbished kitchen. Spacious underground parking place and storage room are included in price.

| Setting<br>Beachside                              | Orientation South                                                                                                | <b>Condition</b> Good | Pool Communal Heated                  |
|---------------------------------------------------|------------------------------------------------------------------------------------------------------------------|-----------------------|---------------------------------------|
| Climate Control Air Conditioning Hot A/C Cold A/C | Features Fitted Wardrobes Near Transport Private Terrace Storage Room Marble Flooring Double Glazing Fiber Optic | Furniture<br>Optional | <b>Kitchen</b> Fully Fitted           |
| Garden Communal                                   | Security Gated Complex Electric Blinds Alarm System 24 Hour Security                                             | Parking<br>Garage     | Utilities Electricity Drinkable Water |
| Category Holiday Homes                            |                                                                                                                  |                       |                                       |