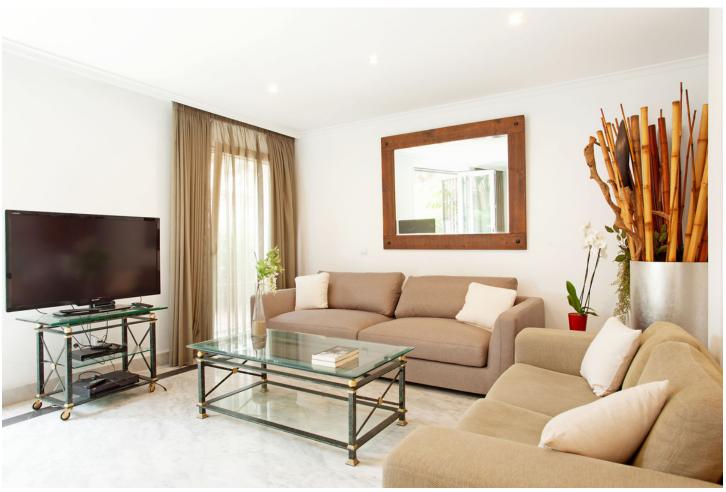

Resale

2

=

2.5

110 m2

South facing ground floor apartment situated in a beachfront complex in Elviria. The complex has a direct access to the beach, 2 open swimming pools (one is heated), beautiful well maintained tropical gardens, concierge. The apartment is spacious and full of natural light, the living room and both bedrooms are south facing and have access to the terrace. Central AC, fireplace, fully refurbished kitchen. Spacious underground parking place and storage room are included in price.