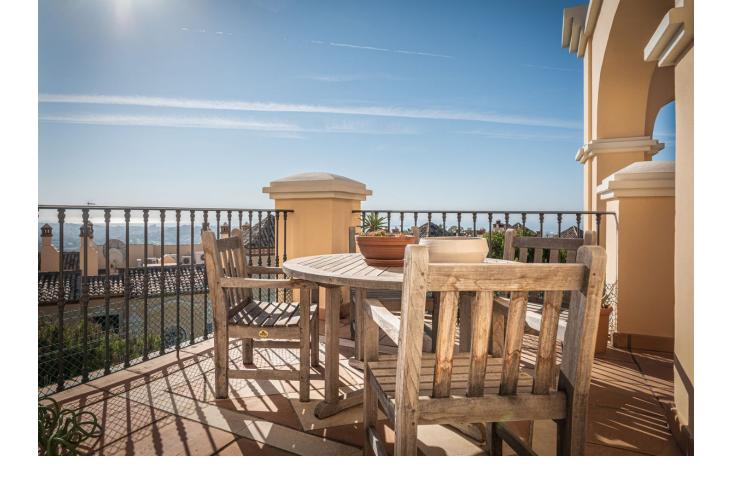

3

3

161 m2

This exceptional penthouse is located in a highly sought-after residential complex of Buenavista, perched on the hillside of La Quinta, it boasts stunning views of the sea, valley, golf course, mountains, and picturesque countryside. The complex is conveniently just a short drive from the vibrant town of San Pedro Alcántara on one side and Nueva Andalucía on the other, providing residents with a diverse range of amenities. Featuring 3 bedrooms and 3 bathrooms, this spacious penthouse includes a large, partially covered terrace that adds to the outdoor living space, showcasing breathtaking views. Thanks to its prime location and elevation, the entire apartment is bathed in natural light throughout the year. The open-plan living and dining areas are designed in a sleek, minimalist style, while the well-appointed kitchen is generous in size and equipped with high- quality appliances and views out to the mountains of Benahavis, The lounge and one of the bedrooms feature patio doors that open directly onto the main terrace, and both the master bedroom and the third bedroom each come with their own small terrace. The bathrooms are elegantly designed with walk-in showers and marble finishes, enhanced by underfloor heating for added comfort. Residents have access to a spacious communal swimming pool surrounded by beautifully landscaped gardens. Additional highlights of this stylish property include hot and cold air conditioning, convenient lift access to the underground garage with two parking spaces, and storage space. The complex also offers 24- hour security for peace of mind.