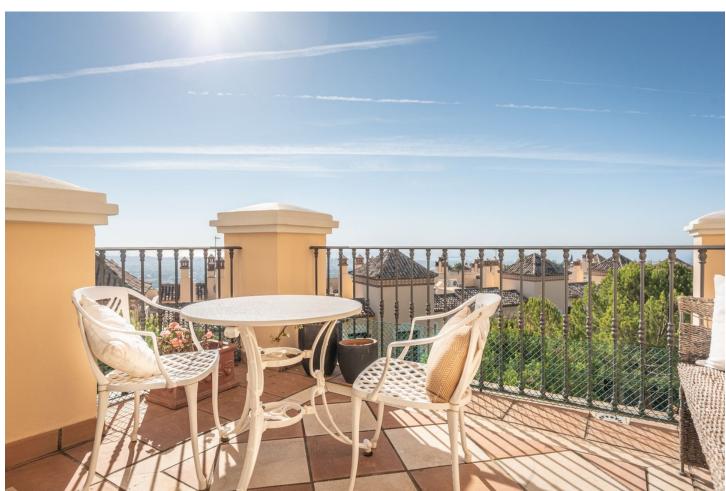

3

3

161 m2

This exceptional penthouse is located in a highly sought-after residential complex of Buenavista, perched on the hillside of La Quinta, it boasts stunning views of the sea, valley, golf course, mountains, and picturesque countryside. The complex is conveniently just a short drive from the vibrant town of San Pedro Alcántara on one side and Nueva Andalucía on the other, providing residents with a diverse range of amenities. Featuring 3 bedrooms and 3 bathrooms, this spacious penthouse includes a large, partially covered terrace that adds to the outdoor living space, showcasing breathtaking views. Thanks to its prime location and elevation, the entire apartment is bathed in natural light throughout the year. The open-plan living and dining areas are designed in a sleek, minimalist style, while the well-appointed kitchen is generous in size and equipped with high- quality appliances and views out to the mountains of Benahavis, The lounge and one of the bedrooms feature patio doors that open directly onto the main terrace, and both the master bedroom and the third bedroom each come with their own small terrace. The bathrooms are elegantly designed with walk-in showers and marble finishes, enhanced by underfloor heating for added comfort. Residents have access to a spacious communal swimming pool surrounded by beautifully landscaped gardens. Additional highlights of this stylish property include hot and cold air conditioning, convenient lift access to the underground garage with two parking spaces, and storage space. The complex also offers 24- hour security for peace of mind.