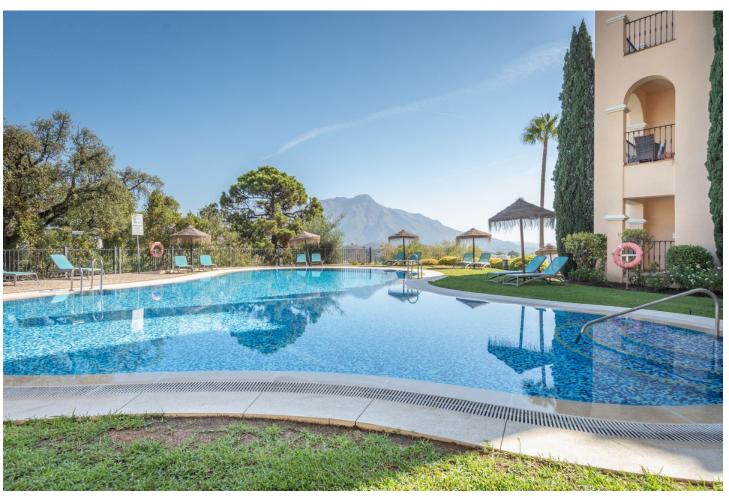

3

3

161 m2

This exceptional penthouse is located in a highly sought-after residential complex of Buenavista, perched on the hillside of La Quinta, it boasts stunning views of the sea, valley, golf course, mountains, and picturesque countryside. The complex is conveniently just a short drive from the vibrant town of San Pedro Alcántara on one side and Nueva Andalucía on the other, providing residents with a diverse range of amenities. Featuring 3 bedrooms and 3 bathrooms, this spacious penthouse includes a large, partially covered terrace that adds to the outdoor living space, showcasing breathtaking views. Thanks to its prime location and elevation, the entire apartment is bathed in natural light throughout the year. The open-plan living and dining areas are designed in a sleek, minimalist style, while the well-appointed kitchen is generous in size and equipped with high- quality appliances and views out to the mountains of Benahavis, The lounge and one of the bedrooms feature patio doors that open directly onto the main terrace, and both the master bedroom and the third bedroom each come with their own small terrace. The bathrooms are elegantly designed with walk-in showers and marble finishes, enhanced by underfloor heating for added comfort. Residents have access to a spacious communal swimming pool surrounded by beautifully landscaped gardens. Additional highlights of this stylish property include hot and cold air conditioning, convenient lift access to the underground garage with two parking spaces, and storage space. The complex also offers 24- hour security for peace of mind.