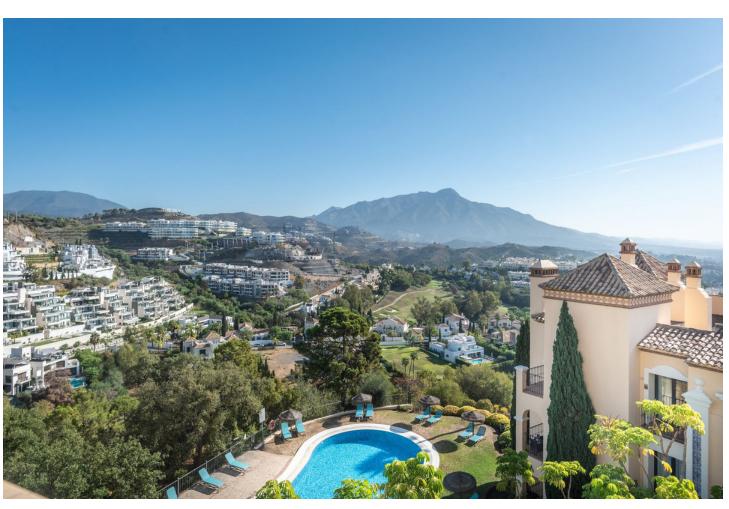

3

3

161 m2

This exceptional penthouse is located in a highly sought-after residential complex of Buenavista, perched on the hillside of La Quinta, it boasts stunning views of the sea, valley, golf course, mountains, and picturesque countryside. The complex is conveniently just a short drive from the vibrant town of San Pedro Alcántara on one side and Nueva Andalucía on the other, providing residents with a diverse range of amenities. Featuring 3 bedrooms and 3 bathrooms, this spacious penthouse includes a large, partially covered terrace that adds to the outdoor living space, showcasing breathtaking views. Thanks to its prime location and elevation, the entire apartment is bathed in natural light throughout the year. The open-plan living and dining areas are designed in a sleek, minimalist style, while the well-appointed kitchen is generous in size and equipped with high- quality appliances and views out to the mountains of Benahavis, The lounge and one of the bedrooms feature patio doors that open directly onto the main terrace, and both the master bedroom and the third bedroom each come with their own small terrace. The bathrooms are elegantly designed with walk-in showers and marble finishes, enhanced by underfloor heating for added comfort. Residents have access to a spacious communal swimming pool surrounded by beautifully landscaped gardens. Additional highlights of this stylish property include hot and cold air conditioning, convenient lift access to the underground garage with two parking spaces, and storage space. The complex also offers 24- hour security for peace of mind.