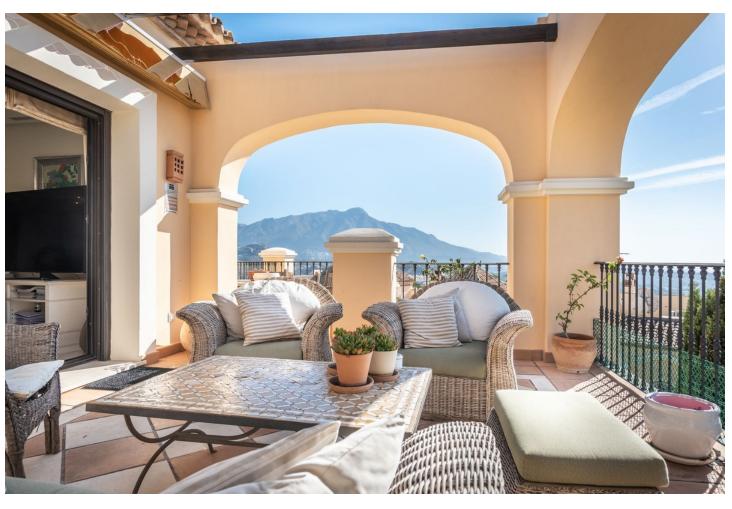

3

3

161 m2

This exceptional penthouse is located in a highly sought-after residential complex of Buenavista, perched on the hillside of La Quinta, it boasts stunning views of the sea, valley, golf course, mountains, and picturesque countryside. The complex is conveniently just a short drive from the vibrant town of San Pedro Alcántara on one side and Nueva Andalucía on the other, providing residents with a diverse range of amenities. Featuring 3 bedrooms and 3 bathrooms, this spacious penthouse includes a large, partially covered terrace that adds to the outdoor living space, showcasing breathtaking views. Thanks to its prime location and elevation, the entire apartment is bathed in natural light throughout the year. The open-plan living and dining areas are designed in a sleek, minimalist style, while the well-appointed kitchen is generous in size and equipped with high- quality appliances and views out to the mountains of Benahavis, The lounge and one of the bedrooms feature patio doors that open directly onto the main terrace, and both the master bedroom and the third bedroom each come with their own small terrace. The bathrooms are elegantly designed with walk-in showers and marble finishes, enhanced by underfloor heating for added comfort. Residents have access to a spacious communal swimming pool surrounded by beautifully landscaped gardens. Additional highlights of this stylish property include hot and cold air conditioning, convenient lift access to the underground garage with two parking spaces, and storage space. The complex also offers 24- hour security for peace of mind.