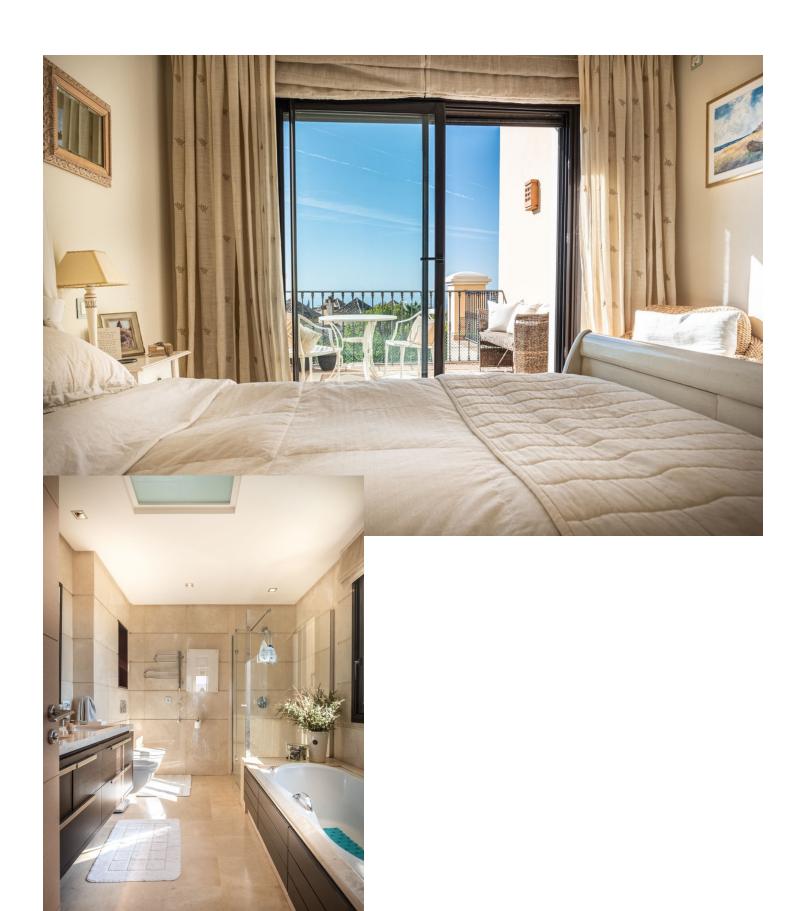

3

3

161 m2

This exceptional penthouse is located in a highly sought-after residential complex of Buenavista, perched on the hillside of La Quinta, it boasts stunning views of the sea, valley, golf course, mountains, and picturesque countryside. The complex is conveniently just a short drive from the vibrant town of San Pedro Alcántara on one side and Nueva Andalucía on the other, providing residents with a diverse range of amenities. Featuring 3 bedrooms and 3 bathrooms, this spacious penthouse includes a large, partially covered terrace that adds to the outdoor living space, showcasing breathtaking views. Thanks to its prime location and elevation, the entire apartment is bathed in natural light throughout the year. The open-plan living and dining areas are designed in a sleek, minimalist style, while the well-appointed kitchen is generous in size and equipped with high- quality appliances and views out to the mountains of Benahavis, The lounge and one of the bedrooms feature patio doors that open directly onto the main terrace, and both the master bedroom and the third bedroom each come with their own small terrace. The bathrooms are elegantly designed with walk-in showers and marble finishes, enhanced by underfloor heating for added comfort. Residents have access to a spacious communal swimming pool surrounded by beautifully landscaped gardens. Additional highlights of this stylish property include hot and cold air conditioning, convenient lift access to the underground garage with two parking spaces, and storage space. The complex also offers 24- hour security for peace of mind.