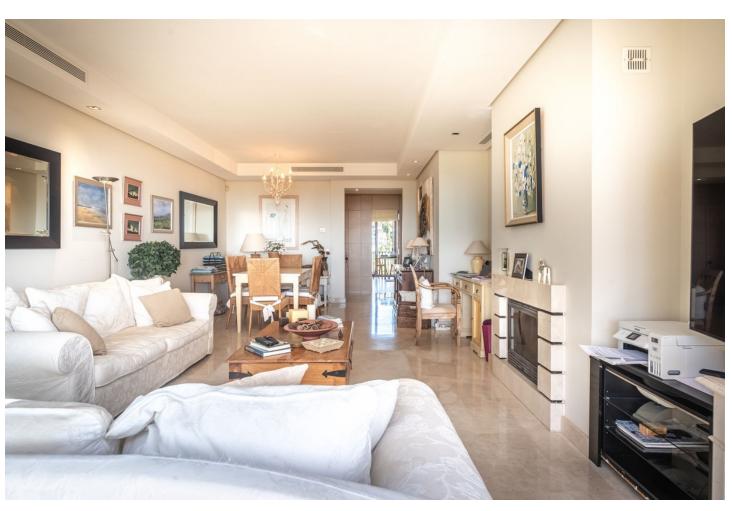

3

3

161 m2

This exceptional penthouse is located in a highly sought-after residential complex of Buenavista, perched on the hillside of La Quinta, it boasts stunning views of the sea, valley, golf course, mountains, and picturesque countryside. The complex is conveniently just a short drive from the vibrant town of San Pedro Alcántara on one side and Nueva Andalucía on the other, providing residents with a diverse range of amenities. Featuring 3 bedrooms and 3 bathrooms, this spacious penthouse includes a large, partially covered terrace that adds to the outdoor living space, showcasing breathtaking views. Thanks to its prime location and elevation, the entire apartment is bathed in natural light throughout the year. The open-plan living and dining areas are designed in a sleek, minimalist style, while the well-appointed kitchen is generous in size and equipped with high- quality appliances and views out to the mountains of Benahavis, The lounge and one of the bedrooms feature patio doors that open directly onto the main terrace, and both the master bedroom and the third bedroom each come with their own small terrace. The bathrooms are elegantly designed with walk-in showers and marble finishes, enhanced by underfloor heating for added comfort. Residents have access to a spacious communal swimming pool surrounded by beautifully landscaped gardens. Additional highlights of this stylish property include hot and cold air conditioning, convenient lift access to the underground garage with two parking spaces, and storage space. The complex also offers 24- hour security for peace of mind.