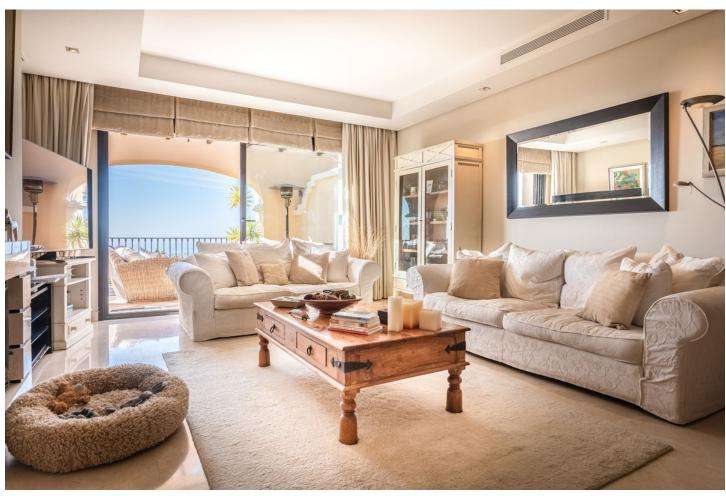

3

3

161 m2

This exceptional penthouse is located in a highly sought-after residential complex of Buenavista, perched on the hillside of La Quinta, it boasts stunning views of the sea, valley, golf course, mountains, and picturesque countryside. The complex is conveniently just a short drive from the vibrant town of San Pedro Alcántara on one side and Nueva Andalucía on the other, providing residents with a diverse range of amenities. Featuring 3 bedrooms and 3 bathrooms, this spacious penthouse includes a large, partially covered terrace that adds to the outdoor living space, showcasing breathtaking views. Thanks to its prime location and elevation, the entire apartment is bathed in natural light throughout the year. The open-plan living and dining areas are designed in a sleek, minimalist style, while the well-appointed kitchen is generous in size and equipped with high- quality appliances and views out to the mountains of Benahavis, The lounge and one of the bedrooms feature patio doors that open directly onto the main terrace, and both the master bedroom and the third bedroom each come with their own small terrace. The bathrooms are elegantly designed with walk-in showers and marble finishes, enhanced by underfloor heating for added comfort. Residents have access to a spacious communal swimming pool surrounded by beautifully landscaped gardens. Additional highlights of this stylish property include hot and cold air conditioning, convenient lift access to the underground garage with two parking spaces, and storage space. The complex also offers 24- hour security for peace of mind.