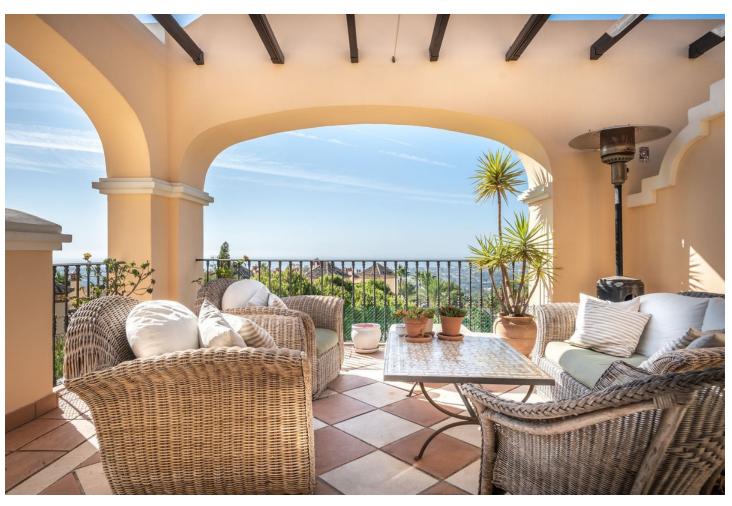

3

3

161 m2

This exceptional penthouse is located in a highly sought-after residential complex of Buenavista, perched on the hillside of La Quinta, it boasts stunning views of the sea, valley, golf course, mountains, and picturesque countryside. The complex is conveniently just a short drive from the vibrant town of San Pedro Alcántara on one side and Nueva Andalucía on the other, providing residents with a diverse range of amenities. Featuring 3 bedrooms and 3 bathrooms, this spacious penthouse includes a large, partially covered terrace that adds to the outdoor living space, showcasing breathtaking views. Thanks to its prime location and elevation, the entire apartment is bathed in natural light throughout the year. The open-plan living and dining areas are designed in a sleek, minimalist style, while the well-appointed kitchen is generous in size and equipped with high- quality appliances and views out to the mountains of Benahavis, The lounge and one of the bedrooms feature patio doors that open directly onto the main terrace, and both the master bedroom and the third bedroom each come with their own small terrace. The bathrooms are elegantly designed with walk-in showers and marble finishes, enhanced by underfloor heating for added comfort. Residents have access to a spacious communal swimming pool surrounded by beautifully landscaped gardens. Additional highlights of this stylish property include hot and cold air conditioning, convenient lift access to the underground garage with two parking spaces, and storage space. The complex also offers 24- hour security for peace of mind.