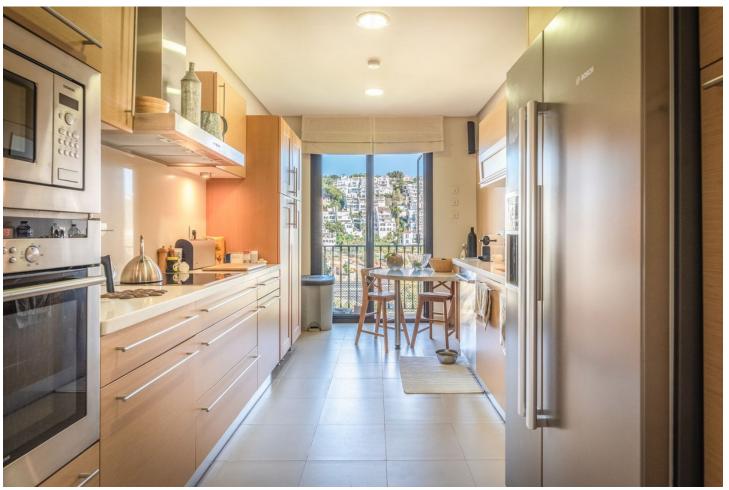

3

3

161 m2

This exceptional penthouse is located in a highly sought-after residential complex of Buenavista, perched on the hillside of La Quinta, it boasts stunning views of the sea, valley, golf course, mountains, and picturesque countryside. The complex is conveniently just a short drive from the vibrant town of San Pedro Alcántara on one side and Nueva Andalucía on the other, providing residents with a diverse range of amenities. Featuring 3 bedrooms and 3 bathrooms, this spacious penthouse includes a large, partially covered terrace that adds to the outdoor living space, showcasing breathtaking views. Thanks to its prime location and elevation, the entire apartment is bathed in natural light throughout the year. The open-plan living and dining areas are designed in a sleek, minimalist style, while the well-appointed kitchen is generous in size and equipped with high- quality appliances and views out to the mountains of Benahavis, The lounge and one of the bedrooms feature patio doors that open directly onto the main terrace, and both the master bedroom and the third bedroom each come with their own small terrace. The bathrooms are elegantly designed with walk-in showers and marble finishes, enhanced by underfloor heating for added comfort. Residents have access to a spacious communal swimming pool surrounded by beautifully landscaped gardens. Additional highlights of this stylish property include hot and cold air conditioning, convenient lift access to the underground garage with two parking spaces, and storage space. The complex also offers 24- hour security for peace of mind.