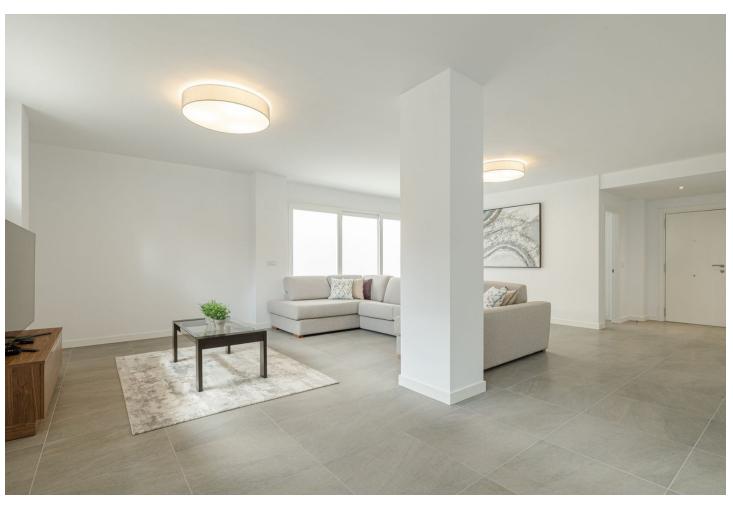

## Sales - Apartment - Benahavís 750.000€

www.mibgroup.es +34 662 58 96 58 info@mibgroup.es Community: 3,660 EUR / year IBI: 559 EUR / year Rubbish: 18 EUR / year

3

**|** 3

224 m2

60 m2

Spectacular ground floor duplex flat located in the exclusive gated community of Riverside, in the village of Benahavís, a secure environment where residents enjoy peace and privacy. One of the most outstanding features of this development is its impressive swimming pool, ideal for enjoying the sun and the beauty of the area. The flat is an example of spaciousness and sophistication. It has three spacious bedrooms, including an elegant master bedroom with an en-suite bathroom. The open-concept living room connects seamlessly with the kitchen and features double-height ceilings, creating a spacious and welcoming ambience. In the basement, residents will find a spacious entertainment area, ideal for hosting events or use as a recreational area. In addition, there is a practical laundry room, a guest toilet and a large storage room, adding functionality to the space. The exterior of the property is not to be outdone, offering spacious outdoor and indoor areas with plenty of privacy. A 36-square-metre terrace plus more than 60-square-metre garden complements the outdoor living experience. Just a 15-minute drive to the beach, 20 minutes to Puerto Banús and 25 minutes to Marbella, residents have access to the vibrant lifestyle and amenities that these iconic destinations have to offer. For those travelling, Malaga Airport is just 45 minutes away, ensuring easy access for residents and visitors alike.