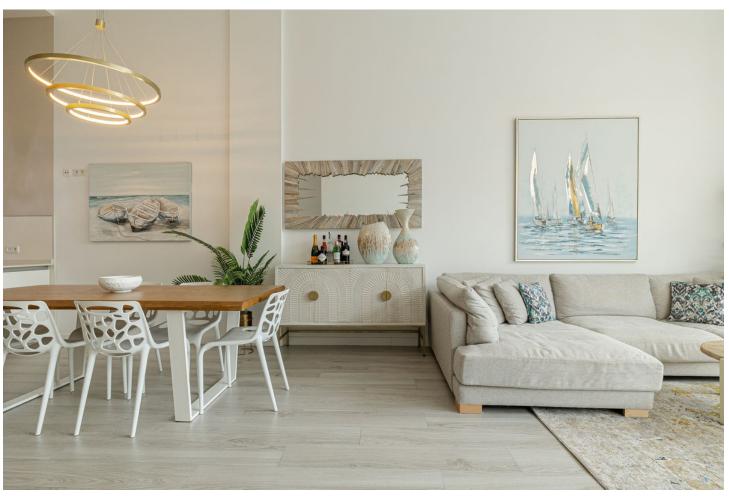

## Sales - Apartment - Benahavís 750.000€

www.mibgroup.es +34 662 58 96 58 info@mibgroup.es Community: 3,660 EUR / year IBI: 559 EUR / year Rubbish: 18 EUR / year

3

**|** 3

224 m2

60 m2

Spectacular ground floor duplex flat located in the exclusive gated community of Riverside, in the village of Benahavís, a secure environment where residents enjoy peace and privacy. One of the most outstanding features of this development is its impressive swimming pool, ideal for enjoying the sun and the beauty of the area. The flat is an example of spaciousness and sophistication. It has three spacious bedrooms, including an elegant master bedroom with an en-suite bathroom. The open-concept living room connects seamlessly with the kitchen and features double-height ceilings, creating a spacious and welcoming ambience. In the basement, residents will find a spacious entertainment area, ideal for hosting events or use as a recreational area. In addition, there is a practical laundry room, a guest toilet and a large storage room, adding functionality to the space. The exterior of the property is not to be outdone, offering spacious outdoor and indoor areas with plenty of privacy. A 36-square-metre terrace plus more than 60-square-metre garden complements the outdoor living experience. Just a 15-minute drive to the beach, 20 minutes to Puerto Banús and 25 minutes to Marbella, residents have access to the vibrant lifestyle and amenities that these iconic destinations have to offer. For those travelling, Malaga Airport is just 45 minutes away, ensuring easy access for residents and visitors alike.