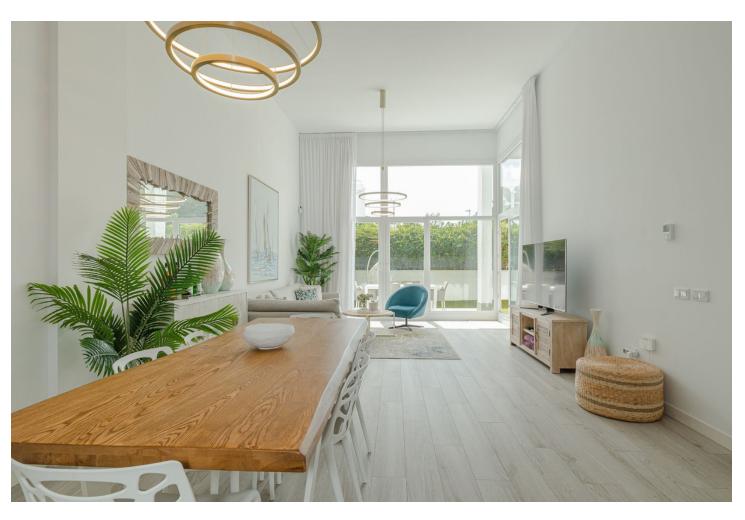

## Sales - Apartment - Benahavís 750.000€

www.mibgroup.es +34 662 58 96 58 info@mibgroup.es Community: 3,660 EUR / year IBI: 559 EUR / year Rubbish: 18 EUR / year

3

**|** 3

224 m2

60 m2

Spectacular ground floor duplex flat located in the exclusive gated community of Riverside, in the village of Benahavís, a secure environment where residents enjoy peace and privacy. One of the most outstanding features of this development is its impressive swimming pool, ideal for enjoying the sun and the beauty of the area. The flat is an example of spaciousness and sophistication. It has three spacious bedrooms, including an elegant master bedroom with an en-suite bathroom. The open-concept living room connects seamlessly with the kitchen and features double-height ceilings, creating a spacious and welcoming ambience. In the basement, residents will find a spacious entertainment area, ideal for hosting events or use as a recreational area. In addition, there is a practical laundry room, a guest toilet and a large storage room, adding functionality to the space. The exterior of the property is not to be outdone, offering spacious outdoor and indoor areas with plenty of privacy. A 36-square-metre terrace plus more than 60-square-metre garden complements the outdoor living experience. Just a 15-minute drive to the beach, 20 minutes to Puerto Banús and 25 minutes to Marbella, residents have access to the vibrant lifestyle and amenities that these iconic destinations have to offer. For those travelling, Malaga Airport is just 45 minutes away, ensuring easy access for residents and visitors alike.