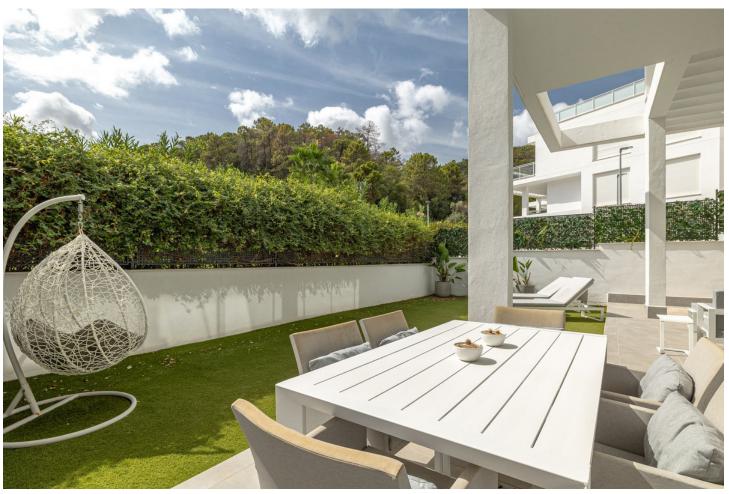

## Sales - Apartment - Benahavís 750.000€

www.mibgroup.es +34 662 58 96 58 info@mibgroup.es Community: 3,660 EUR / year IBI: 559 EUR / year Rubbish: 18 EUR / year

3

**|** 3

224 m2

60 m2

Spectacular ground floor duplex flat located in the exclusive gated community of Riverside, in the village of Benahavís, a secure environment where residents enjoy peace and privacy. One of the most outstanding features of this development is its impressive swimming pool, ideal for enjoying the sun and the beauty of the area. The flat is an example of spaciousness and sophistication. It has three spacious bedrooms, including an elegant master bedroom with an en-suite bathroom. The open-concept living room connects seamlessly with the kitchen and features double-height ceilings, creating a spacious and welcoming ambience. In the basement, residents will find a spacious entertainment area, ideal for hosting events or use as a recreational area. In addition, there is a practical laundry room, a guest toilet and a large storage room, adding functionality to the space. The exterior of the property is not to be outdone, offering spacious outdoor and indoor areas with plenty of privacy. A 36-square-metre terrace plus more than 60-square-metre garden complements the outdoor living experience. Just a 15-minute drive to the beach, 20 minutes to Puerto Banús and 25 minutes to Marbella, residents have access to the vibrant lifestyle and amenities that these iconic destinations have to offer. For those travelling, Malaga Airport is just 45 minutes away, ensuring easy access for residents and visitors alike.