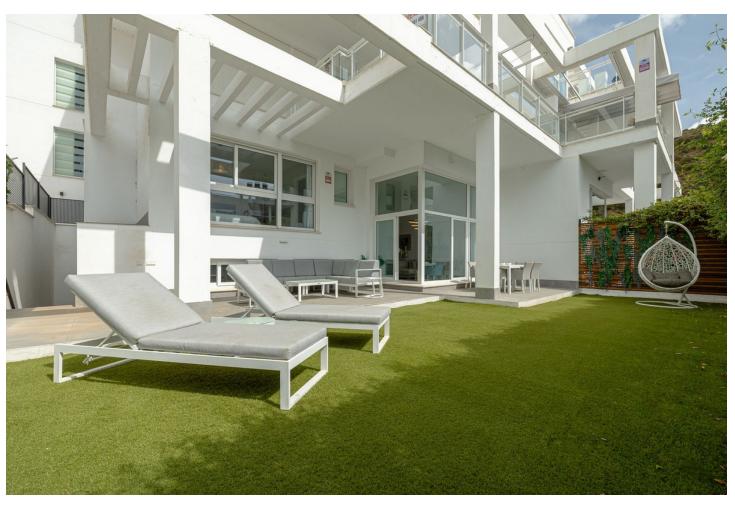

## Sales - Apartment - Benahavís 750.000€

www.mibgroup.es +34 662 58 96 58 info@mibgroup.es Community: 3,660 EUR / year IBI: 559 EUR / year Rubbish: 18 EUR / year

3

**|** 3

224 m2

60 m2

Spectacular ground floor duplex flat located in the exclusive gated community of Riverside, in the village of Benahavís, a secure environment where residents enjoy peace and privacy. One of the most outstanding features of this development is its impressive swimming pool, ideal for enjoying the sun and the beauty of the area. The flat is an example of spaciousness and sophistication. It has three spacious bedrooms, including an elegant master bedroom with an en-suite bathroom. The open-concept living room connects seamlessly with the kitchen and features double-height ceilings, creating a spacious and welcoming ambience. In the basement, residents will find a spacious entertainment area, ideal for hosting events or use as a recreational area. In addition, there is a practical laundry room, a guest toilet and a large storage room, adding functionality to the space. The exterior of the property is not to be outdone, offering spacious outdoor and indoor areas with plenty of privacy. A 36-square-metre terrace plus more than 60-square-metre garden complements the outdoor living experience. Just a 15-minute drive to the beach, 20 minutes to Puerto Banús and 25 minutes to Marbella, residents have access to the vibrant lifestyle and amenities that these iconic destinations have to offer. For those travelling, Malaga Airport is just 45 minutes away, ensuring easy access for residents and visitors alike.