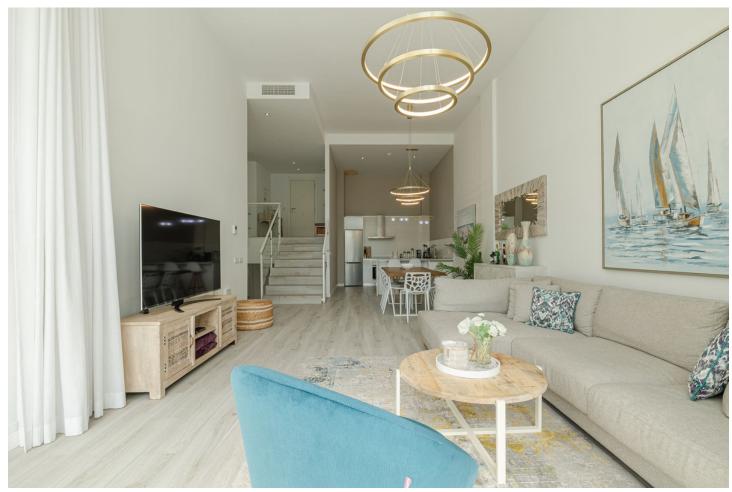

## Sales - Apartment - Benahavís 750.000€

www.mibgroup.es +34 662 58 96 58 info@mibgroup.es Community: 3,660 EUR / year IBI: 559 EUR / year Rubbish: 18 EUR / year

3

**|** 3

224 m2

60 m2

Spectacular ground floor duplex flat located in the exclusive gated community of Riverside, in the village of Benahavís, a secure environment where residents enjoy peace and privacy. One of the most outstanding features of this development is its impressive swimming pool, ideal for enjoying the sun and the beauty of the area. The flat is an example of spaciousness and sophistication. It has three spacious bedrooms, including an elegant master bedroom with an en-suite bathroom. The open-concept living room connects seamlessly with the kitchen and features double-height ceilings, creating a spacious and welcoming ambience. In the basement, residents will find a spacious entertainment area, ideal for hosting events or use as a recreational area. In addition, there is a practical laundry room, a guest toilet and a large storage room, adding functionality to the space. The exterior of the property is not to be outdone, offering spacious outdoor and indoor areas with plenty of privacy. A 36-square-metre terrace plus more than 60-square-metre garden complements the outdoor living experience. Just a 15-minute drive to the beach, 20 minutes to Puerto Banús and 25 minutes to Marbella, residents have access to the vibrant lifestyle and amenities that these iconic destinations have to offer. For those travelling, Malaga Airport is just 45 minutes away, ensuring easy access for residents and visitors alike.