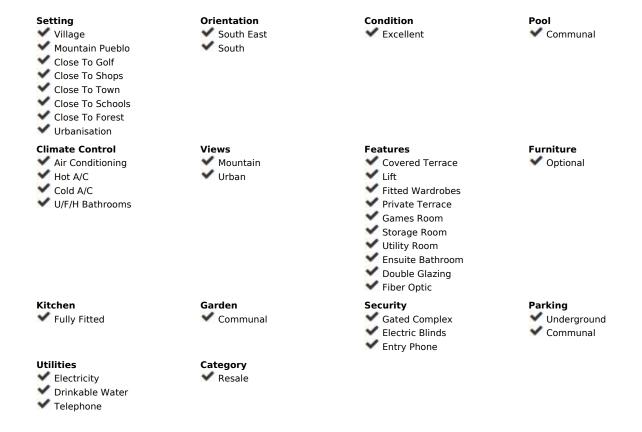

## Sales - Apartment - Benahavís 750.000€

www.mibgroup.es +34 662 58 96 58 info@mibgroup.es Community: 3,660 EUR / year IBI: 559 EUR / year Rubbish: 18 EUR / year

3

**|** 3

224 m2

60 m2

Spectacular ground floor duplex flat located in the exclusive gated community of Riverside, in the village of Benahavís, a secure environment where residents enjoy peace and privacy. One of the most outstanding features of this development is its impressive swimming pool, ideal for enjoying the sun and the beauty of the area. The flat is an example of spaciousness and sophistication. It has three spacious bedrooms, including an elegant master bedroom with an en-suite bathroom. The open-concept living room connects seamlessly with the kitchen and features double-height ceilings, creating a spacious and welcoming ambience. In the basement, residents will find a spacious entertainment area, ideal for hosting events or use as a recreational area. In addition, there is a practical laundry room, a guest toilet and a large storage room, adding functionality to the space. The exterior of the property is not to be outdone, offering spacious outdoor and indoor areas with plenty of privacy. A 36-square-metre terrace plus more than 60-square-metre garden complements the outdoor living experience. Just a 15-minute drive to the beach, 20 minutes to Puerto Banús and 25 minutes to Marbella, residents have access to the vibrant lifestyle and amenities that these iconic destinations have to offer. For those travelling, Malaga Airport is just 45 minutes away, ensuring easy access for residents and visitors alike.