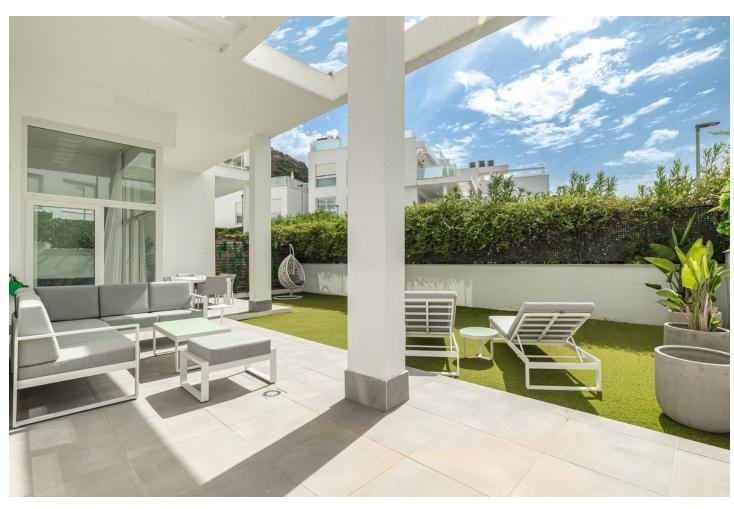

## Sales - Apartment - Benahavís 750.000€

www.mibgroup.es +34 662 58 96 58 info@mibgroup.es Community: 3,660 EUR / year IBI: 559 EUR / year Rubbish: 18 EUR / year

3

**|** 3

224 m2

60 m2

Spectacular ground floor duplex flat located in the exclusive gated community of Riverside, in the village of Benahavís, a secure environment where residents enjoy peace and privacy. One of the most outstanding features of this development is its impressive swimming pool, ideal for enjoying the sun and the beauty of the area. The flat is an example of spaciousness and sophistication. It has three spacious bedrooms, including an elegant master bedroom with an en-suite bathroom. The open-concept living room connects seamlessly with the kitchen and features double-height ceilings, creating a spacious and welcoming ambience. In the basement, residents will find a spacious entertainment area, ideal for hosting events or use as a recreational area. In addition, there is a practical laundry room, a guest toilet and a large storage room, adding functionality to the space. The exterior of the property is not to be outdone, offering spacious outdoor and indoor areas with plenty of privacy. A 36-square-metre terrace plus more than 60-square-metre garden complements the outdoor living experience. Just a 15-minute drive to the beach, 20 minutes to Puerto Banús and 25 minutes to Marbella, residents have access to the vibrant lifestyle and amenities that these iconic destinations have to offer. For those travelling, Malaga Airport is just 45 minutes away, ensuring easy access for residents and visitors alike.