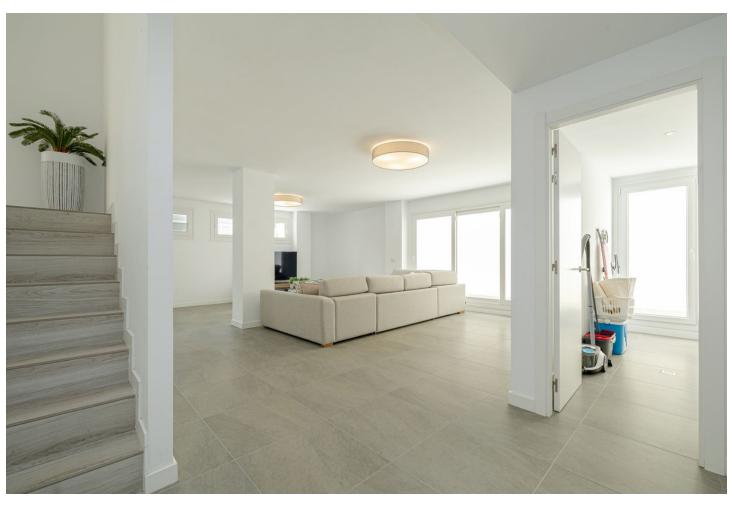

## Sales - Apartment - Benahavís 750.000€

www.mibgroup.es +34 662 58 96 58 info@mibgroup.es Community: 3,660 EUR / year IBI: 559 EUR / year Rubbish: 18 EUR / year

3

**|** 3

224 m2

60 m2

Spectacular ground floor duplex flat located in the exclusive gated community of Riverside, in the village of Benahavís, a secure environment where residents enjoy peace and privacy. One of the most outstanding features of this development is its impressive swimming pool, ideal for enjoying the sun and the beauty of the area. The flat is an example of spaciousness and sophistication. It has three spacious bedrooms, including an elegant master bedroom with an en-suite bathroom. The open-concept living room connects seamlessly with the kitchen and features double-height ceilings, creating a spacious and welcoming ambience. In the basement, residents will find a spacious entertainment area, ideal for hosting events or use as a recreational area. In addition, there is a practical laundry room, a guest toilet and a large storage room, adding functionality to the space. The exterior of the property is not to be outdone, offering spacious outdoor and indoor areas with plenty of privacy. A 36-square-metre terrace plus more than 60-square-metre garden complements the outdoor living experience. Just a 15-minute drive to the beach, 20 minutes to Puerto Banús and 25 minutes to Marbella, residents have access to the vibrant lifestyle and amenities that these iconic destinations have to offer. For those travelling, Malaga Airport is just 45 minutes away, ensuring easy access for residents and visitors alike.