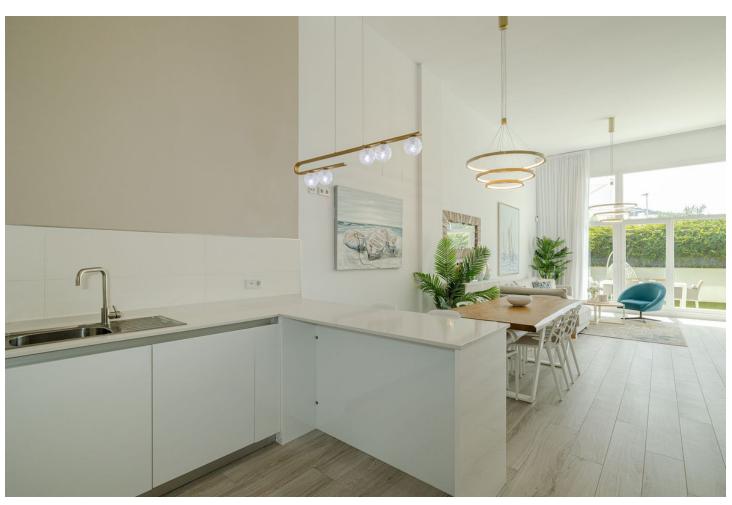

## Sales - Apartment - Benahavís 750.000€

www.mibgroup.es +34 662 58 96 58 info@mibgroup.es Community: 3,660 EUR / year IBI: 559 EUR / year Rubbish: 18 EUR / year

3

**|** 3

224 m2

60 m2

Spectacular ground floor duplex flat located in the exclusive gated community of Riverside, in the village of Benahavís, a secure environment where residents enjoy peace and privacy. One of the most outstanding features of this development is its impressive swimming pool, ideal for enjoying the sun and the beauty of the area. The flat is an example of spaciousness and sophistication. It has three spacious bedrooms, including an elegant master bedroom with an en-suite bathroom. The open-concept living room connects seamlessly with the kitchen and features double-height ceilings, creating a spacious and welcoming ambience. In the basement, residents will find a spacious entertainment area, ideal for hosting events or use as a recreational area. In addition, there is a practical laundry room, a guest toilet and a large storage room, adding functionality to the space. The exterior of the property is not to be outdone, offering spacious outdoor and indoor areas with plenty of privacy. A 36-square-metre terrace plus more than 60-square-metre garden complements the outdoor living experience. Just a 15-minute drive to the beach, 20 minutes to Puerto Banús and 25 minutes to Marbella, residents have access to the vibrant lifestyle and amenities that these iconic destinations have to offer. For those travelling, Malaga Airport is just 45 minutes away, ensuring easy access for residents and visitors alike.