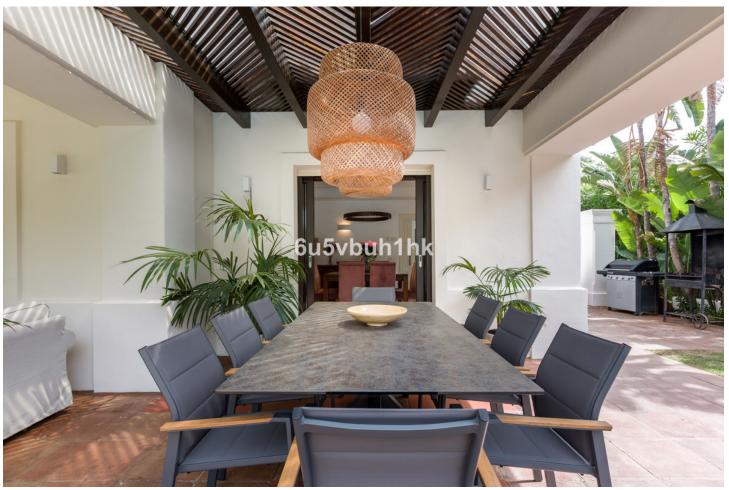

## Sales - House - Estepona 3.990.000€

www.mibgroup.es +34 662 58 96 58 info@mibgroup.es

Ref.-ID: MIBGR4841407 Estepona House

6

6

647 m2

1011 m2

Situated on a peaceful, tree-lined street in the prestigious area of Guadalmina Baja, this stunning 6-bedroom, 6-bathroom villa offers an unparalleled blend of colonial charm and modern luxury. Boasting 647 m² of elegant living space on a generous 1,011 m² plot, this south-facing home is the epitome of tranquility, just a short walk from the beach and near the exclusive Club de Pádel Alhambra del Golf. The villa's interior showcases high-quality finishes throughout, including Italian marble floors and exquisite marble bathrooms. Four of the six bedrooms feature ensuite bathrooms, while some of the bedrooms enjoy the warmth of wooden floors and serene views of the mature, beautifully landscaped garden. The spacious lounge, complete with a working fireplace, opens onto a charming porch and large outdoor dining area—perfect for entertaining or enjoying peaceful afternoons by the private pool. The fully fitted kitchen, equipped with premium Miele appliances, flows seamlessly into the dining room, providing a perfect space for family gatherings. Additional features include a fully equipped gym, ample storage throughout, and a garage with space for several cars. The villa also benefits from 24-hour security, ensuring peace of mind in this sought-after neighborhood. Surrounded by lush greenery, this home offers the perfect combination of luxury, privacy, and proximity to the beach. Whether relaxing by the pool, dining al fresco, or enjoying the serenity of the garden, this villa offers a lifestyle of effortless elegance in one of the most desirable areas of the Costa del Sol. The property has a tourist licence, with capacity for up to 10 people.