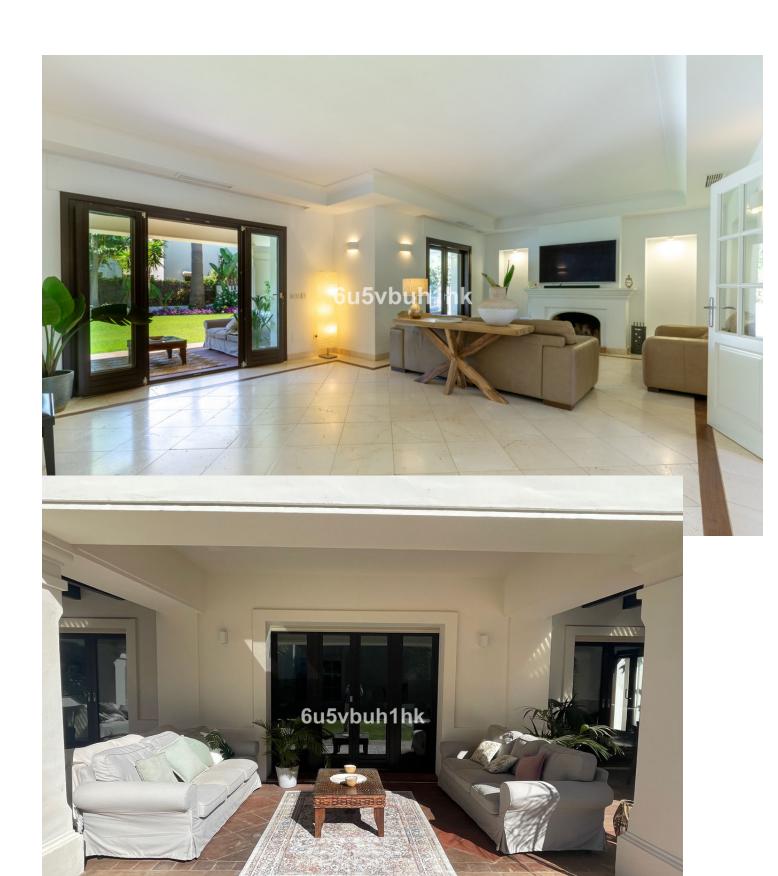

## Sales - House - Estepona 3.990.000€

www.mibgroup.es +34 662 58 96 58 info@mibgroup.es

Ref.-ID: MIBGR4841407 Estepona House

6

6

647 m2

1011 m2

Situated on a peaceful, tree-lined street in the prestigious area of Guadalmina Baja, this stunning 6-bedroom, 6-bathroom villa offers an unparalleled blend of colonial charm and modern luxury. Boasting 647 m² of elegant living space on a generous 1,011 m² plot, this south-facing home is the epitome of tranquility, just a short walk from the beach and near the exclusive Club de Pádel Alhambra del Golf. The villa's interior showcases high-quality finishes throughout, including Italian marble floors and exquisite marble bathrooms. Four of the six bedrooms feature ensuite bathrooms, while some of the bedrooms enjoy the warmth of wooden floors and serene views of the mature, beautifully landscaped garden. The spacious lounge, complete with a working fireplace, opens onto a charming porch and large outdoor dining area—perfect for entertaining or enjoying peaceful afternoons by the private pool. The fully fitted kitchen, equipped with premium Miele appliances, flows seamlessly into the dining room, providing a perfect space for family gatherings. Additional features include a fully equipped gym, ample storage throughout, and a garage with space for several cars. The villa also benefits from 24-hour security, ensuring peace of mind in this sought-after neighborhood. Surrounded by lush greenery, this home offers the perfect combination of luxury, privacy, and proximity to the beach. Whether relaxing by the pool, dining al fresco, or enjoying the serenity of the garden, this villa offers a lifestyle of effortless elegance in one of the most desirable areas of the Costa del Sol. The property has a tourist licence, with capacity for up to 10 people.