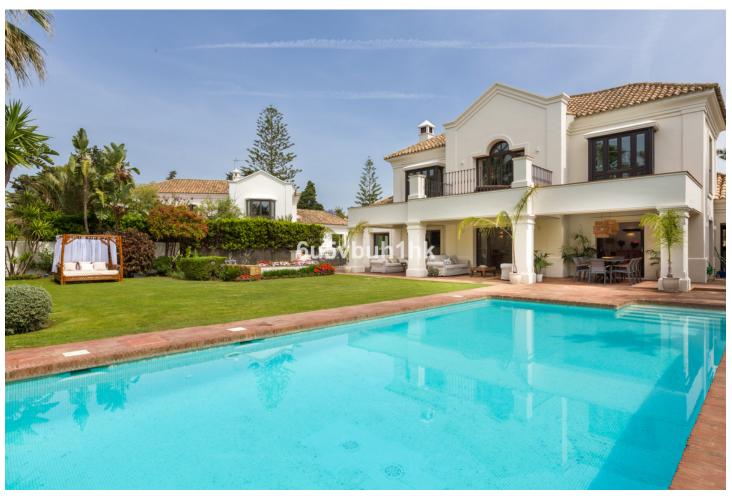

## Sales - House - Estepona 3.990.000€

www.mibgroup.es +34 662 58 96 58 info@mibgroup.es

Ref.-ID: MIBGR4841407 Estepona House

6

6

647 m2

1011 m2

Situated on a peaceful, tree-lined street in the prestigious area of Guadalmina Baja, this stunning 6-bedroom, 6-bathroom villa offers an unparalleled blend of colonial charm and modern luxury. Boasting 647 m² of elegant living space on a generous 1,011 m² plot, this south-facing home is the epitome of tranquility, just a short walk from the beach and near the exclusive Club de Pádel Alhambra del Golf. The villa's interior showcases high-quality finishes throughout, including Italian marble floors and exquisite marble bathrooms. Four of the six bedrooms feature ensuite bathrooms, while some of the bedrooms enjoy the warmth of wooden floors and serene views of the mature, beautifully landscaped garden. The spacious lounge, complete with a working fireplace, opens onto a charming porch and large outdoor dining area—perfect for entertaining or enjoying peaceful afternoons by the private pool. The fully fitted kitchen, equipped with premium Miele appliances, flows seamlessly into the dining room, providing a perfect space for family gatherings. Additional features include a fully equipped gym, ample storage throughout, and a garage with space for several cars. The villa also benefits from 24-hour security, ensuring peace of mind in this sought-after neighborhood. Surrounded by lush greenery, this home offers the perfect combination of luxury, privacy, and proximity to the beach. Whether relaxing by the pool, dining al fresco, or enjoying the serenity of the garden, this villa offers a lifestyle of effortless elegance in one of the most desirable areas of the Costa del Sol. The property has a tourist licence, with capacity for up to 10 people.