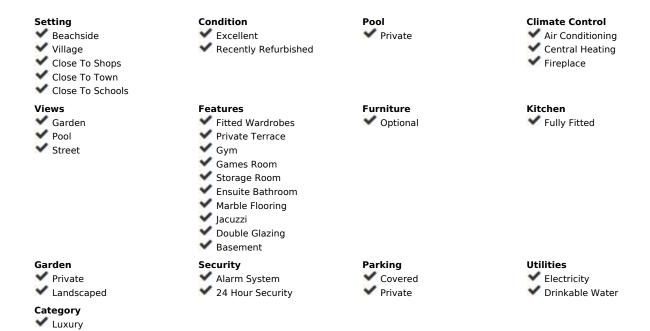

## Sales - House - Estepona 3.990.000€

www.mibgroup.es +34 662 58 96 58 info@mibgroup.es

Ref.-ID: MIBGR4841407 Estepona House

6

6

647 m2

1011 m2

Situated on a peaceful, tree-lined street in the prestigious area of Guadalmina Baja, this stunning 6-bedroom, 6-bathroom villa offers an unparalleled blend of colonial charm and modern luxury. Boasting 647 m² of elegant living space on a generous 1,011 m² plot, this south-facing home is the epitome of tranquility, just a short walk from the beach and near the exclusive Club de Pádel Alhambra del Golf. The villa's interior showcases high-quality finishes throughout, including Italian marble floors and exquisite marble bathrooms. Four of the six bedrooms feature ensuite bathrooms, while some of the bedrooms enjoy the warmth of wooden floors and serene views of the mature, beautifully landscaped garden. The spacious lounge, complete with a working fireplace, opens onto a charming porch and large outdoor dining area—perfect for entertaining or enjoying peaceful afternoons by the private pool. The fully fitted kitchen, equipped with premium Miele appliances, flows seamlessly into the dining room, providing a perfect space for family gatherings. Additional features include a fully equipped gym, ample storage throughout, and a garage with space for several cars. The villa also benefits from 24-hour security, ensuring peace of mind in this sought-after neighborhood. Surrounded by lush greenery, this home offers the perfect combination of luxury, privacy, and proximity to the beach. Whether relaxing by the pool, dining al fresco, or enjoying the serenity of the garden, this villa offers a lifestyle of effortless elegance in one of the most desirable areas of the Costa del Sol. The property has a tourist licence, with capacity for up to 10 people.