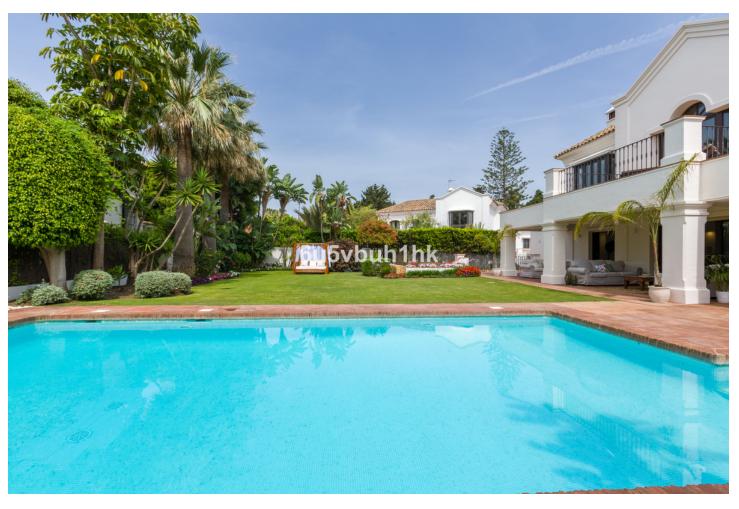

## Sales - House - Estepona 3.990.000€

www.mibgroup.es +34 662 58 96 58 info@mibgroup.es

Ref.-ID: MIBGR4841407 Estepona House

6

6

647 m2

1011 m2

Situated on a peaceful, tree-lined street in the prestigious area of Guadalmina Baja, this stunning 6-bedroom, 6-bathroom villa offers an unparalleled blend of colonial charm and modern luxury. Boasting 647 m² of elegant living space on a generous 1,011 m² plot, this south-facing home is the epitome of tranquility, just a short walk from the beach and near the exclusive Club de Pádel Alhambra del Golf. The villa's interior showcases high-quality finishes throughout, including Italian marble floors and exquisite marble bathrooms. Four of the six bedrooms feature ensuite bathrooms, while some of the bedrooms enjoy the warmth of wooden floors and serene views of the mature, beautifully landscaped garden. The spacious lounge, complete with a working fireplace, opens onto a charming porch and large outdoor dining area—perfect for entertaining or enjoying peaceful afternoons by the private pool. The fully fitted kitchen, equipped with premium Miele appliances, flows seamlessly into the dining room, providing a perfect space for family gatherings. Additional features include a fully equipped gym, ample storage throughout, and a garage with space for several cars. The villa also benefits from 24-hour security, ensuring peace of mind in this sought-after neighborhood. Surrounded by lush greenery, this home offers the perfect combination of luxury, privacy, and proximity to the beach. Whether relaxing by the pool, dining al fresco, or enjoying the serenity of the garden, this villa offers a lifestyle of effortless elegance in one of the most desirable areas of the Costa del Sol. The property has a tourist licence, with capacity for up to 10 people.