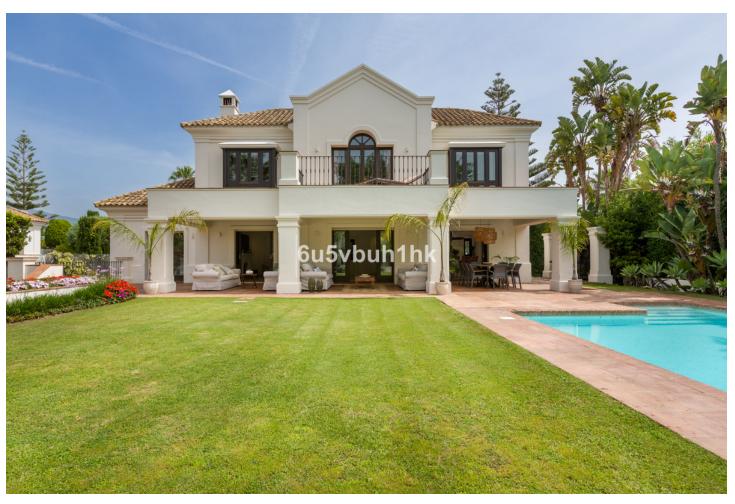

## Sales - House - Estepona 3.990.000€

www.mibgroup.es +34 662 58 96 58 info@mibgroup.es

Ref.-ID: MIBGR4841407 Estepona House

6

6

647 m2

1011 m2

Situated on a peaceful, tree-lined street in the prestigious area of Guadalmina Baja, this stunning 6-bedroom, 6-bathroom villa offers an unparalleled blend of colonial charm and modern luxury. Boasting 647 m² of elegant living space on a generous 1,011 m² plot, this south-facing home is the epitome of tranquility, just a short walk from the beach and near the exclusive Club de Pádel Alhambra del Golf. The villa's interior showcases high-quality finishes throughout, including Italian marble floors and exquisite marble bathrooms. Four of the six bedrooms feature ensuite bathrooms, while some of the bedrooms enjoy the warmth of wooden floors and serene views of the mature, beautifully landscaped garden. The spacious lounge, complete with a working fireplace, opens onto a charming porch and large outdoor dining area—perfect for entertaining or enjoying peaceful afternoons by the private pool. The fully fitted kitchen, equipped with premium Miele appliances, flows seamlessly into the dining room, providing a perfect space for family gatherings. Additional features include a fully equipped gym, ample storage throughout, and a garage with space for several cars. The villa also benefits from 24-hour security, ensuring peace of mind in this sought-after neighborhood. Surrounded by lush greenery, this home offers the perfect combination of luxury, privacy, and proximity to the beach. Whether relaxing by the pool, dining al fresco, or enjoying the serenity of the garden, this villa offers a lifestyle of effortless elegance in one of the most desirable areas of the Costa del Sol. The property has a tourist licence, with capacity for up to 10 people.