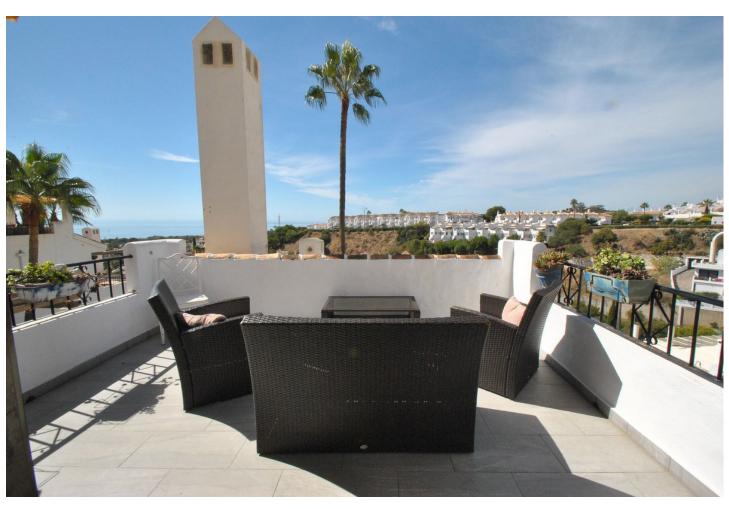

2

2

82 m2

Spacious 2-Bedroom Apartment with Sea Views for Sale in Calahonda Located in the heart of Lower Calahonda, this well presented 2-bedroom, 2-bathroom apartment is situated within a sought-after development, a 20-minute walk from local shops and a short stroll further to the beach. Its south-west orientation provides breathtaking sea views from the expansive private terrace, creating an ideal spot for relaxing or entertaining. Inside, the apartment features a spacious lounge and dining area, complemented by an open, fully fitted kitchen. The master bedroom includes an ensuite bathroom and direct access to a second private terrace, while the second double bedroom offers plenty of space for family or guests. The property is finished with marble floors and includes hot and cold air-conditioning throughout, ensuring year-round comfort. The development boasts excellent amenities, including two swimming pools—one large outdoor pool and a smaller indoor pool for year-round use. Additional features include CCTV security and communal parking. This well-priced apartment is offered for sale fully furnished and represents a fantastic opportunity for buyers seeking a prime location with easy access to both local amenities and the beach.