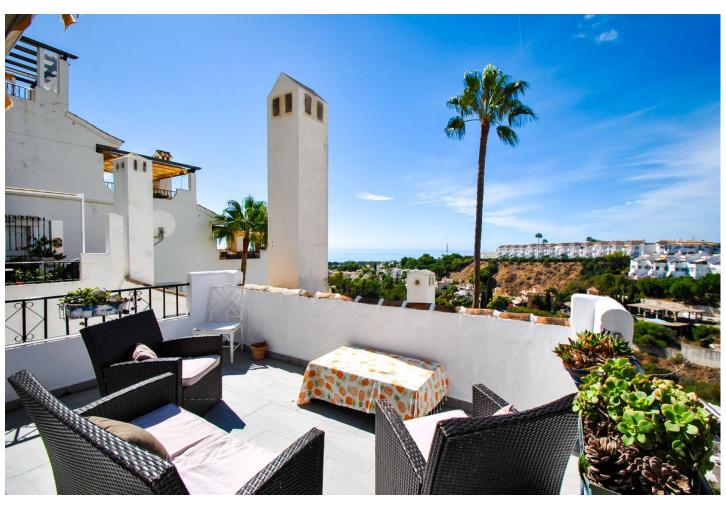

2

2

82 m2

Spacious 2-Bedroom Apartment with Sea Views for Sale in Calahonda Located in the heart of Lower Calahonda, this well presented 2-bedroom, 2-bathroom apartment is situated within a sought-after development, a 20-minute walk from local shops and a short stroll further to the beach. Its south-west orientation provides breathtaking sea views from the expansive private terrace, creating an ideal spot for relaxing or entertaining. Inside, the apartment features a spacious lounge and dining area, complemented by an open, fully fitted kitchen. The master bedroom includes an ensuite bathroom and direct access to a second private terrace, while the second double bedroom offers plenty of space for family or guests. The property is finished with marble floors and includes hot and cold air-conditioning throughout, ensuring year-round comfort. The development boasts excellent amenities, including two swimming pools—one large outdoor pool and a smaller indoor pool for year-round use. Additional features include CCTV security and communal parking. This well-priced apartment is offered for sale fully furnished and represents a fantastic opportunity for buyers seeking a prime location with easy access to both local amenities and the beach.

| Setting Close To Golf Close To Shops Close To Sea Urbanisation | Orientation South West       | <b>Condition</b> Good                                                                                                                                           | Pool Communal Indoor Heated |
|----------------------------------------------------------------|------------------------------|-----------------------------------------------------------------------------------------------------------------------------------------------------------------|-----------------------------|
| Climate Control Air Conditioning Hot A/C Cold A/C Fireplace    | Views Sea Mountain Panoramic | Features Lift Fitted Wardrobes Near Transport Private Terrace Satellite TV Ensuite Bathroom Access for people with reduced mobility Marble Flooring Fiber Optic | Furniture Fully Furnished   |
| Kitchen Fully Fitted                                           | Garden Communal Landscaped   | Security Gated Complex 24 Hour Security                                                                                                                         | Parking<br>Communal         |
| Utilities Electricity Drinkable Water                          | Category  Resale             |                                                                                                                                                                 |                             |