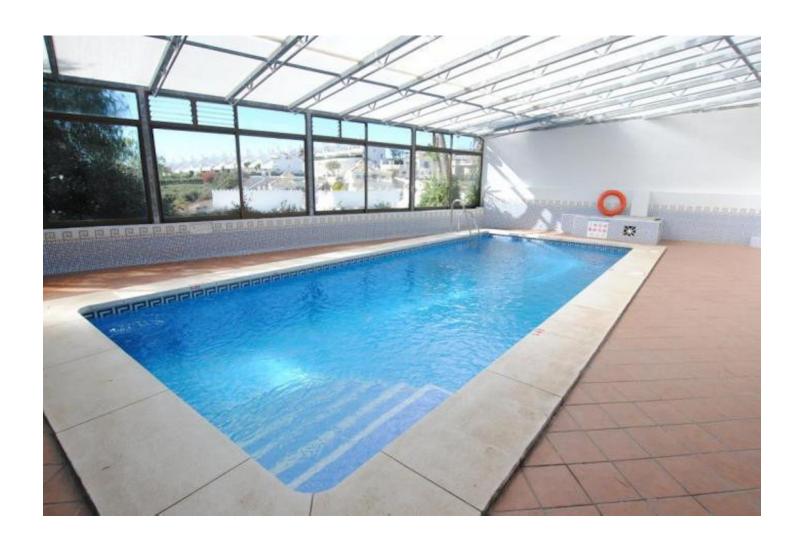

2

2

82 m2

Spacious 2-Bedroom Apartment with Sea Views for Sale in Calahonda Located in the heart of Lower Calahonda, this well presented 2-bedroom, 2-bathroom apartment is situated within a sought-after development, a 20-minute walk from local shops and a short stroll further to the beach. Its south-west orientation provides breathtaking sea views from the expansive private terrace, creating an ideal spot for relaxing or entertaining. Inside, the apartment features a spacious lounge and dining area, complemented by an open, fully fitted kitchen. The master bedroom includes an ensuite bathroom and direct access to a second private terrace, while the second double bedroom offers plenty of space for family or guests. The property is finished with marble floors and includes hot and cold air-conditioning throughout, ensuring year-round comfort. The development boasts excellent amenities, including two swimming pools—one large outdoor pool and a smaller indoor pool for year-round use. Additional features include CCTV security and communal parking. This well-priced apartment is offered for sale fully furnished and represents a fantastic opportunity for buyers seeking a prime location with easy access to both local amenities and the beach.

| Setting Close To Golf Close To Shops Close To Sea Urbanisation | Orientation South West       | <b>Condition</b> Good                                                                                                                                           | Pool Communal Indoor Heated |
|----------------------------------------------------------------|------------------------------|-----------------------------------------------------------------------------------------------------------------------------------------------------------------|-----------------------------|
| Climate Control Air Conditioning Hot A/C Cold A/C Fireplace    | Views Sea Mountain Panoramic | Features Lift Fitted Wardrobes Near Transport Private Terrace Satellite TV Ensuite Bathroom Access for people with reduced mobility Marble Flooring Fiber Optic | Furniture Fully Furnished   |
| Kitchen Fully Fitted                                           | Garden Communal Landscaped   | Security Gated Complex 24 Hour Security                                                                                                                         | Parking<br>Communal         |
| Utilities Electricity Drinkable Water                          | Category  Resale             |                                                                                                                                                                 |                             |