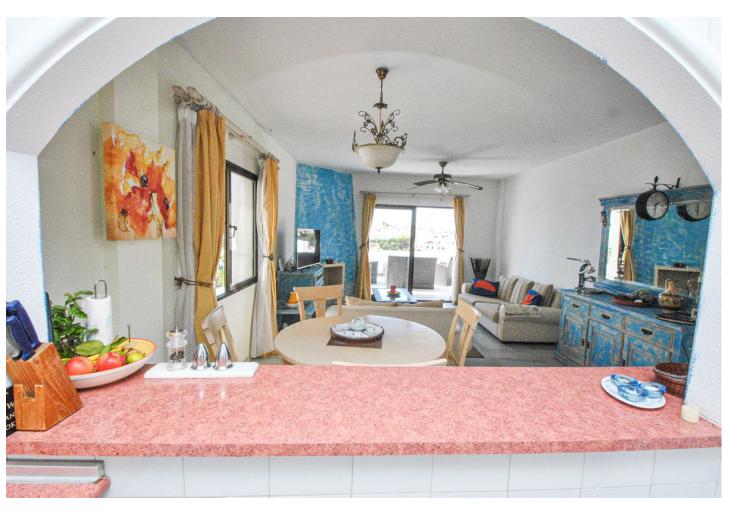

2

2

82 m2

Spacious 2-Bedroom Apartment with Sea Views for Sale in Calahonda Located in the heart of Lower Calahonda, this well presented 2-bedroom, 2-bathroom apartment is situated within a sought-after development, a 20-minute walk from local shops and a short stroll further to the beach. Its south-west orientation provides breathtaking sea views from the expansive private terrace, creating an ideal spot for relaxing or entertaining. Inside, the apartment features a spacious lounge and dining area, complemented by an open, fully fitted kitchen. The master bedroom includes an ensuite bathroom and direct access to a second private terrace, while the second double bedroom offers plenty of space for family or guests. The property is finished with marble floors and includes hot and cold air-conditioning throughout, ensuring year-round comfort. The development boasts excellent amenities, including two swimming pools—one large outdoor pool and a smaller indoor pool for year-round use. Additional features include CCTV security and communal parking. This well-priced apartment is offered for sale fully furnished and represents a fantastic opportunity for buyers seeking a prime location with easy access to both local amenities and the beach.