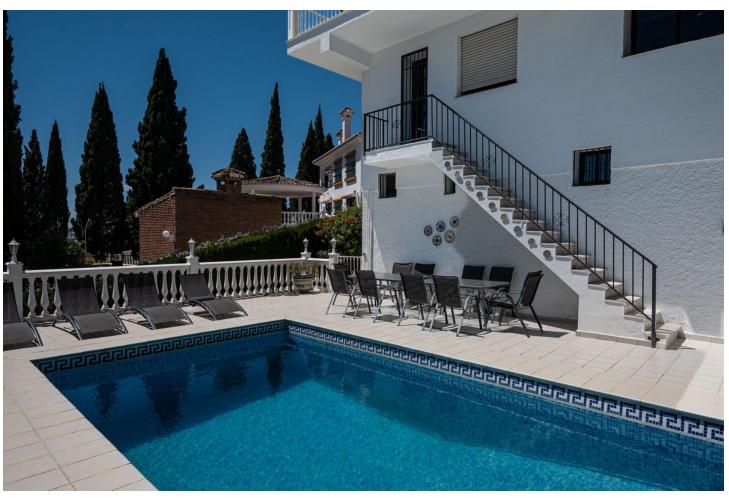

## Sales - House - Sierrezuela 875.000€

www.mibgroup.es +34 662 58 96 58 info@mibgroup.es

Ref.-ID: MIBGR4841461 Sierrezuela House

7

6

522 m2

1000 m<sup>2</sup>

Located right on the border of Fuengirola, this stunning 7-bedroom villa offers spectacular views of both the city and the sea, surrounded by a charming natural setting with lush vegetation, a garden, and a beautiful south-facing pool. It truly is a lovely residence! Upon entering the villa, a stylish hallway leads to the spacious living and dining area, where you can enjoy impressive panoramic views. Upstairs, there are two additional bedrooms, one of which is very spacious, with plenty of natural light and a private terrace perfect for soaking up the sun. Stepping down one level from the main floor, you'll find a generous space that can be adapted into a gym, entertainment room, or any other type of room you desire. On this level, there are also two other large and comfortable bedrooms, both with en-suite bathrooms. One more level down, there's a very comfortable and well-equipped kitchen with direct access to the garden and pool. The property is situated in one of the most exclusive areas of Mijas Costa, near Fuengirola, with easy access to all amenities and transportation links within minutes. Additionally, on the ground floor, there are two more bedrooms, one of which has a private bathroom. In total, the villa has 6 bathrooms. This floor also includes a second kitchen and a sauna. From this kitchen, you can directly access the pool, which measures 3 x 9 m. This villa is ideal for a family looking for a spacious and serene home in a magnificent setting, combining the tranquility of nature with the proximity to shops, restaurants, and the center of Fuengirola, just a few minutes away.