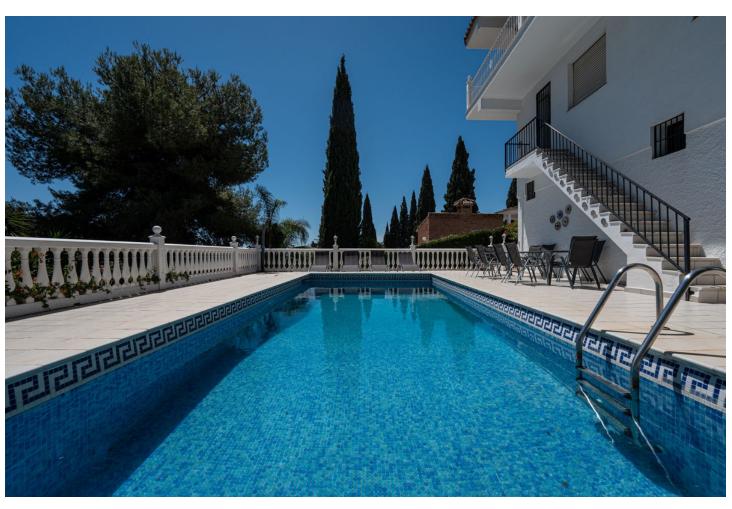

## Sales - House - Sierrezuela 875.000€

www.mibgroup.es +34 662 58 96 58 info@mibgroup.es

Ref.-ID: MIBGR4841461 Sierrezuela House

7

6

522 m2

1000 m<sup>2</sup>

Located right on the border of Fuengirola, this stunning 7-bedroom villa offers spectacular views of both the city and the sea, surrounded by a charming natural setting with lush vegetation, a garden, and a beautiful south-facing pool. It truly is a lovely residence! Upon entering the villa, a stylish hallway leads to the spacious living and dining area, where you can enjoy impressive panoramic views. Upstairs, there are two additional bedrooms, one of which is very spacious, with plenty of natural light and a private terrace perfect for soaking up the sun. Stepping down one level from the main floor, you'll find a generous space that can be adapted into a gym, entertainment room, or any other type of room you desire. On this level, there are also two other large and comfortable bedrooms, both with en-suite bathrooms. One more level down, there's a very comfortable and well-equipped kitchen with direct access to the garden and pool. The property is situated in one of the most exclusive areas of Mijas Costa, near Fuengirola, with easy access to all amenities and transportation links within minutes. Additionally, on the ground floor, there are two more bedrooms, one of which has a private bathroom. In total, the villa has 6 bathrooms. This floor also includes a second kitchen and a sauna. From this kitchen, you can directly access the pool, which measures 3 x 9 m. This villa is ideal for a family looking for a spacious and serene home in a magnificent setting, combining the tranquility of nature with the proximity to shops, restaurants, and the center of Fuengirola, just a few minutes away.