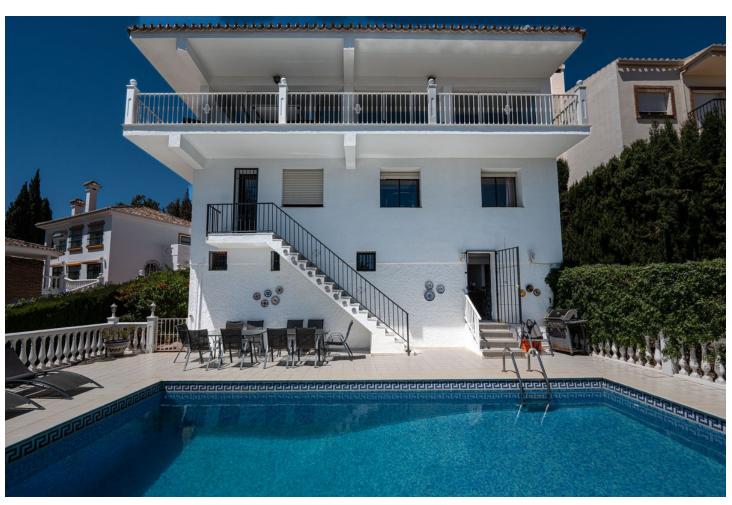

## Sales - House - Sierrezuela 875.000€

www.mibgroup.es +34 662 58 96 58 info@mibgroup.es

Ref.-ID: MIBGR4841461 Sierrezuela House

7

6

522 m2

1000 m<sup>2</sup>

Located right on the border of Fuengirola, this stunning 7-bedroom villa offers spectacular views of both the city and the sea, surrounded by a charming natural setting with lush vegetation, a garden, and a beautiful south-facing pool. It truly is a lovely residence! Upon entering the villa, a stylish hallway leads to the spacious living and dining area, where you can enjoy impressive panoramic views. Upstairs, there are two additional bedrooms, one of which is very spacious, with plenty of natural light and a private terrace perfect for soaking up the sun. Stepping down one level from the main floor, you'll find a generous space that can be adapted into a gym, entertainment room, or any other type of room you desire. On this level, there are also two other large and comfortable bedrooms, both with en-suite bathrooms. One more level down, there's a very comfortable and well-equipped kitchen with direct access to the garden and pool. The property is situated in one of the most exclusive areas of Mijas Costa, near Fuengirola, with easy access to all amenities and transportation links within minutes. Additionally, on the ground floor, there are two more bedrooms, one of which has a private bathroom. In total, the villa has 6 bathrooms. This floor also includes a second kitchen and a sauna. From this kitchen, you can directly access the pool, which measures 3 x 9 m. This villa is ideal for a family looking for a spacious and serene home in a magnificent setting, combining the tranquility of nature with the proximity to shops, restaurants, and the center of Fuengirola, just a few minutes away.