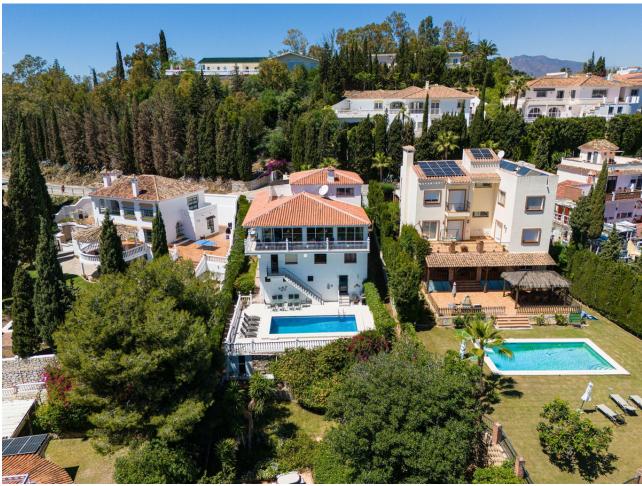

## Sales - House - Sierrezuela 875.000€

www.mibgroup.es +34 662 58 96 58 info@mibgroup.es

Ref.-ID: MIBGR4841461 Sierrezuela House

7

6

522 m2

1000 m<sup>2</sup>

Located right on the border of Fuengirola, this stunning 7-bedroom villa offers spectacular views of both the city and the sea, surrounded by a charming natural setting with lush vegetation, a garden, and a beautiful south-facing pool. It truly is a lovely residence! Upon entering the villa, a stylish hallway leads to the spacious living and dining area, where you can enjoy impressive panoramic views. Upstairs, there are two additional bedrooms, one of which is very spacious, with plenty of natural light and a private terrace perfect for soaking up the sun. Stepping down one level from the main floor, you'll find a generous space that can be adapted into a gym, entertainment room, or any other type of room you desire. On this level, there are also two other large and comfortable bedrooms, both with en-suite bathrooms. One more level down, there's a very comfortable and well-equipped kitchen with direct access to the garden and pool. The property is situated in one of the most exclusive areas of Mijas Costa, near Fuengirola, with easy access to all amenities and transportation links within minutes. Additionally, on the ground floor, there are two more bedrooms, one of which has a private bathroom. In total, the villa has 6 bathrooms. This floor also includes a second kitchen and a sauna. From this kitchen, you can directly access the pool, which measures 3 x 9 m. This villa is ideal for a family looking for a spacious and serene home in a magnificent setting, combining the tranquility of nature with the proximity to shops, restaurants, and the center of Fuengirola, just a few minutes away.