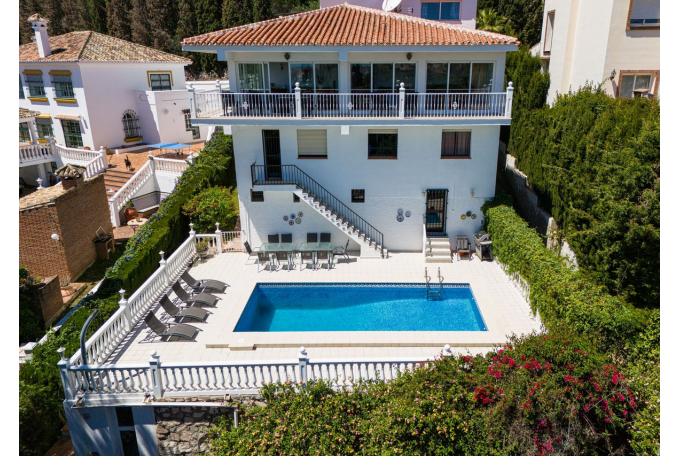

## Sales - House - Sierrezuela 875.000€

www.mibgroup.es +34 662 58 96 58 info@mibgroup.es

Ref.-ID: MIBGR4841461 Sierrezuela House

7

6

522 m2

1000 m<sup>2</sup>

Located right on the border of Fuengirola, this stunning 7-bedroom villa offers spectacular views of both the city and the sea, surrounded by a charming natural setting with lush vegetation, a garden, and a beautiful south-facing pool. It truly is a lovely residence! Upon entering the villa, a stylish hallway leads to the spacious living and dining area, where you can enjoy impressive panoramic views. Upstairs, there are two additional bedrooms, one of which is very spacious, with plenty of natural light and a private terrace perfect for soaking up the sun. Stepping down one level from the main floor, you'll find a generous space that can be adapted into a gym, entertainment room, or any other type of room you desire. On this level, there are also two other large and comfortable bedrooms, both with en-suite bathrooms. One more level down, there's a very comfortable and well-equipped kitchen with direct access to the garden and pool. The property is situated in one of the most exclusive areas of Mijas Costa, near Fuengirola, with easy access to all amenities and transportation links within minutes. Additionally, on the ground floor, there are two more bedrooms, one of which has a private bathroom. In total, the villa has 6 bathrooms. This floor also includes a second kitchen and a sauna. From this kitchen, you can directly access the pool, which measures 3 x 9 m. This villa is ideal for a family looking for a spacious and serene home in a magnificent setting, combining the tranquility of nature with the proximity to shops, restaurants, and the center of Fuengirola, just a few minutes away.