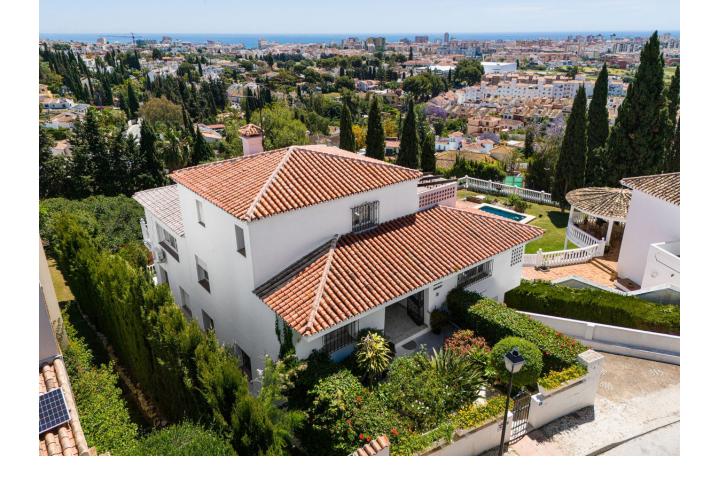

## Sales - House - Sierrezuela 875.000€

www.mibgroup.es +34 662 58 96 58 info@mibgroup.es

Ref.-ID: MIBGR4841461 Sierrezuela House

7

6

522 m2

1000 m<sup>2</sup>

Located right on the border of Fuengirola, this stunning 7-bedroom villa offers spectacular views of both the city and the sea, surrounded by a charming natural setting with lush vegetation, a garden, and a beautiful south-facing pool. It truly is a lovely residence! Upon entering the villa, a stylish hallway leads to the spacious living and dining area, where you can enjoy impressive panoramic views. Upstairs, there are two additional bedrooms, one of which is very spacious, with plenty of natural light and a private terrace perfect for soaking up the sun. Stepping down one level from the main floor, you'll find a generous space that can be adapted into a gym, entertainment room, or any other type of room you desire. On this level, there are also two other large and comfortable bedrooms, both with en-suite bathrooms. One more level down, there's a very comfortable and well-equipped kitchen with direct access to the garden and pool. The property is situated in one of the most exclusive areas of Mijas Costa, near Fuengirola, with easy access to all amenities and transportation links within minutes. Additionally, on the ground floor, there are two more bedrooms, one of which has a private bathroom. In total, the villa has 6 bathrooms. This floor also includes a second kitchen and a sauna. From this kitchen, you can directly access the pool, which measures 3 x 9 m. This villa is ideal for a family looking for a spacious and serene home in a magnificent setting, combining the tranquility of nature with the proximity to shops, restaurants, and the center of Fuengirola, just a few minutes away.