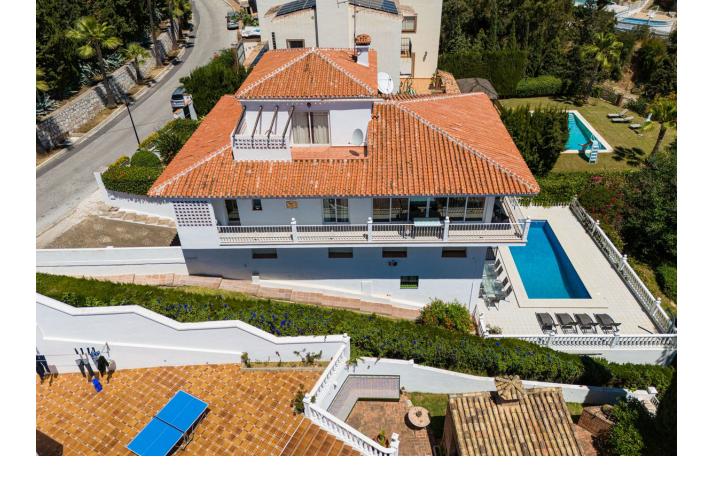

## Sales - House - Sierrezuela 875.000€

www.mibgroup.es +34 662 58 96 58 info@mibgroup.es

Ref.-ID: MIBGR4841461 Sierrezuela House

7

6

522 m2

1000 m<sup>2</sup>

Located right on the border of Fuengirola, this stunning 7-bedroom villa offers spectacular views of both the city and the sea, surrounded by a charming natural setting with lush vegetation, a garden, and a beautiful south-facing pool. It truly is a lovely residence! Upon entering the villa, a stylish hallway leads to the spacious living and dining area, where you can enjoy impressive panoramic views. Upstairs, there are two additional bedrooms, one of which is very spacious, with plenty of natural light and a private terrace perfect for soaking up the sun. Stepping down one level from the main floor, you'll find a generous space that can be adapted into a gym, entertainment room, or any other type of room you desire. On this level, there are also two other large and comfortable bedrooms, both with en-suite bathrooms. One more level down, there's a very comfortable and well-equipped kitchen with direct access to the garden and pool. The property is situated in one of the most exclusive areas of Mijas Costa, near Fuengirola, with easy access to all amenities and transportation links within minutes. Additionally, on the ground floor, there are two more bedrooms, one of which has a private bathroom. In total, the villa has 6 bathrooms. This floor also includes a second kitchen and a sauna. From this kitchen, you can directly access the pool, which measures 3 x 9 m. This villa is ideal for a family looking for a spacious and serene home in a magnificent setting, combining the tranquility of nature with the proximity to shops, restaurants, and the center of Fuengirola, just a few minutes away.