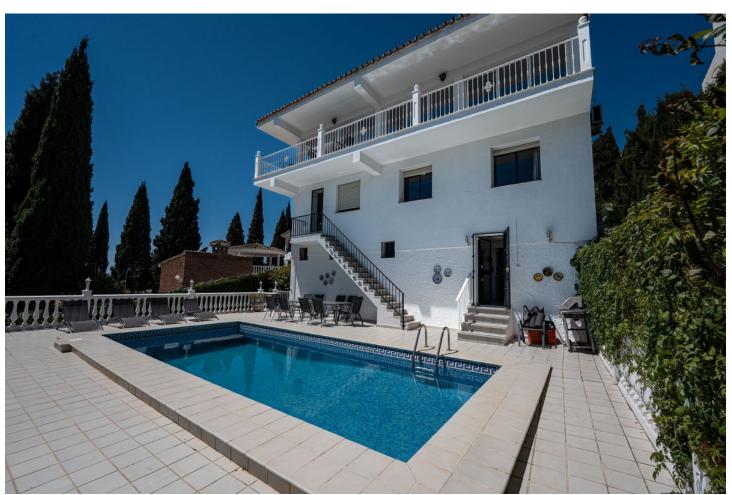

## Sales - House - Sierrezuela 875.000€

www.mibgroup.es +34 662 58 96 58 info@mibgroup.es

Ref.-ID: MIBGR4841461 Sierrezuela House

7

6

522 m2

1000 m<sup>2</sup>

Located right on the border of Fuengirola, this stunning 7-bedroom villa offers spectacular views of both the city and the sea, surrounded by a charming natural setting with lush vegetation, a garden, and a beautiful south-facing pool. It truly is a lovely residence! Upon entering the villa, a stylish hallway leads to the spacious living and dining area, where you can enjoy impressive panoramic views. Upstairs, there are two additional bedrooms, one of which is very spacious, with plenty of natural light and a private terrace perfect for soaking up the sun. Stepping down one level from the main floor, you'll find a generous space that can be adapted into a gym, entertainment room, or any other type of room you desire. On this level, there are also two other large and comfortable bedrooms, both with en-suite bathrooms. One more level down, there's a very comfortable and well-equipped kitchen with direct access to the garden and pool. The property is situated in one of the most exclusive areas of Mijas Costa, near Fuengirola, with easy access to all amenities and transportation links within minutes. Additionally, on the ground floor, there are two more bedrooms, one of which has a private bathroom. In total, the villa has 6 bathrooms. This floor also includes a second kitchen and a sauna. From this kitchen, you can directly access the pool, which measures 3 x 9 m. This villa is ideal for a family looking for a spacious and serene home in a magnificent setting, combining the tranquility of nature with the proximity to shops, restaurants, and the center of Fuengirola, just a few minutes away.