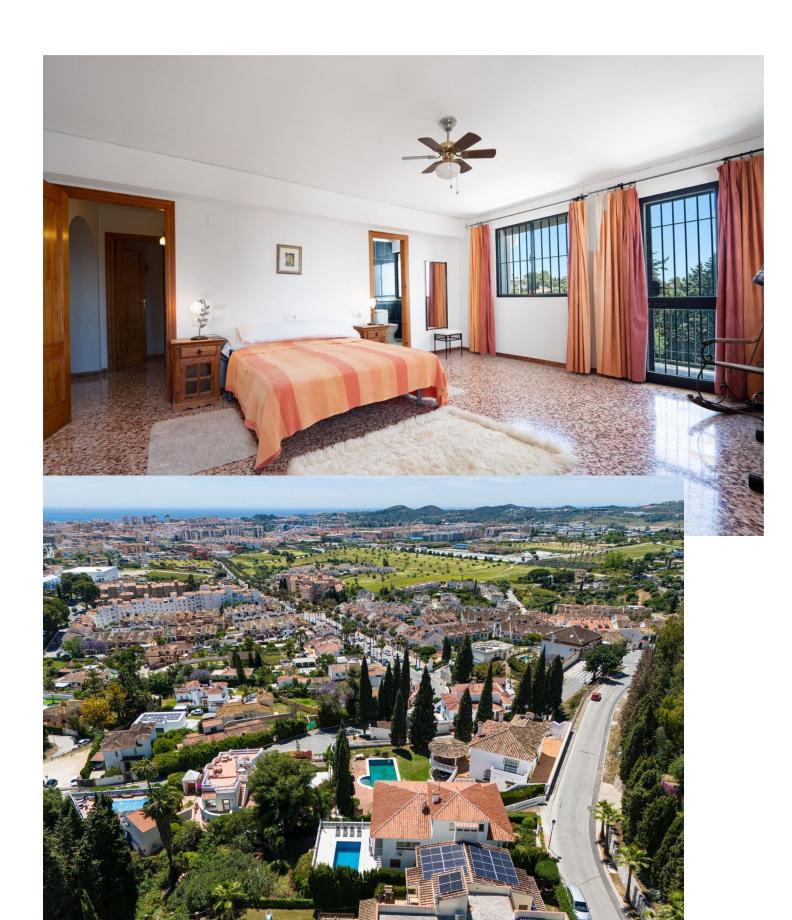

## Sales - House - Sierrezuela 875.000€

www.mibgroup.es +34 662 58 96 58 info@mibgroup.es

Ref.-ID: MIBGR4841461 Sierrezuela House

7

6

522 m2

1000 m<sup>2</sup>

Located right on the border of Fuengirola, this stunning 7-bedroom villa offers spectacular views of both the city and the sea, surrounded by a charming natural setting with lush vegetation, a garden, and a beautiful south-facing pool. It truly is a lovely residence! Upon entering the villa, a stylish hallway leads to the spacious living and dining area, where you can enjoy impressive panoramic views. Upstairs, there are two additional bedrooms, one of which is very spacious, with plenty of natural light and a private terrace perfect for soaking up the sun. Stepping down one level from the main floor, you'll find a generous space that can be adapted into a gym, entertainment room, or any other type of room you desire. On this level, there are also two other large and comfortable bedrooms, both with en-suite bathrooms. One more level down, there's a very comfortable and well-equipped kitchen with direct access to the garden and pool. The property is situated in one of the most exclusive areas of Mijas Costa, near Fuengirola, with easy access to all amenities and transportation links within minutes. Additionally, on the ground floor, there are two more bedrooms, one of which has a private bathroom. In total, the villa has 6 bathrooms. This floor also includes a second kitchen and a sauna. From this kitchen, you can directly access the pool, which measures 3 x 9 m. This villa is ideal for a family looking for a spacious and serene home in a magnificent setting, combining the tranquility of nature with the proximity to shops, restaurants, and the center of Fuengirola, just a few minutes away.