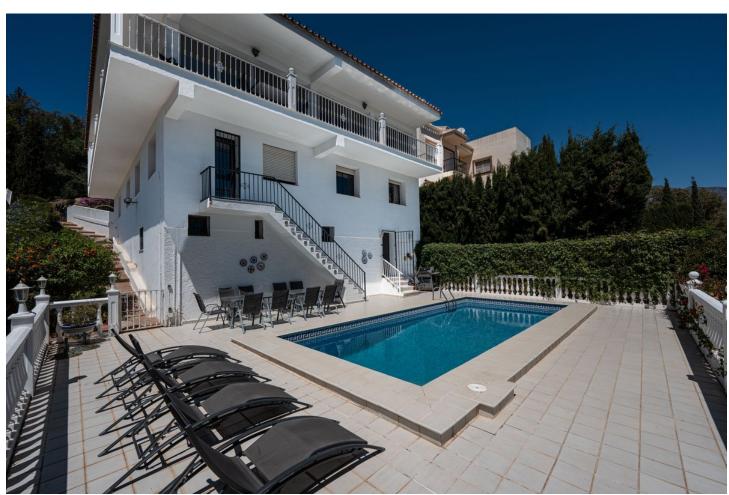

## Sales - House - Sierrezuela 875.000€

www.mibgroup.es +34 662 58 96 58 info@mibgroup.es

Ref.-ID: MIBGR4841461 Sierrezuela House

7

6

522 m2

1000 m<sup>2</sup>

Located right on the border of Fuengirola, this stunning 7-bedroom villa offers spectacular views of both the city and the sea, surrounded by a charming natural setting with lush vegetation, a garden, and a beautiful south-facing pool. It truly is a lovely residence! Upon entering the villa, a stylish hallway leads to the spacious living and dining area, where you can enjoy impressive panoramic views. Upstairs, there are two additional bedrooms, one of which is very spacious, with plenty of natural light and a private terrace perfect for soaking up the sun. Stepping down one level from the main floor, you'll find a generous space that can be adapted into a gym, entertainment room, or any other type of room you desire. On this level, there are also two other large and comfortable bedrooms, both with en-suite bathrooms. One more level down, there's a very comfortable and well-equipped kitchen with direct access to the garden and pool. The property is situated in one of the most exclusive areas of Mijas Costa, near Fuengirola, with easy access to all amenities and transportation links within minutes. Additionally, on the ground floor, there are two more bedrooms, one of which has a private bathroom. In total, the villa has 6 bathrooms. This floor also includes a second kitchen and a sauna. From this kitchen, you can directly access the pool, which measures 3 x 9 m. This villa is ideal for a family looking for a spacious and serene home in a magnificent setting, combining the tranquility of nature with the proximity to shops, restaurants, and the center of Fuengirola, just a few minutes away.