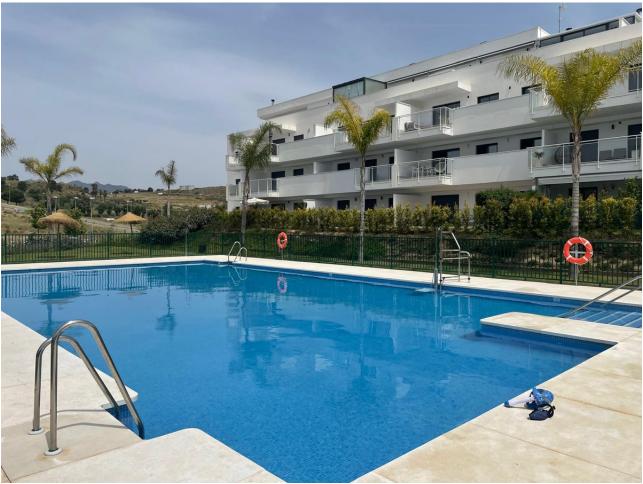

15 m<sup>2</sup>

Fantastic modern ground floor apartment, finished in 2021 in La Cala de Mijas, El Lagar, 5 minutes to the centre and beaches by car. The urbanization has a lovely pool, gardens and a kids play area. The property comes with a private open parking space and the furniture is optional to be purchased. As you enter the apartment to your right you have the fully fitted kitchen and a seperate laundry / utility / storage area. From the entrance straight ahead you have the large bright living / dining room with access to the large covered terrace and private garden. From the living room you have a full bathroom with window (with bath/shower) additional double wardobe; access to the 2nd bedroom with fitted wardobes and also has access to the large terrace /garden. Adjacent is the master bedroom with en-suite bathroom with walk in shower and window, you also have a nice triple wardobe area with plenty of storage, this bedroom also has access to the terrace. You have central air conditioning hot and cold throughout. Modern tile flooring throughout. You are 25 minutes from Malaga airport and 20 minutes to Marbella by car. La cala de Mijas offers you nice beaches, supermarkets and restaurants, transport, schools and activities aswell as local markets and fairs. A turnkey opportunity to purchase the furniture and a car, make an offer. A video is available upon request.