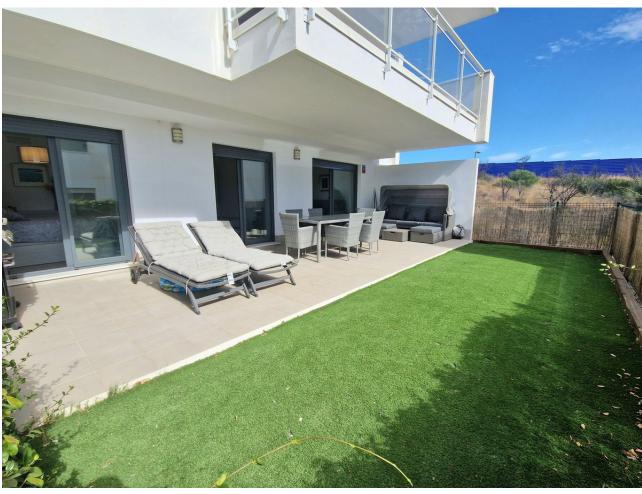

15 m<sup>2</sup>

Fantastic modern ground floor apartment, finished in 2021 in La Cala de Mijas, El Lagar, 5 minutes to the centre and beaches by car. The urbanization has a lovely pool, gardens and a kids play area. The property comes with a private open parking space and the furniture is optional to be purchased. As you enter the apartment to your right you have the fully fitted kitchen and a seperate laundry / utility / storage area. From the entrance straight ahead you have the large bright living / dining room with access to the large covered terrace and private garden. From the living room you have a full bathroom with window (with bath/shower) additional double wardobe; access to the 2nd bedroom with fitted wardobes and also has access to the large terrace /garden. Adjacent is the master bedroom with en-suite bathroom with walk in shower and window, you also have a nice triple wardobe area with plenty of storage, this bedroom also has access to the terrace. You have central air conditioning hot and cold throughout. Modern tile flooring throughout. You are 25 minutes from Malaga airport and 20 minutes to Marbella by car. La cala de Mijas offers you nice beaches, supermarkets and restaurants, transport, schools and activities aswell as local markets and fairs. A turnkey opportunity to purchase the furniture and a car, make an offer. A video is available upon request.