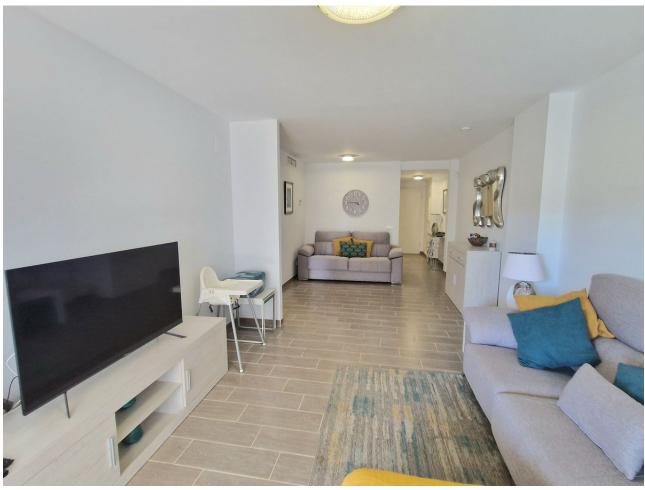

15 m<sup>2</sup>

Fantastic modern ground floor apartment, finished in 2021 in La Cala de Mijas, El Lagar, 5 minutes to the centre and beaches by car. The urbanization has a lovely pool, gardens and a kids play area. The property comes with a private open parking space and the furniture is optional to be purchased. As you enter the apartment to your right you have the fully fitted kitchen and a seperate laundry / utility / storage area. From the entrance straight ahead you have the large bright living / dining room with access to the large covered terrace and private garden. From the living room you have a full bathroom with window (with bath/shower) additional double wardobe; access to the 2nd bedroom with fitted wardobes and also has access to the large terrace /garden. Adjacent is the master bedroom with en-suite bathroom with walk in shower and window, you also have a nice triple wardobe area with plenty of storage, this bedroom also has access to the terrace. You have central air conditioning hot and cold throughout. Modern tile flooring throughout. You are 25 minutes from Malaga airport and 20 minutes to Marbella by car. La cala de Mijas offers you nice beaches, supermarkets and restaurants, transport, schools and activities aswell as local markets and fairs. A turnkey opportunity to purchase the furniture and a car, make an offer. A video is available upon request.