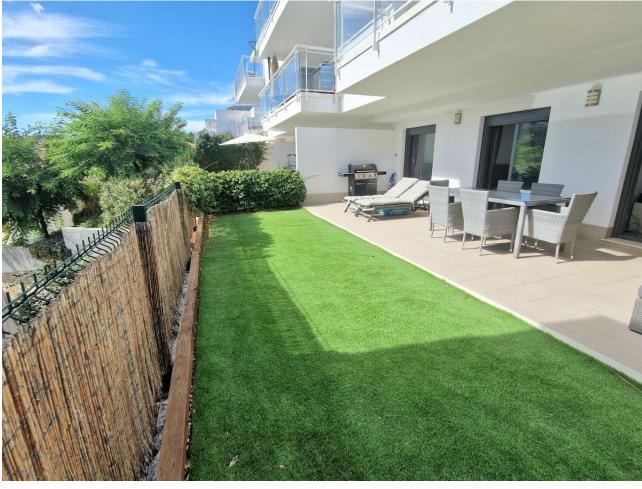

15 m<sup>2</sup>

Fantastic modern ground floor apartment, finished in 2021 in La Cala de Mijas, El Lagar, 5 minutes to the centre and beaches by car. The urbanization has a lovely pool, gardens and a kids play area. The property comes with a private open parking space and the furniture is optional to be purchased. As you enter the apartment to your right you have the fully fitted kitchen and a seperate laundry / utility / storage area. From the entrance straight ahead you have the large bright living / dining room with access to the large covered terrace and private garden. From the living room you have a full bathroom with window (with bath/shower) additional double wardobe; access to the 2nd bedroom with fitted wardobes and also has access to the large terrace /garden. Adjacent is the master bedroom with en-suite bathroom with walk in shower and window, you also have a nice triple wardobe area with plenty of storage, this bedroom also has access to the terrace. You have central air conditioning hot and cold throughout. Modern tile flooring throughout. You are 25 minutes from Malaga airport and 20 minutes to Marbella by car. La cala de Mijas offers you nice beaches, supermarkets and restaurants, transport, schools and activities aswell as local markets and fairs. A turnkey opportunity to purchase the furniture and a car, make an offer. A video is available upon request.