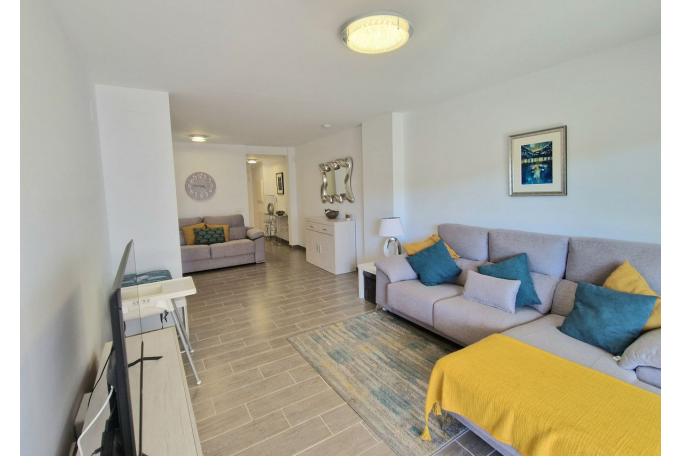

15 m<sup>2</sup>

Fantastic modern ground floor apartment, finished in 2021 in La Cala de Mijas, El Lagar, 5 minutes to the centre and beaches by car. The urbanization has a lovely pool, gardens and a kids play area. The property comes with a private open parking space and the furniture is optional to be purchased. As you enter the apartment to your right you have the fully fitted kitchen and a seperate laundry / utility / storage area. From the entrance straight ahead you have the large bright living / dining room with access to the large covered terrace and private garden. From the living room you have a full bathroom with window (with bath/shower) additional double wardobe; access to the 2nd bedroom with fitted wardobes and also has access to the large terrace /garden. Adjacent is the master bedroom with en-suite bathroom with walk in shower and window, you also have a nice triple wardobe area with plenty of storage, this bedroom also has access to the terrace. You have central air conditioning hot and cold throughout. Modern tile flooring throughout. You are 25 minutes from Malaga airport and 20 minutes to Marbella by car. La cala de Mijas offers you nice beaches, supermarkets and restaurants, transport, schools and activities aswell as local markets and fairs. A turnkey opportunity to purchase the furniture and a car, make an offer. A video is available upon request.