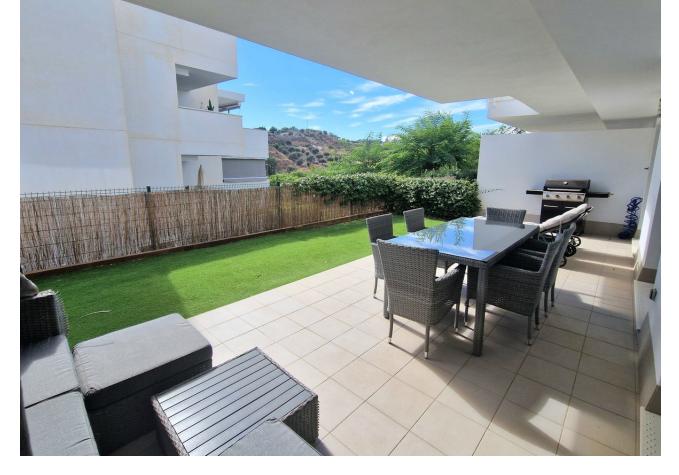

15 m<sup>2</sup>

Fantastic modern ground floor apartment, finished in 2021 in La Cala de Mijas, El Lagar, 5 minutes to the centre and beaches by car. The urbanization has a lovely pool, gardens and a kids play area. The property comes with a private open parking space and the furniture is optional to be purchased. As you enter the apartment to your right you have the fully fitted kitchen and a seperate laundry / utility / storage area. From the entrance straight ahead you have the large bright living / dining room with access to the large covered terrace and private garden. From the living room you have a full bathroom with window (with bath/shower) additional double wardobe; access to the 2nd bedroom with fitted wardobes and also has access to the large terrace /garden. Adjacent is the master bedroom with en-suite bathroom with walk in shower and window, you also have a nice triple wardobe area with plenty of storage, this bedroom also has access to the terrace. You have central air conditioning hot and cold throughout. Modern tile flooring throughout. You are 25 minutes from Malaga airport and 20 minutes to Marbella by car. La cala de Mijas offers you nice beaches, supermarkets and restaurants, transport, schools and activities aswell as local markets and fairs. A turnkey opportunity to purchase the furniture and a car, make an offer. A video is available upon request.