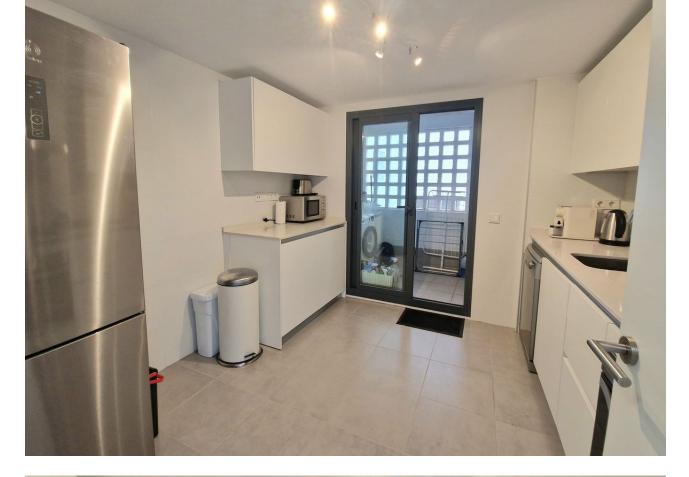

15 m<sup>2</sup>

Fantastic modern ground floor apartment, finished in 2021 in La Cala de Mijas, El Lagar, 5 minutes to the centre and beaches by car. The urbanization has a lovely pool, gardens and a kids play area. The property comes with a private open parking space and the furniture is optional to be purchased. As you enter the apartment to your right you have the fully fitted kitchen and a seperate laundry / utility / storage area. From the entrance straight ahead you have the large bright living / dining room with access to the large covered terrace and private garden. From the living room you have a full bathroom with window (with bath/shower) additional double wardobe; access to the 2nd bedroom with fitted wardobes and also has access to the large terrace /garden. Adjacent is the master bedroom with en-suite bathroom with walk in shower and window, you also have a nice triple wardobe area with plenty of storage, this bedroom also has access to the terrace. You have central air conditioning hot and cold throughout. Modern tile flooring throughout. You are 25 minutes from Malaga airport and 20 minutes to Marbella by car. La cala de Mijas offers you nice beaches, supermarkets and restaurants, transport, schools and activities aswell as local markets and fairs. A turnkey opportunity to purchase the furniture and a car, make an offer. A video is available upon request.