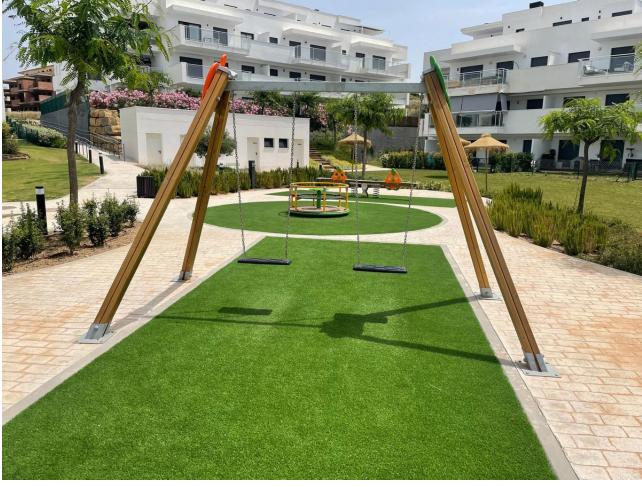

15 m<sup>2</sup>

Fantastic modern ground floor apartment, finished in 2021 in La Cala de Mijas, El Lagar, 5 minutes to the centre and beaches by car. The urbanization has a lovely pool, gardens and a kids play area. The property comes with a private open parking space and the furniture is optional to be purchased. As you enter the apartment to your right you have the fully fitted kitchen and a seperate laundry / utility / storage area. From the entrance straight ahead you have the large bright living / dining room with access to the large covered terrace and private garden. From the living room you have a full bathroom with window (with bath/shower) additional double wardobe; access to the 2nd bedroom with fitted wardobes and also has access to the large terrace /garden. Adjacent is the master bedroom with en-suite bathroom with walk in shower and window, you also have a nice triple wardobe area with plenty of storage, this bedroom also has access to the terrace. You have central air conditioning hot and cold throughout. Modern tile flooring throughout. You are 25 minutes from Malaga airport and 20 minutes to Marbella by car. La cala de Mijas offers you nice beaches, supermarkets and restaurants, transport, schools and activities aswell as local markets and fairs. A turnkey opportunity to purchase the furniture and a car, make an offer. A video is available upon request.