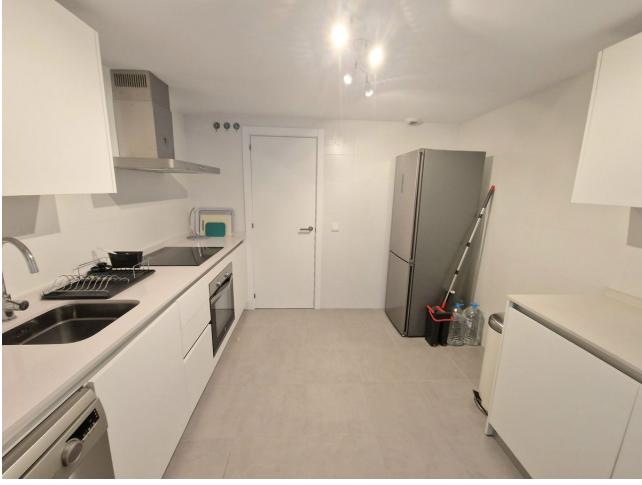

15 m<sup>2</sup>

Fantastic modern ground floor apartment, finished in 2021 in La Cala de Mijas, El Lagar, 5 minutes to the centre and beaches by car. The urbanization has a lovely pool, gardens and a kids play area. The property comes with a private open parking space and the furniture is optional to be purchased. As you enter the apartment to your right you have the fully fitted kitchen and a seperate laundry / utility / storage area. From the entrance straight ahead you have the large bright living / dining room with access to the large covered terrace and private garden. From the living room you have a full bathroom with window (with bath/shower) additional double wardobe; access to the 2nd bedroom with fitted wardobes and also has access to the large terrace /garden. Adjacent is the master bedroom with en-suite bathroom with walk in shower and window, you also have a nice triple wardobe area with plenty of storage, this bedroom also has access to the terrace. You have central air conditioning hot and cold throughout. Modern tile flooring throughout. You are 25 minutes from Malaga airport and 20 minutes to Marbella by car. La cala de Mijas offers you nice beaches, supermarkets and restaurants, transport, schools and activities aswell as local markets and fairs. A turnkey opportunity to purchase the furniture and a car, make an offer. A video is available upon request.