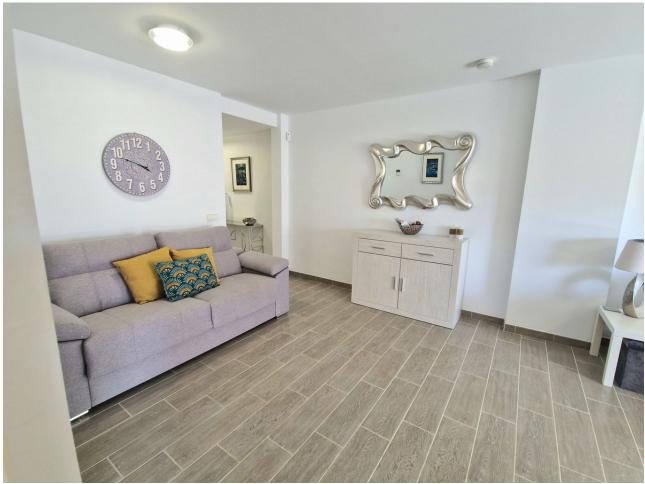

15 m<sup>2</sup>

Fantastic modern ground floor apartment, finished in 2021 in La Cala de Mijas, El Lagar, 5 minutes to the centre and beaches by car. The urbanization has a lovely pool, gardens and a kids play area. The property comes with a private open parking space and the furniture is optional to be purchased. As you enter the apartment to your right you have the fully fitted kitchen and a seperate laundry / utility / storage area. From the entrance straight ahead you have the large bright living / dining room with access to the large covered terrace and private garden. From the living room you have a full bathroom with window (with bath/shower) additional double wardobe; access to the 2nd bedroom with fitted wardobes and also has access to the large terrace /garden. Adjacent is the master bedroom with en-suite bathroom with walk in shower and window, you also have a nice triple wardobe area with plenty of storage, this bedroom also has access to the terrace. You have central air conditioning hot and cold throughout. Modern tile flooring throughout. You are 25 minutes from Malaga airport and 20 minutes to Marbella by car. La cala de Mijas offers you nice beaches, supermarkets and restaurants, transport, schools and activities aswell as local markets and fairs. A turnkey opportunity to purchase the furniture and a car, make an offer. A video is available upon request.