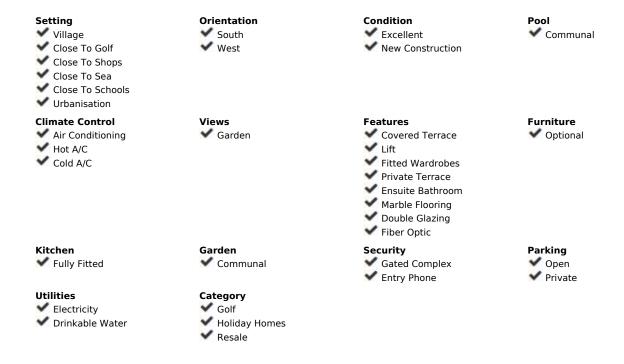

## Sales - Apartment - La Cala 325.000€

www.mibgroup.es +34 662 58 96 58 info@mibgroup.es

Ref.-ID: MIBGR4841632 La Cala Apartment

Community: 1,548 EUR / year IBI: 394 EUR / year Rubbish: 78 EUR / year

2

2

93 m<sup>2</sup>

15 m<sup>2</sup>

Fantastic modern ground floor apartment, finished in 2021 in La Cala de Mijas, El Lagar, 5 minutes to the centre and beaches by car. The urbanization has a lovely pool, gardens and a kids play area. The property comes with a private open parking space and the furniture is optional to be purchased. As you enter the apartment to your right you have the fully fitted kitchen and a seperate laundry / utility / storage area. From the entrance straight ahead you have the large bright living / dining room with access to the large covered terrace and private garden. From the living room you have a full bathroom with window (with bath/shower) additional double wardobe; access to the 2nd bedroom with fitted wardobes and also has access to the large terrace /garden. Adjacent is the master bedroom with en-suite bathroom with walk in shower and window, you also have a nice triple wardobe area with plenty of storage, this bedroom also has access to the terrace. You have central air conditioning hot and cold throughout. Modern tile flooring throughout. You are 25 minutes from Malaga airport and 20 minutes to Marbella by car. La cala de Mijas offers you nice beaches, supermarkets and restaurants, transport, schools and activities aswell as local markets and fairs. A turnkey opportunity to purchase the furniture and a car, make an offer. A video is available upon request.