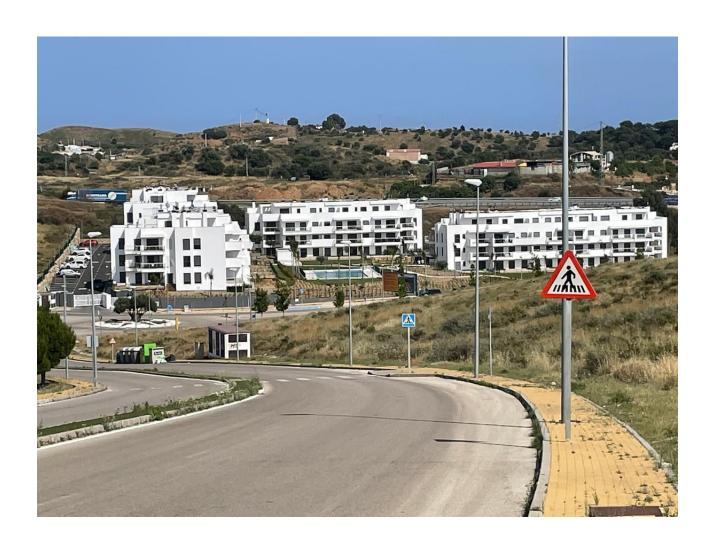

15 m<sup>2</sup>

Fantastic modern ground floor apartment, finished in 2021 in La Cala de Mijas, El Lagar, 5 minutes to the centre and beaches by car. The urbanization has a lovely pool, gardens and a kids play area. The property comes with a private open parking space and the furniture is optional to be purchased. As you enter the apartment to your right you have the fully fitted kitchen and a seperate laundry / utility / storage area. From the entrance straight ahead you have the large bright living / dining room with access to the large covered terrace and private garden. From the living room you have a full bathroom with window (with bath/shower) additional double wardobe; access to the 2nd bedroom with fitted wardobes and also has access to the large terrace /garden. Adjacent is the master bedroom with en-suite bathroom with walk in shower and window, you also have a nice triple wardobe area with plenty of storage, this bedroom also has access to the terrace. You have central air conditioning hot and cold throughout. Modern tile flooring throughout. You are 25 minutes from Malaga airport and 20 minutes to Marbella by car. La cala de Mijas offers you nice beaches, supermarkets and restaurants, transport, schools and activities aswell as local markets and fairs. A turnkey opportunity to purchase the furniture and a car, make an offer. A video is available upon request.