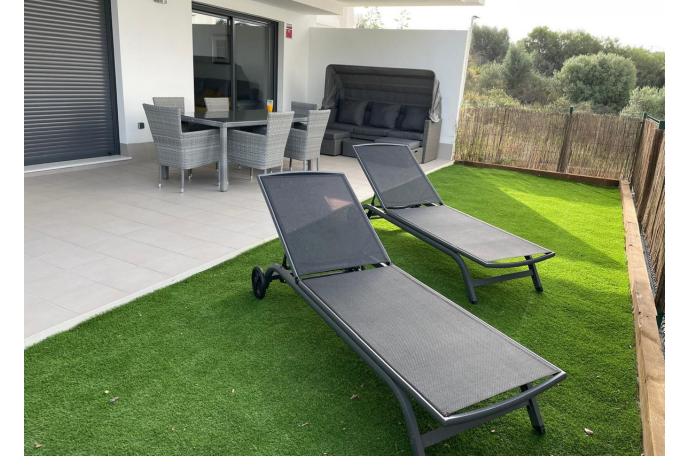

15 m<sup>2</sup>

Fantastic modern ground floor apartment, finished in 2021 in La Cala de Mijas, El Lagar, 5 minutes to the centre and beaches by car. The urbanization has a lovely pool, gardens and a kids play area. The property comes with a private open parking space and the furniture is optional to be purchased. As you enter the apartment to your right you have the fully fitted kitchen and a seperate laundry / utility / storage area. From the entrance straight ahead you have the large bright living / dining room with access to the large covered terrace and private garden. From the living room you have a full bathroom with window (with bath/shower) additional double wardobe; access to the 2nd bedroom with fitted wardobes and also has access to the large terrace /garden. Adjacent is the master bedroom with en-suite bathroom with walk in shower and window, you also have a nice triple wardobe area with plenty of storage, this bedroom also has access to the terrace. You have central air conditioning hot and cold throughout. Modern tile flooring throughout. You are 25 minutes from Malaga airport and 20 minutes to Marbella by car. La cala de Mijas offers you nice beaches, supermarkets and restaurants, transport, schools and activities aswell as local markets and fairs. A turnkey opportunity to purchase the furniture and a car, make an offer. A video is available upon request.