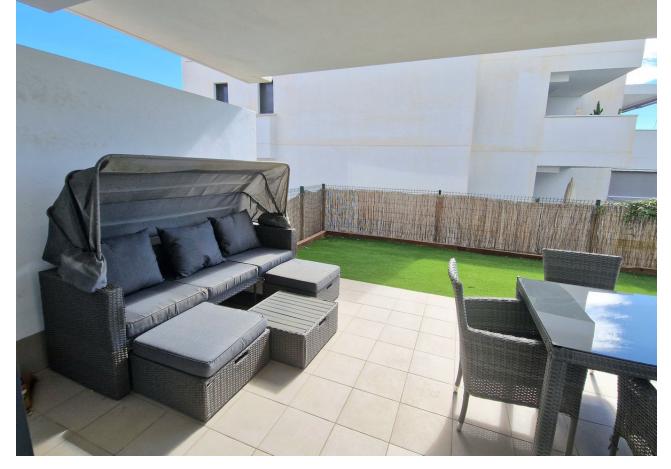

15 m<sup>2</sup>

Fantastic modern ground floor apartment, finished in 2021 in La Cala de Mijas, El Lagar, 5 minutes to the centre and beaches by car. The urbanization has a lovely pool, gardens and a kids play area. The property comes with a private open parking space and the furniture is optional to be purchased. As you enter the apartment to your right you have the fully fitted kitchen and a seperate laundry / utility / storage area. From the entrance straight ahead you have the large bright living / dining room with access to the large covered terrace and private garden. From the living room you have a full bathroom with window (with bath/shower) additional double wardobe; access to the 2nd bedroom with fitted wardobes and also has access to the large terrace /garden. Adjacent is the master bedroom with en-suite bathroom with walk in shower and window, you also have a nice triple wardobe area with plenty of storage, this bedroom also has access to the terrace. You have central air conditioning hot and cold throughout. Modern tile flooring throughout. You are 25 minutes from Malaga airport and 20 minutes to Marbella by car. La cala de Mijas offers you nice beaches, supermarkets and restaurants, transport, schools and activities aswell as local markets and fairs. A turnkey opportunity to purchase the furniture and a car, make an offer. A video is available upon request.