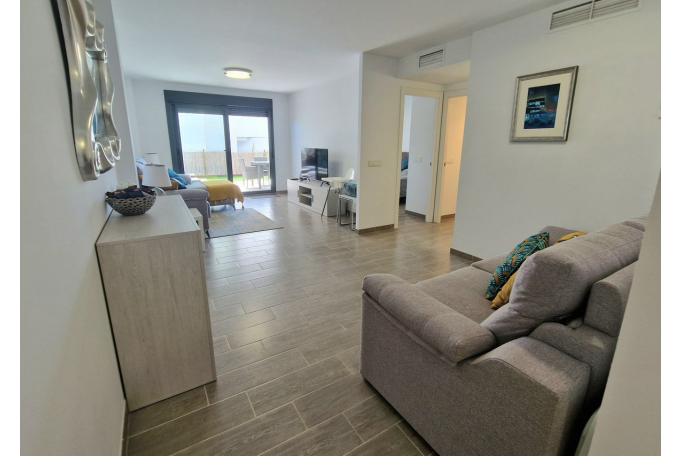

15 m<sup>2</sup>

Fantastic modern ground floor apartment, finished in 2021 in La Cala de Mijas, El Lagar, 5 minutes to the centre and beaches by car. The urbanization has a lovely pool, gardens and a kids play area. The property comes with a private open parking space and the furniture is optional to be purchased. As you enter the apartment to your right you have the fully fitted kitchen and a seperate laundry / utility / storage area. From the entrance straight ahead you have the large bright living / dining room with access to the large covered terrace and private garden. From the living room you have a full bathroom with window (with bath/shower) additional double wardobe; access to the 2nd bedroom with fitted wardobes and also has access to the large terrace /garden. Adjacent is the master bedroom with en-suite bathroom with walk in shower and window, you also have a nice triple wardobe area with plenty of storage, this bedroom also has access to the terrace. You have central air conditioning hot and cold throughout. Modern tile flooring throughout. You are 25 minutes from Malaga airport and 20 minutes to Marbella by car. La cala de Mijas offers you nice beaches, supermarkets and restaurants, transport, schools and activities aswell as local markets and fairs. A turnkey opportunity to purchase the furniture and a car, make an offer. A video is available upon request.