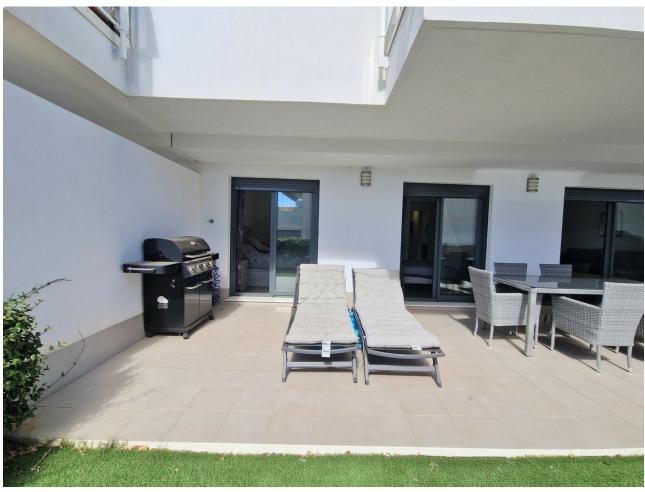

15 m<sup>2</sup>

Fantastic modern ground floor apartment, finished in 2021 in La Cala de Mijas, El Lagar, 5 minutes to the centre and beaches by car. The urbanization has a lovely pool, gardens and a kids play area. The property comes with a private open parking space and the furniture is optional to be purchased. As you enter the apartment to your right you have the fully fitted kitchen and a seperate laundry / utility / storage area. From the entrance straight ahead you have the large bright living / dining room with access to the large covered terrace and private garden. From the living room you have a full bathroom with window (with bath/shower) additional double wardobe; access to the 2nd bedroom with fitted wardobes and also has access to the large terrace /garden. Adjacent is the master bedroom with en-suite bathroom with walk in shower and window, you also have a nice triple wardobe area with plenty of storage, this bedroom also has access to the terrace. You have central air conditioning hot and cold throughout. Modern tile flooring throughout. You are 25 minutes from Malaga airport and 20 minutes to Marbella by car. La cala de Mijas offers you nice beaches, supermarkets and restaurants, transport, schools and activities aswell as local markets and fairs. A turnkey opportunity to purchase the furniture and a car, make an offer. A video is available upon request.