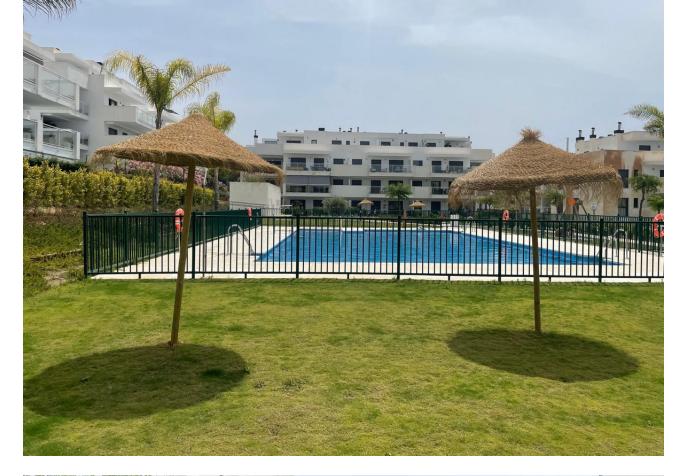

15 m<sup>2</sup>

Fantastic modern ground floor apartment, finished in 2021 in La Cala de Mijas, El Lagar, 5 minutes to the centre and beaches by car. The urbanization has a lovely pool, gardens and a kids play area. The property comes with a private open parking space and the furniture is optional to be purchased. As you enter the apartment to your right you have the fully fitted kitchen and a seperate laundry / utility / storage area. From the entrance straight ahead you have the large bright living / dining room with access to the large covered terrace and private garden. From the living room you have a full bathroom with window (with bath/shower) additional double wardobe; access to the 2nd bedroom with fitted wardobes and also has access to the large terrace /garden. Adjacent is the master bedroom with en-suite bathroom with walk in shower and window, you also have a nice triple wardobe area with plenty of storage, this bedroom also has access to the terrace. You have central air conditioning hot and cold throughout. Modern tile flooring throughout. You are 25 minutes from Malaga airport and 20 minutes to Marbella by car. La cala de Mijas offers you nice beaches, supermarkets and restaurants, transport, schools and activities aswell as local markets and fairs. A turnkey opportunity to purchase the furniture and a car, make an offer. A video is available upon request.