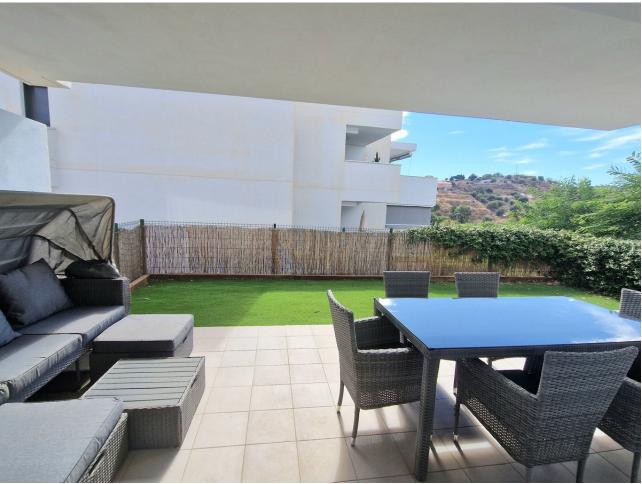

15 m<sup>2</sup>

Fantastic modern ground floor apartment, finished in 2021 in La Cala de Mijas, El Lagar, 5 minutes to the centre and beaches by car. The urbanization has a lovely pool, gardens and a kids play area. The property comes with a private open parking space and the furniture is optional to be purchased. As you enter the apartment to your right you have the fully fitted kitchen and a seperate laundry / utility / storage area. From the entrance straight ahead you have the large bright living / dining room with access to the large covered terrace and private garden. From the living room you have a full bathroom with window (with bath/shower) additional double wardobe; access to the 2nd bedroom with fitted wardobes and also has access to the large terrace /garden. Adjacent is the master bedroom with en-suite bathroom with walk in shower and window, you also have a nice triple wardobe area with plenty of storage, this bedroom also has access to the terrace. You have central air conditioning hot and cold throughout. Modern tile flooring throughout. You are 25 minutes from Malaga airport and 20 minutes to Marbella by car. La cala de Mijas offers you nice beaches, supermarkets and restaurants, transport, schools and activities aswell as local markets and fairs. A turnkey opportunity to purchase the furniture and a car, make an offer. A video is available upon request.