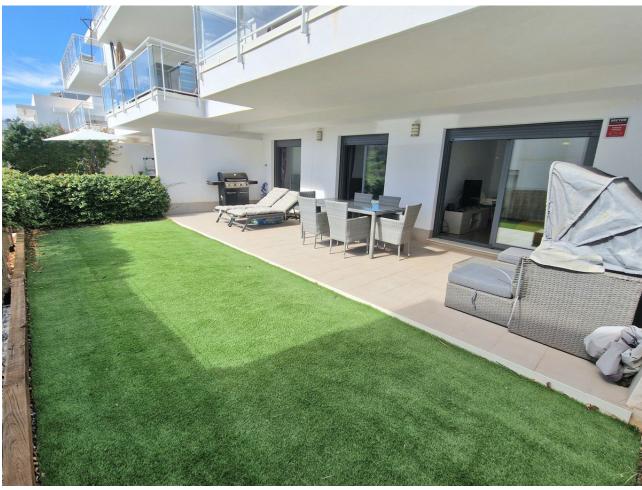

15 m<sup>2</sup>

Fantastic modern ground floor apartment, finished in 2021 in La Cala de Mijas, El Lagar, 5 minutes to the centre and beaches by car. The urbanization has a lovely pool, gardens and a kids play area. The property comes with a private open parking space and the furniture is optional to be purchased. As you enter the apartment to your right you have the fully fitted kitchen and a seperate laundry / utility / storage area. From the entrance straight ahead you have the large bright living / dining room with access to the large covered terrace and private garden. From the living room you have a full bathroom with window (with bath/shower) additional double wardobe; access to the 2nd bedroom with fitted wardobes and also has access to the large terrace /garden. Adjacent is the master bedroom with en-suite bathroom with walk in shower and window, you also have a nice triple wardobe area with plenty of storage, this bedroom also has access to the terrace. You have central air conditioning hot and cold throughout. Modern tile flooring throughout. You are 25 minutes from Malaga airport and 20 minutes to Marbella by car. La cala de Mijas offers you nice beaches, supermarkets and restaurants, transport, schools and activities aswell as local markets and fairs. A turnkey opportunity to purchase the furniture and a car, make an offer. A video is available upon request.