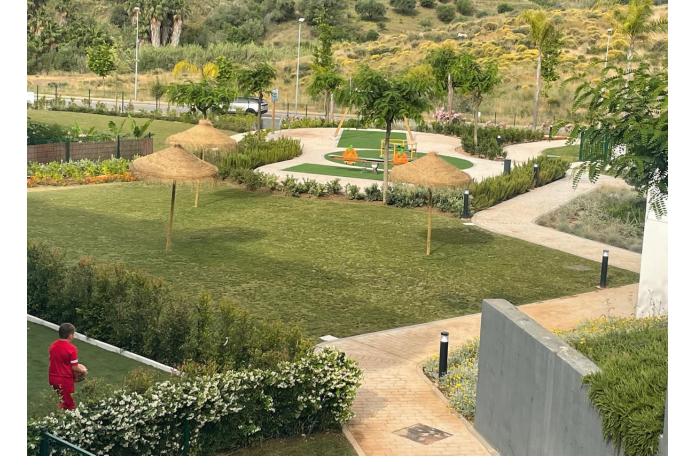

## Sales - Apartment - La Cala 325.000€

www.mibgroup.es +34 662 58 96 58 info@mibgroup.es

Ref.-ID: MIBGR4841632 La Cala Apartment

Community: 1,548 EUR / year IBI: 394 EUR / year Rubbish: 78 EUR / year

2

2

93 m<sup>2</sup>

15 m<sup>2</sup>

Fantastic modern ground floor apartment, finished in 2021 in La Cala de Mijas, El Lagar, 5 minutes to the centre and beaches by car. The urbanization has a lovely pool, gardens and a kids play area. The property comes with a private open parking space and the furniture is optional to be purchased. As you enter the apartment to your right you have the fully fitted kitchen and a seperate laundry / utility / storage area. From the entrance straight ahead you have the large bright living / dining room with access to the large covered terrace and private garden. From the living room you have a full bathroom with window (with bath/shower) additional double wardobe; access to the 2nd bedroom with fitted wardobes and also has access to the large terrace /garden. Adjacent is the master bedroom with en-suite bathroom with walk in shower and window, you also have a nice triple wardobe area with plenty of storage, this bedroom also has access to the terrace. You have central air conditioning hot and cold throughout. Modern tile flooring throughout. You are 25 minutes from Malaga airport and 20 minutes to Marbella by car. La cala de Mijas offers you nice beaches, supermarkets and restaurants, transport, schools and activities aswell as local markets and fairs. A turnkey opportunity to purchase the furniture and a car, make an offer. A video is available upon request.