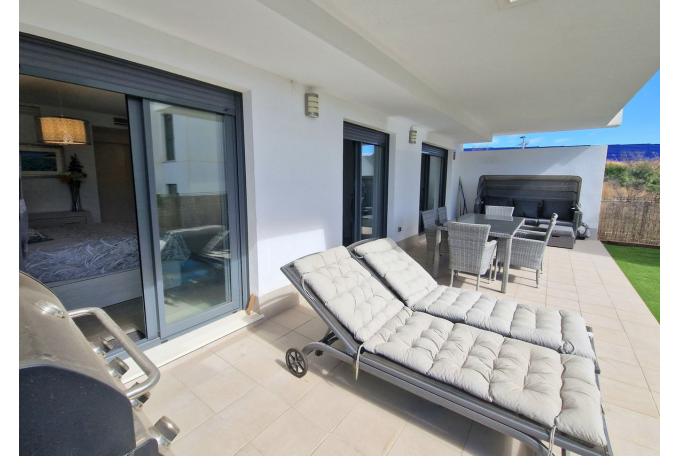

15 m<sup>2</sup>

Fantastic modern ground floor apartment, finished in 2021 in La Cala de Mijas, El Lagar, 5 minutes to the centre and beaches by car. The urbanization has a lovely pool, gardens and a kids play area. The property comes with a private open parking space and the furniture is optional to be purchased. As you enter the apartment to your right you have the fully fitted kitchen and a seperate laundry / utility / storage area. From the entrance straight ahead you have the large bright living / dining room with access to the large covered terrace and private garden. From the living room you have a full bathroom with window (with bath/shower) additional double wardobe; access to the 2nd bedroom with fitted wardobes and also has access to the large terrace /garden. Adjacent is the master bedroom with en-suite bathroom with walk in shower and window, you also have a nice triple wardobe area with plenty of storage, this bedroom also has access to the terrace. You have central air conditioning hot and cold throughout. Modern tile flooring throughout. You are 25 minutes from Malaga airport and 20 minutes to Marbella by car. La cala de Mijas offers you nice beaches, supermarkets and restaurants, transport, schools and activities aswell as local markets and fairs. A turnkey opportunity to purchase the furniture and a car, make an offer. A video is available upon request.