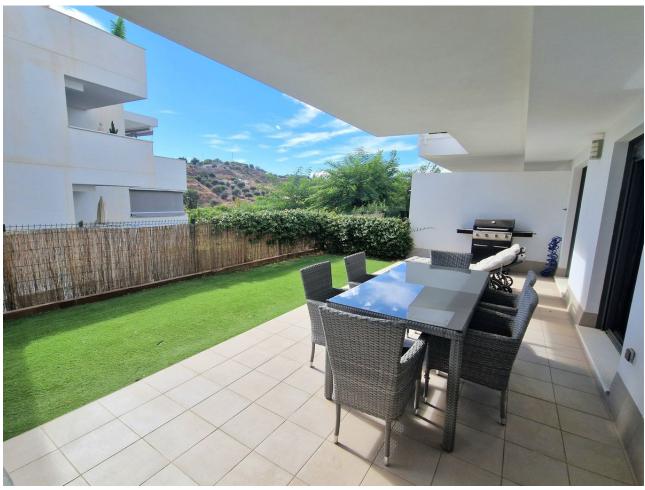

15 m<sup>2</sup>

Fantastic modern ground floor apartment, finished in 2021 in La Cala de Mijas, El Lagar, 5 minutes to the centre and beaches by car. The urbanization has a lovely pool, gardens and a kids play area. The property comes with a private open parking space and the furniture is optional to be purchased. As you enter the apartment to your right you have the fully fitted kitchen and a seperate laundry / utility / storage area. From the entrance straight ahead you have the large bright living / dining room with access to the large covered terrace and private garden. From the living room you have a full bathroom with window (with bath/shower) additional double wardobe; access to the 2nd bedroom with fitted wardobes and also has access to the large terrace /garden. Adjacent is the master bedroom with en-suite bathroom with walk in shower and window, you also have a nice triple wardobe area with plenty of storage, this bedroom also has access to the terrace. You have central air conditioning hot and cold throughout. Modern tile flooring throughout. You are 25 minutes from Malaga airport and 20 minutes to Marbella by car. La cala de Mijas offers you nice beaches, supermarkets and restaurants, transport, schools and activities aswell as local markets and fairs. A turnkey opportunity to purchase the furniture and a car, make an offer. A video is available upon request.