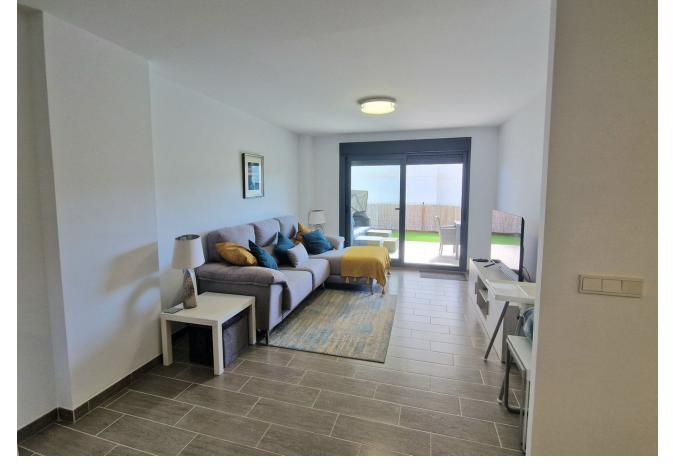

15 m<sup>2</sup>

Fantastic modern ground floor apartment, finished in 2021 in La Cala de Mijas, El Lagar, 5 minutes to the centre and beaches by car. The urbanization has a lovely pool, gardens and a kids play area. The property comes with a private open parking space and the furniture is optional to be purchased. As you enter the apartment to your right you have the fully fitted kitchen and a seperate laundry / utility / storage area. From the entrance straight ahead you have the large bright living / dining room with access to the large covered terrace and private garden. From the living room you have a full bathroom with window (with bath/shower) additional double wardobe; access to the 2nd bedroom with fitted wardobes and also has access to the large terrace /garden. Adjacent is the master bedroom with en-suite bathroom with walk in shower and window, you also have a nice triple wardobe area with plenty of storage, this bedroom also has access to the terrace. You have central air conditioning hot and cold throughout. Modern tile flooring throughout. You are 25 minutes from Malaga airport and 20 minutes to Marbella by car. La cala de Mijas offers you nice beaches, supermarkets and restaurants, transport, schools and activities aswell as local markets and fairs. A turnkey opportunity to purchase the furniture and a car, make an offer. A video is available upon request.