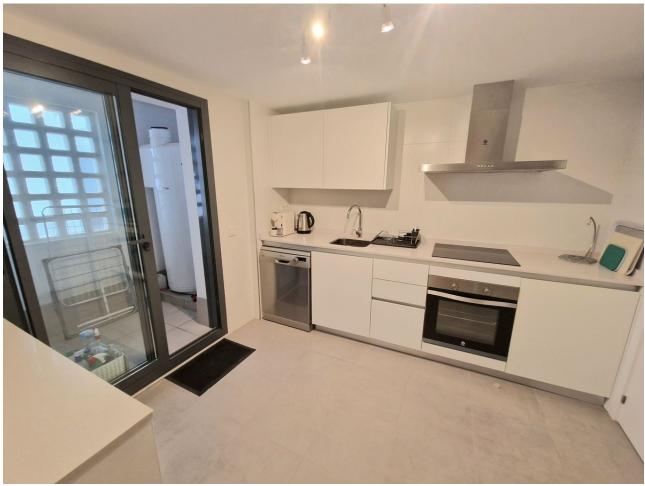

15 m<sup>2</sup>

Fantastic modern ground floor apartment, finished in 2021 in La Cala de Mijas, El Lagar, 5 minutes to the centre and beaches by car. The urbanization has a lovely pool, gardens and a kids play area. The property comes with a private open parking space and the furniture is optional to be purchased. As you enter the apartment to your right you have the fully fitted kitchen and a seperate laundry / utility / storage area. From the entrance straight ahead you have the large bright living / dining room with access to the large covered terrace and private garden. From the living room you have a full bathroom with window (with bath/shower) additional double wardobe; access to the 2nd bedroom with fitted wardobes and also has access to the large terrace /garden. Adjacent is the master bedroom with en-suite bathroom with walk in shower and window, you also have a nice triple wardobe area with plenty of storage, this bedroom also has access to the terrace. You have central air conditioning hot and cold throughout. Modern tile flooring throughout. You are 25 minutes from Malaga airport and 20 minutes to Marbella by car. La cala de Mijas offers you nice beaches, supermarkets and restaurants, transport, schools and activities aswell as local markets and fairs. A turnkey opportunity to purchase the furniture and a car, make an offer. A video is available upon request.