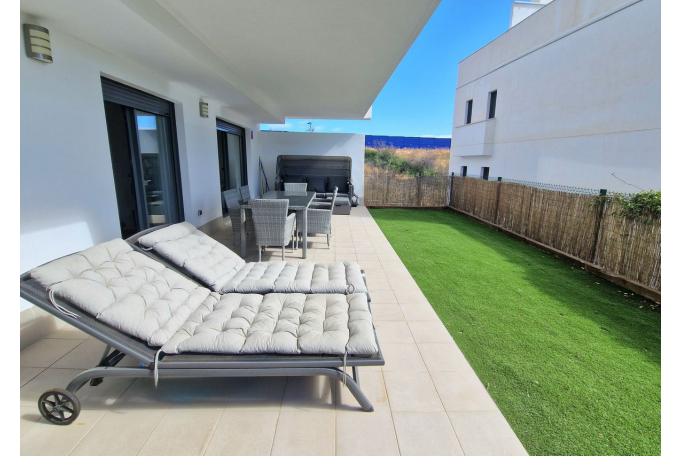

15 m<sup>2</sup>

Fantastic modern ground floor apartment, finished in 2021 in La Cala de Mijas, El Lagar, 5 minutes to the centre and beaches by car. The urbanization has a lovely pool, gardens and a kids play area. The property comes with a private open parking space and the furniture is optional to be purchased. As you enter the apartment to your right you have the fully fitted kitchen and a seperate laundry / utility / storage area. From the entrance straight ahead you have the large bright living / dining room with access to the large covered terrace and private garden. From the living room you have a full bathroom with window (with bath/shower) additional double wardobe; access to the 2nd bedroom with fitted wardobes and also has access to the large terrace /garden. Adjacent is the master bedroom with en-suite bathroom with walk in shower and window, you also have a nice triple wardobe area with plenty of storage, this bedroom also has access to the terrace. You have central air conditioning hot and cold throughout. Modern tile flooring throughout. You are 25 minutes from Malaga airport and 20 minutes to Marbella by car. La cala de Mijas offers you nice beaches, supermarkets and restaurants, transport, schools and activities aswell as local markets and fairs. A turnkey opportunity to purchase the furniture and a car, make an offer. A video is available upon request.