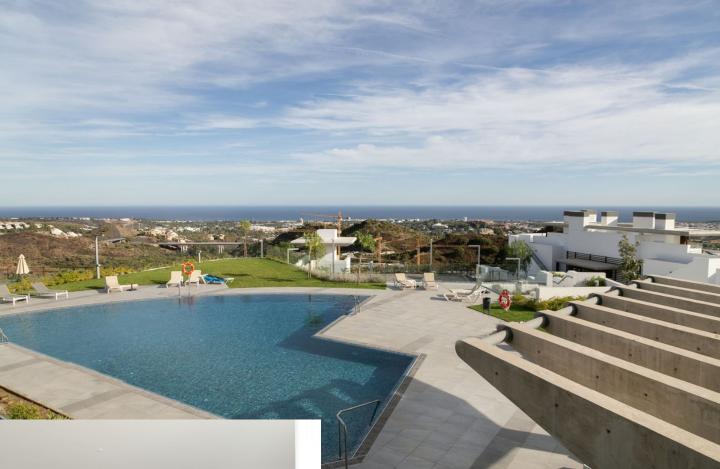

3

2

63 m2

This beautiful elevated ground floor apartment with panoramic sea view has 3 bedrooms and 2 bathrooms. This bright apartment was completed in 2022 and consists of an open kitchen with island, spacious living and dining room and extra laundry room. It has a spacious terrace where you can enjoy the sun until late in the evening. The windows disappear completely into the wall so that the inside and outside become one. The apartment is located in a small complex and consists of a block of 4 apartments. It has 2 underground parking spaces, 2 spacious storage rooms and an electric charging station. Furthermore, the apartment is located in La Quinta giving you access to El Lago Club. El lago club consists of a beautiful lake, tennis and padel courts, golf courses, beach, restaurants and bars. This is a great added value to the apartment. - Private security throughout the urbanization. - Fitted built in wardrobes. - Domotics - Hot/Cold air conditioning with individual area control. - Automatic blinds.

🗸 Pool

Garden Y Private

Condition Excellent

Features Covered Terrace Lift WiFi Storage Room Ensuite Bathroom Security Gated Complex Electric Blinds Alarm System

💙 24 Hour Security

Pool Communal

Furniture V Optional