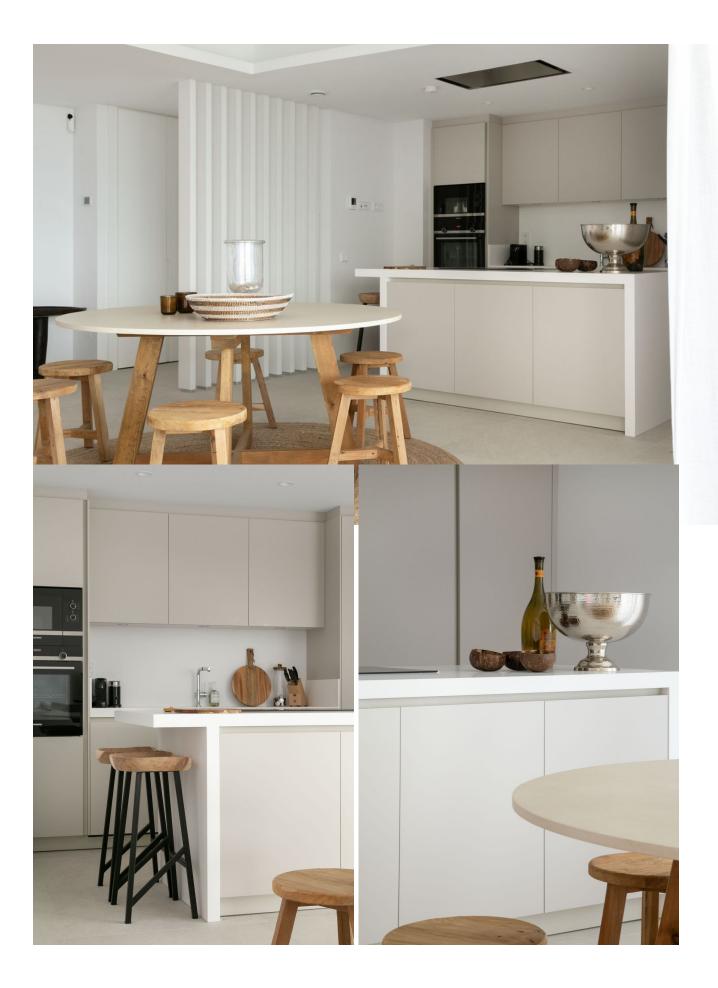

3

2

63 m2

This beautiful elevated ground floor apartment with panoramic sea view has 3 bedrooms and 2 bathrooms. This bright apartment was completed in 2022 and consists of an open kitchen with island, spacious living and dining room and extra laundry room. It has a spacious terrace where you can enjoy the sun until late in the evening. The windows disappear completely into the wall so that the inside and outside become one. The apartment is located in a small complex and consists of a block of 4 apartments. It has 2 underground parking spaces, 2 spacious storage rooms and an electric charging station. Furthermore, the apartment is located in La Quinta giving you access to El Lago Club. El lago club consists of a beautiful lake, tennis and padel courts, golf courses, beach, restaurants and bars. This is a great added value to the apartment. - Private security throughout the urbanization. - Fitted built in wardrobes. - Domotics - Hot/Cold air conditioning with individual area control. - Automatic blinds.

## 💙 Close To Town

Climate Control

Air Conditioning Pre Installed A/C

- Fireplace
- ✔ U/F/H Bathrooms

Kitchen Fully Fitted

Utilities Electricity Gas Orientation South South West

Views Sea Mountain Panoramic