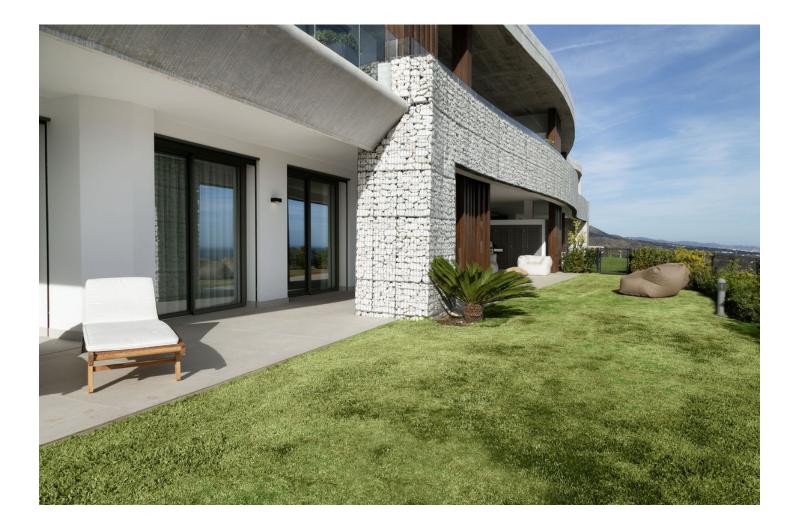

3

2

63 m2

This beautiful elevated ground floor apartment with panoramic sea view has 3 bedrooms and 2 bathrooms. This bright apartment was completed in 2022 and consists of an open kitchen with island, spacious living and dining room and extra laundry room. It has a spacious terrace where you can enjoy the sun until late in the evening. The windows disappear completely into the wall so that the inside and outside become one. The apartment is located in a small complex and consists of a block of 4 apartments. It has 2 underground parking spaces, 2 spacious storage rooms and an electric charging station. Furthermore, the apartment is located in La Quinta giving you access to El Lago Club. El lago club consists of a beautiful lake, tennis and padel courts, golf courses, beach, restaurants and bars. This is a great added value to the apartment. - Private security throughout the urbanization. - Fitted built in wardrobes. - Domotics - Hot/Cold air conditioning with individual area control. - Automatic blinds.