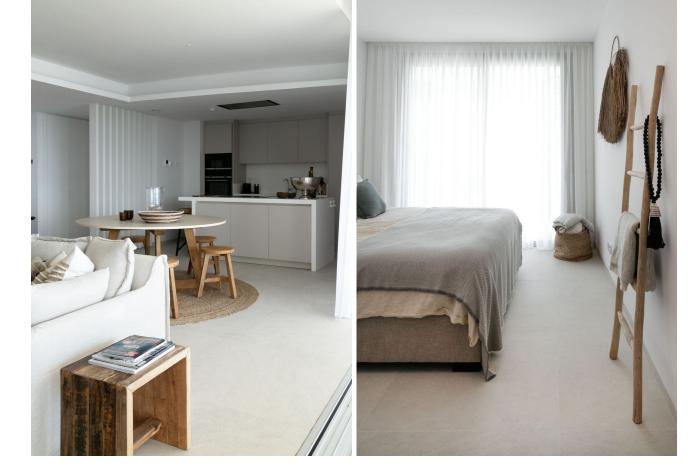

3

2

63 m2

This beautiful elevated ground floor apartment with panoramic sea view has 3 bedrooms and 2 bathrooms. This bright apartment was completed in 2022 and consists of an open kitchen with island, spacious living and dining room and extra laundry room. It has a spacious terrace where you can enjoy the sun until late in the evening. The windows disappear completely into the wall so that the inside and outside become one. The apartment is located in a small complex and consists of a block of 4 apartments. It has 2 underground parking spaces, 2 spacious storage rooms and an electric charging station. Furthermore, the apartment is located in La Quinta giving you access to El Lago Club. El lago club consists of a beautiful lake, tennis and padel courts, golf courses, beach, restaurants and bars. This is a great added value to the apartment. - Private security throughout the urbanization. - Fitted built in wardrobes. - Domotics - Hot/Cold air conditioning with individual area control. - Automatic blinds.