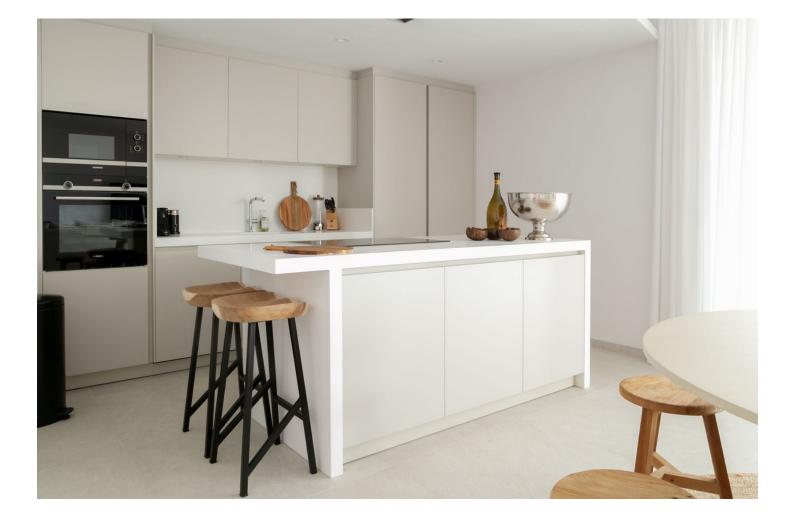

3

2

63 m2

This beautiful elevated ground floor apartment with panoramic sea view has 3 bedrooms and 2 bathrooms. This bright apartment was completed in 2022 and consists of an open kitchen with island, spacious living and dining room and extra laundry room. It has a spacious terrace where you can enjoy the sun until late in the evening. The windows disappear completely into the wall so that the inside and outside become one. The apartment is located in a small complex and consists of a block of 4 apartments. It has 2 underground parking spaces, 2 spacious storage rooms and an electric charging station. Furthermore, the apartment is located in La Quinta giving you access to El Lago Club. El lago club consists of a beautiful lake, tennis and padel courts, golf courses, beach, restaurants and bars. This is a great added value to the apartment. - Private security throughout the urbanization. - Fitted built in wardrobes. - Domotics - Hot/Cold air conditioning with individual area control. - Automatic blinds.

## 💙 Close To Town

Climate Control

Air Conditioning Pre Installed A/C

- Fireplace
- ✔ U/F/H Bathrooms

Kitchen Fully Fitted

Utilities Electricity Gas Orientation South South West

Views Sea Mountain Panoramic