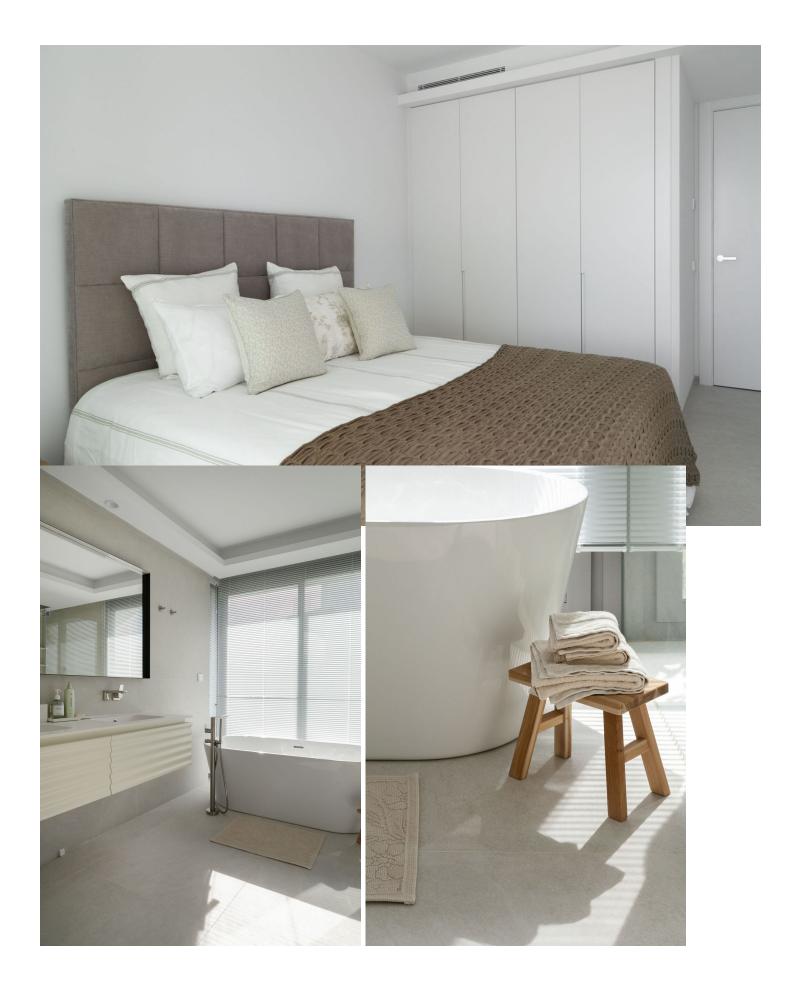

3

2

63 m2

This beautiful elevated ground floor apartment with panoramic sea view has 3 bedrooms and 2 bathrooms. This bright apartment was completed in 2022 and consists of an open kitchen with island, spacious living and dining room and extra laundry room. It has a spacious terrace where you can enjoy the sun until late in the evening. The windows disappear completely into the wall so that the inside and outside become one. The apartment is located in a small complex and consists of a block of 4 apartments. It has 2 underground parking spaces, 2 spacious storage rooms and an electric charging station. Furthermore, the apartment is located in La Quinta giving you access to El Lago Club. El lago club consists of a beautiful lake, tennis and padel courts, golf courses, beach, restaurants and bars. This is a great added value to the apartment. - Private security throughout the urbanization. - Fitted built in wardrobes. - Domotics - Hot/Cold air conditioning with individual area control. - Automatic blinds.