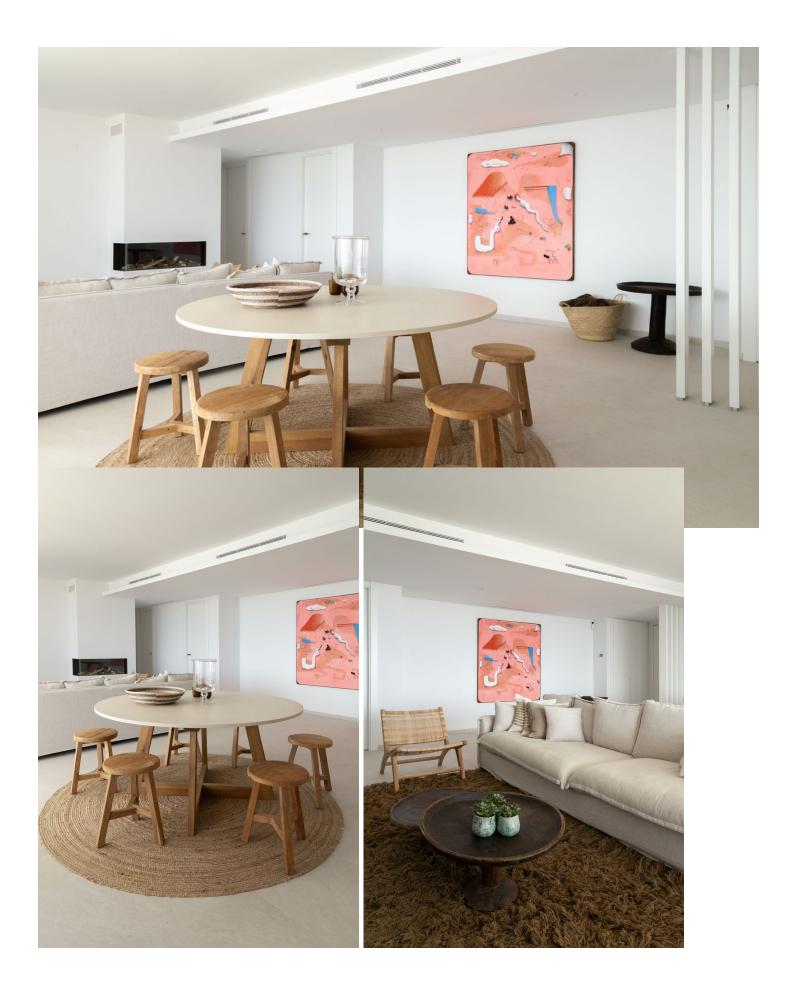

3

2

63 m2

This beautiful elevated ground floor apartment with panoramic sea view has 3 bedrooms and 2 bathrooms. This bright apartment was completed in 2022 and consists of an open kitchen with island, spacious living and dining room and extra laundry room. It has a spacious terrace where you can enjoy the sun until late in the evening. The windows disappear completely into the wall so that the inside and outside become one. The apartment is located in a small complex and consists of a block of 4 apartments. It has 2 underground parking spaces, 2 spacious storage rooms and an electric charging station. Furthermore, the apartment is located in La Quinta giving you access to El Lago Club. El lago club consists of a beautiful lake, tennis and padel courts, golf courses, beach, restaurants and bars. This is a great added value to the apartment. - Private security throughout the urbanization. - Fitted built in wardrobes. - Domotics - Hot/Cold air conditioning with individual area control. - Automatic blinds.