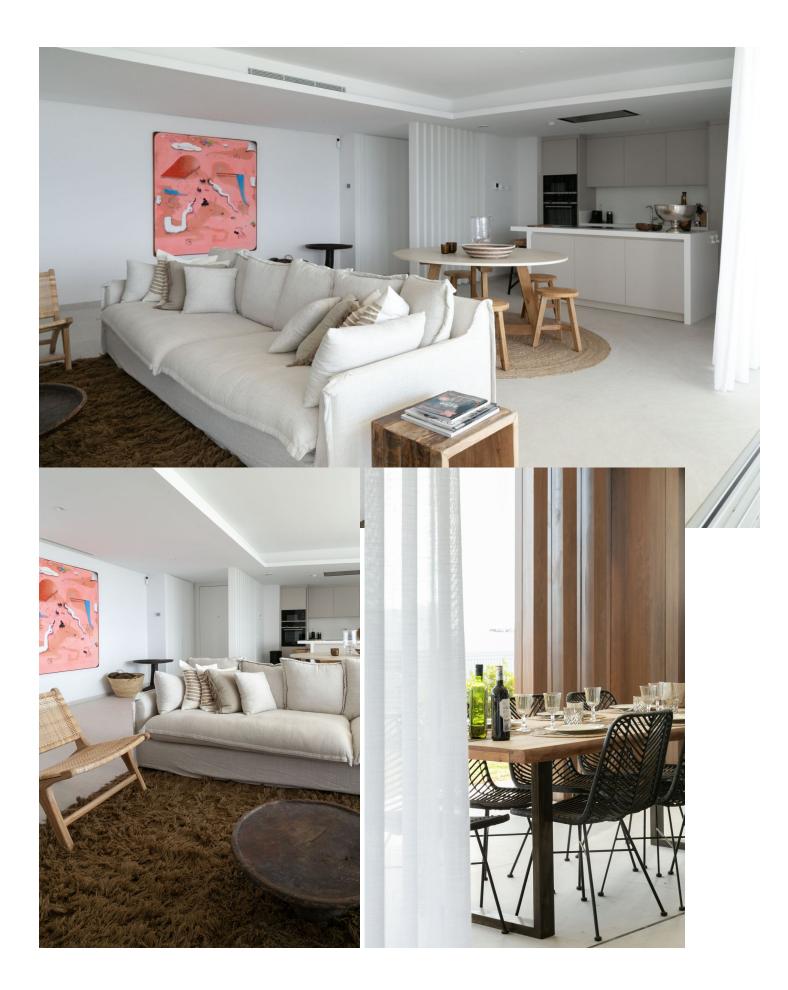

3

2

63 m2

This beautiful elevated ground floor apartment with panoramic sea view has 3 bedrooms and 2 bathrooms. This bright apartment was completed in 2022 and consists of an open kitchen with island, spacious living and dining room and extra laundry room. It has a spacious terrace where you can enjoy the sun until late in the evening. The windows disappear completely into the wall so that the inside and outside become one. The apartment is located in a small complex and consists of a block of 4 apartments. It has 2 underground parking spaces, 2 spacious storage rooms and an electric charging station. Furthermore, the apartment is located in La Quinta giving you access to El Lago Club. El lago club consists of a beautiful lake, tennis and padel courts, golf courses, beach, restaurants and bars. This is a great added value to the apartment. - Private security throughout the urbanization. - Fitted built in wardrobes. - Domotics - Hot/Cold air conditioning with individual area control. - Automatic blinds.