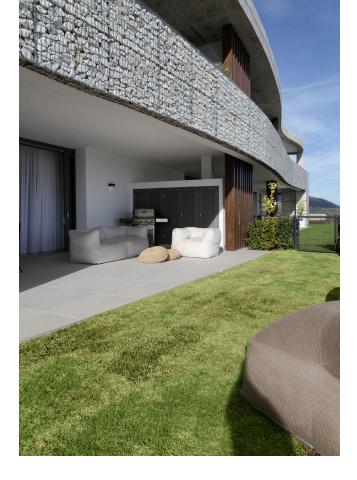

3

2

63 m2

This beautiful elevated ground floor apartment with panoramic sea view has 3 bedrooms and 2 bathrooms. This bright apartment was completed in 2022 and consists of an open kitchen with island, spacious living and dining room and extra laundry room. It has a spacious terrace where you can enjoy the sun until late in the evening. The windows disappear completely into the wall so that the inside and outside become one. The apartment is located in a small complex and consists of a block of 4 apartments. It has 2 underground parking spaces, 2 spacious storage rooms and an electric charging station. Furthermore, the apartment is located in La Quinta giving you access to El Lago Club. El lago club consists of a beautiful lake, tennis and padel courts, golf courses, beach, restaurants and bars. This is a great added value to the apartment. - Private security throughout the urbanization. - Fitted built in wardrobes. - Domotics - Hot/Cold air conditioning with individual area control. - Automatic blinds.