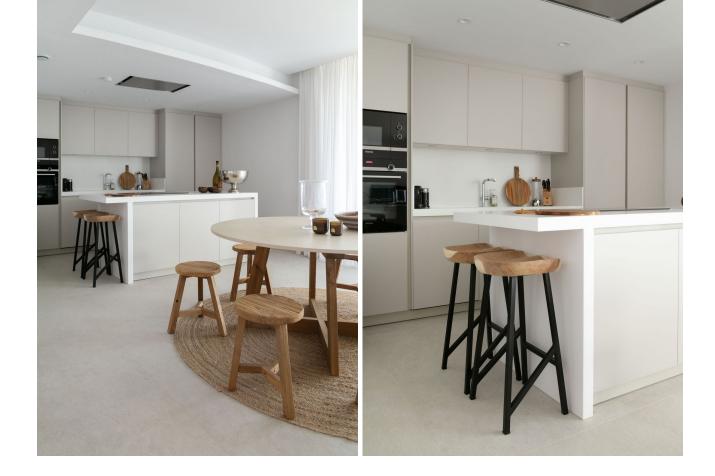

3

2

63 m2

This beautiful elevated ground floor apartment with panoramic sea view has 3 bedrooms and 2 bathrooms. This bright apartment was completed in 2022 and consists of an open kitchen with island, spacious living and dining room and extra laundry room. It has a spacious terrace where you can enjoy the sun until late in the evening. The windows disappear completely into the wall so that the inside and outside become one. The apartment is located in a small complex and consists of a block of 4 apartments. It has 2 underground parking spaces, 2 spacious storage rooms and an electric charging station. Furthermore, the apartment is located in La Quinta giving you access to El Lago Club. El lago club consists of a beautiful lake, tennis and padel courts, golf courses, beach, restaurants and bars. This is a great added value to the apartment. - Private security throughout the urbanization. - Fitted built in wardrobes. - Domotics - Hot/Cold air conditioning with individual area control. - Automatic blinds.

## 💙 Close To Town

Climate Control

Air Conditioning Pre Installed A/C

- Fireplace
- ✔ U/F/H Bathrooms

Kitchen Fully Fitted

Utilities Electricity Gas Orientation South South West

Views Sea Mountain Panoramic