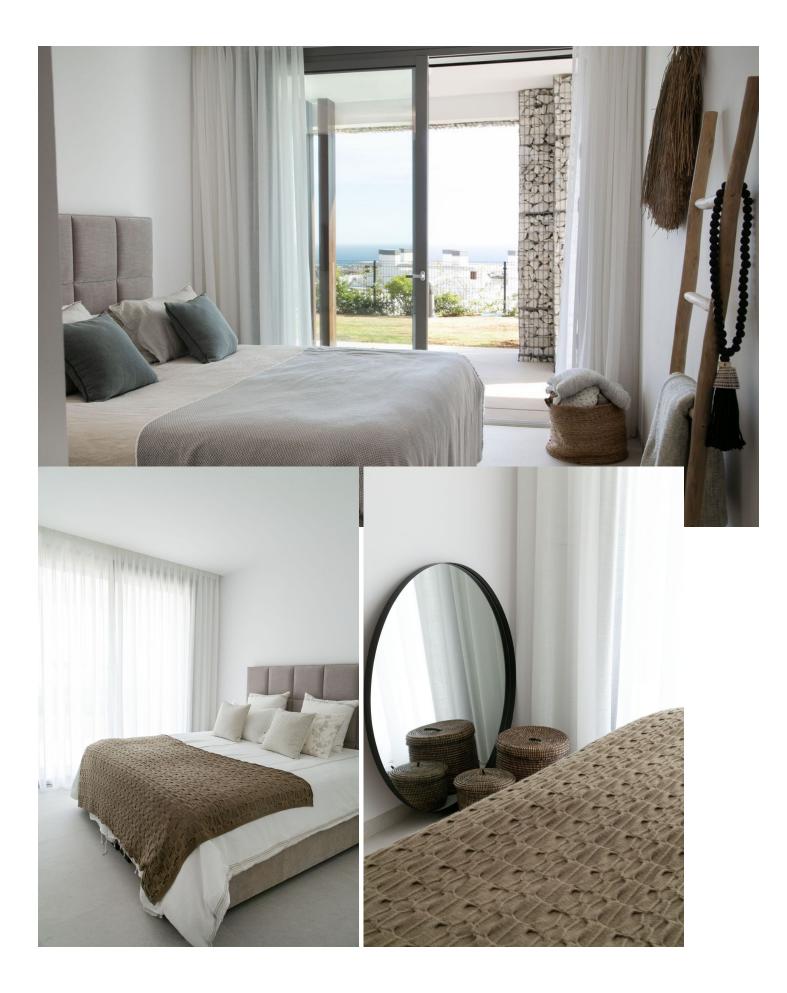

3

2

63 m2

This beautiful elevated ground floor apartment with panoramic sea view has 3 bedrooms and 2 bathrooms. This bright apartment was completed in 2022 and consists of an open kitchen with island, spacious living and dining room and extra laundry room. It has a spacious terrace where you can enjoy the sun until late in the evening. The windows disappear completely into the wall so that the inside and outside become one. The apartment is located in a small complex and consists of a block of 4 apartments. It has 2 underground parking spaces, 2 spacious storage rooms and an electric charging station. Furthermore, the apartment is located in La Quinta giving you access to El Lago Club. El lago club consists of a beautiful lake, tennis and padel courts, golf courses, beach, restaurants and bars. This is a great added value to the apartment. - Private security throughout the urbanization. - Fitted built in wardrobes. - Domotics - Hot/Cold air conditioning with individual area control. - Automatic blinds.