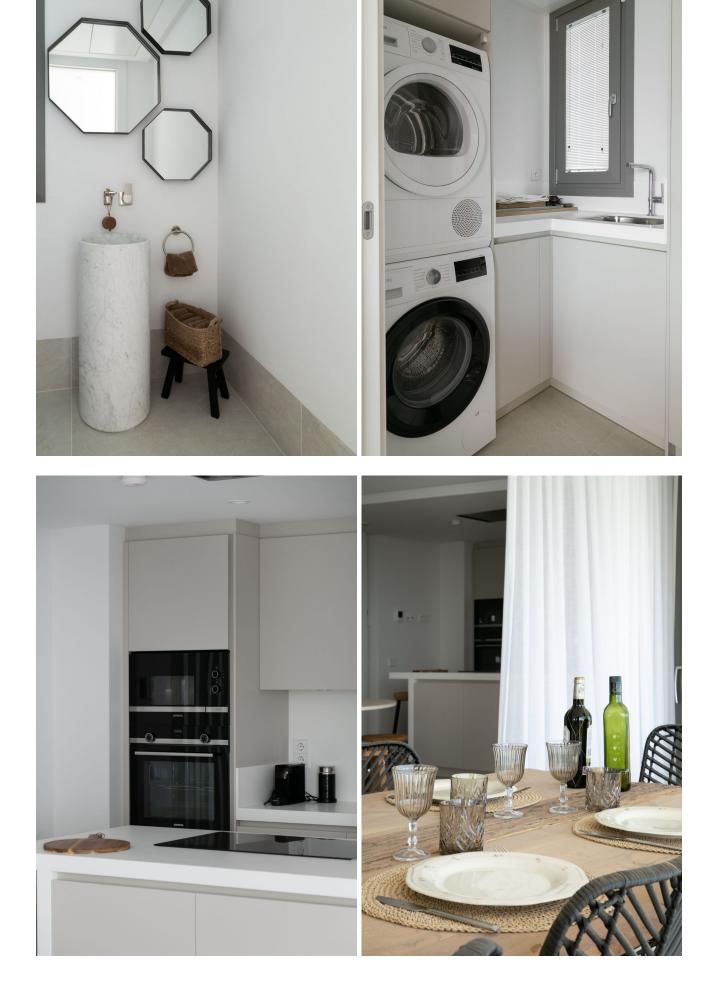

3

2

63 m2

This beautiful elevated ground floor apartment with panoramic sea view has 3 bedrooms and 2 bathrooms. This bright apartment was completed in 2022 and consists of an open kitchen with island, spacious living and dining room and extra laundry room. It has a spacious terrace where you can enjoy the sun until late in the evening. The windows disappear completely into the wall so that the inside and outside become one. The apartment is located in a small complex and consists of a block of 4 apartments. It has 2 underground parking spaces, 2 spacious storage rooms and an electric charging station. Furthermore, the apartment is located in La Quinta giving you access to El Lago Club. El lago club consists of a beautiful lake, tennis and padel courts, golf courses, beach, restaurants and bars. This is a great added value to the apartment. - Private security throughout the urbanization. - Fitted built in wardrobes. - Domotics - Hot/Cold air conditioning with individual area control. - Automatic blinds.