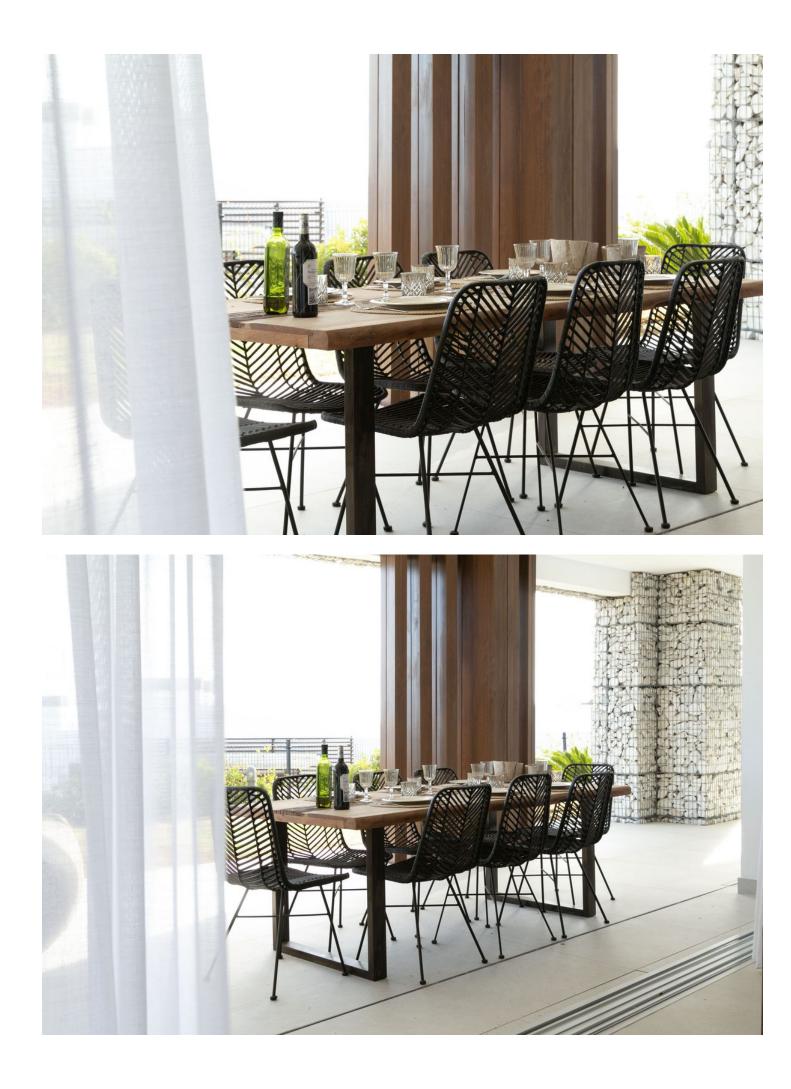

3

2

63 m2

This beautiful elevated ground floor apartment with panoramic sea view has 3 bedrooms and 2 bathrooms. This bright apartment was completed in 2022 and consists of an open kitchen with island, spacious living and dining room and extra laundry room. It has a spacious terrace where you can enjoy the sun until late in the evening. The windows disappear completely into the wall so that the inside and outside become one. The apartment is located in a small complex and consists of a block of 4 apartments. It has 2 underground parking spaces, 2 spacious storage rooms and an electric charging station. Furthermore, the apartment is located in La Quinta giving you access to El Lago Club. El lago club consists of a beautiful lake, tennis and padel courts, golf courses, beach, restaurants and bars. This is a great added value to the apartment. - Private security throughout the urbanization. - Fitted built in wardrobes. - Domotics - Hot/Cold air conditioning with individual area control. - Automatic blinds.