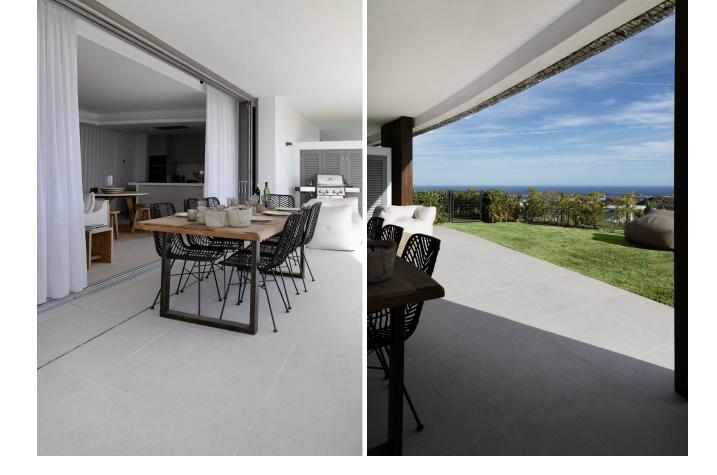

3

2

63 m2

This beautiful elevated ground floor apartment with panoramic sea view has 3 bedrooms and 2 bathrooms. This bright apartment was completed in 2022 and consists of an open kitchen with island, spacious living and dining room and extra laundry room. It has a spacious terrace where you can enjoy the sun until late in the evening. The windows disappear completely into the wall so that the inside and outside become one. The apartment is located in a small complex and consists of a block of 4 apartments. It has 2 underground parking spaces, 2 spacious storage rooms and an electric charging station. Furthermore, the apartment is located in La Quinta giving you access to El Lago Club. El lago club consists of a beautiful lake, tennis and padel courts, golf courses, beach, restaurants and bars. This is a great added value to the apartment. - Private security throughout the urbanization. - Fitted built in wardrobes. - Domotics - Hot/Cold air conditioning with individual area control. - Automatic blinds.