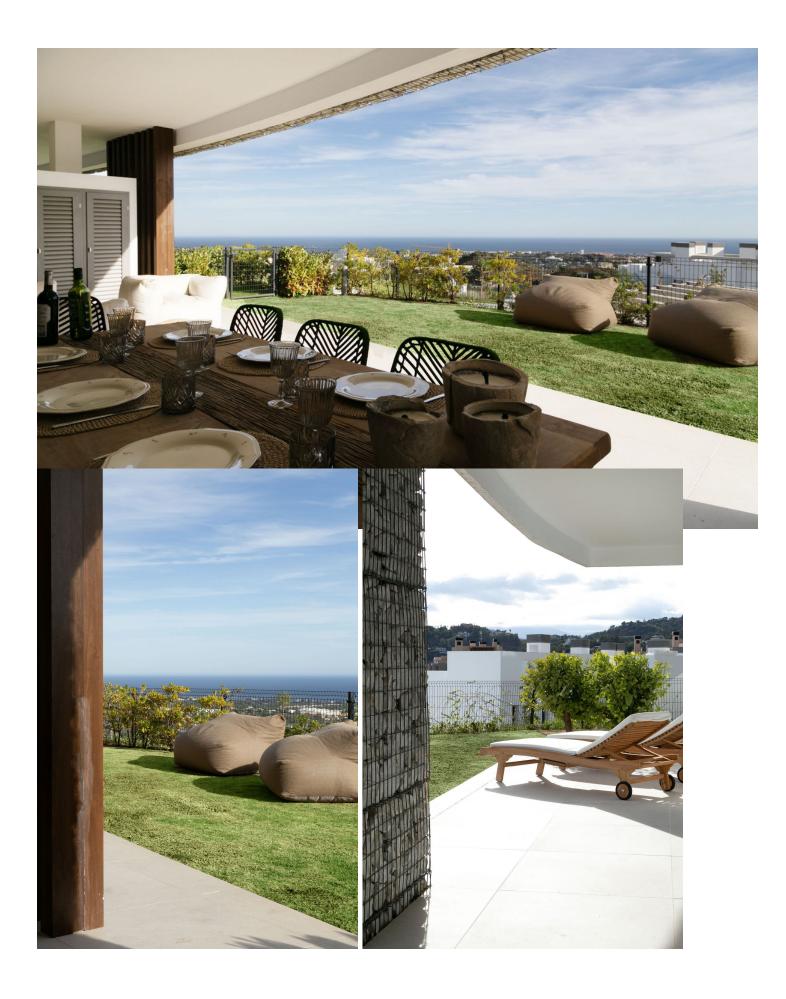

3

2

63 m2

This beautiful elevated ground floor apartment with panoramic sea view has 3 bedrooms and 2 bathrooms. This bright apartment was completed in 2022 and consists of an open kitchen with island, spacious living and dining room and extra laundry room. It has a spacious terrace where you can enjoy the sun until late in the evening. The windows disappear completely into the wall so that the inside and outside become one. The apartment is located in a small complex and consists of a block of 4 apartments. It has 2 underground parking spaces, 2 spacious storage rooms and an electric charging station. Furthermore, the apartment is located in La Quinta giving you access to El Lago Club. El lago club consists of a beautiful lake, tennis and padel courts, golf courses, beach, restaurants and bars. This is a great added value to the apartment. - Private security throughout the urbanization. - Fitted built in wardrobes. - Domotics - Hot/Cold air conditioning with individual area control. - Automatic blinds.

## 💙 Close To Town

Climate Control

Air Conditioning Pre Installed A/C

- Fireplace
- ✔ U/F/H Bathrooms

Kitchen Fully Fitted

Utilities Electricity Gas Orientation South South West

Views Sea Mountain Panoramic

🗸 Pool

Garden Y Private

Condition Excellent

Features Covered Terrace Lift WiFi Storage Room Ensuite Bathroom Security Gated Complex Electric Blinds Alarm System

💙 24 Hour Security

Pool Communal

Furniture V Optional