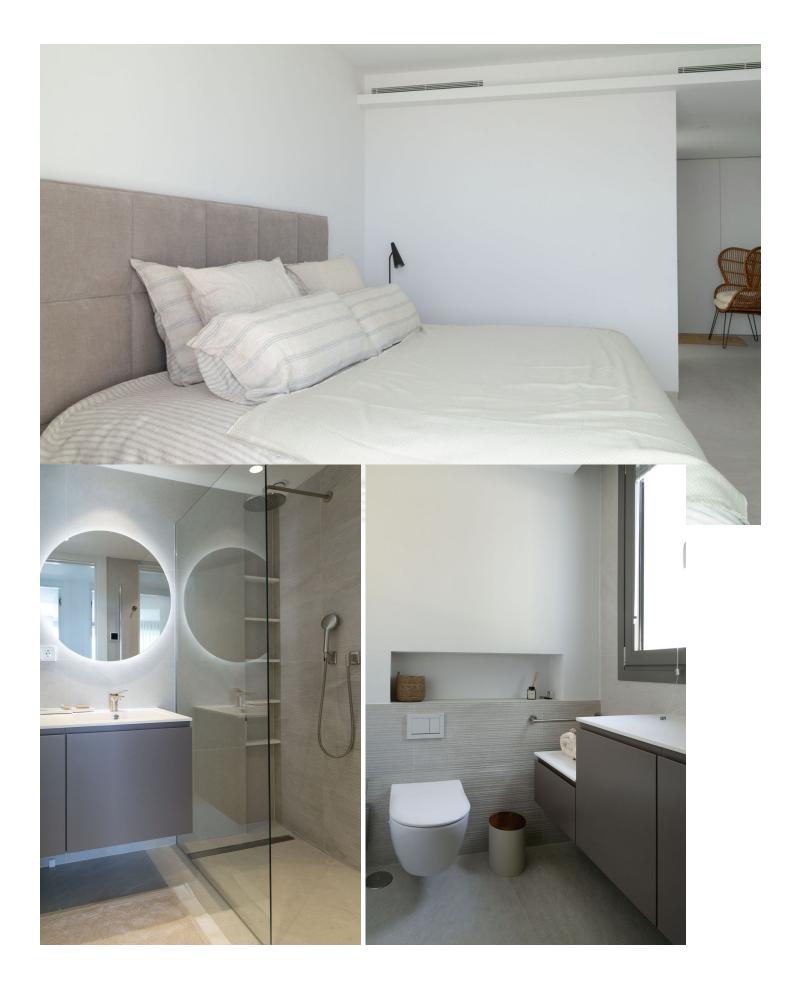

3

2

63 m2

This beautiful elevated ground floor apartment with panoramic sea view has 3 bedrooms and 2 bathrooms. This bright apartment was completed in 2022 and consists of an open kitchen with island, spacious living and dining room and extra laundry room. It has a spacious terrace where you can enjoy the sun until late in the evening. The windows disappear completely into the wall so that the inside and outside become one. The apartment is located in a small complex and consists of a block of 4 apartments. It has 2 underground parking spaces, 2 spacious storage rooms and an electric charging station. Furthermore, the apartment is located in La Quinta giving you access to El Lago Club. El lago club consists of a beautiful lake, tennis and padel courts, golf courses, beach, restaurants and bars. This is a great added value to the apartment. - Private security throughout the urbanization. - Fitted built in wardrobes. - Domotics - Hot/Cold air conditioning with individual area control. - Automatic blinds.