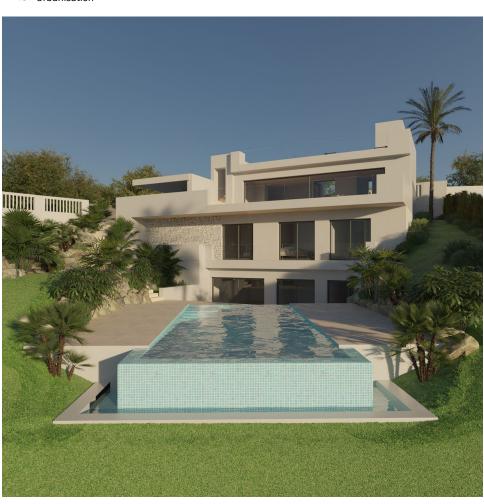

# Sales - Plot - Elviria 499.000€

www.mibgroup.es +34 662 58 96 58 info@mibgroup.es

Ref.-ID: MIBGR4841830 Elviria Plot

1127 m2

Excellent buildable plot in the heart of Elviria. Building licence application sent 29.03-2023 expecting final valid licence within weeks. The architect has made an extraordinary nice project, we have all plans and drawings available. Feel free to call for a viewing or for further explantions and detailed info. Price is to negotiate and ownership is in spanish SL as only activity - possible to save on transfer tax / VAT