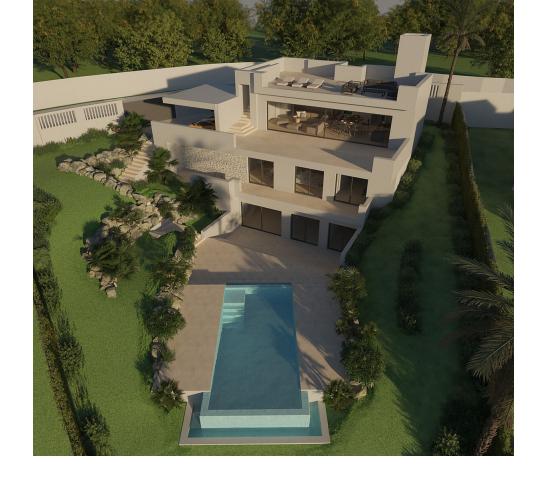

# Sales - Plot - Elviria 499.000€

www.mibgroup.es +34 662 58 96 58 info@mibgroup.es

Ref.-ID: MIBGR4841830 Elviria Plot

1127 m2

Excellent buildable plot in the heart of Elviria. Building licence application sent 29.03-2023 expecting final valid licence within weeks. The architect has made an extraordinary nice project, we have all plans and drawings available. Feel free to call for a viewing or for further explantions and detailed info. Price is to negotiate and ownership is in spanish SL as only activity - possible to save on transfer tax / VAT