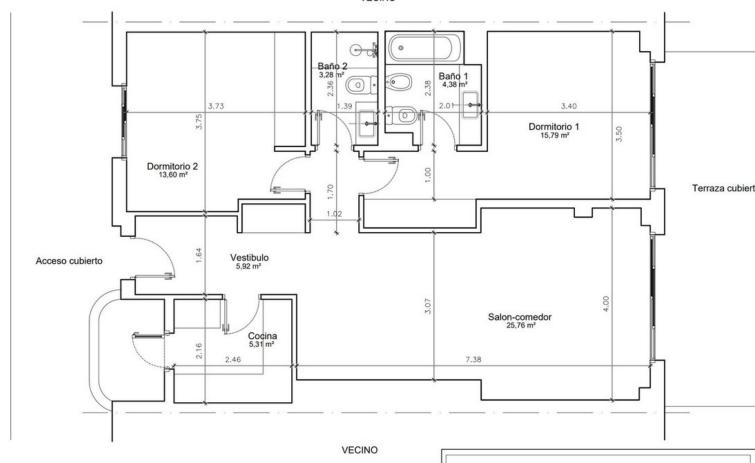

2

**1** Investment

2

89 m2

We present a unique opportunity. A modern firstfloor apartment located in a prime area of Calahonda, Mijas, with stunning panoramic views of the Mediterranean Sea. This bright 2-bedroom, 2-bathroom space is designed to provide comfort and an unparalleled living experience, all on one level. The private covered terrace offers panoramic views of the Mediterranean Sea, allowing you to enjoy incredible views all from the comfort of your home. The property features two generously sized bedrooms, both with built-in wardrobes. The master bedroom includes an en-suite bathroom with modern finishes. Ideal location: Situated in a quiet area yet close to all essential services such as shops, restaurants, and sandy beaches, making this apartment a perfect home or an excellent vacation investment. Common areas: The community offers exclusive amenities such as a swimming pool, landscaped areas, and communal parking for family and guests. Further information of interest: We have two available apartments located in the same building, representing an excellent opportunity for both large families and investors. For families, they offer the convenience of living close by, yet maintaining independent spaces. Investors, on the other hand, can benefit from the ease of managing two properties in a single location, optimizing both time and resources when renting them out.