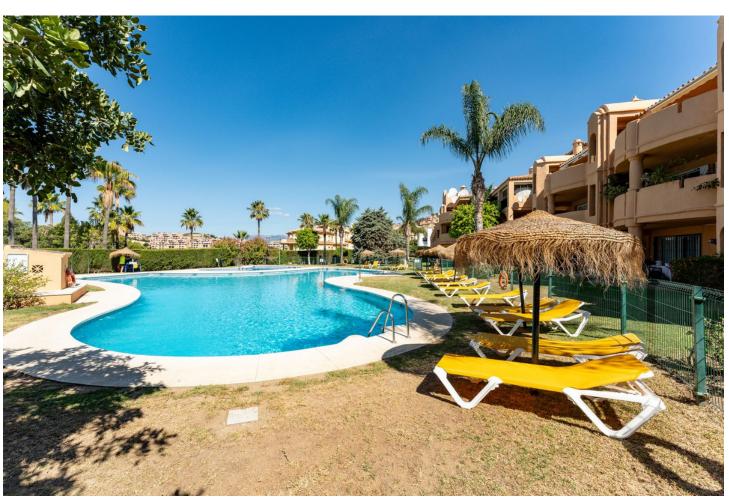

2

**1** Investment

2

89 m2

We present a unique opportunity. A modern firstfloor apartment located in a prime area of Calahonda, Mijas, with stunning panoramic views of the Mediterranean Sea. This bright 2-bedroom, 2-bathroom space is designed to provide comfort and an unparalleled living experience, all on one level. The private covered terrace offers panoramic views of the Mediterranean Sea, allowing you to enjoy incredible views all from the comfort of your home. The property features two generously sized bedrooms, both with built-in wardrobes. The master bedroom includes an en-suite bathroom with modern finishes. Ideal location: Situated in a quiet area yet close to all essential services such as shops, restaurants, and sandy beaches, making this apartment a perfect home or an excellent vacation investment. Common areas: The community offers exclusive amenities such as a swimming pool, landscaped areas, and communal parking for family and guests. Further information of interest: We have two available apartments located in the same building, representing an excellent opportunity for both large families and investors. For families, they offer the convenience of living close by, yet maintaining independent spaces. Investors, on the other hand, can benefit from the ease of managing two properties in a single location, optimizing both time and resources when renting them out.

| Climate Control Air Conditioning                    | <b>Pool</b> Communal      | <b>Condition</b> Good                                                                                                            | Setting Close To Golf Close To Town Close To Schools Urbanisation |
|-----------------------------------------------------|---------------------------|----------------------------------------------------------------------------------------------------------------------------------|-------------------------------------------------------------------|
| Kitchen Fully Fitted                                | Furniture Fully Furnished | Features Covered Terrace Lift Fitted Wardrobes Private Terrace WiFi Utility Room Ensuite Bathroom Marble Flooring Double Glazing | Views Sea Mountain Panoramic Garden Forest                        |
| Utilities  Il Electricity Drinkable Water Telephone | Parking Communal Private  | Security Entry Phone 24 Hour Security                                                                                            | <b>Garden</b><br>Communal                                         |
| ıa                                                  | <b>Commur</b>             | Entry Phone                                                                                                                      | Category Golf Holiday Homes                                       |