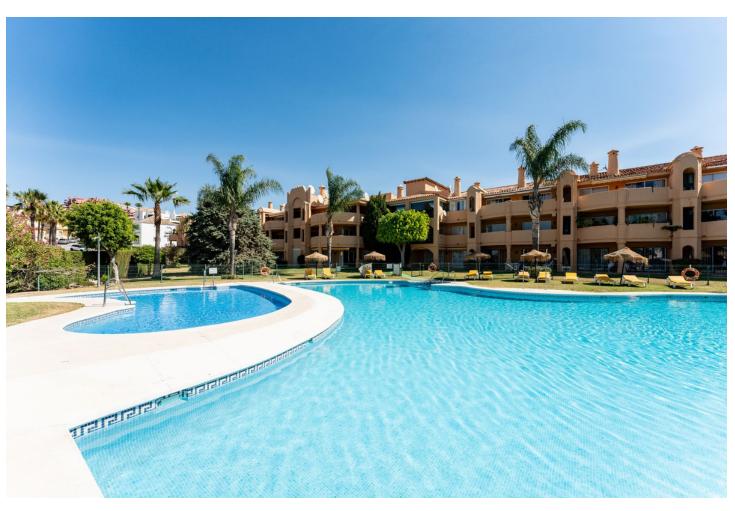

2

**1** Investment

2

89 m2

We present a unique opportunity. A modern firstfloor apartment located in a prime area of Calahonda, Mijas, with stunning panoramic views of the Mediterranean Sea. This bright 2-bedroom, 2-bathroom space is designed to provide comfort and an unparalleled living experience, all on one level. The private covered terrace offers panoramic views of the Mediterranean Sea, allowing you to enjoy incredible views all from the comfort of your home. The property features two generously sized bedrooms, both with built-in wardrobes. The master bedroom includes an en-suite bathroom with modern finishes. Ideal location: Situated in a quiet area yet close to all essential services such as shops, restaurants, and sandy beaches, making this apartment a perfect home or an excellent vacation investment. Common areas: The community offers exclusive amenities such as a swimming pool, landscaped areas, and communal parking for family and guests. Further information of interest: We have two available apartments located in the same building, representing an excellent opportunity for both large families and investors. For families, they offer the convenience of living close by, yet maintaining independent spaces. Investors, on the other hand, can benefit from the ease of managing two properties in a single location, optimizing both time and resources when renting them out.

| Climate Control Air Conditioning                    | <b>Pool</b> Communal      | <b>Condition</b> Good                                                                                                            | Setting Close To Golf Close To Town Close To Schools Urbanisation |
|-----------------------------------------------------|---------------------------|----------------------------------------------------------------------------------------------------------------------------------|-------------------------------------------------------------------|
| Kitchen Fully Fitted                                | Furniture Fully Furnished | Features Covered Terrace Lift Fitted Wardrobes Private Terrace WiFi Utility Room Ensuite Bathroom Marble Flooring Double Glazing | Views Sea Mountain Panoramic Garden Forest                        |
| Utilities  Il Electricity Drinkable Water Telephone | Parking Communal Private  | Security Entry Phone 24 Hour Security                                                                                            | <b>Garden</b><br>Communal                                         |
| ıa                                                  | <b>Commur</b>             | Entry Phone                                                                                                                      | Category Golf Holiday Homes                                       |