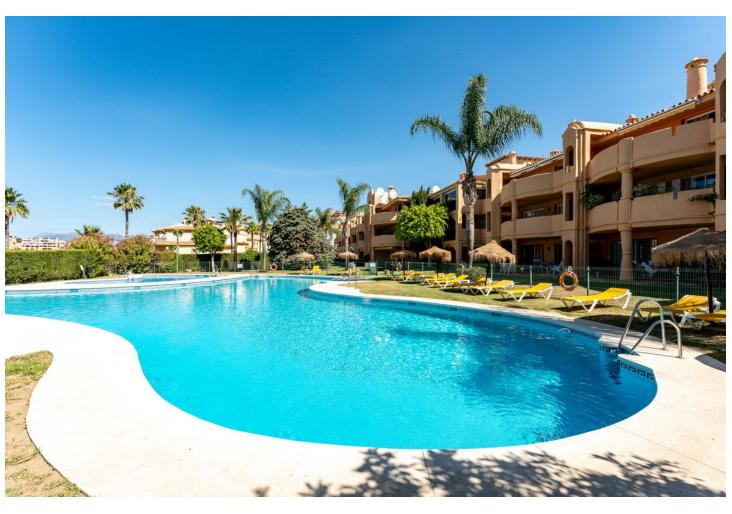

2

**1** Investment

2

89 m2

We present a unique opportunity. A modern firstfloor apartment located in a prime area of Calahonda, Mijas, with stunning panoramic views of the Mediterranean Sea. This bright 2-bedroom, 2-bathroom space is designed to provide comfort and an unparalleled living experience, all on one level. The private covered terrace offers panoramic views of the Mediterranean Sea, allowing you to enjoy incredible views all from the comfort of your home. The property features two generously sized bedrooms, both with built-in wardrobes. The master bedroom includes an en-suite bathroom with modern finishes. Ideal location: Situated in a quiet area yet close to all essential services such as shops, restaurants, and sandy beaches, making this apartment a perfect home or an excellent vacation investment. Common areas: The community offers exclusive amenities such as a swimming pool, landscaped areas, and communal parking for family and guests. Further information of interest: We have two available apartments located in the same building, representing an excellent opportunity for both large families and investors. For families, they offer the convenience of living close by, yet maintaining independent spaces. Investors, on the other hand, can benefit from the ease of managing two properties in a single location, optimizing both time and resources when renting them out.

| Climate Control Air Conditioning                    | <b>Pool</b> Communal      | <b>Condition</b> Good                                                                                                            | Setting Close To Golf Close To Town Close To Schools Urbanisation |
|-----------------------------------------------------|---------------------------|----------------------------------------------------------------------------------------------------------------------------------|-------------------------------------------------------------------|
| Kitchen Fully Fitted                                | Furniture Fully Furnished | Features Covered Terrace Lift Fitted Wardrobes Private Terrace WiFi Utility Room Ensuite Bathroom Marble Flooring Double Glazing | Views Sea Mountain Panoramic Garden Forest                        |
| Utilities  Il Electricity Drinkable Water Telephone | Parking Communal Private  | Security Entry Phone 24 Hour Security                                                                                            | <b>Garden</b><br>Communal                                         |
| ıa                                                  | <b>Commur</b>             | Entry Phone                                                                                                                      | Category Golf Holiday Homes                                       |