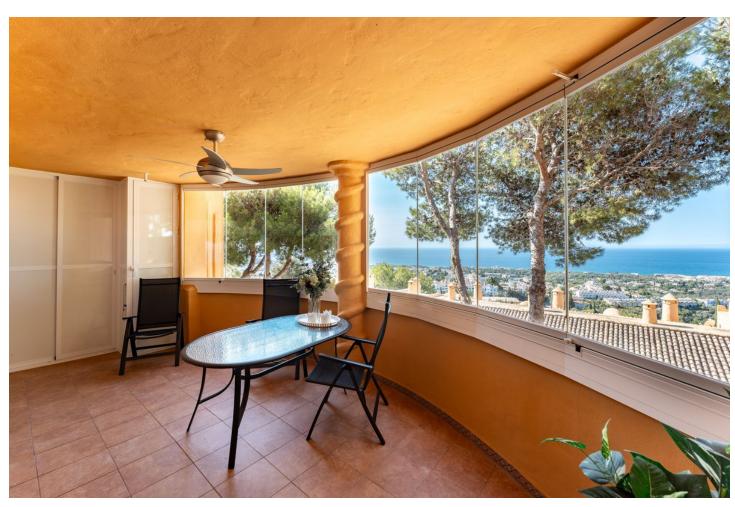

2

**1** Investment

2

89 m2

We present a unique opportunity. A modern firstfloor apartment located in a prime area of Calahonda, Mijas, with stunning panoramic views of the Mediterranean Sea. This bright 2-bedroom, 2-bathroom space is designed to provide comfort and an unparalleled living experience, all on one level. The private covered terrace offers panoramic views of the Mediterranean Sea, allowing you to enjoy incredible views all from the comfort of your home. The property features two generously sized bedrooms, both with built-in wardrobes. The master bedroom includes an en-suite bathroom with modern finishes. Ideal location: Situated in a quiet area yet close to all essential services such as shops, restaurants, and sandy beaches, making this apartment a perfect home or an excellent vacation investment. Common areas: The community offers exclusive amenities such as a swimming pool, landscaped areas, and communal parking for family and guests. Further information of interest: We have two available apartments located in the same building, representing an excellent opportunity for both large families and investors. For families, they offer the convenience of living close by, yet maintaining independent spaces. Investors, on the other hand, can benefit from the ease of managing two properties in a single location, optimizing both time and resources when renting them out.

| Climate Control Air Conditioning                    | <b>Pool</b> Communal      | <b>Condition</b> Good                                                                                                            | Setting Close To Golf Close To Town Close To Schools Urbanisation |
|-----------------------------------------------------|---------------------------|----------------------------------------------------------------------------------------------------------------------------------|-------------------------------------------------------------------|
| Kitchen Fully Fitted                                | Furniture Fully Furnished | Features Covered Terrace Lift Fitted Wardrobes Private Terrace WiFi Utility Room Ensuite Bathroom Marble Flooring Double Glazing | Views Sea Mountain Panoramic Garden Forest                        |
| Utilities  Il Electricity Drinkable Water Telephone | Parking Communal Private  | Security Entry Phone 24 Hour Security                                                                                            | <b>Garden</b><br>Communal                                         |
| ıa                                                  | <b>Commur</b>             | Entry Phone                                                                                                                      | Category Golf Holiday Homes                                       |