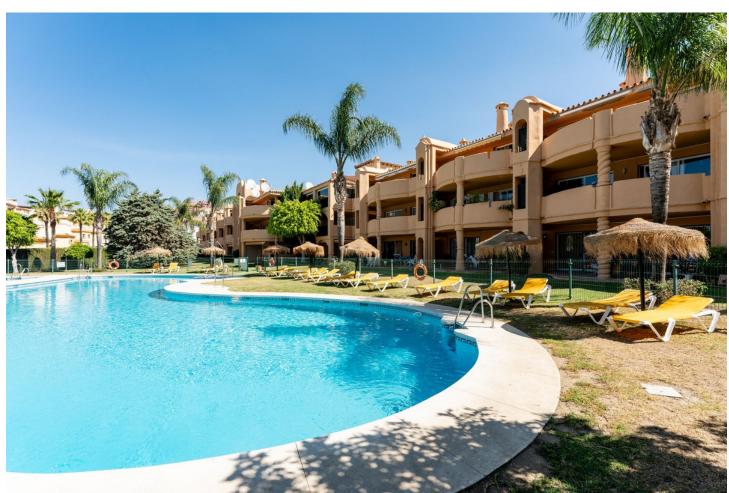

2

**1** Investment

2

89 m2

We present a unique opportunity. A modern firstfloor apartment located in a prime area of Calahonda, Mijas, with stunning panoramic views of the Mediterranean Sea. This bright 2-bedroom, 2-bathroom space is designed to provide comfort and an unparalleled living experience, all on one level. The private covered terrace offers panoramic views of the Mediterranean Sea, allowing you to enjoy incredible views all from the comfort of your home. The property features two generously sized bedrooms, both with built-in wardrobes. The master bedroom includes an en-suite bathroom with modern finishes. Ideal location: Situated in a quiet area yet close to all essential services such as shops, restaurants, and sandy beaches, making this apartment a perfect home or an excellent vacation investment. Common areas: The community offers exclusive amenities such as a swimming pool, landscaped areas, and communal parking for family and guests. Further information of interest: We have two available apartments located in the same building, representing an excellent opportunity for both large families and investors. For families, they offer the convenience of living close by, yet maintaining independent spaces. Investors, on the other hand, can benefit from the ease of managing two properties in a single location, optimizing both time and resources when renting them out.

| Climate Control Air Conditioning                    | <b>Pool</b> Communal      | <b>Condition</b> Good                                                                                                            | Setting Close To Golf Close To Town Close To Schools Urbanisation |
|-----------------------------------------------------|---------------------------|----------------------------------------------------------------------------------------------------------------------------------|-------------------------------------------------------------------|
| Kitchen Fully Fitted                                | Furniture Fully Furnished | Features Covered Terrace Lift Fitted Wardrobes Private Terrace WiFi Utility Room Ensuite Bathroom Marble Flooring Double Glazing | Views Sea Mountain Panoramic Garden Forest                        |
| Utilities  Il Electricity Drinkable Water Telephone | Parking Communal Private  | Security Entry Phone 24 Hour Security                                                                                            | <b>Garden</b><br>Communal                                         |
| ıa                                                  | <b>Commur</b>             | Entry Phone                                                                                                                      | Category Golf Holiday Homes                                       |