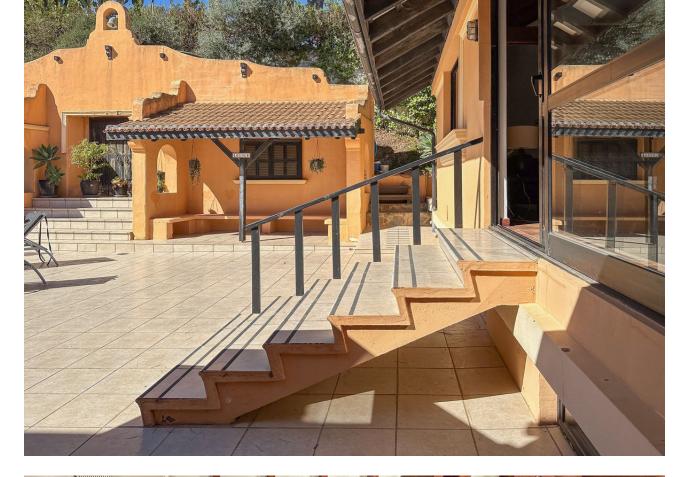

Siorrozuola

Discover this architect-designed villa, peacefully located in a scenic area with breathtaking panoramic views that stretch as far as the eye can see. When you arrive and park your car in the private area at the end of a quiet cul-de-sac, you are greeted by an inviting 400 m<sup>2</sup> villa that exudes tranguillity, guality and relaxation, enriched with a number of unique details. Upon entering the spacious entrance hall, you'll immediately notice the impressive ceiling height and the uniquely designed, moulded staircase that elegantly leads you up to the first floor, where the generous sense of space continues. The ground floor offers five well-proportioned bedrooms and two spacious bathrooms, as well as a lovely terrace with picturesque views. When the villa was built, the ground floor was designed to be rented out as a bed-andbreakfast, making it an ideal choice for those who dream of starting such a business. The first floor offers a large suite with stunning views of the Mediterranean, adorned with exposed beams and an impressive 5 metre high ceiling that stretches to the ceiling. From the kitchen and heart of the house, you can enjoy views of Mijas Pueblo and the surrounding mountains and landscapes. As you enter the living and dining area, you'll be greeted by the magnificent views that are peppered with unique details everywhere you look. The fireplace in the living room creates a cosy atmosphere on cooler evenings, and from the living room you have direct access to the inviting lounge area, where the pool, spa, barbecue and cosy corners invite you to many wonderful experiences. The first floor also has a wrap-around terrace, so you can find your own personal sanctuary whether you want shade or full sun. This property represents a perfect combination of luxury, uniqueness and character, encouraging you to customise and personalise your home. Here you can create your dream home!