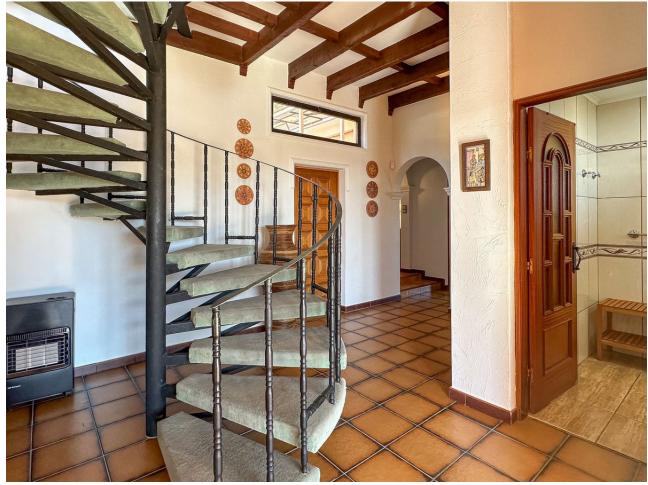

Siorrozuola

Discover this architect-designed villa, peacefully located in a scenic area with breathtaking panoramic views that stretch as far as the eye can see. When you arrive and park your car in the private area at the end of a quiet cul-de-sac, you are greeted by an inviting 400 m<sup>2</sup> villa that exudes tranguillity, guality and relaxation, enriched with a number of unique details. Upon entering the spacious entrance hall, you'll immediately notice the impressive ceiling height and the uniquely designed, moulded staircase that elegantly leads you up to the first floor, where the generous sense of space continues. The ground floor offers five well-proportioned bedrooms and two spacious bathrooms, as well as a lovely terrace with picturesque views. When the villa was built, the ground floor was designed to be rented out as a bed-andbreakfast, making it an ideal choice for those who dream of starting such a business. The first floor offers a large suite with stunning views of the Mediterranean, adorned with exposed beams and an impressive 5 metre high ceiling that stretches to the ceiling. From the kitchen and heart of the house, you can enjoy views of Mijas Pueblo and the surrounding mountains and landscapes. As you enter the living and dining area, you'll be greeted by the magnificent views that are peppered with unique details everywhere you look. The fireplace in the living room creates a cosy atmosphere on cooler evenings, and from the living room you have direct access to the inviting lounge area, where the pool, spa, barbecue and cosy corners invite you to many wonderful experiences. The first floor also has a wrap-around terrace, so you can find your own personal sanctuary whether you want shade or full sun. This property represents a perfect combination of luxury, uniqueness and character, encouraging you to customise and personalise your home. Here you can create your dream home!