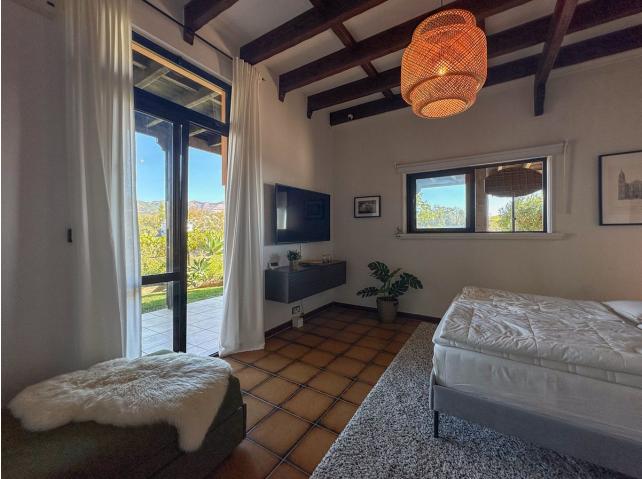

Siorrozuola

Discover this architect-designed villa, peacefully located in a scenic area with breathtaking panoramic views that stretch as far as the eye can see. When you arrive and park your car in the private area at the end of a quiet cul-de-sac, you are greeted by an inviting 400 m<sup>2</sup> villa that exudes tranguillity, guality and relaxation, enriched with a number of unique details. Upon entering the spacious entrance hall, you'll immediately notice the impressive ceiling height and the uniquely designed, moulded staircase that elegantly leads you up to the first floor, where the generous sense of space continues. The ground floor offers five well-proportioned bedrooms and two spacious bathrooms, as well as a lovely terrace with picturesque views. When the villa was built, the ground floor was designed to be rented out as a bed-andbreakfast, making it an ideal choice for those who dream of starting such a business. The first floor offers a large suite with stunning views of the Mediterranean, adorned with exposed beams and an impressive 5 metre high ceiling that stretches to the ceiling. From the kitchen and heart of the house, you can enjoy views of Mijas Pueblo and the surrounding mountains and landscapes. As you enter the living and dining area, you'll be greeted by the magnificent views that are peppered with unique details everywhere you look. The fireplace in the living room creates a cosy atmosphere on cooler evenings, and from the living room you have direct access to the inviting lounge area, where the pool, spa, barbecue and cosy corners invite you to many wonderful experiences. The first floor also has a wrap-around terrace, so you can find your own personal sanctuary whether you want shade or full sun. This property represents a perfect combination of luxury, uniqueness and character, encouraging you to customise and personalise your home. Here you can create your dream home!