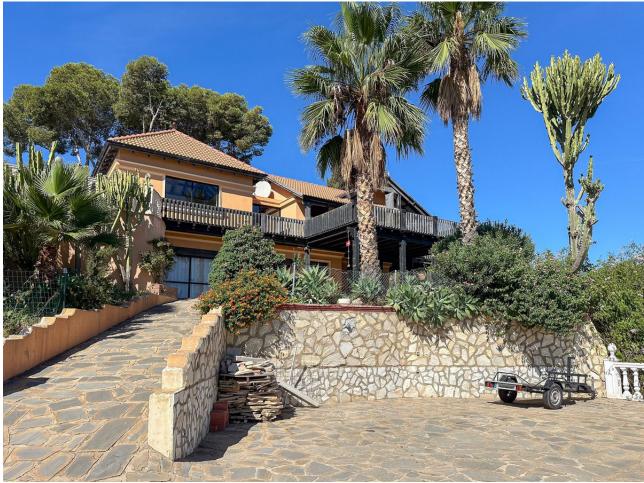

Siorrozuola

Discover this architect-designed villa, peacefully located in a scenic area with breathtaking panoramic views that stretch as far as the eye can see. When you arrive and park your car in the private area at the end of a quiet cul-de-sac, you are greeted by an inviting 400 m<sup>2</sup> villa that exudes tranguillity, guality and relaxation, enriched with a number of unique details. Upon entering the spacious entrance hall, you'll immediately notice the impressive ceiling height and the uniquely designed, moulded staircase that elegantly leads you up to the first floor, where the generous sense of space continues. The ground floor offers five well-proportioned bedrooms and two spacious bathrooms, as well as a lovely terrace with picturesque views. When the villa was built, the ground floor was designed to be rented out as a bed-andbreakfast, making it an ideal choice for those who dream of starting such a business. The first floor offers a large suite with stunning views of the Mediterranean, adorned with exposed beams and an impressive 5 metre high ceiling that stretches to the ceiling. From the kitchen and heart of the house, you can enjoy views of Mijas Pueblo and the surrounding mountains and landscapes. As you enter the living and dining area, you'll be greeted by the magnificent views that are peppered with unique details everywhere you look. The fireplace in the living room creates a cosy atmosphere on cooler evenings, and from the living room you have direct access to the inviting lounge area, where the pool, spa, barbecue and cosy corners invite you to many wonderful experiences. The first floor also has a wrap-around terrace, so you can find your own personal sanctuary whether you want shade or full sun. This property represents a perfect combination of luxury, uniqueness and character, encouraging you to customise and personalise your home. Here you can create your dream home!