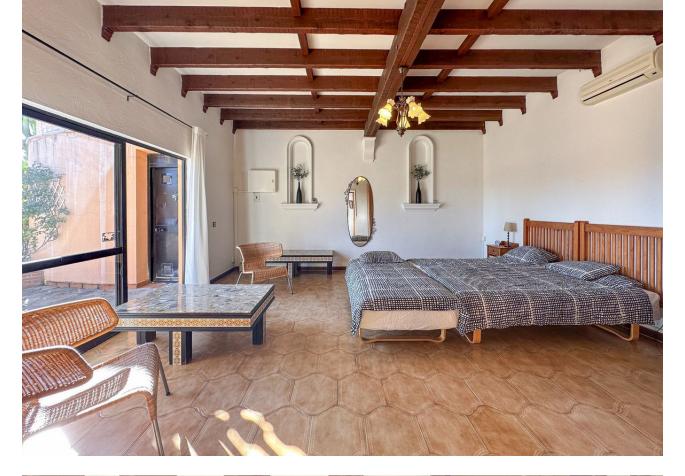

Siorrozuola

Discover this architect-designed villa, peacefully located in a scenic area with breathtaking panoramic views that stretch as far as the eye can see. When you arrive and park your car in the private area at the end of a quiet cul-de-sac, you are greeted by an inviting 400 m<sup>2</sup> villa that exudes tranguillity, guality and relaxation, enriched with a number of unique details. Upon entering the spacious entrance hall, you'll immediately notice the impressive ceiling height and the uniquely designed, moulded staircase that elegantly leads you up to the first floor, where the generous sense of space continues. The ground floor offers five well-proportioned bedrooms and two spacious bathrooms, as well as a lovely terrace with picturesque views. When the villa was built, the ground floor was designed to be rented out as a bed-andbreakfast, making it an ideal choice for those who dream of starting such a business. The first floor offers a large suite with stunning views of the Mediterranean, adorned with exposed beams and an impressive 5 metre high ceiling that stretches to the ceiling. From the kitchen and heart of the house, you can enjoy views of Mijas Pueblo and the surrounding mountains and landscapes. As you enter the living and dining area, you'll be greeted by the magnificent views that are peppered with unique details everywhere you look. The fireplace in the living room creates a cosy atmosphere on cooler evenings, and from the living room you have direct access to the inviting lounge area, where the pool, spa, barbecue and cosy corners invite you to many wonderful experiences. The first floor also has a wrap-around terrace, so you can find your own personal sanctuary whether you want shade or full sun. This property represents a perfect combination of luxury, uniqueness and character, encouraging you to customise and personalise your home. Here you can create your dream home!