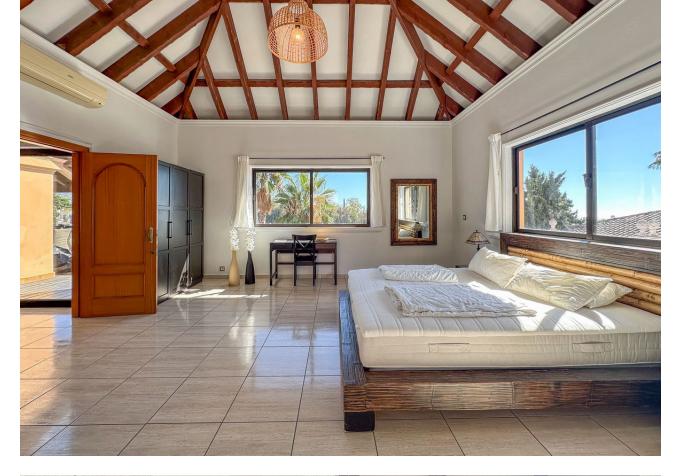

Siorrozuola

Discover this architect-designed villa, peacefully located in a scenic area with breathtaking panoramic views that stretch as far as the eye can see. When you arrive and park your car in the private area at the end of a quiet cul-de-sac, you are greeted by an inviting 400 m<sup>2</sup> villa that exudes tranguillity, guality and relaxation, enriched with a number of unique details. Upon entering the spacious entrance hall, you'll immediately notice the impressive ceiling height and the uniquely designed, moulded staircase that elegantly leads you up to the first floor, where the generous sense of space continues. The ground floor offers five well-proportioned bedrooms and two spacious bathrooms, as well as a lovely terrace with picturesque views. When the villa was built, the ground floor was designed to be rented out as a bed-andbreakfast, making it an ideal choice for those who dream of starting such a business. The first floor offers a large suite with stunning views of the Mediterranean, adorned with exposed beams and an impressive 5 metre high ceiling that stretches to the ceiling. From the kitchen and heart of the house, you can enjoy views of Mijas Pueblo and the surrounding mountains and landscapes. As you enter the living and dining area, you'll be greeted by the magnificent views that are peppered with unique details everywhere you look. The fireplace in the living room creates a cosy atmosphere on cooler evenings, and from the living room you have direct access to the inviting lounge area, where the pool, spa, barbecue and cosy corners invite you to many wonderful experiences. The first floor also has a wrap-around terrace, so you can find your own personal sanctuary whether you want shade or full sun. This property represents a perfect combination of luxury, uniqueness and character, encouraging you to customise and personalise your home. Here you can create your dream home!