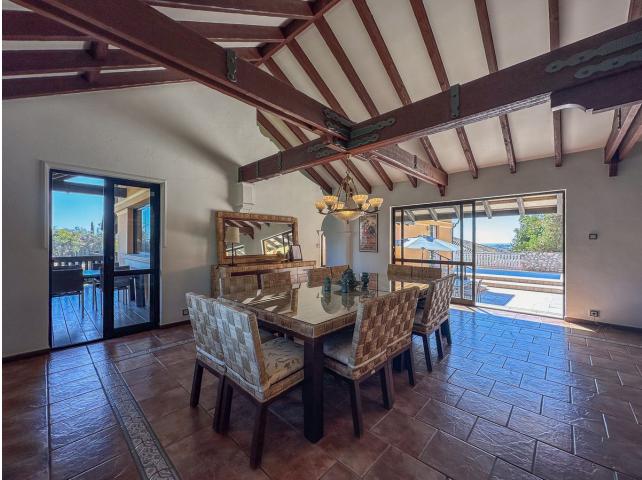

Siorrozuola

Discover this architect-designed villa, peacefully located in a scenic area with breathtaking panoramic views that stretch as far as the eye can see. When you arrive and park your car in the private area at the end of a quiet cul-de-sac, you are greeted by an inviting 400 m<sup>2</sup> villa that exudes tranguillity, guality and relaxation, enriched with a number of unique details. Upon entering the spacious entrance hall, you'll immediately notice the impressive ceiling height and the uniquely designed, moulded staircase that elegantly leads you up to the first floor, where the generous sense of space continues. The ground floor offers five well-proportioned bedrooms and two spacious bathrooms, as well as a lovely terrace with picturesque views. When the villa was built, the ground floor was designed to be rented out as a bed-andbreakfast, making it an ideal choice for those who dream of starting such a business. The first floor offers a large suite with stunning views of the Mediterranean, adorned with exposed beams and an impressive 5 metre high ceiling that stretches to the ceiling. From the kitchen and heart of the house, you can enjoy views of Mijas Pueblo and the surrounding mountains and landscapes. As you enter the living and dining area, you'll be greeted by the magnificent views that are peppered with unique details everywhere you look. The fireplace in the living room creates a cosy atmosphere on cooler evenings, and from the living room you have direct access to the inviting lounge area, where the pool, spa, barbecue and cosy corners invite you to many wonderful experiences. The first floor also has a wrap-around terrace, so you can find your own personal sanctuary whether you want shade or full sun. This property represents a perfect combination of luxury, uniqueness and character, encouraging you to customise and personalise your home. Here you can create your dream home!