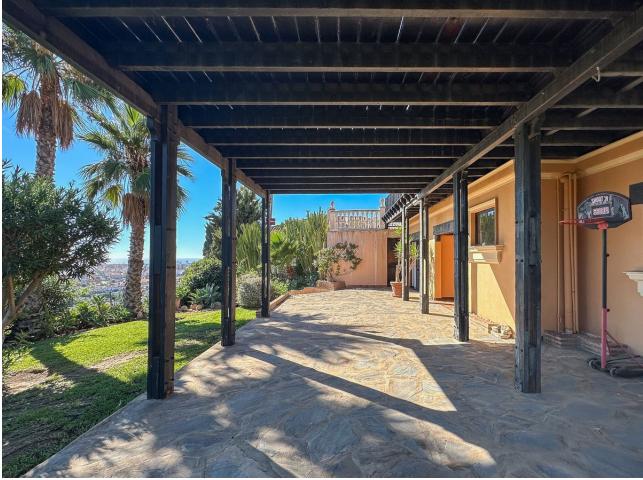

Siorrozuola

Discover this architect-designed villa, peacefully located in a scenic area with breathtaking panoramic views that stretch as far as the eye can see. When you arrive and park your car in the private area at the end of a quiet cul-de-sac, you are greeted by an inviting 400 m<sup>2</sup> villa that exudes tranguillity, guality and relaxation, enriched with a number of unique details. Upon entering the spacious entrance hall, you'll immediately notice the impressive ceiling height and the uniquely designed, moulded staircase that elegantly leads you up to the first floor, where the generous sense of space continues. The ground floor offers five well-proportioned bedrooms and two spacious bathrooms, as well as a lovely terrace with picturesque views. When the villa was built, the ground floor was designed to be rented out as a bed-andbreakfast, making it an ideal choice for those who dream of starting such a business. The first floor offers a large suite with stunning views of the Mediterranean, adorned with exposed beams and an impressive 5 metre high ceiling that stretches to the ceiling. From the kitchen and heart of the house, you can enjoy views of Mijas Pueblo and the surrounding mountains and landscapes. As you enter the living and dining area, you'll be greeted by the magnificent views that are peppered with unique details everywhere you look. The fireplace in the living room creates a cosy atmosphere on cooler evenings, and from the living room you have direct access to the inviting lounge area, where the pool, spa, barbecue and cosy corners invite you to many wonderful experiences. The first floor also has a wrap-around terrace, so you can find your own personal sanctuary whether you want shade or full sun. This property represents a perfect combination of luxury, uniqueness and character, encouraging you to customise and personalise your home. Here you can create your dream home!