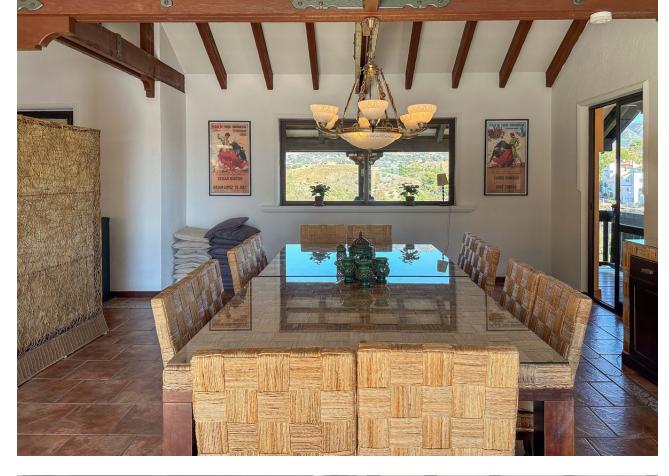

Siorrozuola

Discover this architect-designed villa, peacefully located in a scenic area with breathtaking panoramic views that stretch as far as the eye can see. When you arrive and park your car in the private area at the end of a quiet cul-de-sac, you are greeted by an inviting 400 m<sup>2</sup> villa that exudes tranguillity, guality and relaxation, enriched with a number of unique details. Upon entering the spacious entrance hall, you'll immediately notice the impressive ceiling height and the uniquely designed, moulded staircase that elegantly leads you up to the first floor, where the generous sense of space continues. The ground floor offers five well-proportioned bedrooms and two spacious bathrooms, as well as a lovely terrace with picturesque views. When the villa was built, the ground floor was designed to be rented out as a bed-andbreakfast, making it an ideal choice for those who dream of starting such a business. The first floor offers a large suite with stunning views of the Mediterranean, adorned with exposed beams and an impressive 5 metre high ceiling that stretches to the ceiling. From the kitchen and heart of the house, you can enjoy views of Mijas Pueblo and the surrounding mountains and landscapes. As you enter the living and dining area, you'll be greeted by the magnificent views that are peppered with unique details everywhere you look. The fireplace in the living room creates a cosy atmosphere on cooler evenings, and from the living room you have direct access to the inviting lounge area, where the pool, spa, barbecue and cosy corners invite you to many wonderful experiences. The first floor also has a wrap-around terrace, so you can find your own personal sanctuary whether you want shade or full sun. This property represents a perfect combination of luxury, uniqueness and character, encouraging you to customise and personalise your home. Here you can create your dream home!