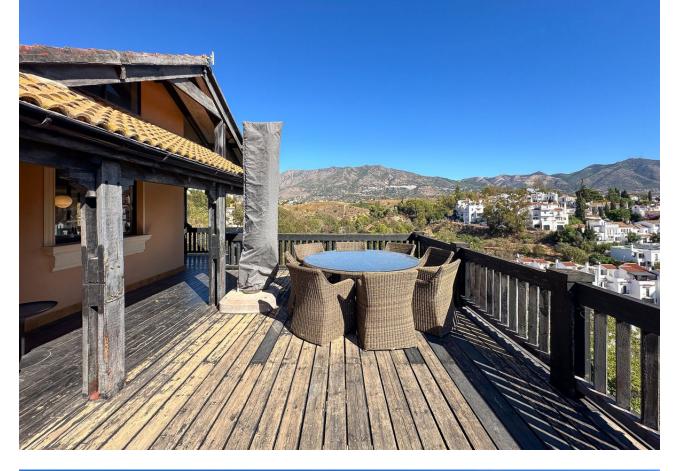

Siorrozuola

Discover this architect-designed villa, peacefully located in a scenic area with breathtaking panoramic views that stretch as far as the eye can see. When you arrive and park your car in the private area at the end of a quiet cul-de-sac, you are greeted by an inviting 400 m<sup>2</sup> villa that exudes tranguillity, guality and relaxation, enriched with a number of unique details. Upon entering the spacious entrance hall, you'll immediately notice the impressive ceiling height and the uniquely designed, moulded staircase that elegantly leads you up to the first floor, where the generous sense of space continues. The ground floor offers five well-proportioned bedrooms and two spacious bathrooms, as well as a lovely terrace with picturesque views. When the villa was built, the ground floor was designed to be rented out as a bed-andbreakfast, making it an ideal choice for those who dream of starting such a business. The first floor offers a large suite with stunning views of the Mediterranean, adorned with exposed beams and an impressive 5 metre high ceiling that stretches to the ceiling. From the kitchen and heart of the house, you can enjoy views of Mijas Pueblo and the surrounding mountains and landscapes. As you enter the living and dining area, you'll be greeted by the magnificent views that are peppered with unique details everywhere you look. The fireplace in the living room creates a cosy atmosphere on cooler evenings, and from the living room you have direct access to the inviting lounge area, where the pool, spa, barbecue and cosy corners invite you to many wonderful experiences. The first floor also has a wrap-around terrace, so you can find your own personal sanctuary whether you want shade or full sun. This property represents a perfect combination of luxury, uniqueness and character, encouraging you to customise and personalise your home. Here you can create your dream home!