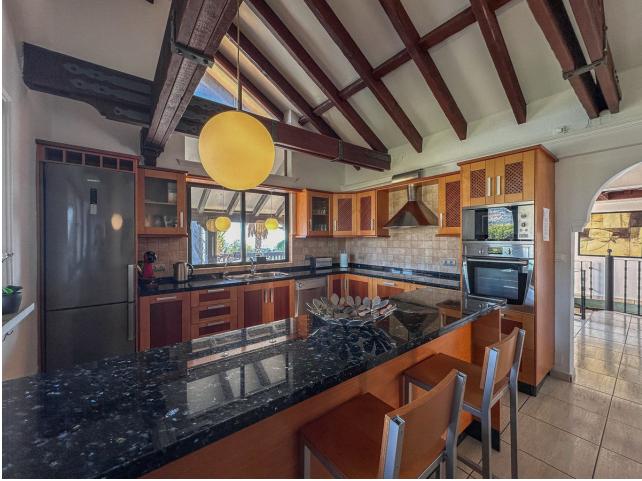

Siorrozuola

Discover this architect-designed villa, peacefully located in a scenic area with breathtaking panoramic views that stretch as far as the eye can see. When you arrive and park your car in the private area at the end of a quiet cul-de-sac, you are greeted by an inviting 400 m<sup>2</sup> villa that exudes tranguillity, guality and relaxation, enriched with a number of unique details. Upon entering the spacious entrance hall, you'll immediately notice the impressive ceiling height and the uniquely designed, moulded staircase that elegantly leads you up to the first floor, where the generous sense of space continues. The ground floor offers five well-proportioned bedrooms and two spacious bathrooms, as well as a lovely terrace with picturesque views. When the villa was built, the ground floor was designed to be rented out as a bed-andbreakfast, making it an ideal choice for those who dream of starting such a business. The first floor offers a large suite with stunning views of the Mediterranean, adorned with exposed beams and an impressive 5 metre high ceiling that stretches to the ceiling. From the kitchen and heart of the house, you can enjoy views of Mijas Pueblo and the surrounding mountains and landscapes. As you enter the living and dining area, you'll be greeted by the magnificent views that are peppered with unique details everywhere you look. The fireplace in the living room creates a cosy atmosphere on cooler evenings, and from the living room you have direct access to the inviting lounge area, where the pool, spa, barbecue and cosy corners invite you to many wonderful experiences. The first floor also has a wrap-around terrace, so you can find your own personal sanctuary whether you want shade or full sun. This property represents a perfect combination of luxury, uniqueness and character, encouraging you to customise and personalise your home. Here you can create your dream home!

## Climate Control

Air Conditioning Hot A/C Cold A/C Fireplace

Kitchen V Fully Fitted

Utilities Electricity Drinkable Water Orientation South East South South South West

Views Sea Mountain Country Panoramic