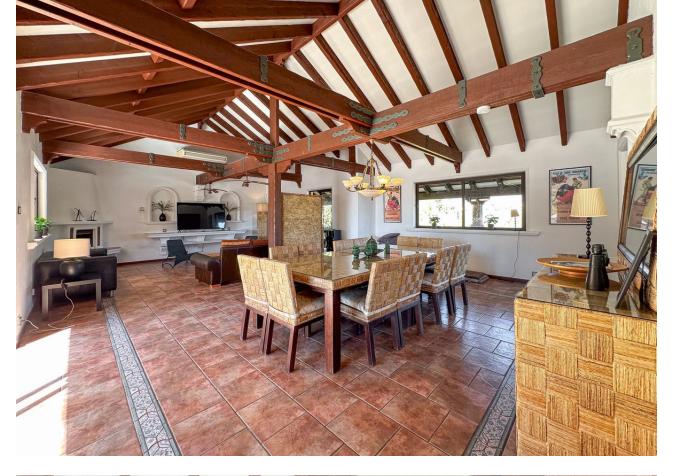

Siorrozuola

Discover this architect-designed villa, peacefully located in a scenic area with breathtaking panoramic views that stretch as far as the eye can see. When you arrive and park your car in the private area at the end of a quiet cul-de-sac, you are greeted by an inviting 400 m<sup>2</sup> villa that exudes tranguillity, guality and relaxation, enriched with a number of unique details. Upon entering the spacious entrance hall, you'll immediately notice the impressive ceiling height and the uniquely designed, moulded staircase that elegantly leads you up to the first floor, where the generous sense of space continues. The ground floor offers five well-proportioned bedrooms and two spacious bathrooms, as well as a lovely terrace with picturesque views. When the villa was built, the ground floor was designed to be rented out as a bed-andbreakfast, making it an ideal choice for those who dream of starting such a business. The first floor offers a large suite with stunning views of the Mediterranean, adorned with exposed beams and an impressive 5 metre high ceiling that stretches to the ceiling. From the kitchen and heart of the house, you can enjoy views of Mijas Pueblo and the surrounding mountains and landscapes. As you enter the living and dining area, you'll be greeted by the magnificent views that are peppered with unique details everywhere you look. The fireplace in the living room creates a cosy atmosphere on cooler evenings, and from the living room you have direct access to the inviting lounge area, where the pool, spa, barbecue and cosy corners invite you to many wonderful experiences. The first floor also has a wrap-around terrace, so you can find your own personal sanctuary whether you want shade or full sun. This property represents a perfect combination of luxury, uniqueness and character, encouraging you to customise and personalise your home. Here you can create your dream home!