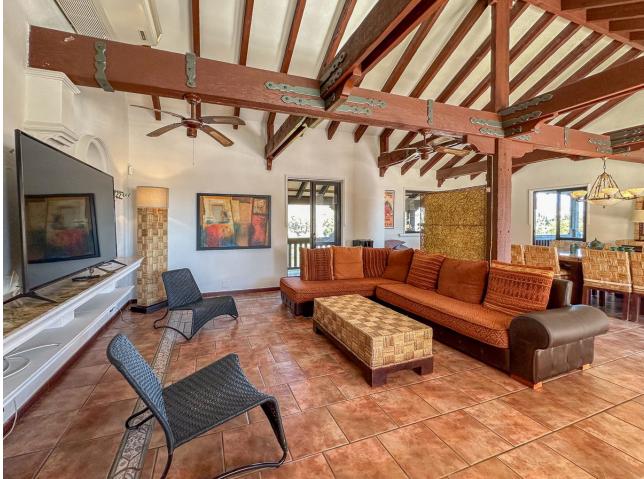

Siorrozuola

Discover this architect-designed villa, peacefully located in a scenic area with breathtaking panoramic views that stretch as far as the eye can see. When you arrive and park your car in the private area at the end of a quiet cul-de-sac, you are greeted by an inviting 400 m<sup>2</sup> villa that exudes tranguillity, guality and relaxation, enriched with a number of unique details. Upon entering the spacious entrance hall, you'll immediately notice the impressive ceiling height and the uniquely designed, moulded staircase that elegantly leads you up to the first floor, where the generous sense of space continues. The ground floor offers five well-proportioned bedrooms and two spacious bathrooms, as well as a lovely terrace with picturesque views. When the villa was built, the ground floor was designed to be rented out as a bed-andbreakfast, making it an ideal choice for those who dream of starting such a business. The first floor offers a large suite with stunning views of the Mediterranean, adorned with exposed beams and an impressive 5 metre high ceiling that stretches to the ceiling. From the kitchen and heart of the house, you can enjoy views of Mijas Pueblo and the surrounding mountains and landscapes. As you enter the living and dining area, you'll be greeted by the magnificent views that are peppered with unique details everywhere you look. The fireplace in the living room creates a cosy atmosphere on cooler evenings, and from the living room you have direct access to the inviting lounge area, where the pool, spa, barbecue and cosy corners invite you to many wonderful experiences. The first floor also has a wrap-around terrace, so you can find your own personal sanctuary whether you want shade or full sun. This property represents a perfect combination of luxury, uniqueness and character, encouraging you to customise and personalise your home. Here you can create your dream home!