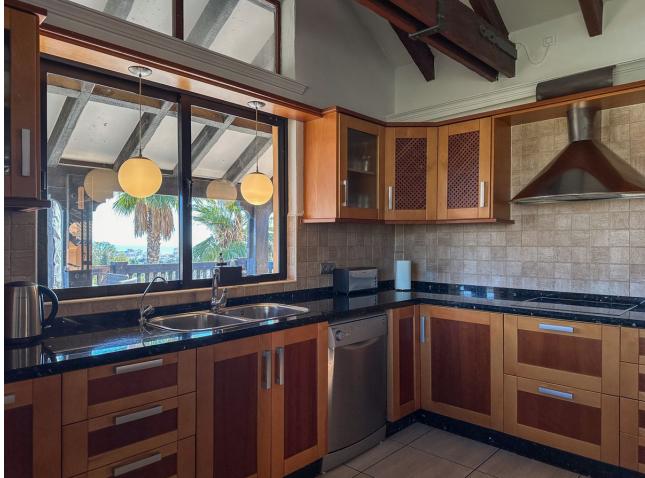

Siorrozuola

Discover this architect-designed villa, peacefully located in a scenic area with breathtaking panoramic views that stretch as far as the eye can see. When you arrive and park your car in the private area at the end of a quiet cul-de-sac, you are greeted by an inviting 400 m<sup>2</sup> villa that exudes tranguillity, guality and relaxation, enriched with a number of unique details. Upon entering the spacious entrance hall, you'll immediately notice the impressive ceiling height and the uniquely designed, moulded staircase that elegantly leads you up to the first floor, where the generous sense of space continues. The ground floor offers five well-proportioned bedrooms and two spacious bathrooms, as well as a lovely terrace with picturesque views. When the villa was built, the ground floor was designed to be rented out as a bed-andbreakfast, making it an ideal choice for those who dream of starting such a business. The first floor offers a large suite with stunning views of the Mediterranean, adorned with exposed beams and an impressive 5 metre high ceiling that stretches to the ceiling. From the kitchen and heart of the house, you can enjoy views of Mijas Pueblo and the surrounding mountains and landscapes. As you enter the living and dining area, you'll be greeted by the magnificent views that are peppered with unique details everywhere you look. The fireplace in the living room creates a cosy atmosphere on cooler evenings, and from the living room you have direct access to the inviting lounge area, where the pool, spa, barbecue and cosy corners invite you to many wonderful experiences. The first floor also has a wrap-around terrace, so you can find your own personal sanctuary whether you want shade or full sun. This property represents a perfect combination of luxury, uniqueness and character, encouraging you to customise and personalise your home. Here you can create your dream home!

## Climate Control

Air Conditioning Hot A/C Cold A/C Fireplace

Kitchen V Fully Fitted

Utilities Electricity Drinkable Water Orientation South East South South South West

Views Sea Mountain Country Panoramic