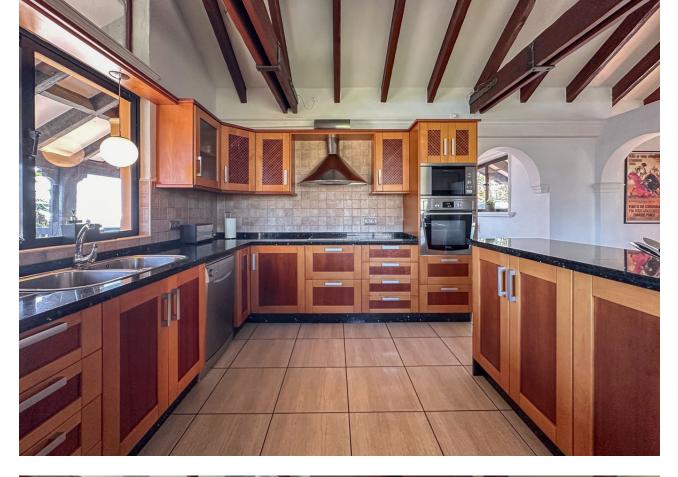

Siorrozuola

Discover this architect-designed villa, peacefully located in a scenic area with breathtaking panoramic views that stretch as far as the eye can see. When you arrive and park your car in the private area at the end of a quiet cul-de-sac, you are greeted by an inviting 400 m<sup>2</sup> villa that exudes tranguillity, guality and relaxation, enriched with a number of unique details. Upon entering the spacious entrance hall, you'll immediately notice the impressive ceiling height and the uniquely designed, moulded staircase that elegantly leads you up to the first floor, where the generous sense of space continues. The ground floor offers five well-proportioned bedrooms and two spacious bathrooms, as well as a lovely terrace with picturesque views. When the villa was built, the ground floor was designed to be rented out as a bed-andbreakfast, making it an ideal choice for those who dream of starting such a business. The first floor offers a large suite with stunning views of the Mediterranean, adorned with exposed beams and an impressive 5 metre high ceiling that stretches to the ceiling. From the kitchen and heart of the house, you can enjoy views of Mijas Pueblo and the surrounding mountains and landscapes. As you enter the living and dining area, you'll be greeted by the magnificent views that are peppered with unique details everywhere you look. The fireplace in the living room creates a cosy atmosphere on cooler evenings, and from the living room you have direct access to the inviting lounge area, where the pool, spa, barbecue and cosy corners invite you to many wonderful experiences. The first floor also has a wrap-around terrace, so you can find your own personal sanctuary whether you want shade or full sun. This property represents a perfect combination of luxury, uniqueness and character, encouraging you to customise and personalise your home. Here you can create your dream home!

## Climate Control

Air Conditioning Hot A/C Cold A/C Fireplace

Kitchen V Fully Fitted

Utilities Electricity Drinkable Water Orientation South East South South South West

Views Sea Mountain Country Panoramic