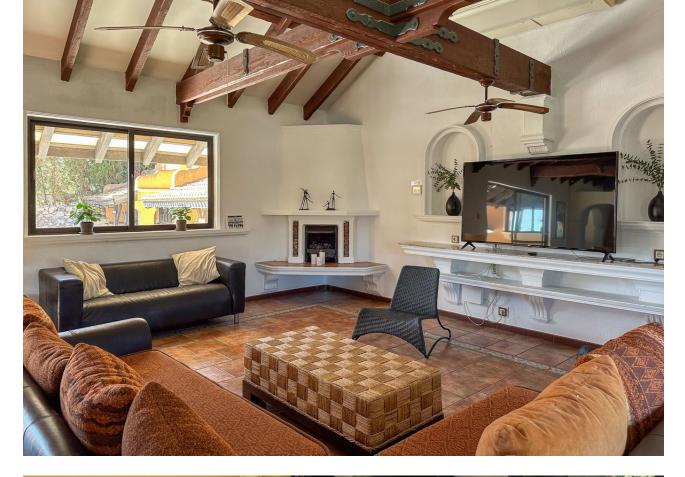

Siorrozuola

Discover this architect-designed villa, peacefully located in a scenic area with breathtaking panoramic views that stretch as far as the eye can see. When you arrive and park your car in the private area at the end of a quiet cul-de-sac, you are greeted by an inviting 400 m<sup>2</sup> villa that exudes tranguillity, guality and relaxation, enriched with a number of unique details. Upon entering the spacious entrance hall, you'll immediately notice the impressive ceiling height and the uniquely designed, moulded staircase that elegantly leads you up to the first floor, where the generous sense of space continues. The ground floor offers five well-proportioned bedrooms and two spacious bathrooms, as well as a lovely terrace with picturesque views. When the villa was built, the ground floor was designed to be rented out as a bed-andbreakfast, making it an ideal choice for those who dream of starting such a business. The first floor offers a large suite with stunning views of the Mediterranean, adorned with exposed beams and an impressive 5 metre high ceiling that stretches to the ceiling. From the kitchen and heart of the house, you can enjoy views of Mijas Pueblo and the surrounding mountains and landscapes. As you enter the living and dining area, you'll be greeted by the magnificent views that are peppered with unique details everywhere you look. The fireplace in the living room creates a cosy atmosphere on cooler evenings, and from the living room you have direct access to the inviting lounge area, where the pool, spa, barbecue and cosy corners invite you to many wonderful experiences. The first floor also has a wrap-around terrace, so you can find your own personal sanctuary whether you want shade or full sun. This property represents a perfect combination of luxury, uniqueness and character, encouraging you to customise and personalise your home. Here you can create your dream home!