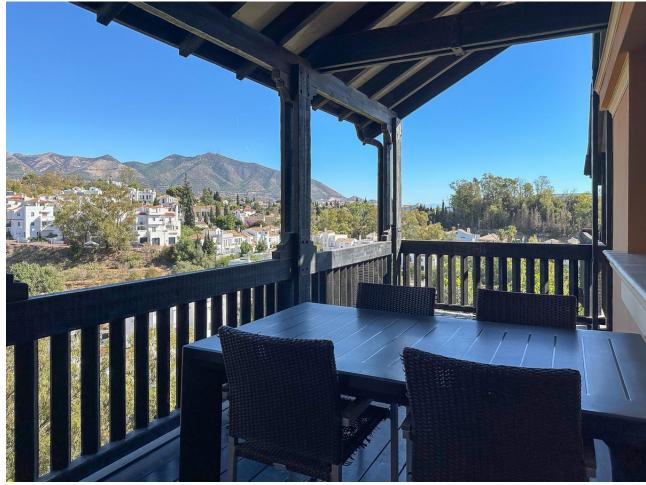

Siorrozuola

Discover this architect-designed villa, peacefully located in a scenic area with breathtaking panoramic views that stretch as far as the eye can see. When you arrive and park your car in the private area at the end of a quiet cul-de-sac, you are greeted by an inviting 400 m<sup>2</sup> villa that exudes tranguillity, guality and relaxation, enriched with a number of unique details. Upon entering the spacious entrance hall, you'll immediately notice the impressive ceiling height and the uniquely designed, moulded staircase that elegantly leads you up to the first floor, where the generous sense of space continues. The ground floor offers five well-proportioned bedrooms and two spacious bathrooms, as well as a lovely terrace with picturesque views. When the villa was built, the ground floor was designed to be rented out as a bed-andbreakfast, making it an ideal choice for those who dream of starting such a business. The first floor offers a large suite with stunning views of the Mediterranean, adorned with exposed beams and an impressive 5 metre high ceiling that stretches to the ceiling. From the kitchen and heart of the house, you can enjoy views of Mijas Pueblo and the surrounding mountains and landscapes. As you enter the living and dining area, you'll be greeted by the magnificent views that are peppered with unique details everywhere you look. The fireplace in the living room creates a cosy atmosphere on cooler evenings, and from the living room you have direct access to the inviting lounge area, where the pool, spa, barbecue and cosy corners invite you to many wonderful experiences. The first floor also has a wrap-around terrace, so you can find your own personal sanctuary whether you want shade or full sun. This property represents a perfect combination of luxury, uniqueness and character, encouraging you to customise and personalise your home. Here you can create your dream home!