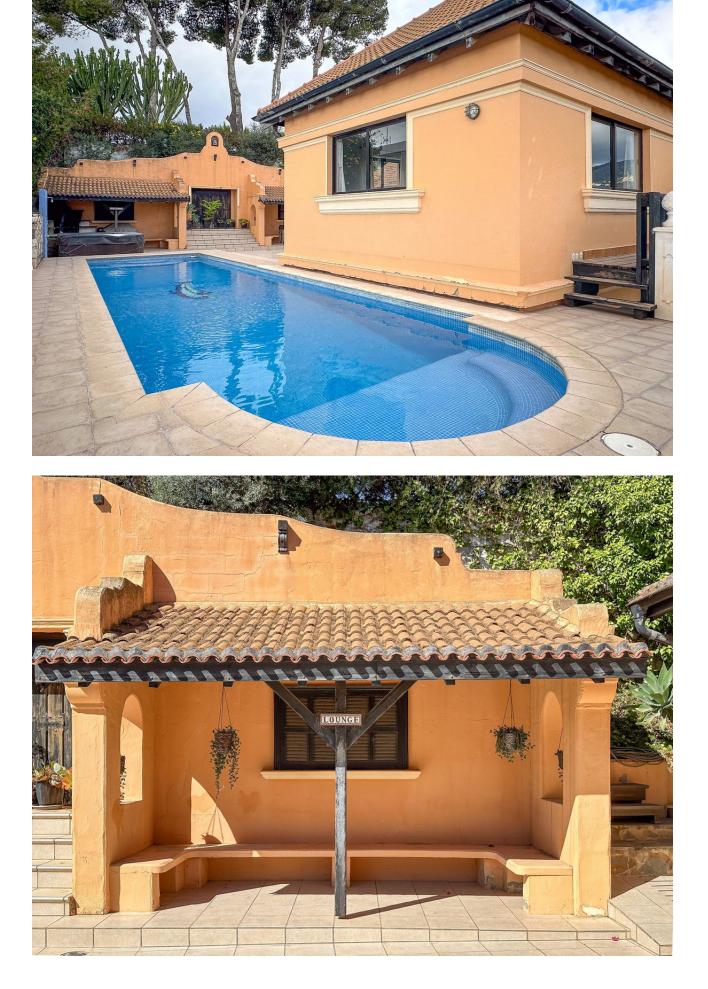

Siorrozuola

Discover this architect-designed villa, peacefully located in a scenic area with breathtaking panoramic views that stretch as far as the eye can see. When you arrive and park your car in the private area at the end of a quiet cul-de-sac, you are greeted by an inviting 400 m<sup>2</sup> villa that exudes tranguillity, guality and relaxation, enriched with a number of unique details. Upon entering the spacious entrance hall, you'll immediately notice the impressive ceiling height and the uniquely designed, moulded staircase that elegantly leads you up to the first floor, where the generous sense of space continues. The ground floor offers five well-proportioned bedrooms and two spacious bathrooms, as well as a lovely terrace with picturesque views. When the villa was built, the ground floor was designed to be rented out as a bed-andbreakfast, making it an ideal choice for those who dream of starting such a business. The first floor offers a large suite with stunning views of the Mediterranean, adorned with exposed beams and an impressive 5 metre high ceiling that stretches to the ceiling. From the kitchen and heart of the house, you can enjoy views of Mijas Pueblo and the surrounding mountains and landscapes. As you enter the living and dining area, you'll be greeted by the magnificent views that are peppered with unique details everywhere you look. The fireplace in the living room creates a cosy atmosphere on cooler evenings, and from the living room you have direct access to the inviting lounge area, where the pool, spa, barbecue and cosy corners invite you to many wonderful experiences. The first floor also has a wrap-around terrace, so you can find your own personal sanctuary whether you want shade or full sun. This property represents a perfect combination of luxury, uniqueness and character, encouraging you to customise and personalise your home. Here you can create your dream home!

💙 Private Terrace

Pool Y Private

ΗΛΙΙCA

Furniture Fully Furnished

Parking Open More Than One Private

NOT TO SCALE 1st floor