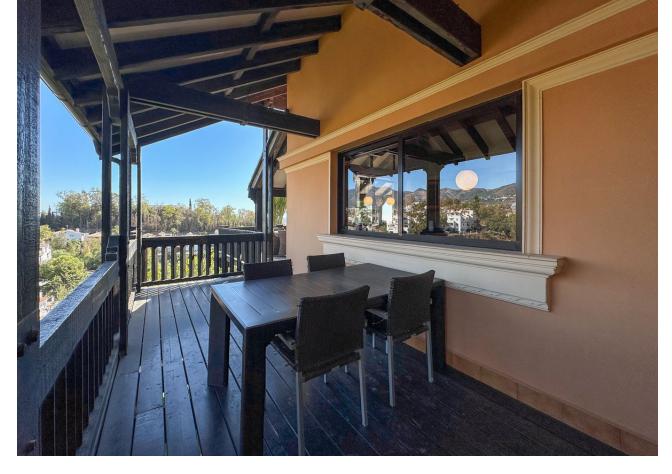

Siorrozuola

Discover this architect-designed villa, peacefully located in a scenic area with breathtaking panoramic views that stretch as far as the eye can see. When you arrive and park your car in the private area at the end of a quiet cul-de-sac, you are greeted by an inviting 400 m<sup>2</sup> villa that exudes tranguillity, guality and relaxation, enriched with a number of unique details. Upon entering the spacious entrance hall, you'll immediately notice the impressive ceiling height and the uniquely designed, moulded staircase that elegantly leads you up to the first floor, where the generous sense of space continues. The ground floor offers five well-proportioned bedrooms and two spacious bathrooms, as well as a lovely terrace with picturesque views. When the villa was built, the ground floor was designed to be rented out as a bed-andbreakfast, making it an ideal choice for those who dream of starting such a business. The first floor offers a large suite with stunning views of the Mediterranean, adorned with exposed beams and an impressive 5 metre high ceiling that stretches to the ceiling. From the kitchen and heart of the house, you can enjoy views of Mijas Pueblo and the surrounding mountains and landscapes. As you enter the living and dining area, you'll be greeted by the magnificent views that are peppered with unique details everywhere you look. The fireplace in the living room creates a cosy atmosphere on cooler evenings, and from the living room you have direct access to the inviting lounge area, where the pool, spa, barbecue and cosy corners invite you to many wonderful experiences. The first floor also has a wrap-around terrace, so you can find your own personal sanctuary whether you want shade or full sun. This property represents a perfect combination of luxury, uniqueness and character, encouraging you to customise and personalise your home. Here you can create your dream home!