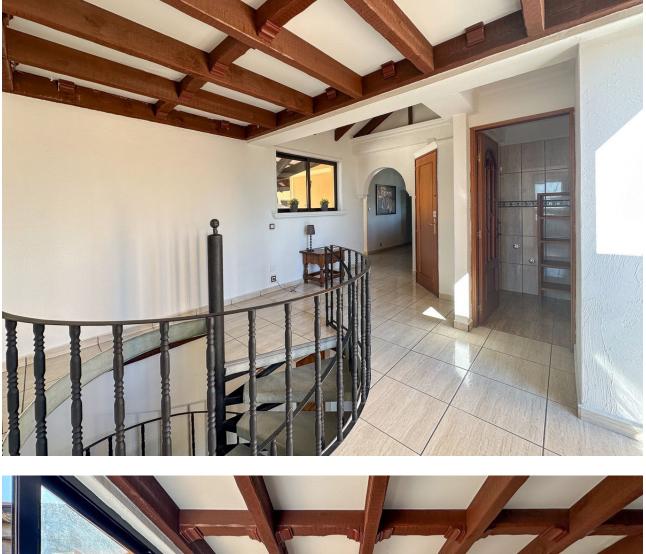

Siorrozuola

Discover this architect-designed villa, peacefully located in a scenic area with breathtaking panoramic views that stretch as far as the eye can see. When you arrive and park your car in the private area at the end of a quiet cul-de-sac, you are greeted by an inviting 400 m<sup>2</sup> villa that exudes tranguillity, guality and relaxation, enriched with a number of unique details. Upon entering the spacious entrance hall, you'll immediately notice the impressive ceiling height and the uniquely designed, moulded staircase that elegantly leads you up to the first floor, where the generous sense of space continues. The ground floor offers five well-proportioned bedrooms and two spacious bathrooms, as well as a lovely terrace with picturesque views. When the villa was built, the ground floor was designed to be rented out as a bed-andbreakfast, making it an ideal choice for those who dream of starting such a business. The first floor offers a large suite with stunning views of the Mediterranean, adorned with exposed beams and an impressive 5 metre high ceiling that stretches to the ceiling. From the kitchen and heart of the house, you can enjoy views of Mijas Pueblo and the surrounding mountains and landscapes. As you enter the living and dining area, you'll be greeted by the magnificent views that are peppered with unique details everywhere you look. The fireplace in the living room creates a cosy atmosphere on cooler evenings, and from the living room you have direct access to the inviting lounge area, where the pool, spa, barbecue and cosy corners invite you to many wonderful experiences. The first floor also has a wrap-around terrace, so you can find your own personal sanctuary whether you want shade or full sun. This property represents a perfect combination of luxury, uniqueness and character, encouraging you to customise and personalise your home. Here you can create your dream home!