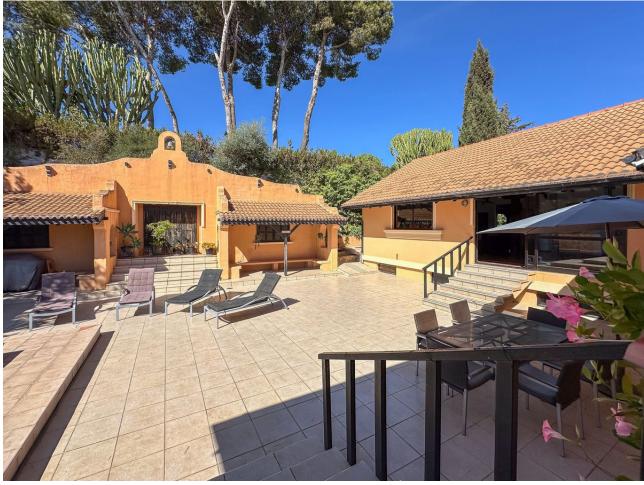

Siorrozuola

Discover this architect-designed villa, peacefully located in a scenic area with breathtaking panoramic views that stretch as far as the eye can see. When you arrive and park your car in the private area at the end of a quiet cul-de-sac, you are greeted by an inviting 400 m<sup>2</sup> villa that exudes tranguillity, guality and relaxation, enriched with a number of unique details. Upon entering the spacious entrance hall, you'll immediately notice the impressive ceiling height and the uniquely designed, moulded staircase that elegantly leads you up to the first floor, where the generous sense of space continues. The ground floor offers five well-proportioned bedrooms and two spacious bathrooms, as well as a lovely terrace with picturesque views. When the villa was built, the ground floor was designed to be rented out as a bed-andbreakfast, making it an ideal choice for those who dream of starting such a business. The first floor offers a large suite with stunning views of the Mediterranean, adorned with exposed beams and an impressive 5 metre high ceiling that stretches to the ceiling. From the kitchen and heart of the house, you can enjoy views of Mijas Pueblo and the surrounding mountains and landscapes. As you enter the living and dining area, you'll be greeted by the magnificent views that are peppered with unique details everywhere you look. The fireplace in the living room creates a cosy atmosphere on cooler evenings, and from the living room you have direct access to the inviting lounge area, where the pool, spa, barbecue and cosy corners invite you to many wonderful experiences. The first floor also has a wrap-around terrace, so you can find your own personal sanctuary whether you want shade or full sun. This property represents a perfect combination of luxury, uniqueness and character, encouraging you to customise and personalise your home. Here you can create your dream home!