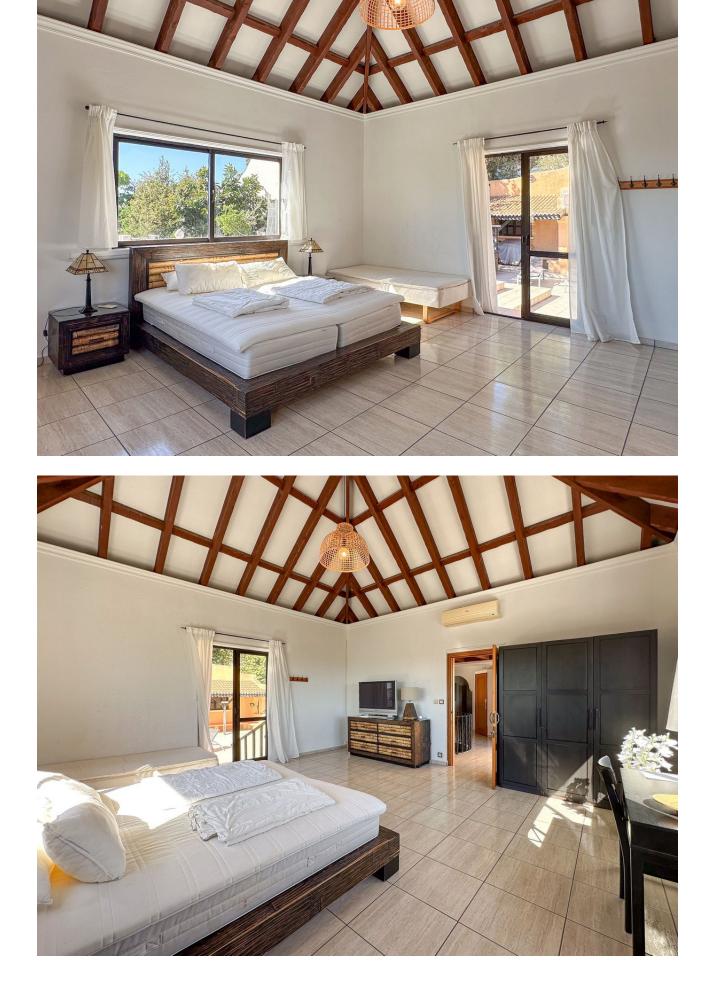

Siorrozuola

Discover this architect-designed villa, peacefully located in a scenic area with breathtaking panoramic views that stretch as far as the eye can see. When you arrive and park your car in the private area at the end of a quiet cul-de-sac, you are greeted by an inviting 400 m<sup>2</sup> villa that exudes tranguillity, guality and relaxation, enriched with a number of unique details. Upon entering the spacious entrance hall, you'll immediately notice the impressive ceiling height and the uniquely designed, moulded staircase that elegantly leads you up to the first floor, where the generous sense of space continues. The ground floor offers five well-proportioned bedrooms and two spacious bathrooms, as well as a lovely terrace with picturesque views. When the villa was built, the ground floor was designed to be rented out as a bed-andbreakfast, making it an ideal choice for those who dream of starting such a business. The first floor offers a large suite with stunning views of the Mediterranean, adorned with exposed beams and an impressive 5 metre high ceiling that stretches to the ceiling. From the kitchen and heart of the house, you can enjoy views of Mijas Pueblo and the surrounding mountains and landscapes. As you enter the living and dining area, you'll be greeted by the magnificent views that are peppered with unique details everywhere you look. The fireplace in the living room creates a cosy atmosphere on cooler evenings, and from the living room you have direct access to the inviting lounge area, where the pool, spa, barbecue and cosy corners invite you to many wonderful experiences. The first floor also has a wrap-around terrace, so you can find your own personal sanctuary whether you want shade or full sun. This property represents a perfect combination of luxury, uniqueness and character, encouraging you to customise and personalise your home. Here you can create your dream home!