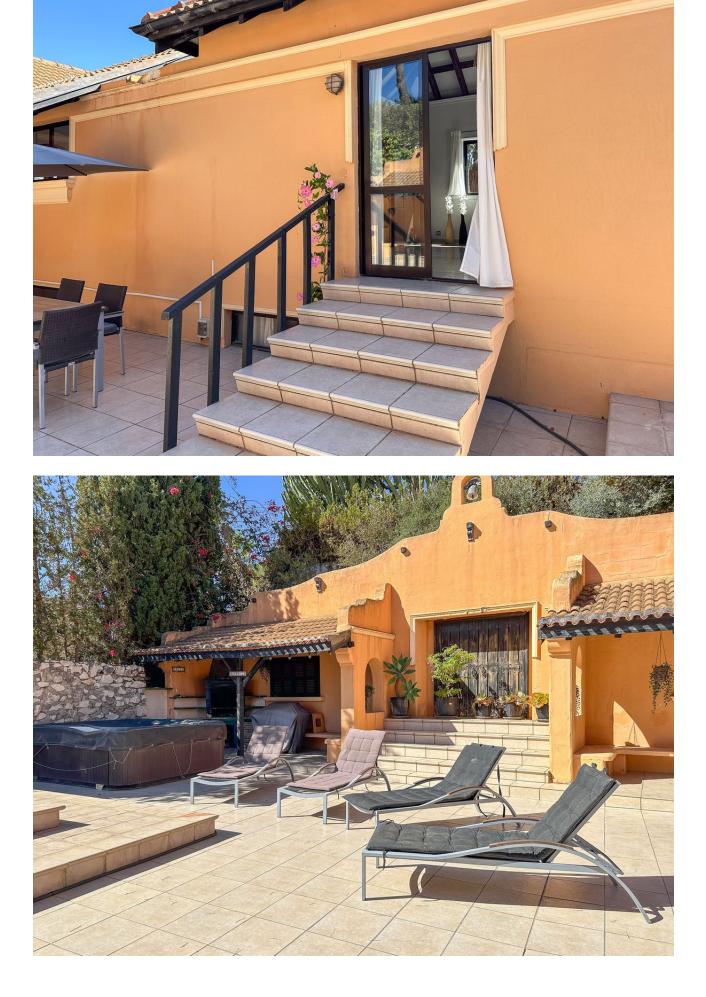

Siorrozuola

Discover this architect-designed villa, peacefully located in a scenic area with breathtaking panoramic views that stretch as far as the eye can see. When you arrive and park your car in the private area at the end of a quiet cul-de-sac, you are greeted by an inviting 400 m<sup>2</sup> villa that exudes tranguillity, guality and relaxation, enriched with a number of unique details. Upon entering the spacious entrance hall, you'll immediately notice the impressive ceiling height and the uniquely designed, moulded staircase that elegantly leads you up to the first floor, where the generous sense of space continues. The ground floor offers five well-proportioned bedrooms and two spacious bathrooms, as well as a lovely terrace with picturesque views. When the villa was built, the ground floor was designed to be rented out as a bed-andbreakfast, making it an ideal choice for those who dream of starting such a business. The first floor offers a large suite with stunning views of the Mediterranean, adorned with exposed beams and an impressive 5 metre high ceiling that stretches to the ceiling. From the kitchen and heart of the house, you can enjoy views of Mijas Pueblo and the surrounding mountains and landscapes. As you enter the living and dining area, you'll be greeted by the magnificent views that are peppered with unique details everywhere you look. The fireplace in the living room creates a cosy atmosphere on cooler evenings, and from the living room you have direct access to the inviting lounge area, where the pool, spa, barbecue and cosy corners invite you to many wonderful experiences. The first floor also has a wrap-around terrace, so you can find your own personal sanctuary whether you want shade or full sun. This property represents a perfect combination of luxury, uniqueness and character, encouraging you to customise and personalise your home. Here you can create your dream home!