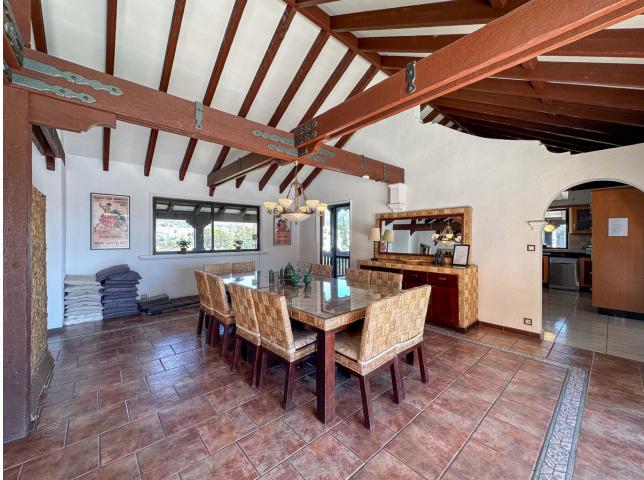

Siorrozuola

Discover this architect-designed villa, peacefully located in a scenic area with breathtaking panoramic views that stretch as far as the eye can see. When you arrive and park your car in the private area at the end of a quiet cul-de-sac, you are greeted by an inviting 400 m<sup>2</sup> villa that exudes tranguillity, guality and relaxation, enriched with a number of unique details. Upon entering the spacious entrance hall, you'll immediately notice the impressive ceiling height and the uniquely designed, moulded staircase that elegantly leads you up to the first floor, where the generous sense of space continues. The ground floor offers five well-proportioned bedrooms and two spacious bathrooms, as well as a lovely terrace with picturesque views. When the villa was built, the ground floor was designed to be rented out as a bed-andbreakfast, making it an ideal choice for those who dream of starting such a business. The first floor offers a large suite with stunning views of the Mediterranean, adorned with exposed beams and an impressive 5 metre high ceiling that stretches to the ceiling. From the kitchen and heart of the house, you can enjoy views of Mijas Pueblo and the surrounding mountains and landscapes. As you enter the living and dining area, you'll be greeted by the magnificent views that are peppered with unique details everywhere you look. The fireplace in the living room creates a cosy atmosphere on cooler evenings, and from the living room you have direct access to the inviting lounge area, where the pool, spa, barbecue and cosy corners invite you to many wonderful experiences. The first floor also has a wrap-around terrace, so you can find your own personal sanctuary whether you want shade or full sun. This property represents a perfect combination of luxury, uniqueness and character, encouraging you to customise and personalise your home. Here you can create your dream home!