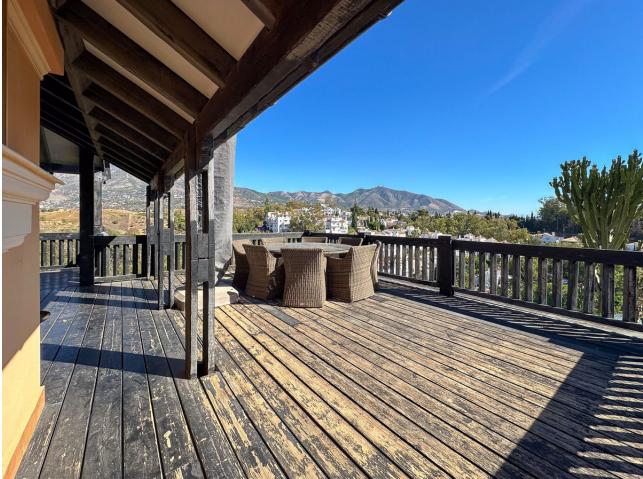

Siorrozuola

Discover this architect-designed villa, peacefully located in a scenic area with breathtaking panoramic views that stretch as far as the eye can see. When you arrive and park your car in the private area at the end of a quiet cul-de-sac, you are greeted by an inviting 400 m<sup>2</sup> villa that exudes tranguillity, guality and relaxation, enriched with a number of unique details. Upon entering the spacious entrance hall, you'll immediately notice the impressive ceiling height and the uniquely designed, moulded staircase that elegantly leads you up to the first floor, where the generous sense of space continues. The ground floor offers five well-proportioned bedrooms and two spacious bathrooms, as well as a lovely terrace with picturesque views. When the villa was built, the ground floor was designed to be rented out as a bed-andbreakfast, making it an ideal choice for those who dream of starting such a business. The first floor offers a large suite with stunning views of the Mediterranean, adorned with exposed beams and an impressive 5 metre high ceiling that stretches to the ceiling. From the kitchen and heart of the house, you can enjoy views of Mijas Pueblo and the surrounding mountains and landscapes. As you enter the living and dining area, you'll be greeted by the magnificent views that are peppered with unique details everywhere you look. The fireplace in the living room creates a cosy atmosphere on cooler evenings, and from the living room you have direct access to the inviting lounge area, where the pool, spa, barbecue and cosy corners invite you to many wonderful experiences. The first floor also has a wrap-around terrace, so you can find your own personal sanctuary whether you want shade or full sun. This property represents a perfect combination of luxury, uniqueness and character, encouraging you to customise and personalise your home. Here you can create your dream home!