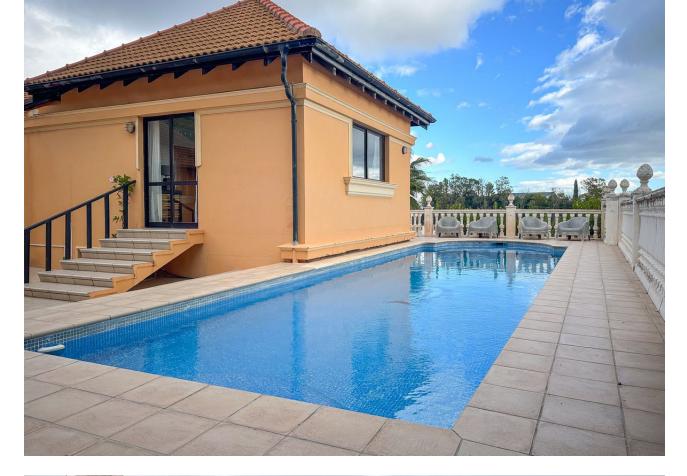

Siorrozuola

Discover this architect-designed villa, peacefully located in a scenic area with breathtaking panoramic views that stretch as far as the eye can see. When you arrive and park your car in the private area at the end of a quiet cul-de-sac, you are greeted by an inviting 400 m<sup>2</sup> villa that exudes tranguillity, guality and relaxation, enriched with a number of unique details. Upon entering the spacious entrance hall, you'll immediately notice the impressive ceiling height and the uniquely designed, moulded staircase that elegantly leads you up to the first floor, where the generous sense of space continues. The ground floor offers five well-proportioned bedrooms and two spacious bathrooms, as well as a lovely terrace with picturesque views. When the villa was built, the ground floor was designed to be rented out as a bed-andbreakfast, making it an ideal choice for those who dream of starting such a business. The first floor offers a large suite with stunning views of the Mediterranean, adorned with exposed beams and an impressive 5 metre high ceiling that stretches to the ceiling. From the kitchen and heart of the house, you can enjoy views of Mijas Pueblo and the surrounding mountains and landscapes. As you enter the living and dining area, you'll be greeted by the magnificent views that are peppered with unique details everywhere you look. The fireplace in the living room creates a cosy atmosphere on cooler evenings, and from the living room you have direct access to the inviting lounge area, where the pool, spa, barbecue and cosy corners invite you to many wonderful experiences. The first floor also has a wrap-around terrace, so you can find your own personal sanctuary whether you want shade or full sun. This property represents a perfect combination of luxury, uniqueness and character, encouraging you to customise and personalise your home. Here you can create your dream home!