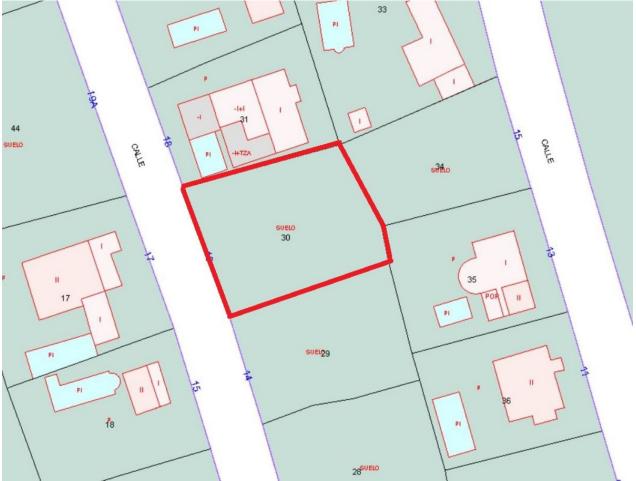

## Sales - Plot - Estepona 255.000€

www.mibgroup.es +34 662 58 96 58 info@mibgroup.es

Ref.-ID: MIBGR4845694

Estepona

Plot

PLOT WITH BASIC PROJECT AND LICENSES INCLUDED. Discover an exceptional opportunity to build your future in a prestigious urbanization. This land, with a generous total size amounting to 575 square meters, is presented as the perfect base to transform your architectural dreams into reality. The highlight is that it already has a license and basic project included, which significantly simplifies the initial development steps. Strategically located in an area recognized for its natural beauty and proximity to key services, this land offers endless possibilities for both investors and those looking to establish their ideal home. The tranquility of the environment combined with modern amenities makes it a sought-after location. The area is not only known for its impressive landscapes but also for its proximity to important tourist spots and essential services. Just a few minutes away you will find sports fields, shopping centers and quick access to the main urban roads that connect directly to Estepona and other surrounding areas. Documentation is completely up to date, ensuring a hassle-free transaction. The conditions are highly competitive considering the privileged location and the added value of the project. Don't miss this unique opportunity; Land like this does not remain available for long due to high demand in highly sought after areas. For more information or to schedule a personalized site visit, please feel free to contact me today.