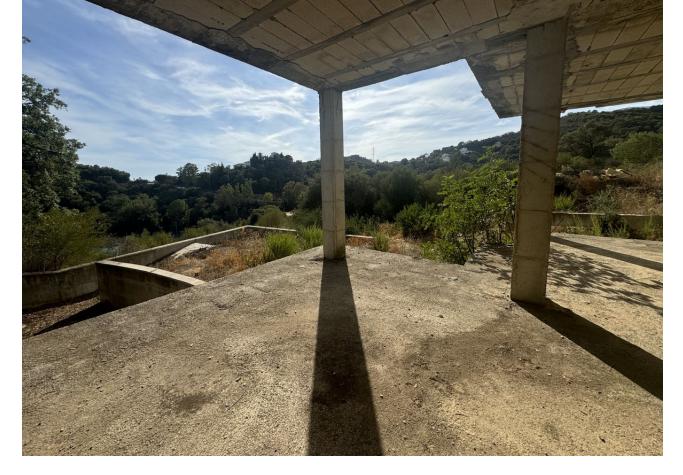

## Sales - Plot - Estepona 288.000€

www.mibgroup.es +34 662 58 96 58 info@mibgroup.es

Ref.-ID: MIBGR4846045 Estepona Plot

230 m2

640 m2

LAND with STRUCTURE, PROJECT AND LICENSES ALREADY PAID. Discover an exceptional opportunity to build your future on this land, with a generous total size amounting to 640 square meters, it is presented as the perfect base to transform your architectural dreams into reality. The highlight is that it already has a license and basic project included and a magnificent structure, which significantly simplifies the initial development steps and their costs. Strategically located in an area recognized for its natural beauty and proximity to key services, this land offers endless possibilities for both investors and those looking to establish their ideal home. The tranquility of the environment combined with modern comforts makes it a coveted place, not only known for its impressive landscapes but also for its proximity to important tourist spots and essential services. Just a few minutes away you will find sports fields, shopping centers and quick access to the main urban roads that connect directly to Estepona and other surrounding areas. Documentation is completely up to date, ensuring a hassle-free transaction. The conditions are highly competitive considering the privileged location and the added value of the project and licenses already paid. Don't miss this unique opportunity; Land like this does not remain available for long due to high demand in highly sought after areas. For more information or to schedule a personalized site visit, please feel free to contact me today.