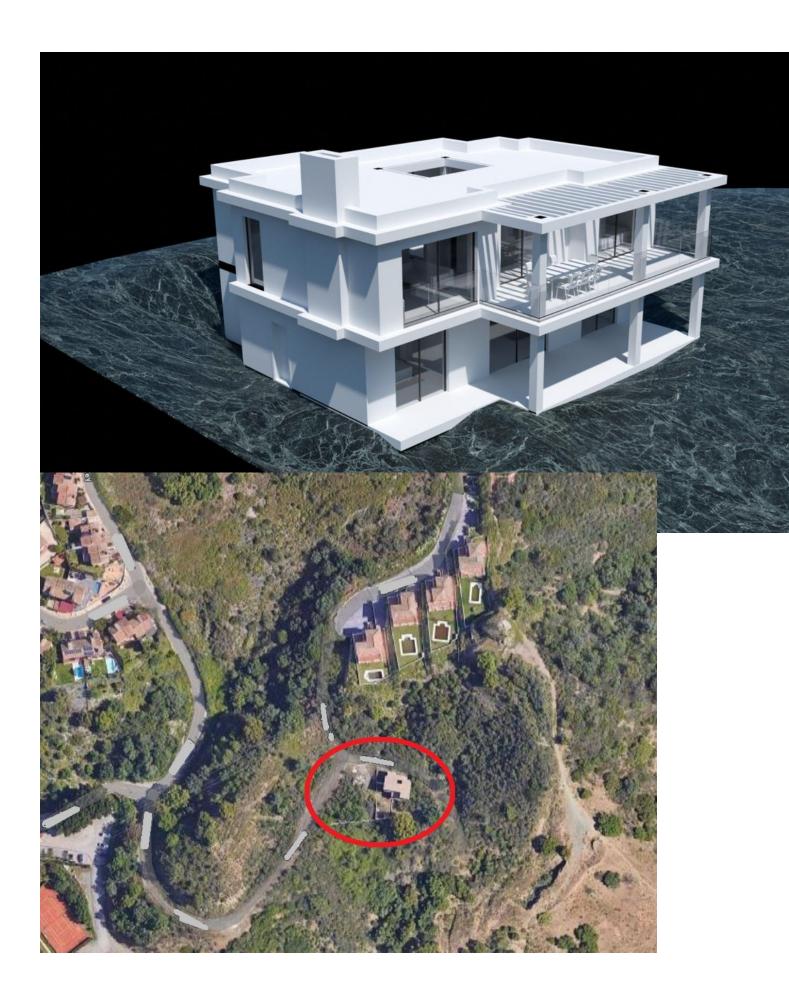

## Sales - Plot - Estepona 288.000€

www.mibgroup.es +34 662 58 96 58 info@mibgroup.es

Ref.-ID: MIBGR4846045 Estepona Plot

230 m2

640 m2

LAND with STRUCTURE, PROJECT AND LICENSES ALREADY PAID. Discover an exceptional opportunity to build your future on this land, with a generous total size amounting to 640 square meters, it is presented as the perfect base to transform your architectural dreams into reality. The highlight is that it already has a license and basic project included and a magnificent structure, which significantly simplifies the initial development steps and their costs. Strategically located in an area recognized for its natural beauty and proximity to key services, this land offers endless possibilities for both investors and those looking to establish their ideal home. The tranquility of the environment combined with modern comforts makes it a coveted place, not only known for its impressive landscapes but also for its proximity to important tourist spots and essential services. Just a few minutes away you will find sports fields, shopping centers and quick access to the main urban roads that connect directly to Estepona and other surrounding areas. Documentation is completely up to date, ensuring a hassle-free transaction. The conditions are highly competitive considering the privileged location and the added value of the project and licenses already paid. Don't miss this unique opportunity; Land like this does not remain available for long due to high demand in highly sought after areas. For more information or to schedule a personalized site visit, please feel free to contact me today.