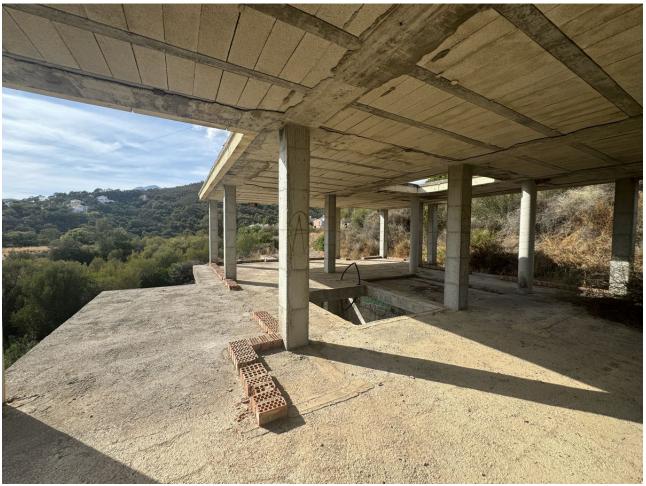

## Sales - Plot - Estepona 288.000€

www.mibgroup.es +34 662 58 96 58 info@mibgroup.es

Ref.-ID: MIBGR4846045 Estepona Plot

230 m2

640 m2

LAND with STRUCTURE, PROJECT AND LICENSES ALREADY PAID. Discover an exceptional opportunity to build your future on this land, with a generous total size amounting to 640 square meters, it is presented as the perfect base to transform your architectural dreams into reality. The highlight is that it already has a license and basic project included and a magnificent structure, which significantly simplifies the initial development steps and their costs. Strategically located in an area recognized for its natural beauty and proximity to key services, this land offers endless possibilities for both investors and those looking to establish their ideal home. The tranquility of the environment combined with modern comforts makes it a coveted place, not only known for its impressive landscapes but also for its proximity to important tourist spots and essential services. Just a few minutes away you will find sports fields, shopping centers and quick access to the main urban roads that connect directly to Estepona and other surrounding areas. Documentation is completely up to date, ensuring a hassle-free transaction. The conditions are highly competitive considering the privileged location and the added value of the project and licenses already paid. Don't miss this unique opportunity; Land like this does not remain available for long due to high demand in highly sought after areas. For more information or to schedule a personalized site visit, please feel free to contact me today.