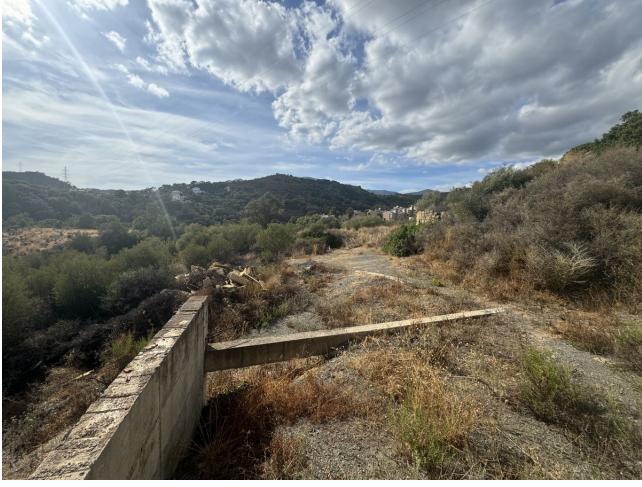

## Sales - Plot - Estepona 288.000€

www.mibgroup.es +34 662 58 96 58 info@mibgroup.es

Ref.-ID: MIBGR4846045 Estepona Plot

230 m2

640 m2

LAND with STRUCTURE, PROJECT AND LICENSES ALREADY PAID. Discover an exceptional opportunity to build your future on this land, with a generous total size amounting to 640 square meters, it is presented as the perfect base to transform your architectural dreams into reality. The highlight is that it already has a license and basic project included and a magnificent structure, which significantly simplifies the initial development steps and their costs. Strategically located in an area recognized for its natural beauty and proximity to key services, this land offers endless possibilities for both investors and those looking to establish their ideal home. The tranquility of the environment combined with modern comforts makes it a coveted place, not only known for its impressive landscapes but also for its proximity to important tourist spots and essential services. Just a few minutes away you will find sports fields, shopping centers and quick access to the main urban roads that connect directly to Estepona and other surrounding areas. Documentation is completely up to date, ensuring a hassle-free transaction. The conditions are highly competitive considering the privileged location and the added value of the project and licenses already paid. Don't miss this unique opportunity; Land like this does not remain available for long due to high demand in highly sought after areas. For more information or to schedule a personalized site visit, please feel free to contact me today.