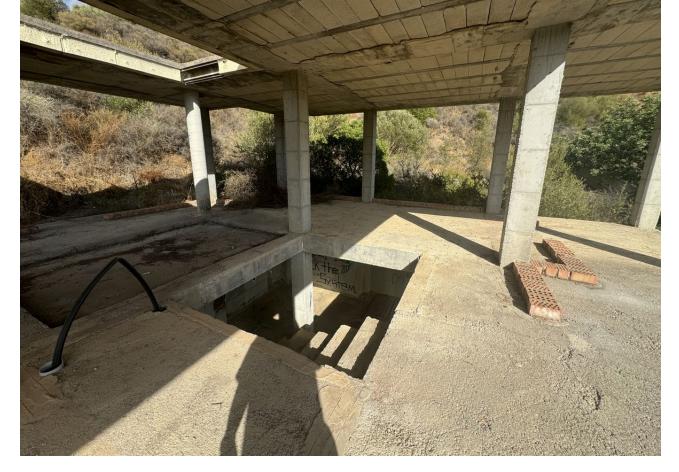

## Sales - Plot - Estepona 288.000€

www.mibgroup.es +34 662 58 96 58 info@mibgroup.es

Ref.-ID: MIBGR4846045 Estepona Plot

230 m2

640 m2

LAND with STRUCTURE, PROJECT AND LICENSES ALREADY PAID. Discover an exceptional opportunity to build your future on this land, with a generous total size amounting to 640 square meters, it is presented as the perfect base to transform your architectural dreams into reality. The highlight is that it already has a license and basic project included and a magnificent structure, which significantly simplifies the initial development steps and their costs. Strategically located in an area recognized for its natural beauty and proximity to key services, this land offers endless possibilities for both investors and those looking to establish their ideal home. The tranquility of the environment combined with modern comforts makes it a coveted place, not only known for its impressive landscapes but also for its proximity to important tourist spots and essential services. Just a few minutes away you will find sports fields, shopping centers and quick access to the main urban roads that connect directly to Estepona and other surrounding areas. Documentation is completely up to date, ensuring a hassle-free transaction. The conditions are highly competitive considering the privileged location and the added value of the project and licenses already paid. Don't miss this unique opportunity; Land like this does not remain available for long due to high demand in highly sought after areas. For more information or to schedule a personalized site visit, please feel free to contact me today.