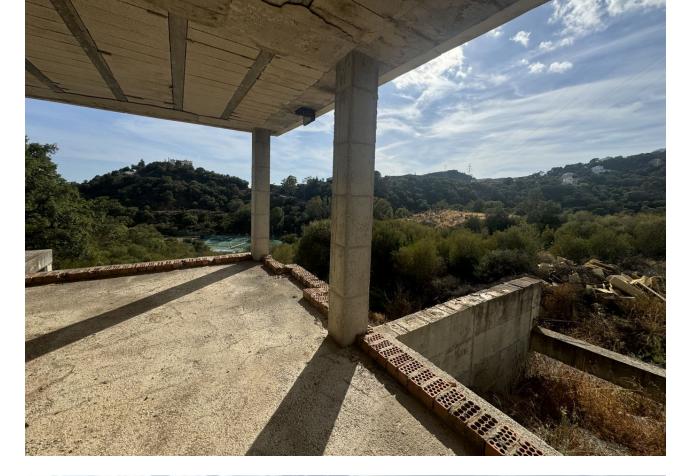

## Sales - Plot - Estepona 288.000€

www.mibgroup.es +34 662 58 96 58 info@mibgroup.es

Ref.-ID: MIBGR4846045 Estepona Plot

230 m2

640 m2

LAND with STRUCTURE, PROJECT AND LICENSES ALREADY PAID. Discover an exceptional opportunity to build your future on this land, with a generous total size amounting to 640 square meters, it is presented as the perfect base to transform your architectural dreams into reality. The highlight is that it already has a license and basic project included and a magnificent structure, which significantly simplifies the initial development steps and their costs. Strategically located in an area recognized for its natural beauty and proximity to key services, this land offers endless possibilities for both investors and those looking to establish their ideal home. The tranquility of the environment combined with modern comforts makes it a coveted place, not only known for its impressive landscapes but also for its proximity to important tourist spots and essential services. Just a few minutes away you will find sports fields, shopping centers and quick access to the main urban roads that connect directly to Estepona and other surrounding areas. Documentation is completely up to date, ensuring a hassle-free transaction. The conditions are highly competitive considering the privileged location and the added value of the project and licenses already paid. Don't miss this unique opportunity; Land like this does not remain available for long due to high demand in highly sought after areas. For more information or to schedule a personalized site visit, please feel free to contact me today.