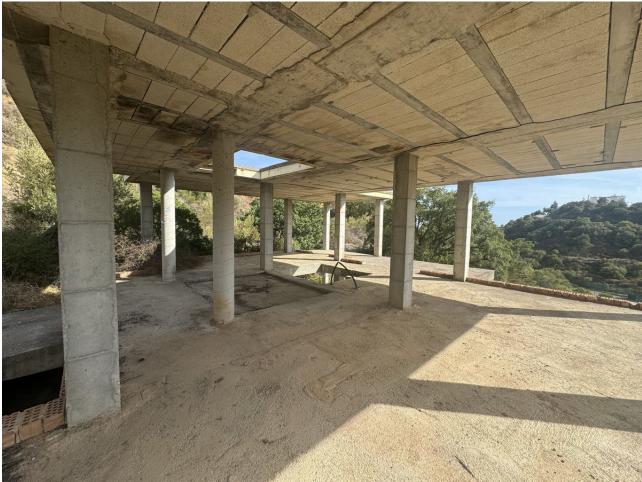

## Sales - Plot - Estepona 288.000€

www.mibgroup.es +34 662 58 96 58 info@mibgroup.es

Ref.-ID: MIBGR4846045 Estepona Plot

230 m2

640 m2

LAND with STRUCTURE, PROJECT AND LICENSES ALREADY PAID. Discover an exceptional opportunity to build your future on this land, with a generous total size amounting to 640 square meters, it is presented as the perfect base to transform your architectural dreams into reality. The highlight is that it already has a license and basic project included and a magnificent structure, which significantly simplifies the initial development steps and their costs. Strategically located in an area recognized for its natural beauty and proximity to key services, this land offers endless possibilities for both investors and those looking to establish their ideal home. The tranquility of the environment combined with modern comforts makes it a coveted place, not only known for its impressive landscapes but also for its proximity to important tourist spots and essential services. Just a few minutes away you will find sports fields, shopping centers and quick access to the main urban roads that connect directly to Estepona and other surrounding areas. Documentation is completely up to date, ensuring a hassle-free transaction. The conditions are highly competitive considering the privileged location and the added value of the project and licenses already paid. Don't miss this unique opportunity; Land like this does not remain available for long due to high demand in highly sought after areas. For more information or to schedule a personalized site visit, please feel free to contact me today.