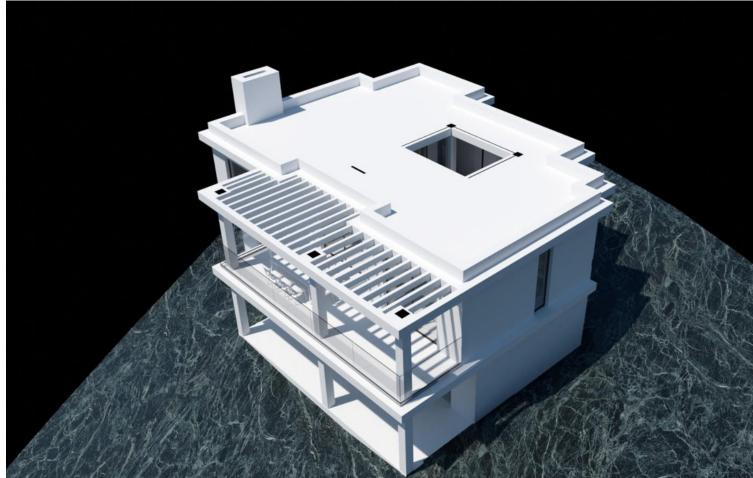

## Sales - Plot - Estepona 288.000€

www.mibgroup.es +34 662 58 96 58 info@mibgroup.es

Ref.-ID: MIBGR4846045 Estepona Plot

230 m2

640 m2

LAND with STRUCTURE, PROJECT AND LICENSES ALREADY PAID. Discover an exceptional opportunity to build your future on this land, with a generous total size amounting to 640 square meters, it is presented as the perfect base to transform your architectural dreams into reality. The highlight is that it already has a license and basic project included and a magnificent structure, which significantly simplifies the initial development steps and their costs. Strategically located in an area recognized for its natural beauty and proximity to key services, this land offers endless possibilities for both investors and those looking to establish their ideal home. The tranquility of the environment combined with modern comforts makes it a coveted place, not only known for its impressive landscapes but also for its proximity to important tourist spots and essential services. Just a few minutes away you will find sports fields, shopping centers and quick access to the main urban roads that connect directly to Estepona and other surrounding areas. Documentation is completely up to date, ensuring a hassle-free transaction. The conditions are highly competitive considering the privileged location and the added value of the project and licenses already paid. Don't miss this unique opportunity; Land like this does not remain available for long due to high demand in highly sought after areas. For more information or to schedule a personalized site visit, please feel free to contact me today.