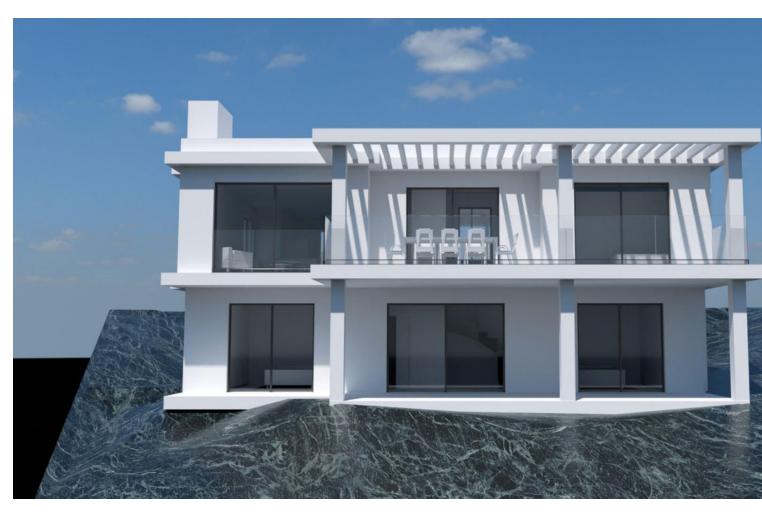

## Sales - Plot - Estepona 288.000€

www.mibgroup.es +34 662 58 96 58 info@mibgroup.es

Ref.-ID: MIBGR4846045 Estepona Plot

230 m2

640 m2

LAND with STRUCTURE, PROJECT AND LICENSES ALREADY PAID. Discover an exceptional opportunity to build your future on this land, with a generous total size amounting to 640 square meters, it is presented as the perfect base to transform your architectural dreams into reality. The highlight is that it already has a license and basic project included and a magnificent structure, which significantly simplifies the initial development steps and their costs. Strategically located in an area recognized for its natural beauty and proximity to key services, this land offers endless possibilities for both investors and those looking to establish their ideal home. The tranquility of the environment combined with modern comforts makes it a coveted place, not only known for its impressive landscapes but also for its proximity to important tourist spots and essential services. Just a few minutes away you will find sports fields, shopping centers and quick access to the main urban roads that connect directly to Estepona and other surrounding areas. Documentation is completely up to date, ensuring a hassle-free transaction. The conditions are highly competitive considering the privileged location and the added value of the project and licenses already paid. Don't miss this unique opportunity; Land like this does not remain available for long due to high demand in highly sought after areas. For more information or to schedule a personalized site visit, please feel free to contact me today.