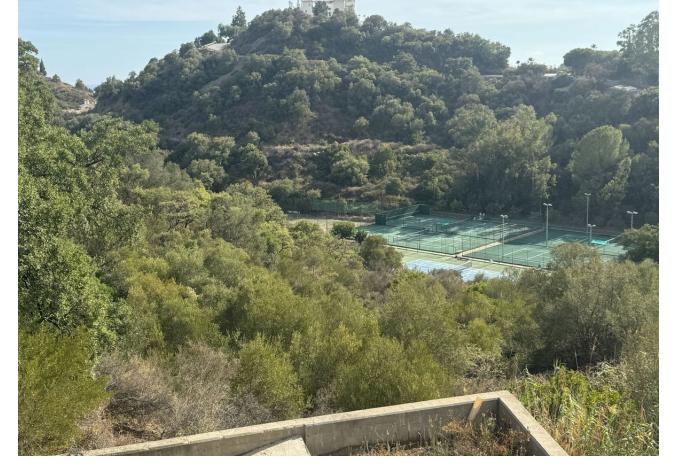

## Sales - Plot - Estepona 288.000€

www.mibgroup.es +34 662 58 96 58 info@mibgroup.es

Ref.-ID: MIBGR4846045 Estepona Plot

230 m2

640 m2

LAND with STRUCTURE, PROJECT AND LICENSES ALREADY PAID. Discover an exceptional opportunity to build your future on this land, with a generous total size amounting to 640 square meters, it is presented as the perfect base to transform your architectural dreams into reality. The highlight is that it already has a license and basic project included and a magnificent structure, which significantly simplifies the initial development steps and their costs. Strategically located in an area recognized for its natural beauty and proximity to key services, this land offers endless possibilities for both investors and those looking to establish their ideal home. The tranquility of the environment combined with modern comforts makes it a coveted place, not only known for its impressive landscapes but also for its proximity to important tourist spots and essential services. Just a few minutes away you will find sports fields, shopping centers and quick access to the main urban roads that connect directly to Estepona and other surrounding areas. Documentation is completely up to date, ensuring a hassle-free transaction. The conditions are highly competitive considering the privileged location and the added value of the project and licenses already paid. Don't miss this unique opportunity; Land like this does not remain available for long due to high demand in highly sought after areas. For more information or to schedule a personalized site visit, please feel free to contact me today.