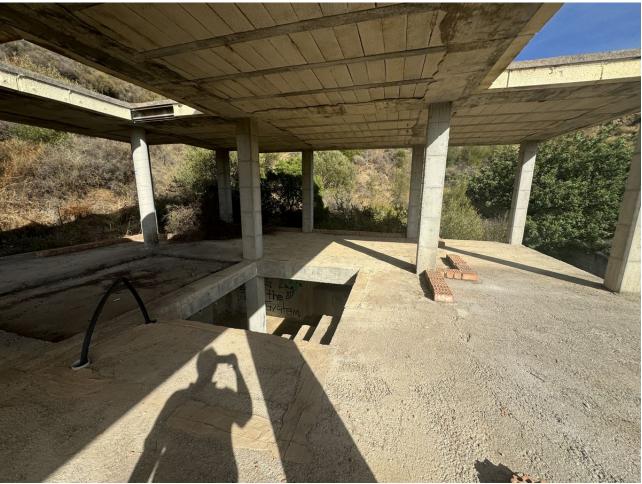

## Sales - Plot - Estepona 288.000€

www.mibgroup.es +34 662 58 96 58 info@mibgroup.es

Ref.-ID: MIBGR4846045 Estepona Plot

230 m2

640 m2

LAND with STRUCTURE, PROJECT AND LICENSES ALREADY PAID. Discover an exceptional opportunity to build your future on this land, with a generous total size amounting to 640 square meters, it is presented as the perfect base to transform your architectural dreams into reality. The highlight is that it already has a license and basic project included and a magnificent structure, which significantly simplifies the initial development steps and their costs. Strategically located in an area recognized for its natural beauty and proximity to key services, this land offers endless possibilities for both investors and those looking to establish their ideal home. The tranquility of the environment combined with modern comforts makes it a coveted place, not only known for its impressive landscapes but also for its proximity to important tourist spots and essential services. Just a few minutes away you will find sports fields, shopping centers and quick access to the main urban roads that connect directly to Estepona and other surrounding areas. Documentation is completely up to date, ensuring a hassle-free transaction. The conditions are highly competitive considering the privileged location and the added value of the project and licenses already paid. Don't miss this unique opportunity; Land like this does not remain available for long due to high demand in highly sought after areas. For more information or to schedule a personalized site visit, please feel free to contact me today.