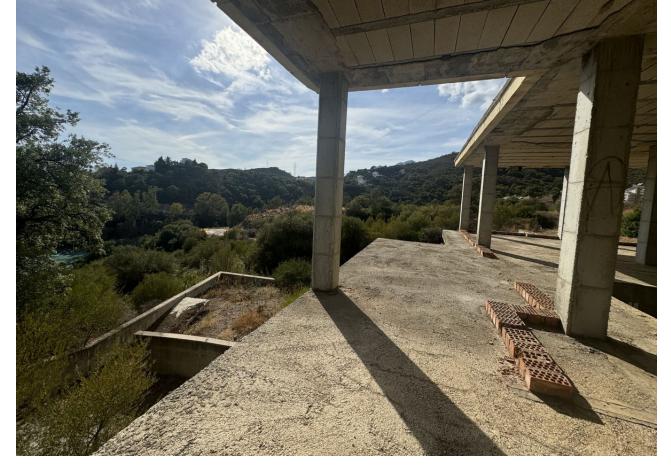

## Sales - Plot - Estepona 288.000€

www.mibgroup.es +34 662 58 96 58 info@mibgroup.es

Ref.-ID: MIBGR4846045 Estepona Plot

230 m2

640 m2

LAND with STRUCTURE, PROJECT AND LICENSES ALREADY PAID. Discover an exceptional opportunity to build your future on this land, with a generous total size amounting to 640 square meters, it is presented as the perfect base to transform your architectural dreams into reality. The highlight is that it already has a license and basic project included and a magnificent structure, which significantly simplifies the initial development steps and their costs. Strategically located in an area recognized for its natural beauty and proximity to key services, this land offers endless possibilities for both investors and those looking to establish their ideal home. The tranquility of the environment combined with modern comforts makes it a coveted place, not only known for its impressive landscapes but also for its proximity to important tourist spots and essential services. Just a few minutes away you will find sports fields, shopping centers and quick access to the main urban roads that connect directly to Estepona and other surrounding areas. Documentation is completely up to date, ensuring a hassle-free transaction. The conditions are highly competitive considering the privileged location and the added value of the project and licenses already paid. Don't miss this unique opportunity; Land like this does not remain available for long due to high demand in highly sought after areas. For more information or to schedule a personalized site visit, please feel free to contact me today.