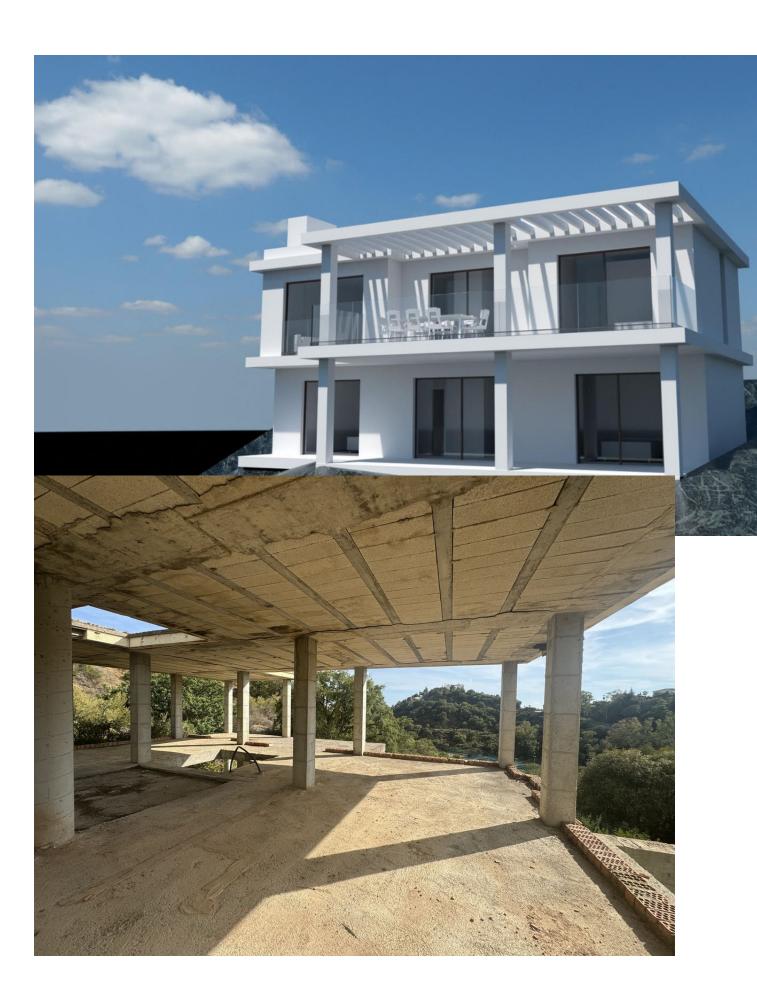

## Sales - Plot - Estepona 288.000€

www.mibgroup.es +34 662 58 96 58 info@mibgroup.es

Ref.-ID: MIBGR4846045 Estepona Plot

230 m2

640 m2

LAND with STRUCTURE, PROJECT AND LICENSES ALREADY PAID. Discover an exceptional opportunity to build your future on this land, with a generous total size amounting to 640 square meters, it is presented as the perfect base to transform your architectural dreams into reality. The highlight is that it already has a license and basic project included and a magnificent structure, which significantly simplifies the initial development steps and their costs. Strategically located in an area recognized for its natural beauty and proximity to key services, this land offers endless possibilities for both investors and those looking to establish their ideal home. The tranquility of the environment combined with modern comforts makes it a coveted place, not only known for its impressive landscapes but also for its proximity to important tourist spots and essential services. Just a few minutes away you will find sports fields, shopping centers and quick access to the main urban roads that connect directly to Estepona and other surrounding areas. Documentation is completely up to date, ensuring a hassle-free transaction. The conditions are highly competitive considering the privileged location and the added value of the project and licenses already paid. Don't miss this unique opportunity; Land like this does not remain available for long due to high demand in highly sought after areas. For more information or to schedule a personalized site visit, please feel free to contact me today.