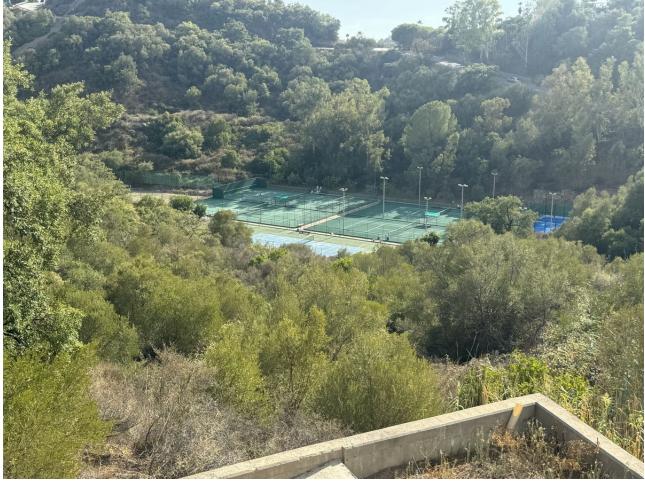

## Sales - Plot - Estepona 288.000€

www.mibgroup.es +34 662 58 96 58 info@mibgroup.es

Ref.-ID: MIBGR4846045 Estepona Plot

230 m2

640 m2

LAND with STRUCTURE, PROJECT AND LICENSES ALREADY PAID. Discover an exceptional opportunity to build your future on this land, with a generous total size amounting to 640 square meters, it is presented as the perfect base to transform your architectural dreams into reality. The highlight is that it already has a license and basic project included and a magnificent structure, which significantly simplifies the initial development steps and their costs. Strategically located in an area recognized for its natural beauty and proximity to key services, this land offers endless possibilities for both investors and those looking to establish their ideal home. The tranquility of the environment combined with modern comforts makes it a coveted place, not only known for its impressive landscapes but also for its proximity to important tourist spots and essential services. Just a few minutes away you will find sports fields, shopping centers and quick access to the main urban roads that connect directly to Estepona and other surrounding areas. Documentation is completely up to date, ensuring a hassle-free transaction. The conditions are highly competitive considering the privileged location and the added value of the project and licenses already paid. Don't miss this unique opportunity; Land like this does not remain available for long due to high demand in highly sought after areas. For more information or to schedule a personalized site visit, please feel free to contact me today.