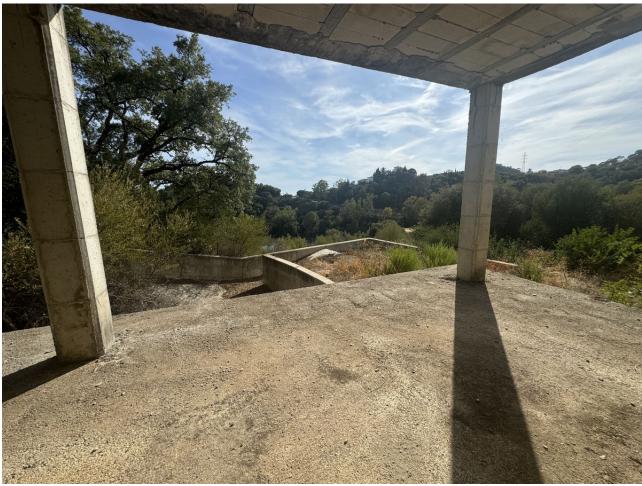

## Sales - Plot - Estepona 288.000€

www.mibgroup.es +34 662 58 96 58 info@mibgroup.es

Ref.-ID: MIBGR4846045 Estepona Plot

230 m2

640 m2

LAND with STRUCTURE, PROJECT AND LICENSES ALREADY PAID. Discover an exceptional opportunity to build your future on this land, with a generous total size amounting to 640 square meters, it is presented as the perfect base to transform your architectural dreams into reality. The highlight is that it already has a license and basic project included and a magnificent structure, which significantly simplifies the initial development steps and their costs. Strategically located in an area recognized for its natural beauty and proximity to key services, this land offers endless possibilities for both investors and those looking to establish their ideal home. The tranquility of the environment combined with modern comforts makes it a coveted place, not only known for its impressive landscapes but also for its proximity to important tourist spots and essential services. Just a few minutes away you will find sports fields, shopping centers and quick access to the main urban roads that connect directly to Estepona and other surrounding areas. Documentation is completely up to date, ensuring a hassle-free transaction. The conditions are highly competitive considering the privileged location and the added value of the project and licenses already paid. Don't miss this unique opportunity; Land like this does not remain available for long due to high demand in highly sought after areas. For more information or to schedule a personalized site visit, please feel free to contact me today.