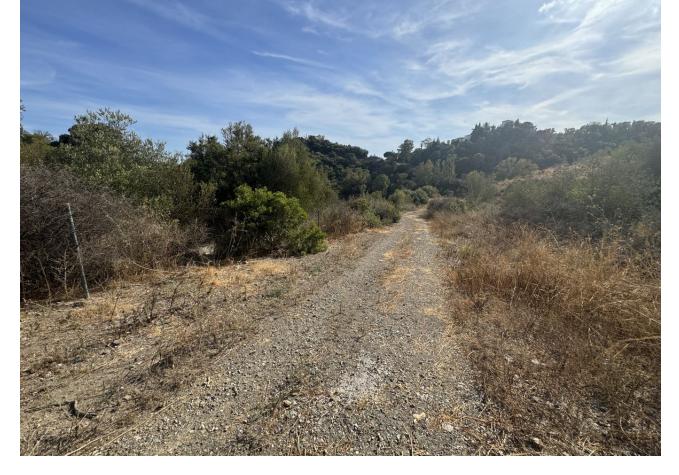

## Sales - Plot - Estepona 288.000€

www.mibgroup.es +34 662 58 96 58 info@mibgroup.es

Ref.-ID: MIBGR4846045 Estepona Plot

230 m2

640 m2

LAND with STRUCTURE, PROJECT AND LICENSES ALREADY PAID. Discover an exceptional opportunity to build your future on this land, with a generous total size amounting to 640 square meters, it is presented as the perfect base to transform your architectural dreams into reality. The highlight is that it already has a license and basic project included and a magnificent structure, which significantly simplifies the initial development steps and their costs. Strategically located in an area recognized for its natural beauty and proximity to key services, this land offers endless possibilities for both investors and those looking to establish their ideal home. The tranquility of the environment combined with modern comforts makes it a coveted place, not only known for its impressive landscapes but also for its proximity to important tourist spots and essential services. Just a few minutes away you will find sports fields, shopping centers and quick access to the main urban roads that connect directly to Estepona and other surrounding areas. Documentation is completely up to date, ensuring a hassle-free transaction. The conditions are highly competitive considering the privileged location and the added value of the project and licenses already paid. Don't miss this unique opportunity; Land like this does not remain available for long due to high demand in highly sought after areas. For more information or to schedule a personalized site visit, please feel free to contact me today.