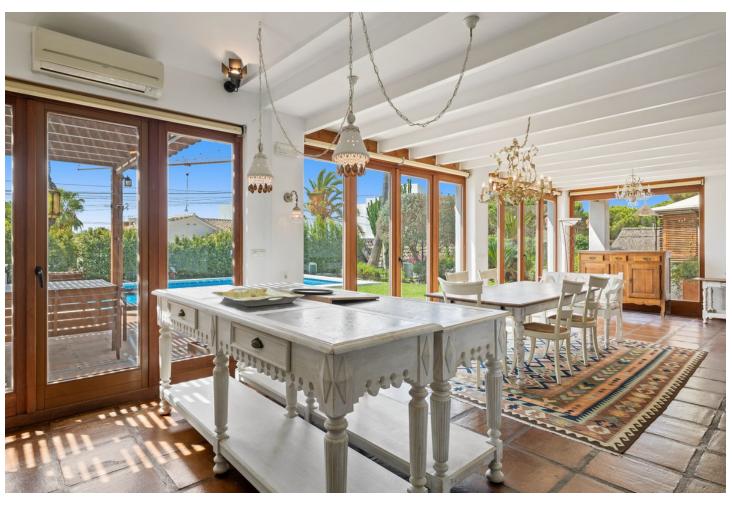

LOCATION LOCATION - BEACHSIDE VILLA MARBESA For sale: A stunning, spacious, and sun-filled beachside villa in one of the most desirable areas of Marbella East! This impressive 405 m² property features 6 large double bedrooms, 5 of which include en-suite bathrooms. Just a quick 3-minute walk will bring you to the best beaches and chiringuitos in Marbella East. Set on a 694 m² plot, the villa offers a carport for two vehicles, a generous driveway, a private pool, a pergola, and a lush lawn. The home comes equipped with hot/cold air conditioning and oil-powered radiators that can warm the entire house in minutes. With just a few minor updates, this property could be the perfect family home or vacation retreat. BEACH: 3 minute walk MARBELLA: 15 minutes by car MALAGA: 30 minutes by car

| Setting  Beachside  Close To Shops  Close To Sea  Close To Schools  Close To Forest         | Orientation South          | <b>Condition</b> Excellent                                                                                                     | Pool Private                          |
|---------------------------------------------------------------------------------------------|----------------------------|--------------------------------------------------------------------------------------------------------------------------------|---------------------------------------|
| Climate Control Air Conditioning Hot A/C Cold A/C Central Heating Fireplace U/F/H Bathrooms | <b>Views</b> Garden Pool   | Features Covered Terrace Fitted Wardrobes Near Transport Private Terrace Solarium WiFi Utility Room Double Glazing Fiber Optic | Furniture Fully Furnished             |
| Kitchen Fully Fitted  Utilities                                                             | <b>Garden</b><br>✔ Private | Security Electric Blinds 24 Hour Security                                                                                      | Parking Covered More Than One Private |