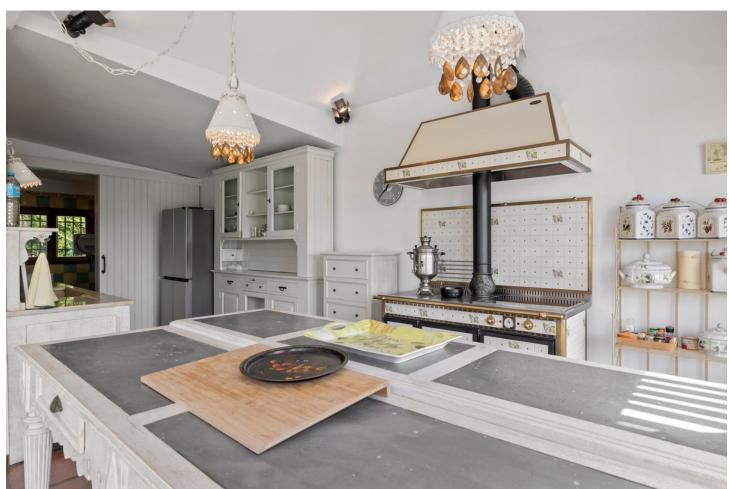

LOCATION LOCATION - BEACHSIDE VILLA MARBESA For sale: A stunning, spacious, and sun-filled beachside villa in one of the most desirable areas of Marbella East! This impressive 405 m² property features 6 large double bedrooms, 5 of which include en-suite bathrooms. Just a quick 3-minute walk will bring you to the best beaches and chiringuitos in Marbella East. Set on a 694 m² plot, the villa offers a carport for two vehicles, a generous driveway, a private pool, a pergola, and a lush lawn. The home comes equipped with hot/cold air conditioning and oil-powered radiators that can warm the entire house in minutes. With just a few minor updates, this property could be the perfect family home or vacation retreat. BEACH: 3 minute walk MARBELLA: 15 minutes by car MALAGA: 30 minutes by car