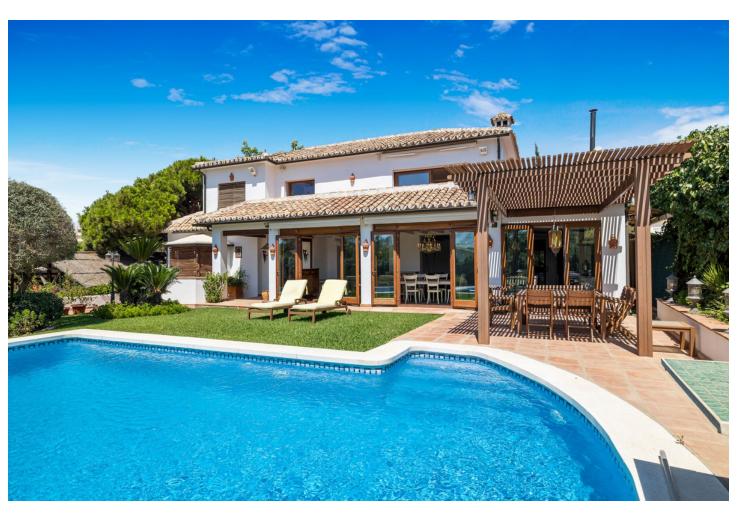

LOCATION LOCATION - BEACHSIDE VILLA MARBESA For sale: A stunning, spacious, and sun-filled beachside villa in one of the most desirable areas of Marbella East! This impressive 405 m² property features 6 large double bedrooms, 5 of which include en-suite bathrooms. Just a quick 3-minute walk will bring you to the best beaches and chiringuitos in Marbella East. Set on a 694 m² plot, the villa offers a carport for two vehicles, a generous driveway, a private pool, a pergola, and a lush lawn. The home comes equipped with hot/cold air conditioning and oil-powered radiators that can warm the entire house in minutes. With just a few minor updates, this property could be the perfect family home or vacation retreat. BEACH: 3 minute walk MARBELLA: 15 minutes by car MALAGA: 30 minutes by car