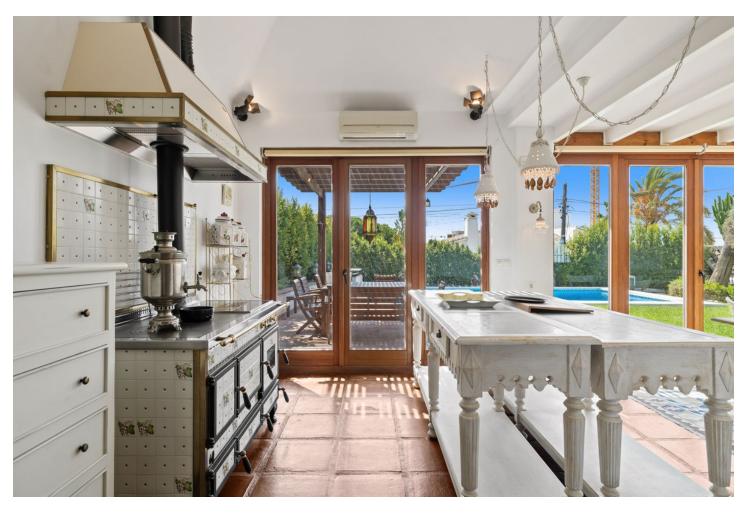

| Setting  Beachside  Close To Shops  Close To Sea  Close To Schools  Close To Forest         | Orientation South          | <b>Condition</b> Excellent                                                                                                     | Pool Private                          |
|---------------------------------------------------------------------------------------------|----------------------------|--------------------------------------------------------------------------------------------------------------------------------|---------------------------------------|
| Climate Control Air Conditioning Hot A/C Cold A/C Central Heating Fireplace U/F/H Bathrooms | <b>Views</b> Garden Pool   | Features Covered Terrace Fitted Wardrobes Near Transport Private Terrace Solarium WiFi Utility Room Double Glazing Fiber Optic | Furniture Fully Furnished             |
| Kitchen Fully Fitted  Utilities                                                             | <b>Garden</b><br>✔ Private | Security Electric Blinds 24 Hour Security                                                                                      | Parking Covered More Than One Private |