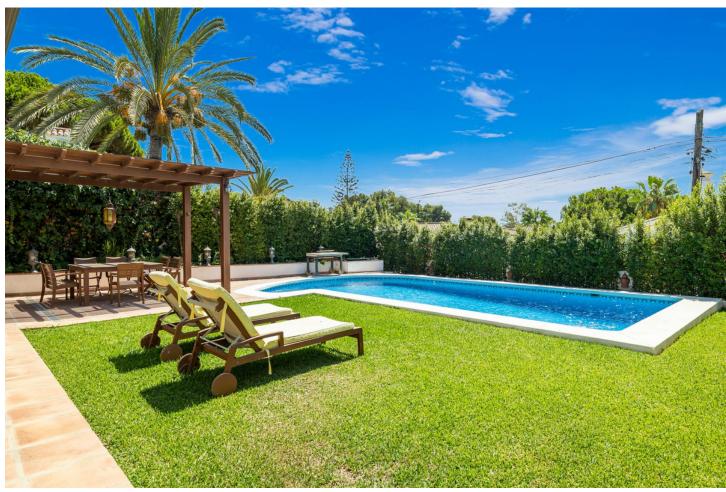

LOCATION LOCATION - BEACHSIDE VILLA MARBESA For sale: A stunning, spacious, and sun-filled beachside villa in one of the most desirable areas of Marbella East! This impressive 405 m² property features 6 large double bedrooms, 5 of which include en-suite bathrooms. Just a quick 3-minute walk will bring you to the best beaches and chiringuitos in Marbella East. Set on a 694 m² plot, the villa offers a carport for two vehicles, a generous driveway, a private pool, a pergola, and a lush lawn. The home comes equipped with hot/cold air conditioning and oil-powered radiators that can warm the entire house in minutes. With just a few minor updates, this property could be the perfect family home or vacation retreat. BEACH: 3 minute walk MARBELLA: 15 minutes by car MALAGA: 30 minutes by car