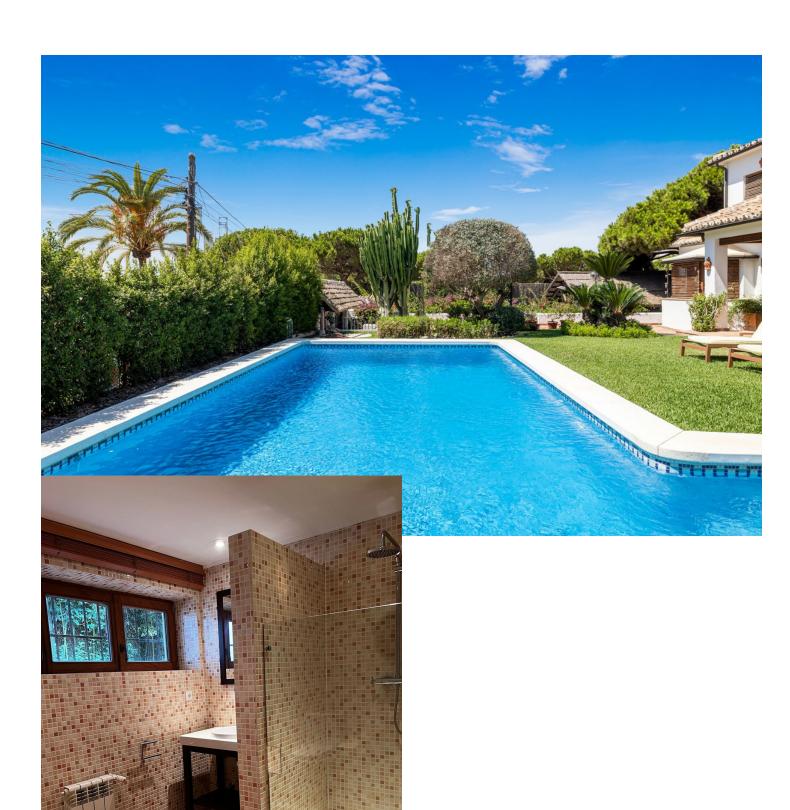

LOCATION LOCATION - BEACHSIDE VILLA MARBESA For sale: A stunning, spacious, and sun-filled beachside villa in one of the most desirable areas of Marbella East! This impressive 405 m² property features 6 large double bedrooms, 5 of which include en-suite bathrooms. Just a quick 3-minute walk will bring you to the best beaches and chiringuitos in Marbella East. Set on a 694 m² plot, the villa offers a carport for two vehicles, a generous driveway, a private pool, a pergola, and a lush lawn. The home comes equipped with hot/cold air conditioning and oil-powered radiators that can warm the entire house in minutes. With just a few minor updates, this property could be the perfect family home or vacation retreat. BEACH: 3 minute walk MARBELLA: 15 minutes by car MALAGA: 30 minutes by car

| Setting  Beachside  Close To Shops  Close To Sea  Close To Schools  Close To Forest         | Orientation South          | <b>Condition</b> Excellent                                                                                                     | Pool Private                          |
|---------------------------------------------------------------------------------------------|----------------------------|--------------------------------------------------------------------------------------------------------------------------------|---------------------------------------|
| Climate Control Air Conditioning Hot A/C Cold A/C Central Heating Fireplace U/F/H Bathrooms | <b>Views</b> Garden Pool   | Features Covered Terrace Fitted Wardrobes Near Transport Private Terrace Solarium WiFi Utility Room Double Glazing Fiber Optic | Furniture Fully Furnished             |
| Kitchen Fully Fitted  Utilities                                                             | <b>Garden</b><br>✔ Private | Security Electric Blinds 24 Hour Security                                                                                      | Parking Covered More Than One Private |