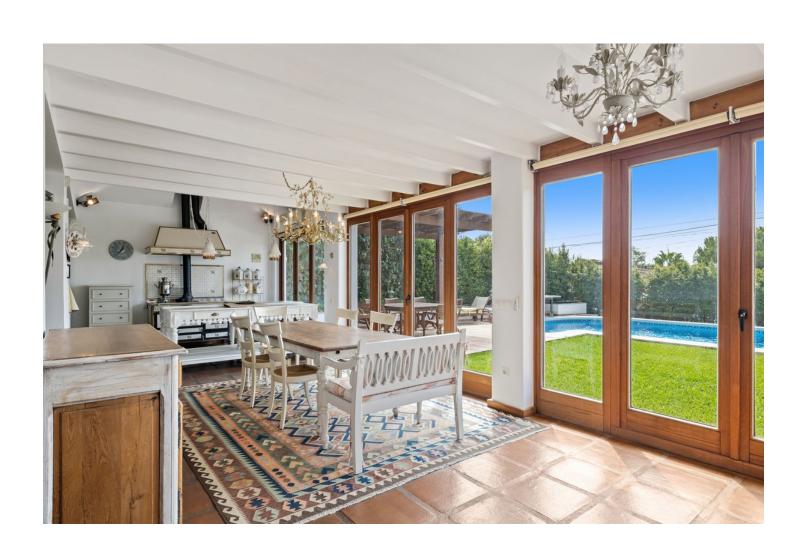

| Setting  Beachside  Close To Shops  Close To Sea  Close To Schools  Close To Forest         | Orientation South          | <b>Condition</b> Excellent                                                                                                     | Pool Private                          |
|---------------------------------------------------------------------------------------------|----------------------------|--------------------------------------------------------------------------------------------------------------------------------|---------------------------------------|
| Climate Control Air Conditioning Hot A/C Cold A/C Central Heating Fireplace U/F/H Bathrooms | <b>Views</b> Garden Pool   | Features Covered Terrace Fitted Wardrobes Near Transport Private Terrace Solarium WiFi Utility Room Double Glazing Fiber Optic | Furniture Fully Furnished             |
| Kitchen Fully Fitted  Utilities                                                             | <b>Garden</b><br>✔ Private | Security Electric Blinds 24 Hour Security                                                                                      | Parking Covered More Than One Private |