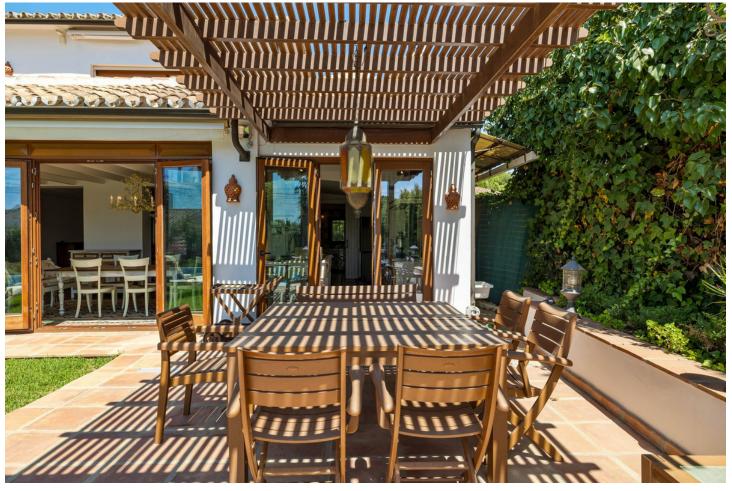

LOCATION LOCATION - BEACHSIDE VILLA MARBESA For sale: A stunning, spacious, and sun-filled beachside villa in one of the most desirable areas of Marbella East! This impressive 405 m² property features 6 large double bedrooms, 5 of which include en-suite bathrooms. Just a quick 3-minute walk will bring you to the best beaches and chiringuitos in Marbella East. Set on a 694 m² plot, the villa offers a carport for two vehicles, a generous driveway, a private pool, a pergola, and a lush lawn. The home comes equipped with hot/cold air conditioning and oil-powered radiators that can warm the entire house in minutes. With just a few minor updates, this property could be the perfect family home or vacation retreat. BEACH: 3 minute walk MARBELLA: 15 minutes by car MALAGA: 30 minutes by car

| Setting  Beachside  Close To Shops  Close To Sea  Close To Schools  Close To Forest         | Orientation South          | <b>Condition</b> Excellent                                                                                                     | Pool Private                          |
|---------------------------------------------------------------------------------------------|----------------------------|--------------------------------------------------------------------------------------------------------------------------------|---------------------------------------|
| Climate Control Air Conditioning Hot A/C Cold A/C Central Heating Fireplace U/F/H Bathrooms | <b>Views</b> Garden Pool   | Features Covered Terrace Fitted Wardrobes Near Transport Private Terrace Solarium WiFi Utility Room Double Glazing Fiber Optic | Furniture Fully Furnished             |
| Kitchen Fully Fitted  Utilities                                                             | <b>Garden</b><br>✔ Private | Security Electric Blinds 24 Hour Security                                                                                      | Parking Covered More Than One Private |