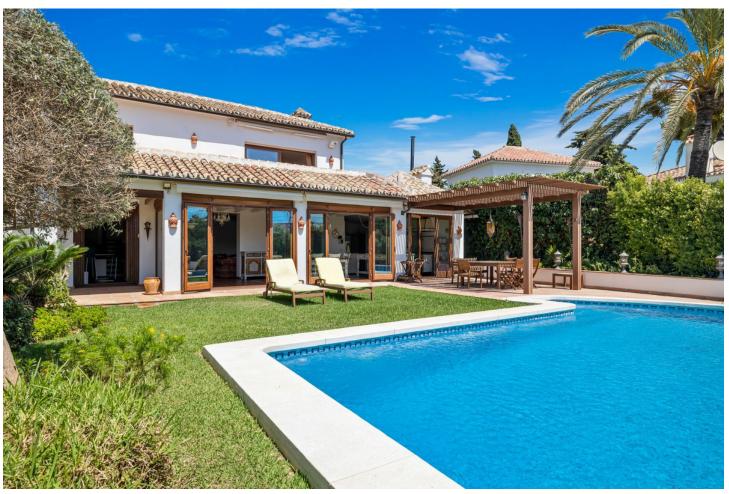

LOCATION LOCATION - BEACHSIDE VILLA MARBESA For sale: A stunning, spacious, and sun-filled beachside villa in one of the most desirable areas of Marbella East! This impressive 405 m² property features 6 large double bedrooms, 5 of which include en-suite bathrooms. Just a quick 3-minute walk will bring you to the best beaches and chiringuitos in Marbella East. Set on a 694 m² plot, the villa offers a carport for two vehicles, a generous driveway, a private pool, a pergola, and a lush lawn. The home comes equipped with hot/cold air conditioning and oil-powered radiators that can warm the entire house in minutes. With just a few minor updates, this property could be the perfect family home or vacation retreat. BEACH: 3 minute walk MARBELLA: 15 minutes by car MALAGA: 30 minutes by car

| Setting  Beachside  Close To Shops  Close To Sea  Close To Schools  Close To Forest         | Orientation South          | <b>Condition</b> Excellent                                                                                                     | Pool Private                          |
|---------------------------------------------------------------------------------------------|----------------------------|--------------------------------------------------------------------------------------------------------------------------------|---------------------------------------|
| Climate Control Air Conditioning Hot A/C Cold A/C Central Heating Fireplace U/F/H Bathrooms | <b>Views</b> Garden Pool   | Features Covered Terrace Fitted Wardrobes Near Transport Private Terrace Solarium WiFi Utility Room Double Glazing Fiber Optic | Furniture Fully Furnished             |
| Kitchen Fully Fitted  Utilities                                                             | <b>Garden</b><br>✔ Private | Security Electric Blinds 24 Hour Security                                                                                      | Parking Covered More Than One Private |