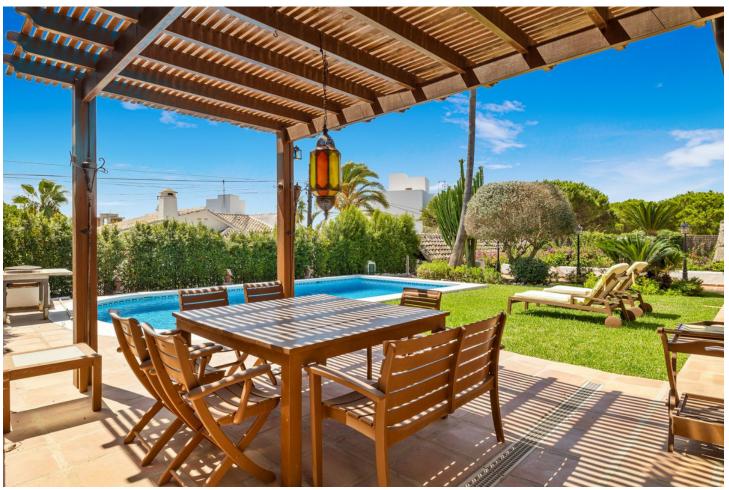

LOCATION LOCATION - BEACHSIDE VILLA MARBESA For sale: A stunning, spacious, and sun-filled beachside villa in one of the most desirable areas of Marbella East! This impressive 405 m² property features 6 large double bedrooms, 5 of which include en-suite bathrooms. Just a quick 3-minute walk will bring you to the best beaches and chiringuitos in Marbella East. Set on a 694 m² plot, the villa offers a carport for two vehicles, a generous driveway, a private pool, a pergola, and a lush lawn. The home comes equipped with hot/cold air conditioning and oil-powered radiators that can warm the entire house in minutes. With just a few minor updates, this property could be the perfect family home or vacation retreat. BEACH: 3 minute walk MARBELLA: 15 minutes by car MALAGA: 30 minutes by car

| Setting  Beachside  Close To Shops  Close To Sea  Close To Schools  Close To Forest         | Orientation South          | <b>Condition</b> Excellent                                                                                                     | Pool Private                          |
|---------------------------------------------------------------------------------------------|----------------------------|--------------------------------------------------------------------------------------------------------------------------------|---------------------------------------|
| Climate Control Air Conditioning Hot A/C Cold A/C Central Heating Fireplace U/F/H Bathrooms | <b>Views</b> Garden Pool   | Features Covered Terrace Fitted Wardrobes Near Transport Private Terrace Solarium WiFi Utility Room Double Glazing Fiber Optic | Furniture Fully Furnished             |
| Kitchen Fully Fitted  Utilities                                                             | <b>Garden</b><br>✔ Private | Security Electric Blinds 24 Hour Security                                                                                      | Parking Covered More Than One Private |