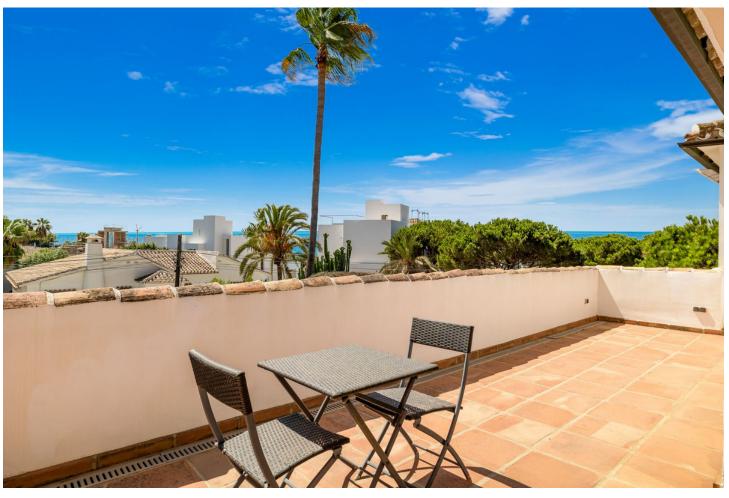

LOCATION LOCATION - BEACHSIDE VILLA MARBESA For sale: A stunning, spacious, and sun-filled beachside villa in one of the most desirable areas of Marbella East! This impressive 405 m² property features 6 large double bedrooms, 5 of which include en-suite bathrooms. Just a quick 3-minute walk will bring you to the best beaches and chiringuitos in Marbella East. Set on a 694 m² plot, the villa offers a carport for two vehicles, a generous driveway, a private pool, a pergola, and a lush lawn. The home comes equipped with hot/cold air conditioning and oil-powered radiators that can warm the entire house in minutes. With just a few minor updates, this property could be the perfect family home or vacation retreat. BEACH: 3 minute walk MARBELLA: 15 minutes by car MALAGA: 30 minutes by car

| Setting  Beachside  Close To Shops  Close To Sea  Close To Schools  Close To Forest         | Orientation South          | <b>Condition</b> Excellent                                                                                                     | Pool Private                          |
|---------------------------------------------------------------------------------------------|----------------------------|--------------------------------------------------------------------------------------------------------------------------------|---------------------------------------|
| Climate Control Air Conditioning Hot A/C Cold A/C Central Heating Fireplace U/F/H Bathrooms | <b>Views</b> Garden Pool   | Features Covered Terrace Fitted Wardrobes Near Transport Private Terrace Solarium WiFi Utility Room Double Glazing Fiber Optic | Furniture Fully Furnished             |
| Kitchen Fully Fitted  Utilities                                                             | <b>Garden</b><br>✔ Private | Security Electric Blinds 24 Hour Security                                                                                      | Parking Covered More Than One Private |