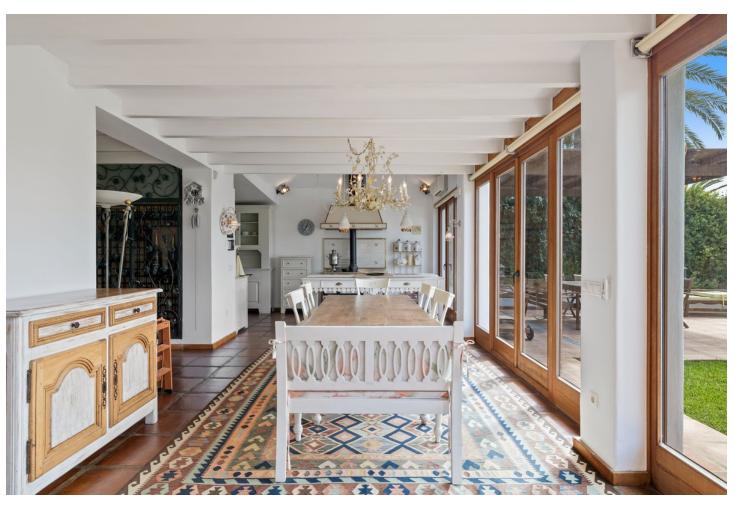

LOCATION LOCATION - BEACHSIDE VILLA MARBESA For sale: A stunning, spacious, and sun-filled beachside villa in one of the most desirable areas of Marbella East! This impressive 405 m² property features 6 large double bedrooms, 5 of which include en-suite bathrooms. Just a quick 3-minute walk will bring you to the best beaches and chiringuitos in Marbella East. Set on a 694 m² plot, the villa offers a carport for two vehicles, a generous driveway, a private pool, a pergola, and a lush lawn. The home comes equipped with hot/cold air conditioning and oil-powered radiators that can warm the entire house in minutes. With just a few minor updates, this property could be the perfect family home or vacation retreat. BEACH: 3 minute walk MARBELLA: 15 minutes by car MALAGA: 30 minutes by car