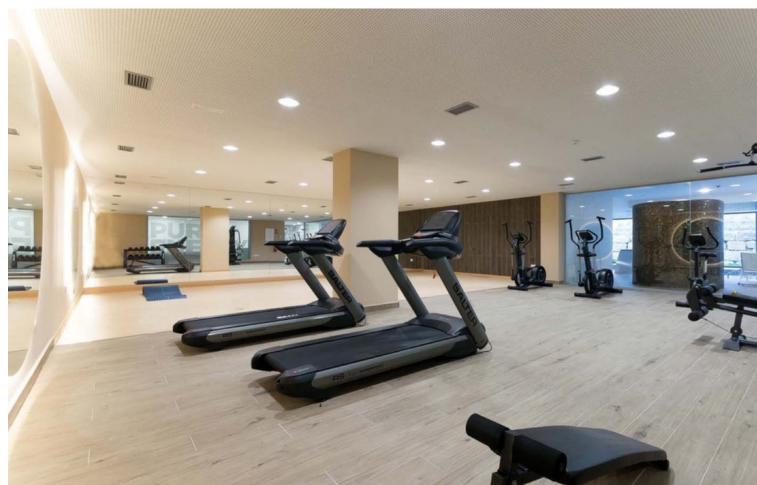

2

152 m2

Welcome to this beautiful first floor apartment with open views, located in the sought-after area of New Golden Mile, it is the perfect location for those seeking luxury living on the Costa del Sol. With a constructed area of  $152\text{m}^2$  and a terrace, this apartment second-hand in perfect condition has 3 bedrooms and 2 bathrooms (one of them en suite). The kitchen open to the living room and dining room creates a light and airy atmosphere, ideal for entertaining and relaxing. The community facilities include a salt chlorination pool, a gym, a SPA with a heated indoor pool, Turkish bath and sauna, and a large and comfortable co-working room. In addition, the complex has 24-hour security and concierge service to ensure the tranquility and comfort of residents. Exquisite décor and built-in wardrobes add a touch of elegance to this apartment, while the underground storage room and private parking included in the price offer additional storage and parking space. Disabled access and a lift make the apartment accessible to all, and the South orientation ensures that residents enjoy sunlight throughout the day. Don't miss your opportunity to live at one of the best complexs, contact us today to schedule a showing!

Climate Control Pool Views **Features** Communal ✓ Hot A/C **✓** Sea ✓ Lift Indoor Country Fitted Wardrobes Central Heating Panoramic Private Terrace **✓** Gym ✓ Street Sauna Storage Room Ensuite Bathroom **Furniture** Kitchen Garden Security Fully Furnished Fully Fitted Communal Gated Complex Electric Blinds Entry Phone 24 Hour Security **Parking** Utilities Category Resale Underground Electricity Garage Drinkable Water