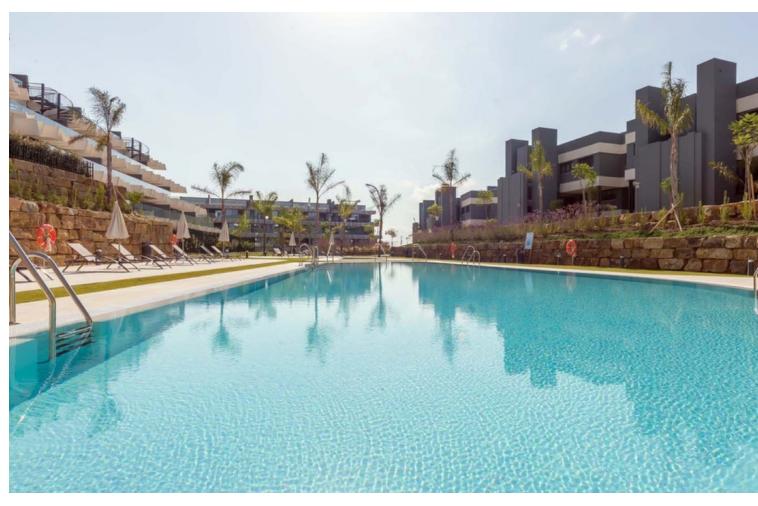

2

152 m2

Welcome to this beautiful first floor apartment with open views, located in the sought-after area of New Golden Mile, it is the perfect location for those seeking luxury living on the Costa del Sol. With a constructed area of  $152\text{m}^2$  and a terrace, this apartment second-hand in perfect condition has 3 bedrooms and 2 bathrooms (one of them en suite). The kitchen open to the living room and dining room creates a light and airy atmosphere, ideal for entertaining and relaxing. The community facilities include a salt chlorination pool, a gym, a SPA with a heated indoor pool, Turkish bath and sauna, and a large and comfortable co-working room. In addition, the complex has 24-hour security and concierge service to ensure the tranquility and comfort of residents. Exquisite décor and built-in wardrobes add a touch of elegance to this apartment, while the underground storage room and private parking included in the price offer additional storage and parking space. Disabled access and a lift make the apartment accessible to all, and the South orientation ensures that residents enjoy sunlight throughout the day. Don't miss your opportunity to live at one of the best complexs, contact us today to schedule a showing!

Climate Control Pool Views **Features** Communal ✓ Hot A/C **✓** Sea ✓ Lift Indoor Country Fitted Wardrobes Central Heating Panoramic Private Terrace **✓** Gym ✓ Street Sauna Storage Room Ensuite Bathroom **Furniture** Kitchen Garden Security Fully Furnished Fully Fitted Communal Gated Complex Electric Blinds Entry Phone 24 Hour Security **Parking** Utilities Category Resale Underground Electricity Garage Drinkable Water