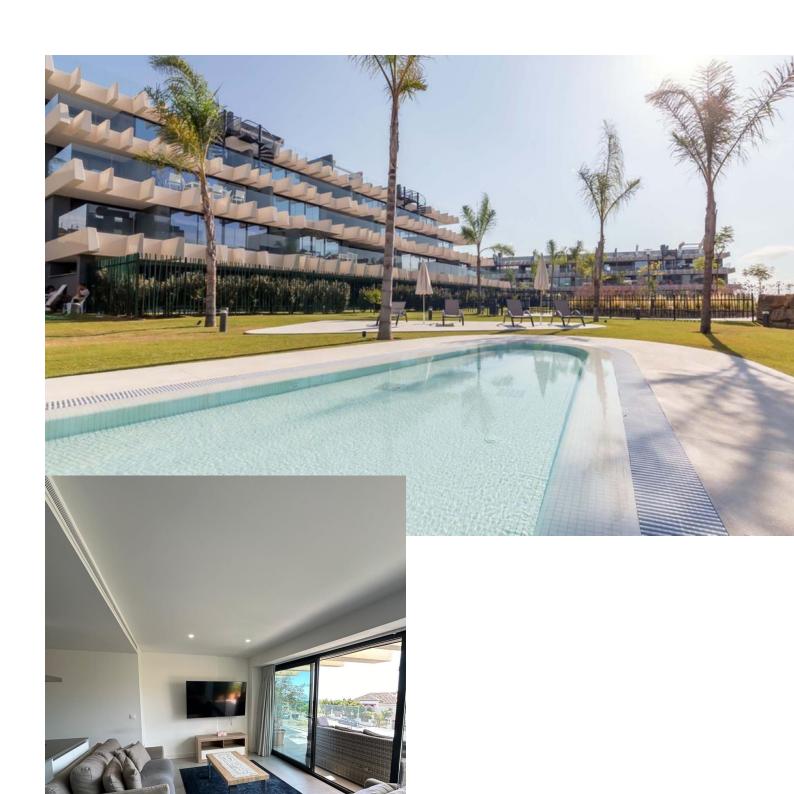

2

152 m2

Welcome to this beautiful first floor apartment with open views, located in the sought-after area of New Golden Mile, it is the perfect location for those seeking luxury living on the Costa del Sol. With a constructed area of  $152\text{m}^2$  and a terrace, this apartment second-hand in perfect condition has 3 bedrooms and 2 bathrooms (one of them en suite). The kitchen open to the living room and dining room creates a light and airy atmosphere, ideal for entertaining and relaxing. The community facilities include a salt chlorination pool, a gym, a SPA with a heated indoor pool, Turkish bath and sauna, and a large and comfortable co-working room. In addition, the complex has 24-hour security and concierge service to ensure the tranquility and comfort of residents. Exquisite décor and built-in wardrobes add a touch of elegance to this apartment, while the underground storage room and private parking included in the price offer additional storage and parking space. Disabled access and a lift make the apartment accessible to all, and the South orientation ensures that residents enjoy sunlight throughout the day. Don't miss your opportunity to live at one of the best complexs, contact us today to schedule a showing!

Climate Control Pool Views **Features** Communal ✓ Hot A/C **✓** Sea ✓ Lift Indoor Country Fitted Wardrobes Central Heating Panoramic Private Terrace **✓** Gym ✓ Street Sauna Storage Room Ensuite Bathroom **Furniture** Kitchen Garden Security Fully Furnished Fully Fitted Communal Gated Complex Electric Blinds Entry Phone 24 Hour Security **Parking** Utilities Category Resale Underground Electricity Garage Drinkable Water