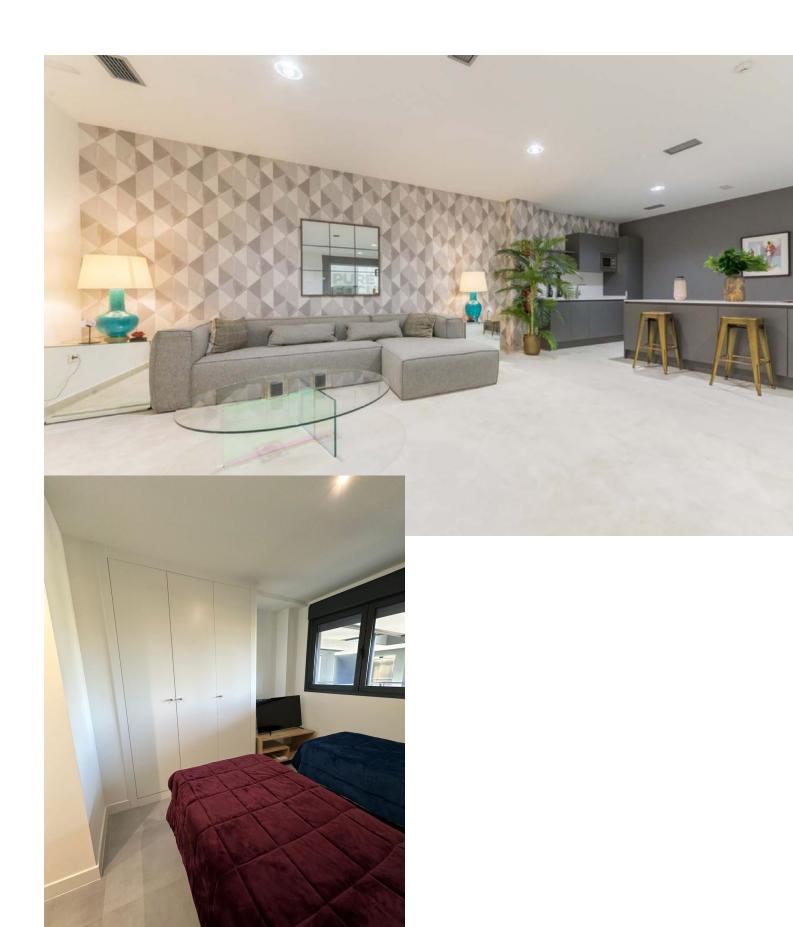

2

152 m2

Welcome to this beautiful first floor apartment with open views, located in the sought-after area of New Golden Mile, it is the perfect location for those seeking luxury living on the Costa del Sol. With a constructed area of  $152\text{m}^2$  and a terrace, this apartment second-hand in perfect condition has 3 bedrooms and 2 bathrooms (one of them en suite). The kitchen open to the living room and dining room creates a light and airy atmosphere, ideal for entertaining and relaxing. The community facilities include a salt chlorination pool, a gym, a SPA with a heated indoor pool, Turkish bath and sauna, and a large and comfortable co-working room. In addition, the complex has 24-hour security and concierge service to ensure the tranquility and comfort of residents. Exquisite décor and built-in wardrobes add a touch of elegance to this apartment, while the underground storage room and private parking included in the price offer additional storage and parking space. Disabled access and a lift make the apartment accessible to all, and the South orientation ensures that residents enjoy sunlight throughout the day. Don't miss your opportunity to live at one of the best complexs, contact us today to schedule a showing!

Climate Control Pool Views **Features** Communal ✓ Hot A/C **✓** Sea ✓ Lift Indoor Country Fitted Wardrobes Central Heating Panoramic Private Terrace **✓** Gym ✓ Street Sauna Storage Room Ensuite Bathroom **Furniture** Kitchen Garden Security Fully Furnished Fully Fitted Communal Gated Complex Electric Blinds Entry Phone 24 Hour Security **Parking** Utilities Category Resale Underground Electricity Garage Drinkable Water