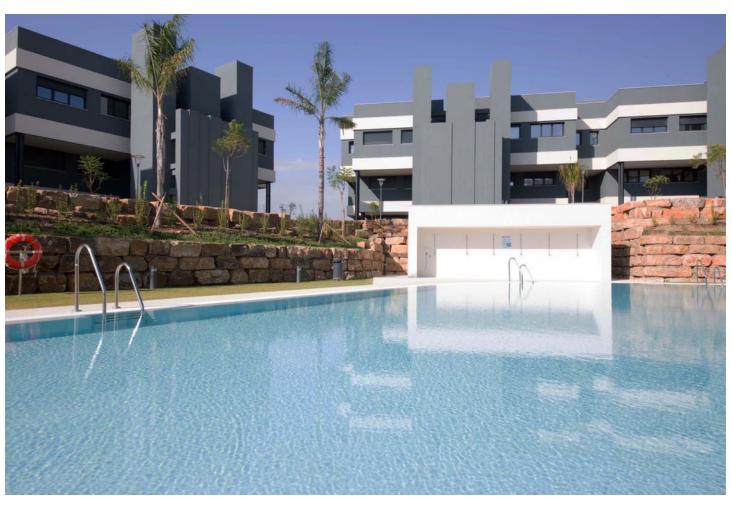

2

152 m2

Welcome to this beautiful first floor apartment with open views, located in the sought-after area of New Golden Mile, it is the perfect location for those seeking luxury living on the Costa del Sol. With a constructed area of  $152\text{m}^2$  and a terrace, this apartment second-hand in perfect condition has 3 bedrooms and 2 bathrooms (one of them en suite). The kitchen open to the living room and dining room creates a light and airy atmosphere, ideal for entertaining and relaxing. The community facilities include a salt chlorination pool, a gym, a SPA with a heated indoor pool, Turkish bath and sauna, and a large and comfortable co-working room. In addition, the complex has 24-hour security and concierge service to ensure the tranquility and comfort of residents. Exquisite décor and built-in wardrobes add a touch of elegance to this apartment, while the underground storage room and private parking included in the price offer additional storage and parking space. Disabled access and a lift make the apartment accessible to all, and the South orientation ensures that residents enjoy sunlight throughout the day. Don't miss your opportunity to live at one of the best complexs, contact us today to schedule a showing!

Climate Control Pool Views **Features** Communal ✓ Hot A/C **✓** Sea ✓ Lift Indoor Country Fitted Wardrobes Central Heating Panoramic Private Terrace **✓** Gym ✓ Street Sauna Storage Room Ensuite Bathroom **Furniture** Kitchen Garden Security Fully Furnished Fully Fitted Communal Gated Complex Electric Blinds Entry Phone 24 Hour Security **Parking** Utilities Category Resale Underground Electricity Garage Drinkable Water