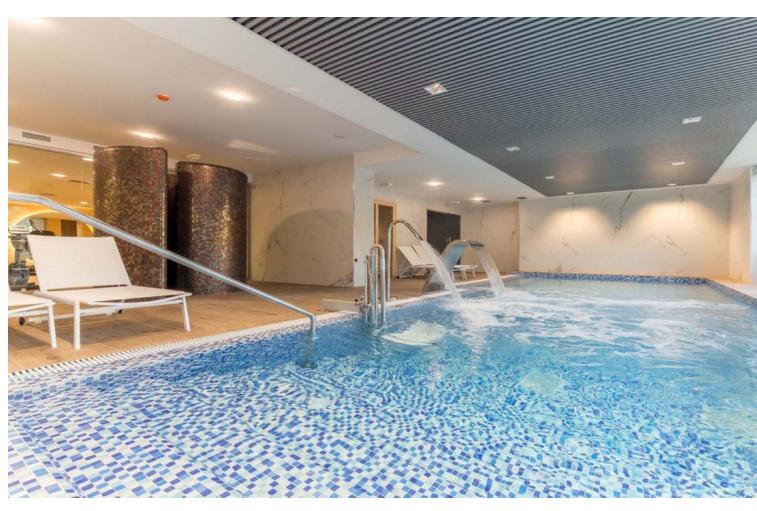

2

152 m2

Welcome to this beautiful first floor apartment with open views, located in the sought-after area of New Golden Mile, it is the perfect location for those seeking luxury living on the Costa del Sol. With a constructed area of  $152\text{m}^2$  and a terrace, this apartment second-hand in perfect condition has 3 bedrooms and 2 bathrooms (one of them en suite). The kitchen open to the living room and dining room creates a light and airy atmosphere, ideal for entertaining and relaxing. The community facilities include a salt chlorination pool, a gym, a SPA with a heated indoor pool, Turkish bath and sauna, and a large and comfortable co-working room. In addition, the complex has 24-hour security and concierge service to ensure the tranquility and comfort of residents. Exquisite décor and built-in wardrobes add a touch of elegance to this apartment, while the underground storage room and private parking included in the price offer additional storage and parking space. Disabled access and a lift make the apartment accessible to all, and the South orientation ensures that residents enjoy sunlight throughout the day. Don't miss your opportunity to live at one of the best complexs, contact us today to schedule a showing!

Climate Control Pool Views **Features** Communal ✓ Hot A/C **✓** Sea ✓ Lift Indoor Country Fitted Wardrobes Central Heating Panoramic Private Terrace **✓** Gym ✓ Street Sauna Storage Room Ensuite Bathroom **Furniture** Kitchen Garden Security Fully Furnished Fully Fitted Communal Gated Complex Electric Blinds Entry Phone 24 Hour Security **Parking** Utilities Category Resale Underground Electricity Garage Drinkable Water