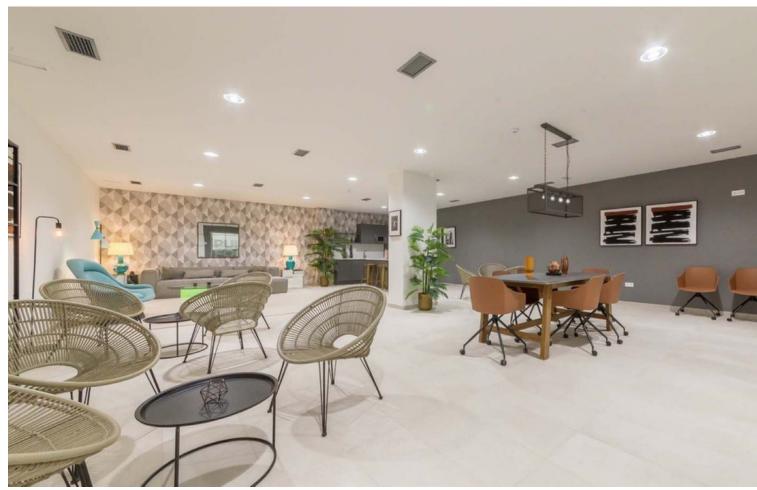

2

152 m2

Welcome to this beautiful first floor apartment with open views, located in the sought-after area of New Golden Mile, it is the perfect location for those seeking luxury living on the Costa del Sol. With a constructed area of  $152\text{m}^2$  and a terrace, this apartment second-hand in perfect condition has 3 bedrooms and 2 bathrooms (one of them en suite). The kitchen open to the living room and dining room creates a light and airy atmosphere, ideal for entertaining and relaxing. The community facilities include a salt chlorination pool, a gym, a SPA with a heated indoor pool, Turkish bath and sauna, and a large and comfortable co-working room. In addition, the complex has 24-hour security and concierge service to ensure the tranquility and comfort of residents. Exquisite décor and built-in wardrobes add a touch of elegance to this apartment, while the underground storage room and private parking included in the price offer additional storage and parking space. Disabled access and a lift make the apartment accessible to all, and the South orientation ensures that residents enjoy sunlight throughout the day. Don't miss your opportunity to live at one of the best complexs, contact us today to schedule a showing!

Climate Control Pool Views **Features** Communal ✓ Hot A/C **✓** Sea ✓ Lift Indoor Country Fitted Wardrobes Central Heating Panoramic Private Terrace **✓** Gym ✓ Street Sauna Storage Room Ensuite Bathroom **Furniture** Kitchen Garden Security Fully Furnished Fully Fitted Communal Gated Complex Electric Blinds Entry Phone 24 Hour Security **Parking** Utilities Category Resale Underground Electricity Garage Drinkable Water