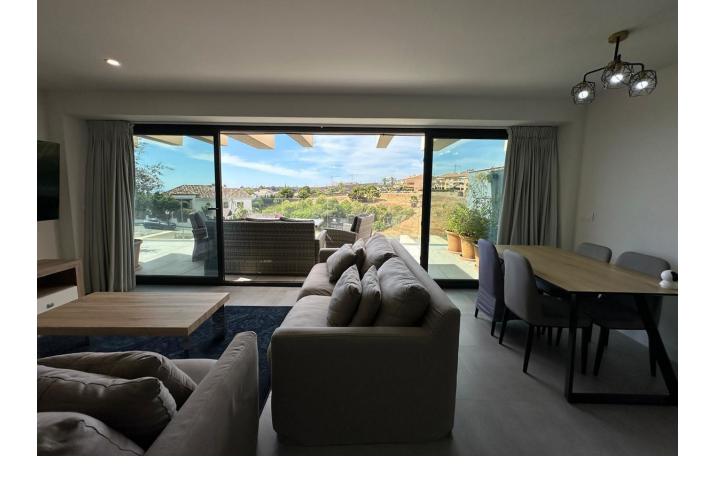

2

152 m2

Welcome to this beautiful first floor apartment with open views, located in the sought-after area of New Golden Mile, it is the perfect location for those seeking luxury living on the Costa del Sol. With a constructed area of  $152\text{m}^2$  and a terrace, this apartment second-hand in perfect condition has 3 bedrooms and 2 bathrooms (one of them en suite). The kitchen open to the living room and dining room creates a light and airy atmosphere, ideal for entertaining and relaxing. The community facilities include a salt chlorination pool, a gym, a SPA with a heated indoor pool, Turkish bath and sauna, and a large and comfortable co-working room. In addition, the complex has 24-hour security and concierge service to ensure the tranquility and comfort of residents. Exquisite décor and built-in wardrobes add a touch of elegance to this apartment, while the underground storage room and private parking included in the price offer additional storage and parking space. Disabled access and a lift make the apartment accessible to all, and the South orientation ensures that residents enjoy sunlight throughout the day. Don't miss your opportunity to live at one of the best complexs, contact us today to schedule a showing!

Climate Control Pool Views **Features** Communal ✓ Hot A/C **✓** Sea ✓ Lift Indoor Country Fitted Wardrobes Central Heating Panoramic Private Terrace **✓** Gym ✓ Street Sauna Storage Room Ensuite Bathroom **Furniture** Kitchen Garden Security Fully Furnished Fully Fitted Communal Gated Complex Electric Blinds Entry Phone 24 Hour Security **Parking** Utilities Category Resale Underground Electricity Garage Drinkable Water