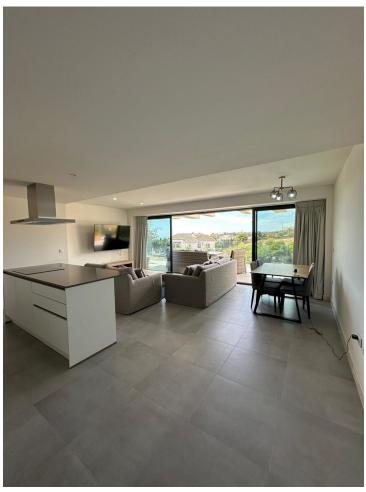

2

152 m2

Welcome to this beautiful first floor apartment with open views, located in the sought-after area of New Golden Mile, it is the perfect location for those seeking luxury living on the Costa del Sol. With a constructed area of  $152\text{m}^2$  and a terrace, this apartment second-hand in perfect condition has 3 bedrooms and 2 bathrooms (one of them en suite). The kitchen open to the living room and dining room creates a light and airy atmosphere, ideal for entertaining and relaxing. The community facilities include a salt chlorination pool, a gym, a SPA with a heated indoor pool, Turkish bath and sauna, and a large and comfortable co-working room. In addition, the complex has 24-hour security and concierge service to ensure the tranquility and comfort of residents. Exquisite décor and built-in wardrobes add a touch of elegance to this apartment, while the underground storage room and private parking included in the price offer additional storage and parking space. Disabled access and a lift make the apartment accessible to all, and the South orientation ensures that residents enjoy sunlight throughout the day. Don't miss your opportunity to live at one of the best complexs, contact us today to schedule a showing!

Climate Control Pool Views **Features** Communal ✓ Hot A/C **✓** Sea ✓ Lift Indoor Country Fitted Wardrobes Central Heating Panoramic Private Terrace **✓** Gym ✓ Street Sauna Storage Room Ensuite Bathroom **Furniture** Kitchen Garden Security Fully Furnished Fully Fitted Communal Gated Complex Electric Blinds Entry Phone 24 Hour Security **Parking** Utilities Category Resale Underground Electricity Garage Drinkable Water