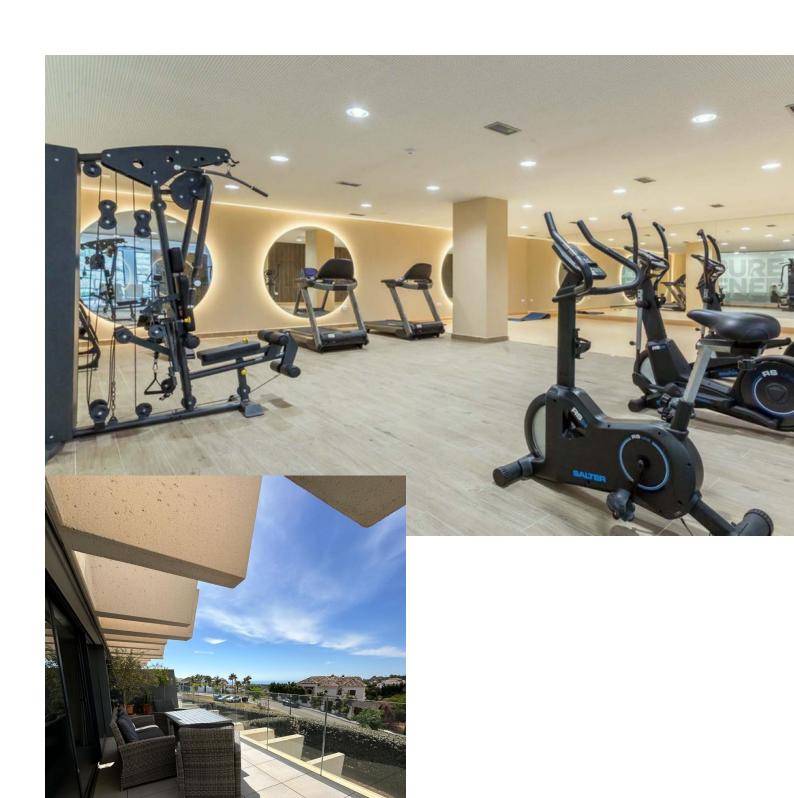

2

152 m2

Welcome to this beautiful first floor apartment with open views, located in the sought-after area of New Golden Mile, it is the perfect location for those seeking luxury living on the Costa del Sol. With a constructed area of  $152\text{m}^2$  and a terrace, this apartment second-hand in perfect condition has 3 bedrooms and 2 bathrooms (one of them en suite). The kitchen open to the living room and dining room creates a light and airy atmosphere, ideal for entertaining and relaxing. The community facilities include a salt chlorination pool, a gym, a SPA with a heated indoor pool, Turkish bath and sauna, and a large and comfortable co-working room. In addition, the complex has 24-hour security and concierge service to ensure the tranquility and comfort of residents. Exquisite décor and built-in wardrobes add a touch of elegance to this apartment, while the underground storage room and private parking included in the price offer additional storage and parking space. Disabled access and a lift make the apartment accessible to all, and the South orientation ensures that residents enjoy sunlight throughout the day. Don't miss your opportunity to live at one of the best complexs, contact us today to schedule a showing!

Climate Control Pool Views **Features** Communal ✓ Hot A/C **✓** Sea ✓ Lift Indoor Country Fitted Wardrobes Central Heating Panoramic Private Terrace **✓** Gym ✓ Street Sauna Storage Room Ensuite Bathroom **Furniture** Kitchen Garden Security Fully Furnished Fully Fitted Communal Gated Complex Electric Blinds Entry Phone 24 Hour Security **Parking** Utilities Category Resale Underground Electricity Garage Drinkable Water