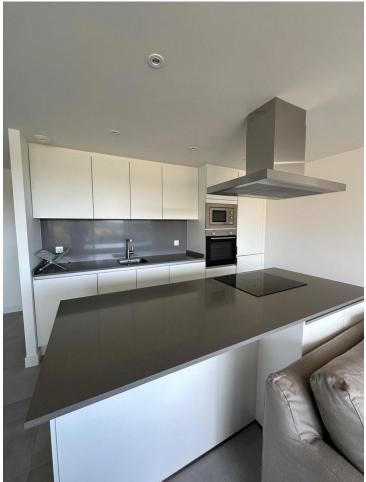

2

152 m2

Welcome to this beautiful first floor apartment with open views, located in the sought-after area of New Golden Mile, it is the perfect location for those seeking luxury living on the Costa del Sol. With a constructed area of  $152\text{m}^2$  and a terrace, this apartment second-hand in perfect condition has 3 bedrooms and 2 bathrooms (one of them en suite). The kitchen open to the living room and dining room creates a light and airy atmosphere, ideal for entertaining and relaxing. The community facilities include a salt chlorination pool, a gym, a SPA with a heated indoor pool, Turkish bath and sauna, and a large and comfortable co-working room. In addition, the complex has 24-hour security and concierge service to ensure the tranquility and comfort of residents. Exquisite décor and built-in wardrobes add a touch of elegance to this apartment, while the underground storage room and private parking included in the price offer additional storage and parking space. Disabled access and a lift make the apartment accessible to all, and the South orientation ensures that residents enjoy sunlight throughout the day. Don't miss your opportunity to live at one of the best complexs, contact us today to schedule a showing!

Climate Control Pool Views **Features** Communal ✓ Hot A/C **✓** Sea ✓ Lift Indoor Country Fitted Wardrobes Central Heating Panoramic Private Terrace **✓** Gym ✓ Street Sauna Storage Room Ensuite Bathroom **Furniture** Kitchen Garden Security Fully Furnished Fully Fitted Communal Gated Complex Electric Blinds Entry Phone 24 Hour Security **Parking** Utilities Category Resale Underground Electricity Garage Drinkable Water