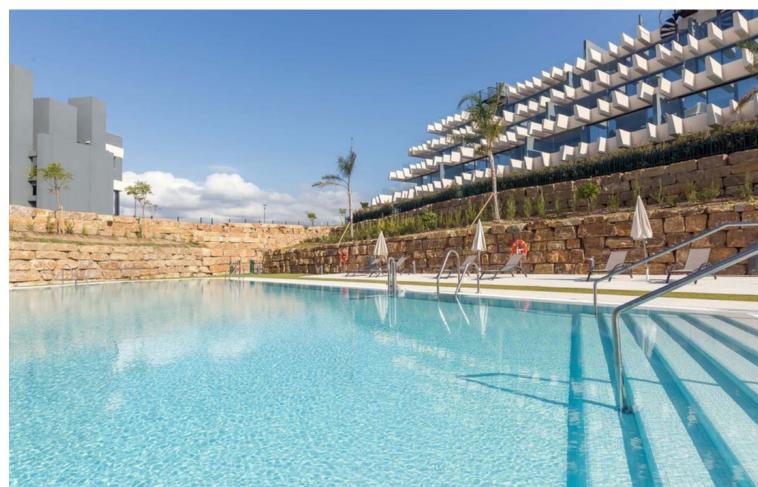

2

152 m2

Welcome to this beautiful first floor apartment with open views, located in the sought-after area of New Golden Mile, it is the perfect location for those seeking luxury living on the Costa del Sol. With a constructed area of  $152\text{m}^2$  and a terrace, this apartment second-hand in perfect condition has 3 bedrooms and 2 bathrooms (one of them en suite). The kitchen open to the living room and dining room creates a light and airy atmosphere, ideal for entertaining and relaxing. The community facilities include a salt chlorination pool, a gym, a SPA with a heated indoor pool, Turkish bath and sauna, and a large and comfortable co-working room. In addition, the complex has 24-hour security and concierge service to ensure the tranquility and comfort of residents. Exquisite décor and built-in wardrobes add a touch of elegance to this apartment, while the underground storage room and private parking included in the price offer additional storage and parking space. Disabled access and a lift make the apartment accessible to all, and the South orientation ensures that residents enjoy sunlight throughout the day. Don't miss your opportunity to live at one of the best complexs, contact us today to schedule a showing!

Climate Control Pool Views **Features** Communal ✓ Hot A/C **✓** Sea ✓ Lift Indoor Country Fitted Wardrobes Central Heating Panoramic Private Terrace **✓** Gym ✓ Street Sauna Storage Room Ensuite Bathroom **Furniture** Kitchen Garden Security Fully Furnished Fully Fitted Communal Gated Complex Electric Blinds Entry Phone 24 Hour Security **Parking** Utilities Category Resale Underground Electricity Garage Drinkable Water