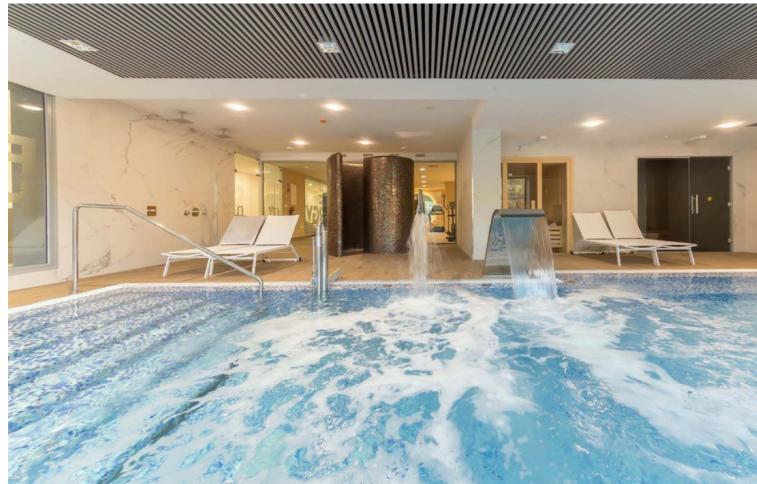

2

152 m2

Welcome to this beautiful first floor apartment with open views, located in the sought-after area of New Golden Mile, it is the perfect location for those seeking luxury living on the Costa del Sol. With a constructed area of  $152\text{m}^2$  and a terrace, this apartment second-hand in perfect condition has 3 bedrooms and 2 bathrooms (one of them en suite). The kitchen open to the living room and dining room creates a light and airy atmosphere, ideal for entertaining and relaxing. The community facilities include a salt chlorination pool, a gym, a SPA with a heated indoor pool, Turkish bath and sauna, and a large and comfortable co-working room. In addition, the complex has 24-hour security and concierge service to ensure the tranquility and comfort of residents. Exquisite décor and built-in wardrobes add a touch of elegance to this apartment, while the underground storage room and private parking included in the price offer additional storage and parking space. Disabled access and a lift make the apartment accessible to all, and the South orientation ensures that residents enjoy sunlight throughout the day. Don't miss your opportunity to live at one of the best complexs, contact us today to schedule a showing!

Climate Control Pool Views **Features** Communal ✓ Hot A/C **✓** Sea ✓ Lift Indoor Country Fitted Wardrobes Central Heating Panoramic Private Terrace **✓** Gym ✓ Street Sauna Storage Room Ensuite Bathroom **Furniture** Kitchen Garden Security Fully Furnished Fully Fitted Communal Gated Complex Electric Blinds Entry Phone 24 Hour Security **Parking** Utilities Category Resale Underground Electricity Garage Drinkable Water