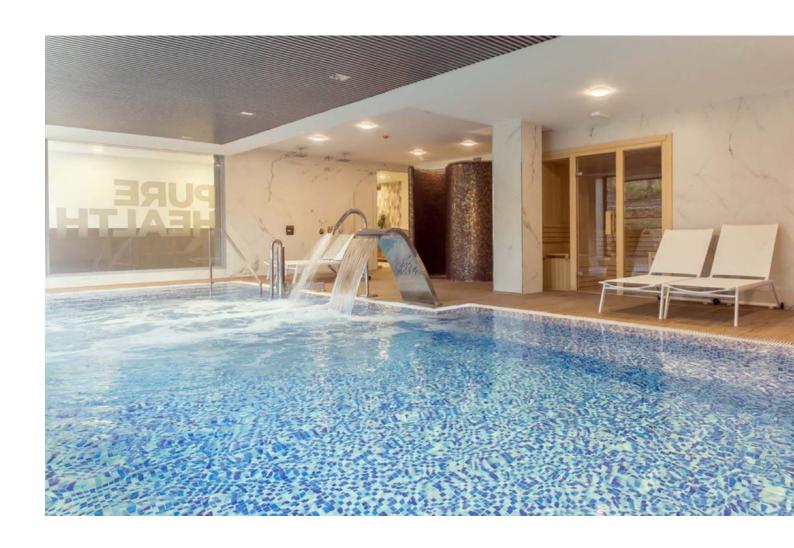

2

152 m2

Welcome to this beautiful first floor apartment with open views, located in the sought-after area of New Golden Mile, it is the perfect location for those seeking luxury living on the Costa del Sol. With a constructed area of  $152\text{m}^2$  and a terrace, this apartment second-hand in perfect condition has 3 bedrooms and 2 bathrooms (one of them en suite). The kitchen open to the living room and dining room creates a light and airy atmosphere, ideal for entertaining and relaxing. The community facilities include a salt chlorination pool, a gym, a SPA with a heated indoor pool, Turkish bath and sauna, and a large and comfortable co-working room. In addition, the complex has 24-hour security and concierge service to ensure the tranquility and comfort of residents. Exquisite décor and built-in wardrobes add a touch of elegance to this apartment, while the underground storage room and private parking included in the price offer additional storage and parking space. Disabled access and a lift make the apartment accessible to all, and the South orientation ensures that residents enjoy sunlight throughout the day. Don't miss your opportunity to live at one of the best complexs, contact us today to schedule a showing!

Climate Control Pool Views **Features** Communal ✓ Hot A/C **✓** Sea ✓ Lift Indoor Country Fitted Wardrobes Central Heating Panoramic Private Terrace **✓** Gym ✓ Street Sauna Storage Room Ensuite Bathroom **Furniture** Kitchen Garden Security Fully Furnished Fully Fitted Communal Gated Complex Electric Blinds Entry Phone 24 Hour Security **Parking** Utilities Category Resale Underground Electricity Garage Drinkable Water