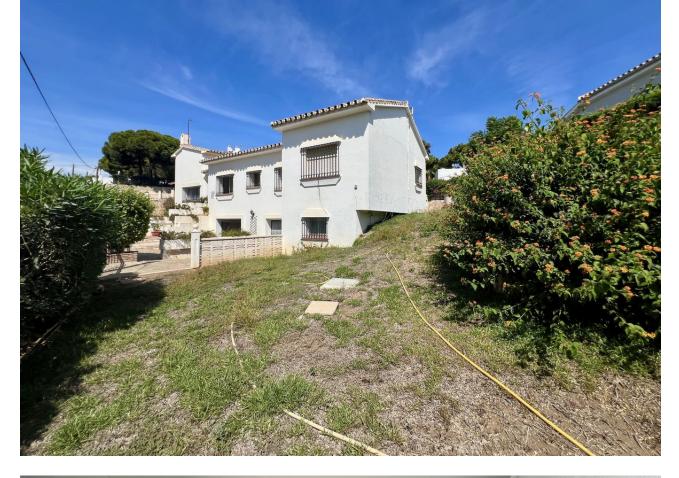

Stunning Detached Villa in El Chaparral, Costa del Sol This spacious and beautifully situated 5-bedroom, 5-bathroom villa offers 517 m<sup>2</sup> of living space, set on a generous 1,017 m<sup>2</sup> plot with private gardens and a 50 m<sup>2</sup> sun-soaked terrace. Key Features: Location: Nestled in the exclusive El Chaparral area, this villa is just minutes from renowned golf courses, pristine beaches, and the vibrant town center, offering the perfect balance of tranquility and convenience. Orientation: South-facing, ensuring sunlight floods the home throughout the day and providing a warm, inviting atmosphere. Condition: Currently in fair condition, offering great potential for renovation to make it your dream home. Pool: Enjoy a large private pool surrounded by lush gardens, ideal for outdoor entertaining and relaxation. Climate Control: Equipped with air conditioning (hot and cold) and a cozy fireplace, providing year-round comfort. Views: Serene views of the wellmaintained private garden, perfect for those who appreciate peaceful, green surroundings. Interior Features: Expansive covered and private terraces, offering ample space for outdoor dining or lounging. Fitted wardrobes throughout, providing plenty of storage space. Utility room for added convenience. Elegant marble flooring, enhancing the villa's luxurious feel. Each bedroom features an ensuite bathroom, ensuring privacy and comfort for all residents. Additional Highlights: Fully fitted kitchen with modern appliances, ready for culinary adventures. A spacious private garden, perfect for family gatherings or enjoying outdoor activities. Parking & Security: Includes a private garage and additional parking space, offering secure and convenient access. This villa is a fantastic opportunity for those looking for a luxury home in an ideal location, with room for customization and upgrades. Perfect for a family residence or a lucrative investment in the heart of Costa del Sol.