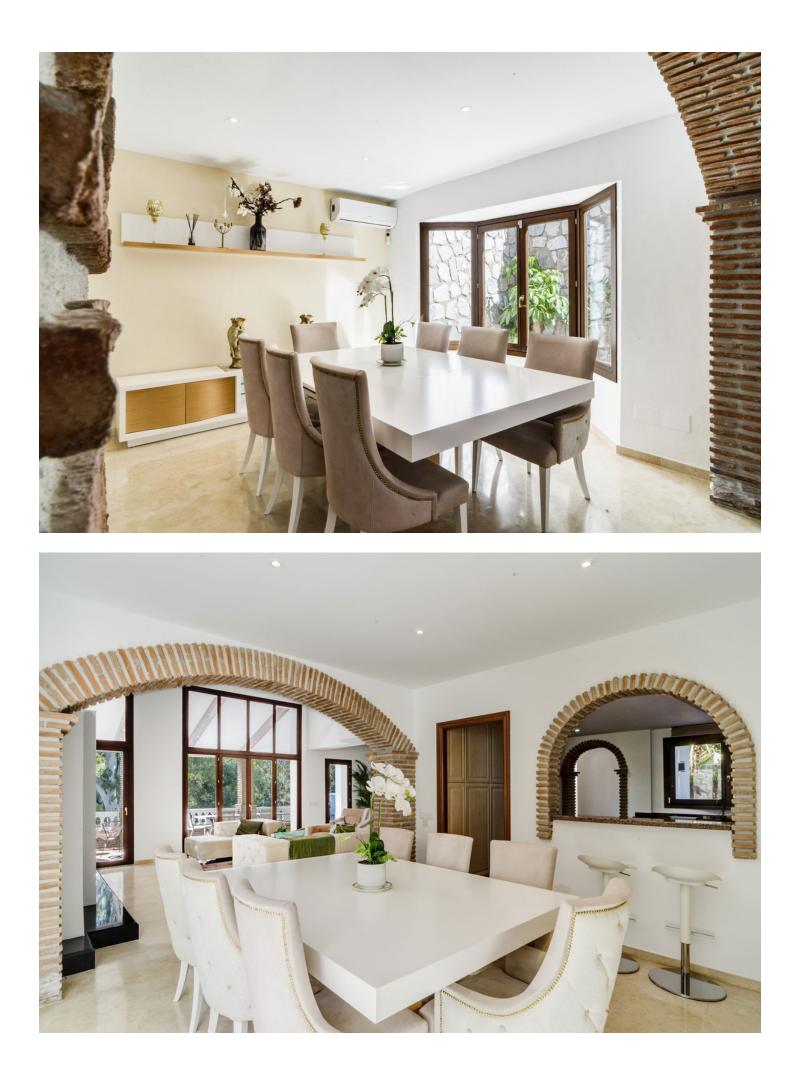

Sales - House - Torrenueva 1.475.000€ www.mibgroup.es +34 662 58 96 58 info@mibgroup.es Beautiful Villa Near Everything in Torrenueva - between Riviera del Sol and La Cala... 4 bedrooms, 4 bathrooms and one guest toilet- huge living, open to dining and kitchen. A lot of light coming in.... huge terraces The house is on 3 levels but the lift is preinstalled- space is already existent.. The villa features modern amenities such as air conditioning throughout, underfloor heating with heat pump, sauna and a garage for two cars with additional parking for two more vehicles. The spacious open-plan kitchen and living dining area with high ceilings create a bright and airy atmosphere. Key Features: Beautiful villa in a quiet and convenient location Walking distance to beaches, supermarkets, and restaurants 20 minutes from Fuengirola, Mijas, and Marbella Recently renovated with modern amenities Air conditioning, underfloor heating, sauna and garage for 2 cars Spacious open-plan kitchen and living dining area Experience the perfect blend of comfort and convenience in this exceptional villa. Contact us today to schedule a viewing. Enjoy the benefits of a quiet and ideally located property within easy reach of Fuengirola, la cala , Mijas, and Marbella is just 20 minutes away. Detached Villa, Torrenueva, Costa del Sol. 4 Bedrooms, 4 Bathrooms, 1 guest toilet, Built 437 m<sup>2</sup>, Garden/Plot 637 m<sup>2</sup>. Setting : Close To Golf, Close To Shops, Close To Sea, Close To Town, Close To Schools, Urbanisation. Orientation : South. Condition : Excellent. Pool : Private. Climate Control : Air Conditioning, Hot A/C, Cold A/C. Views : Sea, Garden. Features : Covered Terrace, Fitted Wardrobes, Private Terrace, Ensuite Bathroom, Marble Flooring, Double Glazing. Furniture : Not Furnished. Kitchen : Fully Fitted. Garden : Private, Landscaped, Easy Maintenance. Security : Alarm System. Parking : Garage.