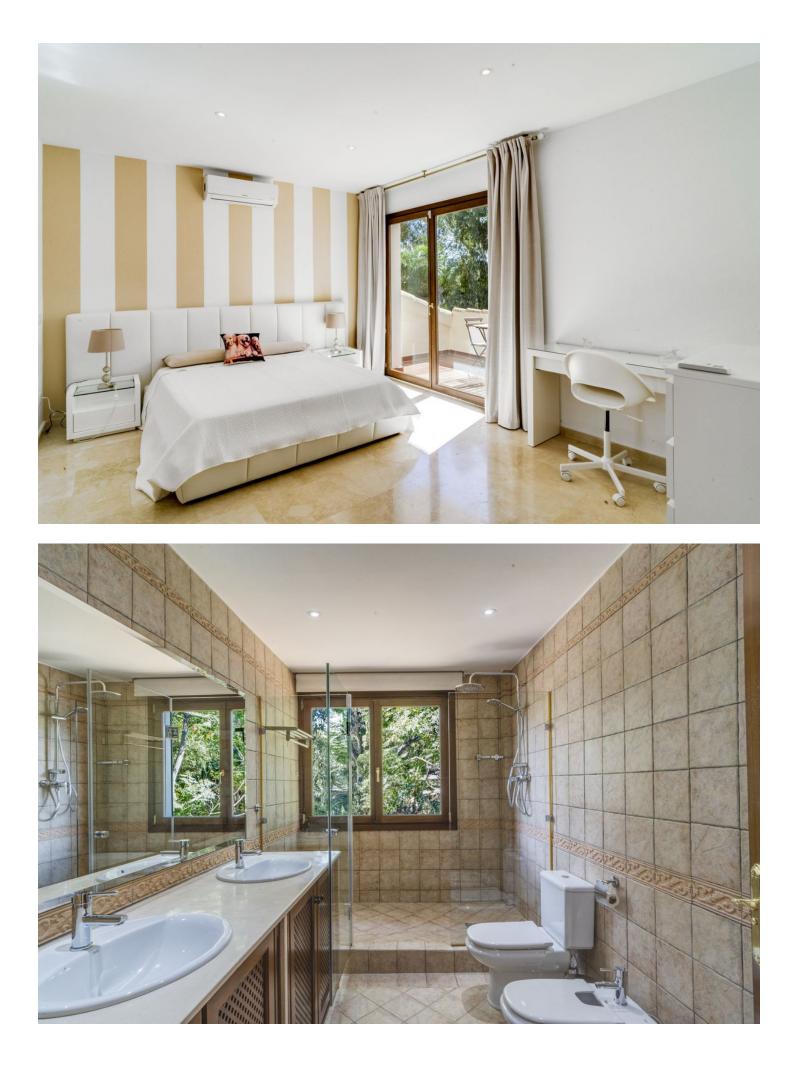

Sales - House - Torrenueva 1.475.000€ www.mibgroup.es +34 662 58 96 58 info@mibgroup.es Beautiful Villa Near Everything in Torrenueva - between Riviera del Sol and La Cala... 4 bedrooms, 4 bathrooms and one guest toilet- huge living, open to dining and kitchen. A lot of light coming in.... huge terraces The house is on 3 levels but the lift is preinstalled- space is already existent.. The villa features modern amenities such as air conditioning throughout, underfloor heating with heat pump, sauna and a garage for two cars with additional parking for two more vehicles. The spacious open-plan kitchen and living dining area with high ceilings create a bright and airy atmosphere. Key Features: Beautiful villa in a quiet and convenient location Walking distance to beaches, supermarkets, and restaurants 20 minutes from Fuengirola, Mijas, and Marbella Recently renovated with modern amenities Air conditioning, underfloor heating, sauna and garage for 2 cars Spacious open-plan kitchen and living dining area Experience the perfect blend of comfort and convenience in this exceptional villa. Contact us today to schedule a viewing. Enjoy the benefits of a quiet and ideally located property within easy reach of Fuengirola, la cala , Mijas, and Marbella is just 20 minutes away. Detached Villa, Torrenueva, Costa del Sol. 4 Bedrooms, 4 Bathrooms, 1 guest toilet, Built 437 m<sup>2</sup>, Garden/Plot 637 m<sup>2</sup>. Setting : Close To Golf, Close To Shops, Close To Sea, Close To Town, Close To Schools, Urbanisation. Orientation : South. Condition : Excellent. Pool : Private. Climate Control : Air Conditioning, Hot A/C, Cold A/C. Views : Sea, Garden. Features : Covered Terrace, Fitted Wardrobes, Private Terrace, Ensuite Bathroom, Marble Flooring, Double Glazing. Furniture : Not Furnished. Kitchen : Fully Fitted. Garden : Private, Landscaped, Easy Maintenance. Security : Alarm System. Parking : Garage.