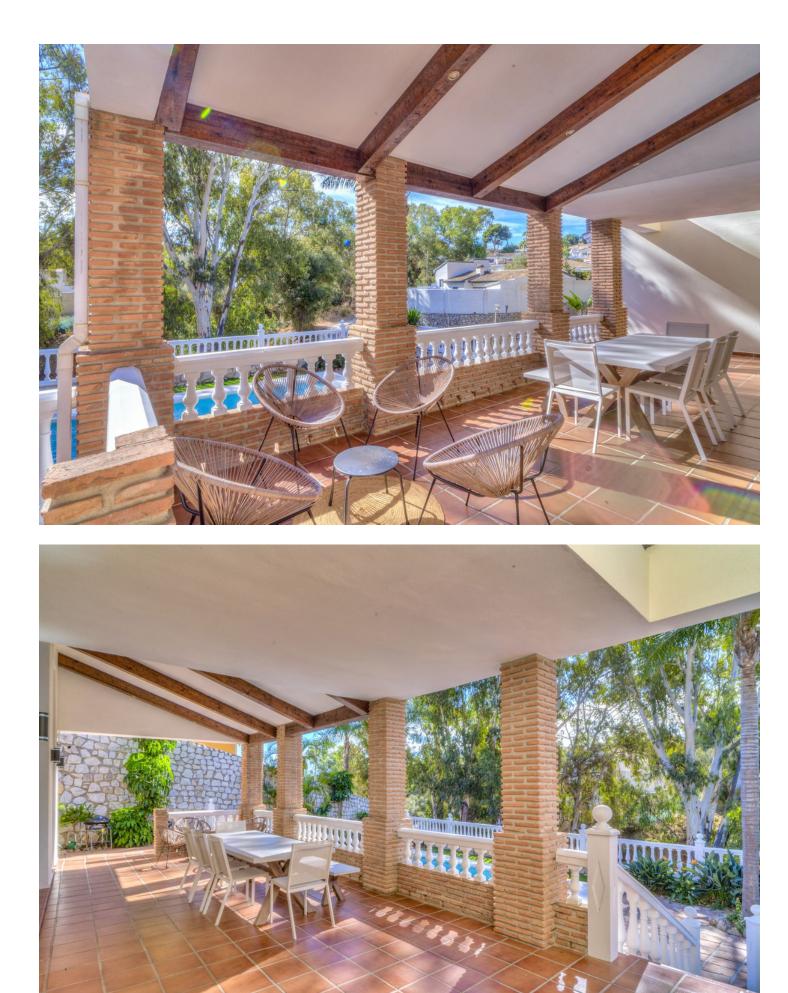

Sales - House - Torrenueva 1.475.000€ www.mibgroup.es +34 662 58 96 58 info@mibgroup.es Beautiful Villa Near Everything in Torrenueva - between Riviera del Sol and La Cala... 4 bedrooms, 4 bathrooms and one guest toilet- huge living, open to dining and kitchen. A lot of light coming in.... huge terraces The house is on 3 levels but the lift is preinstalled- space is already existent.. The villa features modern amenities such as air conditioning throughout, underfloor heating with heat pump, sauna and a garage for two cars with additional parking for two more vehicles. The spacious open-plan kitchen and living dining area with high ceilings create a bright and airy atmosphere. Key Features: Beautiful villa in a quiet and convenient location Walking distance to beaches, supermarkets, and restaurants 20 minutes from Fuengirola, Mijas, and Marbella Recently renovated with modern amenities Air conditioning, underfloor heating, sauna and garage for 2 cars Spacious open-plan kitchen and living dining area Experience the perfect blend of comfort and convenience in this exceptional villa. Contact us today to schedule a viewing. Enjoy the benefits of a quiet and ideally located property within easy reach of Fuengirola, la cala , Mijas, and Marbella is just 20 minutes away. Detached Villa, Torrenueva, Costa del Sol. 4 Bedrooms, 4 Bathrooms, 1 guest toilet, Built 437 m<sup>2</sup>, Garden/Plot 637 m<sup>2</sup>. Setting : Close To Golf, Close To Shops, Close To Sea, Close To Town, Close To Schools, Urbanisation. Orientation : South. Condition : Excellent. Pool : Private. Climate Control : Air Conditioning, Hot A/C, Cold A/C. Views : Sea, Garden. Features : Covered Terrace, Fitted Wardrobes, Private Terrace, Ensuite Bathroom, Marble Flooring, Double Glazing. Furniture : Not Furnished. Kitchen : Fully Fitted. Garden : Private, Landscaped, Easy Maintenance. Security : Alarm System. Parking : Garage.