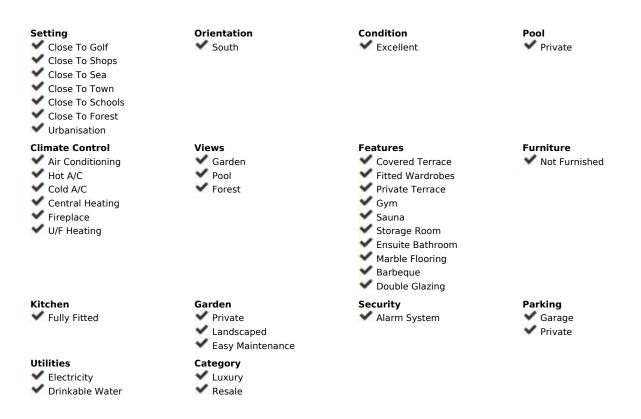

Sales - House - Torrenueva 1.475.000€ www.mibgroup.es +34 662 58 96 58 info@mibgroup.es Beautiful Villa Near Everything in Torrenueva - between Riviera del Sol and La Cala... 4 bedrooms, 4 bathrooms and one guest toilet- huge living, open to dining and kitchen. A lot of light coming in.... huge terraces The house is on 3 levels but the lift is preinstalled- space is already existent.. The villa features modern amenities such as air conditioning throughout, underfloor heating with heat pump, sauna and a garage for two cars with additional parking for two more vehicles. The spacious open-plan kitchen and living dining area with high ceilings create a bright and airy atmosphere. Key Features: Beautiful villa in a quiet and convenient location Walking distance to beaches, supermarkets, and restaurants 20 minutes from Fuengirola, Mijas, and Marbella Recently renovated with modern amenities Air conditioning, underfloor heating, sauna and garage for 2 cars Spacious open-plan kitchen and living dining area Experience the perfect blend of comfort and convenience in this exceptional villa. Contact us today to schedule a viewing. Enjoy the benefits of a quiet and ideally located property within easy reach of Fuengirola, la cala , Mijas, and Marbella is just 20 minutes away. Detached Villa, Torrenueva, Costa del Sol. 4 Bedrooms, 4 Bathrooms, 1 guest toilet, Built 437 m<sup>2</sup>, Garden/Plot 637 m<sup>2</sup>. Setting : Close To Golf, Close To Shops, Close To Sea, Close To Town, Close To Schools, Urbanisation. Orientation : South. Condition : Excellent. Pool : Private. Climate Control : Air Conditioning, Hot A/C, Cold A/C. Views : Sea, Garden. Features : Covered Terrace, Fitted Wardrobes, Private Terrace, Ensuite Bathroom, Marble Flooring, Double Glazing. Furniture : Not Furnished. Kitchen : Fully Fitted. Garden : Private, Landscaped, Easy Maintenance. Security : Alarm System. Parking : Garage.