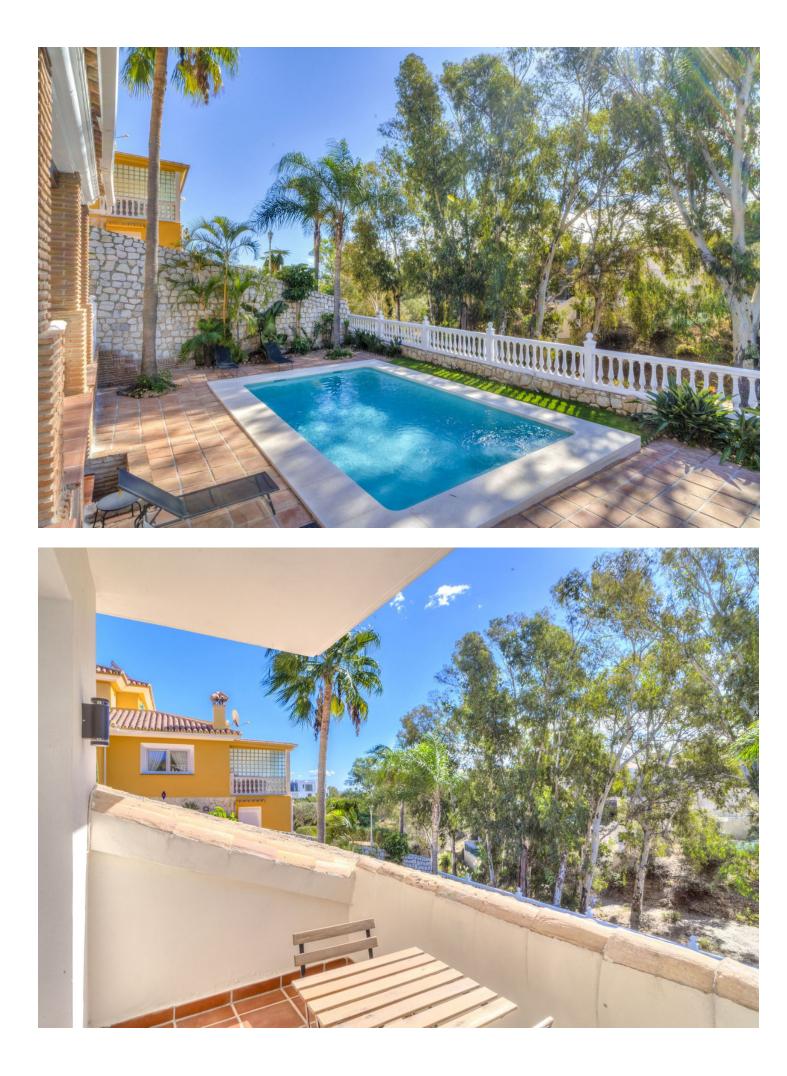

Sales - House - Torrenueva 1.475.000€ www.mibgroup.es +34 662 58 96 58 info@mibgroup.es Beautiful Villa Near Everything in Torrenueva - between Riviera del Sol and La Cala... 4 bedrooms, 4 bathrooms and one guest toilet- huge living, open to dining and kitchen. A lot of light coming in.... huge terraces The house is on 3 levels but the lift is preinstalled- space is already existent.. The villa features modern amenities such as air conditioning throughout, underfloor heating with heat pump, sauna and a garage for two cars with additional parking for two more vehicles. The spacious open-plan kitchen and living dining area with high ceilings create a bright and airy atmosphere. Key Features: Beautiful villa in a quiet and convenient location Walking distance to beaches, supermarkets, and restaurants 20 minutes from Fuengirola, Mijas, and Marbella Recently renovated with modern amenities Air conditioning, underfloor heating, sauna and garage for 2 cars Spacious open-plan kitchen and living dining area Experience the perfect blend of comfort and convenience in this exceptional villa. Contact us today to schedule a viewing. Enjoy the benefits of a quiet and ideally located property within easy reach of Fuengirola, la cala , Mijas, and Marbella is just 20 minutes away. Detached Villa, Torrenueva, Costa del Sol. 4 Bedrooms, 4 Bathrooms, 1 guest toilet, Built 437 m<sup>2</sup>, Garden/Plot 637 m<sup>2</sup>. Setting : Close To Golf, Close To Shops, Close To Sea, Close To Town, Close To Schools, Urbanisation. Orientation : South. Condition : Excellent. Pool : Private. Climate Control : Air Conditioning, Hot A/C, Cold A/C. Views : Sea, Garden. Features : Covered Terrace, Fitted Wardrobes, Private Terrace, Ensuite Bathroom, Marble Flooring, Double Glazing. Furniture : Not Furnished. Kitchen : Fully Fitted. Garden : Private, Landscaped, Easy Maintenance. Security : Alarm System. Parking : Garage.