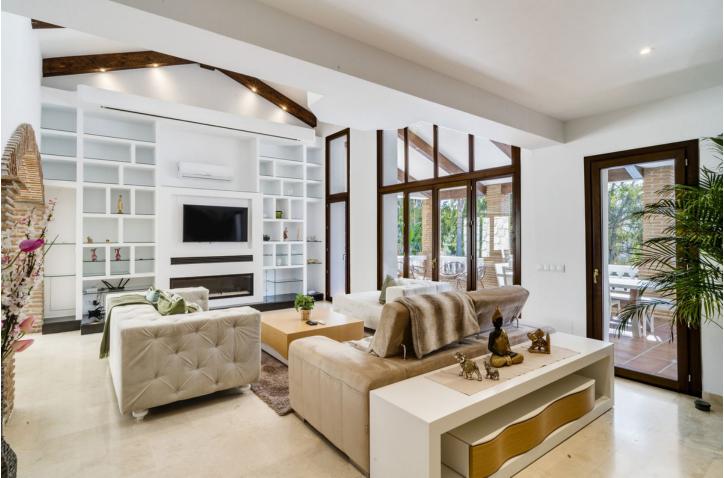

Sales - House - Torrenueva 1.475.000€ www.mibgroup.es +34 662 58 96 58 info@mibgroup.es Beautiful Villa Near Everything in Torrenueva - between Riviera del Sol and La Cala... 4 bedrooms, 4 bathrooms and one guest toilet- huge living, open to dining and kitchen. A lot of light coming in.... huge terraces The house is on 3 levels but the lift is preinstalled- space is already existent.. The villa features modern amenities such as air conditioning throughout, underfloor heating with heat pump, sauna and a garage for two cars with additional parking for two more vehicles. The spacious open-plan kitchen and living dining area with high ceilings create a bright and airy atmosphere. Key Features: Beautiful villa in a quiet and convenient location Walking distance to beaches, supermarkets, and restaurants 20 minutes from Fuengirola, Mijas, and Marbella Recently renovated with modern amenities Air conditioning, underfloor heating, sauna and garage for 2 cars Spacious open-plan kitchen and living dining area Experience the perfect blend of comfort and convenience in this exceptional villa. Contact us today to schedule a viewing. Enjoy the benefits of a quiet and ideally located property within easy reach of Fuengirola, la cala , Mijas, and Marbella is just 20 minutes away. Detached Villa, Torrenueva, Costa del Sol. 4 Bedrooms, 4 Bathrooms, 1 guest toilet, Built 437 m<sup>2</sup>, Garden/Plot 637 m<sup>2</sup>. Setting : Close To Golf, Close To Shops, Close To Sea, Close To Town, Close To Schools, Urbanisation. Orientation : South. Condition : Excellent. Pool : Private. Climate Control : Air Conditioning, Hot A/C, Cold A/C. Views : Sea, Garden. Features : Covered Terrace, Fitted Wardrobes, Private Terrace, Ensuite Bathroom, Marble Flooring, Double Glazing. Furniture : Not Furnished. Kitchen : Fully Fitted. Garden : Private, Landscaped, Easy Maintenance. Security : Alarm System. Parking : Garage.