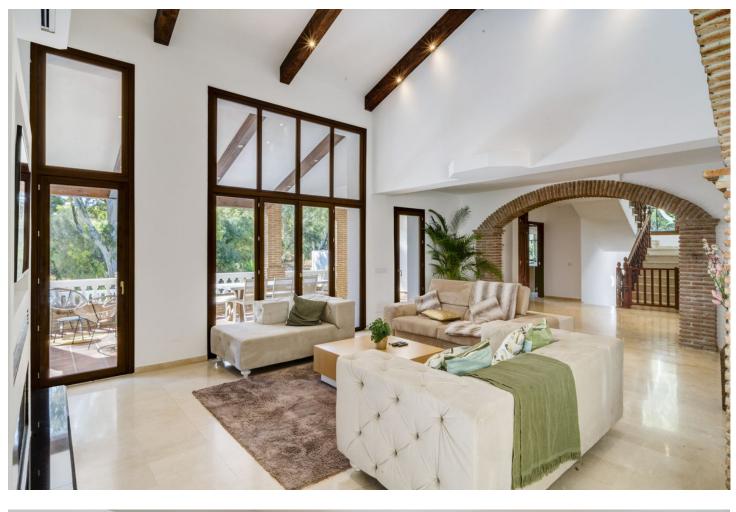

Sales - House - Torrenueva 1.475.000€ www.mibgroup.es +34 662 58 96 58 info@mibgroup.es Beautiful Villa Near Everything in Torrenueva - between Riviera del Sol and La Cala... 4 bedrooms, 4 bathrooms and one guest toilet- huge living, open to dining and kitchen. A lot of light coming in.... huge terraces The house is on 3 levels but the lift is preinstalled- space is already existent.. The villa features modern amenities such as air conditioning throughout, underfloor heating with heat pump, sauna and a garage for two cars with additional parking for two more vehicles. The spacious open-plan kitchen and living dining area with high ceilings create a bright and airy atmosphere. Key Features: Beautiful villa in a quiet and convenient location Walking distance to beaches, supermarkets, and restaurants 20 minutes from Fuengirola, Mijas, and Marbella Recently renovated with modern amenities Air conditioning, underfloor heating, sauna and garage for 2 cars Spacious open-plan kitchen and living dining area Experience the perfect blend of comfort and convenience in this exceptional villa. Contact us today to schedule a viewing. Enjoy the benefits of a quiet and ideally located property within easy reach of Fuengirola, la cala , Mijas, and Marbella is just 20 minutes away. Detached Villa, Torrenueva, Costa del Sol. 4 Bedrooms, 4 Bathrooms, 1 guest toilet, Built 437 m<sup>2</sup>, Garden/Plot 637 m<sup>2</sup>. Setting : Close To Golf, Close To Shops, Close To Sea, Close To Town, Close To Schools, Urbanisation. Orientation : South. Condition : Excellent. Pool : Private. Climate Control : Air Conditioning, Hot A/C, Cold A/C. Views : Sea, Garden. Features : Covered Terrace, Fitted Wardrobes, Private Terrace, Ensuite Bathroom, Marble Flooring, Double Glazing. Furniture : Not Furnished. Kitchen : Fully Fitted. Garden : Private, Landscaped, Easy Maintenance. Security : Alarm System. Parking : Garage.