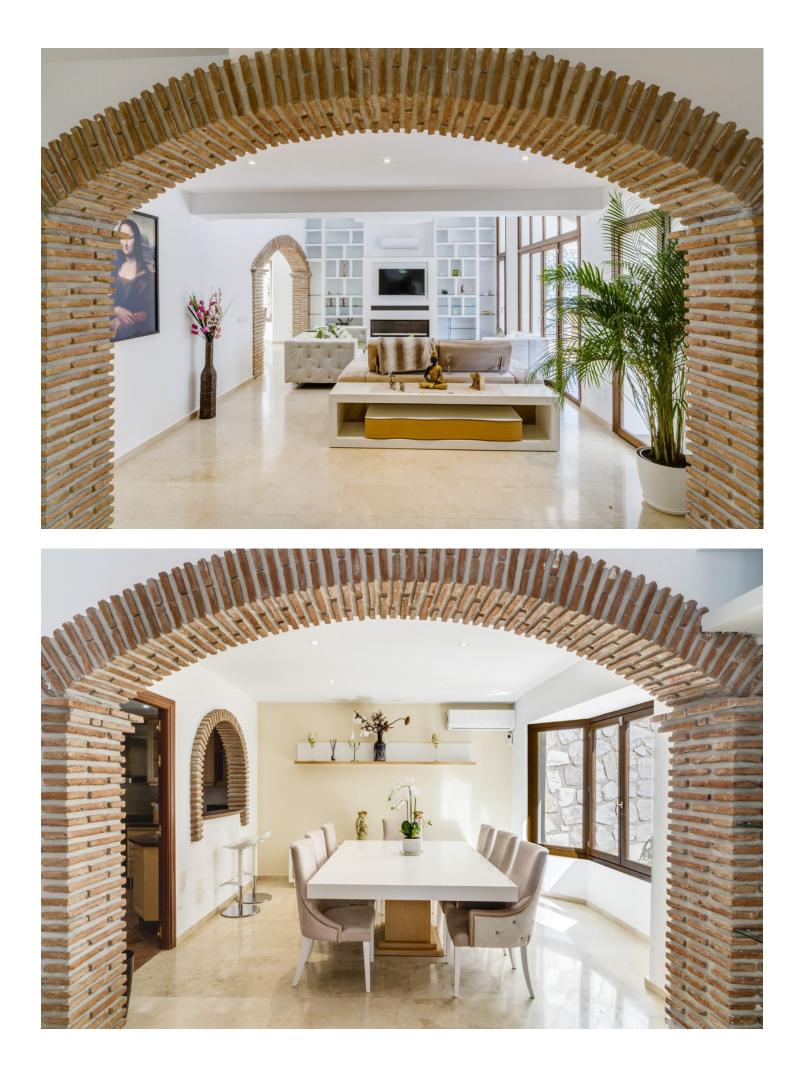

Sales - House - Torrenueva 1.475.000€ www.mibgroup.es +34 662 58 96 58 info@mibgroup.es Beautiful Villa Near Everything in Torrenueva - between Riviera del Sol and La Cala... 4 bedrooms, 4 bathrooms and one guest toilet- huge living, open to dining and kitchen. A lot of light coming in.... huge terraces The house is on 3 levels but the lift is preinstalled- space is already existent.. The villa features modern amenities such as air conditioning throughout, underfloor heating with heat pump, sauna and a garage for two cars with additional parking for two more vehicles. The spacious open-plan kitchen and living dining area with high ceilings create a bright and airy atmosphere. Key Features: Beautiful villa in a quiet and convenient location Walking distance to beaches, supermarkets, and restaurants 20 minutes from Fuengirola, Mijas, and Marbella Recently renovated with modern amenities Air conditioning, underfloor heating, sauna and garage for 2 cars Spacious open-plan kitchen and living dining area Experience the perfect blend of comfort and convenience in this exceptional villa. Contact us today to schedule a viewing. Enjoy the benefits of a quiet and ideally located property within easy reach of Fuengirola, la cala , Mijas, and Marbella is just 20 minutes away. Detached Villa, Torrenueva, Costa del Sol. 4 Bedrooms, 4 Bathrooms, 1 guest toilet, Built 437 m<sup>2</sup>, Garden/Plot 637 m<sup>2</sup>. Setting : Close To Golf, Close To Shops, Close To Sea, Close To Town, Close To Schools, Urbanisation. Orientation : South. Condition : Excellent. Pool : Private. Climate Control : Air Conditioning, Hot A/C, Cold A/C. Views : Sea, Garden. Features : Covered Terrace, Fitted Wardrobes, Private Terrace, Ensuite Bathroom, Marble Flooring, Double Glazing. Furniture : Not Furnished. Kitchen : Fully Fitted. Garden : Private, Landscaped, Easy Maintenance. Security : Alarm System. Parking : Garage.