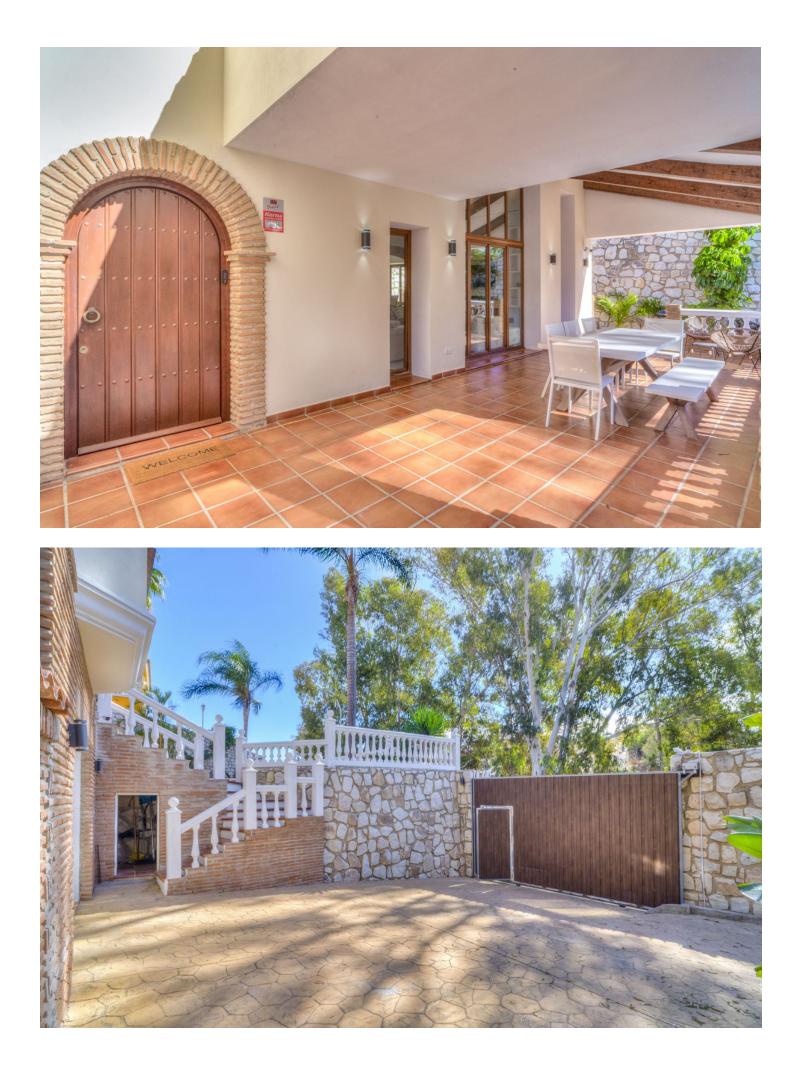

Sales - House - Torrenueva 1.475.000€ www.mibgroup.es +34 662 58 96 58 info@mibgroup.es Beautiful Villa Near Everything in Torrenueva - between Riviera del Sol and La Cala... 4 bedrooms, 4 bathrooms and one guest toilet- huge living, open to dining and kitchen. A lot of light coming in.... huge terraces The house is on 3 levels but the lift is preinstalled- space is already existent.. The villa features modern amenities such as air conditioning throughout, underfloor heating with heat pump, sauna and a garage for two cars with additional parking for two more vehicles. The spacious open-plan kitchen and living dining area with high ceilings create a bright and airy atmosphere. Key Features: Beautiful villa in a quiet and convenient location Walking distance to beaches, supermarkets, and restaurants 20 minutes from Fuengirola, Mijas, and Marbella Recently renovated with modern amenities Air conditioning, underfloor heating, sauna and garage for 2 cars Spacious open-plan kitchen and living dining area Experience the perfect blend of comfort and convenience in this exceptional villa. Contact us today to schedule a viewing. Enjoy the benefits of a quiet and ideally located property within easy reach of Fuengirola, la cala , Mijas, and Marbella is just 20 minutes away. Detached Villa, Torrenueva, Costa del Sol. 4 Bedrooms, 4 Bathrooms, 1 guest toilet, Built 437 m<sup>2</sup>, Garden/Plot 637 m<sup>2</sup>. Setting : Close To Golf, Close To Shops, Close To Sea, Close To Town, Close To Schools, Urbanisation. Orientation : South. Condition : Excellent. Pool : Private. Climate Control : Air Conditioning, Hot A/C, Cold A/C. Views : Sea, Garden. Features : Covered Terrace, Fitted Wardrobes, Private Terrace, Ensuite Bathroom, Marble Flooring, Double Glazing. Furniture : Not Furnished. Kitchen : Fully Fitted. Garden : Private, Landscaped, Easy Maintenance. Security : Alarm System. Parking : Garage.