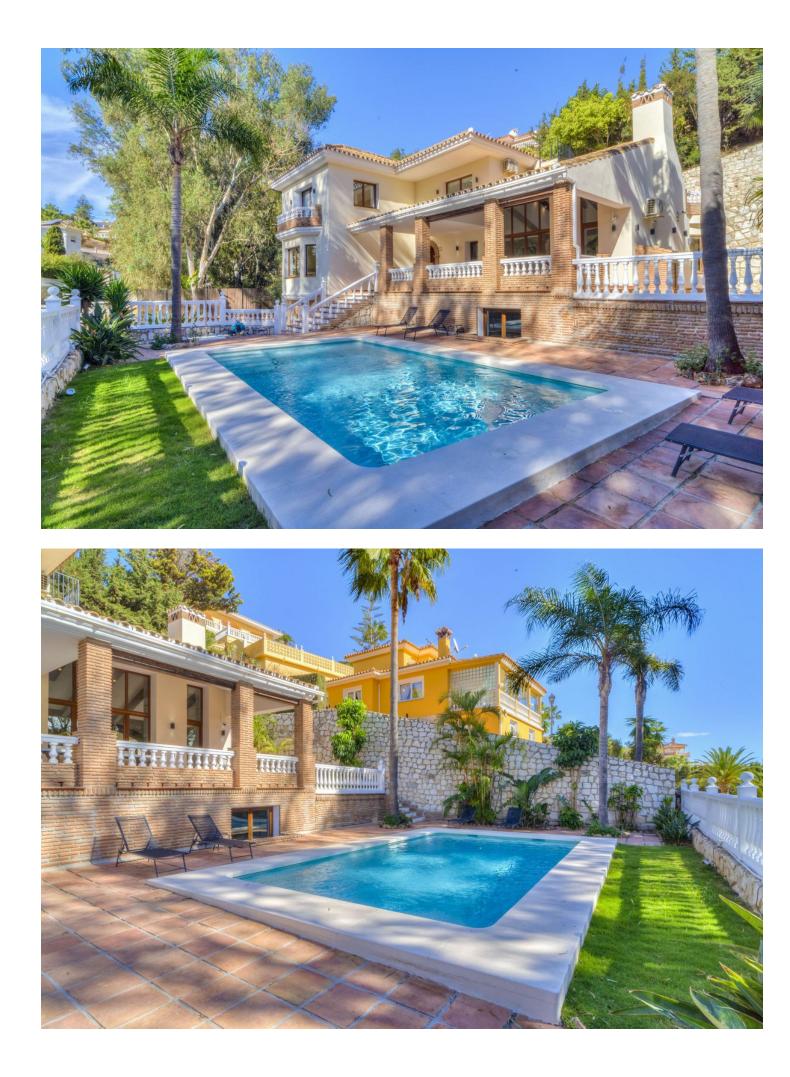

Sales - House - Torrenueva 1.475.000€ www.mibgroup.es +34 662 58 96 58 info@mibgroup.es Beautiful Villa Near Everything in Torrenueva - between Riviera del Sol and La Cala... 4 bedrooms, 4 bathrooms and one guest toilet- huge living, open to dining and kitchen. A lot of light coming in.... huge terraces The house is on 3 levels but the lift is preinstalled- space is already existent.. The villa features modern amenities such as air conditioning throughout, underfloor heating with heat pump, sauna and a garage for two cars with additional parking for two more vehicles. The spacious open-plan kitchen and living dining area with high ceilings create a bright and airy atmosphere. Key Features: Beautiful villa in a quiet and convenient location Walking distance to beaches, supermarkets, and restaurants 20 minutes from Fuengirola, Mijas, and Marbella Recently renovated with modern amenities Air conditioning, underfloor heating, sauna and garage for 2 cars Spacious open-plan kitchen and living dining area Experience the perfect blend of comfort and convenience in this exceptional villa. Contact us today to schedule a viewing. Enjoy the benefits of a quiet and ideally located property within easy reach of Fuengirola, la cala , Mijas, and Marbella is just 20 minutes away. Detached Villa, Torrenueva, Costa del Sol. 4 Bedrooms, 4 Bathrooms, 1 guest toilet, Built 437 m<sup>2</sup>, Garden/Plot 637 m<sup>2</sup>. Setting : Close To Golf, Close To Shops, Close To Sea, Close To Town, Close To Schools, Urbanisation. Orientation : South. Condition : Excellent. Pool : Private. Climate Control : Air Conditioning, Hot A/C, Cold A/C. Views : Sea, Garden. Features : Covered Terrace, Fitted Wardrobes, Private Terrace, Ensuite Bathroom, Marble Flooring, Double Glazing. Furniture : Not Furnished. Kitchen : Fully Fitted. Garden : Private, Landscaped, Easy Maintenance. Security : Alarm System. Parking : Garage.