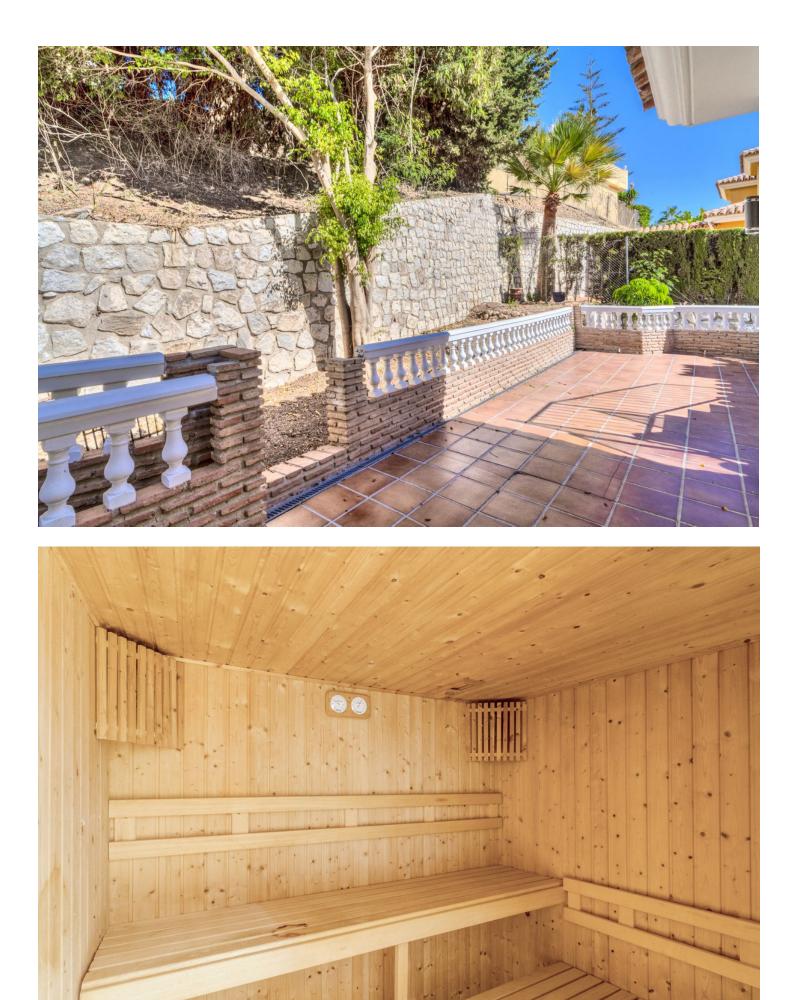

Sales - House - Torrenueva 1.475.000€ www.mibgroup.es +34 662 58 96 58 info@mibgroup.es Beautiful Villa Near Everything in Torrenueva - between Riviera del Sol and La Cala... 4 bedrooms, 4 bathrooms and one guest toilet- huge living, open to dining and kitchen. A lot of light coming in.... huge terraces The house is on 3 levels but the lift is preinstalled- space is already existent.. The villa features modern amenities such as air conditioning throughout, underfloor heating with heat pump, sauna and a garage for two cars with additional parking for two more vehicles. The spacious open-plan kitchen and living dining area with high ceilings create a bright and airy atmosphere. Key Features: Beautiful villa in a quiet and convenient location Walking distance to beaches, supermarkets, and restaurants 20 minutes from Fuengirola, Mijas, and Marbella Recently renovated with modern amenities Air conditioning, underfloor heating, sauna and garage for 2 cars Spacious open-plan kitchen and living dining area Experience the perfect blend of comfort and convenience in this exceptional villa. Contact us today to schedule a viewing. Enjoy the benefits of a quiet and ideally located property within easy reach of Fuengirola, la cala , Mijas, and Marbella is just 20 minutes away. Detached Villa, Torrenueva, Costa del Sol. 4 Bedrooms, 4 Bathrooms, 1 guest toilet, Built 437 m<sup>2</sup>, Garden/Plot 637 m<sup>2</sup>. Setting : Close To Golf, Close To Shops, Close To Sea, Close To Town, Close To Schools, Urbanisation. Orientation : South. Condition : Excellent. Pool : Private. Climate Control : Air Conditioning, Hot A/C, Cold A/C. Views : Sea, Garden. Features : Covered Terrace, Fitted Wardrobes, Private Terrace, Ensuite Bathroom, Marble Flooring, Double Glazing. Furniture : Not Furnished. Kitchen : Fully Fitted. Garden : Private, Landscaped, Easy Maintenance. Security : Alarm System. Parking : Garage.