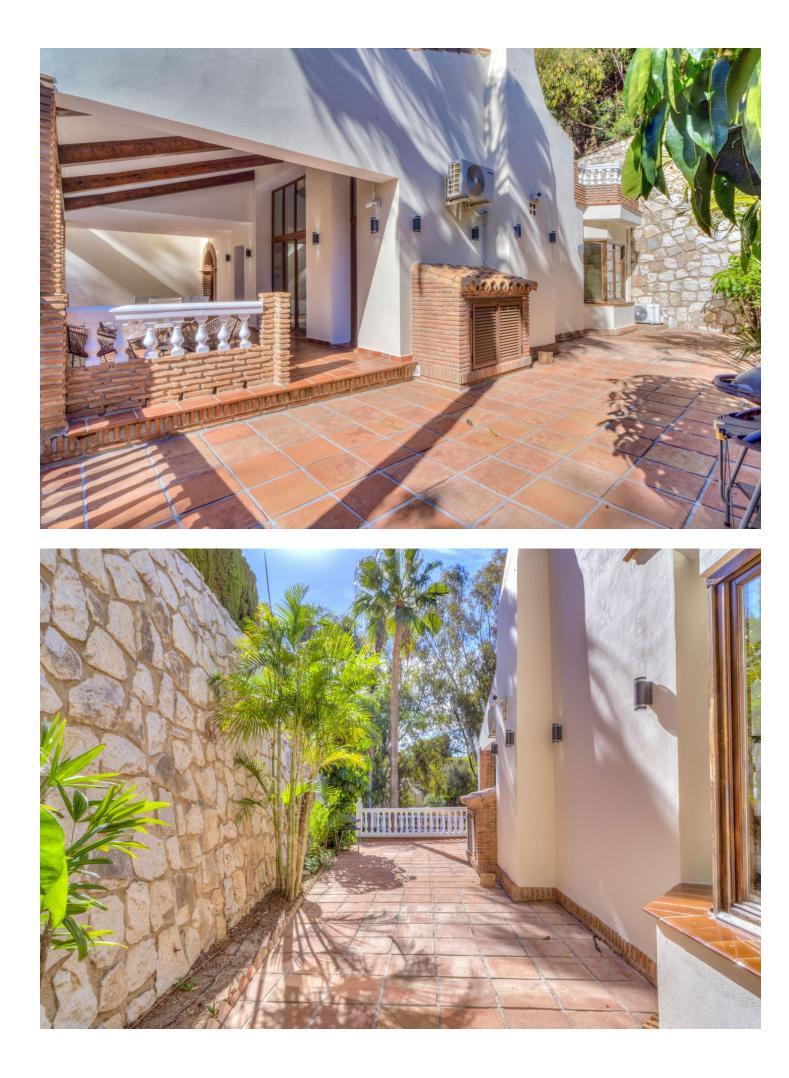

Sales - House - Torrenueva 1.475.000€ www.mibgroup.es +34 662 58 96 58 info@mibgroup.es Beautiful Villa Near Everything in Torrenueva - between Riviera del Sol and La Cala... 4 bedrooms, 4 bathrooms and one guest toilet- huge living, open to dining and kitchen. A lot of light coming in.... huge terraces The house is on 3 levels but the lift is preinstalled- space is already existent.. The villa features modern amenities such as air conditioning throughout, underfloor heating with heat pump, sauna and a garage for two cars with additional parking for two more vehicles. The spacious open-plan kitchen and living dining area with high ceilings create a bright and airy atmosphere. Key Features: Beautiful villa in a quiet and convenient location Walking distance to beaches, supermarkets, and restaurants 20 minutes from Fuengirola, Mijas, and Marbella Recently renovated with modern amenities Air conditioning, underfloor heating, sauna and garage for 2 cars Spacious open-plan kitchen and living dining area Experience the perfect blend of comfort and convenience in this exceptional villa. Contact us today to schedule a viewing. Enjoy the benefits of a quiet and ideally located property within easy reach of Fuengirola, la cala , Mijas, and Marbella is just 20 minutes away. Detached Villa, Torrenueva, Costa del Sol. 4 Bedrooms, 4 Bathrooms, 1 guest toilet, Built 437 m<sup>2</sup>, Garden/Plot 637 m<sup>2</sup>. Setting : Close To Golf, Close To Shops, Close To Sea, Close To Town, Close To Schools, Urbanisation. Orientation : South. Condition : Excellent. Pool : Private. Climate Control : Air Conditioning, Hot A/C, Cold A/C. Views : Sea, Garden. Features : Covered Terrace, Fitted Wardrobes, Private Terrace, Ensuite Bathroom, Marble Flooring, Double Glazing. Furniture : Not Furnished. Kitchen : Fully Fitted. Garden : Private, Landscaped, Easy Maintenance. Security : Alarm System. Parking : Garage.