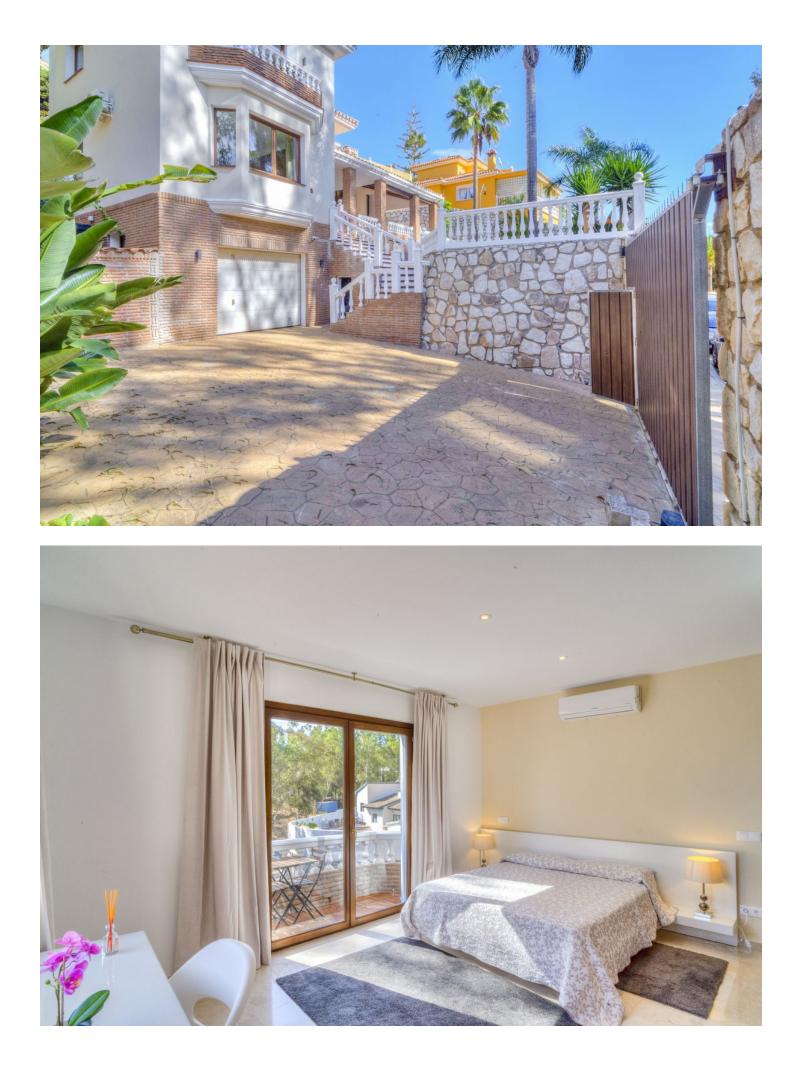

Sales - House - Torrenueva 1.475.000€ www.mibgroup.es +34 662 58 96 58 info@mibgroup.es Beautiful Villa Near Everything in Torrenueva - between Riviera del Sol and La Cala... 4 bedrooms, 4 bathrooms and one guest toilet- huge living, open to dining and kitchen. A lot of light coming in.... huge terraces The house is on 3 levels but the lift is preinstalled- space is already existent.. The villa features modern amenities such as air conditioning throughout, underfloor heating with heat pump, sauna and a garage for two cars with additional parking for two more vehicles. The spacious open-plan kitchen and living dining area with high ceilings create a bright and airy atmosphere. Key Features: Beautiful villa in a quiet and convenient location Walking distance to beaches, supermarkets, and restaurants 20 minutes from Fuengirola, Mijas, and Marbella Recently renovated with modern amenities Air conditioning, underfloor heating, sauna and garage for 2 cars Spacious open-plan kitchen and living dining area Experience the perfect blend of comfort and convenience in this exceptional villa. Contact us today to schedule a viewing. Enjoy the benefits of a quiet and ideally located property within easy reach of Fuengirola, la cala , Mijas, and Marbella is just 20 minutes away. Detached Villa, Torrenueva, Costa del Sol. 4 Bedrooms, 4 Bathrooms, 1 guest toilet, Built 437 m<sup>2</sup>, Garden/Plot 637 m<sup>2</sup>. Setting : Close To Golf, Close To Shops, Close To Sea, Close To Town, Close To Schools, Urbanisation. Orientation : South. Condition : Excellent. Pool : Private. Climate Control : Air Conditioning, Hot A/C, Cold A/C. Views : Sea, Garden. Features : Covered Terrace, Fitted Wardrobes, Private Terrace, Ensuite Bathroom, Marble Flooring, Double Glazing. Furniture : Not Furnished. Kitchen : Fully Fitted. Garden : Private, Landscaped, Easy Maintenance. Security : Alarm System. Parking : Garage.