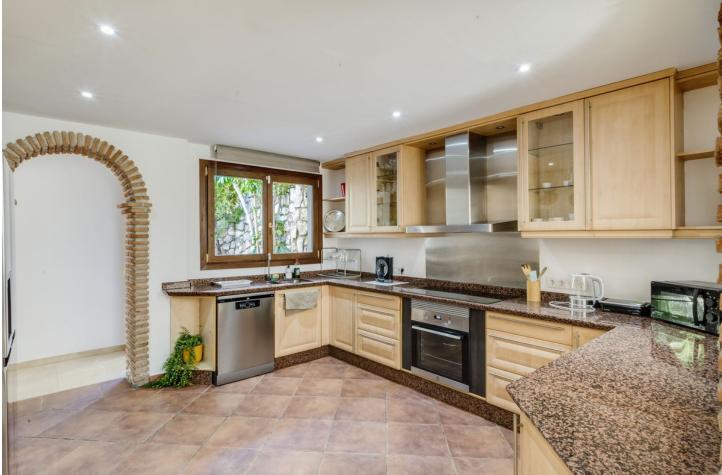

Sales - House - Torrenueva 1.475.000€ www.mibgroup.es +34 662 58 96 58 info@mibgroup.es Beautiful Villa Near Everything in Torrenueva - between Riviera del Sol and La Cala... 4 bedrooms, 4 bathrooms and one guest toilet- huge living, open to dining and kitchen. A lot of light coming in.... huge terraces The house is on 3 levels but the lift is preinstalled- space is already existent.. The villa features modern amenities such as air conditioning throughout, underfloor heating with heat pump, sauna and a garage for two cars with additional parking for two more vehicles. The spacious open-plan kitchen and living dining area with high ceilings create a bright and airy atmosphere. Key Features: Beautiful villa in a quiet and convenient location Walking distance to beaches, supermarkets, and restaurants 20 minutes from Fuengirola, Mijas, and Marbella Recently renovated with modern amenities Air conditioning, underfloor heating, sauna and garage for 2 cars Spacious open-plan kitchen and living dining area Experience the perfect blend of comfort and convenience in this exceptional villa. Contact us today to schedule a viewing. Enjoy the benefits of a quiet and ideally located property within easy reach of Fuengirola, la cala , Mijas, and Marbella is just 20 minutes away. Detached Villa, Torrenueva, Costa del Sol. 4 Bedrooms, 4 Bathrooms, 1 guest toilet, Built 437 m<sup>2</sup>, Garden/Plot 637 m<sup>2</sup>. Setting : Close To Golf, Close To Shops, Close To Sea, Close To Town, Close To Schools, Urbanisation. Orientation : South. Condition : Excellent. Pool : Private. Climate Control : Air Conditioning, Hot A/C, Cold A/C. Views : Sea, Garden. Features : Covered Terrace, Fitted Wardrobes, Private Terrace, Ensuite Bathroom, Marble Flooring, Double Glazing. Furniture : Not Furnished. Kitchen : Fully Fitted. Garden : Private, Landscaped, Easy Maintenance. Security : Alarm System. Parking : Garage.