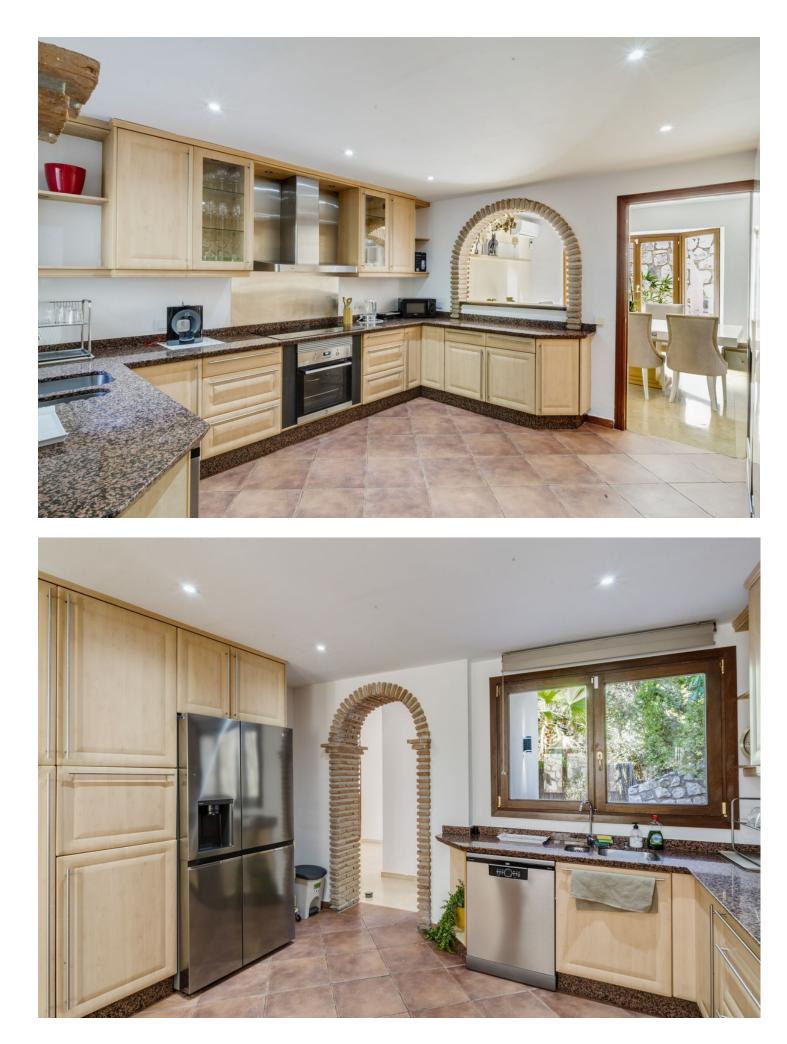

Sales - House - Torrenueva 1.475.000€ www.mibgroup.es +34 662 58 96 58 info@mibgroup.es Beautiful Villa Near Everything in Torrenueva - between Riviera del Sol and La Cala... 4 bedrooms, 4 bathrooms and one guest toilet- huge living, open to dining and kitchen. A lot of light coming in.... huge terraces The house is on 3 levels but the lift is preinstalled- space is already existent.. The villa features modern amenities such as air conditioning throughout, underfloor heating with heat pump, sauna and a garage for two cars with additional parking for two more vehicles. The spacious open-plan kitchen and living dining area with high ceilings create a bright and airy atmosphere. Key Features: Beautiful villa in a quiet and convenient location Walking distance to beaches, supermarkets, and restaurants 20 minutes from Fuengirola, Mijas, and Marbella Recently renovated with modern amenities Air conditioning, underfloor heating, sauna and garage for 2 cars Spacious open-plan kitchen and living dining area Experience the perfect blend of comfort and convenience in this exceptional villa. Contact us today to schedule a viewing. Enjoy the benefits of a quiet and ideally located property within easy reach of Fuengirola, la cala , Mijas, and Marbella is just 20 minutes away. Detached Villa, Torrenueva, Costa del Sol. 4 Bedrooms, 4 Bathrooms, 1 guest toilet, Built 437 m<sup>2</sup>, Garden/Plot 637 m<sup>2</sup>. Setting : Close To Golf, Close To Shops, Close To Sea, Close To Town, Close To Schools, Urbanisation. Orientation : South. Condition : Excellent. Pool : Private. Climate Control : Air Conditioning, Hot A/C, Cold A/C. Views : Sea, Garden. Features : Covered Terrace, Fitted Wardrobes, Private Terrace, Ensuite Bathroom, Marble Flooring, Double Glazing. Furniture : Not Furnished. Kitchen : Fully Fitted. Garden : Private, Landscaped, Easy Maintenance. Security : Alarm System. Parking : Garage.