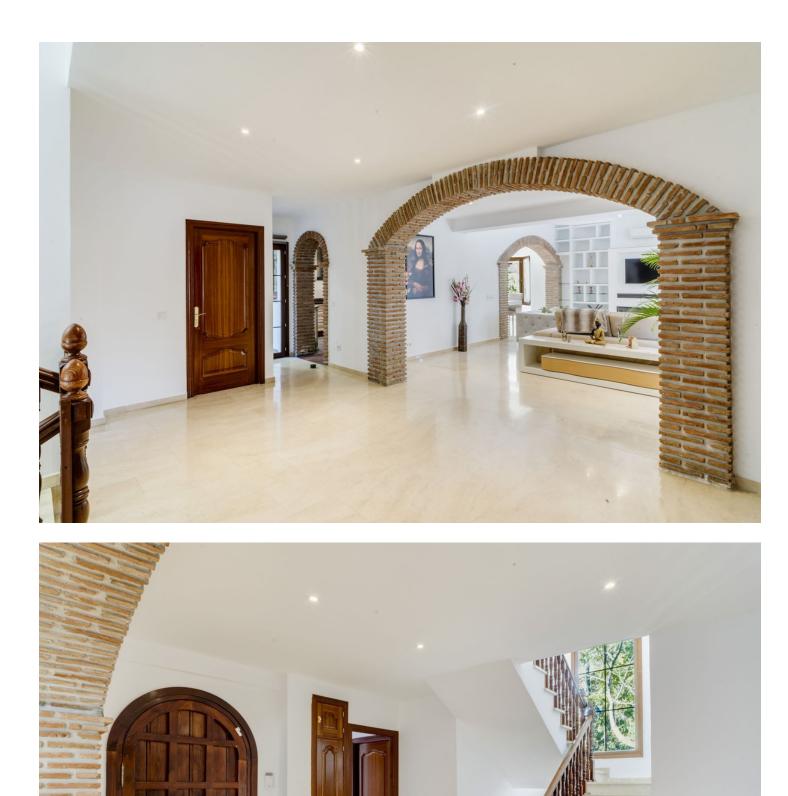

Sales - House - Torrenueva 1.475.000€ www.mibgroup.es +34 662 58 96 58 info@mibgroup.es Beautiful Villa Near Everything in Torrenueva - between Riviera del Sol and La Cala... 4 bedrooms, 4 bathrooms and one guest toilet- huge living, open to dining and kitchen. A lot of light coming in.... huge terraces The house is on 3 levels but the lift is preinstalled- space is already existent.. The villa features modern amenities such as air conditioning throughout, underfloor heating with heat pump, sauna and a garage for two cars with additional parking for two more vehicles. The spacious open-plan kitchen and living dining area with high ceilings create a bright and airy atmosphere. Key Features: Beautiful villa in a quiet and convenient location Walking distance to beaches, supermarkets, and restaurants 20 minutes from Fuengirola, Mijas, and Marbella Recently renovated with modern amenities Air conditioning, underfloor heating, sauna and garage for 2 cars Spacious open-plan kitchen and living dining area Experience the perfect blend of comfort and convenience in this exceptional villa. Contact us today to schedule a viewing. Enjoy the benefits of a quiet and ideally located property within easy reach of Fuengirola, la cala , Mijas, and Marbella is just 20 minutes away. Detached Villa, Torrenueva, Costa del Sol. 4 Bedrooms, 4 Bathrooms, 1 guest toilet, Built 437 m<sup>2</sup>, Garden/Plot 637 m<sup>2</sup>. Setting : Close To Golf, Close To Shops, Close To Sea, Close To Town, Close To Schools, Urbanisation. Orientation : South. Condition : Excellent. Pool : Private. Climate Control : Air Conditioning, Hot A/C, Cold A/C. Views : Sea, Garden. Features : Covered Terrace, Fitted Wardrobes, Private Terrace, Ensuite Bathroom, Marble Flooring, Double Glazing. Furniture : Not Furnished. Kitchen : Fully Fitted. Garden : Private, Landscaped, Easy Maintenance. Security : Alarm System. Parking : Garage.