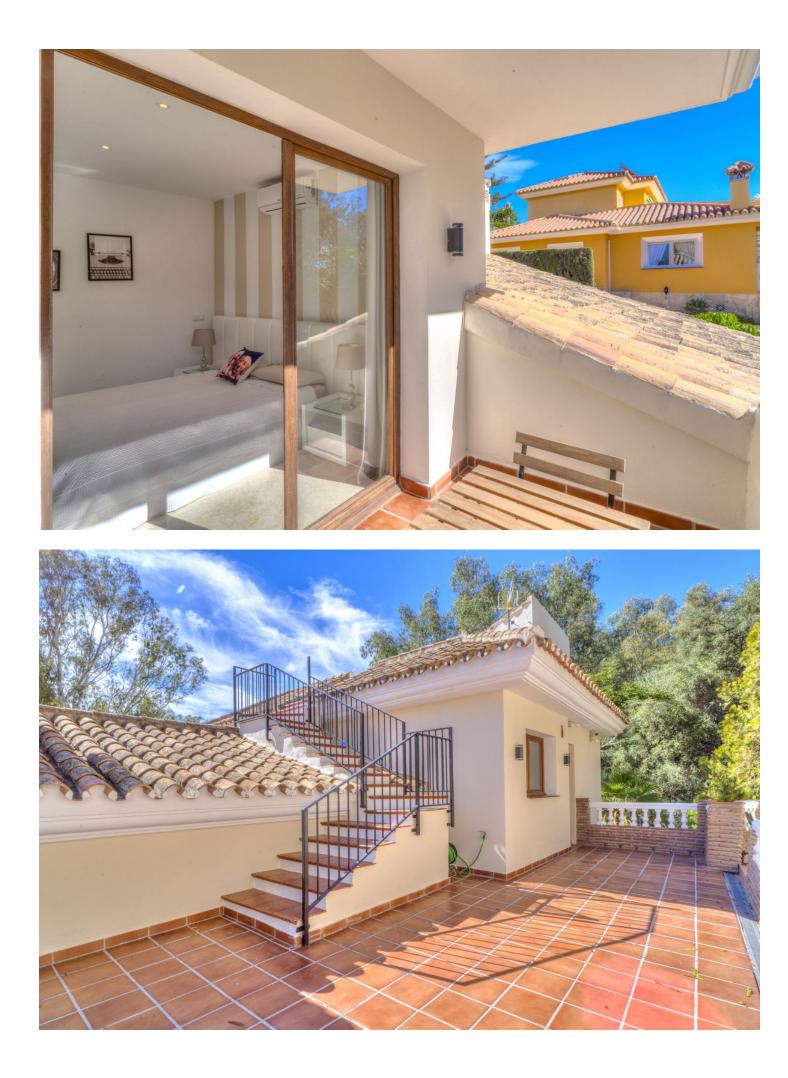

Sales - House - Torrenueva 1.475.000€ www.mibgroup.es +34 662 58 96 58 info@mibgroup.es Beautiful Villa Near Everything in Torrenueva - between Riviera del Sol and La Cala... 4 bedrooms, 4 bathrooms and one guest toilet- huge living, open to dining and kitchen. A lot of light coming in.... huge terraces The house is on 3 levels but the lift is preinstalled- space is already existent.. The villa features modern amenities such as air conditioning throughout, underfloor heating with heat pump, sauna and a garage for two cars with additional parking for two more vehicles. The spacious open-plan kitchen and living dining area with high ceilings create a bright and airy atmosphere. Key Features: Beautiful villa in a quiet and convenient location Walking distance to beaches, supermarkets, and restaurants 20 minutes from Fuengirola, Mijas, and Marbella Recently renovated with modern amenities Air conditioning, underfloor heating, sauna and garage for 2 cars Spacious open-plan kitchen and living dining area Experience the perfect blend of comfort and convenience in this exceptional villa. Contact us today to schedule a viewing. Enjoy the benefits of a quiet and ideally located property within easy reach of Fuengirola, la cala , Mijas, and Marbella is just 20 minutes away. Detached Villa, Torrenueva, Costa del Sol. 4 Bedrooms, 4 Bathrooms, 1 guest toilet, Built 437 m<sup>2</sup>, Garden/Plot 637 m<sup>2</sup>. Setting : Close To Golf, Close To Shops, Close To Sea, Close To Town, Close To Schools, Urbanisation. Orientation : South. Condition : Excellent. Pool : Private. Climate Control : Air Conditioning, Hot A/C, Cold A/C. Views : Sea, Garden. Features : Covered Terrace, Fitted Wardrobes, Private Terrace, Ensuite Bathroom, Marble Flooring, Double Glazing. Furniture : Not Furnished. Kitchen : Fully Fitted. Garden : Private, Landscaped, Easy Maintenance. Security : Alarm System. Parking : Garage.