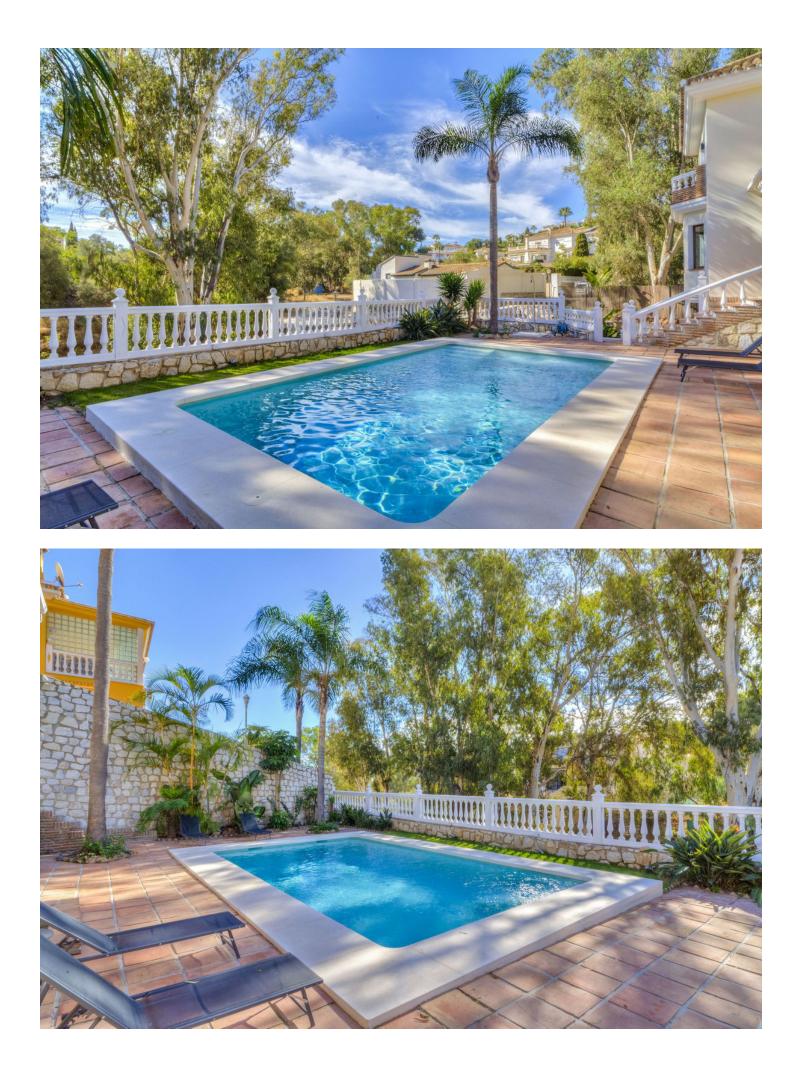

Sales - House - Torrenueva 1.475.000€ www.mibgroup.es +34 662 58 96 58 info@mibgroup.es Beautiful Villa Near Everything in Torrenueva - between Riviera del Sol and La Cala... 4 bedrooms, 4 bathrooms and one guest toilet- huge living, open to dining and kitchen. A lot of light coming in.... huge terraces The house is on 3 levels but the lift is preinstalled- space is already existent.. The villa features modern amenities such as air conditioning throughout, underfloor heating with heat pump, sauna and a garage for two cars with additional parking for two more vehicles. The spacious open-plan kitchen and living dining area with high ceilings create a bright and airy atmosphere. Key Features: Beautiful villa in a quiet and convenient location Walking distance to beaches, supermarkets, and restaurants 20 minutes from Fuengirola, Mijas, and Marbella Recently renovated with modern amenities Air conditioning, underfloor heating, sauna and garage for 2 cars Spacious open-plan kitchen and living dining area Experience the perfect blend of comfort and convenience in this exceptional villa. Contact us today to schedule a viewing. Enjoy the benefits of a quiet and ideally located property within easy reach of Fuengirola, la cala , Mijas, and Marbella is just 20 minutes away. Detached Villa, Torrenueva, Costa del Sol. 4 Bedrooms, 4 Bathrooms, 1 guest toilet, Built 437 m<sup>2</sup>, Garden/Plot 637 m<sup>2</sup>. Setting : Close To Golf, Close To Shops, Close To Sea, Close To Town, Close To Schools, Urbanisation. Orientation : South. Condition : Excellent. Pool : Private. Climate Control : Air Conditioning, Hot A/C, Cold A/C. Views : Sea, Garden. Features : Covered Terrace, Fitted Wardrobes, Private Terrace, Ensuite Bathroom, Marble Flooring, Double Glazing. Furniture : Not Furnished. Kitchen : Fully Fitted. Garden : Private, Landscaped, Easy Maintenance. Security : Alarm System. Parking : Garage.