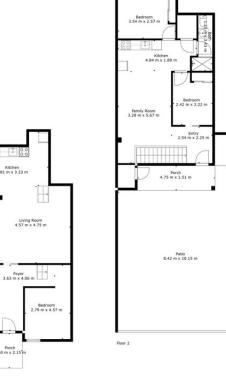

Primary Bedroom 2.51 m x 5.16 m

Floor 1

Kitchen 5.81 m x 3.33 m

Porch 1.60 m x 2.15 m

TOTAL: 235 m2 BELOW GROUND: 81 m2, FLOOR 2: 59 m2, FLOOR 3: 42 m2, FLOOR 4: 53 m2 EXCLUDED AREAS: PORCH: 25 m2, PATIO: 67 m2, LOW CEILLING: 11 m2, BALCONY: 11 m2

Floor Plan Created By Cubicasa App. Measurements Deemed Highly Reliable But Not Guaranteed.