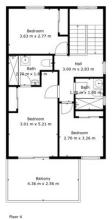

Primary Bedroom 2.51 m x 5.16 m

Floor 1

Kitchen 5.81 m x 3.33 m

Porch 1.60 m x 2.15 m

TOTAL: 235 m2 BELOW GROUND: 81 m2, FLOOR 2: 59 m2, FLOOR 3: 42 m2, FLOOR 4: 53 m2 EXCLUDED AREAS: PORCH: 25 m2, PATIO: 67 m2, LOW CEILLING: 11 m2, BALCONY: 11 m2

Floor Plan Created By Cubicasa App. Measurements Deemed Highly Reliable But Not Guaranteed.