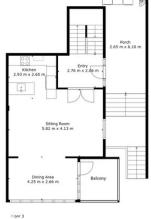

Primary Bedroom 2.51 m x 5.16 m

Floor 1

Kitchen 5.81 m x 3.33 m

Porch 1.60 m x 2.15 m

TOTAL: 235 m2 BELOW GROUND: 81 m2, FLOOR 2: 59 m2, FLOOR 3: 42 m2, FLOOR 4: 53 m2 EXCLUDED AREAS: PORCH: 25 m2, PATIO: 67 m2, LOW CEILLING: 11 m2, BALCONY: 11 m2

Floor Plan Created By Cubicasa App. Measurements Deemed Highly Reliable But Not Guaranteed.