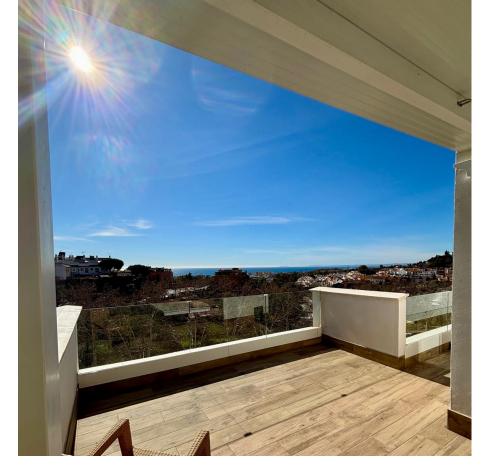

4

Drinkable Water

3

143 m<sup>2</sup>

Penthouse Duplex, Marbella, Costa del Sol. 4 Bedrooms, 3 Bathrooms, Built 143 m², Terrace 118 m². Setting: Close To Shops, Close To Town, Close To Schools, Urbanisation. Orientation: South, South West. Condition: Excellent, Recently Renovated. Pool: Communal. Climate Control: Air Conditioning, Hot A/C, Cold A/C, U/F Heating, U/F/H Bathrooms. Views: Sea, Mountain. Features: Covered Terrace, Lift, Fitted Wardrobes, Near Transport, Private Terrace, Solarium, Satellite TV, WiFi, Sauna, Storage Room, Ensuite Bathroom, Access for people with reduced mobility, Jacuzzi, Barbeque, Double Glazing, Fiber Optic. Furniture: Not Furnished. Kitchen: Fully Fitted. Garden: Communal. Security: Gated Complex, Electric Blinds, Entry Phone, Alarm System, Safe. Parking: Underground. Utilities: Electricity, Drinkable Water. Category: Luxury.