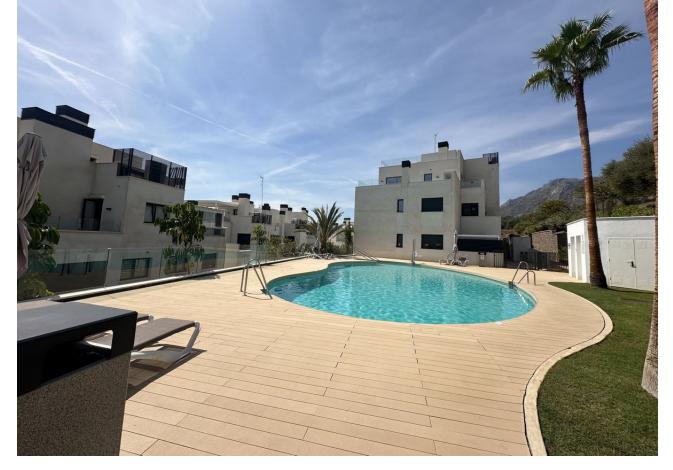

4

Drinkable Water

3

143 m<sup>2</sup>

Penthouse Duplex, Marbella, Costa del Sol. 4 Bedrooms, 3 Bathrooms, Built 143 m², Terrace 118 m². Setting: Close To Shops, Close To Town, Close To Schools, Urbanisation. Orientation: South, South West. Condition: Excellent, Recently Renovated. Pool: Communal. Climate Control: Air Conditioning, Hot A/C, Cold A/C, U/F Heating, U/F/H Bathrooms. Views: Sea, Mountain. Features: Covered Terrace, Lift, Fitted Wardrobes, Near Transport, Private Terrace, Solarium, Satellite TV, WiFi, Sauna, Storage Room, Ensuite Bathroom, Access for people with reduced mobility, Jacuzzi, Barbeque, Double Glazing, Fiber Optic. Furniture: Not Furnished. Kitchen: Fully Fitted. Garden: Communal. Security: Gated Complex, Electric Blinds, Entry Phone, Alarm System, Safe. Parking: Underground. Utilities: Electricity, Drinkable Water. Category: Luxury.

| Setting Close To Shops Close To Town Close To Schools Urbanisation                 | Orientation South South West | Condition Excellent Recently Renovated                                                                                                                                                                                           | Pool Communal           |
|------------------------------------------------------------------------------------|------------------------------|----------------------------------------------------------------------------------------------------------------------------------------------------------------------------------------------------------------------------------|-------------------------|
| Climate Control  Air Conditioning  Hot A/C  Cold A/C  U/F Heating  U/F/H Bathrooms | Views Sea Mountain           | Features Covered Terrace Lift Fitted Wardrobes Near Transport Private Terrace Solarium Satellite TV WiFi Sauna Storage Room Ensuite Bathroom Access for people with reduced mobility Jacuzzi Barbeque Double Glazing Fiber Optic | Furniture Not Furnished |
| Kitchen Fully Fitted                                                               | <b>Garden Communal</b>       | Security Gated Complex Electric Blinds Entry Phone Alarm System Safe                                                                                                                                                             | Parking  Underground    |
| Utilities Electricity                                                              | <b>Category</b><br>Luxury    |                                                                                                                                                                                                                                  |                         |