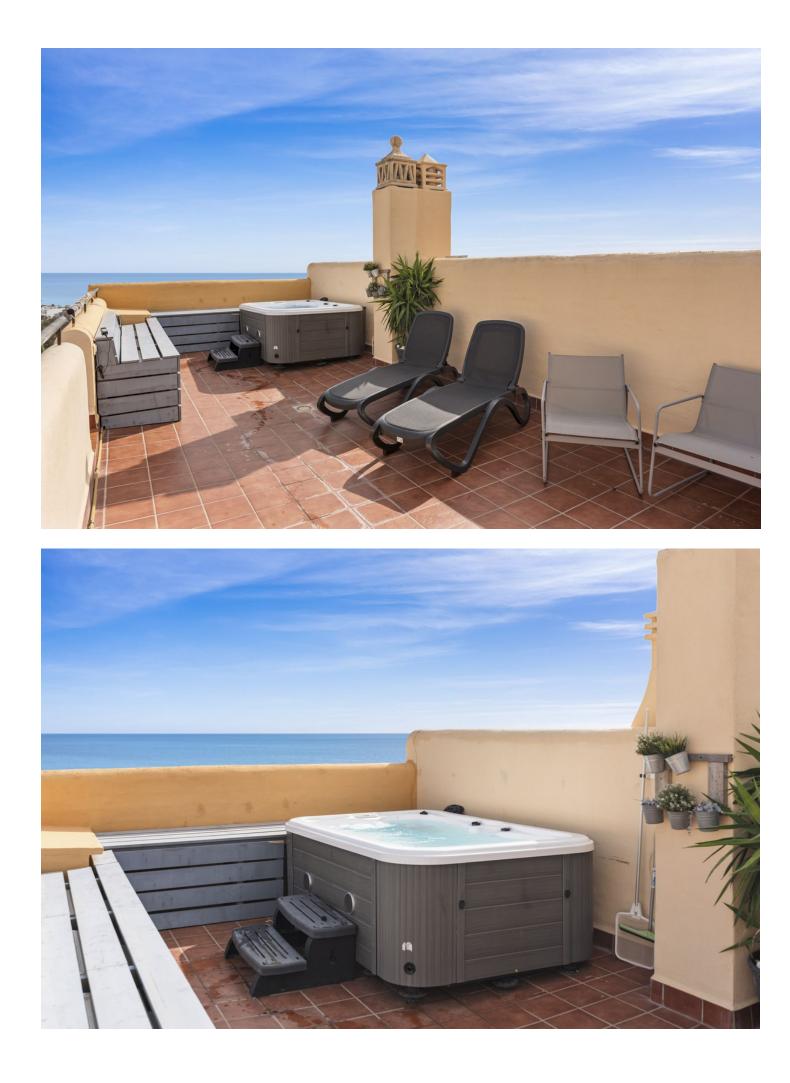

Fantastic & spacious 4 bedroom townhouse within walking distance to La Cala center! An amazing opportunity in La Cala de Mijas! Where do you find a 4 bedroom townhouse within walking distance to the center and beach for this price!! Whether you are looking for a new (second) home or an investment; you can't go wrong with this townhouse as it has proven to have great rental potential. Upon entering, you enter the hall and on this floor you will find the first bedroom and bathroom. On the same floor (ground floor) is the kitchen which is equipped with all necessary appliances. Next to the kitchen is the living room, a nice bright room with a beautiful sea view. Adjacent to the living room there is a terrace. From this terrace you can take a staircase to the large sunny roofterrace to enjoy the beautiful view from the jacuzzi. In the hall there is a staircase that will lead you downstairs where you will find there very large bedrooms; all with fitted wardrobes. Two of these bedrooms have direct access to a beautiful third terrace, once again with beautiful sea views. On the same level there are two beautiful bathrooms. In this gated community you have your own private parking place. Some more extra's that will make this townhouse: • All furniture • All airco units • Oven • Washingmachine • Jacuzzi So......four bedrooms, fantastic sea views , walking distance to La Cala de Mijas and the beach, very competitive price, definitely worth making an appointment for a viewing!!