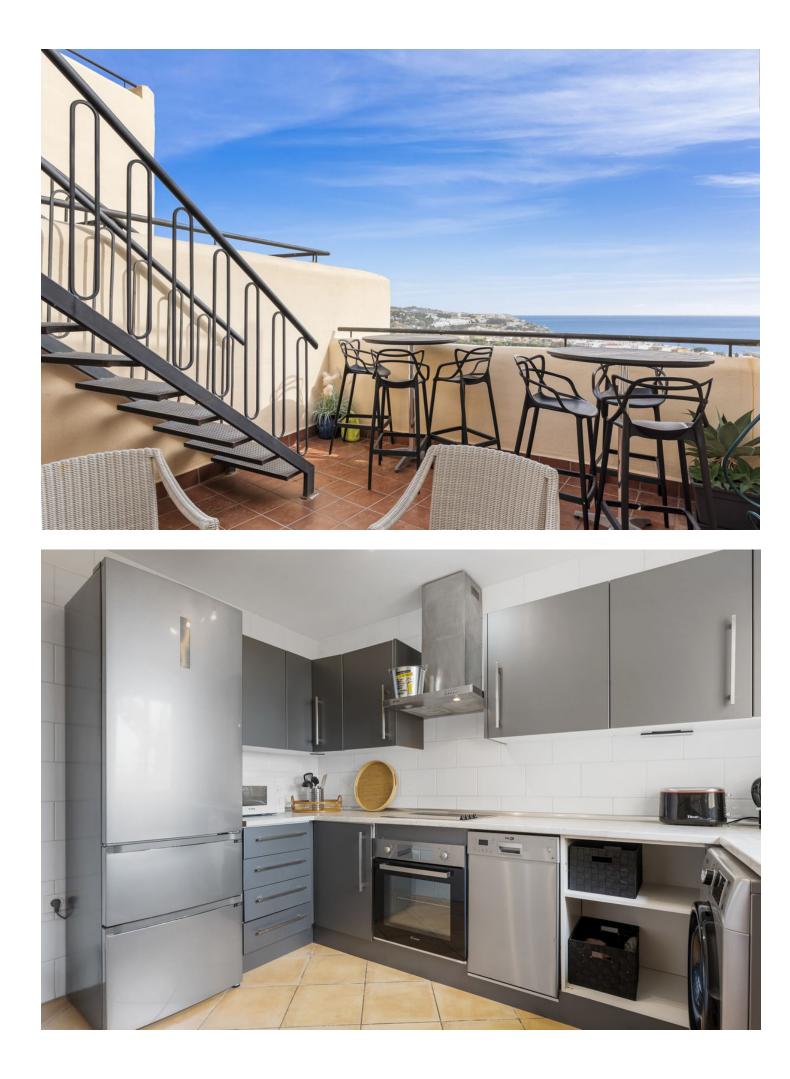

Fantastic & spacious 4 bedroom townhouse within walking distance to La Cala center! An amazing opportunity in La Cala de Mijas! Where do you find a 4 bedroom townhouse within walking distance to the center and beach for this price!! Whether you are looking for a new (second) home or an investment; you can't go wrong with this townhouse as it has proven to have great rental potential. Upon entering, you enter the hall and on this floor you will find the first bedroom and bathroom. On the same floor (ground floor) is the kitchen which is equipped with all necessary appliances. Next to the kitchen is the living room, a nice bright room with a beautiful sea view. Adjacent to the living room there is a terrace. From this terrace you can take a staircase to the large sunny roofterrace to enjoy the beautiful view from the jacuzzi. In the hall there is a staircase that will lead you downstairs where you will find there very large bedrooms; all with fitted wardrobes. Two of these bedrooms have direct access to a beautiful third terrace, once again with beautiful sea views. On the same level there are two beautiful bathrooms. In this gated community you have your own private parking place. Some more extra's that will make this townhouse: • All furniture • All airco units • Oven • Washingmachine • Jacuzzi So......four bedrooms, fantastic sea views , walking distance to La Cala de Mijas and the beach, very competitive price, definitely worth making an appointment for a viewing!!