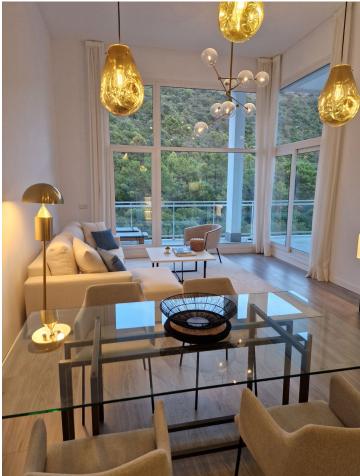

3

2

178 m2

Stunning triplex apartment located in the heart of Benahavis, walking distance to all amenities including many restaurants and only 15 minutes drive from Puerto Banus. Set in a gated community this apartment was completed in 2020 and is outstanding condition. The property is distributed over 3 levels, upon entering the front door there are two excellent sized bedrooms which both overlook a beautiful river and forest, there are 2 bathrooms on this level with the master bedroom having en suite. Moving down to the next level of the property is the open plan kitchen that opens up into the large and luminous living and dining area which features 4 metre high ceilings that give the property the feeling of being in a villa. This room leads out to a large terrace which boasts panroamic views of the forest and overlooks the river, the sounds of which is the perfect way to relax. The terrace is elevated above the ground below and is a great place to see birds like kingfishers flying by and watch the local herd of deer drinking from the river. Moving down the the next level of the property is a large cinema area that has a feature fire and huge sofa, a wonderful cosy place to relax and watch a movie on an evening. There is a utility room and the third bathroom on this level and could be used as another bedroom or place to sleep for visiting guests. Within a 5 minute walk are shops, bars and resturants, sporting facilities including padel tennis courts, golf driving range and a gym, perfect for days you don't feel like getting in the car with Marbella's beaches just a few minutes drive away. This area is also perfect for mountain biking, road biking, and hiking with a large number of trails. The excellent local school is located a 2 minutes walk away. There are 9 golf courses located within 10 minutes drive. The property comes with one large storgae room and a secure underground parking place. It must be seen to be appreciated!