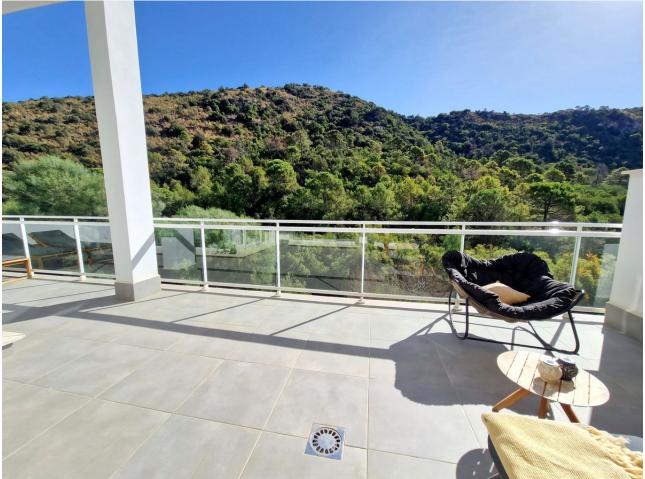

3

2

178 m2

Stunning triplex apartment located in the heart of Benahavis, walking distance to all amenities including many restaurants and only 15 minutes drive from Puerto Banus. Set in a gated community this apartment was completed in 2020 and is outstanding condition. The property is distributed over 3 levels, upon entering the front door there are two excellent sized bedrooms which both overlook a beautiful river and forest, there are 2 bathrooms on this level with the master bedroom having en suite. Moving down to the next level of the property is the open plan kitchen that opens up into the large and luminous living and dining area which features 4 metre high ceilings that give the property the feeling of being in a villa. This room leads out to a large terrace which boasts panroamic views of the forest and overlooks the river, the sounds of which is the perfect way to relax. The terrace is elevated above the ground below and is a great place to see birds like kingfishers flying by and watch the local herd of deer drinking from the river. Moving down the the next level of the property is a large cinema area that has a feature fire and huge sofa, a wonderful cosy place to relax and watch a movie on an evening. There is a utility room and the third bathroom on this level and could be used as another bedroom or place to sleep for visiting guests. Within a 5 minute walk are shops, bars and resturants, sporting facilities including padel tennis courts, golf driving range and a gym, perfect for days you don't feel like getting in the car with Marbella's beaches just a few minutes drive away. This area is also perfect for mountain biking, road biking, and hiking with a large number of trails. The excellent local school is located a 2 minutes walk away. There are 9 golf courses located within 10 minutes drive. The property comes with one large storgae room and a secure underground parking place. It must be seen to be appreciated!