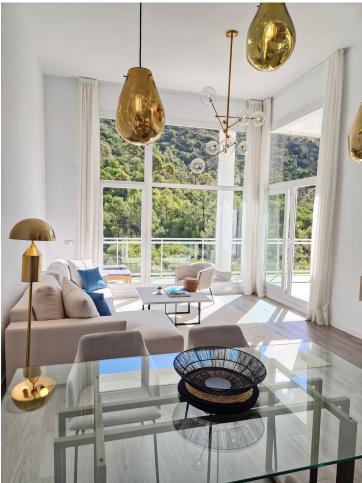

3

2

178 m2

Stunning triplex apartment located in the heart of Benahavis, walking distance to all amenities including many restaurants and only 15 minutes drive from Puerto Banus. Set in a gated community this apartment was completed in 2020 and is outstanding condition. The property is distributed over 3 levels, upon entering the front door there are two excellent sized bedrooms which both overlook a beautiful river and forest, there are 2 bathrooms on this level with the master bedroom having en suite. Moving down to the next level of the property is the open plan kitchen that opens up into the large and luminous living and dining area which features 4 metre high ceilings that give the property the feeling of being in a villa. This room leads out to a large terrace which boasts panroamic views of the forest and overlooks the river, the sounds of which is the perfect way to relax. The terrace is elevated above the ground below and is a great place to see birds like kingfishers flying by and watch the local herd of deer drinking from the river. Moving down the the next level of the property is a large cinema area that has a feature fire and huge sofa, a wonderful cosy place to relax and watch a movie on an evening. There is a utility room and the third bathroom on this level and could be used as another bedroom or place to sleep for visiting guests. Within a 5 minute walk are shops, bars and resturants, sporting facilities including padel tennis courts, golf driving range and a gym, perfect for days you don't feel like getting in the car with Marbella's beaches just a few minutes drive away. This area is also perfect for mountain biking, road biking, and hiking with a large number of trails. The excellent local school is located a 2 minutes walk away. There are 9 golf courses located within 10 minutes drive. The property comes with one large storgae room and a secure underground parking place. It must be seen to be appreciated!