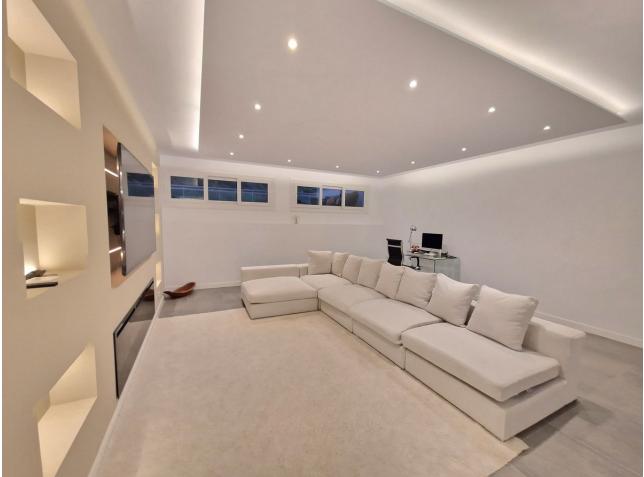

3

2

178 m2

Stunning triplex apartment located in the heart of Benahavis, walking distance to all amenities including many restaurants and only 15 minutes drive from Puerto Banus. Set in a gated community this apartment was completed in 2020 and is outstanding condition. The property is distributed over 3 levels, upon entering the front door there are two excellent sized bedrooms which both overlook a beautiful river and forest, there are 2 bathrooms on this level with the master bedroom having en suite. Moving down to the next level of the property is the open plan kitchen that opens up into the large and luminous living and dining area which features 4 metre high ceilings that give the property the feeling of being in a villa. This room leads out to a large terrace which boasts panroamic views of the forest and overlooks the river, the sounds of which is the perfect way to relax. The terrace is elevated above the ground below and is a great place to see birds like kingfishers flying by and watch the local herd of deer drinking from the river. Moving down the the next level of the property is a large cinema area that has a feature fire and huge sofa, a wonderful cosy place to relax and watch a movie on an evening. There is a utility room and the third bathroom on this level and could be used as another bedroom or place to sleep for visiting guests. Within a 5 minute walk are shops, bars and resturants, sporting facilities including padel tennis courts, golf driving range and a gym, perfect for days you don't feel like getting in the car with Marbella's beaches just a few minutes drive away. This area is also perfect for mountain biking, road biking, and hiking with a large number of trails. The excellent local school is located a 2 minutes walk away. There are 9 golf courses located within 10 minutes drive. The property comes with one large storgae room and a secure underground parking place. It must be seen to be appreciated!