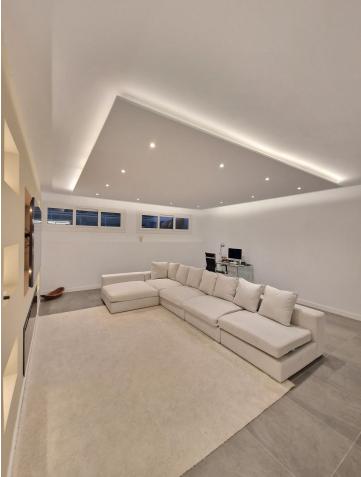

3

2

178 m2

Stunning triplex apartment located in the heart of Benahavis, walking distance to all amenities including many restaurants and only 15 minutes drive from Puerto Banus. Set in a gated community this apartment was completed in 2020 and is outstanding condition. The property is distributed over 3 levels, upon entering the front door there are two excellent sized bedrooms which both overlook a beautiful river and forest, there are 2 bathrooms on this level with the master bedroom having en suite. Moving down to the next level of the property is the open plan kitchen that opens up into the large and luminous living and dining area which features 4 metre high ceilings that give the property the feeling of being in a villa. This room leads out to a large terrace which boasts panroamic views of the forest and overlooks the river, the sounds of which is the perfect way to relax. The terrace is elevated above the ground below and is a great place to see birds like kingfishers flying by and watch the local herd of deer drinking from the river. Moving down the the next level of the property is a large cinema area that has a feature fire and huge sofa, a wonderful cosy place to relax and watch a movie on an evening. There is a utility room and the third bathroom on this level and could be used as another bedroom or place to sleep for visiting guests. Within a 5 minute walk are shops, bars and resturants, sporting facilities including padel tennis courts, golf driving range and a gym, perfect for days you don't feel like getting in the car with Marbella's beaches just a few minutes drive away. This area is also perfect for mountain biking, road biking, and hiking with a large number of trails. The excellent local school is located a 2 minutes walk away. There are 9 golf courses located within 10 minutes drive. The property comes with one large storgae room and a secure underground parking place. It must be seen to be appreciated!