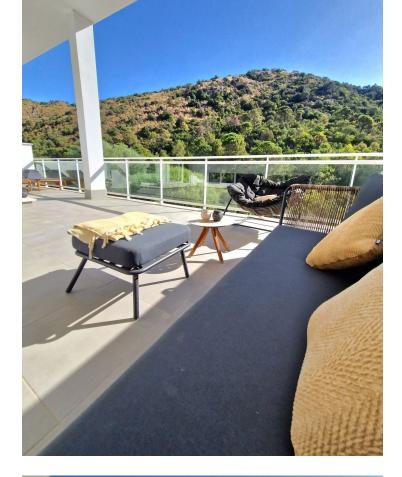

3

2

178 m2

Stunning triplex apartment located in the heart of Benahavis, walking distance to all amenities including many restaurants and only 15 minutes drive from Puerto Banus. Set in a gated community this apartment was completed in 2020 and is outstanding condition. The property is distributed over 3 levels, upon entering the front door there are two excellent sized bedrooms which both overlook a beautiful river and forest, there are 2 bathrooms on this level with the master bedroom having en suite. Moving down to the next level of the property is the open plan kitchen that opens up into the large and luminous living and dining area which features 4 metre high ceilings that give the property the feeling of being in a villa. This room leads out to a large terrace which boasts panroamic views of the forest and overlooks the river, the sounds of which is the perfect way to relax. The terrace is elevated above the ground below and is a great place to see birds like kingfishers flying by and watch the local herd of deer drinking from the river. Moving down the the next level of the property is a large cinema area that has a feature fire and huge sofa, a wonderful cosy place to relax and watch a movie on an evening. There is a utility room and the third bathroom on this level and could be used as another bedroom or place to sleep for visiting guests. Within a 5 minute walk are shops, bars and resturants, sporting facilities including padel tennis courts, golf driving range and a gym, perfect for days you don't feel like getting in the car with Marbella's beaches just a few minutes drive away. This area is also perfect for mountain biking, road biking, and hiking with a large number of trails. The excellent local school is located a 2 minutes walk away. There are 9 golf courses located within 10 minutes drive. The property comes with one large storgae room and a secure underground parking place. It must be seen to be appreciated!