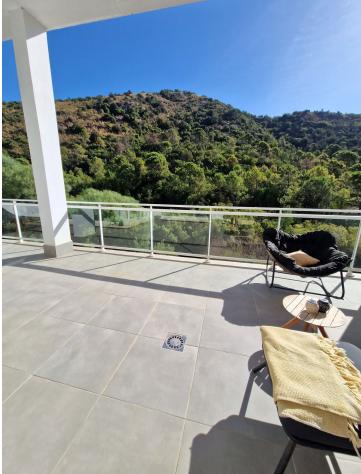

3

2

178 m2

Stunning triplex apartment located in the heart of Benahavis, walking distance to all amenities including many restaurants and only 15 minutes drive from Puerto Banus. Set in a gated community this apartment was completed in 2020 and is outstanding condition. The property is distributed over 3 levels, upon entering the front door there are two excellent sized bedrooms which both overlook a beautiful river and forest, there are 2 bathrooms on this level with the master bedroom having en suite. Moving down to the next level of the property is the open plan kitchen that opens up into the large and luminous living and dining area which features 4 metre high ceilings that give the property the feeling of being in a villa. This room leads out to a large terrace which boasts panroamic views of the forest and overlooks the river, the sounds of which is the perfect way to relax. The terrace is elevated above the ground below and is a great place to see birds like kingfishers flying by and watch the local herd of deer drinking from the river. Moving down the the next level of the property is a large cinema area that has a feature fire and huge sofa, a wonderful cosy place to relax and watch a movie on an evening. There is a utility room and the third bathroom on this level and could be used as another bedroom or place to sleep for visiting guests. Within a 5 minute walk are shops, bars and resturants, sporting facilities including padel tennis courts, golf driving range and a gym, perfect for days you don't feel like getting in the car with Marbella's beaches just a few minutes drive away. This area is also perfect for mountain biking, road biking, and hiking with a large number of trails. The excellent local school is located a 2 minutes walk away. There are 9 golf courses located within 10 minutes drive. The property comes with one large storgae room and a secure underground parking place. It must be seen to be appreciated!