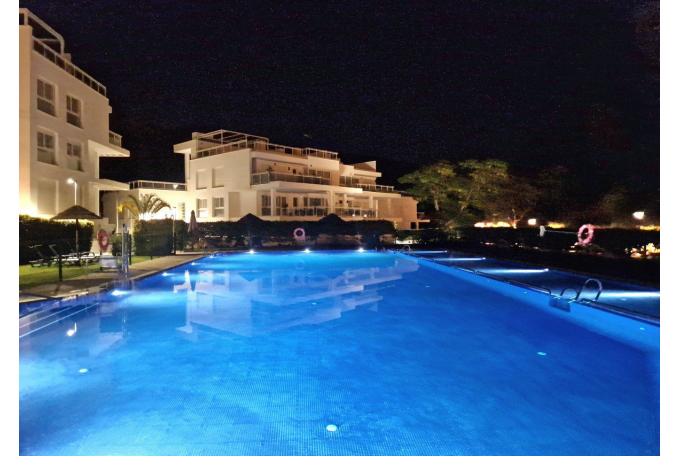

3

2

178 m2

Stunning triplex apartment located in the heart of Benahavis, walking distance to all amenities including many restaurants and only 15 minutes drive from Puerto Banus. Set in a gated community this apartment was completed in 2020 and is outstanding condition. The property is distributed over 3 levels, upon entering the front door there are two excellent sized bedrooms which both overlook a beautiful river and forest, there are 2 bathrooms on this level with the master bedroom having en suite. Moving down to the next level of the property is the open plan kitchen that opens up into the large and luminous living and dining area which features 4 metre high ceilings that give the property the feeling of being in a villa. This room leads out to a large terrace which boasts panroamic views of the forest and overlooks the river, the sounds of which is the perfect way to relax. The terrace is elevated above the ground below and is a great place to see birds like kingfishers flying by and watch the local herd of deer drinking from the river. Moving down the the next level of the property is a large cinema area that has a feature fire and huge sofa, a wonderful cosy place to relax and watch a movie on an evening. There is a utility room and the third bathroom on this level and could be used as another bedroom or place to sleep for visiting guests. Within a 5 minute walk are shops, bars and resturants, sporting facilities including padel tennis courts, golf driving range and a gym, perfect for days you don't feel like getting in the car with Marbella's beaches just a few minutes drive away. This area is also perfect for mountain biking, road biking, and hiking with a large number of trails. The excellent local school is located a 2 minutes walk away. There are 9 golf courses located within 10 minutes drive. The property comes with one large storgae room and a secure underground parking place. It must be seen to be appreciated!