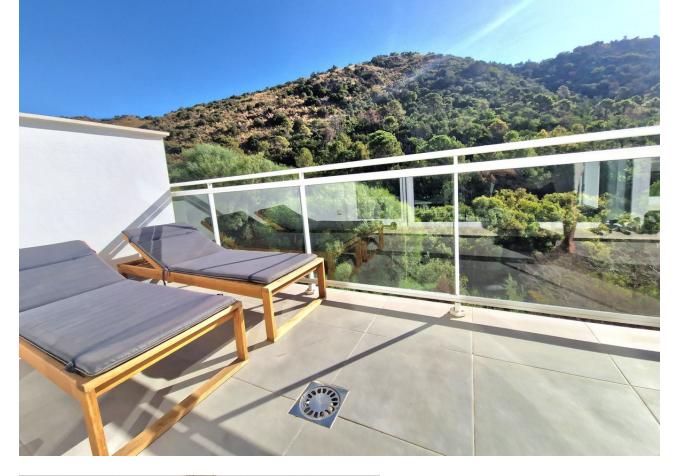

3

2

178 m2

Stunning triplex apartment located in the heart of Benahavis, walking distance to all amenities including many restaurants and only 15 minutes drive from Puerto Banus. Set in a gated community this apartment was completed in 2020 and is outstanding condition. The property is distributed over 3 levels, upon entering the front door there are two excellent sized bedrooms which both overlook a beautiful river and forest, there are 2 bathrooms on this level with the master bedroom having en suite. Moving down to the next level of the property is the open plan kitchen that opens up into the large and luminous living and dining area which features 4 metre high ceilings that give the property the feeling of being in a villa. This room leads out to a large terrace which boasts panroamic views of the forest and overlooks the river, the sounds of which is the perfect way to relax. The terrace is elevated above the ground below and is a great place to see birds like kingfishers flying by and watch the local herd of deer drinking from the river. Moving down the the next level of the property is a large cinema area that has a feature fire and huge sofa, a wonderful cosy place to relax and watch a movie on an evening. There is a utility room and the third bathroom on this level and could be used as another bedroom or place to sleep for visiting guests. Within a 5 minute walk are shops, bars and resturants, sporting facilities including padel tennis courts, golf driving range and a gym, perfect for days you don't feel like getting in the car with Marbella's beaches just a few minutes drive away. This area is also perfect for mountain biking, road biking, and hiking with a large number of trails. The excellent local school is located a 2 minutes walk away. There are 9 golf courses located within 10 minutes drive. The property comes with one large storgae room and a secure underground parking place. It must be seen to be appreciated!