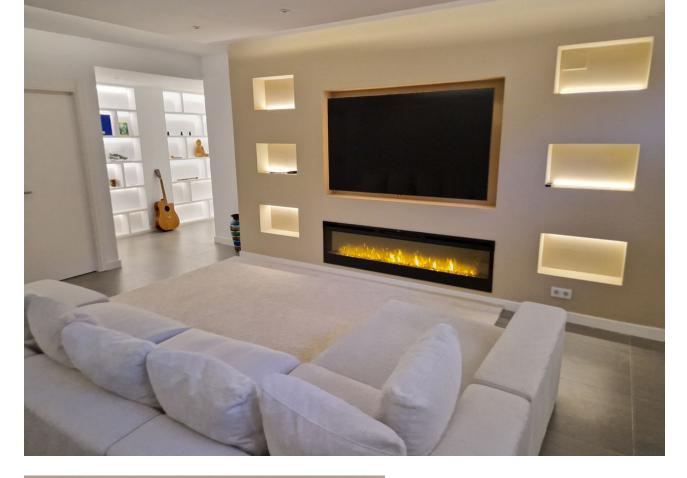

3

2

178 m2

Stunning triplex apartment located in the heart of Benahavis, walking distance to all amenities including many restaurants and only 15 minutes drive from Puerto Banus. Set in a gated community this apartment was completed in 2020 and is outstanding condition. The property is distributed over 3 levels, upon entering the front door there are two excellent sized bedrooms which both overlook a beautiful river and forest, there are 2 bathrooms on this level with the master bedroom having en suite. Moving down to the next level of the property is the open plan kitchen that opens up into the large and luminous living and dining area which features 4 metre high ceilings that give the property the feeling of being in a villa. This room leads out to a large terrace which boasts panroamic views of the forest and overlooks the river, the sounds of which is the perfect way to relax. The terrace is elevated above the ground below and is a great place to see birds like kingfishers flying by and watch the local herd of deer drinking from the river. Moving down the the next level of the property is a large cinema area that has a feature fire and huge sofa, a wonderful cosy place to relax and watch a movie on an evening. There is a utility room and the third bathroom on this level and could be used as another bedroom or place to sleep for visiting guests. Within a 5 minute walk are shops, bars and resturants, sporting facilities including padel tennis courts, golf driving range and a gym, perfect for days you don't feel like getting in the car with Marbella's beaches just a few minutes drive away. This area is also perfect for mountain biking, road biking, and hiking with a large number of trails. The excellent local school is located a 2 minutes walk away. There are 9 golf courses located within 10 minutes drive. The property comes with one large storgae room and a secure underground parking place. It must be seen to be appreciated!