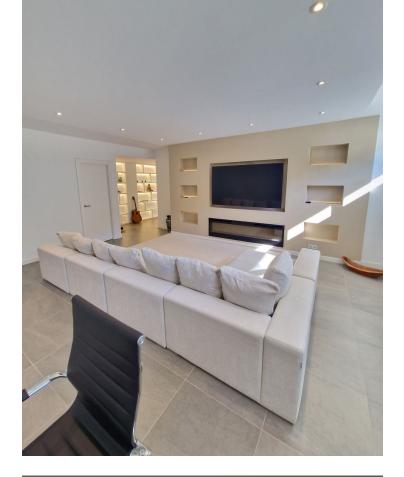

3

2

178 m2

Stunning triplex apartment located in the heart of Benahavis, walking distance to all amenities including many restaurants and only 15 minutes drive from Puerto Banus. Set in a gated community this apartment was completed in 2020 and is outstanding condition. The property is distributed over 3 levels, upon entering the front door there are two excellent sized bedrooms which both overlook a beautiful river and forest, there are 2 bathrooms on this level with the master bedroom having en suite. Moving down to the next level of the property is the open plan kitchen that opens up into the large and luminous living and dining area which features 4 metre high ceilings that give the property the feeling of being in a villa. This room leads out to a large terrace which boasts panroamic views of the forest and overlooks the river, the sounds of which is the perfect way to relax. The terrace is elevated above the ground below and is a great place to see birds like kingfishers flying by and watch the local herd of deer drinking from the river. Moving down the the next level of the property is a large cinema area that has a feature fire and huge sofa, a wonderful cosy place to relax and watch a movie on an evening. There is a utility room and the third bathroom on this level and could be used as another bedroom or place to sleep for visiting guests. Within a 5 minute walk are shops, bars and resturants, sporting facilities including padel tennis courts, golf driving range and a gym, perfect for days you don't feel like getting in the car with Marbella's beaches just a few minutes drive away. This area is also perfect for mountain biking, road biking, and hiking with a large number of trails. The excellent local school is located a 2 minutes walk away. There are 9 golf courses located within 10 minutes drive. The property comes with one large storgae room and a secure underground parking place. It must be seen to be appreciated!