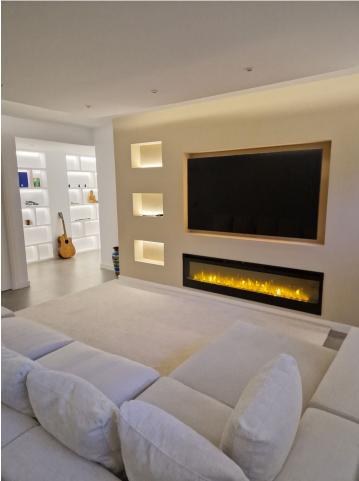

3

2

178 m2

Stunning triplex apartment located in the heart of Benahavis, walking distance to all amenities including many restaurants and only 15 minutes drive from Puerto Banus. Set in a gated community this apartment was completed in 2020 and is outstanding condition. The property is distributed over 3 levels, upon entering the front door there are two excellent sized bedrooms which both overlook a beautiful river and forest, there are 2 bathrooms on this level with the master bedroom having en suite. Moving down to the next level of the property is the open plan kitchen that opens up into the large and luminous living and dining area which features 4 metre high ceilings that give the property the feeling of being in a villa. This room leads out to a large terrace which boasts panroamic views of the forest and overlooks the river, the sounds of which is the perfect way to relax. The terrace is elevated above the ground below and is a great place to see birds like kingfishers flying by and watch the local herd of deer drinking from the river. Moving down the the next level of the property is a large cinema area that has a feature fire and huge sofa, a wonderful cosy place to relax and watch a movie on an evening. There is a utility room and the third bathroom on this level and could be used as another bedroom or place to sleep for visiting guests. Within a 5 minute walk are shops, bars and resturants, sporting facilities including padel tennis courts, golf driving range and a gym, perfect for days you don't feel like getting in the car with Marbella's beaches just a few minutes drive away. This area is also perfect for mountain biking, road biking, and hiking with a large number of trails. The excellent local school is located a 2 minutes walk away. There are 9 golf courses located within 10 minutes drive. The property comes with one large storgae room and a secure underground parking place. It must be seen to be appreciated!