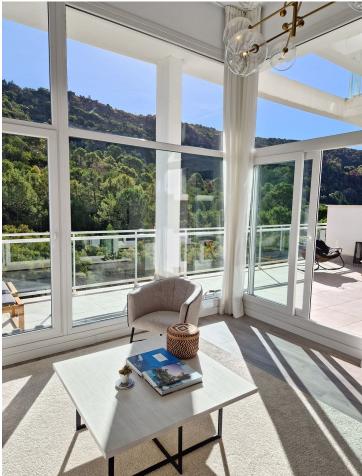

3

2

178 m2

Stunning triplex apartment located in the heart of Benahavis, walking distance to all amenities including many restaurants and only 15 minutes drive from Puerto Banus. Set in a gated community this apartment was completed in 2020 and is outstanding condition. The property is distributed over 3 levels, upon entering the front door there are two excellent sized bedrooms which both overlook a beautiful river and forest, there are 2 bathrooms on this level with the master bedroom having en suite. Moving down to the next level of the property is the open plan kitchen that opens up into the large and luminous living and dining area which features 4 metre high ceilings that give the property the feeling of being in a villa. This room leads out to a large terrace which boasts panroamic views of the forest and overlooks the river, the sounds of which is the perfect way to relax. The terrace is elevated above the ground below and is a great place to see birds like kingfishers flying by and watch the local herd of deer drinking from the river. Moving down the the next level of the property is a large cinema area that has a feature fire and huge sofa, a wonderful cosy place to relax and watch a movie on an evening. There is a utility room and the third bathroom on this level and could be used as another bedroom or place to sleep for visiting guests. Within a 5 minute walk are shops, bars and resturants, sporting facilities including padel tennis courts, golf driving range and a gym, perfect for days you don't feel like getting in the car with Marbella's beaches just a few minutes drive away. This area is also perfect for mountain biking, road biking, and hiking with a large number of trails. The excellent local school is located a 2 minutes walk away. There are 9 golf courses located within 10 minutes drive. The property comes with one large storgae room and a secure underground parking place. It must be seen to be appreciated!