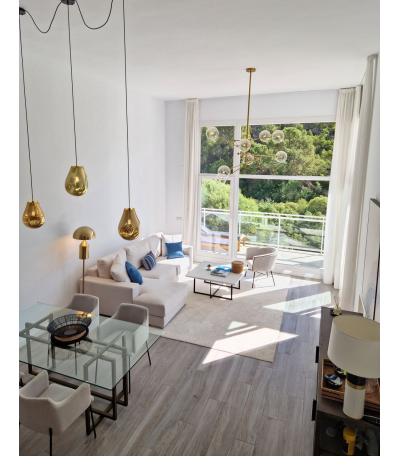

3

2

178 m2

Stunning triplex apartment located in the heart of Benahavis, walking distance to all amenities including many restaurants and only 15 minutes drive from Puerto Banus. Set in a gated community this apartment was completed in 2020 and is outstanding condition. The property is distributed over 3 levels, upon entering the front door there are two excellent sized bedrooms which both overlook a beautiful river and forest, there are 2 bathrooms on this level with the master bedroom having en suite. Moving down to the next level of the property is the open plan kitchen that opens up into the large and luminous living and dining area which features 4 metre high ceilings that give the property the feeling of being in a villa. This room leads out to a large terrace which boasts panroamic views of the forest and overlooks the river, the sounds of which is the perfect way to relax. The terrace is elevated above the ground below and is a great place to see birds like kingfishers flying by and watch the local herd of deer drinking from the river. Moving down the the next level of the property is a large cinema area that has a feature fire and huge sofa, a wonderful cosy place to relax and watch a movie on an evening. There is a utility room and the third bathroom on this level and could be used as another bedroom or place to sleep for visiting guests. Within a 5 minute walk are shops, bars and resturants, sporting facilities including padel tennis courts, golf driving range and a gym, perfect for days you don't feel like getting in the car with Marbella's beaches just a few minutes drive away. This area is also perfect for mountain biking, road biking, and hiking with a large number of trails. The excellent local school is located a 2 minutes walk away. There are 9 golf courses located within 10 minutes drive. The property comes with one large storgae room and a secure underground parking place. It must be seen to be appreciated!