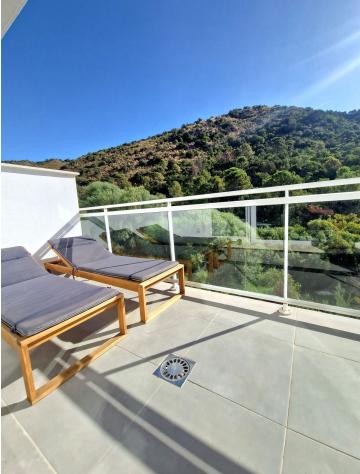

3

2

178 m2

Stunning triplex apartment located in the heart of Benahavis, walking distance to all amenities including many restaurants and only 15 minutes drive from Puerto Banus. Set in a gated community this apartment was completed in 2020 and is outstanding condition. The property is distributed over 3 levels, upon entering the front door there are two excellent sized bedrooms which both overlook a beautiful river and forest, there are 2 bathrooms on this level with the master bedroom having en suite. Moving down to the next level of the property is the open plan kitchen that opens up into the large and luminous living and dining area which features 4 metre high ceilings that give the property the feeling of being in a villa. This room leads out to a large terrace which boasts panroamic views of the forest and overlooks the river, the sounds of which is the perfect way to relax. The terrace is elevated above the ground below and is a great place to see birds like kingfishers flying by and watch the local herd of deer drinking from the river. Moving down the the next level of the property is a large cinema area that has a feature fire and huge sofa, a wonderful cosy place to relax and watch a movie on an evening. There is a utility room and the third bathroom on this level and could be used as another bedroom or place to sleep for visiting guests. Within a 5 minute walk are shops, bars and resturants, sporting facilities including padel tennis courts, golf driving range and a gym, perfect for days you don't feel like getting in the car with Marbella's beaches just a few minutes drive away. This area is also perfect for mountain biking, road biking, and hiking with a large number of trails. The excellent local school is located a 2 minutes walk away. There are 9 golf courses located within 10 minutes drive. The property comes with one large storgae room and a secure underground parking place. It must be seen to be appreciated!