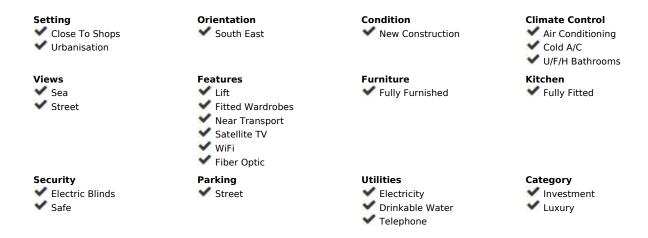

## Sales - Apartment - Mijas 329.000€

www.mibgroup.es +34 662 58 96 58 info@mibgroup.es

Ref.-ID: MIBGR4847479 Mijas Apartment

1

1

49 m2

Welcome to coastal paradise in our spectacular luxury apartment! This 43 m² oasis, with 1 bedroom and 1 bathroom, will make you fall in love with this place that offers a unique experience: · Dreamlike Views: Enjoy panoramic views of the sea, the mountains, and the picturesque Andalusian landscapes that enhance the traditional beauty of the village of La Cala de Mijas. Every window becomes a living painting that connects you with the essence of the coast. · High-End Kitchen: The fully equipped kitchen gives you the opportunity to showcase your culinary skills. Modern and minimalist design in every corner, complemented by a comfortable living room decorated in a contemporary style. · Terraces to Daydream: Relax on two balcony terraces and a fully furnished solarium, the perfect place to enjoy the outdoors and the stunning sea views that surround you. · Private and Secure Entrance: Experience the convenience of independent and automated access through access codes, providing security and privacy. · Luxury Amenities: From the fully equipped kitchen to the living room with TV, internet, satellite channels, and streaming services, every detail is carefully thought out for your comfort and entertainment. · Smart Investment: Ideal for those looking for a second home just a few meters from the sea or for those wishing to invest in short-term rentals. This penthouse is the gateway to an unparalleled coastal life. Come and discover the magic of this spectacular penthouse! Life by the sea has never been so tempting.