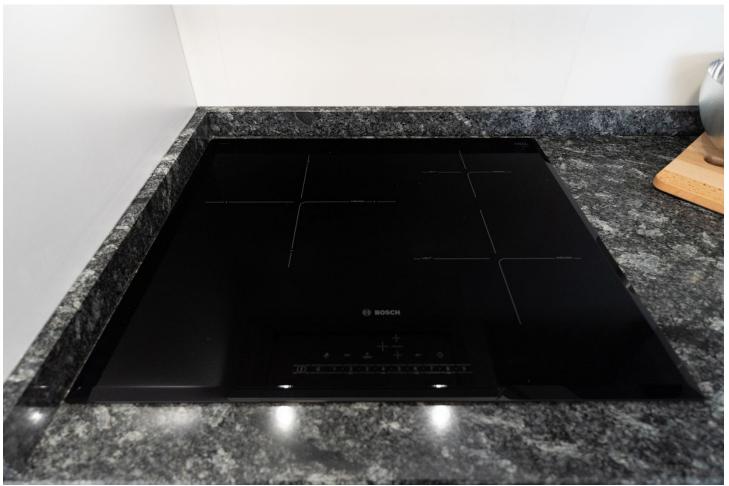

## Sales - Apartment - Mijas 329.000€

www.mibgroup.es +34 662 58 96 58 info@mibgroup.es

Ref.-ID: MIBGR4847479 Mijas Apartment

1

1

49 m2

Welcome to coastal paradise in our spectacular luxury apartment! This 43 m² oasis, with 1 bedroom and 1 bathroom, will make you fall in love with this place that offers a unique experience: · Dreamlike Views: Enjoy panoramic views of the sea, the mountains, and the picturesque Andalusian landscapes that enhance the traditional beauty of the village of La Cala de Mijas. Every window becomes a living painting that connects you with the essence of the coast. · High-End Kitchen: The fully equipped kitchen gives you the opportunity to showcase your culinary skills. Modern and minimalist design in every corner, complemented by a comfortable living room decorated in a contemporary style. · Terraces to Daydream: Relax on two balcony terraces and a fully furnished solarium, the perfect place to enjoy the outdoors and the stunning sea views that surround you. · Private and Secure Entrance: Experience the convenience of independent and automated access through access codes, providing security and privacy. · Luxury Amenities: From the fully equipped kitchen to the living room with TV, internet, satellite channels, and streaming services, every detail is carefully thought out for your comfort and entertainment. · Smart Investment: Ideal for those looking for a second home just a few meters from the sea or for those wishing to invest in short-term rentals. This penthouse is the gateway to an unparalleled coastal life. Come and discover the magic of this spectacular penthouse! Life by the sea has never been so tempting.