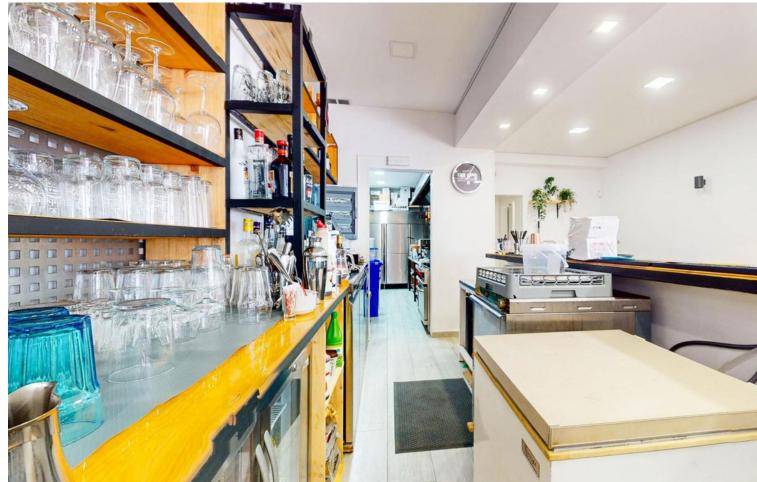

=

2

InvestmentResale

95 m2

Excellent opportunity for investors. Sale of a large commercial premises with sea views, located next to the mai beach road of Benalmadena Costa. The property is about 80 m² plus a private terrace of 20 m² (therefore there is  $\square$ 0 terrace tax!) It is located on the ground floor within a residential complex. Recent complete renovation of the interior of the premises, it has a large area for customers, large work area/bar, kitchen with smoke outlet and two bathrooms (one adapted for disabled people). Air conditioned throughout.

| Setting Commercial Area Close To Golf Close To Port Close To Shops Close To Sea Close To Town Close To Schools Close To Marina | Orientation South West                                             | Condition  Excellent  Recently Renovated  Recently Refurbished | Climate Control Air Conditioning                 |
|--------------------------------------------------------------------------------------------------------------------------------|--------------------------------------------------------------------|----------------------------------------------------------------|--------------------------------------------------|
| <b>Views</b><br>Sea                                                                                                            | Features  Near Transport  Private Terrace  Bar  Restaurant On Site | Furniture Fully Furnished                                      | Kitchen Fully Fitted                             |
| Garden<br>Communal                                                                                                             | Security  Electric Blinds                                          | Parking Street Communal                                        | <b>Utilities</b> Electricity Drinkable Water Gas |
| Category                                                                                                                       |                                                                    |                                                                |                                                  |