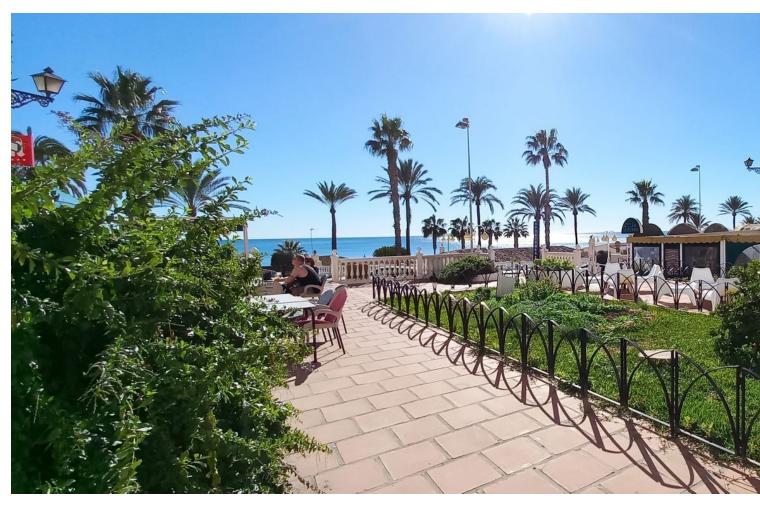

=

2

InvestmentResale

95 m2

Excellent opportunity for investors. Sale of a large commercial premises with sea views, located next to the mai beach road of Benalmadena Costa. The property is about 80 m² plus a private terrace of 20 m² (therefore there is  $\square$ 0 terrace tax!) It is located on the ground floor within a residential complex. Recent complete renovation of the interior of the premises, it has a large area for customers, large work area/bar, kitchen with smoke outlet and two bathrooms (one adapted for disabled people). Air conditioned throughout.