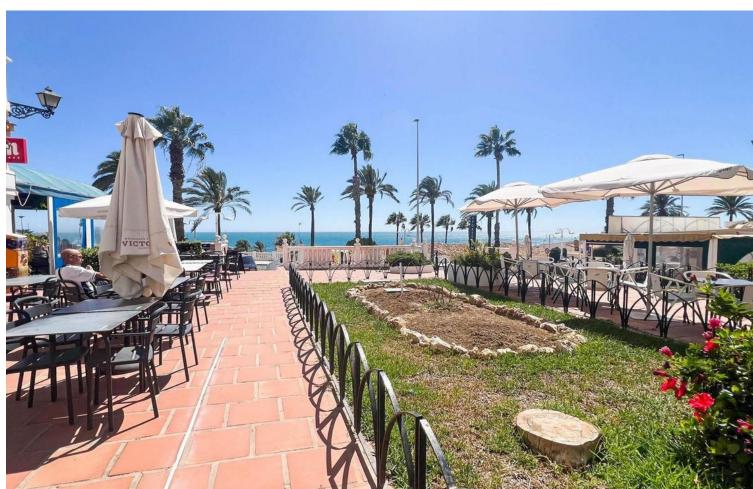

=

2

InvestmentResale

95 m2

Excellent opportunity for investors. Sale of a large commercial premises with sea views, located next to the mai beach road of Benalmadena Costa. The property is about 80 m² plus a private terrace of 20 m² (therefore there is  $\square$ 0 terrace tax!) It is located on the ground floor within a residential complex. Recent complete renovation of the interior of the premises, it has a large area for customers, large work area/bar, kitchen with smoke outlet and two bathrooms (one adapted for disabled people). Air conditioned throughout.