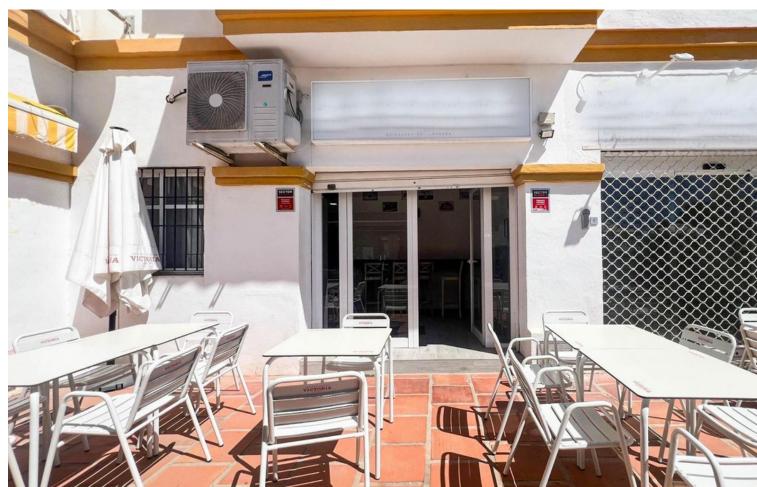

=

2

InvestmentResale

95 m2

Excellent opportunity for investors. Sale of a large commercial premises with sea views, located next to the mai beach road of Benalmadena Costa. The property is about 80 m² plus a private terrace of 20 m² (therefore there is  $\square$ 0 terrace tax!) It is located on the ground floor within a residential complex. Recent complete renovation of the interior of the premises, it has a large area for customers, large work area/bar, kitchen with smoke outlet and two bathrooms (one adapted for disabled people). Air conditioned throughout.