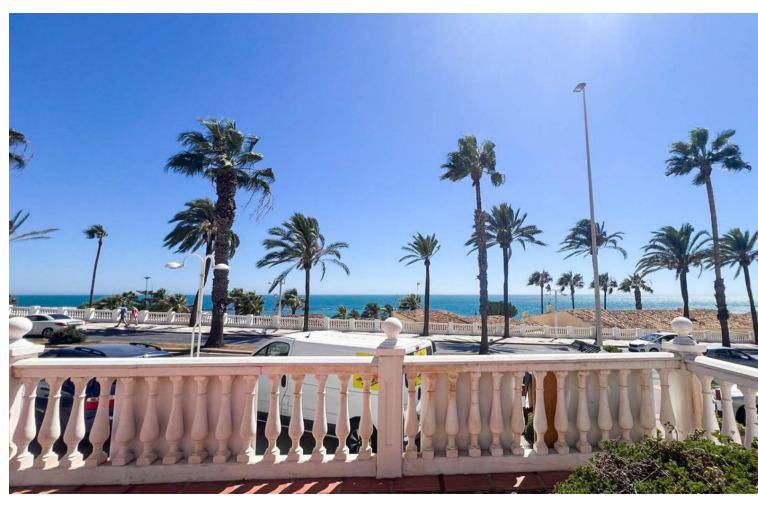

=

2

InvestmentResale

95 m2

Excellent opportunity for investors. Sale of a large commercial premises with sea views, located next to the mai beach road of Benalmadena Costa. The property is about 80 m² plus a private terrace of 20 m² (therefore there is  $\square$ 0 terrace tax!) It is located on the ground floor within a residential complex. Recent complete renovation of the interior of the premises, it has a large area for customers, large work area/bar, kitchen with smoke outlet and two bathrooms (one adapted for disabled people). Air conditioned throughout.