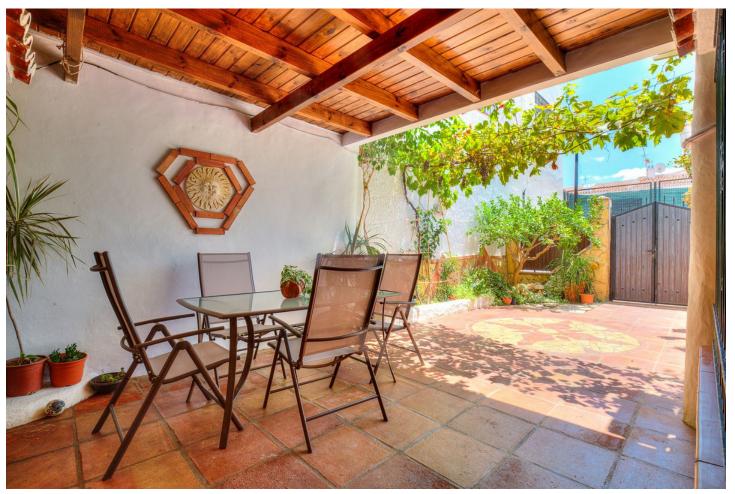

This home is in optimal condition and ready to live in. Located in a quiet urbanization and very close to C. C. La Trocha, shops, supermarkets, pharmacy, bars and restaurants. The urbanization also offers a communal swimming pool. The house is distributed on two levels: On the ground floor we find a large living room, with access to a porch and patio, a fully equipped kitchen, a bedroom and a toilet. On the first floor there are 2 double bedrooms, a parlor that can be used as a dressing room or office and a full bathroom. Each bedroom has exclusive access to its own terrace. Excellent as a permanent home or as an investment due to the high rental potential. Townhouse, Coín, Costa del Sol. 3 Bedrooms, 2 Bathrooms, Built 106 m², Terrace 35 m², Garden/Plot 104 m². Setting: Town, Close To Shops, Close To Schools, Urbanisation. Orientation: South East. Condition: Good. Pool: Communal. Climate Control: Air Conditioning, Hot A/C, Cold A/C. Views: Pool, Street. Features: Covered Terrace, Fitted Wardrobes, Near Transport, Private Terrace, Utility Room, Ensuite Bathroom, Marble Flooring, Double Glazing. Furniture: Optional. Kitchen: Fully Fitted. Garden: Communal. Parking: Street.