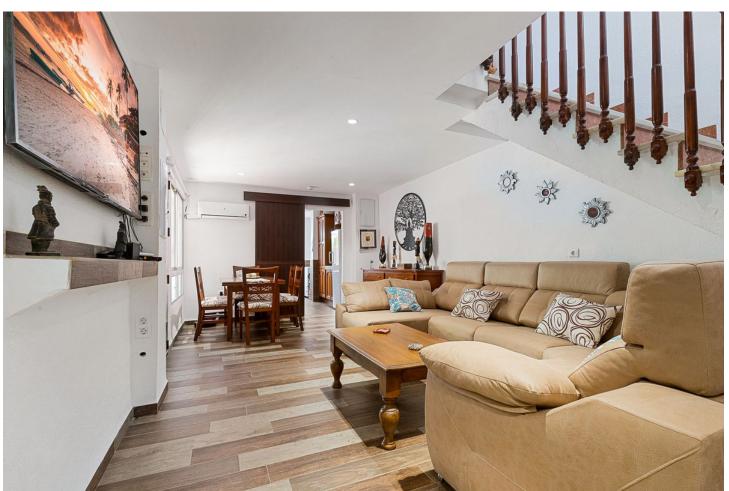

This home is in optimal condition and ready to live in. Located in a quiet urbanization and very close to C. C. La Trocha, shops, supermarkets, pharmacy, bars and restaurants. The urbanization also offers a communal swimming pool. The house is distributed on two levels: On the ground floor we find a large living room, with access to a porch and patio, a fully equipped kitchen, a bedroom and a toilet. On the first floor there are 2 double bedrooms, a parlor that can be used as a dressing room or office and a full bathroom. Each bedroom has exclusive access to its own terrace. Excellent as a permanent home or as an investment due to the high rental potential. Townhouse, Coín, Costa del Sol. 3 Bedrooms, 2 Bathrooms, Built 106 m², Terrace 35 m², Garden/Plot 104 m². Setting: Town, Close To Shops, Close To Schools, Urbanisation. Orientation: South East. Condition: Good. Pool: Communal. Climate Control: Air Conditioning, Hot A/C, Cold A/C. Views: Pool, Street. Features: Covered Terrace, Fitted Wardrobes, Near Transport, Private Terrace, Utility Room, Ensuite Bathroom, Marble Flooring, Double Glazing. Furniture: Optional. Kitchen: Fully Fitted. Garden: Communal. Parking: Street.