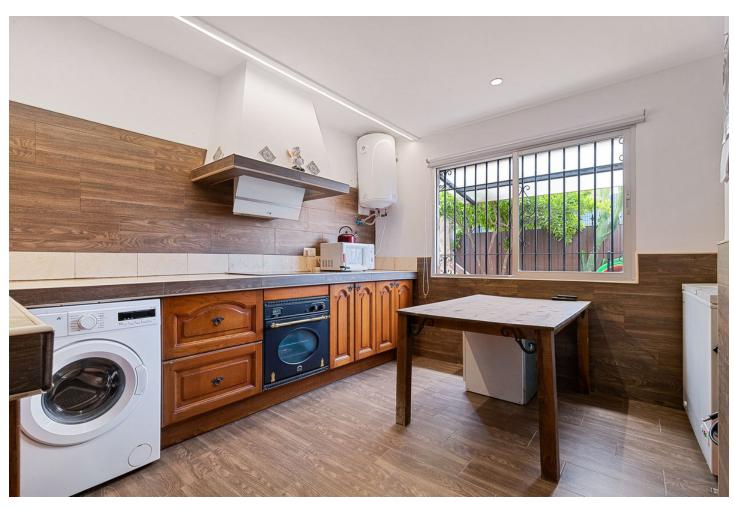

This home is in optimal condition and ready to live in. Located in a quiet urbanization and very close to C. C. La Trocha, shops, supermarkets, pharmacy, bars and restaurants. The urbanization also offers a communal swimming pool. The house is distributed on two levels: On the ground floor we find a large living room, with access to a porch and patio, a fully equipped kitchen, a bedroom and a toilet. On the first floor there are 2 double bedrooms, a parlor that can be used as a dressing room or office and a full bathroom. Each bedroom has exclusive access to its own terrace. Excellent as a permanent home or as an investment due to the high rental potential. Townhouse, Coín, Costa del Sol. 3 Bedrooms, 2 Bathrooms, Built 106 m², Terrace 35 m², Garden/Plot 104 m². Setting: Town, Close To Shops, Close To Schools, Urbanisation. Orientation: South East. Condition: Good. Pool: Communal. Climate Control: Air Conditioning, Hot A/C, Cold A/C. Views: Pool, Street. Features: Covered Terrace, Fitted Wardrobes, Near Transport, Private Terrace, Utility Room, Ensuite Bathroom, Marble Flooring, Double Glazing. Furniture: Optional. Kitchen: Fully Fitted. Garden: Communal. Parking: Street.

| <ul><li>Setting</li><li>Town</li><li>Close To Shops</li><li>Close To Schools</li><li>Urbanisation</li></ul> | Orientation South East | <b>Condition</b> ✓ Good                                                                                                               | <b>Pool</b> Communal |
|-------------------------------------------------------------------------------------------------------------|------------------------|---------------------------------------------------------------------------------------------------------------------------------------|----------------------|
| Climate Control Air Conditioning Hot A/C Cold A/C                                                           | Views Pool Street      | Features Covered Terrace Fitted Wardrobes Near Transport Private Terrace Utility Room Ensuite Bathroom Marble Flooring Double Glazing | Furniture Optional   |
| <b>Kitchen</b> ✓ Fully Fitted                                                                               | Garden Communal        | Parking  Street                                                                                                                       |                      |