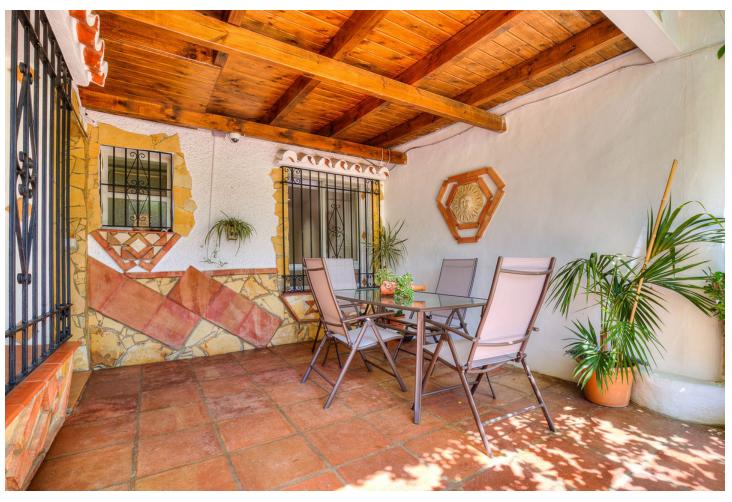

This home is in optimal condition and ready to live in. Located in a quiet urbanization and very close to C. C. La Trocha, shops, supermarkets, pharmacy, bars and restaurants. The urbanization also offers a communal swimming pool. The house is distributed on two levels: On the ground floor we find a large living room, with access to a porch and patio, a fully equipped kitchen, a bedroom and a toilet. On the first floor there are 2 double bedrooms, a parlor that can be used as a dressing room or office and a full bathroom. Each bedroom has exclusive access to its own terrace. Excellent as a permanent home or as an investment due to the high rental potential. Townhouse, Coín, Costa del Sol. 3 Bedrooms, 2 Bathrooms, Built 106 m², Terrace 35 m², Garden/Plot 104 m². Setting: Town, Close To Shops, Close To Schools, Urbanisation. Orientation: South East. Condition: Good. Pool: Communal. Climate Control: Air Conditioning, Hot A/C, Cold A/C. Views: Pool, Street. Features: Covered Terrace, Fitted Wardrobes, Near Transport, Private Terrace, Utility Room, Ensuite Bathroom, Marble Flooring, Double Glazing. Furniture: Optional. Kitchen: Fully Fitted. Garden: Communal. Parking: Street.