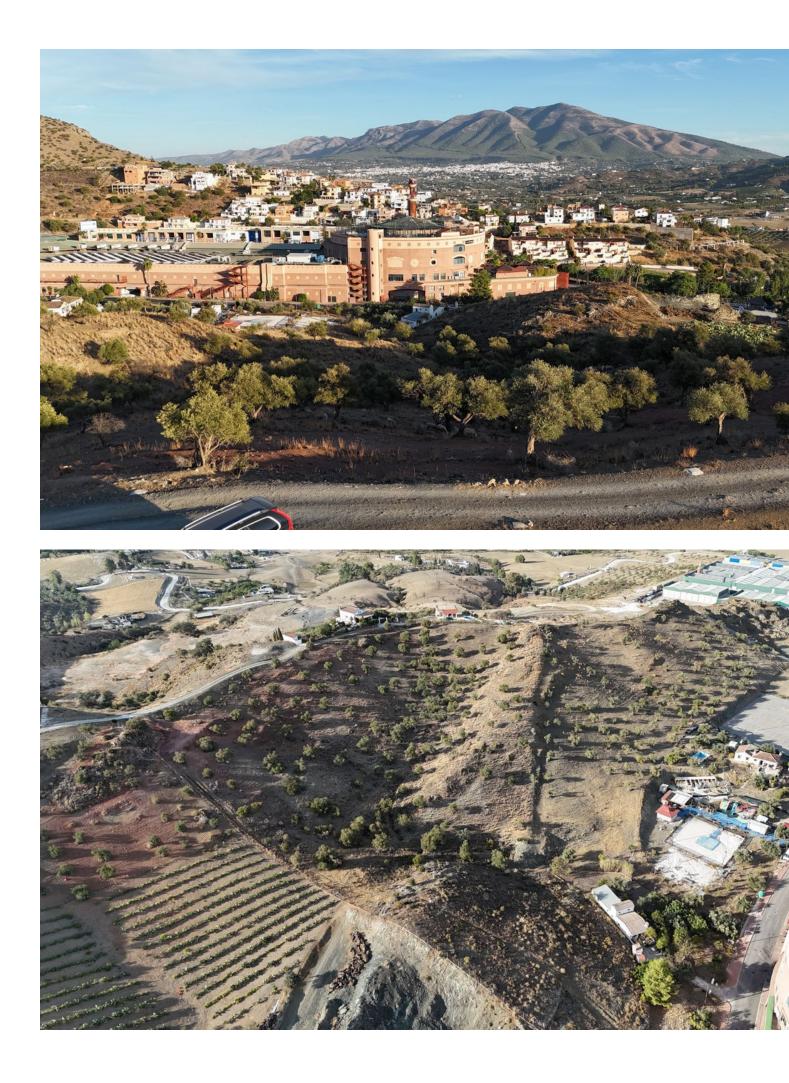

Sales - Plot - Coín 1.327.590€ www.mibgroup.es +34 662 58 96 58 info@mibgroup.es

Ref.-ID: MIBGR4848610

Coín

Plot

This expansive rural plot, located in Coín (Málaga), offers an excellent investment opportunity. Spanning 14,751m<sup>2</sup>, the land is ideally positioned near the La Trocha Shopping Center and surrounded by emerging residential developments, indicating strong potential for future reclassification to urban use. With easy access to key amenities and proximity to the heart of Coín, this plot offers endless possibilities for developers or investors looking to capitalize on the area's ongoing growth. Don't miss the chance to acquire land in this rapidly evolving area with significant development potential.