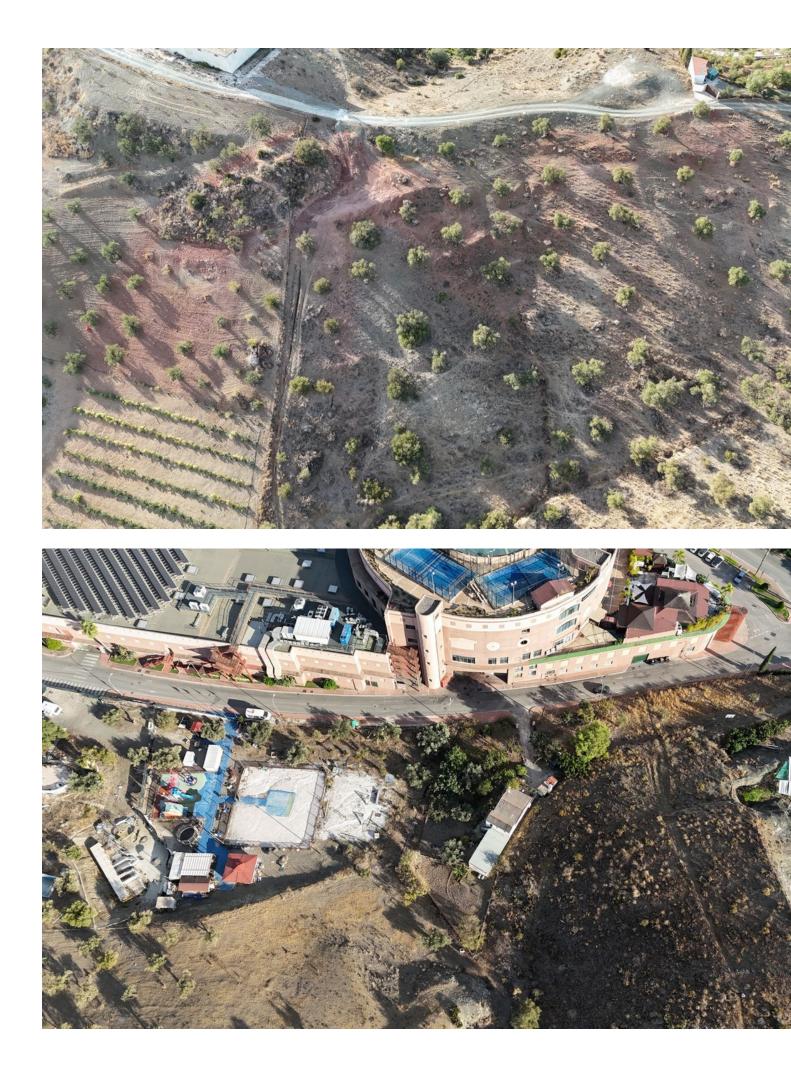

Sales - Plot - Coín 1.327.590€ www.mibgroup.es +34 662 58 96 58 info@mibgroup.es

Ref.-ID: MIBGR4848610

Coín

Plot

This expansive rural plot, located in Coín (Málaga), offers an excellent investment opportunity. Spanning 14,751m<sup>2</sup>, the land is ideally positioned near the La Trocha Shopping Center and surrounded by emerging residential developments, indicating strong potential for future reclassification to urban use. With easy access to key amenities and proximity to the heart of Coín, this plot offers endless possibilities for developers or investors looking to capitalize on the area's ongoing growth. Don't miss the chance to acquire land in this rapidly evolving area with significant development potential.