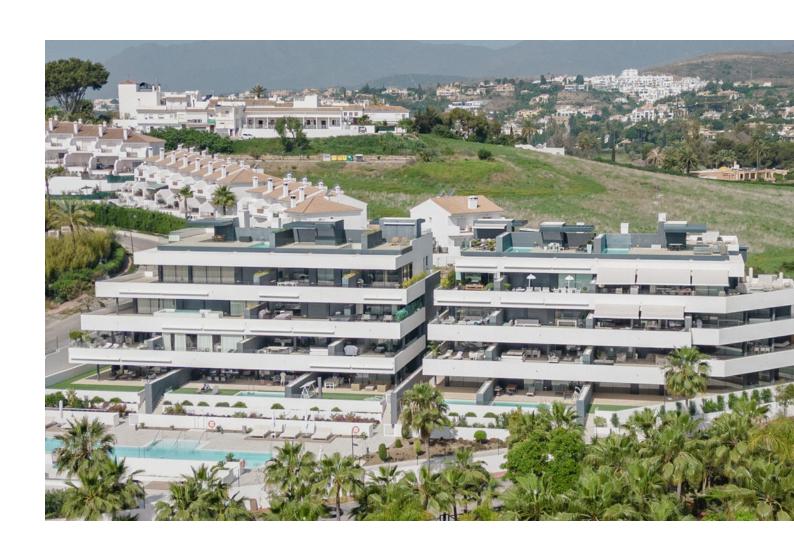

2

2

266 m<sup>2</sup>

Located in the upper area of Paraíso Barronal, this beautiful penthouse faces south-east and has both mountain and sea views. Constructed in 2021, this property is practically brand new. It counts with two bedrooms with fitted wardrobes, two bathrooms, open plan living room/kitchen and three terraces, one of them with a private pool and barbecue area, which makes it very special. Both terraces count with electric awnings in and the apartment has a home automation system, plant irrigation system, underfloor heating, air-conditioning heating system per room with hot/cold pump. Constructed with high quality materials and regarding communal facilities, the residence counts with: an adults common swimming pool and a small pool for children; air-conditioned gym with shower area; jacuzzi, sauna and Turkish bath. This area is known for its luxury villas and apartments around as well and is less than 5 minutes away from La Atalaya Golf and El Paraiso Golf. It's less than 10 minutes drive to Puerto Banus and has an easy access from the main road. This penthouse has an ideal location to enjoy peace and quiet while is being close to great services and amenities. Perfect investment as well regarding short/long term rentals and it has touristic license.