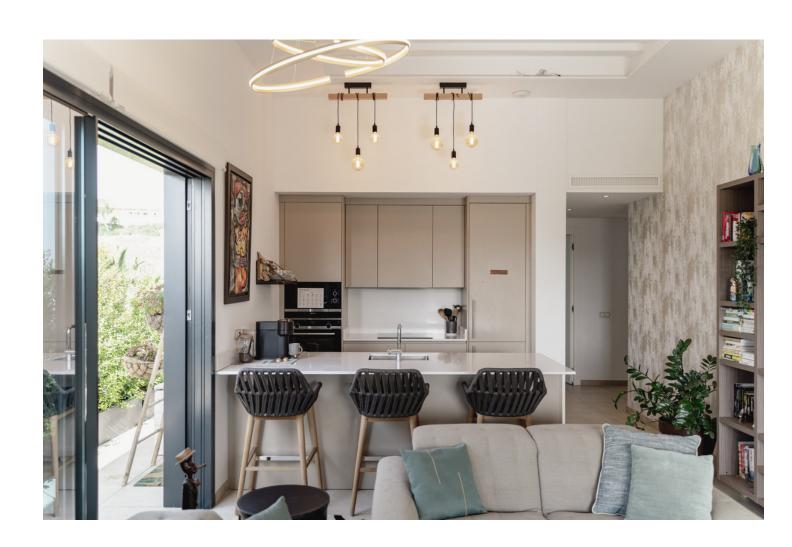

2

2

266 m<sup>2</sup>

Located in the upper area of Paraíso Barronal, this beautiful penthouse faces south-east and has both mountain and sea views. Constructed in 2021, this property is practically brand new. It counts with two bedrooms with fitted wardrobes, two bathrooms, open plan living room/kitchen and three terraces, one of them with a private pool and barbecue area, which makes it very special. Both terraces count with electric awnings in and the apartment has a home automation system, plant irrigation system, underfloor heating, air-conditioning heating system per room with hot/cold pump. Constructed with high quality materials and regarding communal facilities, the residence counts with: an adults common swimming pool and a small pool for children; air-conditioned gym with shower area; jacuzzi, sauna and Turkish bath. This area is known for its luxury villas and apartments around as well and is less than 5 minutes away from La Atalaya Golf and El Paraiso Golf. It's less than 10 minutes drive to Puerto Banus and has an easy access from the main road. This penthouse has an ideal location to enjoy peace and quiet while is being close to great services and amenities. Perfect investment as well regarding short/long term rentals and it has touristic license.