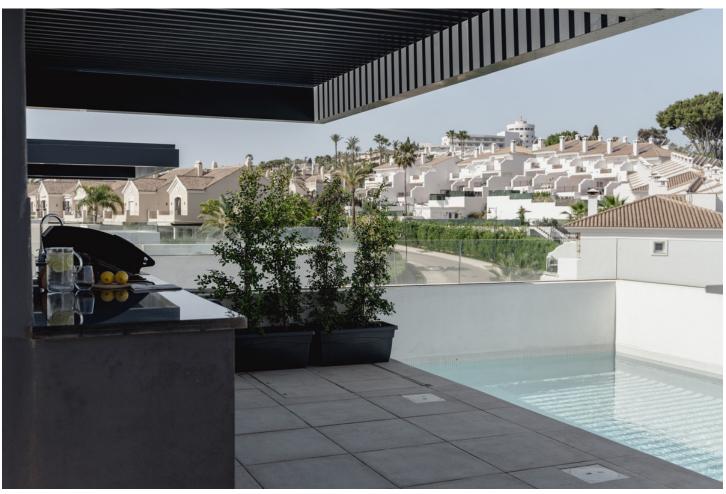

2

2

266 m<sup>2</sup>

Located in the upper area of Paraíso Barronal, this beautiful penthouse faces south-east and has both mountain and sea views. Constructed in 2021, this property is practically brand new. It counts with two bedrooms with fitted wardrobes, two bathrooms, open plan living room/kitchen and three terraces, one of them with a private pool and barbecue area, which makes it very special. Both terraces count with electric awnings in and the apartment has a home automation system, plant irrigation system, underfloor heating, air-conditioning heating system per room with hot/cold pump. Constructed with high quality materials and regarding communal facilities, the residence counts with: an adults common swimming pool and a small pool for children; air-conditioned gym with shower area; jacuzzi, sauna and Turkish bath. This area is known for its luxury villas and apartments around as well and is less than 5 minutes away from La Atalaya Golf and El Paraiso Golf. It's less than 10 minutes drive to Puerto Banus and has an easy access from the main road. This penthouse has an ideal location to enjoy peace and quiet while is being close to great services and amenities. Perfect investment as well regarding short/long term rentals and it has touristic license.