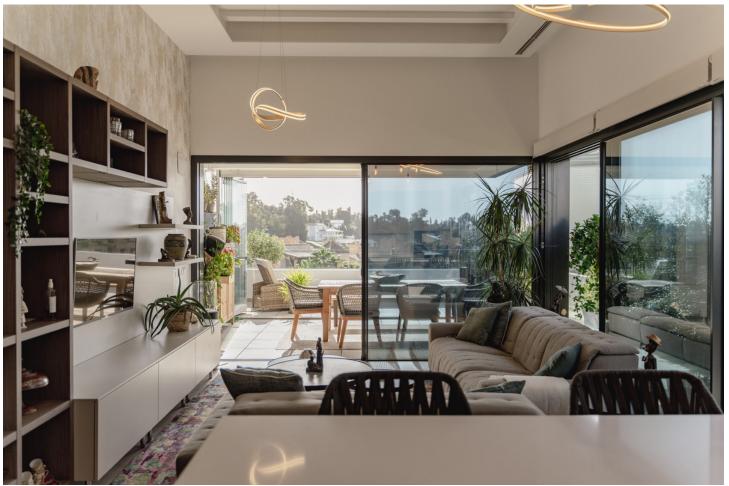

2

2

266 m<sup>2</sup>

Located in the upper area of Paraíso Barronal, this beautiful penthouse faces south-east and has both mountain and sea views. Constructed in 2021, this property is practically brand new. It counts with two bedrooms with fitted wardrobes, two bathrooms, open plan living room/kitchen and three terraces, one of them with a private pool and barbecue area, which makes it very special. Both terraces count with electric awnings in and the apartment has a home automation system, plant irrigation system, underfloor heating, air-conditioning heating system per room with hot/cold pump. Constructed with high quality materials and regarding communal facilities, the residence counts with: an adults common swimming pool and a small pool for children; air-conditioned gym with shower area; jacuzzi, sauna and Turkish bath. This area is known for its luxury villas and apartments around as well and is less than 5 minutes away from La Atalaya Golf and El Paraiso Golf. It's less than 10 minutes drive to Puerto Banus and has an easy access from the main road. This penthouse has an ideal location to enjoy peace and quiet while is being close to great services and amenities. Perfect investment as well regarding short/long term rentals and it has touristic license.