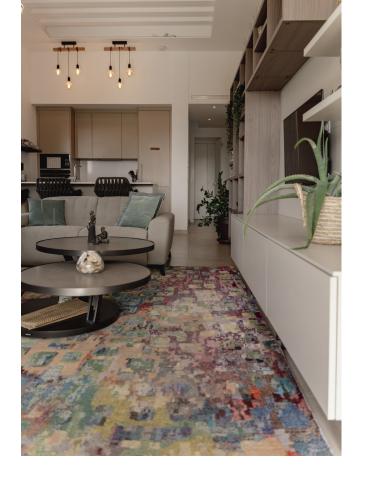

2

2

266 m<sup>2</sup>

Located in the upper area of Paraíso Barronal, this beautiful penthouse faces south-east and has both mountain and sea views. Constructed in 2021, this property is practically brand new. It counts with two bedrooms with fitted wardrobes, two bathrooms, open plan living room/kitchen and three terraces, one of them with a private pool and barbecue area, which makes it very special. Both terraces count with electric awnings in and the apartment has a home automation system, plant irrigation system, underfloor heating, air-conditioning heating system per room with hot/cold pump. Constructed with high quality materials and regarding communal facilities, the residence counts with: an adults common swimming pool and a small pool for children; air-conditioned gym with shower area; jacuzzi, sauna and Turkish bath. This area is known for its luxury villas and apartments around as well and is less than 5 minutes away from La Atalaya Golf and El Paraiso Golf. It's less than 10 minutes drive to Puerto Banus and has an easy access from the main road. This penthouse has an ideal location to enjoy peace and quiet while is being close to great services and amenities. Perfect investment as well regarding short/long term rentals and it has touristic license.