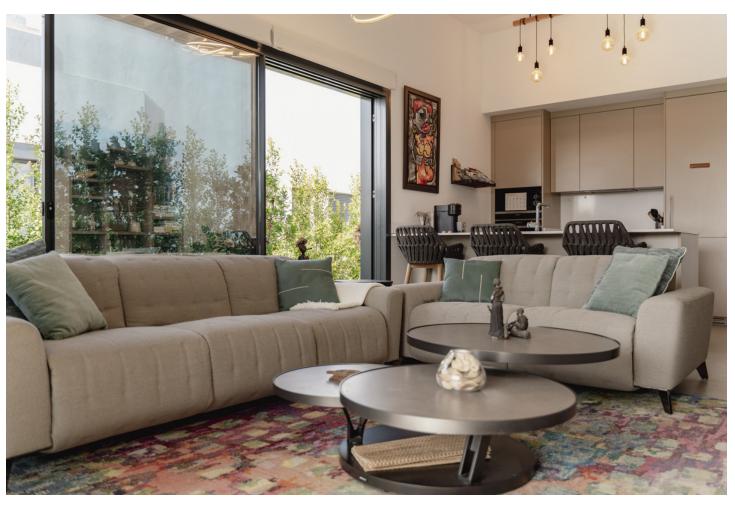

2

2

266 m<sup>2</sup>

Located in the upper area of Paraíso Barronal, this beautiful penthouse faces south-east and has both mountain and sea views. Constructed in 2021, this property is practically brand new. It counts with two bedrooms with fitted wardrobes, two bathrooms, open plan living room/kitchen and three terraces, one of them with a private pool and barbecue area, which makes it very special. Both terraces count with electric awnings in and the apartment has a home automation system, plant irrigation system, underfloor heating, air-conditioning heating system per room with hot/cold pump. Constructed with high quality materials and regarding communal facilities, the residence counts with: an adults common swimming pool and a small pool for children; air-conditioned gym with shower area; jacuzzi, sauna and Turkish bath. This area is known for its luxury villas and apartments around as well and is less than 5 minutes away from La Atalaya Golf and El Paraiso Golf. It's less than 10 minutes drive to Puerto Banus and has an easy access from the main road. This penthouse has an ideal location to enjoy peace and quiet while is being close to great services and amenities. Perfect investment as well regarding short/long term rentals and it has touristic license.