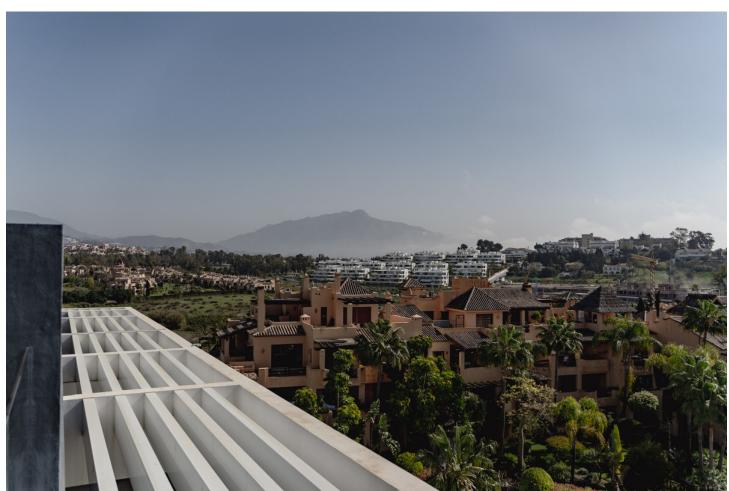

2

2

266 m<sup>2</sup>

Located in the upper area of Paraíso Barronal, this beautiful penthouse faces south-east and has both mountain and sea views. Constructed in 2021, this property is practically brand new. It counts with two bedrooms with fitted wardrobes, two bathrooms, open plan living room/kitchen and three terraces, one of them with a private pool and barbecue area, which makes it very special. Both terraces count with electric awnings in and the apartment has a home automation system, plant irrigation system, underfloor heating, air-conditioning heating system per room with hot/cold pump. Constructed with high quality materials and regarding communal facilities, the residence counts with: an adults common swimming pool and a small pool for children; air-conditioned gym with shower area; jacuzzi, sauna and Turkish bath. This area is known for its luxury villas and apartments around as well and is less than 5 minutes away from La Atalaya Golf and El Paraiso Golf. It's less than 10 minutes drive to Puerto Banus and has an easy access from the main road. This penthouse has an ideal location to enjoy peace and quiet while is being close to great services and amenities. Perfect investment as well regarding short/long term rentals and it has touristic license.

Orientation
Pool
Views
Garden
South East
Private
Sea
Mountain
Panoramic
Pool
Parking
Private
Luxury
Views
Garden
Sea
Communal
Mountain
Panoramic
Pool