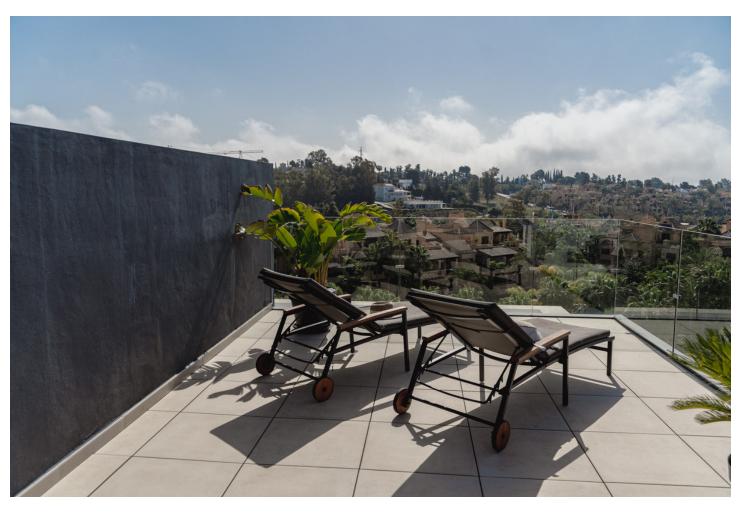

2

2

266 m<sup>2</sup>

Located in the upper area of Paraíso Barronal, this beautiful penthouse faces south-east and has both mountain and sea views. Constructed in 2021, this property is practically brand new. It counts with two bedrooms with fitted wardrobes, two bathrooms, open plan living room/kitchen and three terraces, one of them with a private pool and barbecue area, which makes it very special. Both terraces count with electric awnings in and the apartment has a home automation system, plant irrigation system, underfloor heating, air-conditioning heating system per room with hot/cold pump. Constructed with high quality materials and regarding communal facilities, the residence counts with: an adults common swimming pool and a small pool for children; air-conditioned gym with shower area; jacuzzi, sauna and Turkish bath. This area is known for its luxury villas and apartments around as well and is less than 5 minutes away from La Atalaya Golf and El Paraiso Golf. It's less than 10 minutes drive to Puerto Banus and has an easy access from the main road. This penthouse has an ideal location to enjoy peace and quiet while is being close to great services and amenities. Perfect investment as well regarding short/long term rentals and it has touristic license.

Orientation
Pool
Views
Garden
South East
Private
Sea
Mountain
Panoramic
Pool
Parking
Private
Luxury
Views
Garden
Sea
Communal
Mountain
Panoramic
Pool