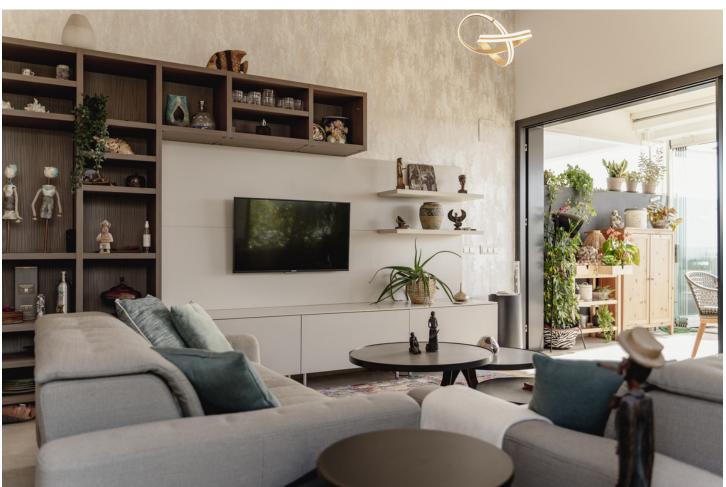

2

2

266 m<sup>2</sup>

Located in the upper area of Paraíso Barronal, this beautiful penthouse faces south-east and has both mountain and sea views. Constructed in 2021, this property is practically brand new. It counts with two bedrooms with fitted wardrobes, two bathrooms, open plan living room/kitchen and three terraces, one of them with a private pool and barbecue area, which makes it very special. Both terraces count with electric awnings in and the apartment has a home automation system, plant irrigation system, underfloor heating, air-conditioning heating system per room with hot/cold pump. Constructed with high quality materials and regarding communal facilities, the residence counts with: an adults common swimming pool and a small pool for children; air-conditioned gym with shower area; jacuzzi, sauna and Turkish bath. This area is known for its luxury villas and apartments around as well and is less than 5 minutes away from La Atalaya Golf and El Paraiso Golf. It's less than 10 minutes drive to Puerto Banus and has an easy access from the main road. This penthouse has an ideal location to enjoy peace and quiet while is being close to great services and amenities. Perfect investment as well regarding short/long term rentals and it has touristic license.