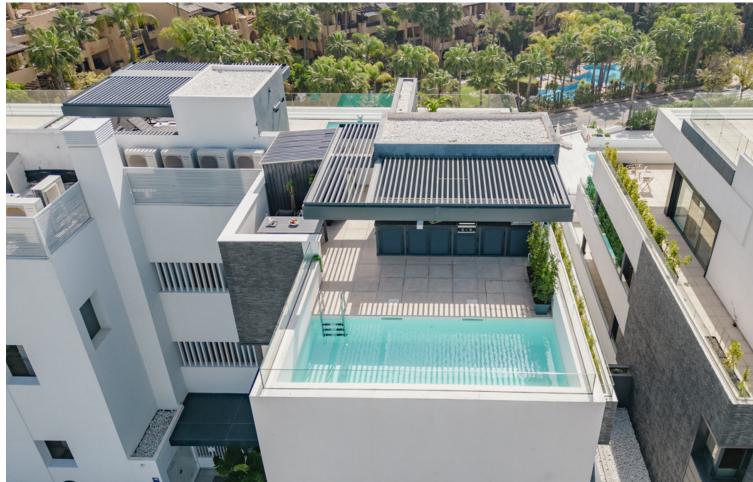

2

2

266 m<sup>2</sup>

Located in the upper area of Paraíso Barronal, this beautiful penthouse faces south-east and has both mountain and sea views. Constructed in 2021, this property is practically brand new. It counts with two bedrooms with fitted wardrobes, two bathrooms, open plan living room/kitchen and three terraces, one of them with a private pool and barbecue area, which makes it very special. Both terraces count with electric awnings in and the apartment has a home automation system, plant irrigation system, underfloor heating, air-conditioning heating system per room with hot/cold pump. Constructed with high quality materials and regarding communal facilities, the residence counts with: an adults common swimming pool and a small pool for children; air-conditioned gym with shower area; jacuzzi, sauna and Turkish bath. This area is known for its luxury villas and apartments around as well and is less than 5 minutes away from La Atalaya Golf and El Paraiso Golf. It's less than 10 minutes drive to Puerto Banus and has an easy access from the main road. This penthouse has an ideal location to enjoy peace and quiet while is being close to great services and amenities. Perfect investment as well regarding short/long term rentals and it has touristic license.

Orientation
Pool
Views
Garden
South East
Private
Sea
Mountain
Panoramic
Pool
Parking
Private
Luxury
Views
Garden
Sea
Communal
Mountain
Panoramic
Pool