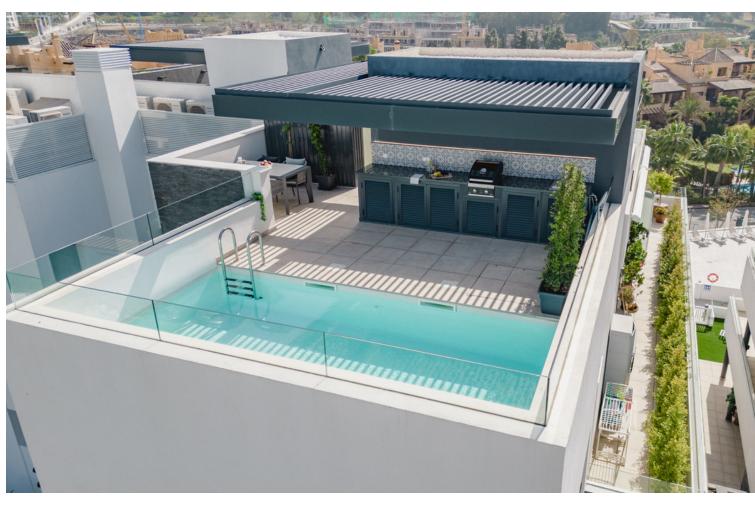

2

2

266 m<sup>2</sup>

Located in the upper area of Paraíso Barronal, this beautiful penthouse faces south-east and has both mountain and sea views. Constructed in 2021, this property is practically brand new. It counts with two bedrooms with fitted wardrobes, two bathrooms, open plan living room/kitchen and three terraces, one of them with a private pool and barbecue area, which makes it very special. Both terraces count with electric awnings in and the apartment has a home automation system, plant irrigation system, underfloor heating, air-conditioning heating system per room with hot/cold pump. Constructed with high quality materials and regarding communal facilities, the residence counts with: an adults common swimming pool and a small pool for children; air-conditioned gym with shower area; jacuzzi, sauna and Turkish bath. This area is known for its luxury villas and apartments around as well and is less than 5 minutes away from La Atalaya Golf and El Paraiso Golf. It's less than 10 minutes drive to Puerto Banus and has an easy access from the main road. This penthouse has an ideal location to enjoy peace and quiet while is being close to great services and amenities. Perfect investment as well regarding short/long term rentals and it has touristic license.