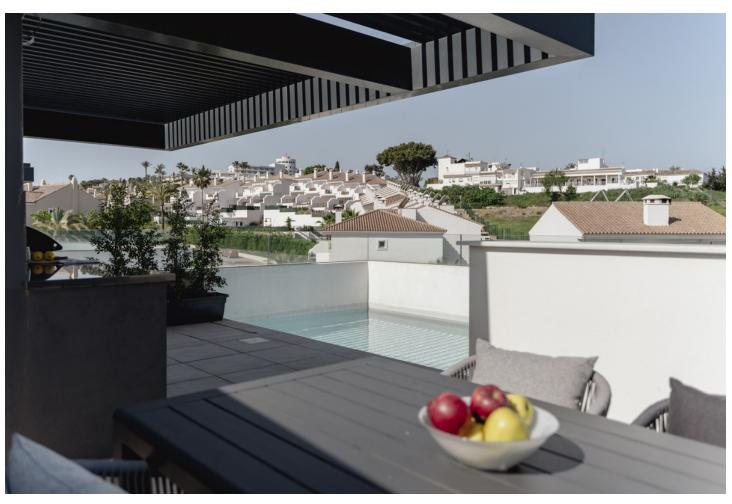

2

2

266 m<sup>2</sup>

Located in the upper area of Paraíso Barronal, this beautiful penthouse faces south-east and has both mountain and sea views. Constructed in 2021, this property is practically brand new. It counts with two bedrooms with fitted wardrobes, two bathrooms, open plan living room/kitchen and three terraces, one of them with a private pool and barbecue area, which makes it very special. Both terraces count with electric awnings in and the apartment has a home automation system, plant irrigation system, underfloor heating, air-conditioning heating system per room with hot/cold pump. Constructed with high quality materials and regarding communal facilities, the residence counts with: an adults common swimming pool and a small pool for children; air-conditioned gym with shower area; jacuzzi, sauna and Turkish bath. This area is known for its luxury villas and apartments around as well and is less than 5 minutes away from La Atalaya Golf and El Paraiso Golf. It's less than 10 minutes drive to Puerto Banus and has an easy access from the main road. This penthouse has an ideal location to enjoy peace and quiet while is being close to great services and amenities. Perfect investment as well regarding short/long term rentals and it has touristic license.

Orientation
Pool
Views
Garden
South East
Private
Sea
Mountain
Panoramic
Pool
Parking
Private
Luxury
Views
Garden
Sea
Communal
Mountain
Panoramic
Pool