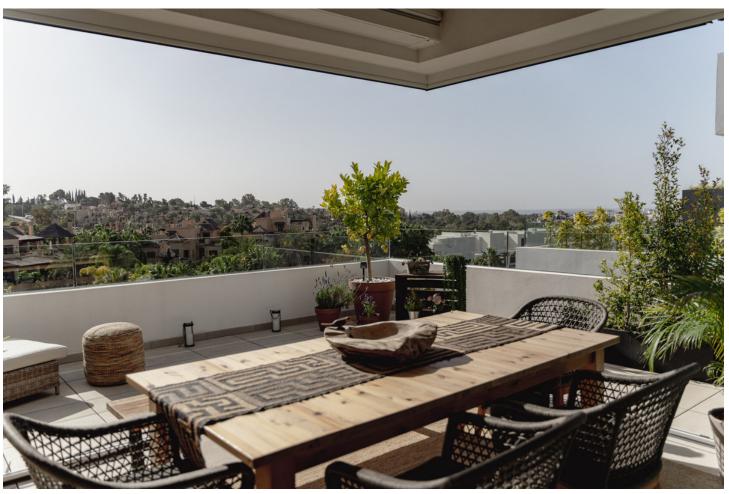

2

2

266 m<sup>2</sup>

Located in the upper area of Paraíso Barronal, this beautiful penthouse faces south-east and has both mountain and sea views. Constructed in 2021, this property is practically brand new. It counts with two bedrooms with fitted wardrobes, two bathrooms, open plan living room/kitchen and three terraces, one of them with a private pool and barbecue area, which makes it very special. Both terraces count with electric awnings in and the apartment has a home automation system, plant irrigation system, underfloor heating, air-conditioning heating system per room with hot/cold pump. Constructed with high quality materials and regarding communal facilities, the residence counts with: an adults common swimming pool and a small pool for children; air-conditioned gym with shower area; jacuzzi, sauna and Turkish bath. This area is known for its luxury villas and apartments around as well and is less than 5 minutes away from La Atalaya Golf and El Paraiso Golf. It's less than 10 minutes drive to Puerto Banus and has an easy access from the main road. This penthouse has an ideal location to enjoy peace and quiet while is being close to great services and amenities. Perfect investment as well regarding short/long term rentals and it has touristic license.