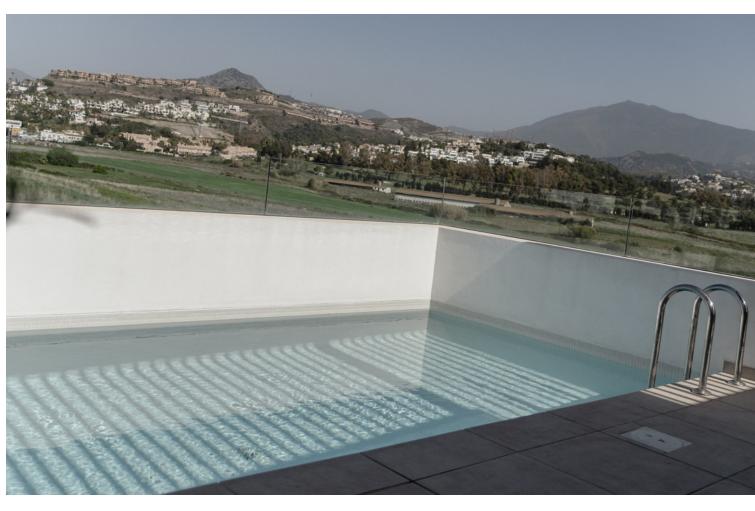

2

2

266 m<sup>2</sup>

Located in the upper area of Paraíso Barronal, this beautiful penthouse faces south-east and has both mountain and sea views. Constructed in 2021, this property is practically brand new. It counts with two bedrooms with fitted wardrobes, two bathrooms, open plan living room/kitchen and three terraces, one of them with a private pool and barbecue area, which makes it very special. Both terraces count with electric awnings in and the apartment has a home automation system, plant irrigation system, underfloor heating, air-conditioning heating system per room with hot/cold pump. Constructed with high quality materials and regarding communal facilities, the residence counts with: an adults common swimming pool and a small pool for children; air-conditioned gym with shower area; jacuzzi, sauna and Turkish bath. This area is known for its luxury villas and apartments around as well and is less than 5 minutes away from La Atalaya Golf and El Paraiso Golf. It's less than 10 minutes drive to Puerto Banus and has an easy access from the main road. This penthouse has an ideal location to enjoy peace and quiet while is being close to great services and amenities. Perfect investment as well regarding short/long term rentals and it has touristic license.