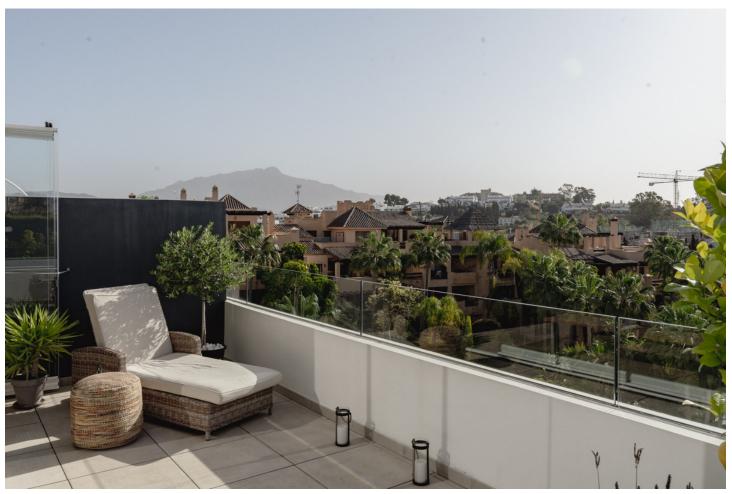

2

2

266 m<sup>2</sup>

Located in the upper area of Paraíso Barronal, this beautiful penthouse faces south-east and has both mountain and sea views. Constructed in 2021, this property is practically brand new. It counts with two bedrooms with fitted wardrobes, two bathrooms, open plan living room/kitchen and three terraces, one of them with a private pool and barbecue area, which makes it very special. Both terraces count with electric awnings in and the apartment has a home automation system, plant irrigation system, underfloor heating, air-conditioning heating system per room with hot/cold pump. Constructed with high quality materials and regarding communal facilities, the residence counts with: an adults common swimming pool and a small pool for children; air-conditioned gym with shower area; jacuzzi, sauna and Turkish bath. This area is known for its luxury villas and apartments around as well and is less than 5 minutes away from La Atalaya Golf and El Paraiso Golf. It's less than 10 minutes drive to Puerto Banus and has an easy access from the main road. This penthouse has an ideal location to enjoy peace and quiet while is being close to great services and amenities. Perfect investment as well regarding short/long term rentals and it has touristic license.

Orientation
Pool
Views
Garden
South East
Private
Sea
Mountain
Panoramic
Pool
Parking
Private
Luxury
Views
Garden
Sea
Communal
Mountain
Panoramic
Pool