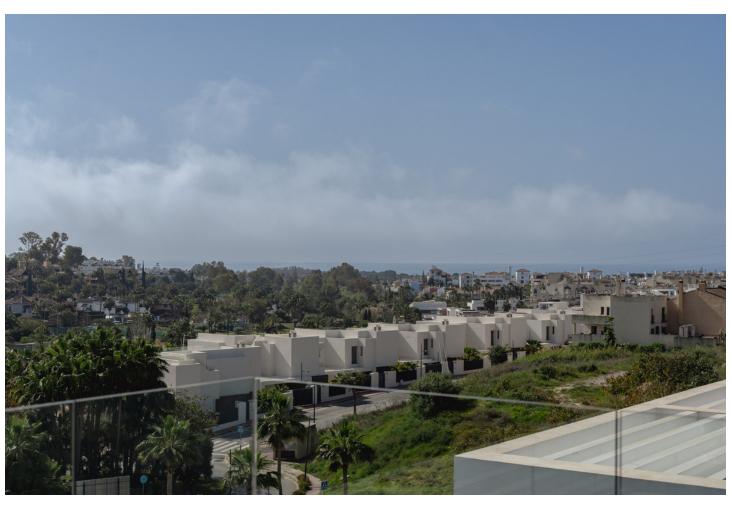

2

2

266 m<sup>2</sup>

Located in the upper area of Paraíso Barronal, this beautiful penthouse faces south-east and has both mountain and sea views. Constructed in 2021, this property is practically brand new. It counts with two bedrooms with fitted wardrobes, two bathrooms, open plan living room/kitchen and three terraces, one of them with a private pool and barbecue area, which makes it very special. Both terraces count with electric awnings in and the apartment has a home automation system, plant irrigation system, underfloor heating, air-conditioning heating system per room with hot/cold pump. Constructed with high quality materials and regarding communal facilities, the residence counts with: an adults common swimming pool and a small pool for children; air-conditioned gym with shower area; jacuzzi, sauna and Turkish bath. This area is known for its luxury villas and apartments around as well and is less than 5 minutes away from La Atalaya Golf and El Paraiso Golf. It's less than 10 minutes drive to Puerto Banus and has an easy access from the main road. This penthouse has an ideal location to enjoy peace and quiet while is being close to great services and amenities. Perfect investment as well regarding short/long term rentals and it has touristic license.

Orientation
Pool
Views
Garden
South East
Private
Sea
Mountain
Panoramic
Pool
Parking
Private
Luxury
Views
Garden
Sea
Communal
Mountain
Panoramic
Pool