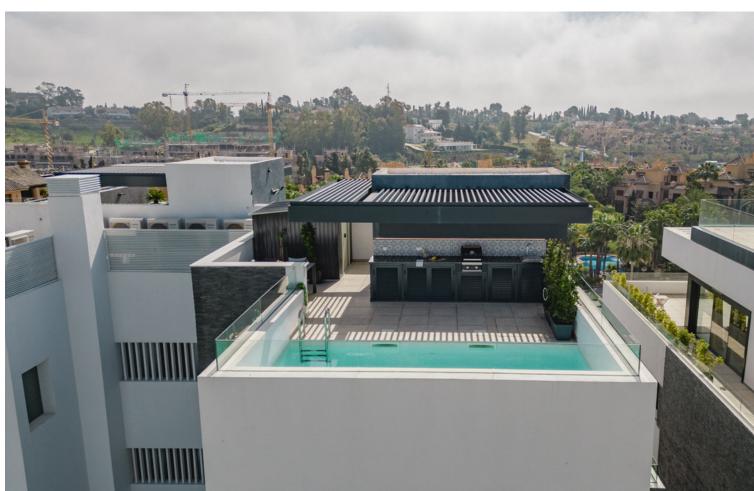

2

2

266 m<sup>2</sup>

Located in the upper area of Paraíso Barronal, this beautiful penthouse faces south-east and has both mountain and sea views. Constructed in 2021, this property is practically brand new. It counts with two bedrooms with fitted wardrobes, two bathrooms, open plan living room/kitchen and three terraces, one of them with a private pool and barbecue area, which makes it very special. Both terraces count with electric awnings in and the apartment has a home automation system, plant irrigation system, underfloor heating, air-conditioning heating system per room with hot/cold pump. Constructed with high quality materials and regarding communal facilities, the residence counts with: an adults common swimming pool and a small pool for children; air-conditioned gym with shower area; jacuzzi, sauna and Turkish bath. This area is known for its luxury villas and apartments around as well and is less than 5 minutes away from La Atalaya Golf and El Paraiso Golf. It's less than 10 minutes drive to Puerto Banus and has an easy access from the main road. This penthouse has an ideal location to enjoy peace and quiet while is being close to great services and amenities. Perfect investment as well regarding short/long term rentals and it has touristic license.