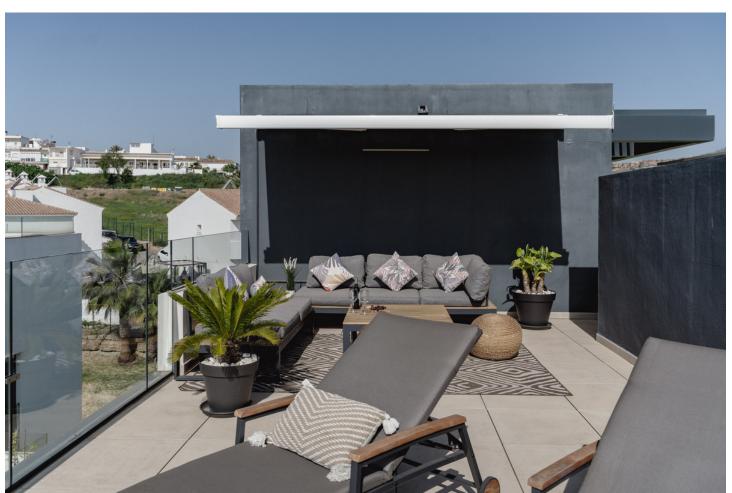

2

2

266 m<sup>2</sup>

Located in the upper area of Paraíso Barronal, this beautiful penthouse faces south-east and has both mountain and sea views. Constructed in 2021, this property is practically brand new. It counts with two bedrooms with fitted wardrobes, two bathrooms, open plan living room/kitchen and three terraces, one of them with a private pool and barbecue area, which makes it very special. Both terraces count with electric awnings in and the apartment has a home automation system, plant irrigation system, underfloor heating, air-conditioning heating system per room with hot/cold pump. Constructed with high quality materials and regarding communal facilities, the residence counts with: an adults common swimming pool and a small pool for children; air-conditioned gym with shower area; jacuzzi, sauna and Turkish bath. This area is known for its luxury villas and apartments around as well and is less than 5 minutes away from La Atalaya Golf and El Paraiso Golf. It's less than 10 minutes drive to Puerto Banus and has an easy access from the main road. This penthouse has an ideal location to enjoy peace and quiet while is being close to great services and amenities. Perfect investment as well regarding short/long term rentals and it has touristic license.