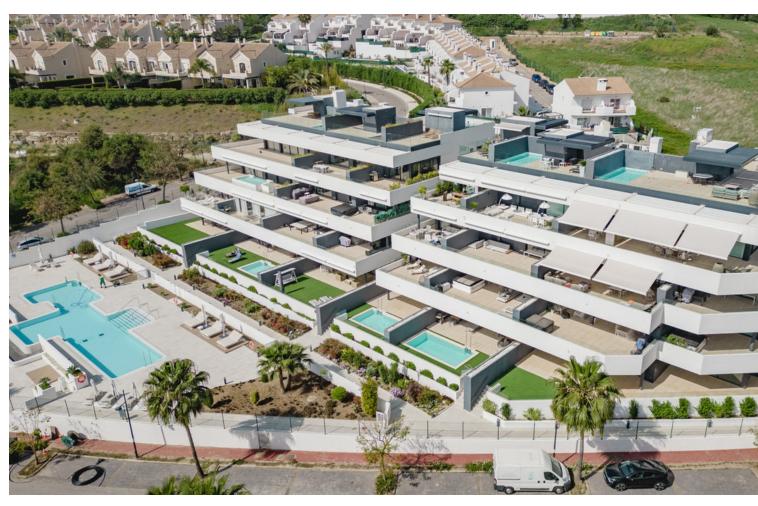

2

2

266 m<sup>2</sup>

Located in the upper area of Paraíso Barronal, this beautiful penthouse faces south-east and has both mountain and sea views. Constructed in 2021, this property is practically brand new. It counts with two bedrooms with fitted wardrobes, two bathrooms, open plan living room/kitchen and three terraces, one of them with a private pool and barbecue area, which makes it very special. Both terraces count with electric awnings in and the apartment has a home automation system, plant irrigation system, underfloor heating, air-conditioning heating system per room with hot/cold pump. Constructed with high quality materials and regarding communal facilities, the residence counts with: an adults common swimming pool and a small pool for children; air-conditioned gym with shower area; jacuzzi, sauna and Turkish bath. This area is known for its luxury villas and apartments around as well and is less than 5 minutes away from La Atalaya Golf and El Paraiso Golf. It's less than 10 minutes drive to Puerto Banus and has an easy access from the main road. This penthouse has an ideal location to enjoy peace and quiet while is being close to great services and amenities. Perfect investment as well regarding short/long term rentals and it has touristic license.