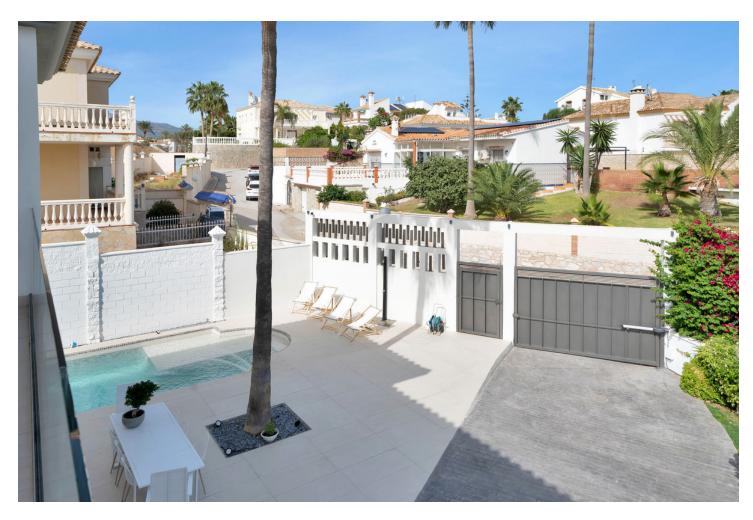

Luxurious Modern Villa with Panoramic Sea Views Step into the charm of this spectacular modern-designed villa, where every detail has been meticulously crafted to create an elegant and sophisticated home. From the moment you walk through its doors, you're enveloped in a sense of understated luxury and unparalleled comfort. GP1 This first-class property blends expansive, light-filled spaces with exquisite attention to detail, offering breathtaking sea views from every room on the main floor, creating an unforgettable visual experience at every turn. With over 100 m² of beautifully arranged basement space, this villa offers endless possibilities for creating a private gym, a home cinema, or even an entertainment area for guests. Inside, the property shines with its open, airy layout, where high-end finishes and contemporary design details come together to create a warm and refined atmosphere. Outside, the perfectly manicured gardens wrap the home in a green oasis, while the spacious pool invites you to relax under the sun in a private and exclusive setting. Just a short walk to the beach, it is the ideal retreat for those who seek a seamless connection with nature and the sea. Additionally, the villa boasts ample parking space, adding convenience to this luxurious haven. Every aspect of this villa has been designed to offer the ultimate in comfort, with a fresh and light-filled ambiance, making it a dream residence for those who seek the best in quality and lifestyle. GP1 \*The Abbreviated Informative Document is available. Expenses: Taxes (ITP or VAT + AJD) + notary and registration fees. GP1

Orientation
South

Features

Covered Terrace

LiftPrivate Terrace

Wood Flooring
Barbeque
Basement

Condition
Excellent
Furniture

Furniture
Part Furnished

Pool
Private