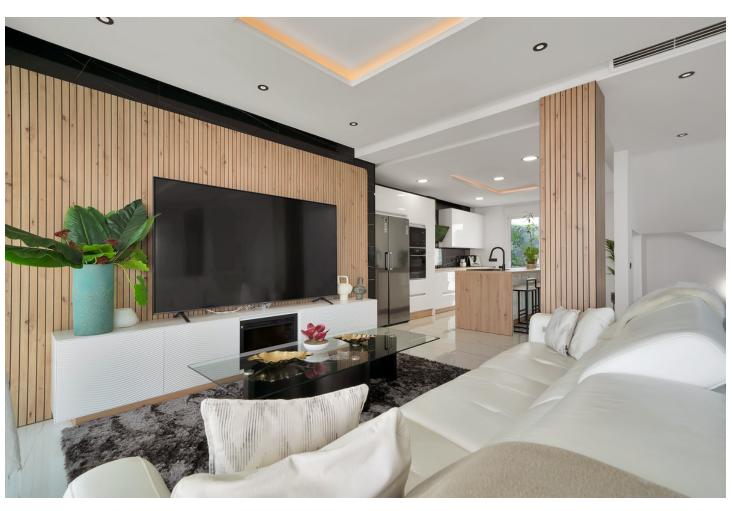

Luxurious Modern Villa with Panoramic Sea Views Step into the charm of this spectacular modern-designed villa, where every detail has been meticulously crafted to create an elegant and sophisticated home. From the moment you walk through its doors, you're enveloped in a sense of understated luxury and unparalleled comfort. GP1 This first-class property blends expansive, light-filled spaces with exquisite attention to detail, offering breathtaking sea views from every room on the main floor, creating an unforgettable visual experience at every turn. With over 100 m² of beautifully arranged basement space, this villa offers endless possibilities for creating a private gym, a home cinema, or even an entertainment area for guests. Inside, the property shines with its open, airy layout, where high-end finishes and contemporary design details come together to create a warm and refined atmosphere. Outside, the perfectly manicured gardens wrap the home in a green oasis, while the spacious pool invites you to relax under the sun in a private and exclusive setting. Just a short walk to the beach, it is the ideal retreat for those who seek a seamless connection with nature and the sea. Additionally, the villa boasts ample parking space, adding convenience to this luxurious haven. Every aspect of this villa has been designed to offer the ultimate in comfort, with a fresh and light-filled ambiance, making it a dream residence for those who seek the best in quality and lifestyle. GP1 \*The Abbreviated Informative Document is available. Expenses: Taxes (ITP or VAT + AJD) + notary and registration fees. GP1

Orientation
South

Features

Covered Terrace

LiftPrivate Terrace

Wood Flooring
Barbeque
Basement

Condition
Excellent
Furniture

Furniture
Part Furnished

Pool
Private

Kitchen
Fully Fitted

Climate Control
Fireplace
Security
Alarm System