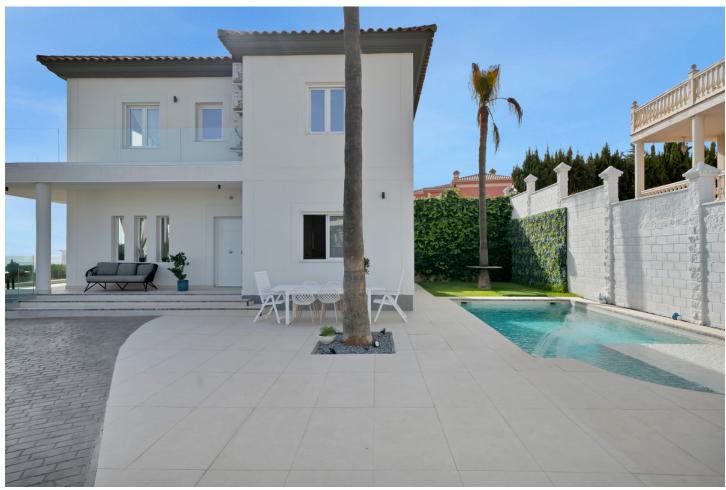

Luxurious Modern Villa with Panoramic Sea Views Step into the charm of this spectacular modern-designed villa, where every detail has been meticulously crafted to create an elegant and sophisticated home. From the moment you walk through its doors, you're enveloped in a sense of understated luxury and unparalleled comfort. GP1 This first-class property blends expansive, light-filled spaces with exquisite attention to detail, offering breathtaking sea views from every room on the main floor, creating an unforgettable visual experience at every turn. With over 100 m² of beautifully arranged basement space, this villa offers endless possibilities for creating a private gym, a home cinema, or even an entertainment area for guests. Inside, the property shines with its open, airy layout, where high-end finishes and contemporary design details come together to create a warm and refined atmosphere. Outside, the perfectly manicured gardens wrap the home in a green oasis, while the spacious pool invites you to relax under the sun in a private and exclusive setting. Just a short walk to the beach, it is the ideal retreat for those who seek a seamless connection with nature and the sea. Additionally, the villa boasts ample parking space, adding convenience to this luxurious haven. Every aspect of this villa has been designed to offer the ultimate in comfort, with a fresh and light-filled ambiance, making it a dream residence for those who seek the best in quality and lifestyle. GP1 \*The Abbreviated Informative Document is available. Expenses: Taxes (ITP or VAT + AJD) + notary and registration fees. GP1